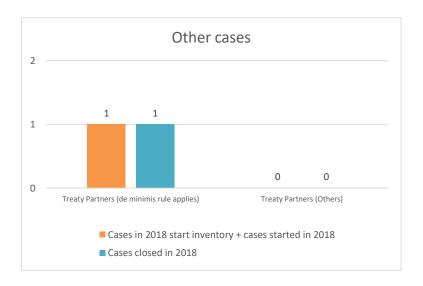

| Cases started as from 1<br>January 2016 | 2022 Start inventory | Cases<br>started | Cases closed | 2022 End inventory |
|-----------------------------------------|----------------------|------------------|--------------|--------------------|
| Transfer pricing cases                  | 0                    | 0                | 0            | 0                  |
| Other cases                             | 1                    | 2                | 0            | 3                  |

### Overview of MAP partners (only for cases started as from 1 January 2016)

Note: the MAP cases started before 1 January 2016 and closed in 2022 are not shown in these graphs

The label "Treaty Partners (de minimis rule applies)" applies to treaty partners with which the number of cases in start inventory plus the number of cases started is at least 5. The relevant MAP statistics are aggregated under this category.

Notes:

|       | Table 2: Other MAP Cases                  |                                                                        |                                                                         |          |                                  |                          |                                 |                                       |                                                                                                                            |                                             |             |                                                       |           |                                                                                |
|-------|-------------------------------------------|------------------------------------------------------------------------|-------------------------------------------------------------------------|----------|----------------------------------|--------------------------|---------------------------------|---------------------------------------|----------------------------------------------------------------------------------------------------------------------------|---------------------------------------------|-------------|-------------------------------------------------------|-----------|--------------------------------------------------------------------------------|
|       |                                           |                                                                        | number of post-2015 cases closed during the reporting period by outcome |          |                                  |                          |                                 |                                       |                                                                                                                            |                                             |             |                                                       |           |                                                                                |
|       | Treaty Partner                            | no. of post-<br>2015 cases in<br>MAP inventory<br>on 1 January<br>2022 | started during                                                          | ***      | objection is<br>not<br>justified | withdrawn by<br>taxpayer | unilateral<br>relief<br>granted | resolved<br>via<br>domestic<br>remedy | agreement fully<br>eliminating<br>double taxation /<br>fully resolving<br>taxation not in<br>accordance with<br>tax treaty | taxation / partially resolving taxation not | there is no | no agreement<br>including<br>agreement to<br>disagree | any other | no. of post-2015<br>cases remaining in<br>MAP inventory on<br>31 December 2022 |
|       | Column 1                                  | Column 2                                                               | Column 3                                                                | Column 4 | Column 5                         | Column 6                 | Column 7                        | Column 8                              | Column 9                                                                                                                   | Column 10                                   | Column 11   | Column 12                                             | Column 13 | Column 14                                                                      |
| Row 1 | Treaty Partners (de minimis rule applies) | 1                                                                      | 2                                                                       | 0        | 0                                | 0                        | 0                               | 0                                     | 0                                                                                                                          | 0                                           | 0           | 0                                                     | 0         | 3                                                                              |
|       | Total                                     | 1                                                                      | 2                                                                       | 0        | 0                                | 0                        | 0                               | 0                                     | 0                                                                                                                          | 0                                           | 0           | 0                                                     | 0         | 3                                                                              |