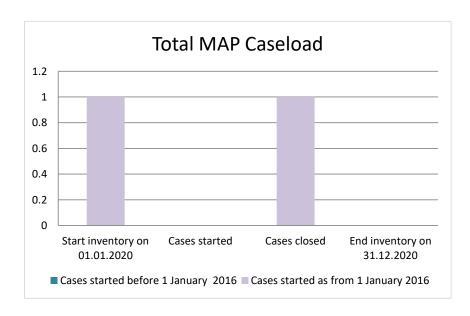

### Jersey (Bailiwick of)

| Cases started before 1<br>January 2016 | 2020 Start inventory | Cases<br>started | Cases<br>closed | 2020 End inventory |
|----------------------------------------|----------------------|------------------|-----------------|--------------------|
| Transfer pricing cases                 | 0                    | 0                | 0               | 0                  |
| Other cases                            | 0                    | 0                | 0               | 0                  |

| Cases started as from 1 January 2016 | 2020 Start inventory | Cases<br>started | Cases closed | 2020 End inventory |
|--------------------------------------|----------------------|------------------|--------------|--------------------|
| Transfer pricing cases               | 1                    | 0                | 1            | 0                  |
| Other cases                          | 0                    | 0                | 0            | 0                  |