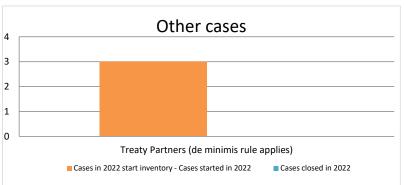

### Overview of MAP partners (only for cases started as from 1 January 2016)

Note: the MAP cases started before 1 January 2016 and closed in 2022 are not shown in these graphs

The label "Treaty Partners (de minimis rule applies)" applies to treaty partners with which the number of cases in start inventory plus the number of cases started is at least 5. The relevant MAP statistics are aggregated under this category.

Notes:

|       | Table 2: Other MAP Cases                  |                                                                        |                                                                         |          |                                  |                          |                                 |                                       |                                                                                                                            |                                             |             |                                                       |           |                                                                                |
|-------|-------------------------------------------|------------------------------------------------------------------------|-------------------------------------------------------------------------|----------|----------------------------------|--------------------------|---------------------------------|---------------------------------------|----------------------------------------------------------------------------------------------------------------------------|---------------------------------------------|-------------|-------------------------------------------------------|-----------|--------------------------------------------------------------------------------|
|       |                                           |                                                                        | number of post-2015 cases closed during the reporting period by outcome |          |                                  |                          |                                 |                                       |                                                                                                                            |                                             |             |                                                       |           |                                                                                |
|       | Treaty Partner                            | no. of post-<br>2015 cases in<br>MAP inventory<br>on 1 January<br>2022 | started during                                                          | ***      | objection is<br>not<br>justified | withdrawn by<br>taxpayer | unilateral<br>relief<br>granted | resolved<br>via<br>domestic<br>remedy | agreement fully<br>eliminating<br>double taxation /<br>fully resolving<br>taxation not in<br>accordance with<br>tax treaty | taxation / partially resolving taxation not | there is no | no agreement<br>including<br>agreement to<br>disagree | any other | no. of post-2015<br>cases remaining in<br>MAP inventory on<br>31 December 2022 |
|       | Column 1                                  | Column 2                                                               | Column 3                                                                | Column 4 | Column 5                         | Column 6                 | Column 7                        | Column 8                              | Column 9                                                                                                                   | Column 10                                   | Column 11   | Column 12                                             | Column 13 | Column 14                                                                      |
| Row 1 | Treaty Partners (de minimis rule applies) | 1                                                                      | 2                                                                       | 0        | 0                                | 0                        | 0                               | 0                                     | 0                                                                                                                          | 0                                           | 0           | 0                                                     | 0         | 3                                                                              |
|       | Total                                     | 1                                                                      | 2                                                                       | 0        | 0                                | 0                        | 0                               | 0                                     | 0                                                                                                                          | 0                                           | 0           | 0                                                     | 0         | 3                                                                              |