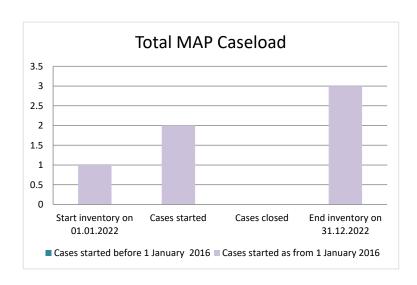

# Jersey (Bailiwick of)

| Cases started before 1<br>January 2016 | 2022 Start inventory | Cases<br>started | Cases<br>closed | 2022 End inventory |
|----------------------------------------|----------------------|------------------|-----------------|--------------------|
| Transfer pricing cases                 | 0                    | 0                | 0               | 0                  |
| Other cases                            | 0                    | 0                | 0               | 0                  |

| Cases started as from 1<br>January 2016 | 2022 Start inventory | Cases<br>started | Cases closed | 2022 End inventory |
|-----------------------------------------|----------------------|------------------|--------------|--------------------|
| Transfer pricing cases                  | 0                    | 0                | 0            | 0                  |
| Other cases                             | 1                    | 2                | 0            | 3                  |