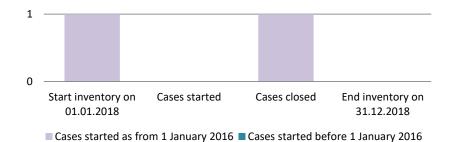

| Cases started as from 1<br>January 2016 | 2022 Start inventory | Cases<br>started | Cases closed | 2022 End inventory |
|-----------------------------------------|----------------------|------------------|--------------|--------------------|
| Transfer pricing cases                  | 0                    | 0                | 0            | 0                  |
| Other cases                             | 1                    | 2                | 0            | 3                  |

### Overview of MAP partners (only for cases started as from 1 January 2016)

Note: the MAP cases started before 1 January 2016 and closed in 2022 are not shown in these graphs

The label "Treaty Partners (de minimis rule applies)" applies to treaty partners with which the number of cases in start inventory plus the number of cases started is at least 5. The relevant MAP statistics are aggregated under this category.