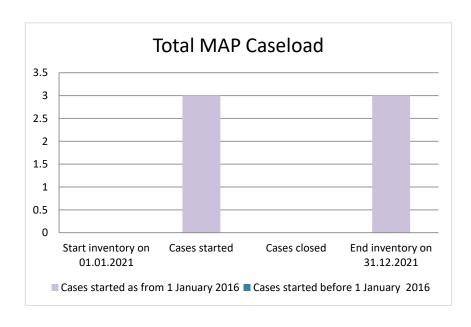

# Jersey (Bailiwick of)

| Cases started before 1<br>January 2016 | 2021 Start inventory | Cases<br>started | Cases<br>closed | 2021 End inventory |
|----------------------------------------|----------------------|------------------|-----------------|--------------------|
| Transfer pricing cases                 | 0                    | 0                | 0               | 0                  |
| Other cases                            | 0                    | 0                | 0               | 0                  |

| Cases started as from 1<br>January 2016 | 2021 Start inventory | Cases<br>started | Cases closed | 2021 End inventory |
|-----------------------------------------|----------------------|------------------|--------------|--------------------|
| Transfer pricing cases                  | 0                    | 3                | 0            | 3                  |
| Other cases                             | 0                    | 0                | 0            | 0                  |