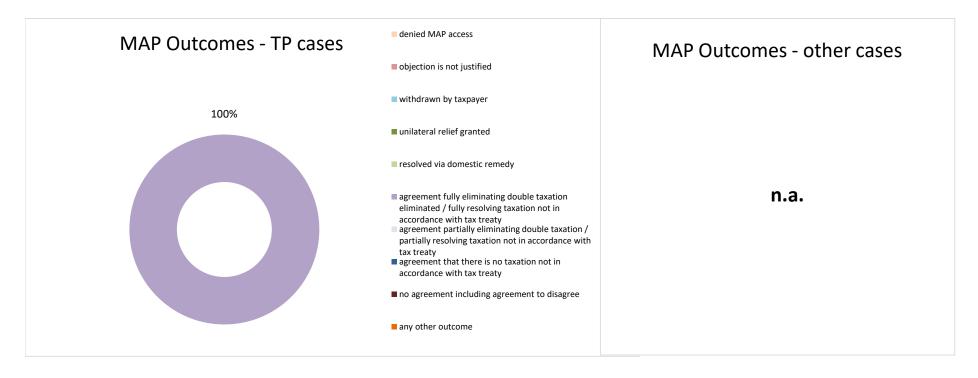

The label "Treaty Partners (Others)" applies to treaty partners that are not reporting MAP statistics for the reporting period. The relevant MAP statistics are aggregated under this category.

| Cases closed by outcome              | denied<br>MAP<br>access | objection is not<br>justified | withdrawn by<br>taxpayer | unilateral relief<br>granted | resolved via<br>domestic<br>remedy | agreement fully eliminating double taxation eliminated / fully resolving taxation not in accordance with tax treaty | agreement partially<br>eliminating double<br>taxation / partially<br>resolving taxation<br>not in accordance<br>with tax treaty | agreement that<br>there is no<br>taxation not in<br>accordance with<br>tax treaty | including | any other<br>outcome | Total |
|--------------------------------------|-------------------------|-------------------------------|--------------------------|------------------------------|------------------------------------|---------------------------------------------------------------------------------------------------------------------|---------------------------------------------------------------------------------------------------------------------------------|-----------------------------------------------------------------------------------|-----------|----------------------|-------|
| Transfer pricing cases (all)         | 0                       | 0                             | 0                        | 0                            | 0                                  | 1                                                                                                                   | 0                                                                                                                               | 0                                                                                 | 0         | 0                    | 1     |
| Cases started before 1 January 2016  | 0                       | 0                             | 0                        | 0                            | 0                                  | 0                                                                                                                   | 0                                                                                                                               | 0                                                                                 | 0         | 0                    | 0     |
| Cases started as from 1 January 2016 | 0                       | 0                             | 0                        | 0                            | 0                                  | 1                                                                                                                   | 0                                                                                                                               | 0                                                                                 | 0         | 0                    | 1     |
| Other cases (all)                    | 0                       | 0                             | 0                        | 0                            | 0                                  | 0                                                                                                                   | 0                                                                                                                               | 0                                                                                 | 0         | 0                    | 0     |
| Cases started before 1 January 2016  | 0                       | 0                             | 0                        | 0                            | 0                                  | 0                                                                                                                   | 0                                                                                                                               | 0                                                                                 | 0         | 0                    | 0     |
| Cases started as from 1 January 2016 | 0                       | 0                             | 0                        | 0                            | 0                                  | 0                                                                                                                   | 0                                                                                                                               | 0                                                                                 | 0         | 0                    | 0     |
| All cases                            | 0                       | 0                             | 0                        | 0                            | 0                                  | 1                                                                                                                   | 0                                                                                                                               | 0                                                                                 | 0         | 0                    | 1     |