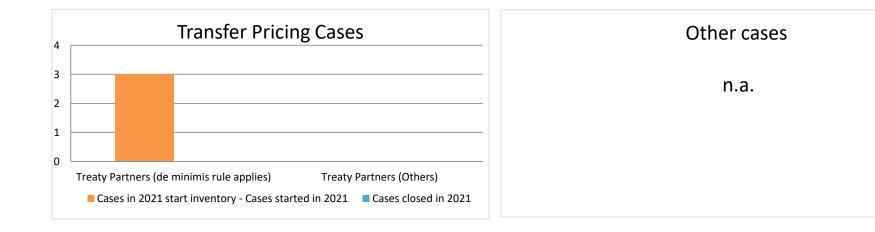

| Cases started as from 1<br>January 2016 | 2021 Start inventory | Cases<br>started | Cases closed | 2021 End inventory |
|-----------------------------------------|----------------------|------------------|--------------|--------------------|
| Transfer pricing cases                  | 0                    | 3                | 0            | 3                  |
| Other cases                             | 0                    | 0                | 0            | 0                  |

# Overview of MAP partners (only for cases started as from 1 January 2016)

Note: the MAP cases started before 1 January 2016 and closed in 2021 are not shown in these graphs

The label "Treaty Partners (de minimis rule applies)" applies to treaty partners with which the number of cases in start inventory plus the number of cases started is less than 5. The relevant MAP statistics are aggregated under this category.

The label "Treaty Partners (Others)" applies to treaty partners that are not reporting MAP statistics for the reporting period. The relevant MAP statistics are aggregated under this category.