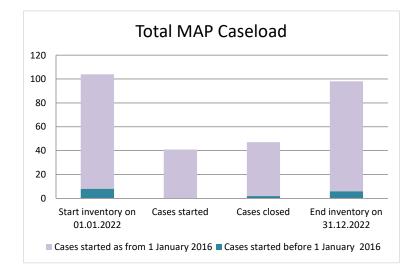

#### Japan

| Cases started before 1<br>January 2016 | 2022 Start<br>inventory | Cases<br>started | Cases<br>closed | 2022 End<br>inventory |
|----------------------------------------|-------------------------|------------------|-----------------|-----------------------|
| Transfer pricing cases                 | 8                       | 0                | 2               | 6                     |
| Other cases                            | 0                       | 0                | 0               | 0                     |

| Cases started as from 1<br>January 2016 | 2022 Start<br>inventory | Cases<br>started | Cases<br>closed | 2022 End<br>inventory |
|-----------------------------------------|-------------------------|------------------|-----------------|-----------------------|
| Transfer pricing cases                  | 80                      | 36               | 37              | 79                    |
| Other cases                             | 16                      | 5                | 8               | 13                    |