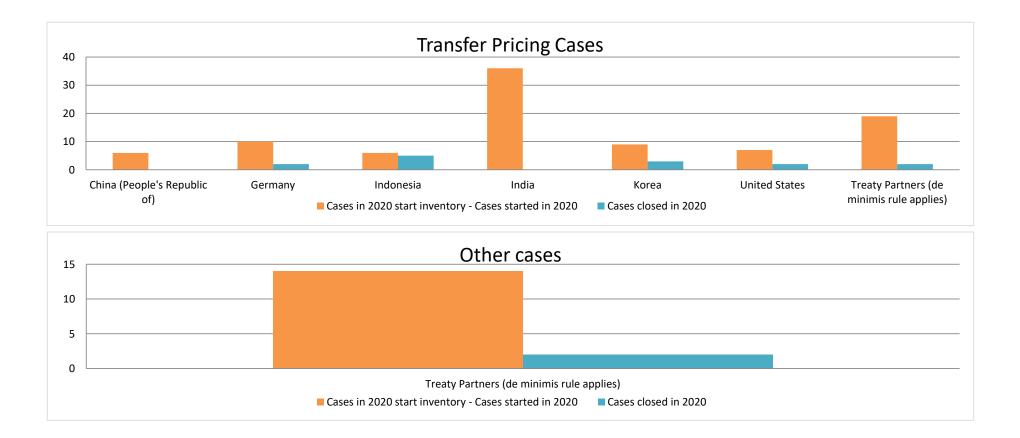

Annex B

MAP Statistics Reporting for the 2021 Reporting Period (1 January 2021 to 31 December 2021) for Attribution/Allocation Cases

|       | Table 1: Attribution / Allocation MAP Cases |                                                                        |                                                                            |                         |                                  |                          |                                 |                                       |                                                                                                                                          |                                                                 |                                                                                   |           |                      |                                                                                          |
|-------|---------------------------------------------|------------------------------------------------------------------------|----------------------------------------------------------------------------|-------------------------|----------------------------------|--------------------------|---------------------------------|---------------------------------------|------------------------------------------------------------------------------------------------------------------------------------------|-----------------------------------------------------------------|-----------------------------------------------------------------------------------|-----------|----------------------|------------------------------------------------------------------------------------------|
|       |                                             |                                                                        | number of post-2015 cases closed during the reporting period by outcome:   |                         |                                  |                          |                                 |                                       |                                                                                                                                          |                                                                 |                                                                                   |           |                      |                                                                                          |
|       | Treaty Partner                              | no. of post-<br>2015 cases in<br>MAP inventory<br>on 1 January<br>2021 | no. of post-<br>2015 cases<br>started<br>during the<br>reporting<br>period | denied<br>MAP<br>access | objection<br>is not<br>justified | withdrawn by<br>taxpayer | unilateral<br>relief<br>granted | resolved<br>via<br>domestic<br>remedy | agreement fully<br>eliminating<br>double taxation<br>eliminated / fully<br>resolving<br>taxation not in<br>accordance with<br>tax treaty | taxation / partially<br>resolving taxation<br>not in accordance | agreement<br>that there is no<br>taxation not in<br>accordance<br>with tax treaty |           | any other<br>outcome | no. of post-<br>2015 cases<br>remaining in<br>MAP inventory<br>on 31<br>December<br>2021 |
|       | Column 1                                    | Column 2                                                               | Column 3                                                                   | Column 4                | Column 5                         | Column 6                 | Column 7                        | Column 8                              | Column 9                                                                                                                                 | Column 10                                                       | Column 11                                                                         | Column 12 | Column 13            | Column 14                                                                                |
| Row 1 | Belgium                                     | 4                                                                      | 1                                                                          | 0                       | 0                                | 0                        | 0                               | 0                                     | 0                                                                                                                                        | 0                                                               | 0                                                                                 | 0         | 0                    | 5                                                                                        |
|       | China (People's Republic of)                | 6                                                                      | 1                                                                          | 0                       | 0                                | 0                        | 0                               | 0                                     | 1                                                                                                                                        | 1                                                               | 0                                                                                 | 0         | 0                    | 5                                                                                        |
|       | Germany                                     | 9                                                                      | 4                                                                          | 0                       | 0                                | 0                        | 0                               | 0                                     | 0                                                                                                                                        | 0                                                               | 0                                                                                 | 0         | 0                    | 13                                                                                       |
|       | India                                       | 36                                                                     | 4                                                                          | 0                       | 0                                | 1                        | 0                               | 0                                     | 9                                                                                                                                        | 0                                                               | 0                                                                                 | 0         | 0                    | 30                                                                                       |
|       | Italy                                       | 3                                                                      | 2                                                                          | 0                       | 0                                | 0                        | 0                               | 0                                     | 0                                                                                                                                        | 0                                                               | 0                                                                                 | 0         | 0                    | 5                                                                                        |
|       | Korea                                       | 4                                                                      | 10                                                                         | 0                       | 0                                | 0                        | 0                               | 0                                     | 6                                                                                                                                        | 0                                                               | 0                                                                                 | 0         | 0                    | 8                                                                                        |
|       | Mexico                                      | 4                                                                      | 1                                                                          | 0                       | 0                                | 0                        | 0                               | 0                                     | 2                                                                                                                                        | 0                                                               | 0                                                                                 | 0         | 0                    | 3                                                                                        |
|       | United States                               | 5                                                                      | 1                                                                          | 0                       | 0                                | 0                        | 0                               | 0                                     | 5                                                                                                                                        | 0                                                               | 0                                                                                 | 0         | 0                    | 1                                                                                        |
| Row 2 | Treaty Partners (de minimis rule applies)   | 7                                                                      | 9                                                                          | 0                       | 0                                | 0                        | 0                               | 0                                     | 3                                                                                                                                        | 1                                                               | 0                                                                                 | 0         | 0                    | 12                                                                                       |
|       | Total                                       | 78                                                                     | 33                                                                         | 0                       | 0                                | 1                        | 0                               | 0                                     | 26                                                                                                                                       | 2                                                               | 0                                                                                 | 0         | 0                    | 82                                                                                       |
|       | Notes:                                      | /8                                                                     | 33                                                                         | 0                       | 0                                | 1                        | 0                               | 0                                     | 26                                                                                                                                       | 2                                                               | 0                                                                                 | 0         | 0                    | 83                                                                                       |

Annex B

MAP Statistics Reporting for the 2021 Reporting Period (1 January 2021 to 31 December 2021) for other Cases

|       | Table 2: Other MAP Cases                  |                                                                        |                                                                            |                         |                                  |                          |                                 |                 |                                                                                                                            |                                            |                                                                                   |              |           |                                                                                |
|-------|-------------------------------------------|------------------------------------------------------------------------|----------------------------------------------------------------------------|-------------------------|----------------------------------|--------------------------|---------------------------------|-----------------|----------------------------------------------------------------------------------------------------------------------------|--------------------------------------------|-----------------------------------------------------------------------------------|--------------|-----------|--------------------------------------------------------------------------------|
|       |                                           |                                                                        |                                                                            |                         |                                  | r                        | number of pos                   | st-2015 case    | s closed during th                                                                                                         | e reporting period by c                    | utcome                                                                            |              |           |                                                                                |
|       | Treaty Partner                            | no. of post-<br>2015 cases in<br>MAP inventory<br>on 1 January<br>2021 | no. of post-<br>2015 cases<br>started<br>during the<br>reporting<br>period | denied<br>MAP<br>access | objection<br>is not<br>justified | withdrawn by<br>taxpayer | unilateral<br>relief<br>granted | via<br>domestic | agreement fully<br>eliminating<br>double taxation /<br>fully resolving<br>taxation not in<br>accordance with<br>tax treaty | taxation / partially<br>resolving taxation | agreement<br>that there is no<br>taxation not in<br>accordance<br>with tax treaty | agreement to | any other | no. of post-2015<br>cases remaining in<br>MAP inventory on<br>31 December 2021 |
|       | Column 1                                  | Column 2                                                               | Column 3                                                                   | Column 4                | Column 5                         | Column 6                 | Column 7                        | Column 8        | Column 9                                                                                                                   | Column 10                                  | Column 11                                                                         | Column 12    | Column 13 | Column 14                                                                      |
| Row 1 | Treaty Partners (de minimis rule applies) | 13                                                                     | 10                                                                         | 0                       | 2                                | 0                        | 0                               | 0               | 4                                                                                                                          | 0                                          | 0                                                                                 | 1            | 0         | 16                                                                             |
|       | Total                                     | 13                                                                     | 10                                                                         | 0                       | 2                                | 0                        | 0                               | 0               | 4                                                                                                                          | 0                                          | 0                                                                                 | 1            | 0         | 16                                                                             |
|       | <u>Notes:</u>                             |                                                                        |                                                                            |                         |                                  |                          |                                 |                 |                                                                                                                            |                                            |                                                                                   |              |           |                                                                                |