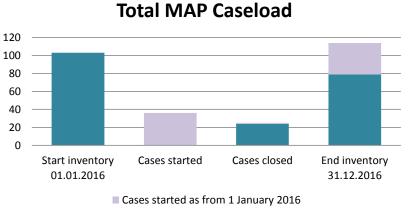

| Cases started before 1<br>January 2016 | 2021 Start<br>inventory | Cases<br>started | Cases<br>closed | 2021 End<br>inventory |
|----------------------------------------|-------------------------|------------------|-----------------|-----------------------|
| Transfer pricing cases                 | 12                      | 0                | 4               | 8                     |
| Other cases                            | 0                       | 0                | 0               | 0                     |

| Cases started as from 1<br>January 2016 | 2021 Start<br>inventory | Cases<br>started | Cases<br>closed | 2021 End<br>inventory |
|-----------------------------------------|-------------------------|------------------|-----------------|-----------------------|
| Transfer pricing cases                  | 78                      | 33               | 29              | 82                    |
| Other cases                             | 13                      | 10               | 7               | 16                    |