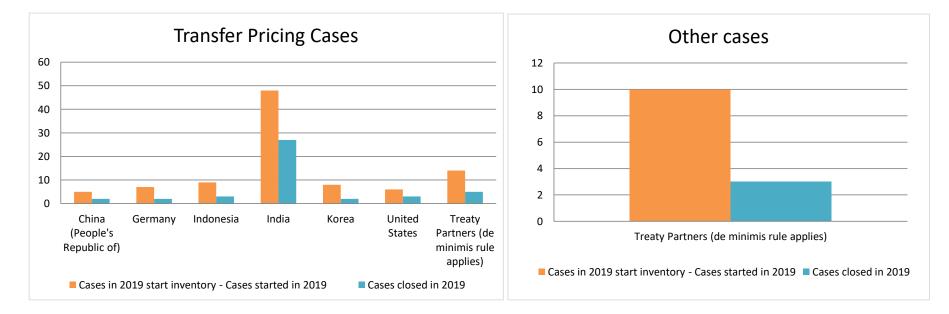

Annex B

MAP Statistics Reporting for the 2021 Reporting Period (1 January 2021 to 31 December 2021) for Attribution/Allocation Cases

|       | Table 1: Attribution / Allocation MAP Cases |                                                                        |                                                                            |                         |                                  |                          |                                 |                                       |                                                                                                                                          |                                                                 |                                                                                   |           |                      |                                                                                          |
|-------|---------------------------------------------|------------------------------------------------------------------------|----------------------------------------------------------------------------|-------------------------|----------------------------------|--------------------------|---------------------------------|---------------------------------------|------------------------------------------------------------------------------------------------------------------------------------------|-----------------------------------------------------------------|-----------------------------------------------------------------------------------|-----------|----------------------|------------------------------------------------------------------------------------------|
|       |                                             |                                                                        | number of post-2015 cases closed during the reporting period by outcome:   |                         |                                  |                          |                                 |                                       |                                                                                                                                          |                                                                 |                                                                                   |           |                      |                                                                                          |
|       | Treaty Partner                              | no. of post-<br>2015 cases in<br>MAP inventory<br>on 1 January<br>2021 | no. of post-<br>2015 cases<br>started<br>during the<br>reporting<br>period | denied<br>MAP<br>access | objection<br>is not<br>justified | withdrawn by<br>taxpayer | unilateral<br>relief<br>granted | resolved<br>via<br>domestic<br>remedy | agreement fully<br>eliminating<br>double taxation<br>eliminated / fully<br>resolving<br>taxation not in<br>accordance with<br>tax treaty | taxation / partially<br>resolving taxation<br>not in accordance | agreement<br>that there is no<br>taxation not in<br>accordance<br>with tax treaty |           | any other<br>outcome | no. of post-<br>2015 cases<br>remaining in<br>MAP inventory<br>on 31<br>December<br>2021 |
|       | Column 1                                    | Column 2                                                               | Column 3                                                                   | Column 4                | Column 5                         | Column 6                 | Column 7                        | Column 8                              | Column 9                                                                                                                                 | Column 10                                                       | Column 11                                                                         | Column 12 | Column 13            | Column 14                                                                                |
| Row 1 | Belgium                                     | 4                                                                      | 1                                                                          | 0                       | 0                                | 0                        | 0                               | 0                                     | 0                                                                                                                                        | 0                                                               | 0                                                                                 | 0         | 0                    | 5                                                                                        |
|       | China (People's Republic of)                | 6                                                                      | 1                                                                          | 0                       | 0                                | 0                        | 0                               | 0                                     | 1                                                                                                                                        | 1                                                               | 0                                                                                 | 0         | 0                    | 5                                                                                        |
|       | Germany                                     | 9                                                                      | 4                                                                          | 0                       | 0                                | 0                        | 0                               | 0                                     | 0                                                                                                                                        | 0                                                               | 0                                                                                 | 0         | 0                    | 13                                                                                       |
|       | India                                       | 36                                                                     | 4                                                                          | 0                       | 0                                | 1                        | 0                               | 0                                     | 9                                                                                                                                        | 0                                                               | 0                                                                                 | 0         | 0                    | 30                                                                                       |
|       | Italy                                       | 3                                                                      | 2                                                                          | 0                       | 0                                | 0                        | 0                               | 0                                     | 0                                                                                                                                        | 0                                                               | 0                                                                                 | 0         | 0                    | 5                                                                                        |
|       | Korea                                       | 4                                                                      | 10                                                                         | 0                       | 0                                | 0                        | 0                               | 0                                     | 6                                                                                                                                        | 0                                                               | 0                                                                                 | 0         | 0                    | 8                                                                                        |
|       | Mexico                                      | 4                                                                      | 1                                                                          | 0                       | 0                                | 0                        | 0                               | 0                                     | 2                                                                                                                                        | 0                                                               | 0                                                                                 | 0         | 0                    | 3                                                                                        |
|       | United States                               | 5                                                                      | 1                                                                          | 0                       | 0                                | 0                        | 0                               | 0                                     | 5                                                                                                                                        | 0                                                               | 0                                                                                 | 0         | 0                    | 1                                                                                        |
| Row 2 | Treaty Partners (de minimis rule applies)   | 7                                                                      | 9                                                                          | 0                       | 0                                | 0                        | 0                               | 0                                     | 3                                                                                                                                        | 1                                                               | 0                                                                                 | 0         | 0                    | 12                                                                                       |
|       | Total                                       | 78                                                                     | 33                                                                         | 0                       | 0                                | 1                        | 0                               | 0                                     | 26                                                                                                                                       | 2                                                               | 0                                                                                 | 0         | 0                    | 82                                                                                       |
|       | Notes:                                      | /8                                                                     | 33                                                                         | 0                       | 0                                | 1                        | 0                               | 0                                     | 26                                                                                                                                       | 2                                                               | 0                                                                                 | 0         | 0                    | 83                                                                                       |

Annex B

MAP Statistics Reporting for the 2021 Reporting Period (1 January 2021 to 31 December 2021) for other Cases

|       | Table 2: Other MAP Cases                  |                                                                        |                                                                            |                         |                                  |                          |                                 |                 |                                                                                                                            |                                            |                                                                                   |              |           |                                                                                |
|-------|-------------------------------------------|------------------------------------------------------------------------|----------------------------------------------------------------------------|-------------------------|----------------------------------|--------------------------|---------------------------------|-----------------|----------------------------------------------------------------------------------------------------------------------------|--------------------------------------------|-----------------------------------------------------------------------------------|--------------|-----------|--------------------------------------------------------------------------------|
|       |                                           |                                                                        |                                                                            |                         |                                  | r                        | number of pos                   | st-2015 case    | s closed during th                                                                                                         | e reporting period by c                    | utcome                                                                            |              |           |                                                                                |
|       | Treaty Partner                            | no. of post-<br>2015 cases in<br>MAP inventory<br>on 1 January<br>2021 | no. of post-<br>2015 cases<br>started<br>during the<br>reporting<br>period | denied<br>MAP<br>access | objection<br>is not<br>justified | withdrawn by<br>taxpayer | unilateral<br>relief<br>granted | via<br>domestic | agreement fully<br>eliminating<br>double taxation /<br>fully resolving<br>taxation not in<br>accordance with<br>tax treaty | taxation / partially<br>resolving taxation | agreement<br>that there is no<br>taxation not in<br>accordance<br>with tax treaty | agreement to | any other | no. of post-2015<br>cases remaining in<br>MAP inventory on<br>31 December 2021 |
|       | Column 1                                  | Column 2                                                               | Column 3                                                                   | Column 4                | Column 5                         | Column 6                 | Column 7                        | Column 8        | Column 9                                                                                                                   | Column 10                                  | Column 11                                                                         | Column 12    | Column 13 | Column 14                                                                      |
| Row 1 | Treaty Partners (de minimis rule applies) | 13                                                                     | 10                                                                         | 0                       | 2                                | 0                        | 0                               | 0               | 4                                                                                                                          | 0                                          | 0                                                                                 | 1            | 0         | 16                                                                             |
|       | Total                                     | 13                                                                     | 10                                                                         | 0                       | 2                                | 0                        | 0                               | 0               | 4                                                                                                                          | 0                                          | 0                                                                                 | 1            | 0         | 16                                                                             |
|       | <u>Notes:</u>                             |                                                                        |                                                                            |                         |                                  |                          |                                 |                 |                                                                                                                            |                                            |                                                                                   |              |           |                                                                                |