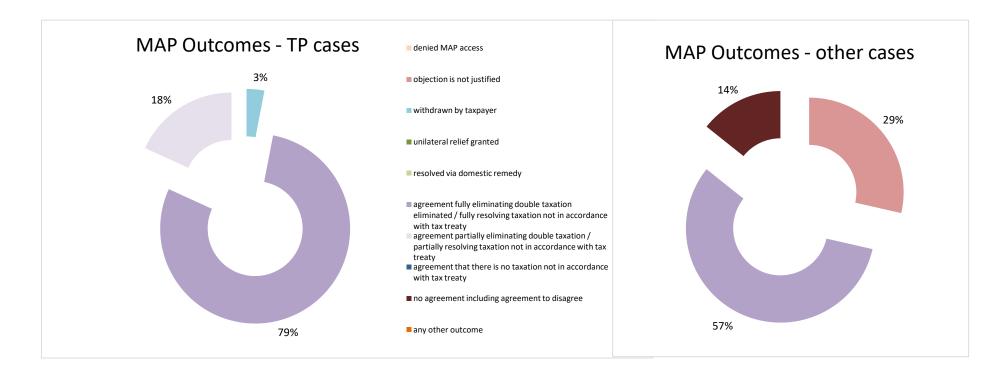

| Cases closed by outcome              | denied<br>MAP<br>access | objection is not<br>justified | withdrawn by<br>taxpayer | unilateral relief<br>granted | resolved via<br>domestic<br>remedy | agreement fully<br>eliminating<br>double taxation<br>eliminated / fully<br>resolving taxation<br>not in<br>accordance with<br>tax treaty | partially<br>eliminating<br>double taxation / | agreement that<br>there is no<br>taxation not in<br>accordance with<br>tax treaty | no agreement<br>including<br>agreement to<br>disagree | any other<br>outcome | Total |
|--------------------------------------|-------------------------|-------------------------------|--------------------------|------------------------------|------------------------------------|------------------------------------------------------------------------------------------------------------------------------------------|-----------------------------------------------|-----------------------------------------------------------------------------------|-------------------------------------------------------|----------------------|-------|
| Transfer pricing cases (all)         | 0                       | 0                             | 3                        | 1                            | 0                                  | 27                                                                                                                                       | 1                                             | 0                                                                                 | 7                                                     | 0                    | 39    |
| Cases started before 1 January 2016  | 0                       | 0                             | 1                        | 0                            | 0                                  | 0                                                                                                                                        | 0                                             | 0                                                                                 | 1                                                     | 0                    | 2     |
| Cases started as from 1 January 2016 | 0                       | 0                             | 2                        | 1                            | 0                                  | 27                                                                                                                                       | 1                                             | 0                                                                                 | 6                                                     | 0                    | 37    |
| Other cases (all)                    | 0                       | 1                             | 2                        | 0                            | 0                                  | 4                                                                                                                                        | 0                                             | 0                                                                                 | 1                                                     | 0                    | 8     |
| Cases started before 1 January 2016  | 0                       | 0                             | 0                        | 0                            | 0                                  | 0                                                                                                                                        | 0                                             | 0                                                                                 | 0                                                     | 0                    | 0     |
| Cases started as from 1 January 2016 | 0                       | 1                             | 2                        | 0                            | 0                                  | 4                                                                                                                                        | 0                                             | 0                                                                                 | 1                                                     | 0                    | 8     |
| All cases                            | 0                       | 1                             | 5                        | 1                            | 0                                  | 31                                                                                                                                       | 1                                             | 0                                                                                 | 8                                                     | 0                    | 47    |