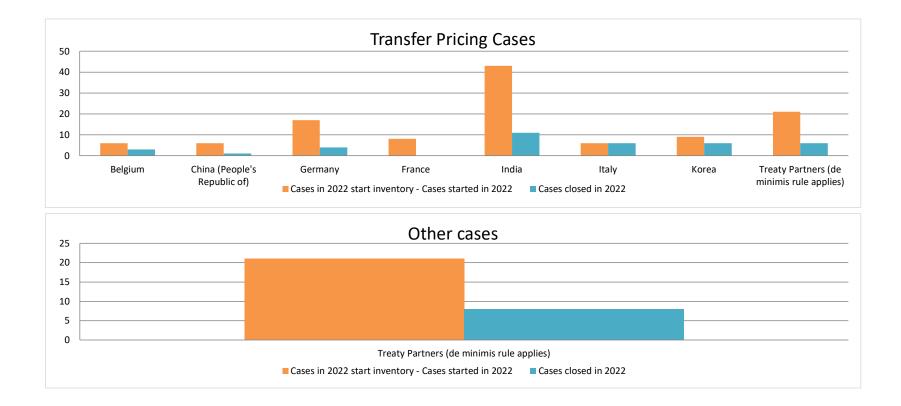

### Overview of MAP partners (only for cases started as from 1 January 2016)

Note: the MAP cases started before 1 January 2016 and closed in 2022 are not shown in these graphs

The label "Treaty Partners (de minimis rule applies)" applies to treaty partners with which the number of cases in start inventory plus the number of cases started is at least 5. The relevant MAP statistics are aggregated under this category.

Row 1 Row 2 Row 3

|       |                                           |                                                                        |                                                                         |                         | Table 1: /                       | Attribution / A          | llocation MA                    | P Cases                               |                                                                                                                                       |                                                                      |                                                                                   |                                           |                      |                                                                                       |
|-------|-------------------------------------------|------------------------------------------------------------------------|-------------------------------------------------------------------------|-------------------------|----------------------------------|--------------------------|---------------------------------|---------------------------------------|---------------------------------------------------------------------------------------------------------------------------------------|----------------------------------------------------------------------|-----------------------------------------------------------------------------------|-------------------------------------------|----------------------|---------------------------------------------------------------------------------------|
|       |                                           |                                                                        |                                                                         |                         |                                  |                          | number of po                    | st-2015 case                          | s closed during the                                                                                                                   | reporting period by ou                                               | itcome:                                                                           |                                           |                      |                                                                                       |
|       | Treaty Partner                            | no. of post-<br>2015 cases in<br>MAP inventory<br>on 1 January<br>2022 | no. of post-<br>2015 cases<br>started during<br>the reporting<br>period | denied<br>MAP<br>access | objection is<br>not<br>justified | withdrawn by<br>taxpayer | unilateral<br>relief<br>granted | resolved<br>via<br>domestic<br>remedy | agreement fully<br>eliminating<br>double taxation<br>eliminated / fully<br>resolving taxation<br>not in accordance<br>with tax treaty | eliminating double<br>taxation / partially<br>resolving taxation not | agreement that<br>there is no<br>taxation not in<br>accordance<br>with tax treaty | no agreement<br>including<br>agreement to | any other<br>outcome | no. of post-<br>2015 cases<br>remaining in<br>MAP inventory<br>on 31<br>December 2022 |
|       | Column 1                                  | Column 2                                                               | Column 3                                                                | Column 4                | Column 5                         | Column 6                 | Column 7                        | Column 8                              | Column 9                                                                                                                              | Column 10                                                            | Column 11                                                                         | Column 12                                 | Column 13            | Column 14                                                                             |
| low 1 | Belgium                                   | 5                                                                      | 1                                                                       | 0                       | 0                                | 0                        | 0                               | 0                                     | 3                                                                                                                                     | 0                                                                    | 0                                                                                 | 0                                         | 0                    | 3                                                                                     |
|       | China (People's Republic of)              | 5                                                                      | 1                                                                       | 0                       | 0                                | 0                        | 0                               | 0                                     | 0                                                                                                                                     | 1                                                                    | 0                                                                                 | 0                                         | 0                    | 5                                                                                     |
|       | Germany                                   | 13                                                                     | 4                                                                       | 0                       | 0                                | 0                        | 0                               | 0                                     | 4                                                                                                                                     | 0                                                                    | 0                                                                                 | 0                                         | 0                    | 13                                                                                    |
|       | France                                    | 3                                                                      | 5                                                                       | 0                       | 0                                | 0                        | 0                               | 0                                     | 0                                                                                                                                     | 0                                                                    | 0                                                                                 | 0                                         | 0                    | 8                                                                                     |
|       | India                                     | 30                                                                     | 13                                                                      | 0                       | 0                                | 0                        | 0                               | 0                                     | 6                                                                                                                                     | 0                                                                    | 0                                                                                 | 5                                         | 0                    | 32                                                                                    |
|       | Italy                                     | 5                                                                      | 1                                                                       | 0                       | 0                                | 0                        | 0                               | 0                                     | 5                                                                                                                                     | 0                                                                    | 0                                                                                 | 1                                         | 0                    | 0                                                                                     |
|       | Korea                                     | 8                                                                      | 1                                                                       | 0                       | 0                                | 0                        | 0                               | 0                                     | 6                                                                                                                                     | 0                                                                    | 0                                                                                 | 0                                         | 0                    | 3                                                                                     |
| ow 2  | Treaty Partners (de minimis rule applies) | 11                                                                     | 10                                                                      | 0                       | 0                                | 2                        | 1                               | 0                                     | 3                                                                                                                                     | 0                                                                    | 0                                                                                 | 0                                         | 0                    | 15                                                                                    |
|       | Total                                     | 80                                                                     | 36                                                                      | 0                       | 0                                | 2                        | 1                               | 0                                     | 27                                                                                                                                    | 1                                                                    | 0                                                                                 | 6                                         | 0                    | 79                                                                                    |
|       | Notes:                                    |                                                                        |                                                                         |                         |                                  |                          |                                 |                                       |                                                                                                                                       |                                                                      |                                                                                   |                                           |                      |                                                                                       |

#### MAP Statistics Reporting for the 2022 Reporting Period (1 January 2022 to 31 December 2022) for Attribution/Allocation Cases

|       |                                           |                                                                        |                                                                         |                         |                                  | Table 2: Ot              | her MAP Ca                      | ses                                   |                                                                                                                            |                                                                                                                                 |             |              |                      |                                                                                |
|-------|-------------------------------------------|------------------------------------------------------------------------|-------------------------------------------------------------------------|-------------------------|----------------------------------|--------------------------|---------------------------------|---------------------------------------|----------------------------------------------------------------------------------------------------------------------------|---------------------------------------------------------------------------------------------------------------------------------|-------------|--------------|----------------------|--------------------------------------------------------------------------------|
|       |                                           |                                                                        | number of post-2015 cases closed during the reporting period by outcome |                         |                                  |                          |                                 |                                       |                                                                                                                            |                                                                                                                                 |             |              |                      |                                                                                |
|       | Treaty Partner                            | no. of post-<br>2015 cases in<br>MAP inventory<br>on 1 January<br>2022 |                                                                         | denied<br>MAP<br>access | objection is<br>not<br>justified | withdrawn by<br>taxpayer | unilateral<br>relief<br>granted | resolved<br>via<br>domestic<br>remedy | agreement fully<br>eliminating<br>double taxation /<br>fully resolving<br>taxation not in<br>accordance with<br>tax treaty | agreement partially<br>eliminating double<br>taxation / partially<br>resolving taxation not<br>in accordance with<br>tax treaty | there is no | no agreement | any other<br>outcome | no. of post-2015<br>cases remaining in<br>MAP inventory on<br>31 December 2022 |
|       | Column 1                                  | Column 2                                                               | Column 3                                                                | Column 4                | Column 5                         | Column 6                 | Column 7                        | Column 8                              | Column 9                                                                                                                   | Column 10                                                                                                                       | Column 11   | Column 12    | Column 13            | Column 14                                                                      |
| Row 1 | Treaty Partners (de minimis rule applies) | 16                                                                     | 5                                                                       | 0                       | 1                                | 2                        | 0                               | 0                                     | 4                                                                                                                          | 0                                                                                                                               | 0           | 1            | 0                    | 13                                                                             |
|       | Total                                     | 16                                                                     | 5                                                                       | 0                       | 1                                | 2                        | 0                               | 0                                     | 4                                                                                                                          | 0                                                                                                                               | 0           | 1            | 0                    | 13                                                                             |
|       | <u>Notes:</u>                             |                                                                        |                                                                         |                         |                                  |                          |                                 |                                       |                                                                                                                            |                                                                                                                                 |             |              |                      |                                                                                |