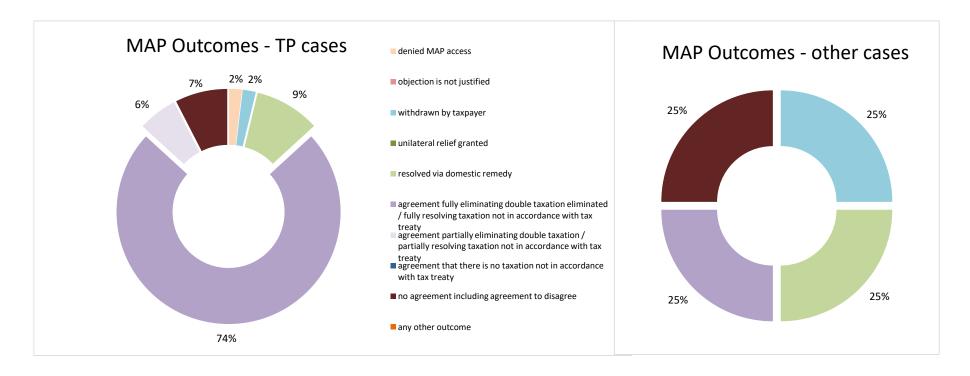

| Cases closed by outcome              | denied<br>MAP<br>access | objection is not<br>justified | withdrawn by<br>taxpayer | unilateral relief<br>granted | resolved via<br>domestic<br>remedy | agreement fully<br>eliminating<br>double taxation<br>eliminated / fully<br>resolving taxation<br>not in<br>accordance with<br>tax treaty | agreement<br>partially<br>eliminating<br>double taxation /<br>partially<br>resolving<br>taxation not in<br>accordance with<br>tax treaty | agreement that<br>there is no<br>taxation not in<br>accordance with<br>tax treaty | no agreement<br>including<br>agreement to | any other<br>outcome | Total |
|--------------------------------------|-------------------------|-------------------------------|--------------------------|------------------------------|------------------------------------|------------------------------------------------------------------------------------------------------------------------------------------|------------------------------------------------------------------------------------------------------------------------------------------|-----------------------------------------------------------------------------------|-------------------------------------------|----------------------|-------|
| Transfer pricing cases (all)         | 0                       | 0                             | 1                        | 0                            | 0                                  | 26                                                                                                                                       | 6                                                                                                                                        | 0                                                                                 | 0                                         | 0                    | 33    |
| Cases started before 1 January 2016  | 0                       | 0                             | 0                        | 0                            | 0                                  | 0                                                                                                                                        | 4                                                                                                                                        | 0                                                                                 | 0                                         | 0                    | 4     |
| Cases started as from 1 January 2016 | 0                       | 0                             | 1                        | 0                            | 0                                  | 26                                                                                                                                       | 2                                                                                                                                        | 0                                                                                 | 0                                         | 0                    | 29    |
| Other cases (all)                    | 0                       | 2                             | 0                        | 0                            | 0                                  | 4                                                                                                                                        | 0                                                                                                                                        | 0                                                                                 | 1                                         | 0                    | 7     |
| Cases started before 1 January 2016  | 0                       | 0                             | 0                        | 0                            | 0                                  | 0                                                                                                                                        | 0                                                                                                                                        | 0                                                                                 | 0                                         | 0                    | 0     |
| Cases started as from 1 January 2016 | 0                       | 2                             | 0                        | 0                            | 0                                  | 4                                                                                                                                        | 0                                                                                                                                        | 0                                                                                 | 1                                         | 0                    | 7     |
| All cases                            | 0                       | 2                             | 1                        | 0                            | 0                                  | 30                                                                                                                                       | 6                                                                                                                                        | 0                                                                                 | 1                                         | 0                    | 40    |