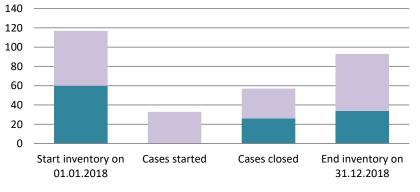

| Cases started before 1<br>January 2016 | 2021 Start<br>inventory | Cases<br>started | Cases<br>closed | 2021 End<br>inventory |
|----------------------------------------|-------------------------|------------------|-----------------|-----------------------|
| Transfer pricing cases                 | 12                      | 0                | 4               | 8                     |
| Other cases                            | 0                       | 0                | 0               | 0                     |

| Cases started as from 1<br>January 2016 | 2021 Start<br>inventory | Cases<br>started | Cases<br>closed | 2021 End<br>inventory |
|-----------------------------------------|-------------------------|------------------|-----------------|-----------------------|
| Transfer pricing cases                  | 78                      | 33               | 29              | 82                    |
| Other cases                             | 13                      | 10               | 7               | 16                    |