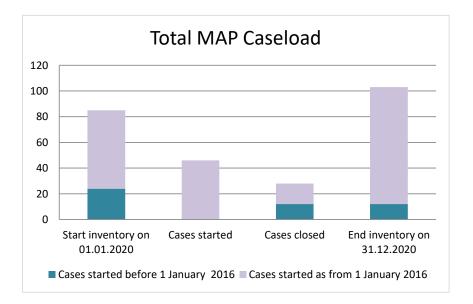

#### Japan

| Cases started before 1<br>January 2016 | 2022 Start<br>inventory | Cases<br>started | Cases<br>closed | 2022 End<br>inventory |
|----------------------------------------|-------------------------|------------------|-----------------|-----------------------|
| Transfer pricing cases                 | 8                       | 0                | 2               | 6                     |
| Other cases                            | 0                       | 0                | 0               | 0                     |

| Cases started as from 1<br>January 2016 | 2022 Start<br>inventory | Cases<br>started | Cases<br>closed | 2022 End<br>inventory |
|-----------------------------------------|-------------------------|------------------|-----------------|-----------------------|
| Transfer pricing cases                  | 80                      | 36               | 37              | 79                    |
| Other cases                             | 16                      | 5                | 8               | 13                    |