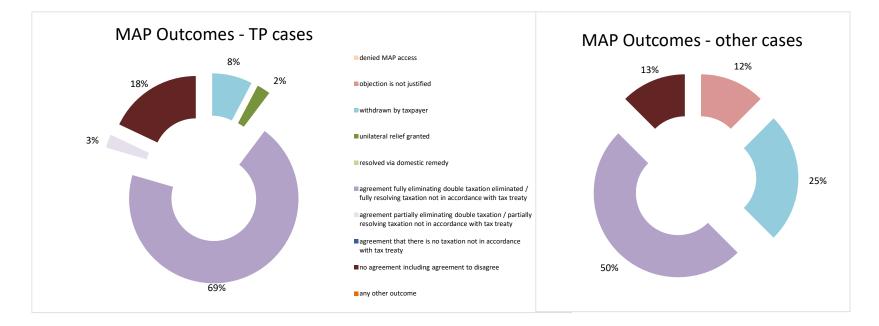

| Cases closed by outcome              | denied<br>MAP<br>access | objection is not<br>justified | withdrawn by<br>taxpayer | unilateral relief<br>granted | resolved via<br>domestic<br>remedy | agreement fully<br>eliminating<br>double taxation<br>eliminated / fully<br>resolving taxation<br>not in<br>accordance with<br>tax treaty | partially<br>eliminating<br>double taxation / | agreement that<br>there is no<br>taxation not in<br>accordance with<br>tax treaty | no agreement<br>including<br>agreement to<br>disagree | any other<br>outcome | Total |
|--------------------------------------|-------------------------|-------------------------------|--------------------------|------------------------------|------------------------------------|------------------------------------------------------------------------------------------------------------------------------------------|-----------------------------------------------|-----------------------------------------------------------------------------------|-------------------------------------------------------|----------------------|-------|
| Transfer pricing cases (all)         | 0                       | 0                             | 3                        | 1                            | 0                                  | 27                                                                                                                                       | 1                                             | 0                                                                                 | 7                                                     | 0                    | 39    |
| Cases started before 1 January 2016  | 0                       | 0                             | 1                        | 0                            | 0                                  | 0                                                                                                                                        | 0                                             | 0                                                                                 | 1                                                     | 0                    | 2     |
| Cases started as from 1 January 2016 | 0                       | 0                             | 2                        | 1                            | 0                                  | 27                                                                                                                                       | 1                                             | 0                                                                                 | 6                                                     | 0                    | 37    |
| Other cases (all)                    | 0                       | 1                             | 2                        | 0                            | 0                                  | 4                                                                                                                                        | 0                                             | 0                                                                                 | 1                                                     | 0                    | 8     |
| Cases started before 1 January 2016  | 0                       | 0                             | 0                        | 0                            | 0                                  | 0                                                                                                                                        | 0                                             | 0                                                                                 | 0                                                     | 0                    | 0     |
| Cases started as from 1 January 2016 | 0                       | 1                             | 2                        | 0                            | 0                                  | 4                                                                                                                                        | 0                                             | 0                                                                                 | 1                                                     | 0                    | 8     |
| All cases                            | 0                       | 1                             | 5                        | 1                            | 0                                  | 31                                                                                                                                       | 1                                             | 0                                                                                 | 8                                                     | 0                    | 47    |