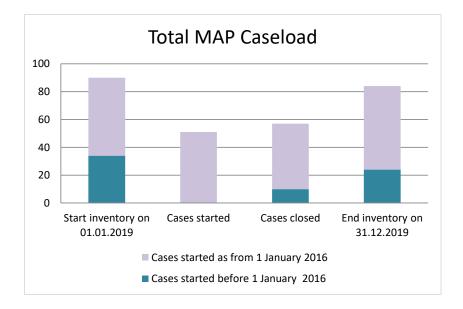

| Cases started before 1<br>January 2016 | 2021 Start<br>inventory | Cases<br>started | Cases<br>closed | 2021 End<br>inventory |
|----------------------------------------|-------------------------|------------------|-----------------|-----------------------|
| Transfer pricing cases                 | 12                      | 0                | 4               | 8                     |
| Other cases                            | 0                       | 0                | 0               | 0                     |

| Cases started as from 1<br>January 2016 | 2021 Start<br>inventory | Cases<br>started | Cases<br>closed | 2021 End<br>inventory |
|-----------------------------------------|-------------------------|------------------|-----------------|-----------------------|
| Transfer pricing cases                  | 78                      | 33               | 29              | 82                    |
| Other cases                             | 13                      | 10               | 7               | 16                    |