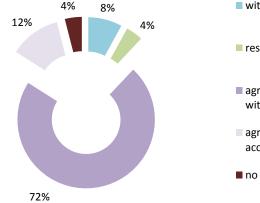

| Cases closed by outcome              | denied<br>MAP<br>access | objection is not<br>justified | withdrawn by<br>taxpayer | unilateral relief<br>granted | resolved via<br>domestic<br>remedy | agreement fully<br>eliminating<br>double taxation<br>eliminated / fully<br>resolving taxation<br>not in<br>accordance with<br>tax treaty | agreement<br>partially<br>eliminating<br>double taxation /<br>partially<br>resolving<br>taxation not in<br>accordance with<br>tax treaty | agreement that<br>there is no<br>taxation not in<br>accordance with<br>tax treaty | no agreement<br>including<br>agreement to | any other<br>outcome | Total |
|--------------------------------------|-------------------------|-------------------------------|--------------------------|------------------------------|------------------------------------|------------------------------------------------------------------------------------------------------------------------------------------|------------------------------------------------------------------------------------------------------------------------------------------|-----------------------------------------------------------------------------------|-------------------------------------------|----------------------|-------|
| Transfer pricing cases (all)         | 0                       | 0                             | 1                        | 0                            | 0                                  | 26                                                                                                                                       | 6                                                                                                                                        | 0                                                                                 | 0                                         | 0                    | 33    |
| Cases started before 1 January 2016  | 0                       | 0                             | 0                        | 0                            | 0                                  | 0                                                                                                                                        | 4                                                                                                                                        | 0                                                                                 | 0                                         | 0                    | 4     |
| Cases started as from 1 January 2016 | 0                       | 0                             | 1                        | 0                            | 0                                  | 26                                                                                                                                       | 2                                                                                                                                        | 0                                                                                 | 0                                         | 0                    | 29    |
| Other cases (all)                    | 0                       | 2                             | 0                        | 0                            | 0                                  | 4                                                                                                                                        | 0                                                                                                                                        | 0                                                                                 | 1                                         | 0                    | 7     |
| Cases started before 1 January 2016  | 0                       | 0                             | 0                        | 0                            | 0                                  | 0                                                                                                                                        | 0                                                                                                                                        | 0                                                                                 | 0                                         | 0                    | 0     |
| Cases started as from 1 January 2016 | 0                       | 2                             | 0                        | 0                            | 0                                  | 4                                                                                                                                        | 0                                                                                                                                        | 0                                                                                 | 1                                         | 0                    | 7     |
| All cases                            | 0                       | 2                             | 1                        | 0                            | 0                                  | 30                                                                                                                                       | 6                                                                                                                                        | 0                                                                                 | 1                                         | 0                    | 40    |