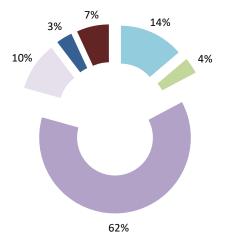

| Cases closed by outcome              | denied<br>MAP<br>access | objection is not<br>justified | withdrawn by<br>taxpayer | unilateral relief<br>granted | resolved via<br>domestic<br>remedy | agreement fully<br>eliminating<br>double taxation<br>eliminated / fully<br>resolving taxation<br>not in<br>accordance with<br>tax treaty | agreement<br>partially<br>eliminating<br>double taxation /<br>partially<br>resolving<br>taxation not in<br>accordance with<br>tax treaty | agreement that<br>there is no<br>taxation not in<br>accordance with<br>tax treaty | no agreement<br>including<br>agreement to | any other<br>outcome | Total |
|--------------------------------------|-------------------------|-------------------------------|--------------------------|------------------------------|------------------------------------|------------------------------------------------------------------------------------------------------------------------------------------|------------------------------------------------------------------------------------------------------------------------------------------|-----------------------------------------------------------------------------------|-------------------------------------------|----------------------|-------|
| Transfer pricing cases (all)         | 0                       | 0                             | 1                        | 0                            | 0                                  | 26                                                                                                                                       | 6                                                                                                                                        | 0                                                                                 | 0                                         | 0                    | 33    |
| Cases started before 1 January 2016  | 0                       | 0                             | 0                        | 0                            | 0                                  | 0                                                                                                                                        | 4                                                                                                                                        | 0                                                                                 | 0                                         | 0                    | 4     |
| Cases started as from 1 January 2016 | 0                       | 0                             | 1                        | 0                            | 0                                  | 26                                                                                                                                       | 2                                                                                                                                        | 0                                                                                 | 0                                         | 0                    | 29    |
| Other cases (all)                    | 0                       | 2                             | 0                        | 0                            | 0                                  | 4                                                                                                                                        | 0                                                                                                                                        | 0                                                                                 | 1                                         | 0                    | 7     |
| Cases started before 1 January 2016  | 0                       | 0                             | 0                        | 0                            | 0                                  | 0                                                                                                                                        | 0                                                                                                                                        | 0                                                                                 | 0                                         | 0                    | 0     |
| Cases started as from 1 January 2016 | 0                       | 2                             | 0                        | 0                            | 0                                  | 4                                                                                                                                        | 0                                                                                                                                        | 0                                                                                 | 1                                         | 0                    | 7     |
| All cases                            | 0                       | 2                             | 1                        | 0                            | 0                                  | 30                                                                                                                                       | 6                                                                                                                                        | 0                                                                                 | 1                                         | 0                    | 40    |