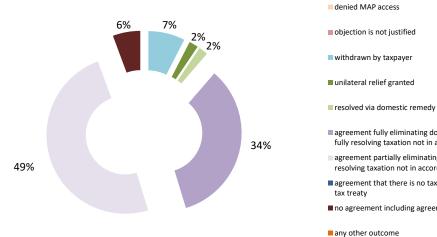

| Cases closed by outcome              | denied<br>MAP<br>access | objection is not<br>justified | withdrawn by<br>taxpayer | unilateral relief<br>granted | resolved via<br>domestic<br>remedy | agreement fully<br>eliminating<br>double taxation<br>eliminated / fully<br>resolving taxation<br>not in<br>accordance with<br>tax treaty | agreement<br>partially<br>eliminating<br>double taxation /<br>partially<br>resolving<br>taxation not in<br>accordance with<br>tax treaty | agreement that<br>there is no<br>taxation not in<br>accordance with<br>tax treaty | no agreement<br>including<br>agreement to | any other<br>outcome | Total |
|--------------------------------------|-------------------------|-------------------------------|--------------------------|------------------------------|------------------------------------|------------------------------------------------------------------------------------------------------------------------------------------|------------------------------------------------------------------------------------------------------------------------------------------|-----------------------------------------------------------------------------------|-------------------------------------------|----------------------|-------|
| Transfer pricing cases (all)         | 0                       | 0                             | 1                        | 0                            | 0                                  | 26                                                                                                                                       | 6                                                                                                                                        | 0                                                                                 | 0                                         | 0                    | 33    |
| Cases started before 1 January 2016  | 0                       | 0                             | 0                        | 0                            | 0                                  | 0                                                                                                                                        | 4                                                                                                                                        | 0                                                                                 | 0                                         | 0                    | 4     |
| Cases started as from 1 January 2016 | 0                       | 0                             | 1                        | 0                            | 0                                  | 26                                                                                                                                       | 2                                                                                                                                        | 0                                                                                 | 0                                         | 0                    | 29    |
| Other cases (all)                    | 0                       | 2                             | 0                        | 0                            | 0                                  | 4                                                                                                                                        | 0                                                                                                                                        | 0                                                                                 | 1                                         | 0                    | 7     |
| Cases started before 1 January 2016  | 0                       | 0                             | 0                        | 0                            | 0                                  | 0                                                                                                                                        | 0                                                                                                                                        | 0                                                                                 | 0                                         | 0                    | 0     |
| Cases started as from 1 January 2016 | 0                       | 2                             | 0                        | 0                            | 0                                  | 4                                                                                                                                        | 0                                                                                                                                        | 0                                                                                 | 1                                         | 0                    | 7     |
| All cases                            | 0                       | 2                             | 1                        | 0                            | 0                                  | 30                                                                                                                                       | 6                                                                                                                                        | 0                                                                                 | 1                                         | 0                    | 40    |