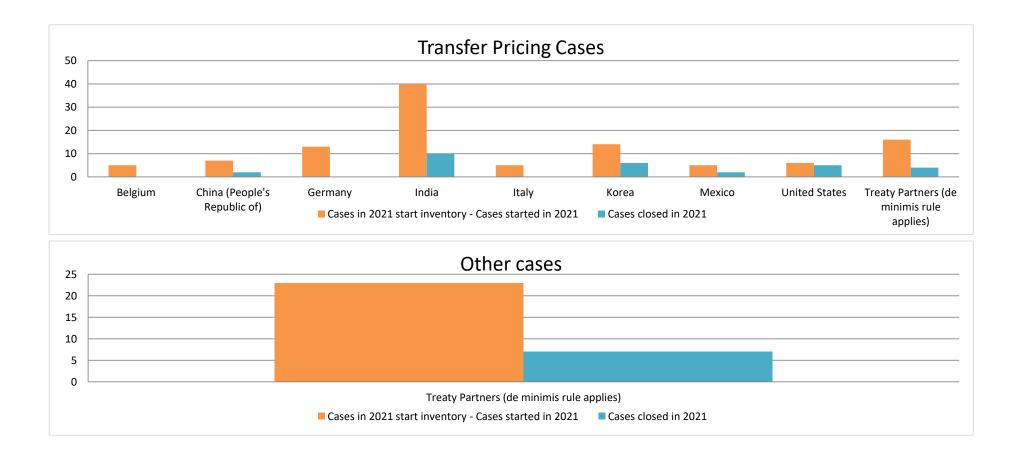

Row 1 Row 2 Row 3

|       |                                           |                                                                        |                                                                         |                         | Table 1: /                       | Attribution / A          | llocation MA                    | P Cases                               |                                                                                                                                       |                                                                      |                                                                                   |                                           |                      |                                                                                       |
|-------|-------------------------------------------|------------------------------------------------------------------------|-------------------------------------------------------------------------|-------------------------|----------------------------------|--------------------------|---------------------------------|---------------------------------------|---------------------------------------------------------------------------------------------------------------------------------------|----------------------------------------------------------------------|-----------------------------------------------------------------------------------|-------------------------------------------|----------------------|---------------------------------------------------------------------------------------|
|       |                                           |                                                                        |                                                                         |                         |                                  |                          | number of po                    | st-2015 case                          | s closed during the                                                                                                                   | reporting period by ou                                               | itcome:                                                                           |                                           |                      |                                                                                       |
|       | Treaty Partner                            | no. of post-<br>2015 cases in<br>MAP inventory<br>on 1 January<br>2022 | no. of post-<br>2015 cases<br>started during<br>the reporting<br>period | denied<br>MAP<br>access | objection is<br>not<br>justified | withdrawn by<br>taxpayer | unilateral<br>relief<br>granted | resolved<br>via<br>domestic<br>remedy | agreement fully<br>eliminating<br>double taxation<br>eliminated / fully<br>resolving taxation<br>not in accordance<br>with tax treaty | eliminating double<br>taxation / partially<br>resolving taxation not | agreement that<br>there is no<br>taxation not in<br>accordance<br>with tax treaty | no agreement<br>including<br>agreement to | any other<br>outcome | no. of post-<br>2015 cases<br>remaining in<br>MAP inventory<br>on 31<br>December 2022 |
|       | Column 1                                  | Column 2                                                               | Column 3                                                                | Column 4                | Column 5                         | Column 6                 | Column 7                        | Column 8                              | Column 9                                                                                                                              | Column 10                                                            | Column 11                                                                         | Column 12                                 | Column 13            | Column 14                                                                             |
| low 1 | Belgium                                   | 5                                                                      | 1                                                                       | 0                       | 0                                | 0                        | 0                               | 0                                     | 3                                                                                                                                     | 0                                                                    | 0                                                                                 | 0                                         | 0                    | 3                                                                                     |
|       | China (People's Republic of)              | 5                                                                      | 1                                                                       | 0                       | 0                                | 0                        | 0                               | 0                                     | 0                                                                                                                                     | 1                                                                    | 0                                                                                 | 0                                         | 0                    | 5                                                                                     |
|       | Germany                                   | 13                                                                     | 4                                                                       | 0                       | 0                                | 0                        | 0                               | 0                                     | 4                                                                                                                                     | 0                                                                    | 0                                                                                 | 0                                         | 0                    | 13                                                                                    |
|       | France                                    | 3                                                                      | 5                                                                       | 0                       | 0                                | 0                        | 0                               | 0                                     | 0                                                                                                                                     | 0                                                                    | 0                                                                                 | 0                                         | 0                    | 8                                                                                     |
|       | India                                     | 30                                                                     | 13                                                                      | 0                       | 0                                | 0                        | 0                               | 0                                     | 6                                                                                                                                     | 0                                                                    | 0                                                                                 | 5                                         | 0                    | 32                                                                                    |
|       | Italy                                     | 5                                                                      | 1                                                                       | 0                       | 0                                | 0                        | 0                               | 0                                     | 5                                                                                                                                     | 0                                                                    | 0                                                                                 | 1                                         | 0                    | 0                                                                                     |
|       | Korea                                     | 8                                                                      | 1                                                                       | 0                       | 0                                | 0                        | 0                               | 0                                     | 6                                                                                                                                     | 0                                                                    | 0                                                                                 | 0                                         | 0                    | 3                                                                                     |
| ow 2  | Treaty Partners (de minimis rule applies) | 11                                                                     | 10                                                                      | 0                       | 0                                | 2                        | 1                               | 0                                     | 3                                                                                                                                     | 0                                                                    | 0                                                                                 | 0                                         | 0                    | 15                                                                                    |
|       | Total                                     | 80                                                                     | 36                                                                      | 0                       | 0                                | 2                        | 1                               | 0                                     | 27                                                                                                                                    | 1                                                                    | 0                                                                                 | 6                                         | 0                    | 79                                                                                    |
|       | Notes:                                    |                                                                        |                                                                         |                         |                                  |                          |                                 |                                       |                                                                                                                                       |                                                                      |                                                                                   |                                           |                      |                                                                                       |

#### MAP Statistics Reporting for the 2022 Reporting Period (1 January 2022 to 31 December 2022) for Attribution/Allocation Cases

|       |                                           |                                                                        |                                                                         |                         |                                  | Table 2: Ot              | her MAP Ca                      | ses                                   |                                                                                                                            |                                                                                                                                 |             |              |                      |                                                                                |
|-------|-------------------------------------------|------------------------------------------------------------------------|-------------------------------------------------------------------------|-------------------------|----------------------------------|--------------------------|---------------------------------|---------------------------------------|----------------------------------------------------------------------------------------------------------------------------|---------------------------------------------------------------------------------------------------------------------------------|-------------|--------------|----------------------|--------------------------------------------------------------------------------|
|       |                                           |                                                                        | number of post-2015 cases closed during the reporting period by outcome |                         |                                  |                          |                                 |                                       |                                                                                                                            |                                                                                                                                 |             |              |                      |                                                                                |
|       | Treaty Partner                            | no. of post-<br>2015 cases in<br>MAP inventory<br>on 1 January<br>2022 |                                                                         | denied<br>MAP<br>access | objection is<br>not<br>justified | withdrawn by<br>taxpayer | unilateral<br>relief<br>granted | resolved<br>via<br>domestic<br>remedy | agreement fully<br>eliminating<br>double taxation /<br>fully resolving<br>taxation not in<br>accordance with<br>tax treaty | agreement partially<br>eliminating double<br>taxation / partially<br>resolving taxation not<br>in accordance with<br>tax treaty | there is no | no agreement | any other<br>outcome | no. of post-2015<br>cases remaining in<br>MAP inventory on<br>31 December 2022 |
|       | Column 1                                  | Column 2                                                               | Column 3                                                                | Column 4                | Column 5                         | Column 6                 | Column 7                        | Column 8                              | Column 9                                                                                                                   | Column 10                                                                                                                       | Column 11   | Column 12    | Column 13            | Column 14                                                                      |
| Row 1 | Treaty Partners (de minimis rule applies) | 16                                                                     | 5                                                                       | 0                       | 1                                | 2                        | 0                               | 0                                     | 4                                                                                                                          | 0                                                                                                                               | 0           | 1            | 0                    | 13                                                                             |
|       | Total                                     | 16                                                                     | 5                                                                       | 0                       | 1                                | 2                        | 0                               | 0                                     | 4                                                                                                                          | 0                                                                                                                               | 0           | 1            | 0                    | 13                                                                             |
|       | <u>Notes:</u>                             |                                                                        |                                                                         |                         |                                  |                          |                                 |                                       |                                                                                                                            |                                                                                                                                 |             |              |                      |                                                                                |