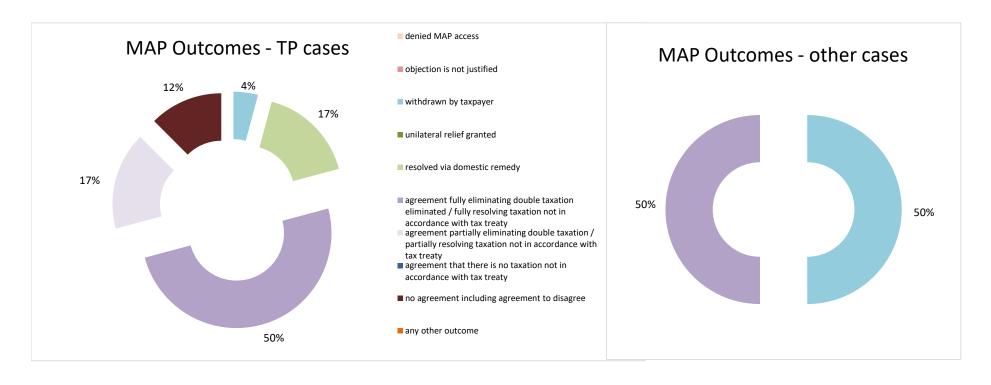

| Cases closed by outcome              | denied<br>MAP<br>access | objection is not<br>justified | withdrawn by<br>taxpayer | unilateral relief<br>granted | resolved via<br>domestic<br>remedy | agreement fully<br>eliminating<br>double taxation<br>eliminated / fully<br>resolving taxation<br>not in<br>accordance with<br>tax treaty | partially<br>eliminating<br>double taxation / | agreement that<br>there is no<br>taxation not in<br>accordance with<br>tax treaty | no agreement<br>including<br>agreement to<br>disagree | any other<br>outcome | Total |
|--------------------------------------|-------------------------|-------------------------------|--------------------------|------------------------------|------------------------------------|------------------------------------------------------------------------------------------------------------------------------------------|-----------------------------------------------|-----------------------------------------------------------------------------------|-------------------------------------------------------|----------------------|-------|
| Transfer pricing cases (all)         | 0                       | 0                             | 3                        | 1                            | 0                                  | 27                                                                                                                                       | 1                                             | 0                                                                                 | 7                                                     | 0                    | 39    |
| Cases started before 1 January 2016  | 0                       | 0                             | 1                        | 0                            | 0                                  | 0                                                                                                                                        | 0                                             | 0                                                                                 | 1                                                     | 0                    | 2     |
| Cases started as from 1 January 2016 | 0                       | 0                             | 2                        | 1                            | 0                                  | 27                                                                                                                                       | 1                                             | 0                                                                                 | 6                                                     | 0                    | 37    |
| Other cases (all)                    | 0                       | 1                             | 2                        | 0                            | 0                                  | 4                                                                                                                                        | 0                                             | 0                                                                                 | 1                                                     | 0                    | 8     |
| Cases started before 1 January 2016  | 0                       | 0                             | 0                        | 0                            | 0                                  | 0                                                                                                                                        | 0                                             | 0                                                                                 | 0                                                     | 0                    | 0     |
| Cases started as from 1 January 2016 | 0                       | 1                             | 2                        | 0                            | 0                                  | 4                                                                                                                                        | 0                                             | 0                                                                                 | 1                                                     | 0                    | 8     |
| All cases                            | 0                       | 1                             | 5                        | 1                            | 0                                  | 31                                                                                                                                       | 1                                             | 0                                                                                 | 8                                                     | 0                    | 47    |