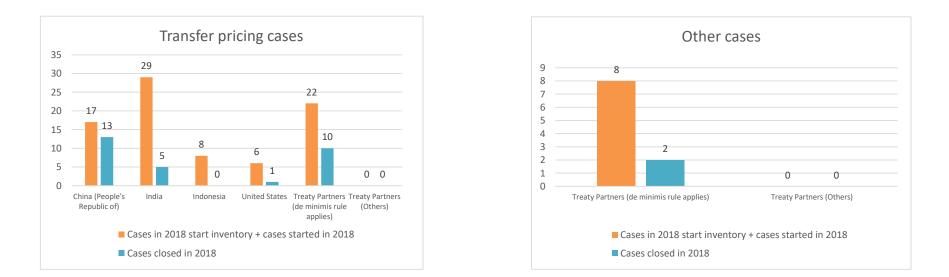

## **Overview of MAP partners (only for cases started as from 1 January 2016)**

Note: the MAP cases started before 1 January 2016 and closed in 2021 are not shown in these graphs

The label "Treaty Partners (de minimis rule applies)" applies to treaty partners with which the number of cases in start inventory plus the number of cases started is less than 5. The relevant MAP statistics are aggregated under this category.

Annex B

MAP Statistics Reporting for the 2021 Reporting Period (1 January 2021 to 31 December 2021) for Attribution/Allocation Cases

|       | Table 1: Attribution / Allocation MAP Cases |                                                                        |                                                                            |                         |                                  |                          |                                 |                                       |                                                                                                                                          |                                                                 |                                                                                   |           |                      |                                                                                          |
|-------|---------------------------------------------|------------------------------------------------------------------------|----------------------------------------------------------------------------|-------------------------|----------------------------------|--------------------------|---------------------------------|---------------------------------------|------------------------------------------------------------------------------------------------------------------------------------------|-----------------------------------------------------------------|-----------------------------------------------------------------------------------|-----------|----------------------|------------------------------------------------------------------------------------------|
|       |                                             |                                                                        | number of post-2015 cases closed during the reporting period by outcome:   |                         |                                  |                          |                                 |                                       |                                                                                                                                          |                                                                 |                                                                                   |           |                      |                                                                                          |
|       | Treaty Partner                              | no. of post-<br>2015 cases in<br>MAP inventory<br>on 1 January<br>2021 | no. of post-<br>2015 cases<br>started<br>during the<br>reporting<br>period | denied<br>MAP<br>access | objection<br>is not<br>justified | withdrawn by<br>taxpayer | unilateral<br>relief<br>granted | resolved<br>via<br>domestic<br>remedy | agreement fully<br>eliminating<br>double taxation<br>eliminated / fully<br>resolving<br>taxation not in<br>accordance with<br>tax treaty | taxation / partially<br>resolving taxation<br>not in accordance | agreement<br>that there is no<br>taxation not in<br>accordance<br>with tax treaty |           | any other<br>outcome | no. of post-<br>2015 cases<br>remaining in<br>MAP inventory<br>on 31<br>December<br>2021 |
|       | Column 1                                    | Column 2                                                               | Column 3                                                                   | Column 4                | Column 5                         | Column 6                 | Column 7                        | Column 8                              | Column 9                                                                                                                                 | Column 10                                                       | Column 11                                                                         | Column 12 | Column 13            | Column 14                                                                                |
| Row 1 | Belgium                                     | 4                                                                      | 1                                                                          | 0                       | 0                                | 0                        | 0                               | 0                                     | 0                                                                                                                                        | 0                                                               | 0                                                                                 | 0         | 0                    | 5                                                                                        |
|       | China (People's Republic of)                | 6                                                                      | 1                                                                          | 0                       | 0                                | 0                        | 0                               | 0                                     | 1                                                                                                                                        | 1                                                               | 0                                                                                 | 0         | 0                    | 5                                                                                        |
|       | Germany                                     | 9                                                                      | 4                                                                          | 0                       | 0                                | 0                        | 0                               | 0                                     | 0                                                                                                                                        | 0                                                               | 0                                                                                 | 0         | 0                    | 13                                                                                       |
|       | India                                       | 36                                                                     | 4                                                                          | 0                       | 0                                | 1                        | 0                               | 0                                     | 9                                                                                                                                        | 0                                                               | 0                                                                                 | 0         | 0                    | 30                                                                                       |
|       | Italy                                       | 3                                                                      | 2                                                                          | 0                       | 0                                | 0                        | 0                               | 0                                     | 0                                                                                                                                        | 0                                                               | 0                                                                                 | 0         | 0                    | 5                                                                                        |
|       | Korea                                       | 4                                                                      | 10                                                                         | 0                       | 0                                | 0                        | 0                               | 0                                     | 6                                                                                                                                        | 0                                                               | 0                                                                                 | 0         | 0                    | 8                                                                                        |
|       | Mexico                                      | 4                                                                      | 1                                                                          | 0                       | 0                                | 0                        | 0                               | 0                                     | 2                                                                                                                                        | 0                                                               | 0                                                                                 | 0         | 0                    | 3                                                                                        |
|       | United States                               | 5                                                                      | 1                                                                          | 0                       | 0                                | 0                        | 0                               | 0                                     | 5                                                                                                                                        | 0                                                               | 0                                                                                 | 0         | 0                    | 1                                                                                        |
| Row 2 | Treaty Partners (de minimis rule applies)   | 7                                                                      | 9                                                                          | 0                       | 0                                | 0                        | 0                               | 0                                     | 3                                                                                                                                        | 1                                                               | 0                                                                                 | 0         | 0                    | 12                                                                                       |
|       | Total                                       | 78                                                                     | 33                                                                         | 0                       | 0                                | 1                        | 0                               | 0                                     | 26                                                                                                                                       | 2                                                               | 0                                                                                 | 0         | 0                    | 82                                                                                       |
|       | Notes:                                      | /8                                                                     | 33                                                                         | 0                       | 0                                | 1                        | 0                               | 0                                     | 26                                                                                                                                       | 2                                                               | 0                                                                                 | 0         | 0                    | 83                                                                                       |

Annex B

MAP Statistics Reporting for the 2021 Reporting Period (1 January 2021 to 31 December 2021) for other Cases

|       | Table 2: Other MAP Cases                  |                                                                        |                                                                            |                         |                                  |                          |                                 |                 |                                                                                                                            |                                            |                                                                                   |              |           |                                                                                |
|-------|-------------------------------------------|------------------------------------------------------------------------|----------------------------------------------------------------------------|-------------------------|----------------------------------|--------------------------|---------------------------------|-----------------|----------------------------------------------------------------------------------------------------------------------------|--------------------------------------------|-----------------------------------------------------------------------------------|--------------|-----------|--------------------------------------------------------------------------------|
|       |                                           |                                                                        |                                                                            |                         |                                  | r                        | number of pos                   | st-2015 case    | s closed during th                                                                                                         | e reporting period by c                    | utcome                                                                            |              |           |                                                                                |
|       | Treaty Partner                            | no. of post-<br>2015 cases in<br>MAP inventory<br>on 1 January<br>2021 | no. of post-<br>2015 cases<br>started<br>during the<br>reporting<br>period | denied<br>MAP<br>access | objection<br>is not<br>justified | withdrawn by<br>taxpayer | unilateral<br>relief<br>granted | via<br>domestic | agreement fully<br>eliminating<br>double taxation /<br>fully resolving<br>taxation not in<br>accordance with<br>tax treaty | taxation / partially<br>resolving taxation | agreement<br>that there is no<br>taxation not in<br>accordance<br>with tax treaty | agreement to | any other | no. of post-2015<br>cases remaining in<br>MAP inventory on<br>31 December 2021 |
|       | Column 1                                  | Column 2                                                               | Column 3                                                                   | Column 4                | Column 5                         | Column 6                 | Column 7                        | Column 8        | Column 9                                                                                                                   | Column 10                                  | Column 11                                                                         | Column 12    | Column 13 | Column 14                                                                      |
| Row 1 | Treaty Partners (de minimis rule applies) | 13                                                                     | 10                                                                         | 0                       | 2                                | 0                        | 0                               | 0               | 4                                                                                                                          | 0                                          | 0                                                                                 | 1            | 0         | 16                                                                             |
|       | Total                                     | 13                                                                     | 10                                                                         | 0                       | 2                                | 0                        | 0                               | 0               | 4                                                                                                                          | 0                                          | 0                                                                                 | 1            | 0         | 16                                                                             |
|       | <u>Notes:</u>                             |                                                                        |                                                                            |                         |                                  |                          |                                 |                 |                                                                                                                            |                                            |                                                                                   |              |           |                                                                                |