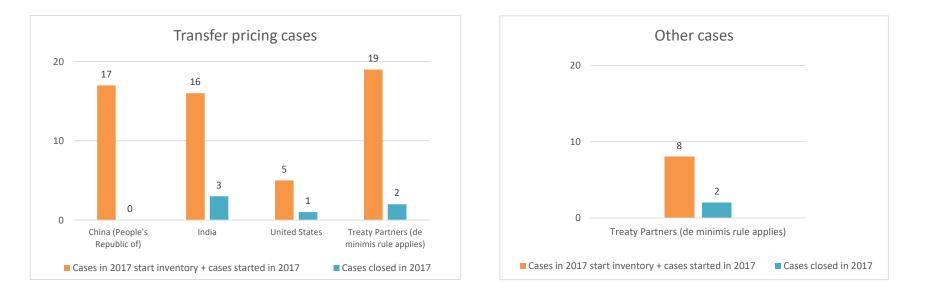

Annex B

MAP Statistics Reporting for the 2021 Reporting Period (1 January 2021 to 31 December 2021) for Attribution/Allocation Cases

|       | Table 1: Attribution / Allocation MAP Cases |                                                                        |                                                                            |                         |                                  |                          |                                 |                                       |                                                                                                                                          |                                                                 |                                                                                   |           |                      |                                                                                          |
|-------|---------------------------------------------|------------------------------------------------------------------------|----------------------------------------------------------------------------|-------------------------|----------------------------------|--------------------------|---------------------------------|---------------------------------------|------------------------------------------------------------------------------------------------------------------------------------------|-----------------------------------------------------------------|-----------------------------------------------------------------------------------|-----------|----------------------|------------------------------------------------------------------------------------------|
|       |                                             |                                                                        | number of post-2015 cases closed during the reporting period by outcome:   |                         |                                  |                          |                                 |                                       |                                                                                                                                          |                                                                 |                                                                                   |           |                      |                                                                                          |
|       | Treaty Partner                              | no. of post-<br>2015 cases in<br>MAP inventory<br>on 1 January<br>2021 | no. of post-<br>2015 cases<br>started<br>during the<br>reporting<br>period | denied<br>MAP<br>access | objection<br>is not<br>justified | withdrawn by<br>taxpayer | unilateral<br>relief<br>granted | resolved<br>via<br>domestic<br>remedy | agreement fully<br>eliminating<br>double taxation<br>eliminated / fully<br>resolving<br>taxation not in<br>accordance with<br>tax treaty | taxation / partially<br>resolving taxation<br>not in accordance | agreement<br>that there is no<br>taxation not in<br>accordance<br>with tax treaty |           | any other<br>outcome | no. of post-<br>2015 cases<br>remaining in<br>MAP inventory<br>on 31<br>December<br>2021 |
|       | Column 1                                    | Column 2                                                               | Column 3                                                                   | Column 4                | Column 5                         | Column 6                 | Column 7                        | Column 8                              | Column 9                                                                                                                                 | Column 10                                                       | Column 11                                                                         | Column 12 | Column 13            | Column 14                                                                                |
| Row 1 | Belgium                                     | 4                                                                      | 1                                                                          | 0                       | 0                                | 0                        | 0                               | 0                                     | 0                                                                                                                                        | 0                                                               | 0                                                                                 | 0         | 0                    | 5                                                                                        |
|       | China (People's Republic of)                | 6                                                                      | 1                                                                          | 0                       | 0                                | 0                        | 0                               | 0                                     | 1                                                                                                                                        | 1                                                               | 0                                                                                 | 0         | 0                    | 5                                                                                        |
|       | Germany                                     | 9                                                                      | 4                                                                          | 0                       | 0                                | 0                        | 0                               | 0                                     | 0                                                                                                                                        | 0                                                               | 0                                                                                 | 0         | 0                    | 13                                                                                       |
|       | India                                       | 36                                                                     | 4                                                                          | 0                       | 0                                | 1                        | 0                               | 0                                     | 9                                                                                                                                        | 0                                                               | 0                                                                                 | 0         | 0                    | 30                                                                                       |
|       | Italy                                       | 3                                                                      | 2                                                                          | 0                       | 0                                | 0                        | 0                               | 0                                     | 0                                                                                                                                        | 0                                                               | 0                                                                                 | 0         | 0                    | 5                                                                                        |
|       | Korea                                       | 4                                                                      | 10                                                                         | 0                       | 0                                | 0                        | 0                               | 0                                     | 6                                                                                                                                        | 0                                                               | 0                                                                                 | 0         | 0                    | 8                                                                                        |
|       | Mexico                                      | 4                                                                      | 1                                                                          | 0                       | 0                                | 0                        | 0                               | 0                                     | 2                                                                                                                                        | 0                                                               | 0                                                                                 | 0         | 0                    | 3                                                                                        |
|       | United States                               | 5                                                                      | 1                                                                          | 0                       | 0                                | 0                        | 0                               | 0                                     | 5                                                                                                                                        | 0                                                               | 0                                                                                 | 0         | 0                    | 1                                                                                        |
| Row 2 | Treaty Partners (de minimis rule applies)   | 7                                                                      | 9                                                                          | 0                       | 0                                | 0                        | 0                               | 0                                     | 3                                                                                                                                        | 1                                                               | 0                                                                                 | 0         | 0                    | 12                                                                                       |
|       | Total                                       | 78                                                                     | 33                                                                         | 0                       | 0                                | 1                        | 0                               | 0                                     | 26                                                                                                                                       | 2                                                               | 0                                                                                 | 0         | 0                    | 82                                                                                       |
|       | Notes:                                      | /8                                                                     | 33                                                                         | 0                       | 0                                | 1                        | 0                               | 0                                     | 26                                                                                                                                       | 2                                                               | 0                                                                                 | 0         | 0                    | 83                                                                                       |

Annex B

MAP Statistics Reporting for the 2021 Reporting Period (1 January 2021 to 31 December 2021) for other Cases

|       | Table 2: Other MAP Cases                  |                                                                        |                                                                            |                         |                                  |                          |                                 |                 |                                                                                                                            |                                            |                                                                                   |              |           |                                                                                |
|-------|-------------------------------------------|------------------------------------------------------------------------|----------------------------------------------------------------------------|-------------------------|----------------------------------|--------------------------|---------------------------------|-----------------|----------------------------------------------------------------------------------------------------------------------------|--------------------------------------------|-----------------------------------------------------------------------------------|--------------|-----------|--------------------------------------------------------------------------------|
|       |                                           |                                                                        |                                                                            |                         |                                  | r                        | number of pos                   | st-2015 case    | s closed during th                                                                                                         | e reporting period by c                    | utcome                                                                            |              |           |                                                                                |
|       | Treaty Partner                            | no. of post-<br>2015 cases in<br>MAP inventory<br>on 1 January<br>2021 | no. of post-<br>2015 cases<br>started<br>during the<br>reporting<br>period | denied<br>MAP<br>access | objection<br>is not<br>justified | withdrawn by<br>taxpayer | unilateral<br>relief<br>granted | via<br>domestic | agreement fully<br>eliminating<br>double taxation /<br>fully resolving<br>taxation not in<br>accordance with<br>tax treaty | taxation / partially<br>resolving taxation | agreement<br>that there is no<br>taxation not in<br>accordance<br>with tax treaty | agreement to | any other | no. of post-2015<br>cases remaining in<br>MAP inventory on<br>31 December 2021 |
|       | Column 1                                  | Column 2                                                               | Column 3                                                                   | Column 4                | Column 5                         | Column 6                 | Column 7                        | Column 8        | Column 9                                                                                                                   | Column 10                                  | Column 11                                                                         | Column 12    | Column 13 | Column 14                                                                      |
| Row 1 | Treaty Partners (de minimis rule applies) | 13                                                                     | 10                                                                         | 0                       | 2                                | 0                        | 0                               | 0               | 4                                                                                                                          | 0                                          | 0                                                                                 | 1            | 0         | 16                                                                             |
|       | Total                                     | 13                                                                     | 10                                                                         | 0                       | 2                                | 0                        | 0                               | 0               | 4                                                                                                                          | 0                                          | 0                                                                                 | 1            | 0         | 16                                                                             |
|       | <u>Notes:</u>                             |                                                                        |                                                                            |                         |                                  |                          |                                 |                 |                                                                                                                            |                                            |                                                                                   |              |           |                                                                                |