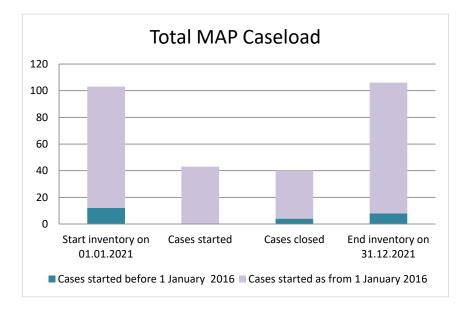

| Cases started before 1<br>January 2016 | 2021 Start<br>inventory | Cases<br>started | Cases<br>closed | 2021 End<br>inventory |
|----------------------------------------|-------------------------|------------------|-----------------|-----------------------|
| Transfer pricing cases                 | 12                      | 0                | 4               | 8                     |
| Other cases                            | 0                       | 0                | 0               | 0                     |

| Cases started as from 1<br>January 2016 | 2021 Start<br>inventory | Cases<br>started | Cases<br>closed | 2021 End<br>inventory |
|-----------------------------------------|-------------------------|------------------|-----------------|-----------------------|
| Transfer pricing cases                  | 78                      | 33               | 29              | 82                    |
| Other cases                             | 13                      | 10               | 7               | 16                    |