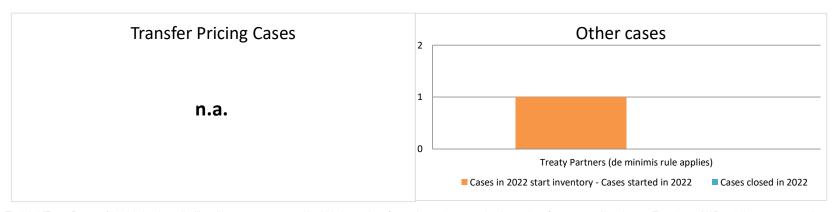

### Overview of MAP partners (only for cases started as from 1 January 2016)

Note: the MAP cases started before 1 January 2016 and closed in 2022 are not shown in these graphs

The label "Treaty Partners (de minimis rule applies)" applies to treaty partners with which the number of cases in start inventory plus the number of cases started is at least 5. The relevant MAP statistics are aggregated under this category.

|       |                                           |                                                                        |          |          |                                                                         | Table 2: Ot              | her MAP Ca                      | ses                                   |                 |                                                                                                                                 |             |                                                       |                      |                                                                                |
|-------|-------------------------------------------|------------------------------------------------------------------------|----------|----------|-------------------------------------------------------------------------|--------------------------|---------------------------------|---------------------------------------|-----------------|---------------------------------------------------------------------------------------------------------------------------------|-------------|-------------------------------------------------------|----------------------|--------------------------------------------------------------------------------|
|       |                                           |                                                                        |          |          | number of post-2015 cases closed during the reporting period by outcome |                          |                                 |                                       |                 |                                                                                                                                 |             |                                                       |                      |                                                                                |
|       | Treaty Partner                            | no. of post-<br>2015 cases in<br>MAP inventory<br>on 1 January<br>2022 |          |          | objection is<br>not<br>justified                                        | withdrawn by<br>taxpayer | unilateral<br>relief<br>granted | resolved<br>via<br>domestic<br>remedy | fully resolving | agreement partially<br>eliminating double<br>taxation / partially<br>resolving taxation not<br>in accordance with<br>tax treaty | there is no | no agreement<br>including<br>agreement to<br>disagree | any other<br>outcome | no. of post-2015<br>cases remaining in<br>MAP inventory on<br>31 December 2022 |
|       | Column 1                                  | Column 2                                                               | Column 3 | Column 4 | Column 5                                                                | Column 6                 | Column 7                        | Column 8                              | Column 9        | Column 10                                                                                                                       | Column 11   | Column 12                                             | Column 13            | Column 14                                                                      |
| Row 1 | Treaty Partners (de minimis rule applies) | 1                                                                      | 0        | 0        | 0                                                                       | 0                        | 0                               | 0                                     | 0               | 0                                                                                                                               | 0           | 0                                                     | 0                    | 1                                                                              |
|       | Total                                     | 1                                                                      | 0        | 0        | 0                                                                       | 0                        | 0                               | 0                                     | 0               | 0                                                                                                                               | 0           | 0                                                     | 0                    | 1                                                                              |
| ·     | N                                         |                                                                        |          |          |                                                                         |                          |                                 |                                       |                 |                                                                                                                                 |             |                                                       |                      |                                                                                |