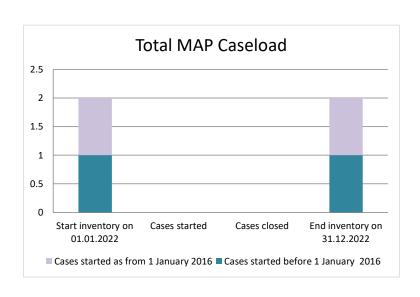

#### Jamaica

| Cases started before 1<br>January 2016 | 2022 Start inventory | Cases<br>started | Cases<br>closed | 2022 End inventory |
|----------------------------------------|----------------------|------------------|-----------------|--------------------|
| Transfer pricing cases                 | 0                    | 0                | 0               | 0                  |
| Other cases                            | 1                    | 0                | 0               | 1                  |

| Cases started as from 1<br>January 2016 | 2022 Start inventory | Cases<br>started | Cases<br>closed | 2022 End inventory |
|-----------------------------------------|----------------------|------------------|-----------------|--------------------|
| Transfer pricing cases                  | 0                    | 0                | 0               | 0                  |
| Other cases                             | 1                    | 0                | 0               | 1                  |