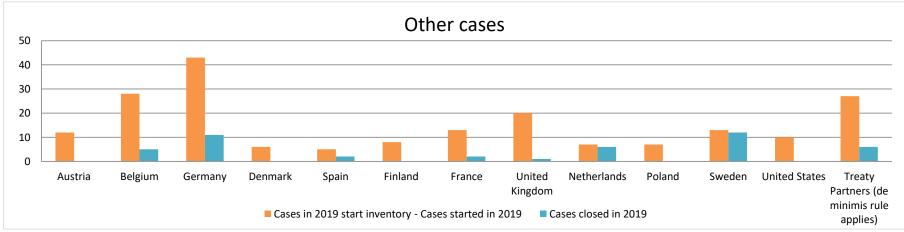

## Overview of MAP partners (only for cases started as from 1 January 2016)

Note: the MAP cases started before 1 January 2016 and closed in 2022 are not shown in these graphs

The label "Treaty Partners (de minimis rule applies)" applies to treaty partners with which the number of cases in start inventory plus the number of cases started is at least 5. The relevant MAP statistics are aggregated under this category.

The label "Treaty Partners (Others)" applies to treaty partners that are not reporting MAP statistics for the reporting period. The relevant MAP statistics are aggregated under this category.

2022-map-statistics-Italy.xlsx Page 2/9