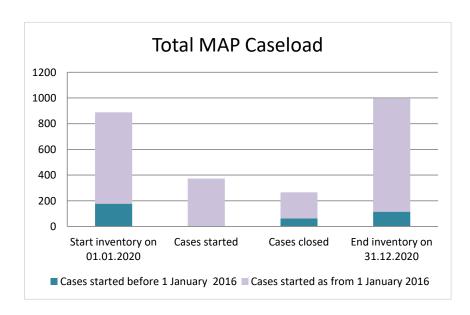

### Italy

| Cases started before 1<br>January 2016 | 2022 Start<br>inventory | Cases<br>started | Cases<br>closed | 2022 End inventory |
|----------------------------------------|-------------------------|------------------|-----------------|--------------------|
| Transfer pricing cases                 | 32                      | 0                | 14              | 18                 |
| Other cases                            | 45                      | 0                | 21              | 24                 |

| Cases started as from 1<br>January 2016 | 2022 Start inventory | Cases<br>started | Cases<br>closed | 2022 End inventory |
|-----------------------------------------|----------------------|------------------|-----------------|--------------------|
| Transfer pricing cases                  | 636                  | 309              | 256             | 689                |
| Other cases                             | 211                  | 69               | 69              | 211                |