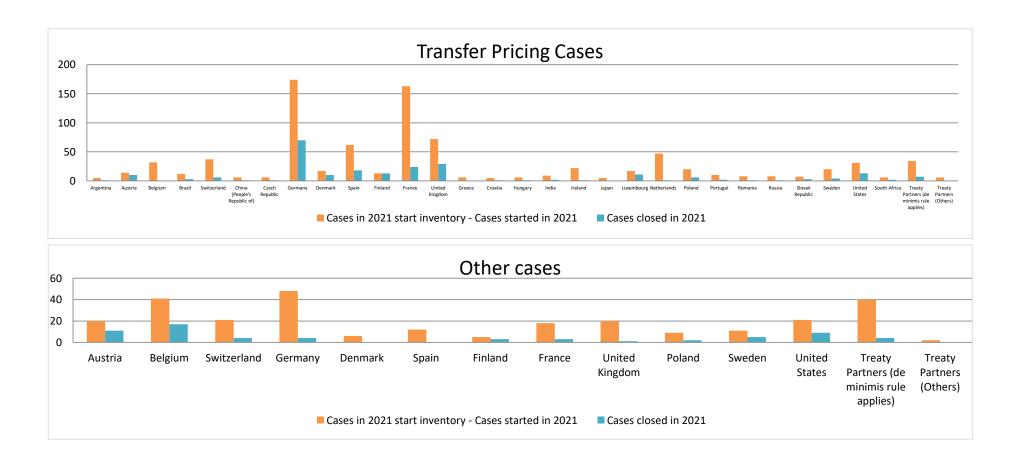

## Overview of MAP partners (only for cases started as from 1 January 2016)

Note: the MAP cases started before 1 January 2016 and closed in 2022 are not shown in these graphs

The label "Treaty Partners (de minimis rule applies)" applies to treaty partners with which the number of cases in start inventory plus the number of cases started is at least 5. The relevant MAP statistics are aggregated under this category.

Row 2

2022-map-statistics-Italy.xlsx

| l |                                           |                                                                        |                                                                         |                         |                                  |                          | number of po                    | st-2015 case                          | es closed during the                                                                                                | reporting period by ou                                                                                                          | itcome:                                                                           |                                                       |                      |                                                                               |
|---|-------------------------------------------|------------------------------------------------------------------------|-------------------------------------------------------------------------|-------------------------|----------------------------------|--------------------------|---------------------------------|---------------------------------------|---------------------------------------------------------------------------------------------------------------------|---------------------------------------------------------------------------------------------------------------------------------|-----------------------------------------------------------------------------------|-------------------------------------------------------|----------------------|-------------------------------------------------------------------------------|
|   | Treaty Partner                            | no. of post-<br>2015 cases in<br>MAP inventory<br>on 1 January<br>2022 | no. of post-<br>2015 cases<br>started during<br>the reporting<br>period | denied<br>MAP<br>access | objection is<br>not<br>justified | withdrawn by<br>taxpayer | unilateral<br>relief<br>granted | resolved<br>via<br>domestic<br>remedy | agreement fully eliminating double taxation eliminated / fully resolving taxation not in accordance with tax treaty | agreement partially<br>eliminating double<br>taxation / partially<br>resolving taxation not<br>in accordance with<br>tax treaty | agreement that<br>there is no<br>taxation not in<br>accordance<br>with tax treaty | no agreement<br>including<br>agreement to<br>disagree | any other<br>outcome | no. of post<br>2015 case:<br>remaining<br>MAP invento<br>on 31<br>December 20 |
|   | Column 1                                  | Column 2                                                               | Column 3                                                                | Column 4                | Column 5                         | Column 6                 | Column 7                        | Column 8                              | Column 9                                                                                                            | Column 10                                                                                                                       | Column 11                                                                         | Column 12                                             | Column 13            | Column 1                                                                      |
|   | Austria                                   | 4                                                                      | 6                                                                       | 0                       | 0                                | 2                        | 0                               | 0                                     | 2                                                                                                                   | 0                                                                                                                               | 0                                                                                 | 1                                                     | 0                    | 5                                                                             |
|   | Belgium                                   | 32                                                                     | 8                                                                       | 0                       | 0                                | 0                        | 1                               | 0                                     | 0                                                                                                                   | 0                                                                                                                               | 0                                                                                 | 0                                                     | 0                    | 39                                                                            |
|   | Brazil                                    | 9                                                                      | 3                                                                       | 0                       | 0                                | 5                        | 0                               | 0                                     | 0                                                                                                                   | 0                                                                                                                               | 0                                                                                 | 0                                                     | 0                    | 7                                                                             |
|   | Switzerland                               | 31                                                                     | 12                                                                      | 0                       | 0                                | 0                        | 0                               | 0                                     | 9                                                                                                                   | 4                                                                                                                               | 0                                                                                 | 0                                                     | 0                    | 30                                                                            |
|   | China (People's Republic of)              | 5                                                                      | 3                                                                       | 0                       | 0                                | 4                        | 0                               | 0                                     | 0                                                                                                                   | 0                                                                                                                               | 0                                                                                 | 0                                                     | 0                    | 4                                                                             |
|   | Czech Republic                            | 5                                                                      | 2                                                                       | 0                       | 0                                | 0                        | 0                               | 0                                     | 0                                                                                                                   | 0                                                                                                                               | 0                                                                                 | 0                                                     | 0                    | 7                                                                             |
|   | Germany                                   | 104                                                                    | 51                                                                      | 0                       | 0                                | 9                        | 0                               | 3                                     | 34                                                                                                                  | 2                                                                                                                               | 0                                                                                 | 0                                                     | 0                    | 107                                                                           |
|   | Denmark                                   | 7                                                                      | 11                                                                      | 0                       | 0                                | 0                        | 0                               | 0                                     | 14                                                                                                                  | 0                                                                                                                               | 0                                                                                 | 0                                                     | 0                    | 4                                                                             |
|   | Spain                                     | 44                                                                     | 21                                                                      | 0                       | 0                                | 6                        | 0                               | 0                                     | 36                                                                                                                  | 1                                                                                                                               | 0                                                                                 | 1                                                     | 0                    | 21                                                                            |
|   | Finland                                   | 0                                                                      | 10                                                                      | 0                       | 0                                | 0                        | 0                               | 0                                     | 0                                                                                                                   | 0                                                                                                                               | 0                                                                                 | 0                                                     | 0                    | 10                                                                            |
|   | France                                    | 139                                                                    | 61                                                                      | 0                       | 0                                | 10                       | 0                               | 0                                     | 19                                                                                                                  | 1                                                                                                                               | 0                                                                                 | 0                                                     | 0                    | 170                                                                           |
|   | United Kingdom                            | 43                                                                     | 25                                                                      | 0                       | 0                                | 5                        | 0                               | 0                                     | 18                                                                                                                  | 1                                                                                                                               | 0                                                                                 | 2                                                     | 0                    | 42                                                                            |
|   | Greece                                    | 6                                                                      | 4                                                                       | 0                       | 0                                | 0                        | 0                               | 0                                     | 0                                                                                                                   | 0                                                                                                                               | 0                                                                                 | 0                                                     | 0                    | 10                                                                            |
|   | Croatia                                   | 4                                                                      | 1                                                                       | 0                       | 0                                | 0                        | 0                               | 0                                     | 0                                                                                                                   | 0                                                                                                                               | 0                                                                                 | 0                                                     | 0                    | 5                                                                             |
|   | Hungary                                   | 5                                                                      | 7                                                                       | 0                       | 0                                | 2                        | 0                               | 0                                     | 0                                                                                                                   | 0                                                                                                                               | 0                                                                                 | 0                                                     | 3                    | 7                                                                             |
|   | India                                     | 7                                                                      | 3                                                                       | 0                       | 0                                | 3                        | 0                               | 0                                     | 0                                                                                                                   | 0                                                                                                                               | 0                                                                                 | 0                                                     | 0                    | 7                                                                             |
|   | Ireland                                   | 21                                                                     | 4                                                                       | 0                       | 0                                | 0                        | 0                               | 0                                     | 3                                                                                                                   | 0                                                                                                                               | 0                                                                                 | 0                                                     | 0                    | 22                                                                            |
|   | Japan                                     | 5                                                                      | 1                                                                       | 0                       | 0                                | 0                        | 0                               | 0                                     | 5                                                                                                                   | 0                                                                                                                               | 0                                                                                 | 1                                                     | 0                    | 0                                                                             |
|   | Luxembourg                                | 6                                                                      | 3                                                                       | 0                       | 0                                | 2                        | 0                               | 0                                     | 0                                                                                                                   | 0                                                                                                                               | 0                                                                                 | 0                                                     | 0                    | 7                                                                             |
|   | Malta                                     | 4                                                                      | 1                                                                       | 0                       | 0                                | 0                        | 0                               | 0                                     | 0                                                                                                                   | 0                                                                                                                               | 0                                                                                 | 0                                                     | 0                    | 5                                                                             |
|   | Netherlands                               | 46                                                                     | 17                                                                      | 0                       | 0                                | 5                        | 1                               | 0                                     | 13                                                                                                                  | 0                                                                                                                               | 0                                                                                 | 1                                                     | 0                    | 43                                                                            |
|   | Poland                                    | 12                                                                     | 7                                                                       | 0                       | 0                                | 1                        | 0                               | 0                                     | 0                                                                                                                   | 0                                                                                                                               | 0                                                                                 | 0                                                     | 0                    | 18                                                                            |
|   | Portugal                                  | 8                                                                      | 5                                                                       | 0                       | 0                                | 0                        | 0                               | 0                                     | 0                                                                                                                   | 0                                                                                                                               | 0                                                                                 | 0                                                     | 0                    | 13                                                                            |
|   | Romania                                   | 7                                                                      | 6                                                                       | 0                       | 0                                | 2                        | 0                               | 0                                     | 0                                                                                                                   | 0                                                                                                                               | 0                                                                                 | 0                                                     | 0                    | 11                                                                            |
|   | Russia                                    | 7                                                                      | 0                                                                       | 0                       | 0                                | 0                        | 0                               | 0                                     | 0                                                                                                                   | 0                                                                                                                               | 0                                                                                 | 0                                                     | 0                    | 7                                                                             |
|   | Slovak Republic                           | 4                                                                      | 6                                                                       | 0                       | 0                                | 0                        | 0                               | 0                                     | 0                                                                                                                   | 0                                                                                                                               | 0                                                                                 | 0                                                     | 0                    | 10                                                                            |
|   | Sweden                                    | 16                                                                     | 9                                                                       | 0                       | 0                                | 1                        | 0                               | 0                                     | 3                                                                                                                   | 0                                                                                                                               | 0                                                                                 | 0                                                     | 0                    | 21                                                                            |
|   | United States                             | 18                                                                     | 7                                                                       | 0                       | 0                                | 4                        | 0                               | 0                                     | 10                                                                                                                  | 0                                                                                                                               | 0                                                                                 | 0                                                     | 0                    | 11                                                                            |
|   | Treaty Partners (de minimis rule applies) | 31                                                                     | 15                                                                      | 0                       | 0                                | 4                        | 0                               | 0                                     | 2                                                                                                                   | 0                                                                                                                               | 0                                                                                 | 0                                                     | 0                    | 40                                                                            |
|   | Treaty Partners (Others)                  | 6                                                                      | 0                                                                       | 0                       | 0                                | 0                        | 0                               | 0                                     | 0                                                                                                                   | 0                                                                                                                               | 0                                                                                 | 0                                                     | 0                    | 6                                                                             |
|   | Total                                     | 636                                                                    | 309                                                                     | 0                       | 0                                | 65                       | 2                               | 3                                     | 168                                                                                                                 | 9                                                                                                                               | 0                                                                                 | 6                                                     | 3                    | 689                                                                           |