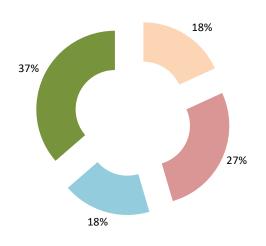

## Overview of MAP partners (only for cases started as from 1 January 2016)

Note: the MAP cases started before 1 January 2016 and closed in 2022 are not shown in these graphs

The label "Treaty Partners (de minimis rule applies)" applies to treaty partners with which the number of cases in start inventory plus the number of cases started is at least 5. The relevant MAP statistics are aggregated under this category.

The label "Treaty Partners (Others)" applies to treaty partners that are not reporting MAP statistics for the reporting period. The relevant MAP statistics are aggregated under this category.

2022-map-statistics-Italy.xlsx Page 2/9