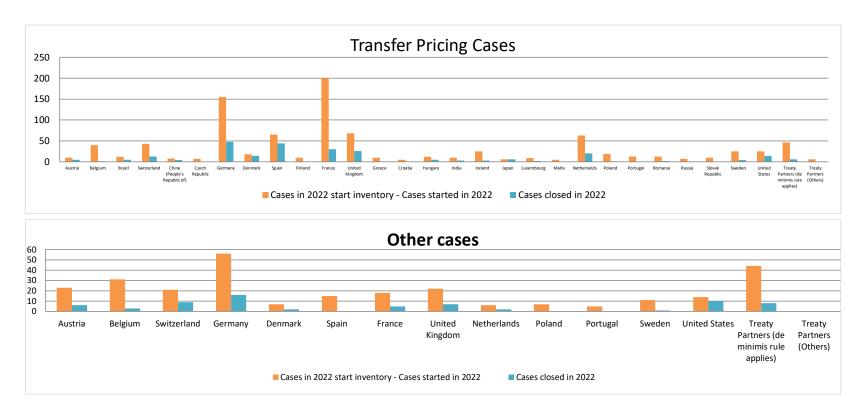

Row 2

2022-map-statistics-Italy.xlsx

| l |                                           |                                                                        |                                                                         |                         |                                  |                          | number of po                    | st-2015 case                          | es closed during the                                                                                                | reporting period by ou                                                                                                          | itcome:                                                                           |                                                       |                      |                                                                               |
|---|-------------------------------------------|------------------------------------------------------------------------|-------------------------------------------------------------------------|-------------------------|----------------------------------|--------------------------|---------------------------------|---------------------------------------|---------------------------------------------------------------------------------------------------------------------|---------------------------------------------------------------------------------------------------------------------------------|-----------------------------------------------------------------------------------|-------------------------------------------------------|----------------------|-------------------------------------------------------------------------------|
|   | Treaty Partner                            | no. of post-<br>2015 cases in<br>MAP inventory<br>on 1 January<br>2022 | no. of post-<br>2015 cases<br>started during<br>the reporting<br>period | denied<br>MAP<br>access | objection is<br>not<br>justified | withdrawn by<br>taxpayer | unilateral<br>relief<br>granted | resolved<br>via<br>domestic<br>remedy | agreement fully eliminating double taxation eliminated / fully resolving taxation not in accordance with tax treaty | agreement partially<br>eliminating double<br>taxation / partially<br>resolving taxation not<br>in accordance with<br>tax treaty | agreement that<br>there is no<br>taxation not in<br>accordance<br>with tax treaty | no agreement<br>including<br>agreement to<br>disagree | any other<br>outcome | no. of post<br>2015 case:<br>remaining<br>MAP invento<br>on 31<br>December 20 |
|   | Column 1                                  | Column 2                                                               | Column 3                                                                | Column 4                | Column 5                         | Column 6                 | Column 7                        | Column 8                              | Column 9                                                                                                            | Column 10                                                                                                                       | Column 11                                                                         | Column 12                                             | Column 13            | Column 1                                                                      |
|   | Austria                                   | 4                                                                      | 6                                                                       | 0                       | 0                                | 2                        | 0                               | 0                                     | 2                                                                                                                   | 0                                                                                                                               | 0                                                                                 | 1                                                     | 0                    | 5                                                                             |
|   | Belgium                                   | 32                                                                     | 8                                                                       | 0                       | 0                                | 0                        | 1                               | 0                                     | 0                                                                                                                   | 0                                                                                                                               | 0                                                                                 | 0                                                     | 0                    | 39                                                                            |
|   | Brazil                                    | 9                                                                      | 3                                                                       | 0                       | 0                                | 5                        | 0                               | 0                                     | 0                                                                                                                   | 0                                                                                                                               | 0                                                                                 | 0                                                     | 0                    | 7                                                                             |
|   | Switzerland                               | 31                                                                     | 12                                                                      | 0                       | 0                                | 0                        | 0                               | 0                                     | 9                                                                                                                   | 4                                                                                                                               | 0                                                                                 | 0                                                     | 0                    | 30                                                                            |
|   | China (People's Republic of)              | 5                                                                      | 3                                                                       | 0                       | 0                                | 4                        | 0                               | 0                                     | 0                                                                                                                   | 0                                                                                                                               | 0                                                                                 | 0                                                     | 0                    | 4                                                                             |
|   | Czech Republic                            | 5                                                                      | 2                                                                       | 0                       | 0                                | 0                        | 0                               | 0                                     | 0                                                                                                                   | 0                                                                                                                               | 0                                                                                 | 0                                                     | 0                    | 7                                                                             |
|   | Germany                                   | 104                                                                    | 51                                                                      | 0                       | 0                                | 9                        | 0                               | 3                                     | 34                                                                                                                  | 2                                                                                                                               | 0                                                                                 | 0                                                     | 0                    | 107                                                                           |
|   | Denmark                                   | 7                                                                      | 11                                                                      | 0                       | 0                                | 0                        | 0                               | 0                                     | 14                                                                                                                  | 0                                                                                                                               | 0                                                                                 | 0                                                     | 0                    | 4                                                                             |
|   | Spain                                     | 44                                                                     | 21                                                                      | 0                       | 0                                | 6                        | 0                               | 0                                     | 36                                                                                                                  | 1                                                                                                                               | 0                                                                                 | 1                                                     | 0                    | 21                                                                            |
|   | Finland                                   | 0                                                                      | 10                                                                      | 0                       | 0                                | 0                        | 0                               | 0                                     | 0                                                                                                                   | 0                                                                                                                               | 0                                                                                 | 0                                                     | 0                    | 10                                                                            |
|   | France                                    | 139                                                                    | 61                                                                      | 0                       | 0                                | 10                       | 0                               | 0                                     | 19                                                                                                                  | 1                                                                                                                               | 0                                                                                 | 0                                                     | 0                    | 170                                                                           |
|   | United Kingdom                            | 43                                                                     | 25                                                                      | 0                       | 0                                | 5                        | 0                               | 0                                     | 18                                                                                                                  | 1                                                                                                                               | 0                                                                                 | 2                                                     | 0                    | 42                                                                            |
|   | Greece                                    | 6                                                                      | 4                                                                       | 0                       | 0                                | 0                        | 0                               | 0                                     | 0                                                                                                                   | 0                                                                                                                               | 0                                                                                 | 0                                                     | 0                    | 10                                                                            |
|   | Croatia                                   | 4                                                                      | 1                                                                       | 0                       | 0                                | 0                        | 0                               | 0                                     | 0                                                                                                                   | 0                                                                                                                               | 0                                                                                 | 0                                                     | 0                    | 5                                                                             |
|   | Hungary                                   | 5                                                                      | 7                                                                       | 0                       | 0                                | 2                        | 0                               | 0                                     | 0                                                                                                                   | 0                                                                                                                               | 0                                                                                 | 0                                                     | 3                    | 7                                                                             |
|   | India                                     | 7                                                                      | 3                                                                       | 0                       | 0                                | 3                        | 0                               | 0                                     | 0                                                                                                                   | 0                                                                                                                               | 0                                                                                 | 0                                                     | 0                    | 7                                                                             |
|   | Ireland                                   | 21                                                                     | 4                                                                       | 0                       | 0                                | 0                        | 0                               | 0                                     | 3                                                                                                                   | 0                                                                                                                               | 0                                                                                 | 0                                                     | 0                    | 22                                                                            |
|   | Japan                                     | 5                                                                      | 1                                                                       | 0                       | 0                                | 0                        | 0                               | 0                                     | 5                                                                                                                   | 0                                                                                                                               | 0                                                                                 | 1                                                     | 0                    | 0                                                                             |
|   | Luxembourg                                | 6                                                                      | 3                                                                       | 0                       | 0                                | 2                        | 0                               | 0                                     | 0                                                                                                                   | 0                                                                                                                               | 0                                                                                 | 0                                                     | 0                    | 7                                                                             |
|   | Malta                                     | 4                                                                      | 1                                                                       | 0                       | 0                                | 0                        | 0                               | 0                                     | 0                                                                                                                   | 0                                                                                                                               | 0                                                                                 | 0                                                     | 0                    | 5                                                                             |
|   | Netherlands                               | 46                                                                     | 17                                                                      | 0                       | 0                                | 5                        | 1                               | 0                                     | 13                                                                                                                  | 0                                                                                                                               | 0                                                                                 | 1                                                     | 0                    | 43                                                                            |
|   | Poland                                    | 12                                                                     | 7                                                                       | 0                       | 0                                | 1                        | 0                               | 0                                     | 0                                                                                                                   | 0                                                                                                                               | 0                                                                                 | 0                                                     | 0                    | 18                                                                            |
|   | Portugal                                  | 8                                                                      | 5                                                                       | 0                       | 0                                | 0                        | 0                               | 0                                     | 0                                                                                                                   | 0                                                                                                                               | 0                                                                                 | 0                                                     | 0                    | 13                                                                            |
|   | Romania                                   | 7                                                                      | 6                                                                       | 0                       | 0                                | 2                        | 0                               | 0                                     | 0                                                                                                                   | 0                                                                                                                               | 0                                                                                 | 0                                                     | 0                    | 11                                                                            |
|   | Russia                                    | 7                                                                      | 0                                                                       | 0                       | 0                                | 0                        | 0                               | 0                                     | 0                                                                                                                   | 0                                                                                                                               | 0                                                                                 | 0                                                     | 0                    | 7                                                                             |
|   | Slovak Republic                           | 4                                                                      | 6                                                                       | 0                       | 0                                | 0                        | 0                               | 0                                     | 0                                                                                                                   | 0                                                                                                                               | 0                                                                                 | 0                                                     | 0                    | 10                                                                            |
|   | Sweden                                    | 16                                                                     | 9                                                                       | 0                       | 0                                | 1                        | 0                               | 0                                     | 3                                                                                                                   | 0                                                                                                                               | 0                                                                                 | 0                                                     | 0                    | 21                                                                            |
|   | United States                             | 18                                                                     | 7                                                                       | 0                       | 0                                | 4                        | 0                               | 0                                     | 10                                                                                                                  | 0                                                                                                                               | 0                                                                                 | 0                                                     | 0                    | 11                                                                            |
|   | Treaty Partners (de minimis rule applies) | 31                                                                     | 15                                                                      | 0                       | 0                                | 4                        | 0                               | 0                                     | 2                                                                                                                   | 0                                                                                                                               | 0                                                                                 | 0                                                     | 0                    | 40                                                                            |
|   | Treaty Partners (Others)                  | 6                                                                      | 0                                                                       | 0                       | 0                                | 0                        | 0                               | 0                                     | 0                                                                                                                   | 0                                                                                                                               | 0                                                                                 | 0                                                     | 0                    | 6                                                                             |
|   | Total                                     | 636                                                                    | 309                                                                     | 0                       | 0                                | 65                       | 2                               | 3                                     | 168                                                                                                                 | 9                                                                                                                               | 0                                                                                 | 6                                                     | 3                    | 689                                                                           |

2022-map-statistics-ltaly.xlsx

|       |                                           |                                                                        |                                                                         |                         |                                  | Table 2: Ot              | her MAP Ca                      | ses                                   |                                                                                                                            |                                                                                                                                 |                                                                                   |                                                       |                      |                                                                                |
|-------|-------------------------------------------|------------------------------------------------------------------------|-------------------------------------------------------------------------|-------------------------|----------------------------------|--------------------------|---------------------------------|---------------------------------------|----------------------------------------------------------------------------------------------------------------------------|---------------------------------------------------------------------------------------------------------------------------------|-----------------------------------------------------------------------------------|-------------------------------------------------------|----------------------|--------------------------------------------------------------------------------|
|       |                                           |                                                                        |                                                                         |                         |                                  |                          | number of po                    | st-2015 case                          | es closed during the                                                                                                       | reporting period by o                                                                                                           | utcome                                                                            |                                                       |                      |                                                                                |
|       | Treaty Partner                            | no. of post-<br>2015 cases in<br>MAP inventory<br>on 1 January<br>2022 | no. of post-<br>2015 cases<br>started during<br>the reporting<br>period | denied<br>MAP<br>access | objection is<br>not<br>justified | withdrawn by<br>taxpayer | unilateral<br>relief<br>granted | resolved<br>via<br>domestic<br>remedy | agreement fully<br>eliminating<br>double taxation /<br>fully resolving<br>taxation not in<br>accordance with<br>tax treaty | agreement partially<br>eliminating double<br>taxation / partially<br>resolving taxation not<br>in accordance with<br>tax treaty | agreement that<br>there is no<br>taxation not in<br>accordance<br>with tax treaty | no agreement<br>including<br>agreement to<br>disagree | any other<br>outcome | no. of post-2015<br>cases remaining in<br>MAP inventory on<br>31 December 2022 |
|       | Column 1                                  | Column 2                                                               | Column 3                                                                | Column 4                | Column 5                         | Column 6                 | Column 7                        | Column 8                              | Column 9                                                                                                                   | Column 10                                                                                                                       | Column 11                                                                         | Column 12                                             | Column 13            | Column 14                                                                      |
| Row 1 | Austria                                   | 9                                                                      | 14                                                                      | 0                       | 0                                | 1                        | 0                               | 1                                     | 1                                                                                                                          | 2                                                                                                                               | 0                                                                                 | 1                                                     | 0                    | 17                                                                             |
|       | Belgium                                   | 24                                                                     | 7                                                                       | 1                       | 0                                | 0                        | 0                               | 0                                     | 2                                                                                                                          | 0                                                                                                                               | 0                                                                                 | 0                                                     | 0                    | 28                                                                             |
|       | Switzerland                               | 17                                                                     | 4                                                                       | 0                       | 0                                | 2                        | 0                               | 1                                     | 5                                                                                                                          | 0                                                                                                                               | 0                                                                                 | 1                                                     | 0                    | 12                                                                             |
|       | Germany                                   | 44                                                                     | 12                                                                      | 2                       | 0                                | 1                        | 2                               | 0                                     | 11                                                                                                                         | 0                                                                                                                               | 0                                                                                 | 0                                                     | 0                    | 40                                                                             |
|       | Denmark                                   | 6                                                                      | 1                                                                       | 0                       | 1                                | 0                        | 0                               | 0                                     | 1                                                                                                                          | 0                                                                                                                               | 0                                                                                 | 0                                                     | 0                    | 5                                                                              |
|       | Spain                                     | 11                                                                     | 4                                                                       | 0                       | 0                                | 0                        | 0                               | 0                                     | 0                                                                                                                          | 0                                                                                                                               | 0                                                                                 | 0                                                     | 0                    | 15                                                                             |
|       | France                                    | 15                                                                     | 3                                                                       | 0                       | 0                                | 2                        | 0                               | 0                                     | 3                                                                                                                          | 0                                                                                                                               | 0                                                                                 | 0                                                     | 0                    | 13                                                                             |
|       | United Kingdom                            | 19                                                                     | 3                                                                       | 0                       | 0                                | 2                        | 0                               | 0                                     | 5                                                                                                                          | 0                                                                                                                               | 0                                                                                 | 0                                                     | 0                    | 15                                                                             |
|       | Netherlands                               | 4                                                                      | 2                                                                       | 1                       | 0                                | 0                        | 0                               | 0                                     | 1                                                                                                                          | 0                                                                                                                               | 0                                                                                 | 0                                                     | 0                    | 4                                                                              |
|       | Poland                                    | 6                                                                      | 1                                                                       | 0                       | 0                                | 0                        | 0                               | 0                                     | 0                                                                                                                          | 0                                                                                                                               | 0                                                                                 | 0                                                     | 0                    | 7                                                                              |
|       | Portugal                                  | 2                                                                      | 3                                                                       | 0                       | 0                                | 0                        | 0                               | 0                                     | 0                                                                                                                          | 0                                                                                                                               | 0                                                                                 | 0                                                     | 0                    | 5                                                                              |
|       | Sweden                                    | 5                                                                      | 6                                                                       | 0                       | 0                                | 0                        | 0                               | 0                                     | 1                                                                                                                          | 0                                                                                                                               | 0                                                                                 | 0                                                     | 0                    | 10                                                                             |
|       | United States                             | 12                                                                     | 2                                                                       | 1                       | 0                                | 0                        | 0                               | 0                                     | 9                                                                                                                          | 0                                                                                                                               | 0                                                                                 | 0                                                     | 0                    | 4                                                                              |
| Row 2 | Treaty Partners (de minimis rule applies) | 37                                                                     | 7                                                                       | 0                       | 0                                | 0                        | 1                               | 0                                     | 3                                                                                                                          | 1                                                                                                                               | 0                                                                                 | 3                                                     | 0                    | 36                                                                             |
| Row 3 | Treaty Partners (Others)                  | 0                                                                      | 0                                                                       | 0                       | 0                                | 0                        | 0                               | 0                                     | 0                                                                                                                          | 0                                                                                                                               | 0                                                                                 | 0                                                     | 0                    | 0                                                                              |
|       | Total                                     | 211                                                                    | 69                                                                      | 5                       | 1                                | 8                        | 3                               | 2                                     | 42                                                                                                                         | 3                                                                                                                               | 0                                                                                 | 5                                                     | 0                    | 211                                                                            |