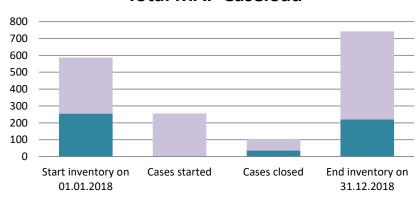

### Italy

| Cases started before 1<br>January 2016 | 2022 Start<br>inventory | Cases<br>started | Cases<br>closed | 2022 End inventory |
|----------------------------------------|-------------------------|------------------|-----------------|--------------------|
| Transfer pricing cases                 | 32                      | 0                | 14              | 18                 |
| Other cases                            | 45                      | 0                | 21              | 24                 |

| Cases started as from 1<br>January 2016 | 2022 Start inventory | Cases<br>started | Cases<br>closed | 2022 End inventory |
|-----------------------------------------|----------------------|------------------|-----------------|--------------------|
| Transfer pricing cases                  | 636                  | 309              | 256             | 689                |
| Other cases                             | 211                  | 69               | 69              | 211                |