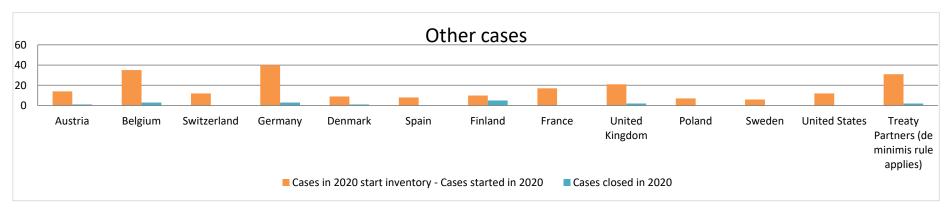

## Overview of MAP partners (only for cases started as from 1 January 2016)

Note: the MAP cases started before 1 January 2016 and closed in 2022 are not shown in these graphs

The label "Treaty Partners (de minimis rule applies)" applies to treaty partners with which the number of cases in start inventory plus the number of cases started is at least 5. The relevant MAP statistics are aggregated under this category.

The label "Treaty Partners (Others)" applies to treaty partners that are not reporting MAP statistics for the reporting period. The relevant MAP statistics are aggregated under this category.

2022-map-statistics-Italy.xlsx Page 2/9