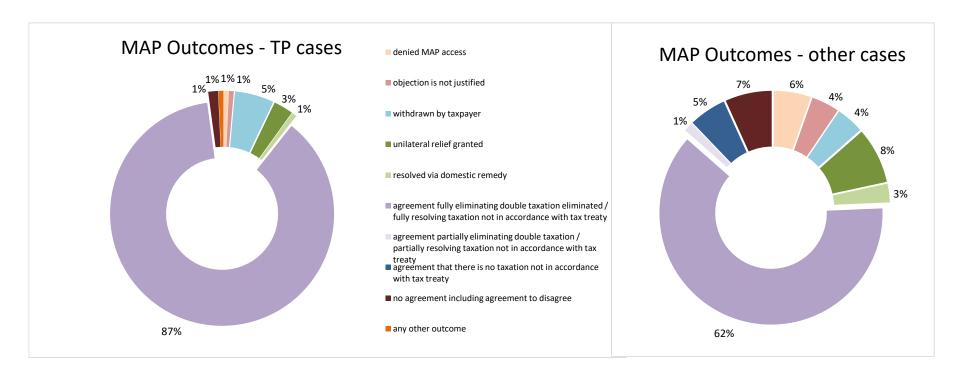

| Cases closed by outcome              | denied<br>MAP<br>access | objection is not<br>justified | withdrawn by<br>taxpayer | unilateral relief<br>granted | I domestic | agreement fully eliminating double taxation eliminated / fully resolving taxation not in accordance with tax treaty | eliminating<br>double taxation / | agreement that<br>there is no<br>taxation not in<br>accordance with<br>tax treaty | no agreement<br>including<br>agreement to<br>disagree | any other outcome | Total |
|--------------------------------------|-------------------------|-------------------------------|--------------------------|------------------------------|------------|---------------------------------------------------------------------------------------------------------------------|----------------------------------|-----------------------------------------------------------------------------------|-------------------------------------------------------|-------------------|-------|
| Transfer pricing cases (all)         | 0                       | 0                             | 65                       | 2                            | 3          | 168                                                                                                                 | 21                               | 0                                                                                 | 8                                                     | 3                 | 270   |
| Cases started before 1 January 2016  | 0                       | 0                             | 0                        | 0                            | 0          | 0                                                                                                                   | 12                               | 0                                                                                 | 2                                                     | 0                 | 14    |
| Cases started as from 1 January 2016 | 0                       | 0                             | 65                       | 2                            | 3          | 168                                                                                                                 | 9                                | 0                                                                                 | 6                                                     | 3                 | 256   |
| Other cases (all)                    | 6                       | 1                             | 15                       | 3                            | 2          | 44                                                                                                                  | 3                                | 0                                                                                 | 16                                                    | 0                 | 90    |
| Cases started before 1 January 2016  | 1                       | 0                             | 7                        | 0                            | 0          | 2                                                                                                                   | 0                                | 0                                                                                 | 11                                                    | 0                 | 21    |
| Cases started as from 1 January 2016 | 5                       | 1                             | 8                        | 3                            | 2          | 42                                                                                                                  | 3                                | 0                                                                                 | 5                                                     | 0                 | 69    |
| All cases                            | 6                       | 1                             | 80                       | 5                            | 5          | 212                                                                                                                 | 24                               | 0                                                                                 | 24                                                    | 3                 | 360   |