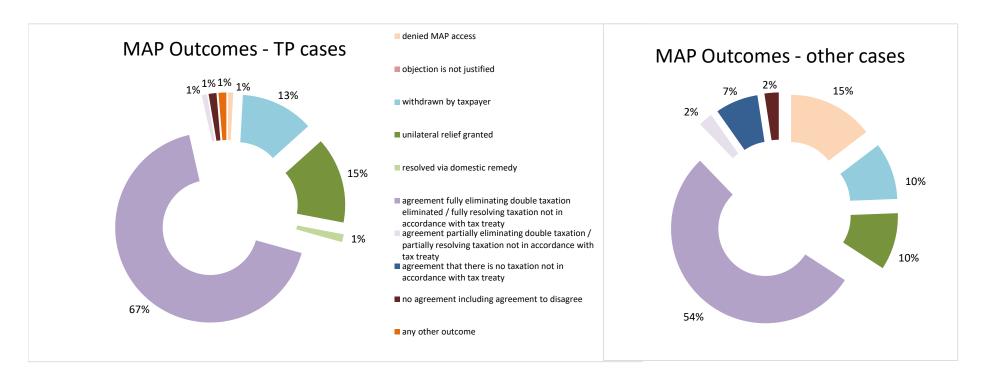

| Cases closed by outcome              | denied<br>MAP<br>access | objection is not<br>justified | withdrawn by<br>taxpayer | unilateral relief<br>granted | I domestic | agreement fully eliminating double taxation eliminated / fully resolving taxation not in accordance with tax treaty | eliminating<br>double taxation / | agreement that<br>there is no<br>taxation not in<br>accordance with<br>tax treaty | no agreement<br>including<br>agreement to<br>disagree | any other outcome | Total |
|--------------------------------------|-------------------------|-------------------------------|--------------------------|------------------------------|------------|---------------------------------------------------------------------------------------------------------------------|----------------------------------|-----------------------------------------------------------------------------------|-------------------------------------------------------|-------------------|-------|
| Transfer pricing cases (all)         | 0                       | 0                             | 65                       | 2                            | 3          | 168                                                                                                                 | 21                               | 0                                                                                 | 8                                                     | 3                 | 270   |
| Cases started before 1 January 2016  | 0                       | 0                             | 0                        | 0                            | 0          | 0                                                                                                                   | 12                               | 0                                                                                 | 2                                                     | 0                 | 14    |
| Cases started as from 1 January 2016 | 0                       | 0                             | 65                       | 2                            | 3          | 168                                                                                                                 | 9                                | 0                                                                                 | 6                                                     | 3                 | 256   |
| Other cases (all)                    | 6                       | 1                             | 15                       | 3                            | 2          | 44                                                                                                                  | 3                                | 0                                                                                 | 16                                                    | 0                 | 90    |
| Cases started before 1 January 2016  | 1                       | 0                             | 7                        | 0                            | 0          | 2                                                                                                                   | 0                                | 0                                                                                 | 11                                                    | 0                 | 21    |
| Cases started as from 1 January 2016 | 5                       | 1                             | 8                        | 3                            | 2          | 42                                                                                                                  | 3                                | 0                                                                                 | 5                                                     | 0                 | 69    |
| All cases                            | 6                       | 1                             | 80                       | 5                            | 5          | 212                                                                                                                 | 24                               | 0                                                                                 | 24                                                    | 3                 | 360   |