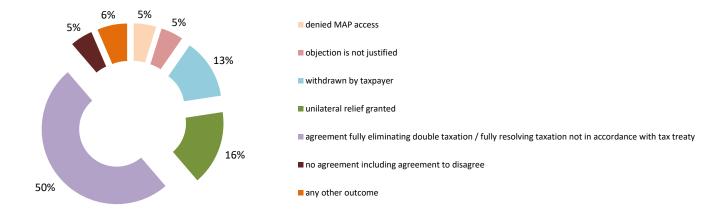

| Cases closed by outcome              | denied<br>MAP<br>access | objection is not<br>justified | withdrawn by<br>taxpayer | unilateral relief<br>granted | I domestic | agreement fully eliminating double taxation eliminated / fully resolving taxation not in accordance with tax treaty | eliminating<br>double taxation / | agreement that<br>there is no<br>taxation not in<br>accordance with<br>tax treaty | no agreement<br>including<br>agreement to<br>disagree | any other outcome | Total |
|--------------------------------------|-------------------------|-------------------------------|--------------------------|------------------------------|------------|---------------------------------------------------------------------------------------------------------------------|----------------------------------|-----------------------------------------------------------------------------------|-------------------------------------------------------|-------------------|-------|
| Transfer pricing cases (all)         | 0                       | 0                             | 65                       | 2                            | 3          | 168                                                                                                                 | 21                               | 0                                                                                 | 8                                                     | 3                 | 270   |
| Cases started before 1 January 2016  | 0                       | 0                             | 0                        | 0                            | 0          | 0                                                                                                                   | 12                               | 0                                                                                 | 2                                                     | 0                 | 14    |
| Cases started as from 1 January 2016 | 0                       | 0                             | 65                       | 2                            | 3          | 168                                                                                                                 | 9                                | 0                                                                                 | 6                                                     | 3                 | 256   |
| Other cases (all)                    | 6                       | 1                             | 15                       | 3                            | 2          | 44                                                                                                                  | 3                                | 0                                                                                 | 16                                                    | 0                 | 90    |
| Cases started before 1 January 2016  | 1                       | 0                             | 7                        | 0                            | 0          | 2                                                                                                                   | 0                                | 0                                                                                 | 11                                                    | 0                 | 21    |
| Cases started as from 1 January 2016 | 5                       | 1                             | 8                        | 3                            | 2          | 42                                                                                                                  | 3                                | 0                                                                                 | 5                                                     | 0                 | 69    |
| All cases                            | 6                       | 1                             | 80                       | 5                            | 5          | 212                                                                                                                 | 24                               | 0                                                                                 | 24                                                    | 3                 | 360   |