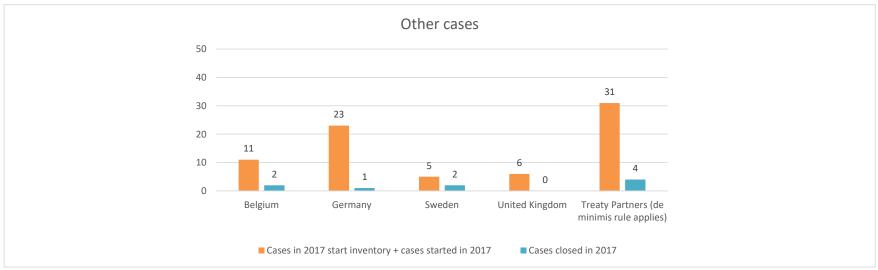

## Overview of MAP partners (only for cases started as from 1 January 2016)

Note: the MAP cases started before 1 January 2016 and closed in 2022 are not shown in these graphs

The label "Treaty Partners (de minimis rule applies)" applies to treaty partners with which the number of cases in start inventory plus the number of cases started is at least 5. The relevant MAP statistics are aggregated under this category.

2022-map-statistics-ltaly.xlsx

|       |                                           |                                                                        |                                                                         |                         |                                  | Table 2: Ot              | her MAP Ca                      | ses                                   |                                                                                                                            |                                                                                                                                 |                                                                                   |                                                       |                      |                                                                                |
|-------|-------------------------------------------|------------------------------------------------------------------------|-------------------------------------------------------------------------|-------------------------|----------------------------------|--------------------------|---------------------------------|---------------------------------------|----------------------------------------------------------------------------------------------------------------------------|---------------------------------------------------------------------------------------------------------------------------------|-----------------------------------------------------------------------------------|-------------------------------------------------------|----------------------|--------------------------------------------------------------------------------|
|       |                                           |                                                                        |                                                                         |                         |                                  |                          | number of po                    | st-2015 case                          | es closed during the                                                                                                       | reporting period by o                                                                                                           | utcome                                                                            |                                                       |                      |                                                                                |
|       | Treaty Partner                            | no. of post-<br>2015 cases in<br>MAP inventory<br>on 1 January<br>2022 | no. of post-<br>2015 cases<br>started during<br>the reporting<br>period | denied<br>MAP<br>access | objection is<br>not<br>justified | withdrawn by<br>taxpayer | unilateral<br>relief<br>granted | resolved<br>via<br>domestic<br>remedy | agreement fully<br>eliminating<br>double taxation /<br>fully resolving<br>taxation not in<br>accordance with<br>tax treaty | agreement partially<br>eliminating double<br>taxation / partially<br>resolving taxation not<br>in accordance with<br>tax treaty | agreement that<br>there is no<br>taxation not in<br>accordance<br>with tax treaty | no agreement<br>including<br>agreement to<br>disagree | any other<br>outcome | no. of post-2015<br>cases remaining in<br>MAP inventory on<br>31 December 2022 |
|       | Column 1                                  | Column 2                                                               | Column 3                                                                | Column 4                | Column 5                         | Column 6                 | Column 7                        | Column 8                              | Column 9                                                                                                                   | Column 10                                                                                                                       | Column 11                                                                         | Column 12                                             | Column 13            | Column 14                                                                      |
| Row 1 | Austria                                   | 9                                                                      | 14                                                                      | 0                       | 0                                | 1                        | 0                               | 1                                     | 1                                                                                                                          | 2                                                                                                                               | 0                                                                                 | 1                                                     | 0                    | 17                                                                             |
|       | Belgium                                   | 24                                                                     | 7                                                                       | 1                       | 0                                | 0                        | 0                               | 0                                     | 2                                                                                                                          | 0                                                                                                                               | 0                                                                                 | 0                                                     | 0                    | 28                                                                             |
|       | Switzerland                               | 17                                                                     | 4                                                                       | 0                       | 0                                | 2                        | 0                               | 1                                     | 5                                                                                                                          | 0                                                                                                                               | 0                                                                                 | 1                                                     | 0                    | 12                                                                             |
|       | Germany                                   | 44                                                                     | 12                                                                      | 2                       | 0                                | 1                        | 2                               | 0                                     | 11                                                                                                                         | 0                                                                                                                               | 0                                                                                 | 0                                                     | 0                    | 40                                                                             |
|       | Denmark                                   | 6                                                                      | 1                                                                       | 0                       | 1                                | 0                        | 0                               | 0                                     | 1                                                                                                                          | 0                                                                                                                               | 0                                                                                 | 0                                                     | 0                    | 5                                                                              |
|       | Spain                                     | 11                                                                     | 4                                                                       | 0                       | 0                                | 0                        | 0                               | 0                                     | 0                                                                                                                          | 0                                                                                                                               | 0                                                                                 | 0                                                     | 0                    | 15                                                                             |
|       | France                                    | 15                                                                     | 3                                                                       | 0                       | 0                                | 2                        | 0                               | 0                                     | 3                                                                                                                          | 0                                                                                                                               | 0                                                                                 | 0                                                     | 0                    | 13                                                                             |
|       | United Kingdom                            | 19                                                                     | 3                                                                       | 0                       | 0                                | 2                        | 0                               | 0                                     | 5                                                                                                                          | 0                                                                                                                               | 0                                                                                 | 0                                                     | 0                    | 15                                                                             |
|       | Netherlands                               | 4                                                                      | 2                                                                       | 1                       | 0                                | 0                        | 0                               | 0                                     | 1                                                                                                                          | 0                                                                                                                               | 0                                                                                 | 0                                                     | 0                    | 4                                                                              |
|       | Poland                                    | 6                                                                      | 1                                                                       | 0                       | 0                                | 0                        | 0                               | 0                                     | 0                                                                                                                          | 0                                                                                                                               | 0                                                                                 | 0                                                     | 0                    | 7                                                                              |
|       | Portugal                                  | 2                                                                      | 3                                                                       | 0                       | 0                                | 0                        | 0                               | 0                                     | 0                                                                                                                          | 0                                                                                                                               | 0                                                                                 | 0                                                     | 0                    | 5                                                                              |
|       | Sweden                                    | 5                                                                      | 6                                                                       | 0                       | 0                                | 0                        | 0                               | 0                                     | 1                                                                                                                          | 0                                                                                                                               | 0                                                                                 | 0                                                     | 0                    | 10                                                                             |
|       | United States                             | 12                                                                     | 2                                                                       | 1                       | 0                                | 0                        | 0                               | 0                                     | 9                                                                                                                          | 0                                                                                                                               | 0                                                                                 | 0                                                     | 0                    | 4                                                                              |
| Row 2 | Treaty Partners (de minimis rule applies) | 37                                                                     | 7                                                                       | 0                       | 0                                | 0                        | 1                               | 0                                     | 3                                                                                                                          | 1                                                                                                                               | 0                                                                                 | 3                                                     | 0                    | 36                                                                             |
| Row 3 | Treaty Partners (Others)                  | 0                                                                      | 0                                                                       | 0                       | 0                                | 0                        | 0                               | 0                                     | 0                                                                                                                          | 0                                                                                                                               | 0                                                                                 | 0                                                     | 0                    | 0                                                                              |
|       | Total                                     | 211                                                                    | 69                                                                      | 5                       | 1                                | 8                        | 3                               | 2                                     | 42                                                                                                                         | 3                                                                                                                               | 0                                                                                 | 5                                                     | 0                    | 211                                                                            |