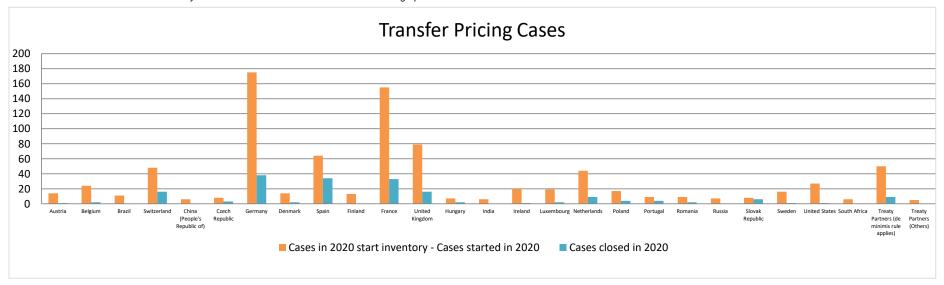

Row 2

2022-map-statistics-Italy.xlsx

| l |                                           |                                                                        |                                                                         |                         |                                  |                          | number of po                    | st-2015 case                          | es closed during the                                                                                                | reporting period by ou                                                                                                          | itcome:                                                                           |                                                       |                      |                                                                               |
|---|-------------------------------------------|------------------------------------------------------------------------|-------------------------------------------------------------------------|-------------------------|----------------------------------|--------------------------|---------------------------------|---------------------------------------|---------------------------------------------------------------------------------------------------------------------|---------------------------------------------------------------------------------------------------------------------------------|-----------------------------------------------------------------------------------|-------------------------------------------------------|----------------------|-------------------------------------------------------------------------------|
|   | Treaty Partner                            | no. of post-<br>2015 cases in<br>MAP inventory<br>on 1 January<br>2022 | no. of post-<br>2015 cases<br>started during<br>the reporting<br>period | denied<br>MAP<br>access | objection is<br>not<br>justified | withdrawn by<br>taxpayer | unilateral<br>relief<br>granted | resolved<br>via<br>domestic<br>remedy | agreement fully eliminating double taxation eliminated / fully resolving taxation not in accordance with tax treaty | agreement partially<br>eliminating double<br>taxation / partially<br>resolving taxation not<br>in accordance with<br>tax treaty | agreement that<br>there is no<br>taxation not in<br>accordance<br>with tax treaty | no agreement<br>including<br>agreement to<br>disagree | any other<br>outcome | no. of post<br>2015 case:<br>remaining<br>MAP invento<br>on 31<br>December 20 |
|   | Column 1                                  | Column 2                                                               | Column 3                                                                | Column 4                | Column 5                         | Column 6                 | Column 7                        | Column 8                              | Column 9                                                                                                            | Column 10                                                                                                                       | Column 11                                                                         | Column 12                                             | Column 13            | Column 1                                                                      |
|   | Austria                                   | 4                                                                      | 6                                                                       | 0                       | 0                                | 2                        | 0                               | 0                                     | 2                                                                                                                   | 0                                                                                                                               | 0                                                                                 | 1                                                     | 0                    | 5                                                                             |
|   | Belgium                                   | 32                                                                     | 8                                                                       | 0                       | 0                                | 0                        | 1                               | 0                                     | 0                                                                                                                   | 0                                                                                                                               | 0                                                                                 | 0                                                     | 0                    | 39                                                                            |
|   | Brazil                                    | 9                                                                      | 3                                                                       | 0                       | 0                                | 5                        | 0                               | 0                                     | 0                                                                                                                   | 0                                                                                                                               | 0                                                                                 | 0                                                     | 0                    | 7                                                                             |
|   | Switzerland                               | 31                                                                     | 12                                                                      | 0                       | 0                                | 0                        | 0                               | 0                                     | 9                                                                                                                   | 4                                                                                                                               | 0                                                                                 | 0                                                     | 0                    | 30                                                                            |
|   | China (People's Republic of)              | 5                                                                      | 3                                                                       | 0                       | 0                                | 4                        | 0                               | 0                                     | 0                                                                                                                   | 0                                                                                                                               | 0                                                                                 | 0                                                     | 0                    | 4                                                                             |
|   | Czech Republic                            | 5                                                                      | 2                                                                       | 0                       | 0                                | 0                        | 0                               | 0                                     | 0                                                                                                                   | 0                                                                                                                               | 0                                                                                 | 0                                                     | 0                    | 7                                                                             |
|   | Germany                                   | 104                                                                    | 51                                                                      | 0                       | 0                                | 9                        | 0                               | 3                                     | 34                                                                                                                  | 2                                                                                                                               | 0                                                                                 | 0                                                     | 0                    | 107                                                                           |
|   | Denmark                                   | 7                                                                      | 11                                                                      | 0                       | 0                                | 0                        | 0                               | 0                                     | 14                                                                                                                  | 0                                                                                                                               | 0                                                                                 | 0                                                     | 0                    | 4                                                                             |
|   | Spain                                     | 44                                                                     | 21                                                                      | 0                       | 0                                | 6                        | 0                               | 0                                     | 36                                                                                                                  | 1                                                                                                                               | 0                                                                                 | 1                                                     | 0                    | 21                                                                            |
|   | Finland                                   | 0                                                                      | 10                                                                      | 0                       | 0                                | 0                        | 0                               | 0                                     | 0                                                                                                                   | 0                                                                                                                               | 0                                                                                 | 0                                                     | 0                    | 10                                                                            |
|   | France                                    | 139                                                                    | 61                                                                      | 0                       | 0                                | 10                       | 0                               | 0                                     | 19                                                                                                                  | 1                                                                                                                               | 0                                                                                 | 0                                                     | 0                    | 170                                                                           |
|   | United Kingdom                            | 43                                                                     | 25                                                                      | 0                       | 0                                | 5                        | 0                               | 0                                     | 18                                                                                                                  | 1                                                                                                                               | 0                                                                                 | 2                                                     | 0                    | 42                                                                            |
|   | Greece                                    | 6                                                                      | 4                                                                       | 0                       | 0                                | 0                        | 0                               | 0                                     | 0                                                                                                                   | 0                                                                                                                               | 0                                                                                 | 0                                                     | 0                    | 10                                                                            |
|   | Croatia                                   | 4                                                                      | 1                                                                       | 0                       | 0                                | 0                        | 0                               | 0                                     | 0                                                                                                                   | 0                                                                                                                               | 0                                                                                 | 0                                                     | 0                    | 5                                                                             |
|   | Hungary                                   | 5                                                                      | 7                                                                       | 0                       | 0                                | 2                        | 0                               | 0                                     | 0                                                                                                                   | 0                                                                                                                               | 0                                                                                 | 0                                                     | 3                    | 7                                                                             |
|   | India                                     | 7                                                                      | 3                                                                       | 0                       | 0                                | 3                        | 0                               | 0                                     | 0                                                                                                                   | 0                                                                                                                               | 0                                                                                 | 0                                                     | 0                    | 7                                                                             |
|   | Ireland                                   | 21                                                                     | 4                                                                       | 0                       | 0                                | 0                        | 0                               | 0                                     | 3                                                                                                                   | 0                                                                                                                               | 0                                                                                 | 0                                                     | 0                    | 22                                                                            |
|   | Japan                                     | 5                                                                      | 1                                                                       | 0                       | 0                                | 0                        | 0                               | 0                                     | 5                                                                                                                   | 0                                                                                                                               | 0                                                                                 | 1                                                     | 0                    | 0                                                                             |
|   | Luxembourg                                | 6                                                                      | 3                                                                       | 0                       | 0                                | 2                        | 0                               | 0                                     | 0                                                                                                                   | 0                                                                                                                               | 0                                                                                 | 0                                                     | 0                    | 7                                                                             |
|   | Malta                                     | 4                                                                      | 1                                                                       | 0                       | 0                                | 0                        | 0                               | 0                                     | 0                                                                                                                   | 0                                                                                                                               | 0                                                                                 | 0                                                     | 0                    | 5                                                                             |
|   | Netherlands                               | 46                                                                     | 17                                                                      | 0                       | 0                                | 5                        | 1                               | 0                                     | 13                                                                                                                  | 0                                                                                                                               | 0                                                                                 | 1                                                     | 0                    | 43                                                                            |
|   | Poland                                    | 12                                                                     | 7                                                                       | 0                       | 0                                | 1                        | 0                               | 0                                     | 0                                                                                                                   | 0                                                                                                                               | 0                                                                                 | 0                                                     | 0                    | 18                                                                            |
|   | Portugal                                  | 8                                                                      | 5                                                                       | 0                       | 0                                | 0                        | 0                               | 0                                     | 0                                                                                                                   | 0                                                                                                                               | 0                                                                                 | 0                                                     | 0                    | 13                                                                            |
|   | Romania                                   | 7                                                                      | 6                                                                       | 0                       | 0                                | 2                        | 0                               | 0                                     | 0                                                                                                                   | 0                                                                                                                               | 0                                                                                 | 0                                                     | 0                    | 11                                                                            |
|   | Russia                                    | 7                                                                      | 0                                                                       | 0                       | 0                                | 0                        | 0                               | 0                                     | 0                                                                                                                   | 0                                                                                                                               | 0                                                                                 | 0                                                     | 0                    | 7                                                                             |
|   | Slovak Republic                           | 4                                                                      | 6                                                                       | 0                       | 0                                | 0                        | 0                               | 0                                     | 0                                                                                                                   | 0                                                                                                                               | 0                                                                                 | 0                                                     | 0                    | 10                                                                            |
|   | Sweden                                    | 16                                                                     | 9                                                                       | 0                       | 0                                | 1                        | 0                               | 0                                     | 3                                                                                                                   | 0                                                                                                                               | 0                                                                                 | 0                                                     | 0                    | 21                                                                            |
|   | United States                             | 18                                                                     | 7                                                                       | 0                       | 0                                | 4                        | 0                               | 0                                     | 10                                                                                                                  | 0                                                                                                                               | 0                                                                                 | 0                                                     | 0                    | 11                                                                            |
|   | Treaty Partners (de minimis rule applies) | 31                                                                     | 15                                                                      | 0                       | 0                                | 4                        | 0                               | 0                                     | 2                                                                                                                   | 0                                                                                                                               | 0                                                                                 | 0                                                     | 0                    | 40                                                                            |
|   | Treaty Partners (Others)                  | 6                                                                      | 0                                                                       | 0                       | 0                                | 0                        | 0                               | 0                                     | 0                                                                                                                   | 0                                                                                                                               | 0                                                                                 | 0                                                     | 0                    | 6                                                                             |
|   | Total                                     | 636                                                                    | 309                                                                     | 0                       | 0                                | 65                       | 2                               | 3                                     | 168                                                                                                                 | 9                                                                                                                               | 0                                                                                 | 6                                                     | 3                    | 689                                                                           |