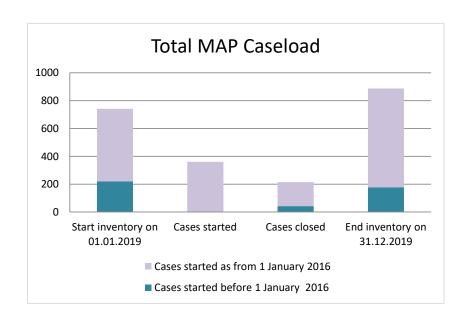

### Italy

| Cases started before 1<br>January 2016 | 2022 Start<br>inventory | Cases<br>started | Cases<br>closed | 2022 End inventory |
|----------------------------------------|-------------------------|------------------|-----------------|--------------------|
| Transfer pricing cases                 | 32                      | 0                | 14              | 18                 |
| Other cases                            | 45                      | 0                | 21              | 24                 |

| Cases started as from 1<br>January 2016 | 2022 Start inventory | Cases<br>started | Cases<br>closed | 2022 End inventory |
|-----------------------------------------|----------------------|------------------|-----------------|--------------------|
| Transfer pricing cases                  | 636                  | 309              | 256             | 689                |
| Other cases                             | 211                  | 69               | 69              | 211                |