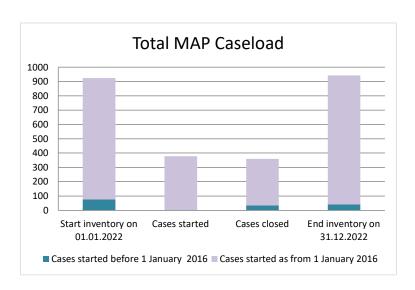

### Italy

| Cases started before 1<br>January 2016 | 2022 Start<br>inventory | Cases<br>started | Cases<br>closed | 2022 End inventory |
|----------------------------------------|-------------------------|------------------|-----------------|--------------------|
| Transfer pricing cases                 | 32                      | 0                | 14              | 18                 |
| Other cases                            | 45                      | 0                | 21              | 24                 |

| Cases started as from 1<br>January 2016 | 2022 Start inventory | Cases<br>started | Cases<br>closed | 2022 End inventory |
|-----------------------------------------|----------------------|------------------|-----------------|--------------------|
| Transfer pricing cases                  | 636                  | 309              | 256             | 689                |
| Other cases                             | 211                  | 69               | 69              | 211                |