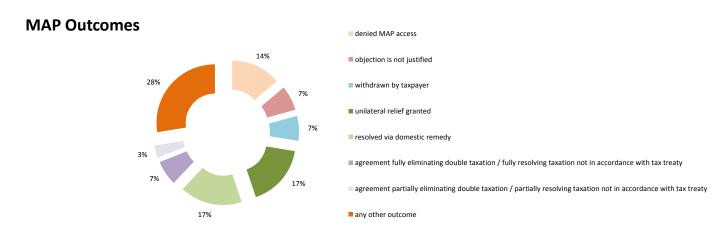

| Cases closed by outcome              | denied<br>MAP<br>access | objection is not<br>justified | withdrawn by<br>taxpayer | unilateral relief<br>granted | I domestic | agreement fully eliminating double taxation eliminated / fully resolving taxation not in accordance with tax treaty | eliminating<br>double taxation / | agreement that<br>there is no<br>taxation not in<br>accordance with<br>tax treaty | no agreement<br>including<br>agreement to<br>disagree | any other outcome | Total |
|--------------------------------------|-------------------------|-------------------------------|--------------------------|------------------------------|------------|---------------------------------------------------------------------------------------------------------------------|----------------------------------|-----------------------------------------------------------------------------------|-------------------------------------------------------|-------------------|-------|
| Transfer pricing cases (all)         | 0                       | 0                             | 65                       | 2                            | 3          | 168                                                                                                                 | 21                               | 0                                                                                 | 8                                                     | 3                 | 270   |
| Cases started before 1 January 2016  | 0                       | 0                             | 0                        | 0                            | 0          | 0                                                                                                                   | 12                               | 0                                                                                 | 2                                                     | 0                 | 14    |
| Cases started as from 1 January 2016 | 0                       | 0                             | 65                       | 2                            | 3          | 168                                                                                                                 | 9                                | 0                                                                                 | 6                                                     | 3                 | 256   |
| Other cases (all)                    | 6                       | 1                             | 15                       | 3                            | 2          | 44                                                                                                                  | 3                                | 0                                                                                 | 16                                                    | 0                 | 90    |
| Cases started before 1 January 2016  | 1                       | 0                             | 7                        | 0                            | 0          | 2                                                                                                                   | 0                                | 0                                                                                 | 11                                                    | 0                 | 21    |
| Cases started as from 1 January 2016 | 5                       | 1                             | 8                        | 3                            | 2          | 42                                                                                                                  | 3                                | 0                                                                                 | 5                                                     | 0                 | 69    |
| All cases                            | 6                       | 1                             | 80                       | 5                            | 5          | 212                                                                                                                 | 24                               | 0                                                                                 | 24                                                    | 3                 | 360   |