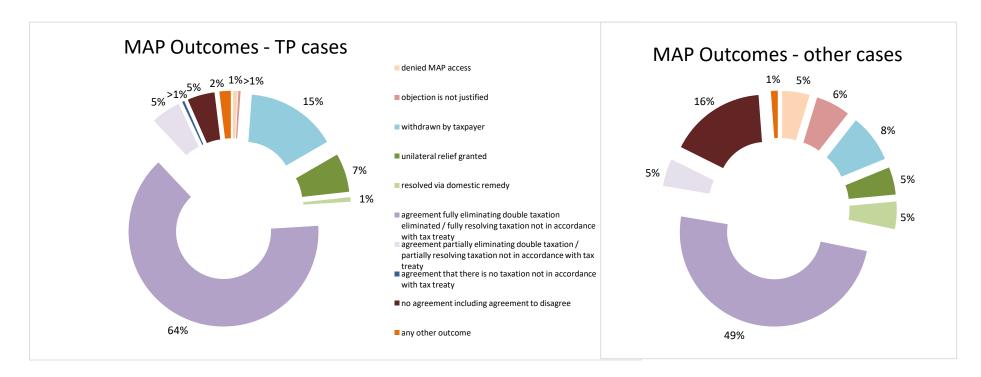

| Cases closed by outcome              | denied<br>MAP<br>access | objection is not<br>justified | withdrawn by<br>taxpayer | unilateral relief<br>granted | I domestic | agreement fully eliminating double taxation eliminated / fully resolving taxation not in accordance with tax treaty | eliminating<br>double taxation / | agreement that<br>there is no<br>taxation not in<br>accordance with<br>tax treaty | no agreement<br>including<br>agreement to<br>disagree | any other outcome | Total |
|--------------------------------------|-------------------------|-------------------------------|--------------------------|------------------------------|------------|---------------------------------------------------------------------------------------------------------------------|----------------------------------|-----------------------------------------------------------------------------------|-------------------------------------------------------|-------------------|-------|
| Transfer pricing cases (all)         | 0                       | 0                             | 65                       | 2                            | 3          | 168                                                                                                                 | 21                               | 0                                                                                 | 8                                                     | 3                 | 270   |
| Cases started before 1 January 2016  | 0                       | 0                             | 0                        | 0                            | 0          | 0                                                                                                                   | 12                               | 0                                                                                 | 2                                                     | 0                 | 14    |
| Cases started as from 1 January 2016 | 0                       | 0                             | 65                       | 2                            | 3          | 168                                                                                                                 | 9                                | 0                                                                                 | 6                                                     | 3                 | 256   |
| Other cases (all)                    | 6                       | 1                             | 15                       | 3                            | 2          | 44                                                                                                                  | 3                                | 0                                                                                 | 16                                                    | 0                 | 90    |
| Cases started before 1 January 2016  | 1                       | 0                             | 7                        | 0                            | 0          | 2                                                                                                                   | 0                                | 0                                                                                 | 11                                                    | 0                 | 21    |
| Cases started as from 1 January 2016 | 5                       | 1                             | 8                        | 3                            | 2          | 42                                                                                                                  | 3                                | 0                                                                                 | 5                                                     | 0                 | 69    |
| All cases                            | 6                       | 1                             | 80                       | 5                            | 5          | 212                                                                                                                 | 24                               | 0                                                                                 | 24                                                    | 3                 | 360   |