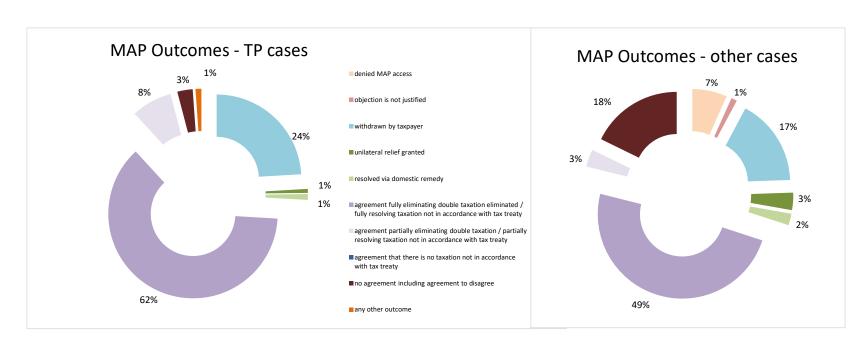

| Cases closed by outcome              | denied<br>MAP<br>access | objection is not<br>justified | withdrawn by<br>taxpayer | unilateral relief<br>granted | I domestic | agreement fully eliminating double taxation eliminated / fully resolving taxation not in accordance with tax treaty | eliminating<br>double taxation / | agreement that<br>there is no<br>taxation not in<br>accordance with<br>tax treaty | no agreement<br>including<br>agreement to<br>disagree | any other outcome | Total |
|--------------------------------------|-------------------------|-------------------------------|--------------------------|------------------------------|------------|---------------------------------------------------------------------------------------------------------------------|----------------------------------|-----------------------------------------------------------------------------------|-------------------------------------------------------|-------------------|-------|
| Transfer pricing cases (all)         | 0                       | 0                             | 65                       | 2                            | 3          | 168                                                                                                                 | 21                               | 0                                                                                 | 8                                                     | 3                 | 270   |
| Cases started before 1 January 2016  | 0                       | 0                             | 0                        | 0                            | 0          | 0                                                                                                                   | 12                               | 0                                                                                 | 2                                                     | 0                 | 14    |
| Cases started as from 1 January 2016 | 0                       | 0                             | 65                       | 2                            | 3          | 168                                                                                                                 | 9                                | 0                                                                                 | 6                                                     | 3                 | 256   |
| Other cases (all)                    | 6                       | 1                             | 15                       | 3                            | 2          | 44                                                                                                                  | 3                                | 0                                                                                 | 16                                                    | 0                 | 90    |
| Cases started before 1 January 2016  | 1                       | 0                             | 7                        | 0                            | 0          | 2                                                                                                                   | 0                                | 0                                                                                 | 11                                                    | 0                 | 21    |
| Cases started as from 1 January 2016 | 5                       | 1                             | 8                        | 3                            | 2          | 42                                                                                                                  | 3                                | 0                                                                                 | 5                                                     | 0                 | 69    |
| All cases                            | 6                       | 1                             | 80                       | 5                            | 5          | 212                                                                                                                 | 24                               | 0                                                                                 | 24                                                    | 3                 | 360   |