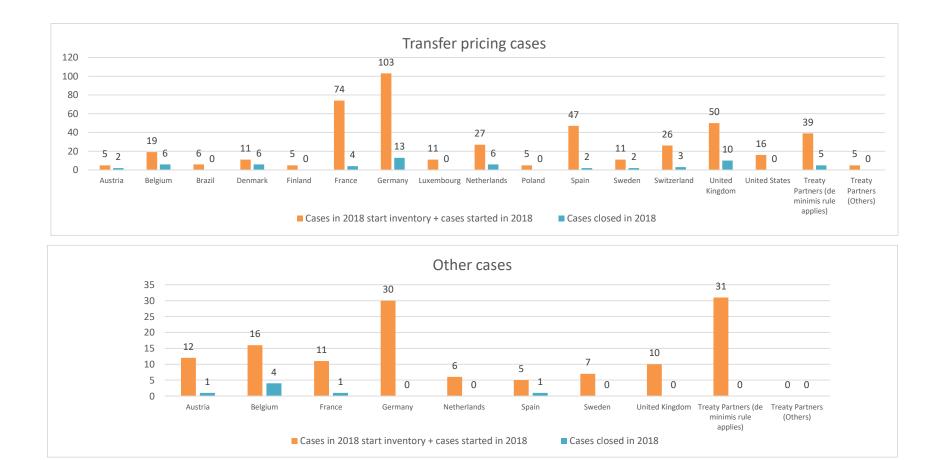

Row 2

2022-map-statistics-Italy.xlsx

| l |                                           |                                                                        |                                                                         |                         |                                  |                          | number of po                    | st-2015 case                          | es closed during the                                                                                                | reporting period by ou                                                                                                          | itcome:                                                                           |                                                       |                      |                                                                               |
|---|-------------------------------------------|------------------------------------------------------------------------|-------------------------------------------------------------------------|-------------------------|----------------------------------|--------------------------|---------------------------------|---------------------------------------|---------------------------------------------------------------------------------------------------------------------|---------------------------------------------------------------------------------------------------------------------------------|-----------------------------------------------------------------------------------|-------------------------------------------------------|----------------------|-------------------------------------------------------------------------------|
|   | Treaty Partner                            | no. of post-<br>2015 cases in<br>MAP inventory<br>on 1 January<br>2022 | no. of post-<br>2015 cases<br>started during<br>the reporting<br>period | denied<br>MAP<br>access | objection is<br>not<br>justified | withdrawn by<br>taxpayer | unilateral<br>relief<br>granted | resolved<br>via<br>domestic<br>remedy | agreement fully eliminating double taxation eliminated / fully resolving taxation not in accordance with tax treaty | agreement partially<br>eliminating double<br>taxation / partially<br>resolving taxation not<br>in accordance with<br>tax treaty | agreement that<br>there is no<br>taxation not in<br>accordance<br>with tax treaty | no agreement<br>including<br>agreement to<br>disagree | any other<br>outcome | no. of post<br>2015 case:<br>remaining<br>MAP invento<br>on 31<br>December 20 |
|   | Column 1                                  | Column 2                                                               | Column 3                                                                | Column 4                | Column 5                         | Column 6                 | Column 7                        | Column 8                              | Column 9                                                                                                            | Column 10                                                                                                                       | Column 11                                                                         | Column 12                                             | Column 13            | Column 1                                                                      |
|   | Austria                                   | 4                                                                      | 6                                                                       | 0                       | 0                                | 2                        | 0                               | 0                                     | 2                                                                                                                   | 0                                                                                                                               | 0                                                                                 | 1                                                     | 0                    | 5                                                                             |
|   | Belgium                                   | 32                                                                     | 8                                                                       | 0                       | 0                                | 0                        | 1                               | 0                                     | 0                                                                                                                   | 0                                                                                                                               | 0                                                                                 | 0                                                     | 0                    | 39                                                                            |
|   | Brazil                                    | 9                                                                      | 3                                                                       | 0                       | 0                                | 5                        | 0                               | 0                                     | 0                                                                                                                   | 0                                                                                                                               | 0                                                                                 | 0                                                     | 0                    | 7                                                                             |
|   | Switzerland                               | 31                                                                     | 12                                                                      | 0                       | 0                                | 0                        | 0                               | 0                                     | 9                                                                                                                   | 4                                                                                                                               | 0                                                                                 | 0                                                     | 0                    | 30                                                                            |
|   | China (People's Republic of)              | 5                                                                      | 3                                                                       | 0                       | 0                                | 4                        | 0                               | 0                                     | 0                                                                                                                   | 0                                                                                                                               | 0                                                                                 | 0                                                     | 0                    | 4                                                                             |
|   | Czech Republic                            | 5                                                                      | 2                                                                       | 0                       | 0                                | 0                        | 0                               | 0                                     | 0                                                                                                                   | 0                                                                                                                               | 0                                                                                 | 0                                                     | 0                    | 7                                                                             |
|   | Germany                                   | 104                                                                    | 51                                                                      | 0                       | 0                                | 9                        | 0                               | 3                                     | 34                                                                                                                  | 2                                                                                                                               | 0                                                                                 | 0                                                     | 0                    | 107                                                                           |
|   | Denmark                                   | 7                                                                      | 11                                                                      | 0                       | 0                                | 0                        | 0                               | 0                                     | 14                                                                                                                  | 0                                                                                                                               | 0                                                                                 | 0                                                     | 0                    | 4                                                                             |
|   | Spain                                     | 44                                                                     | 21                                                                      | 0                       | 0                                | 6                        | 0                               | 0                                     | 36                                                                                                                  | 1                                                                                                                               | 0                                                                                 | 1                                                     | 0                    | 21                                                                            |
|   | Finland                                   | 0                                                                      | 10                                                                      | 0                       | 0                                | 0                        | 0                               | 0                                     | 0                                                                                                                   | 0                                                                                                                               | 0                                                                                 | 0                                                     | 0                    | 10                                                                            |
|   | France                                    | 139                                                                    | 61                                                                      | 0                       | 0                                | 10                       | 0                               | 0                                     | 19                                                                                                                  | 1                                                                                                                               | 0                                                                                 | 0                                                     | 0                    | 170                                                                           |
|   | United Kingdom                            | 43                                                                     | 25                                                                      | 0                       | 0                                | 5                        | 0                               | 0                                     | 18                                                                                                                  | 1                                                                                                                               | 0                                                                                 | 2                                                     | 0                    | 42                                                                            |
|   | Greece                                    | 6                                                                      | 4                                                                       | 0                       | 0                                | 0                        | 0                               | 0                                     | 0                                                                                                                   | 0                                                                                                                               | 0                                                                                 | 0                                                     | 0                    | 10                                                                            |
|   | Croatia                                   | 4                                                                      | 1                                                                       | 0                       | 0                                | 0                        | 0                               | 0                                     | 0                                                                                                                   | 0                                                                                                                               | 0                                                                                 | 0                                                     | 0                    | 5                                                                             |
|   | Hungary                                   | 5                                                                      | 7                                                                       | 0                       | 0                                | 2                        | 0                               | 0                                     | 0                                                                                                                   | 0                                                                                                                               | 0                                                                                 | 0                                                     | 3                    | 7                                                                             |
|   | India                                     | 7                                                                      | 3                                                                       | 0                       | 0                                | 3                        | 0                               | 0                                     | 0                                                                                                                   | 0                                                                                                                               | 0                                                                                 | 0                                                     | 0                    | 7                                                                             |
|   | Ireland                                   | 21                                                                     | 4                                                                       | 0                       | 0                                | 0                        | 0                               | 0                                     | 3                                                                                                                   | 0                                                                                                                               | 0                                                                                 | 0                                                     | 0                    | 22                                                                            |
|   | Japan                                     | 5                                                                      | 1                                                                       | 0                       | 0                                | 0                        | 0                               | 0                                     | 5                                                                                                                   | 0                                                                                                                               | 0                                                                                 | 1                                                     | 0                    | 0                                                                             |
|   | Luxembourg                                | 6                                                                      | 3                                                                       | 0                       | 0                                | 2                        | 0                               | 0                                     | 0                                                                                                                   | 0                                                                                                                               | 0                                                                                 | 0                                                     | 0                    | 7                                                                             |
|   | Malta                                     | 4                                                                      | 1                                                                       | 0                       | 0                                | 0                        | 0                               | 0                                     | 0                                                                                                                   | 0                                                                                                                               | 0                                                                                 | 0                                                     | 0                    | 5                                                                             |
|   | Netherlands                               | 46                                                                     | 17                                                                      | 0                       | 0                                | 5                        | 1                               | 0                                     | 13                                                                                                                  | 0                                                                                                                               | 0                                                                                 | 1                                                     | 0                    | 43                                                                            |
|   | Poland                                    | 12                                                                     | 7                                                                       | 0                       | 0                                | 1                        | 0                               | 0                                     | 0                                                                                                                   | 0                                                                                                                               | 0                                                                                 | 0                                                     | 0                    | 18                                                                            |
|   | Portugal                                  | 8                                                                      | 5                                                                       | 0                       | 0                                | 0                        | 0                               | 0                                     | 0                                                                                                                   | 0                                                                                                                               | 0                                                                                 | 0                                                     | 0                    | 13                                                                            |
|   | Romania                                   | 7                                                                      | 6                                                                       | 0                       | 0                                | 2                        | 0                               | 0                                     | 0                                                                                                                   | 0                                                                                                                               | 0                                                                                 | 0                                                     | 0                    | 11                                                                            |
|   | Russia                                    | 7                                                                      | 0                                                                       | 0                       | 0                                | 0                        | 0                               | 0                                     | 0                                                                                                                   | 0                                                                                                                               | 0                                                                                 | 0                                                     | 0                    | 7                                                                             |
|   | Slovak Republic                           | 4                                                                      | 6                                                                       | 0                       | 0                                | 0                        | 0                               | 0                                     | 0                                                                                                                   | 0                                                                                                                               | 0                                                                                 | 0                                                     | 0                    | 10                                                                            |
|   | Sweden                                    | 16                                                                     | 9                                                                       | 0                       | 0                                | 1                        | 0                               | 0                                     | 3                                                                                                                   | 0                                                                                                                               | 0                                                                                 | 0                                                     | 0                    | 21                                                                            |
|   | United States                             | 18                                                                     | 7                                                                       | 0                       | 0                                | 4                        | 0                               | 0                                     | 10                                                                                                                  | 0                                                                                                                               | 0                                                                                 | 0                                                     | 0                    | 11                                                                            |
|   | Treaty Partners (de minimis rule applies) | 31                                                                     | 15                                                                      | 0                       | 0                                | 4                        | 0                               | 0                                     | 2                                                                                                                   | 0                                                                                                                               | 0                                                                                 | 0                                                     | 0                    | 40                                                                            |
|   | Treaty Partners (Others)                  | 6                                                                      | 0                                                                       | 0                       | 0                                | 0                        | 0                               | 0                                     | 0                                                                                                                   | 0                                                                                                                               | 0                                                                                 | 0                                                     | 0                    | 6                                                                             |
|   | Total                                     | 636                                                                    | 309                                                                     | 0                       | 0                                | 65                       | 2                               | 3                                     | 168                                                                                                                 | 9                                                                                                                               | 0                                                                                 | 6                                                     | 3                    | 689                                                                           |

2022-map-statistics-ltaly.xlsx

|       |                                           |                                                                        |                                                                         |                         |                                  | Table 2: Ot              | her MAP Ca                      | ses                                   |                                                                                                                            |                                                                                                                                 |                                                                                   |                                                       |                      |                                                                                |
|-------|-------------------------------------------|------------------------------------------------------------------------|-------------------------------------------------------------------------|-------------------------|----------------------------------|--------------------------|---------------------------------|---------------------------------------|----------------------------------------------------------------------------------------------------------------------------|---------------------------------------------------------------------------------------------------------------------------------|-----------------------------------------------------------------------------------|-------------------------------------------------------|----------------------|--------------------------------------------------------------------------------|
|       |                                           |                                                                        |                                                                         |                         |                                  |                          | number of po                    | st-2015 case                          | es closed during the                                                                                                       | reporting period by o                                                                                                           | utcome                                                                            |                                                       |                      |                                                                                |
|       | Treaty Partner                            | no. of post-<br>2015 cases in<br>MAP inventory<br>on 1 January<br>2022 | no. of post-<br>2015 cases<br>started during<br>the reporting<br>period | denied<br>MAP<br>access | objection is<br>not<br>justified | withdrawn by<br>taxpayer | unilateral<br>relief<br>granted | resolved<br>via<br>domestic<br>remedy | agreement fully<br>eliminating<br>double taxation /<br>fully resolving<br>taxation not in<br>accordance with<br>tax treaty | agreement partially<br>eliminating double<br>taxation / partially<br>resolving taxation not<br>in accordance with<br>tax treaty | agreement that<br>there is no<br>taxation not in<br>accordance<br>with tax treaty | no agreement<br>including<br>agreement to<br>disagree | any other<br>outcome | no. of post-2015<br>cases remaining in<br>MAP inventory on<br>31 December 2022 |
|       | Column 1                                  | Column 2                                                               | Column 3                                                                | Column 4                | Column 5                         | Column 6                 | Column 7                        | Column 8                              | Column 9                                                                                                                   | Column 10                                                                                                                       | Column 11                                                                         | Column 12                                             | Column 13            | Column 14                                                                      |
| Row 1 | Austria                                   | 9                                                                      | 14                                                                      | 0                       | 0                                | 1                        | 0                               | 1                                     | 1                                                                                                                          | 2                                                                                                                               | 0                                                                                 | 1                                                     | 0                    | 17                                                                             |
|       | Belgium                                   | 24                                                                     | 7                                                                       | 1                       | 0                                | 0                        | 0                               | 0                                     | 2                                                                                                                          | 0                                                                                                                               | 0                                                                                 | 0                                                     | 0                    | 28                                                                             |
|       | Switzerland                               | 17                                                                     | 4                                                                       | 0                       | 0                                | 2                        | 0                               | 1                                     | 5                                                                                                                          | 0                                                                                                                               | 0                                                                                 | 1                                                     | 0                    | 12                                                                             |
|       | Germany                                   | 44                                                                     | 12                                                                      | 2                       | 0                                | 1                        | 2                               | 0                                     | 11                                                                                                                         | 0                                                                                                                               | 0                                                                                 | 0                                                     | 0                    | 40                                                                             |
|       | Denmark                                   | 6                                                                      | 1                                                                       | 0                       | 1                                | 0                        | 0                               | 0                                     | 1                                                                                                                          | 0                                                                                                                               | 0                                                                                 | 0                                                     | 0                    | 5                                                                              |
|       | Spain                                     | 11                                                                     | 4                                                                       | 0                       | 0                                | 0                        | 0                               | 0                                     | 0                                                                                                                          | 0                                                                                                                               | 0                                                                                 | 0                                                     | 0                    | 15                                                                             |
|       | France                                    | 15                                                                     | 3                                                                       | 0                       | 0                                | 2                        | 0                               | 0                                     | 3                                                                                                                          | 0                                                                                                                               | 0                                                                                 | 0                                                     | 0                    | 13                                                                             |
|       | United Kingdom                            | 19                                                                     | 3                                                                       | 0                       | 0                                | 2                        | 0                               | 0                                     | 5                                                                                                                          | 0                                                                                                                               | 0                                                                                 | 0                                                     | 0                    | 15                                                                             |
|       | Netherlands                               | 4                                                                      | 2                                                                       | 1                       | 0                                | 0                        | 0                               | 0                                     | 1                                                                                                                          | 0                                                                                                                               | 0                                                                                 | 0                                                     | 0                    | 4                                                                              |
|       | Poland                                    | 6                                                                      | 1                                                                       | 0                       | 0                                | 0                        | 0                               | 0                                     | 0                                                                                                                          | 0                                                                                                                               | 0                                                                                 | 0                                                     | 0                    | 7                                                                              |
|       | Portugal                                  | 2                                                                      | 3                                                                       | 0                       | 0                                | 0                        | 0                               | 0                                     | 0                                                                                                                          | 0                                                                                                                               | 0                                                                                 | 0                                                     | 0                    | 5                                                                              |
|       | Sweden                                    | 5                                                                      | 6                                                                       | 0                       | 0                                | 0                        | 0                               | 0                                     | 1                                                                                                                          | 0                                                                                                                               | 0                                                                                 | 0                                                     | 0                    | 10                                                                             |
|       | United States                             | 12                                                                     | 2                                                                       | 1                       | 0                                | 0                        | 0                               | 0                                     | 9                                                                                                                          | 0                                                                                                                               | 0                                                                                 | 0                                                     | 0                    | 4                                                                              |
| Row 2 | Treaty Partners (de minimis rule applies) | 37                                                                     | 7                                                                       | 0                       | 0                                | 0                        | 1                               | 0                                     | 3                                                                                                                          | 1                                                                                                                               | 0                                                                                 | 3                                                     | 0                    | 36                                                                             |
| Row 3 | Treaty Partners (Others)                  | 0                                                                      | 0                                                                       | 0                       | 0                                | 0                        | 0                               | 0                                     | 0                                                                                                                          | 0                                                                                                                               | 0                                                                                 | 0                                                     | 0                    | 0                                                                              |
|       | Total                                     | 211                                                                    | 69                                                                      | 5                       | 1                                | 8                        | 3                               | 2                                     | 42                                                                                                                         | 3                                                                                                                               | 0                                                                                 | 5                                                     | 0                    | 211                                                                            |