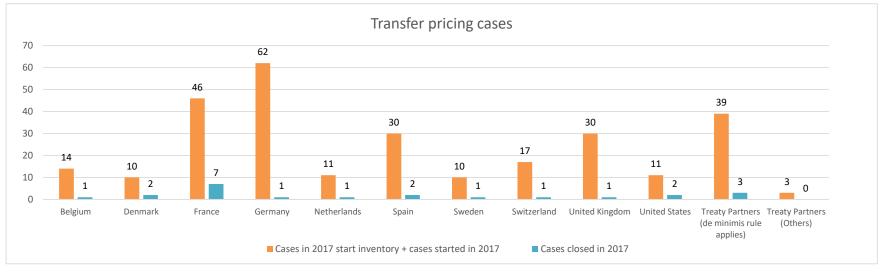

## Overview of MAP partners (only for cases started as from 1 January 2016)

Note: the MAP cases started before 1 January 2016 and closed in 2022 are not shown in these graphs

The label "Treaty Partners (de minimis rule applies)" applies to treaty partners with which the number of cases in start inventory plus the number of cases started is at least 5. The relevant MAP statistics are aggregated under this category.

Row 2

2022-map-statistics-Italy.xlsx

| l |                                           |                                                                        |                                                                         |                         |                                  |                          | number of po                    | st-2015 case                          | es closed during the                                                                                                | reporting period by ou                                                                                                          | itcome:                                                                           |                                                       |                      |                                                                               |
|---|-------------------------------------------|------------------------------------------------------------------------|-------------------------------------------------------------------------|-------------------------|----------------------------------|--------------------------|---------------------------------|---------------------------------------|---------------------------------------------------------------------------------------------------------------------|---------------------------------------------------------------------------------------------------------------------------------|-----------------------------------------------------------------------------------|-------------------------------------------------------|----------------------|-------------------------------------------------------------------------------|
|   | Treaty Partner                            | no. of post-<br>2015 cases in<br>MAP inventory<br>on 1 January<br>2022 | no. of post-<br>2015 cases<br>started during<br>the reporting<br>period | denied<br>MAP<br>access | objection is<br>not<br>justified | withdrawn by<br>taxpayer | unilateral<br>relief<br>granted | resolved<br>via<br>domestic<br>remedy | agreement fully eliminating double taxation eliminated / fully resolving taxation not in accordance with tax treaty | agreement partially<br>eliminating double<br>taxation / partially<br>resolving taxation not<br>in accordance with<br>tax treaty | agreement that<br>there is no<br>taxation not in<br>accordance<br>with tax treaty | no agreement<br>including<br>agreement to<br>disagree | any other<br>outcome | no. of post<br>2015 case:<br>remaining<br>MAP invento<br>on 31<br>December 20 |
|   | Column 1                                  | Column 2                                                               | Column 3                                                                | Column 4                | Column 5                         | Column 6                 | Column 7                        | Column 8                              | Column 9                                                                                                            | Column 10                                                                                                                       | Column 11                                                                         | Column 12                                             | Column 13            | Column 1                                                                      |
|   | Austria                                   | 4                                                                      | 6                                                                       | 0                       | 0                                | 2                        | 0                               | 0                                     | 2                                                                                                                   | 0                                                                                                                               | 0                                                                                 | 1                                                     | 0                    | 5                                                                             |
|   | Belgium                                   | 32                                                                     | 8                                                                       | 0                       | 0                                | 0                        | 1                               | 0                                     | 0                                                                                                                   | 0                                                                                                                               | 0                                                                                 | 0                                                     | 0                    | 39                                                                            |
|   | Brazil                                    | 9                                                                      | 3                                                                       | 0                       | 0                                | 5                        | 0                               | 0                                     | 0                                                                                                                   | 0                                                                                                                               | 0                                                                                 | 0                                                     | 0                    | 7                                                                             |
|   | Switzerland                               | 31                                                                     | 12                                                                      | 0                       | 0                                | 0                        | 0                               | 0                                     | 9                                                                                                                   | 4                                                                                                                               | 0                                                                                 | 0                                                     | 0                    | 30                                                                            |
|   | China (People's Republic of)              | 5                                                                      | 3                                                                       | 0                       | 0                                | 4                        | 0                               | 0                                     | 0                                                                                                                   | 0                                                                                                                               | 0                                                                                 | 0                                                     | 0                    | 4                                                                             |
|   | Czech Republic                            | 5                                                                      | 2                                                                       | 0                       | 0                                | 0                        | 0                               | 0                                     | 0                                                                                                                   | 0                                                                                                                               | 0                                                                                 | 0                                                     | 0                    | 7                                                                             |
|   | Germany                                   | 104                                                                    | 51                                                                      | 0                       | 0                                | 9                        | 0                               | 3                                     | 34                                                                                                                  | 2                                                                                                                               | 0                                                                                 | 0                                                     | 0                    | 107                                                                           |
|   | Denmark                                   | 7                                                                      | 11                                                                      | 0                       | 0                                | 0                        | 0                               | 0                                     | 14                                                                                                                  | 0                                                                                                                               | 0                                                                                 | 0                                                     | 0                    | 4                                                                             |
|   | Spain                                     | 44                                                                     | 21                                                                      | 0                       | 0                                | 6                        | 0                               | 0                                     | 36                                                                                                                  | 1                                                                                                                               | 0                                                                                 | 1                                                     | 0                    | 21                                                                            |
|   | Finland                                   | 0                                                                      | 10                                                                      | 0                       | 0                                | 0                        | 0                               | 0                                     | 0                                                                                                                   | 0                                                                                                                               | 0                                                                                 | 0                                                     | 0                    | 10                                                                            |
|   | France                                    | 139                                                                    | 61                                                                      | 0                       | 0                                | 10                       | 0                               | 0                                     | 19                                                                                                                  | 1                                                                                                                               | 0                                                                                 | 0                                                     | 0                    | 170                                                                           |
|   | United Kingdom                            | 43                                                                     | 25                                                                      | 0                       | 0                                | 5                        | 0                               | 0                                     | 18                                                                                                                  | 1                                                                                                                               | 0                                                                                 | 2                                                     | 0                    | 42                                                                            |
|   | Greece                                    | 6                                                                      | 4                                                                       | 0                       | 0                                | 0                        | 0                               | 0                                     | 0                                                                                                                   | 0                                                                                                                               | 0                                                                                 | 0                                                     | 0                    | 10                                                                            |
|   | Croatia                                   | 4                                                                      | 1                                                                       | 0                       | 0                                | 0                        | 0                               | 0                                     | 0                                                                                                                   | 0                                                                                                                               | 0                                                                                 | 0                                                     | 0                    | 5                                                                             |
|   | Hungary                                   | 5                                                                      | 7                                                                       | 0                       | 0                                | 2                        | 0                               | 0                                     | 0                                                                                                                   | 0                                                                                                                               | 0                                                                                 | 0                                                     | 3                    | 7                                                                             |
|   | India                                     | 7                                                                      | 3                                                                       | 0                       | 0                                | 3                        | 0                               | 0                                     | 0                                                                                                                   | 0                                                                                                                               | 0                                                                                 | 0                                                     | 0                    | 7                                                                             |
|   | Ireland                                   | 21                                                                     | 4                                                                       | 0                       | 0                                | 0                        | 0                               | 0                                     | 3                                                                                                                   | 0                                                                                                                               | 0                                                                                 | 0                                                     | 0                    | 22                                                                            |
|   | Japan                                     | 5                                                                      | 1                                                                       | 0                       | 0                                | 0                        | 0                               | 0                                     | 5                                                                                                                   | 0                                                                                                                               | 0                                                                                 | 1                                                     | 0                    | 0                                                                             |
|   | Luxembourg                                | 6                                                                      | 3                                                                       | 0                       | 0                                | 2                        | 0                               | 0                                     | 0                                                                                                                   | 0                                                                                                                               | 0                                                                                 | 0                                                     | 0                    | 7                                                                             |
|   | Malta                                     | 4                                                                      | 1                                                                       | 0                       | 0                                | 0                        | 0                               | 0                                     | 0                                                                                                                   | 0                                                                                                                               | 0                                                                                 | 0                                                     | 0                    | 5                                                                             |
|   | Netherlands                               | 46                                                                     | 17                                                                      | 0                       | 0                                | 5                        | 1                               | 0                                     | 13                                                                                                                  | 0                                                                                                                               | 0                                                                                 | 1                                                     | 0                    | 43                                                                            |
|   | Poland                                    | 12                                                                     | 7                                                                       | 0                       | 0                                | 1                        | 0                               | 0                                     | 0                                                                                                                   | 0                                                                                                                               | 0                                                                                 | 0                                                     | 0                    | 18                                                                            |
|   | Portugal                                  | 8                                                                      | 5                                                                       | 0                       | 0                                | 0                        | 0                               | 0                                     | 0                                                                                                                   | 0                                                                                                                               | 0                                                                                 | 0                                                     | 0                    | 13                                                                            |
|   | Romania                                   | 7                                                                      | 6                                                                       | 0                       | 0                                | 2                        | 0                               | 0                                     | 0                                                                                                                   | 0                                                                                                                               | 0                                                                                 | 0                                                     | 0                    | 11                                                                            |
|   | Russia                                    | 7                                                                      | 0                                                                       | 0                       | 0                                | 0                        | 0                               | 0                                     | 0                                                                                                                   | 0                                                                                                                               | 0                                                                                 | 0                                                     | 0                    | 7                                                                             |
|   | Slovak Republic                           | 4                                                                      | 6                                                                       | 0                       | 0                                | 0                        | 0                               | 0                                     | 0                                                                                                                   | 0                                                                                                                               | 0                                                                                 | 0                                                     | 0                    | 10                                                                            |
|   | Sweden                                    | 16                                                                     | 9                                                                       | 0                       | 0                                | 1                        | 0                               | 0                                     | 3                                                                                                                   | 0                                                                                                                               | 0                                                                                 | 0                                                     | 0                    | 21                                                                            |
|   | United States                             | 18                                                                     | 7                                                                       | 0                       | 0                                | 4                        | 0                               | 0                                     | 10                                                                                                                  | 0                                                                                                                               | 0                                                                                 | 0                                                     | 0                    | 11                                                                            |
|   | Treaty Partners (de minimis rule applies) | 31                                                                     | 15                                                                      | 0                       | 0                                | 4                        | 0                               | 0                                     | 2                                                                                                                   | 0                                                                                                                               | 0                                                                                 | 0                                                     | 0                    | 40                                                                            |
|   | Treaty Partners (Others)                  | 6                                                                      | 0                                                                       | 0                       | 0                                | 0                        | 0                               | 0                                     | 0                                                                                                                   | 0                                                                                                                               | 0                                                                                 | 0                                                     | 0                    | 6                                                                             |
|   | Total                                     | 636                                                                    | 309                                                                     | 0                       | 0                                | 65                       | 2                               | 3                                     | 168                                                                                                                 | 9                                                                                                                               | 0                                                                                 | 6                                                     | 3                    | 689                                                                           |