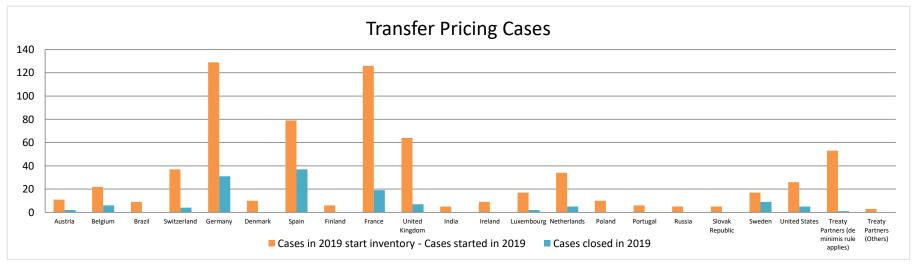

## Overview of MAP partners (only for cases started as from 1 January 2016)

Note: the MAP cases started before 1 January 2016 and closed in 2022 are not shown in these graphs

The label "Treaty Partners (de minimis rule applies)" applies to treaty partners with which the number of cases in start inventory plus the number of cases started is at least 5. The relevant MAP statistics are aggregated under this category.

The label "Treaty Partners (Others)" applies to treaty partners that are not reporting MAP statistics for the reporting period. The relevant MAP statistics are aggregated under this category.

2022-map-statistics-Italy.xlsx Page 2/9

Row 2

2022-map-statistics-Italy.xlsx

| l |                                           |                                                                        |                                                                         |                         |                                  |                          | number of po                    | st-2015 case                          | es closed during the                                                                                                | reporting period by ou                                                                                                          | itcome:                                                                           |                                                       |                      |                                                                               |
|---|-------------------------------------------|------------------------------------------------------------------------|-------------------------------------------------------------------------|-------------------------|----------------------------------|--------------------------|---------------------------------|---------------------------------------|---------------------------------------------------------------------------------------------------------------------|---------------------------------------------------------------------------------------------------------------------------------|-----------------------------------------------------------------------------------|-------------------------------------------------------|----------------------|-------------------------------------------------------------------------------|
|   | Treaty Partner                            | no. of post-<br>2015 cases in<br>MAP inventory<br>on 1 January<br>2022 | no. of post-<br>2015 cases<br>started during<br>the reporting<br>period | denied<br>MAP<br>access | objection is<br>not<br>justified | withdrawn by<br>taxpayer | unilateral<br>relief<br>granted | resolved<br>via<br>domestic<br>remedy | agreement fully eliminating double taxation eliminated / fully resolving taxation not in accordance with tax treaty | agreement partially<br>eliminating double<br>taxation / partially<br>resolving taxation not<br>in accordance with<br>tax treaty | agreement that<br>there is no<br>taxation not in<br>accordance<br>with tax treaty | no agreement<br>including<br>agreement to<br>disagree | any other<br>outcome | no. of post<br>2015 case:<br>remaining<br>MAP invento<br>on 31<br>December 20 |
|   | Column 1                                  | Column 2                                                               | Column 3                                                                | Column 4                | Column 5                         | Column 6                 | Column 7                        | Column 8                              | Column 9                                                                                                            | Column 10                                                                                                                       | Column 11                                                                         | Column 12                                             | Column 13            | Column 1                                                                      |
|   | Austria                                   | 4                                                                      | 6                                                                       | 0                       | 0                                | 2                        | 0                               | 0                                     | 2                                                                                                                   | 0                                                                                                                               | 0                                                                                 | 1                                                     | 0                    | 5                                                                             |
|   | Belgium                                   | 32                                                                     | 8                                                                       | 0                       | 0                                | 0                        | 1                               | 0                                     | 0                                                                                                                   | 0                                                                                                                               | 0                                                                                 | 0                                                     | 0                    | 39                                                                            |
|   | Brazil                                    | 9                                                                      | 3                                                                       | 0                       | 0                                | 5                        | 0                               | 0                                     | 0                                                                                                                   | 0                                                                                                                               | 0                                                                                 | 0                                                     | 0                    | 7                                                                             |
|   | Switzerland                               | 31                                                                     | 12                                                                      | 0                       | 0                                | 0                        | 0                               | 0                                     | 9                                                                                                                   | 4                                                                                                                               | 0                                                                                 | 0                                                     | 0                    | 30                                                                            |
|   | China (People's Republic of)              | 5                                                                      | 3                                                                       | 0                       | 0                                | 4                        | 0                               | 0                                     | 0                                                                                                                   | 0                                                                                                                               | 0                                                                                 | 0                                                     | 0                    | 4                                                                             |
|   | Czech Republic                            | 5                                                                      | 2                                                                       | 0                       | 0                                | 0                        | 0                               | 0                                     | 0                                                                                                                   | 0                                                                                                                               | 0                                                                                 | 0                                                     | 0                    | 7                                                                             |
|   | Germany                                   | 104                                                                    | 51                                                                      | 0                       | 0                                | 9                        | 0                               | 3                                     | 34                                                                                                                  | 2                                                                                                                               | 0                                                                                 | 0                                                     | 0                    | 107                                                                           |
|   | Denmark                                   | 7                                                                      | 11                                                                      | 0                       | 0                                | 0                        | 0                               | 0                                     | 14                                                                                                                  | 0                                                                                                                               | 0                                                                                 | 0                                                     | 0                    | 4                                                                             |
|   | Spain                                     | 44                                                                     | 21                                                                      | 0                       | 0                                | 6                        | 0                               | 0                                     | 36                                                                                                                  | 1                                                                                                                               | 0                                                                                 | 1                                                     | 0                    | 21                                                                            |
|   | Finland                                   | 0                                                                      | 10                                                                      | 0                       | 0                                | 0                        | 0                               | 0                                     | 0                                                                                                                   | 0                                                                                                                               | 0                                                                                 | 0                                                     | 0                    | 10                                                                            |
|   | France                                    | 139                                                                    | 61                                                                      | 0                       | 0                                | 10                       | 0                               | 0                                     | 19                                                                                                                  | 1                                                                                                                               | 0                                                                                 | 0                                                     | 0                    | 170                                                                           |
|   | United Kingdom                            | 43                                                                     | 25                                                                      | 0                       | 0                                | 5                        | 0                               | 0                                     | 18                                                                                                                  | 1                                                                                                                               | 0                                                                                 | 2                                                     | 0                    | 42                                                                            |
|   | Greece                                    | 6                                                                      | 4                                                                       | 0                       | 0                                | 0                        | 0                               | 0                                     | 0                                                                                                                   | 0                                                                                                                               | 0                                                                                 | 0                                                     | 0                    | 10                                                                            |
|   | Croatia                                   | 4                                                                      | 1                                                                       | 0                       | 0                                | 0                        | 0                               | 0                                     | 0                                                                                                                   | 0                                                                                                                               | 0                                                                                 | 0                                                     | 0                    | 5                                                                             |
|   | Hungary                                   | 5                                                                      | 7                                                                       | 0                       | 0                                | 2                        | 0                               | 0                                     | 0                                                                                                                   | 0                                                                                                                               | 0                                                                                 | 0                                                     | 3                    | 7                                                                             |
|   | India                                     | 7                                                                      | 3                                                                       | 0                       | 0                                | 3                        | 0                               | 0                                     | 0                                                                                                                   | 0                                                                                                                               | 0                                                                                 | 0                                                     | 0                    | 7                                                                             |
|   | Ireland                                   | 21                                                                     | 4                                                                       | 0                       | 0                                | 0                        | 0                               | 0                                     | 3                                                                                                                   | 0                                                                                                                               | 0                                                                                 | 0                                                     | 0                    | 22                                                                            |
|   | Japan                                     | 5                                                                      | 1                                                                       | 0                       | 0                                | 0                        | 0                               | 0                                     | 5                                                                                                                   | 0                                                                                                                               | 0                                                                                 | 1                                                     | 0                    | 0                                                                             |
|   | Luxembourg                                | 6                                                                      | 3                                                                       | 0                       | 0                                | 2                        | 0                               | 0                                     | 0                                                                                                                   | 0                                                                                                                               | 0                                                                                 | 0                                                     | 0                    | 7                                                                             |
|   | Malta                                     | 4                                                                      | 1                                                                       | 0                       | 0                                | 0                        | 0                               | 0                                     | 0                                                                                                                   | 0                                                                                                                               | 0                                                                                 | 0                                                     | 0                    | 5                                                                             |
|   | Netherlands                               | 46                                                                     | 17                                                                      | 0                       | 0                                | 5                        | 1                               | 0                                     | 13                                                                                                                  | 0                                                                                                                               | 0                                                                                 | 1                                                     | 0                    | 43                                                                            |
|   | Poland                                    | 12                                                                     | 7                                                                       | 0                       | 0                                | 1                        | 0                               | 0                                     | 0                                                                                                                   | 0                                                                                                                               | 0                                                                                 | 0                                                     | 0                    | 18                                                                            |
|   | Portugal                                  | 8                                                                      | 5                                                                       | 0                       | 0                                | 0                        | 0                               | 0                                     | 0                                                                                                                   | 0                                                                                                                               | 0                                                                                 | 0                                                     | 0                    | 13                                                                            |
|   | Romania                                   | 7                                                                      | 6                                                                       | 0                       | 0                                | 2                        | 0                               | 0                                     | 0                                                                                                                   | 0                                                                                                                               | 0                                                                                 | 0                                                     | 0                    | 11                                                                            |
|   | Russia                                    | 7                                                                      | 0                                                                       | 0                       | 0                                | 0                        | 0                               | 0                                     | 0                                                                                                                   | 0                                                                                                                               | 0                                                                                 | 0                                                     | 0                    | 7                                                                             |
|   | Slovak Republic                           | 4                                                                      | 6                                                                       | 0                       | 0                                | 0                        | 0                               | 0                                     | 0                                                                                                                   | 0                                                                                                                               | 0                                                                                 | 0                                                     | 0                    | 10                                                                            |
|   | Sweden                                    | 16                                                                     | 9                                                                       | 0                       | 0                                | 1                        | 0                               | 0                                     | 3                                                                                                                   | 0                                                                                                                               | 0                                                                                 | 0                                                     | 0                    | 21                                                                            |
|   | United States                             | 18                                                                     | 7                                                                       | 0                       | 0                                | 4                        | 0                               | 0                                     | 10                                                                                                                  | 0                                                                                                                               | 0                                                                                 | 0                                                     | 0                    | 11                                                                            |
|   | Treaty Partners (de minimis rule applies) | 31                                                                     | 15                                                                      | 0                       | 0                                | 4                        | 0                               | 0                                     | 2                                                                                                                   | 0                                                                                                                               | 0                                                                                 | 0                                                     | 0                    | 40                                                                            |
|   | Treaty Partners (Others)                  | 6                                                                      | 0                                                                       | 0                       | 0                                | 0                        | 0                               | 0                                     | 0                                                                                                                   | 0                                                                                                                               | 0                                                                                 | 0                                                     | 0                    | 6                                                                             |
|   | Total                                     | 636                                                                    | 309                                                                     | 0                       | 0                                | 65                       | 2                               | 3                                     | 168                                                                                                                 | 9                                                                                                                               | 0                                                                                 | 6                                                     | 3                    | 689                                                                           |