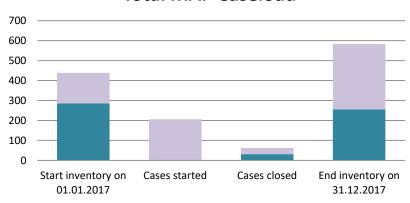

### Italy

| Cases started before 1<br>January 2016 | 2022 Start<br>inventory | Cases<br>started | Cases<br>closed | 2022 End inventory |
|----------------------------------------|-------------------------|------------------|-----------------|--------------------|
| Transfer pricing cases                 | 32                      | 0                | 14              | 18                 |
| Other cases                            | 45                      | 0                | 21              | 24                 |

| Cases started as from 1<br>January 2016 | 2022 Start inventory | Cases<br>started | Cases<br>closed | 2022 End inventory |
|-----------------------------------------|----------------------|------------------|-----------------|--------------------|
| Transfer pricing cases                  | 636                  | 309              | 256             | 689                |
| Other cases                             | 211                  | 69               | 69              | 211                |