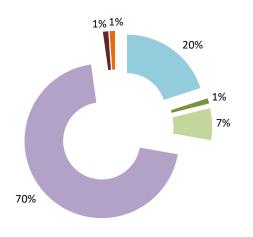

| Cases closed by outcome              | denied<br>MAP<br>access | objection is not<br>justified | withdrawn by<br>taxpayer | unilateral relief<br>granted | I domestic | agreement fully eliminating double taxation eliminated / fully resolving taxation not in accordance with tax treaty | eliminating<br>double taxation / | agreement that<br>there is no<br>taxation not in<br>accordance with<br>tax treaty | no agreement<br>including<br>agreement to<br>disagree | any other outcome | Total |
|--------------------------------------|-------------------------|-------------------------------|--------------------------|------------------------------|------------|---------------------------------------------------------------------------------------------------------------------|----------------------------------|-----------------------------------------------------------------------------------|-------------------------------------------------------|-------------------|-------|
| Transfer pricing cases (all)         | 0                       | 0                             | 65                       | 2                            | 3          | 168                                                                                                                 | 21                               | 0                                                                                 | 8                                                     | 3                 | 270   |
| Cases started before 1 January 2016  | 0                       | 0                             | 0                        | 0                            | 0          | 0                                                                                                                   | 12                               | 0                                                                                 | 2                                                     | 0                 | 14    |
| Cases started as from 1 January 2016 | 0                       | 0                             | 65                       | 2                            | 3          | 168                                                                                                                 | 9                                | 0                                                                                 | 6                                                     | 3                 | 256   |
| Other cases (all)                    | 6                       | 1                             | 15                       | 3                            | 2          | 44                                                                                                                  | 3                                | 0                                                                                 | 16                                                    | 0                 | 90    |
| Cases started before 1 January 2016  | 1                       | 0                             | 7                        | 0                            | 0          | 2                                                                                                                   | 0                                | 0                                                                                 | 11                                                    | 0                 | 21    |
| Cases started as from 1 January 2016 | 5                       | 1                             | 8                        | 3                            | 2          | 42                                                                                                                  | 3                                | 0                                                                                 | 5                                                     | 0                 | 69    |
| All cases                            | 6                       | 1                             | 80                       | 5                            | 5          | 212                                                                                                                 | 24                               | 0                                                                                 | 24                                                    | 3                 | 360   |