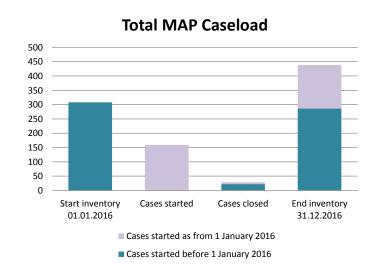

### Italy

| Cases started before 1<br>January 2016 | 2022 Start<br>inventory | Cases<br>started | Cases<br>closed | 2022 End inventory |
|----------------------------------------|-------------------------|------------------|-----------------|--------------------|
| Transfer pricing cases                 | 32                      | 0                | 14              | 18                 |
| Other cases                            | 45                      | 0                | 21              | 24                 |

| Cases started as from 1<br>January 2016 | 2022 Start inventory | Cases<br>started | Cases<br>closed | 2022 End inventory |
|-----------------------------------------|----------------------|------------------|-----------------|--------------------|
| Transfer pricing cases                  | 636                  | 309              | 256             | 689                |
| Other cases                             | 211                  | 69               | 69              | 211                |