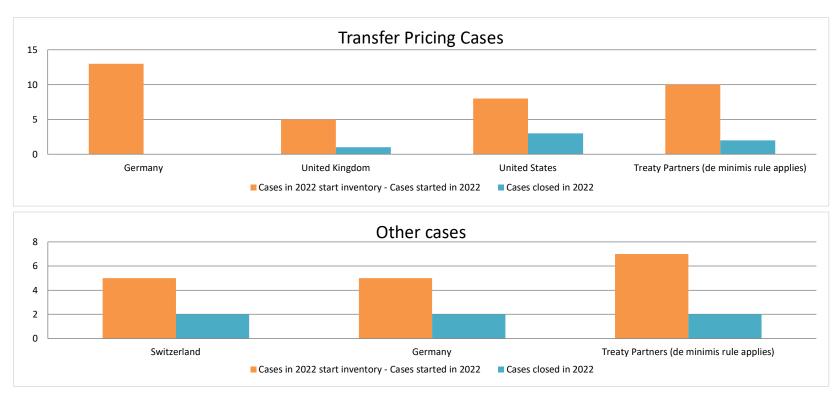

## Overview of MAP partners (only for cases started as from 1 January 2016)

Note: the MAP cases started before 1 January 2016 and closed in 2022 are not shown in these graphs

The label "Treaty Partners (de minimis rule applies)" applies to treaty partners with which the number of cases in start inventory plus the number of cases started is at least 5. The relevant MAP statistics are aggregated under this category.

|       |                                           |                                                                        |                |          | Table 1: A                       | Attribution / A          |                                 |              |                                                                                                                     |                        |             |           |           |                                                                                       |
|-------|-------------------------------------------|------------------------------------------------------------------------|----------------|----------|----------------------------------|--------------------------|---------------------------------|--------------|---------------------------------------------------------------------------------------------------------------------|------------------------|-------------|-----------|-----------|---------------------------------------------------------------------------------------|
|       |                                           |                                                                        |                |          |                                  |                          | number of po                    | st-2015 case | s closed during the                                                                                                 | reporting period by ou | itcome:     |           |           |                                                                                       |
|       | Treaty Partner                            | no. of post-<br>2015 cases in<br>MAP inventory<br>on 1 January<br>2022 | started during |          | objection is<br>not<br>justified | withdrawn by<br>taxpayer | unilateral<br>relief<br>granted |              | agreement fully eliminating double taxation eliminated / fully resolving taxation not in accordance with tax treaty | resolving taxation not | there is no | including |           | no. of post-<br>2015 cases<br>remaining in<br>MAP inventory<br>on 31<br>December 2022 |
|       | Column 1                                  | Column 2                                                               | Column 3       | Column 4 | Column 5                         | Column 6                 | Column 7                        | Column 8     | Column 9                                                                                                            | Column 10              | Column 11   | Column 12 | Column 13 | Column 14                                                                             |
| low 1 | Germany                                   | 2                                                                      | 11             | 0        | 0                                | 0                        | 0                               | 0            | 0                                                                                                                   | 0                      | 0           | 0         | 0         | 13                                                                                    |
|       | United Kingdom                            | 0                                                                      | 5              | 0        | 0                                | 0                        | 1                               | 0            | 0                                                                                                                   | 0                      | 0           | 0         | 0         | 4                                                                                     |
|       | United States                             | 4                                                                      | 4              | 0        | 0                                | 0                        | 0                               | 0            | 3                                                                                                                   | 0                      | 0           | 0         | 0         | 5                                                                                     |
|       | Treaty Partners (de minimis rule applies) | 1                                                                      | 9              | 1        | 0                                | 0                        | 0                               | 0            | 1                                                                                                                   | 0                      | 0           | 0         | 0         | 8                                                                                     |
| low 2 |                                           |                                                                        |                |          |                                  |                          |                                 |              |                                                                                                                     |                        |             |           |           |                                                                                       |

|                                                                         | Table 2: Other MAP Cases                                               |                                                                         |          |                                  |                          |                                 |                                       |                                                                                                                            |                                             |                                                                                   |                        |                      |                                                                                |
|-------------------------------------------------------------------------|------------------------------------------------------------------------|-------------------------------------------------------------------------|----------|----------------------------------|--------------------------|---------------------------------|---------------------------------------|----------------------------------------------------------------------------------------------------------------------------|---------------------------------------------|-----------------------------------------------------------------------------------|------------------------|----------------------|--------------------------------------------------------------------------------|
| number of post-2015 cases closed during the reporting period by outcome |                                                                        |                                                                         |          |                                  |                          |                                 |                                       |                                                                                                                            |                                             |                                                                                   |                        |                      |                                                                                |
| Treaty Partner                                                          | no. of post-<br>2015 cases in<br>MAP inventory<br>on 1 January<br>2022 | no. of post-<br>2015 cases<br>started during<br>the reporting<br>period | MAD      | objection is<br>not<br>justified | withdrawn by<br>taxpayer | unilateral<br>relief<br>granted | resolved<br>via<br>domestic<br>remedy | agreement fully<br>eliminating<br>double taxation /<br>fully resolving<br>taxation not in<br>accordance with<br>tax treaty | taxation / partially resolving taxation not | agreement that<br>there is no<br>taxation not in<br>accordance<br>with tax treaty | including agreement to | any other<br>outcome | no. of post-2015<br>cases remaining in<br>MAP inventory on<br>31 December 2022 |
| Column 1                                                                | Column 2                                                               | Column 3                                                                | Column 4 | Column 5                         | Column 6                 | Column 7                        | Column 8                              | Column 9                                                                                                                   | Column 10                                   | Column 11                                                                         | Column 12              | Column 13            | Column 14                                                                      |
| Switzerland                                                             | 4                                                                      | 1                                                                       | 0        | 0                                | 0                        | 0                               | 0                                     | 0                                                                                                                          | 0                                           | 0                                                                                 | 2                      | 0                    | 3                                                                              |
| Germany                                                                 | 3                                                                      | 2                                                                       | 0        | 1                                | 1                        | 0                               | 0                                     | 0                                                                                                                          | 0                                           | 0                                                                                 | 0                      | 0                    | 3                                                                              |
| Treaty Partners (de minimis rule applies)                               | 4                                                                      | 3                                                                       | 0        | 0                                | 0                        | 0                               | 0                                     | 1                                                                                                                          | 1                                           | 0                                                                                 | 0                      | 0                    | 5                                                                              |
|                                                                         |                                                                        |                                                                         |          |                                  |                          | 0                               |                                       |                                                                                                                            |                                             | 0                                                                                 | 2                      |                      | 11                                                                             |