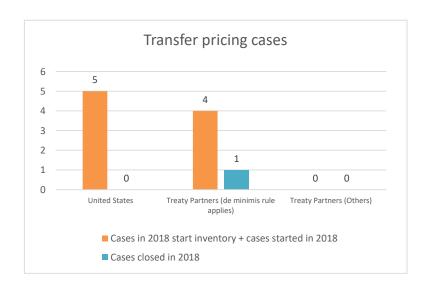

## Overview of MAP partners (only for cases started as from 1 January 2016)

Note: the MAP cases started before 1 January 2016 and closed in 2020 are not shown in these graphs

The label "Treaty Partners (de minimis rule applies)" applies to treaty partners with which the number of cases in start inventory plus the number of cases started is at least 5. The relevant MAP statistics are aggregated under this category.