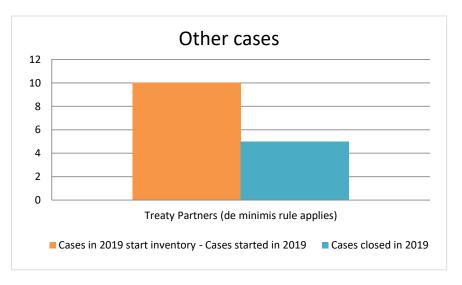

| Cases started as from 1 January 2016 | 2020 Start inventory | Cases<br>started | Cases closed | 2020 End inventory |
|--------------------------------------|----------------------|------------------|--------------|--------------------|
| Transfer pricing cases               | 6                    | 7                | 3            | 10                 |
| Other cases                          | 6                    | 6                | 7            | 5                  |