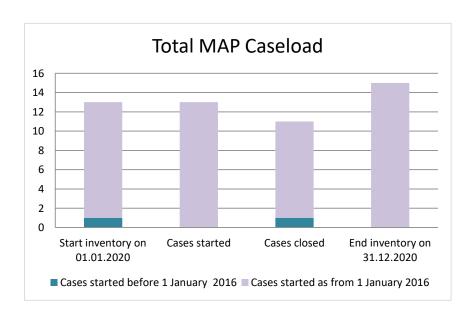

### Israel

| Cases started before 1<br>January 2016 | 2020 Start inventory | Cases<br>started | Cases<br>closed | 2020 End<br>inventory |
|----------------------------------------|----------------------|------------------|-----------------|-----------------------|
| Transfer pricing cases                 | 0                    | 0                | 0               | 0                     |
| Other cases                            | 1                    | 0                | 1               | 0                     |

| Cases started as from 1 January 2016 | 2020 Start inventory | Cases<br>started | Cases closed | 2020 End inventory |
|--------------------------------------|----------------------|------------------|--------------|--------------------|
| Transfer pricing cases               | 6                    | 7                | 3            | 10                 |
| Other cases                          | 6                    | 6                | 7            | 5                  |