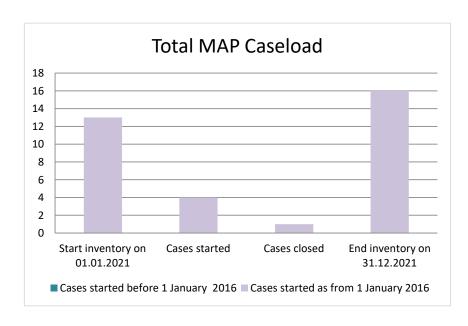

### Israel

| Cases started before 1<br>January 2016 | 2021 Start inventory | Cases<br>started | Cases<br>closed | 2021 End inventory |
|----------------------------------------|----------------------|------------------|-----------------|--------------------|
| Transfer pricing cases                 | 0                    | 0                | 0               | 0                  |
| Other cases                            | 0                    | 0                | 0               | 0                  |

| Cases started as from 1<br>January 2016 | 2021 Start inventory | Cases<br>started | Cases closed | 2021 End inventory |
|-----------------------------------------|----------------------|------------------|--------------|--------------------|
| Transfer pricing cases                  | 9                    | 0                | 1            | 8                  |
| Other cases                             | 4                    | 4                | 0            | 8                  |

## Overview of MAP partners (only for cases started as from 1 January 2016)

Note: the MAP cases started before 1 January 2016 and closed in 2021 are not shown in these graphs

The label "Treaty Partners (de minimis rule applies)" applies to treaty partners with which the number of cases in start inventory plus the number of cases started is less than 5. The relevant MAP statistics are aggregated under this category.