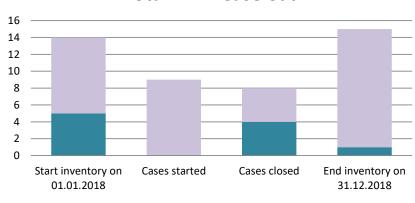

### Israel

| Cases started before 1<br>January 2016 | 2020 Start inventory | Cases<br>started | Cases<br>closed | 2020 End<br>inventory |
|----------------------------------------|----------------------|------------------|-----------------|-----------------------|
| Transfer pricing cases                 | 0                    | 0                | 0               | 0                     |
| Other cases                            | 1                    | 0                | 1               | 0                     |

| Cases started as from 1 January 2016 | 2020 Start inventory | Cases<br>started | Cases closed | 2020 End inventory |
|--------------------------------------|----------------------|------------------|--------------|--------------------|
| Transfer pricing cases               | 6                    | 7                | 3            | 10                 |
| Other cases                          | 6                    | 6                | 7            | 5                  |