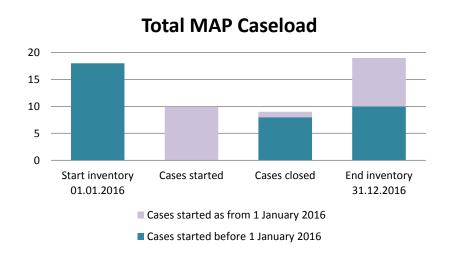

### Israel

| Cases started before 1<br>January 2016 | 2020 Start inventory | Cases<br>started | Cases<br>closed | 2020 End<br>inventory |
|----------------------------------------|----------------------|------------------|-----------------|-----------------------|
| Transfer pricing cases                 | 0                    | 0                | 0               | 0                     |
| Other cases                            | 1                    | 0                | 1               | 0                     |

| Cases started as from 1 January 2016 | 2020 Start inventory | Cases<br>started | Cases closed | 2020 End inventory |
|--------------------------------------|----------------------|------------------|--------------|--------------------|
| Transfer pricing cases               | 6                    | 7                | 3            | 10                 |
| Other cases                          | 6                    | 6                | 7            | 5                  |