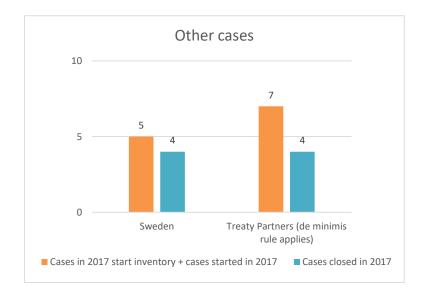

|                                                                         | Table 2: Other MAP Cases                                               |                                                                         |          |                                  |                          |                                 |                                       |                                                                                                                            |                                             |                                                                                   |                        |                      |                                                                                |
|-------------------------------------------------------------------------|------------------------------------------------------------------------|-------------------------------------------------------------------------|----------|----------------------------------|--------------------------|---------------------------------|---------------------------------------|----------------------------------------------------------------------------------------------------------------------------|---------------------------------------------|-----------------------------------------------------------------------------------|------------------------|----------------------|--------------------------------------------------------------------------------|
| number of post-2015 cases closed during the reporting period by outcome |                                                                        |                                                                         |          |                                  |                          |                                 |                                       |                                                                                                                            |                                             |                                                                                   |                        |                      |                                                                                |
| Treaty Partner                                                          | no. of post-<br>2015 cases in<br>MAP inventory<br>on 1 January<br>2022 | no. of post-<br>2015 cases<br>started during<br>the reporting<br>period | MAD      | objection is<br>not<br>justified | withdrawn by<br>taxpayer | unilateral<br>relief<br>granted | resolved<br>via<br>domestic<br>remedy | agreement fully<br>eliminating<br>double taxation /<br>fully resolving<br>taxation not in<br>accordance with<br>tax treaty | taxation / partially resolving taxation not | agreement that<br>there is no<br>taxation not in<br>accordance<br>with tax treaty | including agreement to | any other<br>outcome | no. of post-2015<br>cases remaining in<br>MAP inventory on<br>31 December 2022 |
| Column 1                                                                | Column 2                                                               | Column 3                                                                | Column 4 | Column 5                         | Column 6                 | Column 7                        | Column 8                              | Column 9                                                                                                                   | Column 10                                   | Column 11                                                                         | Column 12              | Column 13            | Column 14                                                                      |
| Switzerland                                                             | 4                                                                      | 1                                                                       | 0        | 0                                | 0                        | 0                               | 0                                     | 0                                                                                                                          | 0                                           | 0                                                                                 | 2                      | 0                    | 3                                                                              |
| Germany                                                                 | 3                                                                      | 2                                                                       | 0        | 1                                | 1                        | 0                               | 0                                     | 0                                                                                                                          | 0                                           | 0                                                                                 | 0                      | 0                    | 3                                                                              |
| Treaty Partners (de minimis rule applies)                               | 4                                                                      | 3                                                                       | 0        | 0                                | 0                        | 0                               | 0                                     | 1                                                                                                                          | 1                                           | 0                                                                                 | 0                      | 0                    | 5                                                                              |
|                                                                         |                                                                        |                                                                         |          |                                  |                          | 0                               |                                       |                                                                                                                            |                                             | 0                                                                                 | 2                      |                      | 11                                                                             |

|       | Table 2: Other MAP Cases                  |                  |                                              |                                |                      |  |  |  |  |  |  |  |
|-------|-------------------------------------------|------------------|----------------------------------------------|--------------------------------|----------------------|--|--|--|--|--|--|--|
|       |                                           |                  | average time taken (in mon                   | ths) for post-2015 cases from: |                      |  |  |  |  |  |  |  |
|       | Treaty Partner                            | "Start" to "End" | Receipt of taxpayer's MAP request to "Start" | "Start" to Milestone 1         | Milestone 1 to "End" |  |  |  |  |  |  |  |
|       | Column 1                                  | Column 2         | Column 3                                     | Column 4                       | Column 5             |  |  |  |  |  |  |  |
| Row 1 | Switzerland                               | 18.62            | 0.53                                         | 2.88                           | 15.86                |  |  |  |  |  |  |  |
|       | Germany                                   | 11.70            | 1.61                                         | n.a.                           | n.a.                 |  |  |  |  |  |  |  |
| Row 2 | Treaty Partners (de minimis rule applies) | 32.33            | 1.14                                         | 11.95                          | 20.38                |  |  |  |  |  |  |  |
|       | Total                                     | 20.88            | 1.09                                         | 7.41                           | 18.12                |  |  |  |  |  |  |  |
|       | Notes:                                    | -                | -                                            |                                |                      |  |  |  |  |  |  |  |