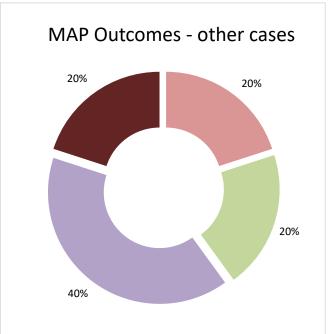

## Overview of MAP partners (only for cases started as from 1 January 2016)

Note: the MAP cases started before 1 January 2016 and closed in 2020 are not shown in these graphs

The label "Treaty Partners (de minimis rule applies)" applies to treaty partners with which the number of cases in start inventory plus the number of cases started is at least 5. The relevant MAP statistics are aggregated under this category.

The label "Treaty Partners (Others)" applies to treaty partners that are not reporting MAP statistics for the reporting period. The relevant MAP statistics are aggregated under this category.

2020 MAP Statistics - Israel.xlsx Page 2/9