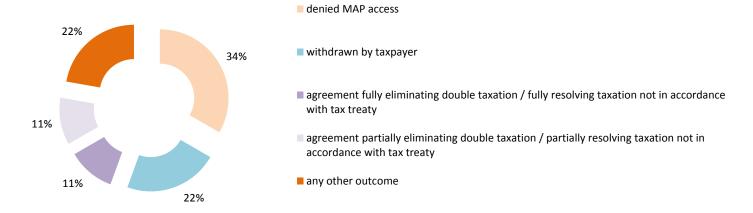

| Cases closed by outcome              | denied<br>MAP<br>access | objection is not<br>justified | withdrawn by<br>taxpayer | unilateral relief<br>granted | resolved via<br>domestic<br>remedy | double taxation eliminated / fully | agreement partially<br>eliminating double<br>taxation / partially<br>resolving taxation<br>not in accordance<br>with tax treaty | agreement that<br>there is no<br>taxation not in<br>accordance with<br>tax treaty | no agreement<br>including<br>agreement to<br>disagree | any other<br>outcome | Total |
|--------------------------------------|-------------------------|-------------------------------|--------------------------|------------------------------|------------------------------------|------------------------------------|---------------------------------------------------------------------------------------------------------------------------------|-----------------------------------------------------------------------------------|-------------------------------------------------------|----------------------|-------|
| Transfer pricing cases (all)         | 0                       | 0                             | 0                        | 2                            | 0                                  | 0                                  | 0                                                                                                                               | 0                                                                                 | 1                                                     | 0                    | 3     |
| Cases started before 1 January 2016  | 0                       | 0                             | 0                        | 0                            | 0                                  | 0                                  | 0                                                                                                                               | 0                                                                                 | 0                                                     | 0                    | 0     |
| Cases started as from 1 January 2016 | 0                       | 0                             | 0                        | 2                            | 0                                  | 0                                  | 0                                                                                                                               | 0                                                                                 | 1                                                     | 0                    | 3     |
| Other cases (all)                    | 0                       | 2                             | 3                        | 2                            | 0                                  | 0                                  | 0                                                                                                                               | 0                                                                                 | 1                                                     | 0                    | 8     |
| Cases started before 1 January 2016  | 0                       | 0                             | 0                        | 0                            | 0                                  | 0                                  | 0                                                                                                                               | 0                                                                                 | 1                                                     | 0                    | 1     |
| Cases started as from 1 January 2016 | 0                       | 2                             | 3                        | 2                            | 0                                  | 0                                  | 0                                                                                                                               | 0                                                                                 | 0                                                     | 0                    | 7     |
| All cases                            | 0                       | 2                             | 3                        | 4                            | 0                                  | 0                                  | 0                                                                                                                               | 0                                                                                 | 2                                                     | 0                    | 11    |