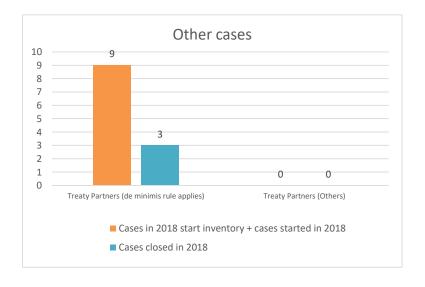

## Overview of MAP partners (only for cases started as from 1 January 2016)

Note: the MAP cases started before 1 January 2016 and closed in 2020 are not shown in these graphs

The label "Treaty Partners (de minimis rule applies)" applies to treaty partners with which the number of cases in start inventory plus the number of cases started is at least 5. The relevant MAP statistics are aggregated under this category.