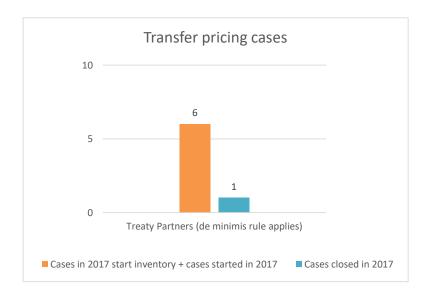

|       |                                           |                                                                        |                |          | Table 1: A                       | Attribution / A          |                                 |              |                                                                                                                     |                        |             |           |           |                                                                                       |
|-------|-------------------------------------------|------------------------------------------------------------------------|----------------|----------|----------------------------------|--------------------------|---------------------------------|--------------|---------------------------------------------------------------------------------------------------------------------|------------------------|-------------|-----------|-----------|---------------------------------------------------------------------------------------|
|       |                                           |                                                                        |                |          |                                  |                          | number of po                    | st-2015 case | s closed during the                                                                                                 | reporting period by ou | itcome:     |           |           |                                                                                       |
|       | Treaty Partner                            | no. of post-<br>2015 cases in<br>MAP inventory<br>on 1 January<br>2022 | started during |          | objection is<br>not<br>justified | withdrawn by<br>taxpayer | unilateral<br>relief<br>granted |              | agreement fully eliminating double taxation eliminated / fully resolving taxation not in accordance with tax treaty | resolving taxation not | there is no | including |           | no. of post-<br>2015 cases<br>remaining in<br>MAP inventory<br>on 31<br>December 2022 |
|       | Column 1                                  | Column 2                                                               | Column 3       | Column 4 | Column 5                         | Column 6                 | Column 7                        | Column 8     | Column 9                                                                                                            | Column 10              | Column 11   | Column 12 | Column 13 | Column 14                                                                             |
| low 1 | Germany                                   | 2                                                                      | 11             | 0        | 0                                | 0                        | 0                               | 0            | 0                                                                                                                   | 0                      | 0           | 0         | 0         | 13                                                                                    |
|       | United Kingdom                            | 0                                                                      | 5              | 0        | 0                                | 0                        | 1                               | 0            | 0                                                                                                                   | 0                      | 0           | 0         | 0         | 4                                                                                     |
|       | United States                             | 4                                                                      | 4              | 0        | 0                                | 0                        | 0                               | 0            | 3                                                                                                                   | 0                      | 0           | 0         | 0         | 5                                                                                     |
|       | Treaty Partners (de minimis rule applies) | 1                                                                      | 9              | 1        | 0                                | 0                        | 0                               | 0            | 1                                                                                                                   | 0                      | 0           | 0         | 0         | 8                                                                                     |
| low 2 |                                           |                                                                        |                |          |                                  |                          |                                 |              |                                                                                                                     |                        |             |           |           |                                                                                       |