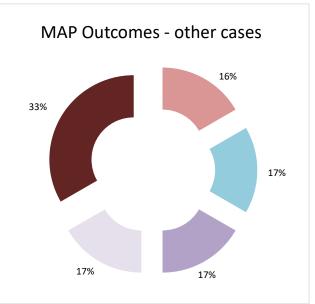

## Overview of MAP partners (only for cases started as from 1 January 2016)

Note: the MAP cases started before 1 January 2016 and closed in 2022 are not shown in these graphs

The label "Treaty Partners (de minimis rule applies)" applies to treaty partners with which the number of cases in start inventory plus the number of cases started is at least 5. The relevant MAP statistics are aggregated under this category.

2022-map-statistics-Israel.xlsx Page 2/9

| Cases closed by outcome              | denied<br>MAP<br>access | objection is not<br>justified | withdrawn by<br>taxpayer | unilateral relief<br>granted |   | agreement fully eliminating double taxation eliminated / fully resolving taxation not in accordance with tax treaty | partially | agreement that<br>there is no<br>taxation not in<br>accordance with<br>tax treaty | including | any other outcome | Total |
|--------------------------------------|-------------------------|-------------------------------|--------------------------|------------------------------|---|---------------------------------------------------------------------------------------------------------------------|-----------|-----------------------------------------------------------------------------------|-----------|-------------------|-------|
| Transfer pricing cases (all)         | 1                       | 0                             | 0                        | 1                            | 0 | 4                                                                                                                   | 0         | 0                                                                                 | 0         | 0                 | 6     |
| Cases started before 1 January 2016  | 0                       | 0                             | 0                        | 0                            | 0 | 0                                                                                                                   | 0         | 0                                                                                 | 0         | 0                 | 0     |
| Cases started as from 1 January 2016 | 1                       | 0                             | 0                        | 1                            | 0 | 4                                                                                                                   | 0         | 0                                                                                 | 0         | 0                 | 6     |
| Other cases (all)                    | 0                       | 1                             | 1                        | 0                            | 0 | 1                                                                                                                   | 1         | 0                                                                                 | 2         | 0                 | 6     |
| Cases started before 1 January 2016  | 0                       | 0                             | 0                        | 0                            | 0 | 0                                                                                                                   | 0         | 0                                                                                 | 0         | 0                 | 0     |
| Cases started as from 1 January 2016 | 0                       | 1                             | 1                        | 0                            | 0 | 1                                                                                                                   | 1         | 0                                                                                 | 2         | 0                 | 6     |
| All cases                            | 1                       | 1                             | 1                        | 1                            | 0 | 5                                                                                                                   | 1         | 0                                                                                 | 2         | 0                 | 12    |