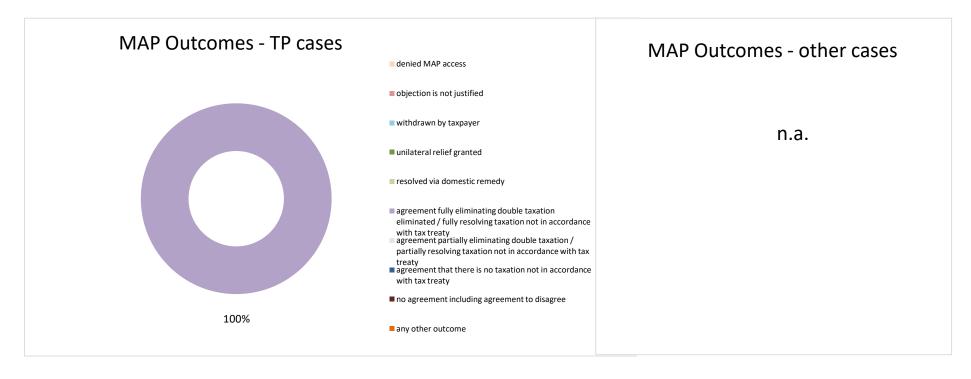

2021 MAP Statistics - Israel.xlsx Page 2/9

| Cases closed by outcome              | denied<br>MAP<br>access | objection is not<br>justified | withdrawn by<br>taxpayer | unilateral relief<br>granted | resolved via<br>domestic<br>remedy | agreement fully eliminating double taxation eliminated / fully resolving taxation not in accordance with tax treaty | partially eliminating double taxation / partially resolving | taxation not in accordance with tax treaty | no agreement<br>including<br>agreement to<br>disagree | any other<br>outcome | Total |
|--------------------------------------|-------------------------|-------------------------------|--------------------------|------------------------------|------------------------------------|---------------------------------------------------------------------------------------------------------------------|-------------------------------------------------------------|--------------------------------------------|-------------------------------------------------------|----------------------|-------|
| Transfer pricing cases (all)         | 0                       | 0                             | 0                        | 0                            | 0                                  | 1                                                                                                                   | 0                                                           | 0                                          | 0                                                     | 0                    | 1     |
| Cases started before 1 January 2016  | 0                       | 0                             | 0                        | 0                            | 0                                  | 0                                                                                                                   | 0                                                           | 0                                          | 0                                                     | 0                    | 0     |
| Cases started as from 1 January 2016 | 0                       | 0                             | 0                        | 0                            | 0                                  | 1                                                                                                                   | 0                                                           | 0                                          | 0                                                     | 0                    | 1     |
| Other cases (all)                    | 0                       | 0                             | 0                        | 0                            | 0                                  | 0                                                                                                                   | 0                                                           | 0                                          | 0                                                     | 0                    | 0     |
| Cases started before 1 January 2016  | 0                       | 0                             | 0                        | 0                            | 0                                  | 0                                                                                                                   | 0                                                           | 0                                          | 0                                                     | 0                    | 0     |
| Cases started as from 1 January 2016 | 0                       | 0                             | 0                        | 0                            | 0                                  | 0                                                                                                                   | 0                                                           | 0                                          | 0                                                     | 0                    | 0     |
| All cases                            | 0                       | 0                             | 0                        | 0                            | 0                                  | 1                                                                                                                   | 0                                                           | 0                                          | 0                                                     | 0                    | 1     |