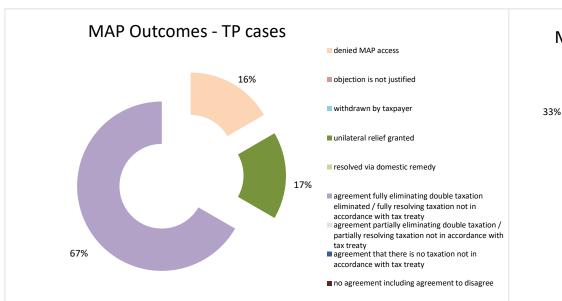

## Overview of MAP partners (only for cases started as from 1 January 2016)

Note: the MAP cases started before 1 January 2016 and closed in 2022 are not shown in these graphs

The label "Treaty Partners (de minimis rule applies)" applies to treaty partners with which the number of cases in start inventory plus the number of cases started is at least 5. The relevant MAP statistics are aggregated under this category.

2022-map-statistics-Israel.xlsx Page 2/9

| Cases closed by outcome              | denied<br>MAP<br>access | objection is not<br>justified | withdrawn by<br>taxpayer | unilateral relief<br>granted |   | agreement fully eliminating double taxation eliminated / fully resolving taxation not in accordance with tax treaty | partially | agreement that<br>there is no<br>taxation not in<br>accordance with<br>tax treaty | including | any other outcome | Total |
|--------------------------------------|-------------------------|-------------------------------|--------------------------|------------------------------|---|---------------------------------------------------------------------------------------------------------------------|-----------|-----------------------------------------------------------------------------------|-----------|-------------------|-------|
| Transfer pricing cases (all)         | 1                       | 0                             | 0                        | 1                            | 0 | 4                                                                                                                   | 0         | 0                                                                                 | 0         | 0                 | 6     |
| Cases started before 1 January 2016  | 0                       | 0                             | 0                        | 0                            | 0 | 0                                                                                                                   | 0         | 0                                                                                 | 0         | 0                 | 0     |
| Cases started as from 1 January 2016 | 1                       | 0                             | 0                        | 1                            | 0 | 4                                                                                                                   | 0         | 0                                                                                 | 0         | 0                 | 6     |
| Other cases (all)                    | 0                       | 1                             | 1                        | 0                            | 0 | 1                                                                                                                   | 1         | 0                                                                                 | 2         | 0                 | 6     |
| Cases started before 1 January 2016  | 0                       | 0                             | 0                        | 0                            | 0 | 0                                                                                                                   | 0         | 0                                                                                 | 0         | 0                 | 0     |
| Cases started as from 1 January 2016 | 0                       | 1                             | 1                        | 0                            | 0 | 1                                                                                                                   | 1         | 0                                                                                 | 2         | 0                 | 6     |
| All cases                            | 1                       | 1                             | 1                        | 1                            | 0 | 5                                                                                                                   | 1         | 0                                                                                 | 2         | 0                 | 12    |