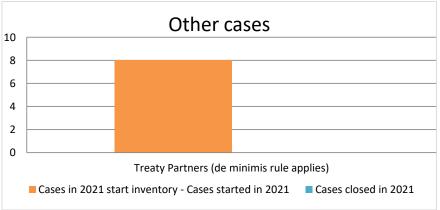

## Overview of MAP partners (only for cases started as from 1 January 2016)

Note: the MAP cases started before 1 January 2016 and closed in 2021 are not shown in these graphs

The label "Treaty Partners (de minimis rule applies)" applies to treaty partners with which the number of cases in start inventory plus the number of cases started is less than 5. The relevant MAP statistics are aggregated under this category.

Notes:

2021 MAP Statistics - Israel.xlsx

MAP Statistics Reporting for the 2021 Reporting Period (1 January 2021 to 31 December 2021) for other Cases

|       |                                           |                                                                        |                                                                            |                         |                                  | Table 2: Ot              | her MAP Ca                      | ises                                  |                                                                                                                            |                       |                                                                                   |              |                      |                                                                                |
|-------|-------------------------------------------|------------------------------------------------------------------------|----------------------------------------------------------------------------|-------------------------|----------------------------------|--------------------------|---------------------------------|---------------------------------------|----------------------------------------------------------------------------------------------------------------------------|-----------------------|-----------------------------------------------------------------------------------|--------------|----------------------|--------------------------------------------------------------------------------|
|       |                                           |                                                                        |                                                                            |                         |                                  | r                        | number of po                    | st-2015 case                          | s closed during the                                                                                                        | reporting period by o | outcome                                                                           |              |                      |                                                                                |
|       | Treaty Partner                            | no. of post-<br>2015 cases in<br>MAP inventory<br>on 1 January<br>2021 | no. of post-<br>2015 cases<br>started<br>during the<br>reporting<br>period | denied<br>MAP<br>access | objection<br>is not<br>justified | withdrawn by<br>taxpayer | unilateral<br>relief<br>granted | resolved<br>via<br>domestic<br>remedy | agreement fully<br>eliminating<br>double taxation /<br>fully resolving<br>taxation not in<br>accordance with<br>tax treaty | resolving taxation    | agreement<br>that there is no<br>taxation not in<br>accordance<br>with tax treaty | agreement to | any other<br>outcome | no. of post-2015<br>cases remaining in<br>MAP inventory on<br>31 December 2021 |
|       | Column 1                                  | Column 2                                                               | Column 3                                                                   | Column 4                | Column 5                         | Column 6                 | Column 7                        | Column 8                              | Column 9                                                                                                                   | Column 10             | Column 11                                                                         | Column 12    | Column 13            | Column 14                                                                      |
| Row 1 | Treaty Partners (de minimis rule applies) | 4                                                                      | 4                                                                          | 0                       | 0                                | 0                        | 0                               | 0                                     | 0                                                                                                                          | 0                     | 0                                                                                 | 0            | 0                    | 8                                                                              |
|       | Total                                     | 4                                                                      | 4                                                                          | 0                       | 0                                | 0                        | 0                               | 0                                     | 0                                                                                                                          | 0                     | 0                                                                                 | 0            | 0                    | 8                                                                              |
|       | Notes:                                    |                                                                        |                                                                            |                         |                                  |                          |                                 |                                       |                                                                                                                            |                       |                                                                                   |              |                      |                                                                                |