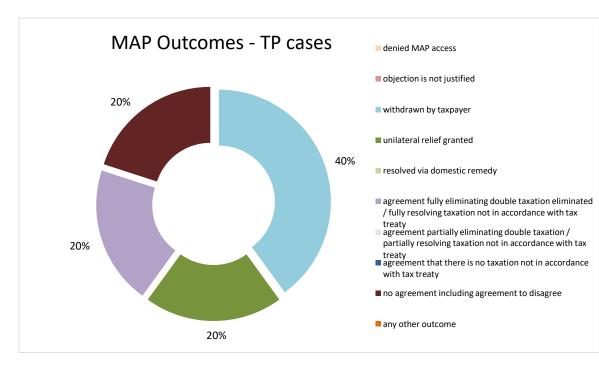

| Cases closed by outcome              | denied<br>MAP<br>access | objection is not<br>justified | withdrawn by<br>taxpayer | unilateral relief<br>granted | resolved via<br>domestic<br>remedy | double taxation eliminated / fully | agreement partially<br>eliminating double<br>taxation / partially<br>resolving taxation<br>not in accordance<br>with tax treaty | agreement that<br>there is no<br>taxation not in<br>accordance with<br>tax treaty | no agreement<br>including<br>agreement to<br>disagree | any other<br>outcome | Total |
|--------------------------------------|-------------------------|-------------------------------|--------------------------|------------------------------|------------------------------------|------------------------------------|---------------------------------------------------------------------------------------------------------------------------------|-----------------------------------------------------------------------------------|-------------------------------------------------------|----------------------|-------|
| Transfer pricing cases (all)         | 0                       | 0                             | 0                        | 2                            | 0                                  | 0                                  | 0                                                                                                                               | 0                                                                                 | 1                                                     | 0                    | 3     |
| Cases started before 1 January 2016  | 0                       | 0                             | 0                        | 0                            | 0                                  | 0                                  | 0                                                                                                                               | 0                                                                                 | 0                                                     | 0                    | 0     |
| Cases started as from 1 January 2016 | 0                       | 0                             | 0                        | 2                            | 0                                  | 0                                  | 0                                                                                                                               | 0                                                                                 | 1                                                     | 0                    | 3     |
| Other cases (all)                    | 0                       | 2                             | 3                        | 2                            | 0                                  | 0                                  | 0                                                                                                                               | 0                                                                                 | 1                                                     | 0                    | 8     |
| Cases started before 1 January 2016  | 0                       | 0                             | 0                        | 0                            | 0                                  | 0                                  | 0                                                                                                                               | 0                                                                                 | 1                                                     | 0                    | 1     |
| Cases started as from 1 January 2016 | 0                       | 2                             | 3                        | 2                            | 0                                  | 0                                  | 0                                                                                                                               | 0                                                                                 | 0                                                     | 0                    | 7     |
| All cases                            | 0                       | 2                             | 3                        | 4                            | 0                                  | 0                                  | 0                                                                                                                               | 0                                                                                 | 2                                                     | 0                    | 11    |