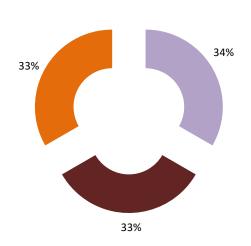

2022-map-statistics-Israel.xlsx Page 2/9

| Cases closed by outcome              | denied<br>MAP<br>access | objection is not<br>justified | withdrawn by<br>taxpayer | unilateral relief<br>granted |   | agreement fully eliminating double taxation eliminated / fully resolving taxation not in accordance with tax treaty | partially | agreement that<br>there is no<br>taxation not in<br>accordance with<br>tax treaty | including | any other outcome | Total |
|--------------------------------------|-------------------------|-------------------------------|--------------------------|------------------------------|---|---------------------------------------------------------------------------------------------------------------------|-----------|-----------------------------------------------------------------------------------|-----------|-------------------|-------|
| Transfer pricing cases (all)         | 1                       | 0                             | 0                        | 1                            | 0 | 4                                                                                                                   | 0         | 0                                                                                 | 0         | 0                 | 6     |
| Cases started before 1 January 2016  | 0                       | 0                             | 0                        | 0                            | 0 | 0                                                                                                                   | 0         | 0                                                                                 | 0         | 0                 | 0     |
| Cases started as from 1 January 2016 | 1                       | 0                             | 0                        | 1                            | 0 | 4                                                                                                                   | 0         | 0                                                                                 | 0         | 0                 | 6     |
| Other cases (all)                    | 0                       | 1                             | 1                        | 0                            | 0 | 1                                                                                                                   | 1         | 0                                                                                 | 2         | 0                 | 6     |
| Cases started before 1 January 2016  | 0                       | 0                             | 0                        | 0                            | 0 | 0                                                                                                                   | 0         | 0                                                                                 | 0         | 0                 | 0     |
| Cases started as from 1 January 2016 | 0                       | 1                             | 1                        | 0                            | 0 | 1                                                                                                                   | 1         | 0                                                                                 | 2         | 0                 | 6     |
| All cases                            | 1                       | 1                             | 1                        | 1                            | 0 | 5                                                                                                                   | 1         | 0                                                                                 | 2         | 0                 | 12    |