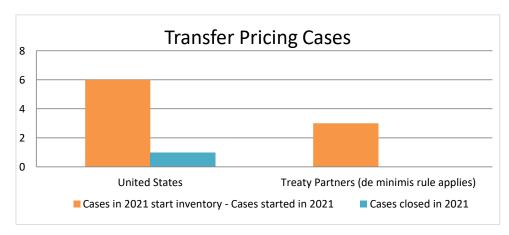

## Overview of MAP partners (only for cases started as from 1 January 2016)

Note: the MAP cases started before 1 January 2016 and closed in 2021 are not shown in these graphs

The label "Treaty Partners (de minimis rule applies)" applies to treaty partners with which the number of cases in start inventory plus the number of cases started is less than 5. The relevant MAP statistics are aggregated under this category.

Row 1 Row 2 Row 3

2021 MAP Statistics - Israel.xlsx Page 4/9

MAP Statistics Reporting for the 2021 Reporting Period (1 January 2021 to 31 December 2021) for Attribution/Allocation Cases

|       |                                           | Table 1: Attribution / Allocation MAP Cases                            |                                                                            |                         |                                                                          |                          |                                 |                                       |                                                                                                                     |                                                                 |                  |           |           |                                                                                          |
|-------|-------------------------------------------|------------------------------------------------------------------------|----------------------------------------------------------------------------|-------------------------|--------------------------------------------------------------------------|--------------------------|---------------------------------|---------------------------------------|---------------------------------------------------------------------------------------------------------------------|-----------------------------------------------------------------|------------------|-----------|-----------|------------------------------------------------------------------------------------------|
|       |                                           |                                                                        |                                                                            |                         | number of post-2015 cases closed during the reporting period by outcome: |                          |                                 |                                       |                                                                                                                     |                                                                 |                  |           |           |                                                                                          |
|       | Treaty Partner                            | no. of post-<br>2015 cases in<br>MAP inventory<br>on 1 January<br>2021 | no. of post-<br>2015 cases<br>started<br>during the<br>reporting<br>period | denied<br>MAP<br>access | objection<br>is not<br>justified                                         | withdrawn by<br>taxpayer | unilateral<br>relief<br>granted | resolved<br>via<br>domestic<br>remedy | agreement fully eliminating double taxation eliminated / fully resolving taxation not in accordance with tax treaty | taxation / partially<br>resolving taxation<br>not in accordance | that there is no | including |           | no. of post-<br>2015 cases<br>remaining in<br>MAP inventory<br>on 31<br>December<br>2021 |
|       | Column 1                                  | Column 2                                                               | Column 3                                                                   | Column 4                | Column 5                                                                 | Column 6                 | Column 7                        | Column 8                              | Column 9                                                                                                            | Column 10                                                       | Column 11        | Column 12 | Column 13 | Column 14                                                                                |
| Row 1 | United States                             | 6                                                                      | 0                                                                          | 0                       | 0                                                                        | 0                        | 0                               | 0                                     | 1                                                                                                                   | 0                                                               | 0                | 0         | 0         | 5                                                                                        |
| Row 2 | Treaty Partners (de minimis rule applies) | 3                                                                      | 0                                                                          | 0                       | 0                                                                        | 0                        | 0                               | 0                                     | 0                                                                                                                   | 0                                                               | 0                | 0         | 0         | 3                                                                                        |
|       | Total                                     | 9                                                                      | 0                                                                          | 0                       | 0                                                                        | 0                        | 0                               | 0                                     | 1                                                                                                                   | 0                                                               | 0                | 0         | 0         | 8                                                                                        |