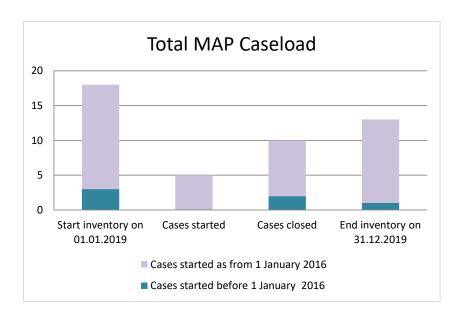

### Israel

| Cases started before 1<br>January 2016 | 2020 Start inventory | Cases<br>started | Cases<br>closed | 2020 End<br>inventory |
|----------------------------------------|----------------------|------------------|-----------------|-----------------------|
| Transfer pricing cases                 | 0                    | 0                | 0               | 0                     |
| Other cases                            | 1                    | 0                | 1               | 0                     |

| Cases started as from 1 January 2016 | 2020 Start inventory | Cases<br>started | Cases closed | 2020 End inventory |
|--------------------------------------|----------------------|------------------|--------------|--------------------|
| Transfer pricing cases               | 6                    | 7                | 3            | 10                 |
| Other cases                          | 6                    | 6                | 7            | 5                  |