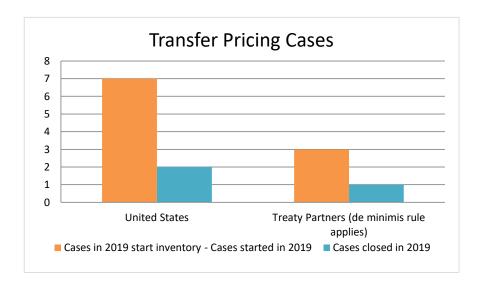

| Cases started as from 1 January 2016 | 2020 Start inventory | Cases<br>started | Cases closed | 2020 End inventory |
|--------------------------------------|----------------------|------------------|--------------|--------------------|
| Transfer pricing cases               | 6                    | 7                | 3            | 10                 |
| Other cases                          | 6                    | 6                | 7            | 5                  |