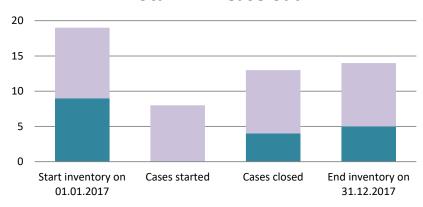

| Cases started as from 1<br>January 2016 | 2022 Start inventory | Cases<br>started | Cases closed | 2022 End inventory |
|-----------------------------------------|----------------------|------------------|--------------|--------------------|
| Transfer pricing cases                  | 7                    | 29               | 6            | 30                 |
| Other cases                             | 11                   | 6                | 6            | 11                 |