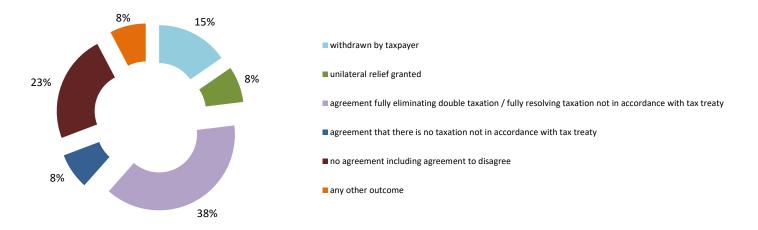

|                                                                         | Table 2: Other MAP Cases                                               |                                                                         |          |                                  |                          |                                 |                                       |                                                                                                                            |                                             |                                                                                   |                        |                      |                                                                                |
|-------------------------------------------------------------------------|------------------------------------------------------------------------|-------------------------------------------------------------------------|----------|----------------------------------|--------------------------|---------------------------------|---------------------------------------|----------------------------------------------------------------------------------------------------------------------------|---------------------------------------------|-----------------------------------------------------------------------------------|------------------------|----------------------|--------------------------------------------------------------------------------|
| number of post-2015 cases closed during the reporting period by outcome |                                                                        |                                                                         |          |                                  |                          |                                 |                                       |                                                                                                                            |                                             |                                                                                   |                        |                      |                                                                                |
| Treaty Partner                                                          | no. of post-<br>2015 cases in<br>MAP inventory<br>on 1 January<br>2022 | no. of post-<br>2015 cases<br>started during<br>the reporting<br>period | MAD      | objection is<br>not<br>justified | withdrawn by<br>taxpayer | unilateral<br>relief<br>granted | resolved<br>via<br>domestic<br>remedy | agreement fully<br>eliminating<br>double taxation /<br>fully resolving<br>taxation not in<br>accordance with<br>tax treaty | taxation / partially resolving taxation not | agreement that<br>there is no<br>taxation not in<br>accordance<br>with tax treaty | including agreement to | any other<br>outcome | no. of post-2015<br>cases remaining in<br>MAP inventory on<br>31 December 2022 |
| Column 1                                                                | Column 2                                                               | Column 3                                                                | Column 4 | Column 5                         | Column 6                 | Column 7                        | Column 8                              | Column 9                                                                                                                   | Column 10                                   | Column 11                                                                         | Column 12              | Column 13            | Column 14                                                                      |
| Switzerland                                                             | 4                                                                      | 1                                                                       | 0        | 0                                | 0                        | 0                               | 0                                     | 0                                                                                                                          | 0                                           | 0                                                                                 | 2                      | 0                    | 3                                                                              |
| Germany                                                                 | 3                                                                      | 2                                                                       | 0        | 1                                | 1                        | 0                               | 0                                     | 0                                                                                                                          | 0                                           | 0                                                                                 | 0                      | 0                    | 3                                                                              |
| Treaty Partners (de minimis rule applies)                               | 4                                                                      | 3                                                                       | 0        | 0                                | 0                        | 0                               | 0                                     | 1                                                                                                                          | 1                                           | 0                                                                                 | 0                      | 0                    | 5                                                                              |
|                                                                         |                                                                        |                                                                         |          |                                  |                          | 0                               |                                       |                                                                                                                            |                                             | 0                                                                                 | 2                      |                      | 11                                                                             |

|       | Table 2: Other MAP Cases                  |                  |                                              |                                |                      |  |  |  |  |  |  |  |
|-------|-------------------------------------------|------------------|----------------------------------------------|--------------------------------|----------------------|--|--|--|--|--|--|--|
|       |                                           |                  | average time taken (in mon                   | ths) for post-2015 cases from: |                      |  |  |  |  |  |  |  |
|       | Treaty Partner                            | "Start" to "End" | Receipt of taxpayer's MAP request to "Start" | "Start" to Milestone 1         | Milestone 1 to "End" |  |  |  |  |  |  |  |
|       | Column 1                                  | Column 2         | Column 3                                     | Column 4                       | Column 5             |  |  |  |  |  |  |  |
| Row 1 | Switzerland                               | 18.62            | 0.53                                         | 2.88                           | 15.86                |  |  |  |  |  |  |  |
|       | Germany                                   | 11.70            | 1.61                                         | n.a.                           | n.a.                 |  |  |  |  |  |  |  |
| Row 2 | Treaty Partners (de minimis rule applies) | 32.33            | 1.14                                         | 11.95                          | 20.38                |  |  |  |  |  |  |  |
|       | Total                                     | 20.88            | 1.09                                         | 7.41                           | 18.12                |  |  |  |  |  |  |  |
|       | Notes:                                    | -                | -                                            |                                |                      |  |  |  |  |  |  |  |