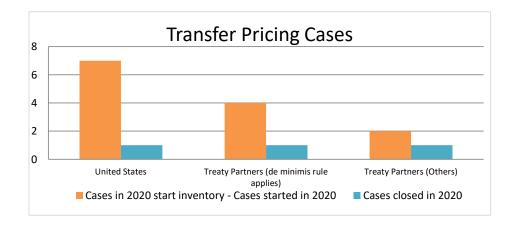

| Cases started as from 1 January 2016 | 2020 Start inventory | Cases<br>started | Cases closed | 2020 End inventory |
|--------------------------------------|----------------------|------------------|--------------|--------------------|
| Transfer pricing cases               | 6                    | 7                | 3            | 10                 |
| Other cases                          | 6                    | 6                | 7            | 5                  |

## Overview of MAP partners (only for cases started as from 1 January 2016)

Note: the MAP cases started before 1 January 2016 and closed in 2020 are not shown in these graphs

The label "Treaty Partners (de minimis rule applies)" applies to treaty partners with which the number of cases in start inventory plus the number of cases started is at least 5. The relevant MAP statistics are aggregated under this category.