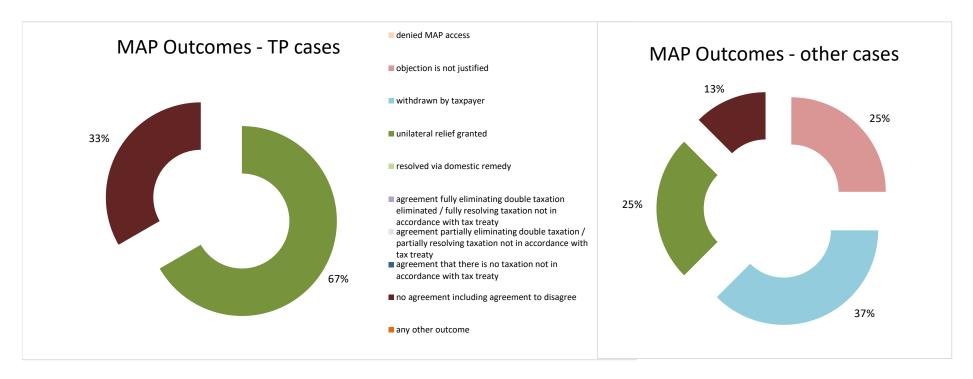

| Cases closed by outcome              | denied<br>MAP<br>access | objection is not<br>justified | withdrawn by<br>taxpayer | unilateral relief<br>granted | resolved via<br>domestic<br>remedy | double taxation eliminated / fully | agreement partially<br>eliminating double<br>taxation / partially<br>resolving taxation<br>not in accordance<br>with tax treaty | agreement that<br>there is no<br>taxation not in<br>accordance with<br>tax treaty | no agreement<br>including<br>agreement to<br>disagree | any other<br>outcome | Total |
|--------------------------------------|-------------------------|-------------------------------|--------------------------|------------------------------|------------------------------------|------------------------------------|---------------------------------------------------------------------------------------------------------------------------------|-----------------------------------------------------------------------------------|-------------------------------------------------------|----------------------|-------|
| Transfer pricing cases (all)         | 0                       | 0                             | 0                        | 2                            | 0                                  | 0                                  | 0                                                                                                                               | 0                                                                                 | 1                                                     | 0                    | 3     |
| Cases started before 1 January 2016  | 0                       | 0                             | 0                        | 0                            | 0                                  | 0                                  | 0                                                                                                                               | 0                                                                                 | 0                                                     | 0                    | 0     |
| Cases started as from 1 January 2016 | 0                       | 0                             | 0                        | 2                            | 0                                  | 0                                  | 0                                                                                                                               | 0                                                                                 | 1                                                     | 0                    | 3     |
| Other cases (all)                    | 0                       | 2                             | 3                        | 2                            | 0                                  | 0                                  | 0                                                                                                                               | 0                                                                                 | 1                                                     | 0                    | 8     |
| Cases started before 1 January 2016  | 0                       | 0                             | 0                        | 0                            | 0                                  | 0                                  | 0                                                                                                                               | 0                                                                                 | 1                                                     | 0                    | 1     |
| Cases started as from 1 January 2016 | 0                       | 2                             | 3                        | 2                            | 0                                  | 0                                  | 0                                                                                                                               | 0                                                                                 | 0                                                     | 0                    | 7     |
| All cases                            | 0                       | 2                             | 3                        | 4                            | 0                                  | 0                                  | 0                                                                                                                               | 0                                                                                 | 2                                                     | 0                    | 11    |