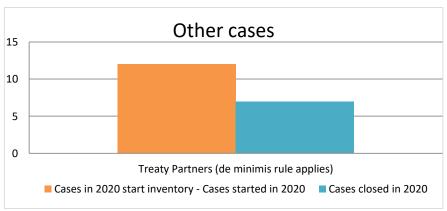

| Cases started as from 1 January 2016 | 2020 Start inventory | Cases<br>started | Cases closed | 2020 End inventory |
|--------------------------------------|----------------------|------------------|--------------|--------------------|
| Transfer pricing cases               | 6                    | 7                | 3            | 10                 |
| Other cases                          | 6                    | 6                | 7            | 5                  |

## Overview of MAP partners (only for cases started as from 1 January 2016)

Note: the MAP cases started before 1 January 2016 and closed in 2020 are not shown in these graphs

The label "Treaty Partners (de minimis rule applies)" applies to treaty partners with which the number of cases in start inventory plus the number of cases started is at least 5. The relevant MAP statistics are aggregated under this category.