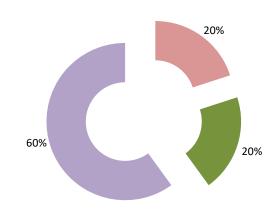

## Overview of MAP partners (only for cases started as from 1 January 2016)

Note: the MAP cases started before 1 January 2016 and closed in 2022 are not shown in these graphs

The label "Treaty Partners (de minimis rule applies)" applies to treaty partners with which the number of cases in start inventory plus the number of cases started is at least 5. The relevant MAP statistics are aggregated under this category.

|       |                                           |                                                                        |                |          | Table 1: A                       | Attribution / A          |                                 |              |                                                                                                                     |                        |             |           |           |                                                                                       |
|-------|-------------------------------------------|------------------------------------------------------------------------|----------------|----------|----------------------------------|--------------------------|---------------------------------|--------------|---------------------------------------------------------------------------------------------------------------------|------------------------|-------------|-----------|-----------|---------------------------------------------------------------------------------------|
|       |                                           |                                                                        |                |          |                                  |                          | number of po                    | st-2015 case | s closed during the                                                                                                 | reporting period by ou | itcome:     |           |           |                                                                                       |
|       | Treaty Partner                            | no. of post-<br>2015 cases in<br>MAP inventory<br>on 1 January<br>2022 | started during |          | objection is<br>not<br>justified | withdrawn by<br>taxpayer | unilateral<br>relief<br>granted |              | agreement fully eliminating double taxation eliminated / fully resolving taxation not in accordance with tax treaty | resolving taxation not | there is no | including |           | no. of post-<br>2015 cases<br>remaining in<br>MAP inventory<br>on 31<br>December 2022 |
|       | Column 1                                  | Column 2                                                               | Column 3       | Column 4 | Column 5                         | Column 6                 | Column 7                        | Column 8     | Column 9                                                                                                            | Column 10              | Column 11   | Column 12 | Column 13 | Column 14                                                                             |
| low 1 | Germany                                   | 2                                                                      | 11             | 0        | 0                                | 0                        | 0                               | 0            | 0                                                                                                                   | 0                      | 0           | 0         | 0         | 13                                                                                    |
|       | United Kingdom                            | 0                                                                      | 5              | 0        | 0                                | 0                        | 1                               | 0            | 0                                                                                                                   | 0                      | 0           | 0         | 0         | 4                                                                                     |
|       | United States                             | 4                                                                      | 4              | 0        | 0                                | 0                        | 0                               | 0            | 3                                                                                                                   | 0                      | 0           | 0         | 0         | 5                                                                                     |
|       | Treaty Partners (de minimis rule applies) | 1                                                                      | 9              | 1        | 0                                | 0                        | 0                               | 0            | 1                                                                                                                   | 0                      | 0           | 0         | 0         | 8                                                                                     |
| low 2 |                                           |                                                                        |                |          |                                  |                          |                                 |              |                                                                                                                     |                        |             |           |           |                                                                                       |