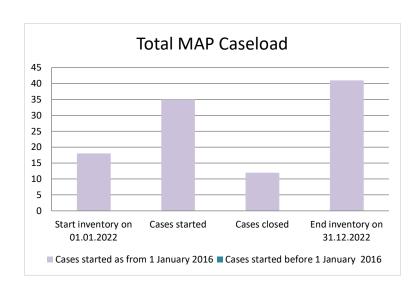

# Israel

2010-2015 (pre-MAP Statistics Reporting Framework) and 2016-2022 (post-MAP Statistics Reporting Framework)

| Cases started before 1<br>January 2016 | 2022 Start inventory | Cases<br>started | Cases<br>closed | 2022 End inventory |
|----------------------------------------|----------------------|------------------|-----------------|--------------------|
| Transfer pricing cases                 | 0                    | 0                | 0               | 0                  |
| Other cases                            | 0                    | 0                | 0               | 0                  |

| Cases started as from 1<br>January 2016 | 2022 Start inventory | Cases<br>started | Cases closed | 2022 End inventory |
|-----------------------------------------|----------------------|------------------|--------------|--------------------|
| Transfer pricing cases                  | 7                    | 29               | 6            | 30                 |
| Other cases                             | 11                   | 6                | 6            | 11                 |

## Overview of MAP partners (only for cases started as from 1 January 2016)

Note: the MAP cases started before 1 January 2016 and closed in 2022 are not shown in these graphs

The label "Treaty Partners (de minimis rule applies)" applies to treaty partners with which the number of cases in start inventory plus the number of cases started is at least 5. The relevant MAP statistics are aggregated under this category.