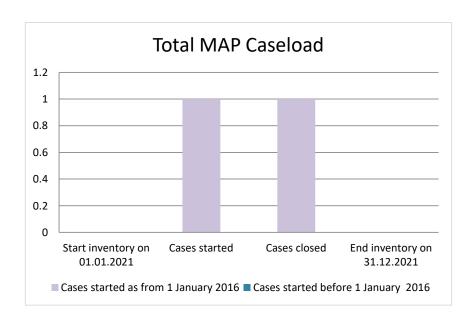

### Isle of Man

| Cases started before 1<br>January 2016 | 2021 Start inventory | Cases<br>started | Cases<br>closed | 2021 End inventory |
|----------------------------------------|----------------------|------------------|-----------------|--------------------|
| Transfer pricing cases                 | 0                    | 0                | 0               | 0                  |
| Other cases                            | 0                    | 0                | 0               | 0                  |

| Cases started as from 1<br>January 2016 | 2021 Start inventory | Cases<br>started | Cases closed | 2021 End inventory |
|-----------------------------------------|----------------------|------------------|--------------|--------------------|
| Transfer pricing cases                  | 0                    | 0                | 0            | 0                  |
| Other cases                             | 0                    | 1                | 1            | 0                  |