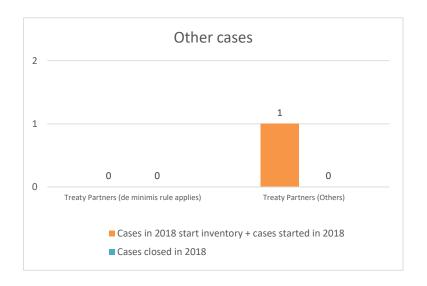

## Overview of MAP partners (only for cases started as from 1 January 2016)

Note: the MAP cases started before 1 January 2016 and closed in 2019 are not shown in these graphs

The label "Treaty Partners (de minimis rule applies)" applies to treaty partners with which the number of cases in start inventory plus the number of cases started is at least 5. The relevant MAP statistics are aggregated under this category.

The label "Treaty Partners (Others)" applies to treaty partners that are not reporting MAP statistics for the reporting period. The relevant MAP statistics are aggregated under this category.

2019 MAP Statistics - Isle of Man.xlsx Page 2/9