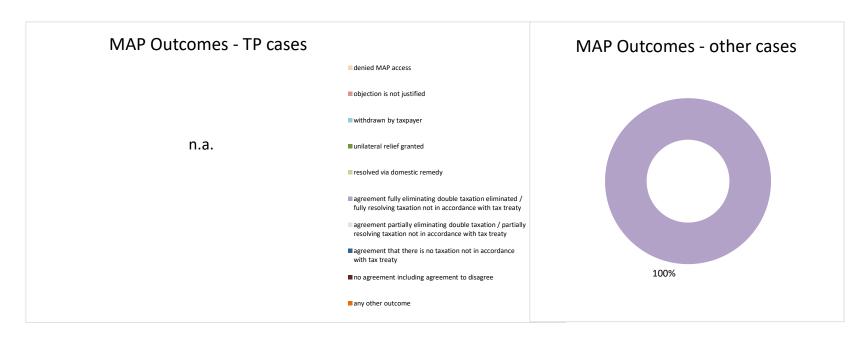

### Overview of MAP partners (only for cases started as from 1 January 2016)

Note: the MAP cases started before 1 January 2016 and closed in 2022 are not shown in these graphs

The label "Treaty Partners (de minimis rule applies)" applies to treaty partners with which the number of cases in start inventory plus the number of cases started is at least 5. The relevant MAP statistics are aggregated under this category.

2022 MAP Statistics - Isle of Man.xlsx Page 2/9

| Cases closed by outcome              | denied<br>MAP<br>access | objection is not<br>justified | withdrawn by<br>taxpayer | unilateral relief<br>granted | resolved via<br>domestic<br>remedy | agreement fully eliminating double taxation eliminated / fully resolving taxation not in accordance with tax treaty | eliminating double taxation / partially resolving | agreement that<br>there is no<br>taxation not in<br>accordance with<br>tax treaty | no agreement<br>including<br>agreement to<br>disagree | any other outcome | Total |
|--------------------------------------|-------------------------|-------------------------------|--------------------------|------------------------------|------------------------------------|---------------------------------------------------------------------------------------------------------------------|---------------------------------------------------|-----------------------------------------------------------------------------------|-------------------------------------------------------|-------------------|-------|
| Transfer pricing cases (all)         | 0                       | 0                             | 0                        | 0                            | 0                                  | 0                                                                                                                   | 0                                                 | 0                                                                                 | 0                                                     | 0                 | 0     |
| Cases started before 1 January 2016  | 0                       | 0                             | 0                        | 0                            | 0                                  | 0                                                                                                                   | 0                                                 | 0                                                                                 | 0                                                     | 0                 | 0     |
| Cases started as from 1 January 2016 | 0                       | 0                             | 0                        | 0                            | 0                                  | 0                                                                                                                   | 0                                                 | 0                                                                                 | 0                                                     | 0                 | 0     |
| Other cases (all)                    | 0                       | 0                             | 0                        | 0                            | 0                                  | 1                                                                                                                   | 0                                                 | 0                                                                                 | 0                                                     | 0                 | 1     |
| Cases started before 1 January 2016  | 0                       | 0                             | 0                        | 0                            | 0                                  | 0                                                                                                                   | 0                                                 | 0                                                                                 | 0                                                     | 0                 | 0     |
| Cases started as from 1 January 2016 | 0                       | 0                             | 0                        | 0                            | 0                                  | 1                                                                                                                   | 0                                                 | 0                                                                                 | 0                                                     | 0                 | 1     |
| All cases                            | 0                       | 0                             | 0                        | 0                            | 0                                  | 1                                                                                                                   | 0                                                 | 0                                                                                 | 0                                                     | 0                 | 1     |