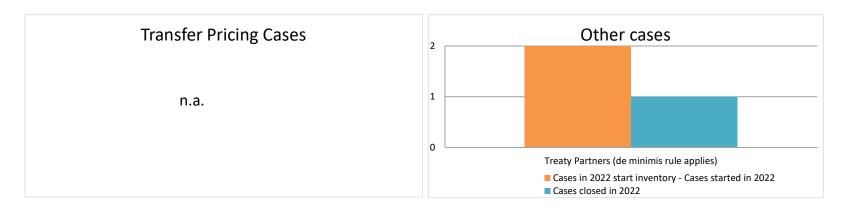

| Cases started as from 1<br>January 2016 | 2022 Start inventory | Cases<br>started | Cases closed | 2022 End inventory |
|-----------------------------------------|----------------------|------------------|--------------|--------------------|
| Transfer pricing cases                  | 0                    | 0                | 0            | 0                  |
| Other cases                             | 0                    | 2                | 1            | 1                  |

### Overview of MAP partners (only for cases started as from 1 January 2016)

Note: the MAP cases started before 1 January 2016 and closed in 2022 are not shown in these graphs

The label "Treaty Partners (de minimis rule applies)" applies to treaty partners with which the number of cases in start inventory plus the number of cases started is at least 5. The relevant MAP statistics are aggregated under this category.