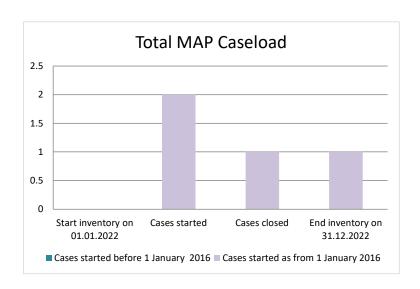

### Isle of Man

| Cases started before 1<br>January 2016 | 2022 Start<br>inventory | Cases<br>started | Cases<br>closed | 2022 End inventory |
|----------------------------------------|-------------------------|------------------|-----------------|--------------------|
| Transfer pricing cases                 | 0                       | 0                | 0               | 0                  |
| Other cases                            | 0                       | 0                | 0               | 0                  |

| Cases started as from 1<br>January 2016 | 2022 Start inventory | Cases<br>started | Cases closed | 2022 End inventory |
|-----------------------------------------|----------------------|------------------|--------------|--------------------|
| Transfer pricing cases                  | 0                    | 0                | 0            | 0                  |
| Other cases                             | 0                    | 2                | 1            | 1                  |