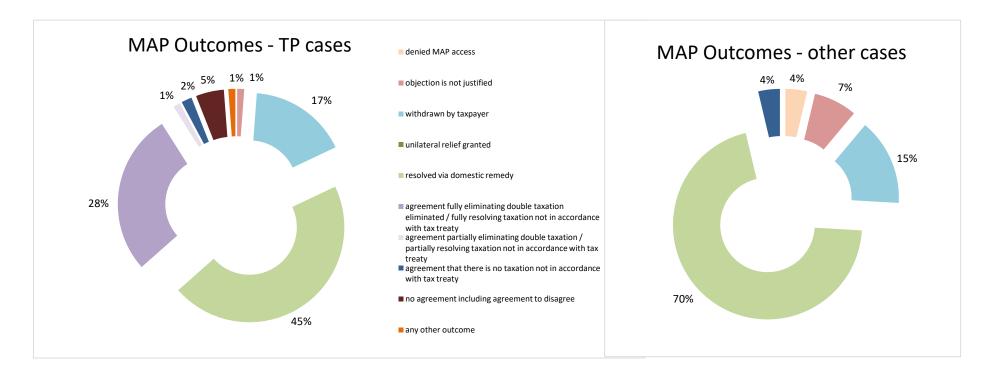

### Overview of MAP partners (only for cases started as from 1 January 2016)

Note: the MAP cases started before 1 January 2016 and closed in 2022 are not shown in these graphs

The label "Treaty Partners (de minimis rule applies)" applies to treaty partners with which the number of cases in start inventory plus the number of cases started is at least 5. The relevant MAP statistics are aggregated under this category.

The label "Treaty Partners (Others)" applies to treaty partners that are not reporting MAP statistics for the reporting period. The relevant MAP statistics are aggregated under this category.

| Cases closed by outcome              | denied<br>MAP<br>access | objection is<br>not justified | withdrawn by<br>taxpayer | unilateral relief<br>granted | resolved via<br>domestic<br>remedy | agreement fully<br>eliminating<br>double taxation<br>eliminated / fully<br>resolving<br>taxation not in<br>accordance with<br>tax treaty | agreement<br>partially<br>eliminating double<br>taxation / partially<br>resolving taxation | taxation not in | no agreement<br>including | any other<br>outcome | Total |
|--------------------------------------|-------------------------|-------------------------------|--------------------------|------------------------------|------------------------------------|------------------------------------------------------------------------------------------------------------------------------------------|--------------------------------------------------------------------------------------------|-----------------|---------------------------|----------------------|-------|
| Transfer pricing cases (all)         | 0                       | 4                             | 8                        | 1                            | 27                                 | 38                                                                                                                                       | 18                                                                                         | 2               | 24                        | 0                    | 122   |
| Cases started before 1 January 2016  | 0                       | 0                             | 1                        | 0                            | 11                                 | 3                                                                                                                                        | 0                                                                                          | 0               | 4                         | 0                    | 19    |
| Cases started as from 1 January 2016 | 0                       | 4                             | 7                        | 1                            | 16                                 | 35                                                                                                                                       | 18                                                                                         | 2               | 20                        | 0                    | 103   |
| Other cases (all)                    | 0                       | 0                             | 2                        | 0                            | 8                                  | 12                                                                                                                                       | 0                                                                                          | 0               | 0                         | 0                    | 22    |
| Cases started before 1 January 2016  | 0                       | 0                             | 0                        | 0                            | 2                                  | 1                                                                                                                                        | 0                                                                                          | 0               | 0                         | 0                    | 3     |
| Cases started as from 1 January 2016 | 0                       | 0                             | 2                        | 0                            | 6                                  | 11                                                                                                                                       | 0                                                                                          | 0               | 0                         | 0                    | 19    |
| All cases                            | 0                       | 4                             | 10                       | 1                            | 35                                 | 50                                                                                                                                       | 18                                                                                         | 2               | 24                        | 0                    | 144   |