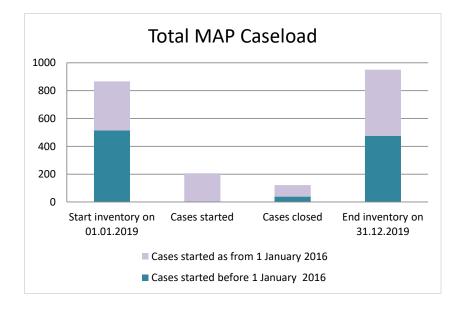

| Cases started before 1<br>January 2016 | 2021 Start<br>inventory | Cases<br>started | Cases<br>closed | 2021 End<br>inventory |
|----------------------------------------|-------------------------|------------------|-----------------|-----------------------|
| Transfer pricing cases                 | 286                     | 0                | 52              | 234                   |
| Other cases                            | 89                      | 0                | 17              | 72                    |

| Cases started as from 1<br>January 2016 | 2021 Start<br>inventory | Cases<br>started | Cases<br>closed | 2021 End<br>inventory |
|-----------------------------------------|-------------------------|------------------|-----------------|-----------------------|
| Transfer pricing cases                  | 422                     | 62               | 115             | 369                   |
| Other cases                             | 75                      | 14               | 10              | 79                    |