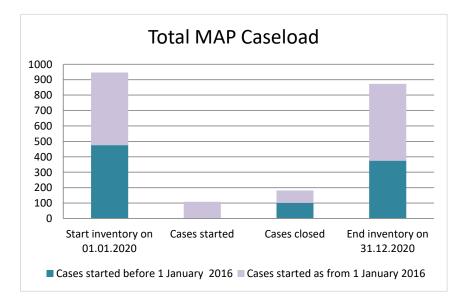

| Cases started before 1<br>January 2016 | 2021 Start<br>inventory | Cases<br>started | Cases<br>closed | 2021 End<br>inventory |
|----------------------------------------|-------------------------|------------------|-----------------|-----------------------|
| Transfer pricing cases                 | 286                     | 0                | 52              | 234                   |
| Other cases                            | 89                      | 0                | 17              | 72                    |

| Cases started as from 1<br>January 2016 | 2021 Start<br>inventory | Cases<br>started | Cases<br>closed | 2021 End<br>inventory |
|-----------------------------------------|-------------------------|------------------|-----------------|-----------------------|
| Transfer pricing cases                  | 422                     | 62               | 115             | 369                   |
| Other cases                             | 75                      | 14               | 10              | 79                    |