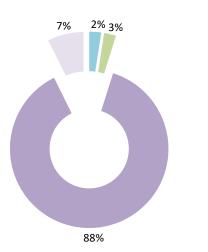

The label "Treaty Partners (Others)" applies to treaty partners that are not reporting MAP statistics for the reporting period. The relevant MAP statistics are aggregated under this category.

| Cases closed by outcome              | denied<br>MAP<br>access | objection is<br>not justified | withdrawn by<br>taxpayer | unilateral relief<br>granted | resolved via<br>domestic<br>remedy | agreement fully<br>eliminating<br>double taxation<br>eliminated / fully<br>resolving<br>taxation not in<br>accordance with<br>tax treaty | agreement<br>partially<br>eliminating double<br>taxation / partially<br>resolving taxation | taxation not in | no agreement<br>including | any other<br>outcome | Total |
|--------------------------------------|-------------------------|-------------------------------|--------------------------|------------------------------|------------------------------------|------------------------------------------------------------------------------------------------------------------------------------------|--------------------------------------------------------------------------------------------|-----------------|---------------------------|----------------------|-------|
| Transfer pricing cases (all)         | 0                       | 4                             | 8                        | 1                            | 27                                 | 38                                                                                                                                       | 18                                                                                         | 2               | 24                        | 0                    | 122   |
| Cases started before 1 January 2016  | 0                       | 0                             | 1                        | 0                            | 11                                 | 3                                                                                                                                        | 0                                                                                          | 0               | 4                         | 0                    | 19    |
| Cases started as from 1 January 2016 | 0                       | 4                             | 7                        | 1                            | 16                                 | 35                                                                                                                                       | 18                                                                                         | 2               | 20                        | 0                    | 103   |
| Other cases (all)                    | 0                       | 0                             | 2                        | 0                            | 8                                  | 12                                                                                                                                       | 0                                                                                          | 0               | 0                         | 0                    | 22    |
| Cases started before 1 January 2016  | 0                       | 0                             | 0                        | 0                            | 2                                  | 1                                                                                                                                        | 0                                                                                          | 0               | 0                         | 0                    | 3     |
| Cases started as from 1 January 2016 | 0                       | 0                             | 2                        | 0                            | 6                                  | 11                                                                                                                                       | 0                                                                                          | 0               | 0                         | 0                    | 19    |
| All cases                            | 0                       | 4                             | 10                       | 1                            | 35                                 | 50                                                                                                                                       | 18                                                                                         | 2               | 24                        | 0                    | 144   |