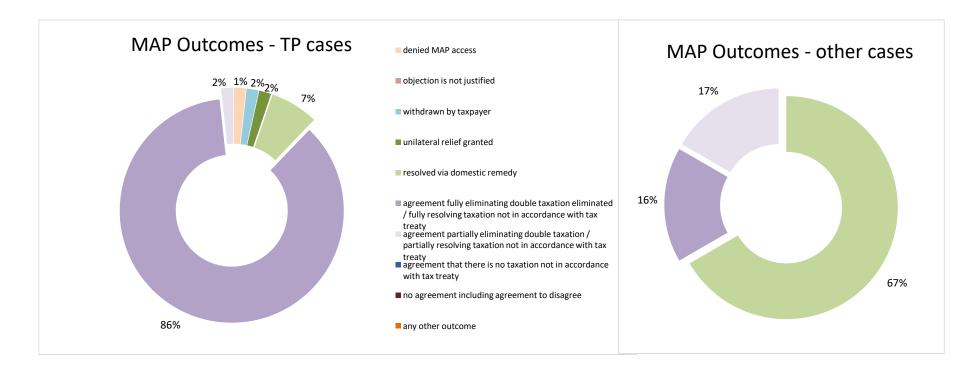

### Overview of MAP partners (only for cases started as from 1 January 2016)

Note: the MAP cases started before 1 January 2016 and closed in 2022 are not shown in these graphs

The label "Treaty Partners (de minimis rule applies)" applies to treaty partners with which the number of cases in start inventory plus the number of cases started is at least 5. The relevant MAP statistics are aggregated under this category.

The label "Treaty Partners (Others)" applies to treaty partners that are not reporting MAP statistics for the reporting period. The relevant MAP statistics are aggregated under this category.

| Cases closed by outcome              | denied<br>MAP<br>access | objection is<br>not justified | withdrawn by<br>taxpayer | unilateral relief<br>granted | resolved via<br>domestic<br>remedy | agreement fully<br>eliminating<br>double taxation<br>eliminated / fully<br>resolving<br>taxation not in<br>accordance with<br>tax treaty | agreement<br>partially<br>eliminating double<br>taxation / partially<br>resolving taxation | taxation not in | no agreement<br>including | any other<br>outcome | Total |
|--------------------------------------|-------------------------|-------------------------------|--------------------------|------------------------------|------------------------------------|------------------------------------------------------------------------------------------------------------------------------------------|--------------------------------------------------------------------------------------------|-----------------|---------------------------|----------------------|-------|
| Transfer pricing cases (all)         | 0                       | 4                             | 8                        | 1                            | 27                                 | 38                                                                                                                                       | 18                                                                                         | 2               | 24                        | 0                    | 122   |
| Cases started before 1 January 2016  | 0                       | 0                             | 1                        | 0                            | 11                                 | 3                                                                                                                                        | 0                                                                                          | 0               | 4                         | 0                    | 19    |
| Cases started as from 1 January 2016 | 0                       | 4                             | 7                        | 1                            | 16                                 | 35                                                                                                                                       | 18                                                                                         | 2               | 20                        | 0                    | 103   |
| Other cases (all)                    | 0                       | 0                             | 2                        | 0                            | 8                                  | 12                                                                                                                                       | 0                                                                                          | 0               | 0                         | 0                    | 22    |
| Cases started before 1 January 2016  | 0                       | 0                             | 0                        | 0                            | 2                                  | 1                                                                                                                                        | 0                                                                                          | 0               | 0                         | 0                    | 3     |
| Cases started as from 1 January 2016 | 0                       | 0                             | 2                        | 0                            | 6                                  | 11                                                                                                                                       | 0                                                                                          | 0               | 0                         | 0                    | 19    |
| All cases                            | 0                       | 4                             | 10                       | 1                            | 35                                 | 50                                                                                                                                       | 18                                                                                         | 2               | 24                        | 0                    | 144   |