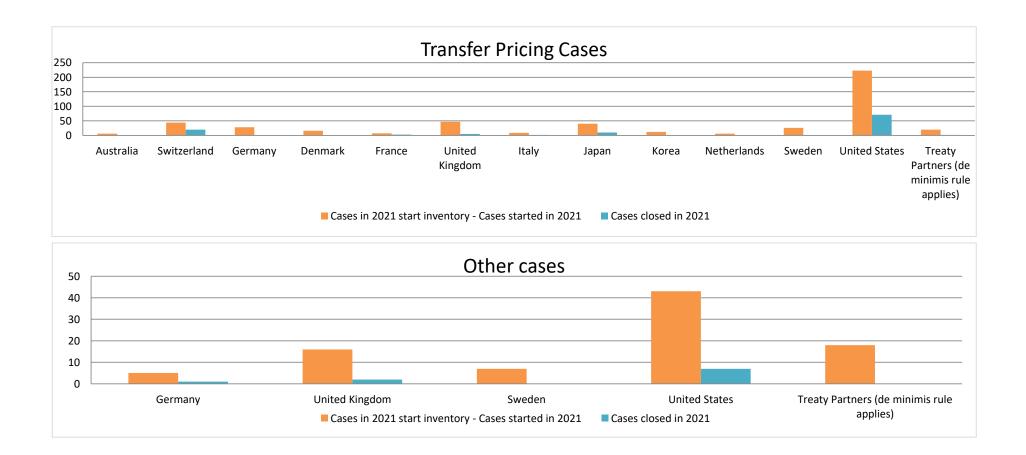

### Overview of MAP partners (only for cases started as from 1 January 2016)

Note: the MAP cases started before 1 January 2016 and closed in 2022 are not shown in these graphs

The label "Treaty Partners (de minimis rule applies)" applies to treaty partners with which the number of cases in start inventory plus the number of cases started is at least 5. The relevant MAP statistics are aggregated under this category.

Row 1 Row 2 Row 3

|       | Treaty Partner                            | no. of post-<br>2015 cases in<br>MAP inventory<br>on 1 January<br>2022 |          | denied<br>MAP<br>access | objection is<br>not<br>justified | withdrawn by<br>taxpayer | unilateral<br>relief<br>granted |          | agreement fully<br>eliminating<br>double taxation<br>eliminated / fully<br>resolving taxation<br>not in accordance<br>with tax treaty | taxation / partially | agreement that<br>there is no<br>taxation not in<br>accordance<br>with tax treaty | agreement to | any other<br>outcome | 2015 cases<br>remaining in<br>MAP inventory<br>on 31<br>December<br>2022 |    |
|-------|-------------------------------------------|------------------------------------------------------------------------|----------|-------------------------|----------------------------------|--------------------------|---------------------------------|----------|---------------------------------------------------------------------------------------------------------------------------------------|----------------------|-----------------------------------------------------------------------------------|--------------|----------------------|--------------------------------------------------------------------------|----|
|       | Column 1                                  | Column 2                                                               | Column 3 | Column 4                | Column 5                         | Column 6                 | Column 7                        | Column 8 | Column 9                                                                                                                              | Column 10            | Column 11                                                                         | Column 12    | Column 13            | Column 14                                                                |    |
| Row 1 | Australia                                 | 5                                                                      | 0        | 0                       | 0                                | 0                        | 0                               | 0        | 0                                                                                                                                     | 0                    | 0                                                                                 | 0            | 0                    | 5                                                                        | ì  |
|       | Switzerland                               | 24                                                                     | 2        | 0                       | 0                                | 0                        | 0                               | 0        | 0                                                                                                                                     | 0                    | 0                                                                                 | 0            | 0                    | 26                                                                       | ì  |
|       | Germany                                   | 27                                                                     | 5        | 0                       | 0                                | 2                        | 0                               | 0        | 0                                                                                                                                     | 0                    | 0                                                                                 | 0            | 0                    | 30                                                                       | ì  |
|       | Denmark                                   | 16                                                                     | 4        | 0                       | 0                                | 0                        | 0                               | 0        | 3                                                                                                                                     | 17                   | 0                                                                                 | 0            | 0                    | 0                                                                        | ì  |
|       | France                                    | 4                                                                      | 2        | 0                       | 0                                | 0                        | 0                               | 0        | 0                                                                                                                                     | 0                    | 0                                                                                 | 0            | 0                    | 6                                                                        | ì  |
|       | United Kingdom                            | 28                                                                     | 10       | 0                       | 0                                | 1                        | 1                               | 2        | 5                                                                                                                                     | 0                    | 0                                                                                 | 2            | 0                    | 27                                                                       | ì  |
|       | Italy                                     | 7                                                                      | 3        | 0                       | 0                                | 3                        | 0                               | 0        | 0                                                                                                                                     | 0                    | 0                                                                                 | 0            | 0                    | 7                                                                        | ì  |
|       | Japan                                     | 30                                                                     | 13       | 0                       | 0                                | 0                        | 0                               | 0        | 6                                                                                                                                     | 0                    | 0                                                                                 | 5            | 0                    | 32                                                                       | ì  |
|       | Korea                                     | 12                                                                     | 1        | 0                       | 0                                | 1                        | 0                               | 3        | 1                                                                                                                                     | 0                    | 0                                                                                 | 0            | 0                    | 8                                                                        | ì  |
|       | Netherlands                               | 6                                                                      | 0        | 0                       | 0                                | 0                        | 0                               | 0        | 0                                                                                                                                     | 0                    | 2                                                                                 | 0            | 0                    | 4                                                                        | ì  |
|       | Singapore                                 | 4                                                                      | 5        | 0                       | 0                                | 0                        | 0                               | 0        | 0                                                                                                                                     | 1                    | 0                                                                                 | 0            | 0                    | 8                                                                        | ì  |
|       | Sweden                                    | 27                                                                     | 1        | 0                       | 0                                | 0                        | 0                               | 0        | 6                                                                                                                                     | 0                    | 0                                                                                 | 0            | 0                    | 22                                                                       | ì  |
|       | United States                             | 152                                                                    | 42       | 0                       | 0                                | 0                        | 0                               | 11       | 12                                                                                                                                    | 0                    | 0                                                                                 | 13           | 0                    | 158                                                                      | 'n |
| Row 2 | Treaty Partners (de minimis rule applies) | 14                                                                     | 1        | 0                       | 4                                | 0                        | 0                               | 0        | 2                                                                                                                                     | 0                    | 0                                                                                 | 0            | 0                    | 9                                                                        | 'n |
|       | Total                                     | 356                                                                    | 89       | 0                       | 4                                | 7                        | 1                               | 16       | 35                                                                                                                                    | 18                   | 2                                                                                 | 20           | 0                    | 342                                                                      |    |

no. of postes

|                                           | -                                                                      |          |          |                                                                         | Table 2: Ot              | her MAP Ca                      | ises                                  |                                                                                                                            |                                                                                                                                 |             |              |                      |                                                                     |
|-------------------------------------------|------------------------------------------------------------------------|----------|----------|-------------------------------------------------------------------------|--------------------------|---------------------------------|---------------------------------------|----------------------------------------------------------------------------------------------------------------------------|---------------------------------------------------------------------------------------------------------------------------------|-------------|--------------|----------------------|---------------------------------------------------------------------|
|                                           |                                                                        |          |          | number of post-2015 cases closed during the reporting period by outcome |                          |                                 |                                       |                                                                                                                            |                                                                                                                                 |             |              |                      |                                                                     |
| Treaty Partner                            | no. of post-<br>2015 cases in<br>MAP inventory<br>on 1 January<br>2022 |          |          | objection is<br>not<br>justified                                        | withdrawn by<br>taxpayer | unilateral<br>relief<br>granted | resolved<br>via<br>domestic<br>remedy | agreement fully<br>eliminating<br>double taxation /<br>fully resolving<br>taxation not in<br>accordance with<br>tax treaty | agreement partially<br>eliminating double<br>taxation / partially<br>resolving taxation not<br>in accordance with<br>tax treaty | there is no | no agreement | any other<br>outcome | no. of post-20<br>cases remainin<br>MAP inventory<br>31 December 20 |
| Column 1                                  | Column 2                                                               | Column 3 | Column 4 | Column 5                                                                | Column 6                 | Column 7                        | Column 8                              | Column 9                                                                                                                   | Column 10                                                                                                                       | Column 11   | Column 12    | Column 13            | Column 14                                                           |
| Austria                                   | 4                                                                      | 1        | 0        | 0                                                                       | 2                        | 0                               | 0                                     | 0                                                                                                                          | 0                                                                                                                               | 0           | 0            | 0                    | 3                                                                   |
| United Kingdom                            | 14                                                                     | 0        | 0        | 0                                                                       | 0                        | 0                               | 0                                     | 0                                                                                                                          | 0                                                                                                                               | 0           | 0            | 0                    | 14                                                                  |
| Singapore                                 | 3                                                                      | 2        | 0        | 0                                                                       | 0                        | 0                               | 0                                     | 0                                                                                                                          | 0                                                                                                                               | 0           | 0            | 0                    | 5                                                                   |
| Sweden                                    | 7                                                                      | 0        | 0        | 0                                                                       | 0                        | 0                               | 0                                     | 0                                                                                                                          | 0                                                                                                                               | 0           | 0            | 0                    | 7                                                                   |
| United States                             | 36                                                                     | 5        | 0        | 0                                                                       | 0                        | 0                               | 3                                     | 10                                                                                                                         | 0                                                                                                                               | 0           | 0            | 0                    | 28                                                                  |
| Treaty Partners (de minimis rule applies) | 14                                                                     | 4        | 0        | 0                                                                       | 0                        | 0                               | 3                                     | 1                                                                                                                          | 0                                                                                                                               | 0           | 0            | 0                    | 14                                                                  |
| Treaty Faithers (de minimis fuie applies) | 17                                                                     |          |          |                                                                         |                          |                                 |                                       |                                                                                                                            |                                                                                                                                 |             |              |                      |                                                                     |