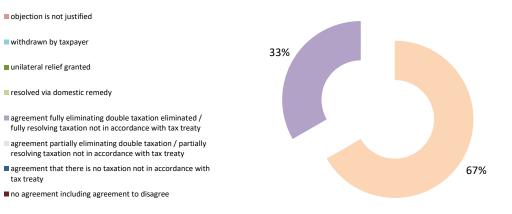

The label "Treaty Partners (Others)" applies to treaty partners that are not reporting MAP statistics for the reporting period. The relevant MAP statistics are aggregated under this category.

| Cases closed by outcome              | denied<br>MAP<br>access | objection is<br>not justified | withdrawn by<br>taxpayer | unilateral relief<br>granted | resolved via<br>domestic<br>remedy | agreement fully<br>eliminating<br>double taxation<br>eliminated / fully<br>resolving<br>taxation not in<br>accordance with<br>tax treaty | agreement<br>partially<br>eliminating double<br>taxation / partially<br>resolving taxation | taxation not in | no agreement<br>including | any other<br>outcome | Total |
|--------------------------------------|-------------------------|-------------------------------|--------------------------|------------------------------|------------------------------------|------------------------------------------------------------------------------------------------------------------------------------------|--------------------------------------------------------------------------------------------|-----------------|---------------------------|----------------------|-------|
| Transfer pricing cases (all)         | 0                       | 4                             | 8                        | 1                            | 27                                 | 38                                                                                                                                       | 18                                                                                         | 2               | 24                        | 0                    | 122   |
| Cases started before 1 January 2016  | 0                       | 0                             | 1                        | 0                            | 11                                 | 3                                                                                                                                        | 0                                                                                          | 0               | 4                         | 0                    | 19    |
| Cases started as from 1 January 2016 | 0                       | 4                             | 7                        | 1                            | 16                                 | 35                                                                                                                                       | 18                                                                                         | 2               | 20                        | 0                    | 103   |
| Other cases (all)                    | 0                       | 0                             | 2                        | 0                            | 8                                  | 12                                                                                                                                       | 0                                                                                          | 0               | 0                         | 0                    | 22    |
| Cases started before 1 January 2016  | 0                       | 0                             | 0                        | 0                            | 2                                  | 1                                                                                                                                        | 0                                                                                          | 0               | 0                         | 0                    | 3     |
| Cases started as from 1 January 2016 | 0                       | 0                             | 2                        | 0                            | 6                                  | 11                                                                                                                                       | 0                                                                                          | 0               | 0                         | 0                    | 19    |
| All cases                            | 0                       | 4                             | 10                       | 1                            | 35                                 | 50                                                                                                                                       | 18                                                                                         | 2               | 24                        | 0                    | 144   |