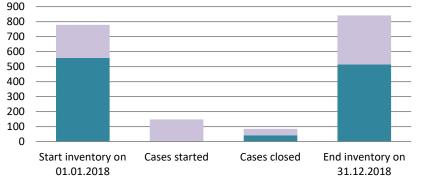

#### India

| Cases started before 1<br>January 2016 | 2022 Start<br>inventory | Cases<br>started | Cases<br>closed | 2022 End<br>inventory |
|----------------------------------------|-------------------------|------------------|-----------------|-----------------------|
| Transfer pricing cases                 | 234                     | 0                | 19              | 215                   |
| Other cases                            | 72                      | 0                | 3               | 69                    |

| Cases started as from 1<br>January 2016 | 2022 Start<br>inventory | Cases<br>started | Cases<br>closed | 2022 End<br>inventory |
|-----------------------------------------|-------------------------|------------------|-----------------|-----------------------|
| Transfer pricing cases                  | 356                     | 89               | 103             | 342                   |
| Other cases                             | 78                      | 12               | 19              | 71                    |

| Cases started before 1<br>January 2016 | 2021 Start<br>inventory | Cases<br>started | Cases<br>closed | 2021 End<br>inventory |
|----------------------------------------|-------------------------|------------------|-----------------|-----------------------|
| Transfer pricing cases                 | 286                     | 0                | 52              | 234                   |
| Other cases                            | 89                      | 0                | 17              | 72                    |

| Cases started as from 1<br>January 2016 | 2021 Start<br>inventory | Cases<br>started | Cases<br>closed | 2021 End<br>inventory |
|-----------------------------------------|-------------------------|------------------|-----------------|-----------------------|
| Transfer pricing cases                  | 422                     | 62               | 115             | 369                   |
| Other cases                             | 75                      | 14               | 10              | 79                    |