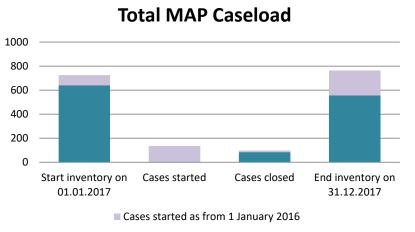

| Cases started before 1<br>January 2016 | 2021 Start<br>inventory | Cases<br>started | Cases<br>closed | 2021 End<br>inventory |
|----------------------------------------|-------------------------|------------------|-----------------|-----------------------|
| Transfer pricing cases                 | 286                     | 0                | 52              | 234                   |
| Other cases                            | 89                      | 0                | 17              | 72                    |

| Cases started as from 1<br>January 2016 | 2021 Start<br>inventory | Cases<br>started | Cases<br>closed | 2021 End<br>inventory |
|-----------------------------------------|-------------------------|------------------|-----------------|-----------------------|
| Transfer pricing cases                  | 422                     | 62               | 115             | 369                   |
| Other cases                             | 75                      | 14               | 10              | 79                    |