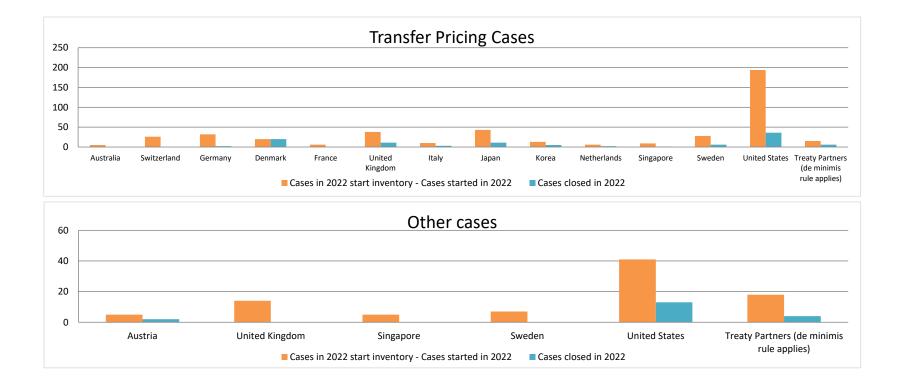

Row 1 Row 2 Row 3

|       | Treaty Partner                            | no. of post-<br>2015 cases in<br>MAP inventory<br>on 1 January<br>2022 |          | denied<br>MAP<br>access | objection is<br>not<br>justified | withdrawn by<br>taxpayer | unilateral<br>relief<br>granted |          | agreement fully<br>eliminating<br>double taxation<br>eliminated / fully<br>resolving taxation<br>not in accordance<br>with tax treaty | taxation / partially | agreement that<br>there is no<br>taxation not in<br>accordance<br>with tax treaty | agreement to | any other<br>outcome | 2015 cases<br>remaining in<br>MAP inventory<br>on 31<br>December<br>2022 |    |
|-------|-------------------------------------------|------------------------------------------------------------------------|----------|-------------------------|----------------------------------|--------------------------|---------------------------------|----------|---------------------------------------------------------------------------------------------------------------------------------------|----------------------|-----------------------------------------------------------------------------------|--------------|----------------------|--------------------------------------------------------------------------|----|
|       | Column 1                                  | Column 2                                                               | Column 3 | Column 4                | Column 5                         | Column 6                 | Column 7                        | Column 8 | Column 9                                                                                                                              | Column 10            | Column 11                                                                         | Column 12    | Column 13            | Column 14                                                                |    |
| Row 1 | Australia                                 | 5                                                                      | 0        | 0                       | 0                                | 0                        | 0                               | 0        | 0                                                                                                                                     | 0                    | 0                                                                                 | 0            | 0                    | 5                                                                        | ì  |
|       | Switzerland                               | 24                                                                     | 2        | 0                       | 0                                | 0                        | 0                               | 0        | 0                                                                                                                                     | 0                    | 0                                                                                 | 0            | 0                    | 26                                                                       | ì  |
|       | Germany                                   | 27                                                                     | 5        | 0                       | 0                                | 2                        | 0                               | 0        | 0                                                                                                                                     | 0                    | 0                                                                                 | 0            | 0                    | 30                                                                       | ì  |
|       | Denmark                                   | 16                                                                     | 4        | 0                       | 0                                | 0                        | 0                               | 0        | 3                                                                                                                                     | 17                   | 0                                                                                 | 0            | 0                    | 0                                                                        | ì  |
|       | France                                    | 4                                                                      | 2        | 0                       | 0                                | 0                        | 0                               | 0        | 0                                                                                                                                     | 0                    | 0                                                                                 | 0            | 0                    | 6                                                                        | ì  |
|       | United Kingdom                            | 28                                                                     | 10       | 0                       | 0                                | 1                        | 1                               | 2        | 5                                                                                                                                     | 0                    | 0                                                                                 | 2            | 0                    | 27                                                                       | ì  |
|       | Italy                                     | 7                                                                      | 3        | 0                       | 0                                | 3                        | 0                               | 0        | 0                                                                                                                                     | 0                    | 0                                                                                 | 0            | 0                    | 7                                                                        | ì  |
|       | Japan                                     | 30                                                                     | 13       | 0                       | 0                                | 0                        | 0                               | 0        | 6                                                                                                                                     | 0                    | 0                                                                                 | 5            | 0                    | 32                                                                       | ì  |
|       | Korea                                     | 12                                                                     | 1        | 0                       | 0                                | 1                        | 0                               | 3        | 1                                                                                                                                     | 0                    | 0                                                                                 | 0            | 0                    | 8                                                                        | ì  |
|       | Netherlands                               | 6                                                                      | 0        | 0                       | 0                                | 0                        | 0                               | 0        | 0                                                                                                                                     | 0                    | 2                                                                                 | 0            | 0                    | 4                                                                        | ì  |
|       | Singapore                                 | 4                                                                      | 5        | 0                       | 0                                | 0                        | 0                               | 0        | 0                                                                                                                                     | 1                    | 0                                                                                 | 0            | 0                    | 8                                                                        | ì  |
|       | Sweden                                    | 27                                                                     | 1        | 0                       | 0                                | 0                        | 0                               | 0        | 6                                                                                                                                     | 0                    | 0                                                                                 | 0            | 0                    | 22                                                                       | ì  |
|       | United States                             | 152                                                                    | 42       | 0                       | 0                                | 0                        | 0                               | 11       | 12                                                                                                                                    | 0                    | 0                                                                                 | 13           | 0                    | 158                                                                      | 'n |
| Row 2 | Treaty Partners (de minimis rule applies) | 14                                                                     | 1        | 0                       | 4                                | 0                        | 0                               | 0        | 2                                                                                                                                     | 0                    | 0                                                                                 | 0            | 0                    | 9                                                                        | 'n |
|       | Total                                     | 356                                                                    | 89       | 0                       | 4                                | 7                        | 1                               | 16       | 35                                                                                                                                    | 18                   | 2                                                                                 | 20           | 0                    | 342                                                                      |    |

no. of postes

|                                           | -                                                                      |          |          |                                                                         | Table 2: Ot              | her MAP Ca                      | ises                                  |                                                                                                                            |                                                                                                                                 |             |              |                      |                                                                     |
|-------------------------------------------|------------------------------------------------------------------------|----------|----------|-------------------------------------------------------------------------|--------------------------|---------------------------------|---------------------------------------|----------------------------------------------------------------------------------------------------------------------------|---------------------------------------------------------------------------------------------------------------------------------|-------------|--------------|----------------------|---------------------------------------------------------------------|
|                                           |                                                                        |          |          | number of post-2015 cases closed during the reporting period by outcome |                          |                                 |                                       |                                                                                                                            |                                                                                                                                 |             |              |                      |                                                                     |
| Treaty Partner                            | no. of post-<br>2015 cases in<br>MAP inventory<br>on 1 January<br>2022 |          |          | objection is<br>not<br>justified                                        | withdrawn by<br>taxpayer | unilateral<br>relief<br>granted | resolved<br>via<br>domestic<br>remedy | agreement fully<br>eliminating<br>double taxation /<br>fully resolving<br>taxation not in<br>accordance with<br>tax treaty | agreement partially<br>eliminating double<br>taxation / partially<br>resolving taxation not<br>in accordance with<br>tax treaty | there is no | no agreement | any other<br>outcome | no. of post-20<br>cases remainin<br>MAP inventory<br>31 December 20 |
| Column 1                                  | Column 2                                                               | Column 3 | Column 4 | Column 5                                                                | Column 6                 | Column 7                        | Column 8                              | Column 9                                                                                                                   | Column 10                                                                                                                       | Column 11   | Column 12    | Column 13            | Column 14                                                           |
| Austria                                   | 4                                                                      | 1        | 0        | 0                                                                       | 2                        | 0                               | 0                                     | 0                                                                                                                          | 0                                                                                                                               | 0           | 0            | 0                    | 3                                                                   |
| United Kingdom                            | 14                                                                     | 0        | 0        | 0                                                                       | 0                        | 0                               | 0                                     | 0                                                                                                                          | 0                                                                                                                               | 0           | 0            | 0                    | 14                                                                  |
| Singapore                                 | 3                                                                      | 2        | 0        | 0                                                                       | 0                        | 0                               | 0                                     | 0                                                                                                                          | 0                                                                                                                               | 0           | 0            | 0                    | 5                                                                   |
| Sweden                                    | 7                                                                      | 0        | 0        | 0                                                                       | 0                        | 0                               | 0                                     | 0                                                                                                                          | 0                                                                                                                               | 0           | 0            | 0                    | 7                                                                   |
| United States                             | 36                                                                     | 5        | 0        | 0                                                                       | 0                        | 0                               | 3                                     | 10                                                                                                                         | 0                                                                                                                               | 0           | 0            | 0                    | 28                                                                  |
| Treaty Partners (de minimis rule applies) | 14                                                                     | 4        | 0        | 0                                                                       | 0                        | 0                               | 3                                     | 1                                                                                                                          | 0                                                                                                                               | 0           | 0            | 0                    | 14                                                                  |
| Treaty Faithers (de minimis fuie applies) | 17                                                                     |          |          |                                                                         |                          |                                 |                                       |                                                                                                                            |                                                                                                                                 |             |              |                      |                                                                     |