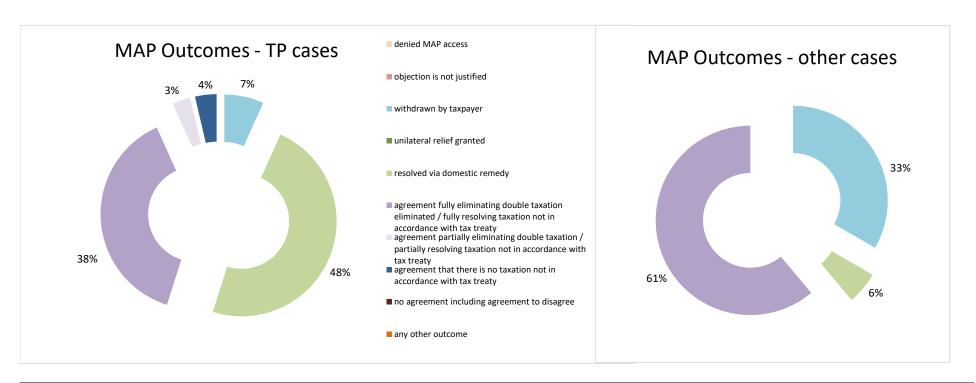

# Overview of MAP partners (only for cases started as from 1 January 2016)

Note: the MAP cases started before 1 January 2016 and closed in 2021 are not shown in these graphs

The label "Treaty Partners (de minimis rule applies)" applies to treaty partners with which the number of cases in start inventory plus the number of cases started is less than 5. The relevant MAP statistics are aggregated under this category.

| Cases closed by outcome              | denied<br>MAP<br>access | objection is not<br>justified | withdrawn by<br>taxpayer | unilateral relief<br>granted | resolved via<br>domestic<br>remedy | agreement fully<br>eliminating<br>double taxation<br>eliminated / fully<br>resolving taxation<br>not in<br>accordance with<br>tax treaty | partially<br>eliminating<br>double taxation /<br>partially<br>resolving<br>taxation not in | agreement that<br>there is no<br>taxation not in<br>accordance with<br>tax treaty | no agreement<br>including<br>agreement to<br>disagree | any other<br>outcome | Total |
|--------------------------------------|-------------------------|-------------------------------|--------------------------|------------------------------|------------------------------------|------------------------------------------------------------------------------------------------------------------------------------------|--------------------------------------------------------------------------------------------|-----------------------------------------------------------------------------------|-------------------------------------------------------|----------------------|-------|
| Transfer pricing cases (all)         | 0                       | 2                             | 28                       | 0                            | 76                                 | 46                                                                                                                                       | 2                                                                                          | 3                                                                                 | 8                                                     | 2                    | 167   |
| Cases started before 1 January 2016  | 0                       | 0                             | 2                        | 0                            | 32                                 | 10                                                                                                                                       | 0                                                                                          | 0                                                                                 | 8                                                     | 0                    | 52    |
| Cases started as from 1 January 2016 | 0                       | 2                             | 26                       | 0                            | 44                                 | 36                                                                                                                                       | 2                                                                                          | 3                                                                                 | 0                                                     | 2                    | 115   |
| Other cases (all)                    | 1                       | 2                             | 4                        | 0                            | 19                                 | 0                                                                                                                                        | 0                                                                                          | 1                                                                                 | 0                                                     | 0                    | 27    |
| Cases started before 1 January 2016  | 0                       | 1                             | 0                        | 0                            | 15                                 | 0                                                                                                                                        | 0                                                                                          | 1                                                                                 | 0                                                     | 0                    | 17    |
| Cases started as from 1 January 2016 | 1                       | 1                             | 4                        | 0                            | 4                                  | 0                                                                                                                                        | 0                                                                                          | 0                                                                                 | 0                                                     | 0                    | 10    |
| All cases                            | 1                       | 4                             | 32                       | 0                            | 95                                 | 46                                                                                                                                       | 2                                                                                          | 4                                                                                 | 8                                                     | 2                    | 194   |