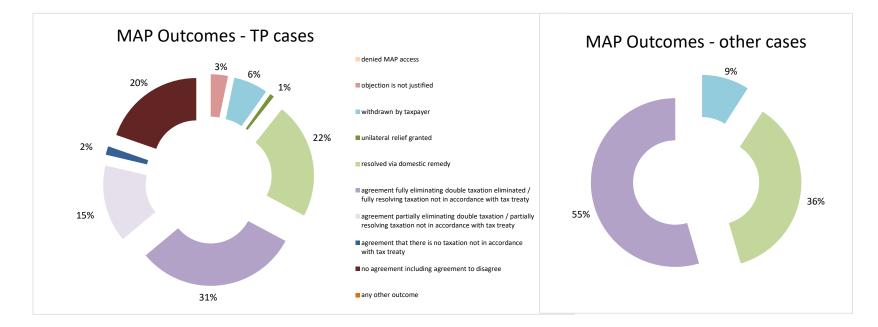

The label "Treaty Partners (Others)" applies to treaty partners that are not reporting MAP statistics for the reporting period. The relevant MAP statistics are aggregated under this category.

| Cases closed by outcome              | denied<br>MAP<br>access | objection is<br>not justified | withdrawn by<br>taxpayer | unilateral relief<br>granted | resolved via<br>domestic<br>remedy | agreement fully<br>eliminating<br>double taxation<br>eliminated / fully<br>resolving<br>taxation not in<br>accordance with<br>tax treaty | agreement<br>partially<br>eliminating double<br>taxation / partially<br>resolving taxation | taxation not in | no agreement<br>including | any other<br>outcome | Total |
|--------------------------------------|-------------------------|-------------------------------|--------------------------|------------------------------|------------------------------------|------------------------------------------------------------------------------------------------------------------------------------------|--------------------------------------------------------------------------------------------|-----------------|---------------------------|----------------------|-------|
| Transfer pricing cases (all)         | 0                       | 4                             | 8                        | 1                            | 27                                 | 38                                                                                                                                       | 18                                                                                         | 2               | 24                        | 0                    | 122   |
| Cases started before 1 January 2016  | 0                       | 0                             | 1                        | 0                            | 11                                 | 3                                                                                                                                        | 0                                                                                          | 0               | 4                         | 0                    | 19    |
| Cases started as from 1 January 2016 | 0                       | 4                             | 7                        | 1                            | 16                                 | 35                                                                                                                                       | 18                                                                                         | 2               | 20                        | 0                    | 103   |
| Other cases (all)                    | 0                       | 0                             | 2                        | 0                            | 8                                  | 12                                                                                                                                       | 0                                                                                          | 0               | 0                         | 0                    | 22    |
| Cases started before 1 January 2016  | 0                       | 0                             | 0                        | 0                            | 2                                  | 1                                                                                                                                        | 0                                                                                          | 0               | 0                         | 0                    | 3     |
| Cases started as from 1 January 2016 | 0                       | 0                             | 2                        | 0                            | 6                                  | 11                                                                                                                                       | 0                                                                                          | 0               | 0                         | 0                    | 19    |
| All cases                            | 0                       | 4                             | 10                       | 1                            | 35                                 | 50                                                                                                                                       | 18                                                                                         | 2               | 24                        | 0                    | 144   |