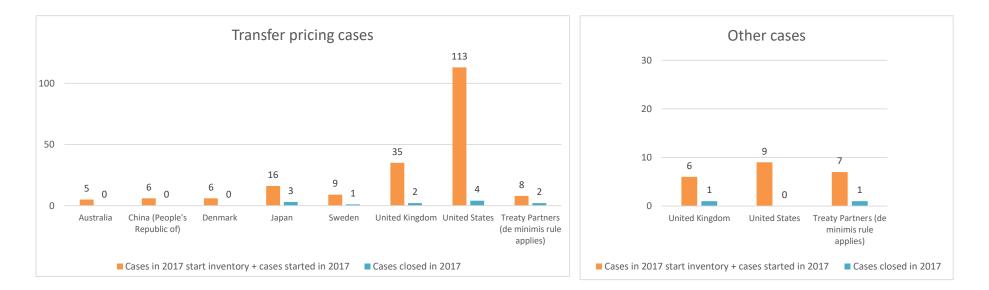

Row 1 Row 2 Row 3

|       | Treaty Partner                            | no. of post-<br>2015 cases in<br>MAP inventory<br>on 1 January<br>2022 |          | denied<br>MAP<br>access | objection is<br>not<br>justified | withdrawn by<br>taxpayer | unilateral<br>relief<br>granted |          | agreement fully<br>eliminating<br>double taxation<br>eliminated / fully<br>resolving taxation<br>not in accordance<br>with tax treaty | taxation / partially | agreement that<br>there is no<br>taxation not in<br>accordance<br>with tax treaty | agreement to | any other<br>outcome | 2015 cases<br>remaining in<br>MAP inventory<br>on 31<br>December<br>2022 |    |
|-------|-------------------------------------------|------------------------------------------------------------------------|----------|-------------------------|----------------------------------|--------------------------|---------------------------------|----------|---------------------------------------------------------------------------------------------------------------------------------------|----------------------|-----------------------------------------------------------------------------------|--------------|----------------------|--------------------------------------------------------------------------|----|
|       | Column 1                                  | Column 2                                                               | Column 3 | Column 4                | Column 5                         | Column 6                 | Column 7                        | Column 8 | Column 9                                                                                                                              | Column 10            | Column 11                                                                         | Column 12    | Column 13            | Column 14                                                                |    |
| Row 1 | Australia                                 | 5                                                                      | 0        | 0                       | 0                                | 0                        | 0                               | 0        | 0                                                                                                                                     | 0                    | 0                                                                                 | 0            | 0                    | 5                                                                        | ì  |
|       | Switzerland                               | 24                                                                     | 2        | 0                       | 0                                | 0                        | 0                               | 0        | 0                                                                                                                                     | 0                    | 0                                                                                 | 0            | 0                    | 26                                                                       | ì  |
|       | Germany                                   | 27                                                                     | 5        | 0                       | 0                                | 2                        | 0                               | 0        | 0                                                                                                                                     | 0                    | 0                                                                                 | 0            | 0                    | 30                                                                       | ì  |
|       | Denmark                                   | 16                                                                     | 4        | 0                       | 0                                | 0                        | 0                               | 0        | 3                                                                                                                                     | 17                   | 0                                                                                 | 0            | 0                    | 0                                                                        | ì  |
|       | France                                    | 4                                                                      | 2        | 0                       | 0                                | 0                        | 0                               | 0        | 0                                                                                                                                     | 0                    | 0                                                                                 | 0            | 0                    | 6                                                                        | ì  |
|       | United Kingdom                            | 28                                                                     | 10       | 0                       | 0                                | 1                        | 1                               | 2        | 5                                                                                                                                     | 0                    | 0                                                                                 | 2            | 0                    | 27                                                                       | ì  |
|       | Italy                                     | 7                                                                      | 3        | 0                       | 0                                | 3                        | 0                               | 0        | 0                                                                                                                                     | 0                    | 0                                                                                 | 0            | 0                    | 7                                                                        | ì  |
|       | Japan                                     | 30                                                                     | 13       | 0                       | 0                                | 0                        | 0                               | 0        | 6                                                                                                                                     | 0                    | 0                                                                                 | 5            | 0                    | 32                                                                       | ì  |
|       | Korea                                     | 12                                                                     | 1        | 0                       | 0                                | 1                        | 0                               | 3        | 1                                                                                                                                     | 0                    | 0                                                                                 | 0            | 0                    | 8                                                                        | ì  |
|       | Netherlands                               | 6                                                                      | 0        | 0                       | 0                                | 0                        | 0                               | 0        | 0                                                                                                                                     | 0                    | 2                                                                                 | 0            | 0                    | 4                                                                        | ì  |
|       | Singapore                                 | 4                                                                      | 5        | 0                       | 0                                | 0                        | 0                               | 0        | 0                                                                                                                                     | 1                    | 0                                                                                 | 0            | 0                    | 8                                                                        | ì  |
|       | Sweden                                    | 27                                                                     | 1        | 0                       | 0                                | 0                        | 0                               | 0        | 6                                                                                                                                     | 0                    | 0                                                                                 | 0            | 0                    | 22                                                                       | ì  |
|       | United States                             | 152                                                                    | 42       | 0                       | 0                                | 0                        | 0                               | 11       | 12                                                                                                                                    | 0                    | 0                                                                                 | 13           | 0                    | 158                                                                      | 'n |
| Row 2 | Treaty Partners (de minimis rule applies) | 14                                                                     | 1        | 0                       | 4                                | 0                        | 0                               | 0        | 2                                                                                                                                     | 0                    | 0                                                                                 | 0            | 0                    | 9                                                                        | 'n |
|       | Total                                     | 356                                                                    | 89       | 0                       | 4                                | 7                        | 1                               | 16       | 35                                                                                                                                    | 18                   | 2                                                                                 | 20           | 0                    | 342                                                                      |    |

no. of postes

|                                           | -                                                                      |          |          |                                                                         | Table 2: Ot              | her MAP Ca                      | ises                                  |                                                                                                                            |                                                                                                                                 |             |              |                      |                                                                     |
|-------------------------------------------|------------------------------------------------------------------------|----------|----------|-------------------------------------------------------------------------|--------------------------|---------------------------------|---------------------------------------|----------------------------------------------------------------------------------------------------------------------------|---------------------------------------------------------------------------------------------------------------------------------|-------------|--------------|----------------------|---------------------------------------------------------------------|
|                                           |                                                                        |          |          | number of post-2015 cases closed during the reporting period by outcome |                          |                                 |                                       |                                                                                                                            |                                                                                                                                 |             |              |                      |                                                                     |
| Treaty Partner                            | no. of post-<br>2015 cases in<br>MAP inventory<br>on 1 January<br>2022 |          |          | objection is<br>not<br>justified                                        | withdrawn by<br>taxpayer | unilateral<br>relief<br>granted | resolved<br>via<br>domestic<br>remedy | agreement fully<br>eliminating<br>double taxation /<br>fully resolving<br>taxation not in<br>accordance with<br>tax treaty | agreement partially<br>eliminating double<br>taxation / partially<br>resolving taxation not<br>in accordance with<br>tax treaty | there is no | no agreement | any other<br>outcome | no. of post-20<br>cases remainin<br>MAP inventory<br>31 December 20 |
| Column 1                                  | Column 2                                                               | Column 3 | Column 4 | Column 5                                                                | Column 6                 | Column 7                        | Column 8                              | Column 9                                                                                                                   | Column 10                                                                                                                       | Column 11   | Column 12    | Column 13            | Column 14                                                           |
| Austria                                   | 4                                                                      | 1        | 0        | 0                                                                       | 2                        | 0                               | 0                                     | 0                                                                                                                          | 0                                                                                                                               | 0           | 0            | 0                    | 3                                                                   |
| United Kingdom                            | 14                                                                     | 0        | 0        | 0                                                                       | 0                        | 0                               | 0                                     | 0                                                                                                                          | 0                                                                                                                               | 0           | 0            | 0                    | 14                                                                  |
| Singapore                                 | 3                                                                      | 2        | 0        | 0                                                                       | 0                        | 0                               | 0                                     | 0                                                                                                                          | 0                                                                                                                               | 0           | 0            | 0                    | 5                                                                   |
| Sweden                                    | 7                                                                      | 0        | 0        | 0                                                                       | 0                        | 0                               | 0                                     | 0                                                                                                                          | 0                                                                                                                               | 0           | 0            | 0                    | 7                                                                   |
| United States                             | 36                                                                     | 5        | 0        | 0                                                                       | 0                        | 0                               | 3                                     | 10                                                                                                                         | 0                                                                                                                               | 0           | 0            | 0                    | 28                                                                  |
| Treaty Partners (de minimis rule applies) | 14                                                                     | 4        | 0        | 0                                                                       | 0                        | 0                               | 3                                     | 1                                                                                                                          | 0                                                                                                                               | 0           | 0            | 0                    | 14                                                                  |
| Treaty Faithers (de minimis fuie applies) | 17                                                                     |          |          |                                                                         |                          |                                 |                                       |                                                                                                                            |                                                                                                                                 |             |              |                      |                                                                     |