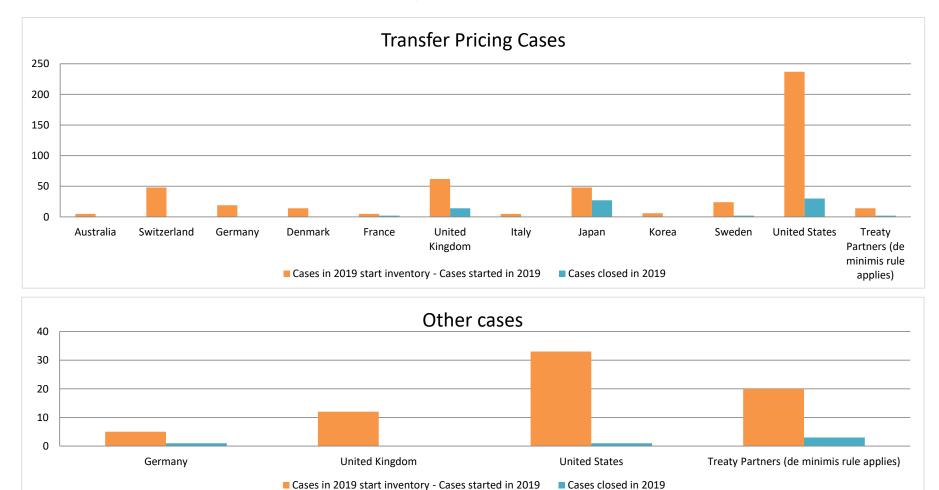

Row 1 Row 2 Row 3

|       | Treaty Partner                            | no. of post-<br>2015 cases in<br>MAP inventory<br>on 1 January<br>2022 |          | denied<br>MAP<br>access | objection is<br>not<br>justified | withdrawn by<br>taxpayer | unilateral<br>relief<br>granted |          | agreement fully<br>eliminating<br>double taxation<br>eliminated / fully<br>resolving taxation<br>not in accordance<br>with tax treaty | taxation / partially | agreement that<br>there is no<br>taxation not in<br>accordance<br>with tax treaty | agreement to | any other<br>outcome | 2015 cases<br>remaining in<br>MAP inventory<br>on 31<br>December<br>2022 |    |
|-------|-------------------------------------------|------------------------------------------------------------------------|----------|-------------------------|----------------------------------|--------------------------|---------------------------------|----------|---------------------------------------------------------------------------------------------------------------------------------------|----------------------|-----------------------------------------------------------------------------------|--------------|----------------------|--------------------------------------------------------------------------|----|
|       | Column 1                                  | Column 2                                                               | Column 3 | Column 4                | Column 5                         | Column 6                 | Column 7                        | Column 8 | Column 9                                                                                                                              | Column 10            | Column 11                                                                         | Column 12    | Column 13            | Column 14                                                                |    |
| Row 1 | Australia                                 | 5                                                                      | 0        | 0                       | 0                                | 0                        | 0                               | 0        | 0                                                                                                                                     | 0                    | 0                                                                                 | 0            | 0                    | 5                                                                        | ì  |
|       | Switzerland                               | 24                                                                     | 2        | 0                       | 0                                | 0                        | 0                               | 0        | 0                                                                                                                                     | 0                    | 0                                                                                 | 0            | 0                    | 26                                                                       | ì  |
|       | Germany                                   | 27                                                                     | 5        | 0                       | 0                                | 2                        | 0                               | 0        | 0                                                                                                                                     | 0                    | 0                                                                                 | 0            | 0                    | 30                                                                       | ì  |
|       | Denmark                                   | 16                                                                     | 4        | 0                       | 0                                | 0                        | 0                               | 0        | 3                                                                                                                                     | 17                   | 0                                                                                 | 0            | 0                    | 0                                                                        | ì  |
|       | France                                    | 4                                                                      | 2        | 0                       | 0                                | 0                        | 0                               | 0        | 0                                                                                                                                     | 0                    | 0                                                                                 | 0            | 0                    | 6                                                                        | ì  |
|       | United Kingdom                            | 28                                                                     | 10       | 0                       | 0                                | 1                        | 1                               | 2        | 5                                                                                                                                     | 0                    | 0                                                                                 | 2            | 0                    | 27                                                                       | ì  |
|       | Italy                                     | 7                                                                      | 3        | 0                       | 0                                | 3                        | 0                               | 0        | 0                                                                                                                                     | 0                    | 0                                                                                 | 0            | 0                    | 7                                                                        | ì  |
|       | Japan                                     | 30                                                                     | 13       | 0                       | 0                                | 0                        | 0                               | 0        | 6                                                                                                                                     | 0                    | 0                                                                                 | 5            | 0                    | 32                                                                       | ì  |
|       | Korea                                     | 12                                                                     | 1        | 0                       | 0                                | 1                        | 0                               | 3        | 1                                                                                                                                     | 0                    | 0                                                                                 | 0            | 0                    | 8                                                                        | ì  |
|       | Netherlands                               | 6                                                                      | 0        | 0                       | 0                                | 0                        | 0                               | 0        | 0                                                                                                                                     | 0                    | 2                                                                                 | 0            | 0                    | 4                                                                        | ì  |
|       | Singapore                                 | 4                                                                      | 5        | 0                       | 0                                | 0                        | 0                               | 0        | 0                                                                                                                                     | 1                    | 0                                                                                 | 0            | 0                    | 8                                                                        | ì  |
|       | Sweden                                    | 27                                                                     | 1        | 0                       | 0                                | 0                        | 0                               | 0        | 6                                                                                                                                     | 0                    | 0                                                                                 | 0            | 0                    | 22                                                                       | ì  |
|       | United States                             | 152                                                                    | 42       | 0                       | 0                                | 0                        | 0                               | 11       | 12                                                                                                                                    | 0                    | 0                                                                                 | 13           | 0                    | 158                                                                      | 'n |
| Row 2 | Treaty Partners (de minimis rule applies) | 14                                                                     | 1        | 0                       | 4                                | 0                        | 0                               | 0        | 2                                                                                                                                     | 0                    | 0                                                                                 | 0            | 0                    | 9                                                                        | 'n |
|       | Total                                     | 356                                                                    | 89       | 0                       | 4                                | 7                        | 1                               | 16       | 35                                                                                                                                    | 18                   | 2                                                                                 | 20           | 0                    | 342                                                                      |    |

no. of postes

|                                           | -                                                                      |          |          |                                                                         | Table 2: Ot              | her MAP Ca                      | ises                                  |                                                                                                                            |                                                                                                                                 |             |              |                      |                                                                     |
|-------------------------------------------|------------------------------------------------------------------------|----------|----------|-------------------------------------------------------------------------|--------------------------|---------------------------------|---------------------------------------|----------------------------------------------------------------------------------------------------------------------------|---------------------------------------------------------------------------------------------------------------------------------|-------------|--------------|----------------------|---------------------------------------------------------------------|
|                                           |                                                                        |          |          | number of post-2015 cases closed during the reporting period by outcome |                          |                                 |                                       |                                                                                                                            |                                                                                                                                 |             |              |                      |                                                                     |
| Treaty Partner                            | no. of post-<br>2015 cases in<br>MAP inventory<br>on 1 January<br>2022 |          |          | objection is<br>not<br>justified                                        | withdrawn by<br>taxpayer | unilateral<br>relief<br>granted | resolved<br>via<br>domestic<br>remedy | agreement fully<br>eliminating<br>double taxation /<br>fully resolving<br>taxation not in<br>accordance with<br>tax treaty | agreement partially<br>eliminating double<br>taxation / partially<br>resolving taxation not<br>in accordance with<br>tax treaty | there is no | no agreement | any other<br>outcome | no. of post-20<br>cases remainin<br>MAP inventory<br>31 December 20 |
| Column 1                                  | Column 2                                                               | Column 3 | Column 4 | Column 5                                                                | Column 6                 | Column 7                        | Column 8                              | Column 9                                                                                                                   | Column 10                                                                                                                       | Column 11   | Column 12    | Column 13            | Column 14                                                           |
| Austria                                   | 4                                                                      | 1        | 0        | 0                                                                       | 2                        | 0                               | 0                                     | 0                                                                                                                          | 0                                                                                                                               | 0           | 0            | 0                    | 3                                                                   |
| United Kingdom                            | 14                                                                     | 0        | 0        | 0                                                                       | 0                        | 0                               | 0                                     | 0                                                                                                                          | 0                                                                                                                               | 0           | 0            | 0                    | 14                                                                  |
| Singapore                                 | 3                                                                      | 2        | 0        | 0                                                                       | 0                        | 0                               | 0                                     | 0                                                                                                                          | 0                                                                                                                               | 0           | 0            | 0                    | 5                                                                   |
| Sweden                                    | 7                                                                      | 0        | 0        | 0                                                                       | 0                        | 0                               | 0                                     | 0                                                                                                                          | 0                                                                                                                               | 0           | 0            | 0                    | 7                                                                   |
| United States                             | 36                                                                     | 5        | 0        | 0                                                                       | 0                        | 0                               | 3                                     | 10                                                                                                                         | 0                                                                                                                               | 0           | 0            | 0                    | 28                                                                  |
| Treaty Partners (de minimis rule applies) | 14                                                                     | 4        | 0        | 0                                                                       | 0                        | 0                               | 3                                     | 1                                                                                                                          | 0                                                                                                                               | 0           | 0            | 0                    | 14                                                                  |
| Treaty Faithers (de minimis fuie applies) | 17                                                                     |          |          |                                                                         |                          |                                 |                                       |                                                                                                                            |                                                                                                                                 |             |              |                      |                                                                     |