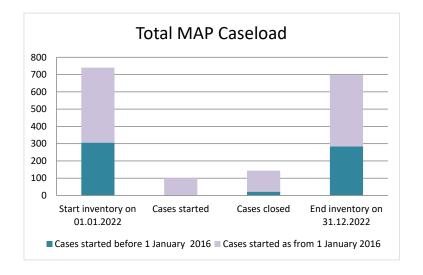

#### India

| Cases started before 1<br>January 2016 | 2022 Start<br>inventory | Cases<br>started | Cases<br>closed | 2022 End<br>inventory |
|----------------------------------------|-------------------------|------------------|-----------------|-----------------------|
| Transfer pricing cases                 | 234                     | 0                | 19              | 215                   |
| Other cases                            | 72                      | 0                | 3               | 69                    |

| Cases started as from 1<br>January 2016 | 2022 Start<br>inventory | Cases<br>started | Cases<br>closed | 2022 End<br>inventory |
|-----------------------------------------|-------------------------|------------------|-----------------|-----------------------|
| Transfer pricing cases                  | 356                     | 89               | 103             | 342                   |
| Other cases                             | 78                      | 12               | 19              | 71                    |