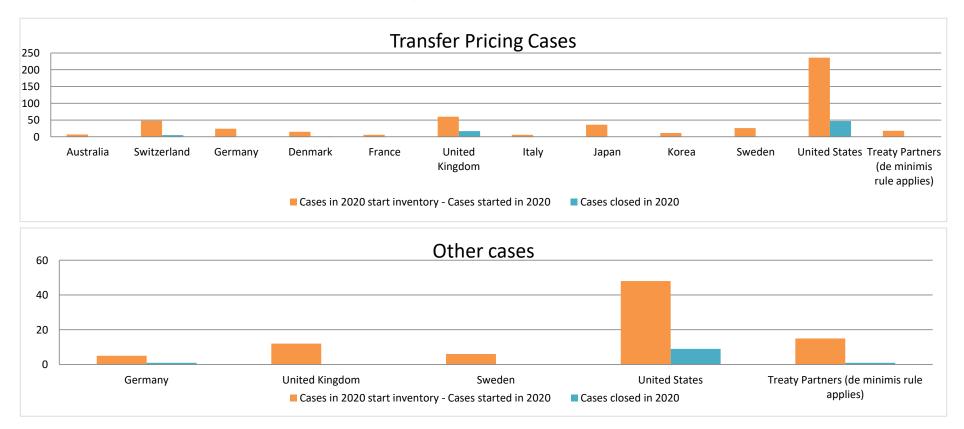

# Overview of MAP partners (only for cases started as from 1 January 2016)

Note: the MAP cases started before 1 January 2016 and closed in 2021 are not shown in these graphs

The label "Treaty Partners (de minimis rule applies)" applies to treaty partners with which the number of cases in start inventory plus the number of cases started is less than 5. The relevant MAP statistics are aggregated under this category.

Row 1 Row 2 Row 3

|       | Treaty Partner                            | no. of post-<br>2015 cases in<br>MAP inventory<br>on 1 January<br>2022 |          | denied<br>MAP<br>access | objection is<br>not<br>justified | withdrawn by<br>taxpayer | unilateral<br>relief<br>granted |          | agreement fully<br>eliminating<br>double taxation<br>eliminated / fully<br>resolving taxation<br>not in accordance<br>with tax treaty | taxation / partially | agreement that<br>there is no<br>taxation not in<br>accordance<br>with tax treaty | agreement to | any other<br>outcome | 2015 cases<br>remaining in<br>MAP inventory<br>on 31<br>December<br>2022 |    |
|-------|-------------------------------------------|------------------------------------------------------------------------|----------|-------------------------|----------------------------------|--------------------------|---------------------------------|----------|---------------------------------------------------------------------------------------------------------------------------------------|----------------------|-----------------------------------------------------------------------------------|--------------|----------------------|--------------------------------------------------------------------------|----|
|       | Column 1                                  | Column 2                                                               | Column 3 | Column 4                | Column 5                         | Column 6                 | Column 7                        | Column 8 | Column 9                                                                                                                              | Column 10            | Column 11                                                                         | Column 12    | Column 13            | Column 14                                                                |    |
| Row 1 | Australia                                 | 5                                                                      | 0        | 0                       | 0                                | 0                        | 0                               | 0        | 0                                                                                                                                     | 0                    | 0                                                                                 | 0            | 0                    | 5                                                                        | ì  |
|       | Switzerland                               | 24                                                                     | 2        | 0                       | 0                                | 0                        | 0                               | 0        | 0                                                                                                                                     | 0                    | 0                                                                                 | 0            | 0                    | 26                                                                       | ì  |
|       | Germany                                   | 27                                                                     | 5        | 0                       | 0                                | 2                        | 0                               | 0        | 0                                                                                                                                     | 0                    | 0                                                                                 | 0            | 0                    | 30                                                                       | ì  |
|       | Denmark                                   | 16                                                                     | 4        | 0                       | 0                                | 0                        | 0                               | 0        | 3                                                                                                                                     | 17                   | 0                                                                                 | 0            | 0                    | 0                                                                        | ì  |
|       | France                                    | 4                                                                      | 2        | 0                       | 0                                | 0                        | 0                               | 0        | 0                                                                                                                                     | 0                    | 0                                                                                 | 0            | 0                    | 6                                                                        | ì  |
|       | United Kingdom                            | 28                                                                     | 10       | 0                       | 0                                | 1                        | 1                               | 2        | 5                                                                                                                                     | 0                    | 0                                                                                 | 2            | 0                    | 27                                                                       | ì  |
|       | Italy                                     | 7                                                                      | 3        | 0                       | 0                                | 3                        | 0                               | 0        | 0                                                                                                                                     | 0                    | 0                                                                                 | 0            | 0                    | 7                                                                        | ì  |
|       | Japan                                     | 30                                                                     | 13       | 0                       | 0                                | 0                        | 0                               | 0        | 6                                                                                                                                     | 0                    | 0                                                                                 | 5            | 0                    | 32                                                                       | ì  |
|       | Korea                                     | 12                                                                     | 1        | 0                       | 0                                | 1                        | 0                               | 3        | 1                                                                                                                                     | 0                    | 0                                                                                 | 0            | 0                    | 8                                                                        | ì  |
|       | Netherlands                               | 6                                                                      | 0        | 0                       | 0                                | 0                        | 0                               | 0        | 0                                                                                                                                     | 0                    | 2                                                                                 | 0            | 0                    | 4                                                                        | ì  |
|       | Singapore                                 | 4                                                                      | 5        | 0                       | 0                                | 0                        | 0                               | 0        | 0                                                                                                                                     | 1                    | 0                                                                                 | 0            | 0                    | 8                                                                        | ì  |
|       | Sweden                                    | 27                                                                     | 1        | 0                       | 0                                | 0                        | 0                               | 0        | 6                                                                                                                                     | 0                    | 0                                                                                 | 0            | 0                    | 22                                                                       | ì  |
|       | United States                             | 152                                                                    | 42       | 0                       | 0                                | 0                        | 0                               | 11       | 12                                                                                                                                    | 0                    | 0                                                                                 | 13           | 0                    | 158                                                                      | 'n |
| Row 2 | Treaty Partners (de minimis rule applies) | 14                                                                     | 1        | 0                       | 4                                | 0                        | 0                               | 0        | 2                                                                                                                                     | 0                    | 0                                                                                 | 0            | 0                    | 9                                                                        | 'n |
|       | Total                                     | 356                                                                    | 89       | 0                       | 4                                | 7                        | 1                               | 16       | 35                                                                                                                                    | 18                   | 2                                                                                 | 20           | 0                    | 342                                                                      |    |

no. of postes

|                                           | -                                                                      |          |          |                                                                         | Table 2: Ot              | her MAP Ca                      | ises                                  |                                                                                                                            |                                                                                                                                 |             |              |                      |                                                                     |
|-------------------------------------------|------------------------------------------------------------------------|----------|----------|-------------------------------------------------------------------------|--------------------------|---------------------------------|---------------------------------------|----------------------------------------------------------------------------------------------------------------------------|---------------------------------------------------------------------------------------------------------------------------------|-------------|--------------|----------------------|---------------------------------------------------------------------|
|                                           |                                                                        |          |          | number of post-2015 cases closed during the reporting period by outcome |                          |                                 |                                       |                                                                                                                            |                                                                                                                                 |             |              |                      |                                                                     |
| Treaty Partner                            | no. of post-<br>2015 cases in<br>MAP inventory<br>on 1 January<br>2022 |          |          | objection is<br>not<br>justified                                        | withdrawn by<br>taxpayer | unilateral<br>relief<br>granted | resolved<br>via<br>domestic<br>remedy | agreement fully<br>eliminating<br>double taxation /<br>fully resolving<br>taxation not in<br>accordance with<br>tax treaty | agreement partially<br>eliminating double<br>taxation / partially<br>resolving taxation not<br>in accordance with<br>tax treaty | there is no | no agreement | any other<br>outcome | no. of post-20<br>cases remainin<br>MAP inventory<br>31 December 20 |
| Column 1                                  | Column 2                                                               | Column 3 | Column 4 | Column 5                                                                | Column 6                 | Column 7                        | Column 8                              | Column 9                                                                                                                   | Column 10                                                                                                                       | Column 11   | Column 12    | Column 13            | Column 14                                                           |
| Austria                                   | 4                                                                      | 1        | 0        | 0                                                                       | 2                        | 0                               | 0                                     | 0                                                                                                                          | 0                                                                                                                               | 0           | 0            | 0                    | 3                                                                   |
| United Kingdom                            | 14                                                                     | 0        | 0        | 0                                                                       | 0                        | 0                               | 0                                     | 0                                                                                                                          | 0                                                                                                                               | 0           | 0            | 0                    | 14                                                                  |
| Singapore                                 | 3                                                                      | 2        | 0        | 0                                                                       | 0                        | 0                               | 0                                     | 0                                                                                                                          | 0                                                                                                                               | 0           | 0            | 0                    | 5                                                                   |
| Sweden                                    | 7                                                                      | 0        | 0        | 0                                                                       | 0                        | 0                               | 0                                     | 0                                                                                                                          | 0                                                                                                                               | 0           | 0            | 0                    | 7                                                                   |
| United States                             | 36                                                                     | 5        | 0        | 0                                                                       | 0                        | 0                               | 3                                     | 10                                                                                                                         | 0                                                                                                                               | 0           | 0            | 0                    | 28                                                                  |
| Treaty Partners (de minimis rule applies) | 14                                                                     | 4        | 0        | 0                                                                       | 0                        | 0                               | 3                                     | 1                                                                                                                          | 0                                                                                                                               | 0           | 0            | 0                    | 14                                                                  |
| Treaty Faithers (de minimis fuie applies) | 17                                                                     |          |          |                                                                         |                          |                                 |                                       |                                                                                                                            |                                                                                                                                 |             |              |                      |                                                                     |