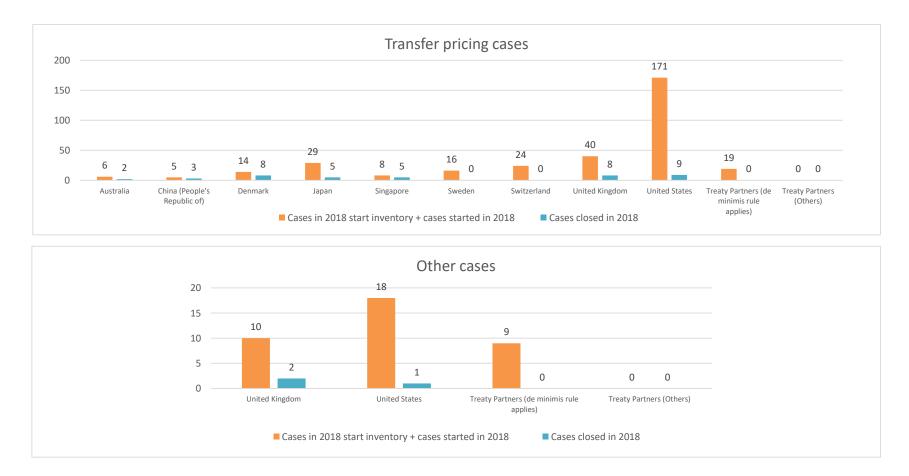

Row 1 Row 2 Row 3

|       | Treaty Partner                            | no. of post-<br>2015 cases in<br>MAP inventory<br>on 1 January<br>2022 |          | denied<br>MAP<br>access | objection is<br>not<br>justified | withdrawn by<br>taxpayer | unilateral<br>relief<br>granted |          | agreement fully<br>eliminating<br>double taxation<br>eliminated / fully<br>resolving taxation<br>not in accordance<br>with tax treaty | taxation / partially | agreement that<br>there is no<br>taxation not in<br>accordance<br>with tax treaty | agreement to | any other<br>outcome | 2015 cases<br>remaining in<br>MAP inventory<br>on 31<br>December<br>2022 |    |
|-------|-------------------------------------------|------------------------------------------------------------------------|----------|-------------------------|----------------------------------|--------------------------|---------------------------------|----------|---------------------------------------------------------------------------------------------------------------------------------------|----------------------|-----------------------------------------------------------------------------------|--------------|----------------------|--------------------------------------------------------------------------|----|
|       | Column 1                                  | Column 2                                                               | Column 3 | Column 4                | Column 5                         | Column 6                 | Column 7                        | Column 8 | Column 9                                                                                                                              | Column 10            | Column 11                                                                         | Column 12    | Column 13            | Column 14                                                                |    |
| Row 1 | Australia                                 | 5                                                                      | 0        | 0                       | 0                                | 0                        | 0                               | 0        | 0                                                                                                                                     | 0                    | 0                                                                                 | 0            | 0                    | 5                                                                        | ì  |
|       | Switzerland                               | 24                                                                     | 2        | 0                       | 0                                | 0                        | 0                               | 0        | 0                                                                                                                                     | 0                    | 0                                                                                 | 0            | 0                    | 26                                                                       | ì  |
|       | Germany                                   | 27                                                                     | 5        | 0                       | 0                                | 2                        | 0                               | 0        | 0                                                                                                                                     | 0                    | 0                                                                                 | 0            | 0                    | 30                                                                       | ì  |
|       | Denmark                                   | 16                                                                     | 4        | 0                       | 0                                | 0                        | 0                               | 0        | 3                                                                                                                                     | 17                   | 0                                                                                 | 0            | 0                    | 0                                                                        | ì  |
|       | France                                    | 4                                                                      | 2        | 0                       | 0                                | 0                        | 0                               | 0        | 0                                                                                                                                     | 0                    | 0                                                                                 | 0            | 0                    | 6                                                                        | ì  |
|       | United Kingdom                            | 28                                                                     | 10       | 0                       | 0                                | 1                        | 1                               | 2        | 5                                                                                                                                     | 0                    | 0                                                                                 | 2            | 0                    | 27                                                                       | ì  |
|       | Italy                                     | 7                                                                      | 3        | 0                       | 0                                | 3                        | 0                               | 0        | 0                                                                                                                                     | 0                    | 0                                                                                 | 0            | 0                    | 7                                                                        | ì  |
|       | Japan                                     | 30                                                                     | 13       | 0                       | 0                                | 0                        | 0                               | 0        | 6                                                                                                                                     | 0                    | 0                                                                                 | 5            | 0                    | 32                                                                       | ì  |
|       | Korea                                     | 12                                                                     | 1        | 0                       | 0                                | 1                        | 0                               | 3        | 1                                                                                                                                     | 0                    | 0                                                                                 | 0            | 0                    | 8                                                                        | ì  |
|       | Netherlands                               | 6                                                                      | 0        | 0                       | 0                                | 0                        | 0                               | 0        | 0                                                                                                                                     | 0                    | 2                                                                                 | 0            | 0                    | 4                                                                        | ì  |
|       | Singapore                                 | 4                                                                      | 5        | 0                       | 0                                | 0                        | 0                               | 0        | 0                                                                                                                                     | 1                    | 0                                                                                 | 0            | 0                    | 8                                                                        | ì  |
|       | Sweden                                    | 27                                                                     | 1        | 0                       | 0                                | 0                        | 0                               | 0        | 6                                                                                                                                     | 0                    | 0                                                                                 | 0            | 0                    | 22                                                                       | ì  |
|       | United States                             | 152                                                                    | 42       | 0                       | 0                                | 0                        | 0                               | 11       | 12                                                                                                                                    | 0                    | 0                                                                                 | 13           | 0                    | 158                                                                      | 'n |
| Row 2 | Treaty Partners (de minimis rule applies) | 14                                                                     | 1        | 0                       | 4                                | 0                        | 0                               | 0        | 2                                                                                                                                     | 0                    | 0                                                                                 | 0            | 0                    | 9                                                                        | 'n |
|       | Total                                     | 356                                                                    | 89       | 0                       | 4                                | 7                        | 1                               | 16       | 35                                                                                                                                    | 18                   | 2                                                                                 | 20           | 0                    | 342                                                                      |    |

no. of postes

|                                           | -                                                                      |          |          |                                                                         | Table 2: Ot              | her MAP Ca                      | ises                                  |                                                                                                                            |                                                                                                                                 |             |              |                      |                                                                     |
|-------------------------------------------|------------------------------------------------------------------------|----------|----------|-------------------------------------------------------------------------|--------------------------|---------------------------------|---------------------------------------|----------------------------------------------------------------------------------------------------------------------------|---------------------------------------------------------------------------------------------------------------------------------|-------------|--------------|----------------------|---------------------------------------------------------------------|
|                                           |                                                                        |          |          | number of post-2015 cases closed during the reporting period by outcome |                          |                                 |                                       |                                                                                                                            |                                                                                                                                 |             |              |                      |                                                                     |
| Treaty Partner                            | no. of post-<br>2015 cases in<br>MAP inventory<br>on 1 January<br>2022 |          |          | objection is<br>not<br>justified                                        | withdrawn by<br>taxpayer | unilateral<br>relief<br>granted | resolved<br>via<br>domestic<br>remedy | agreement fully<br>eliminating<br>double taxation /<br>fully resolving<br>taxation not in<br>accordance with<br>tax treaty | agreement partially<br>eliminating double<br>taxation / partially<br>resolving taxation not<br>in accordance with<br>tax treaty | there is no | no agreement | any other<br>outcome | no. of post-20<br>cases remainin<br>MAP inventory<br>31 December 20 |
| Column 1                                  | Column 2                                                               | Column 3 | Column 4 | Column 5                                                                | Column 6                 | Column 7                        | Column 8                              | Column 9                                                                                                                   | Column 10                                                                                                                       | Column 11   | Column 12    | Column 13            | Column 14                                                           |
| Austria                                   | 4                                                                      | 1        | 0        | 0                                                                       | 2                        | 0                               | 0                                     | 0                                                                                                                          | 0                                                                                                                               | 0           | 0            | 0                    | 3                                                                   |
| United Kingdom                            | 14                                                                     | 0        | 0        | 0                                                                       | 0                        | 0                               | 0                                     | 0                                                                                                                          | 0                                                                                                                               | 0           | 0            | 0                    | 14                                                                  |
| Singapore                                 | 3                                                                      | 2        | 0        | 0                                                                       | 0                        | 0                               | 0                                     | 0                                                                                                                          | 0                                                                                                                               | 0           | 0            | 0                    | 5                                                                   |
| Sweden                                    | 7                                                                      | 0        | 0        | 0                                                                       | 0                        | 0                               | 0                                     | 0                                                                                                                          | 0                                                                                                                               | 0           | 0            | 0                    | 7                                                                   |
| United States                             | 36                                                                     | 5        | 0        | 0                                                                       | 0                        | 0                               | 3                                     | 10                                                                                                                         | 0                                                                                                                               | 0           | 0            | 0                    | 28                                                                  |
| Treaty Partners (de minimis rule applies) | 14                                                                     | 4        | 0        | 0                                                                       | 0                        | 0                               | 3                                     | 1                                                                                                                          | 0                                                                                                                               | 0           | 0            | 0                    | 14                                                                  |
| Treaty Faithers (de minimis fuie applies) | 17                                                                     |          |          |                                                                         |                          |                                 |                                       |                                                                                                                            |                                                                                                                                 |             |              |                      |                                                                     |