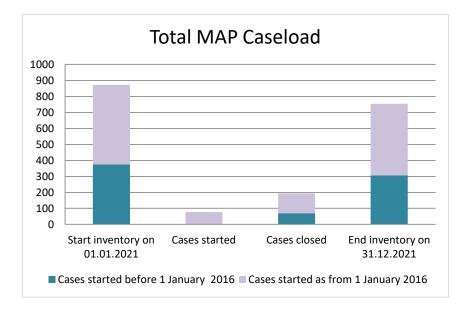

| Cases started before 1<br>January 2016 | 2021 Start<br>inventory | Cases<br>started | Cases<br>closed | 2021 End<br>inventory |
|----------------------------------------|-------------------------|------------------|-----------------|-----------------------|
| Transfer pricing cases                 | 286                     | 0                | 52              | 234                   |
| Other cases                            | 89                      | 0                | 17              | 72                    |

| Cases started as from 1<br>January 2016 | 2021 Start<br>inventory | Cases<br>started | Cases<br>closed | 2021 End<br>inventory |
|-----------------------------------------|-------------------------|------------------|-----------------|-----------------------|
| Transfer pricing cases                  | 422                     | 62               | 115             | 369                   |
| Other cases                             | 75                      | 14               | 10              | 79                    |