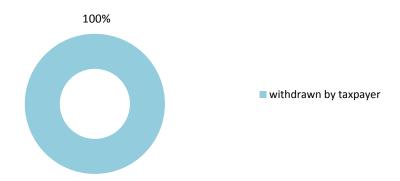

| Cases closed by outcome              | denied<br>MAP<br>access | objection is not<br>justified | withdrawn by<br>taxpayer | unilateral relief<br>granted | resolved via<br>domestic<br>remedy | agreement fully eliminating double taxation eliminated / fully resolving taxation not in accordance with tax treaty | agreement partially eliminating double taxation / partially resolving taxation not in accordance with tax treaty | agreement that<br>there is no<br>taxation not in<br>accordance with<br>tax treaty | no agreement<br>including<br>agreement to<br>disagree | any other outcome | Total |
|--------------------------------------|-------------------------|-------------------------------|--------------------------|------------------------------|------------------------------------|---------------------------------------------------------------------------------------------------------------------|------------------------------------------------------------------------------------------------------------------|-----------------------------------------------------------------------------------|-------------------------------------------------------|-------------------|-------|
| Transfer pricing cases (all)         | 0                       | 2                             | 8                        | 1                            | 0                                  | 0                                                                                                                   | 0                                                                                                                | 0                                                                                 | 0                                                     | 3                 | 14    |
| Cases started before 1 January 2016  | 0                       | 0                             | 0                        | 0                            | 0                                  | 0                                                                                                                   | 0                                                                                                                | 0                                                                                 | 0                                                     | 0                 | 0     |
| Cases started as from 1 January 2016 | 0                       | 2                             | 8                        | 1                            | 0                                  | 0                                                                                                                   | 0                                                                                                                | 0                                                                                 | 0                                                     | 3                 | 14    |
| Other cases (all)                    | 0                       | 0                             | 0                        | 0                            | 0                                  | 0                                                                                                                   | 0                                                                                                                | 0                                                                                 | 0                                                     | 0                 | 0     |
| Cases started before 1 January 2016  | 0                       | 0                             | 0                        | 0                            | 0                                  | 0                                                                                                                   | 0                                                                                                                | 0                                                                                 | 0                                                     | 0                 | 0     |
| Cases started as from 1 January 2016 | 0                       | 0                             | 0                        | 0                            | 0                                  | 0                                                                                                                   | 0                                                                                                                | 0                                                                                 | 0                                                     | 0                 | 0     |
| All cases                            | 0                       | 2                             | 8                        | 1                            | 0                                  | 0                                                                                                                   | 0                                                                                                                | 0                                                                                 | 0                                                     | 3                 | 14    |