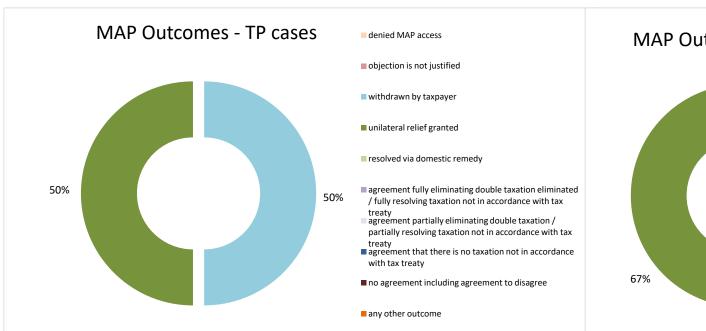

| Cases closed by outcome              | denied<br>MAP<br>access | objection is not<br>justified | withdrawn by<br>taxpayer | unilateral relief<br>granted | resolved via<br>domestic<br>remedy | agreement fully eliminating double taxation eliminated / fully resolving taxation not in accordance with tax treaty | agreement partially eliminating double taxation / partially resolving taxation not in accordance with tax treaty | agreement that<br>there is no<br>taxation not in<br>accordance with<br>tax treaty | no agreement<br>including<br>agreement to<br>disagree | any other outcome | Total |
|--------------------------------------|-------------------------|-------------------------------|--------------------------|------------------------------|------------------------------------|---------------------------------------------------------------------------------------------------------------------|------------------------------------------------------------------------------------------------------------------|-----------------------------------------------------------------------------------|-------------------------------------------------------|-------------------|-------|
| Transfer pricing cases (all)         | 0                       | 2                             | 8                        | 1                            | 0                                  | 0                                                                                                                   | 0                                                                                                                | 0                                                                                 | 0                                                     | 3                 | 14    |
| Cases started before 1 January 2016  | 0                       | 0                             | 0                        | 0                            | 0                                  | 0                                                                                                                   | 0                                                                                                                | 0                                                                                 | 0                                                     | 0                 | 0     |
| Cases started as from 1 January 2016 | 0                       | 2                             | 8                        | 1                            | 0                                  | 0                                                                                                                   | 0                                                                                                                | 0                                                                                 | 0                                                     | 3                 | 14    |
| Other cases (all)                    | 0                       | 0                             | 0                        | 0                            | 0                                  | 0                                                                                                                   | 0                                                                                                                | 0                                                                                 | 0                                                     | 0                 | 0     |
| Cases started before 1 January 2016  | 0                       | 0                             | 0                        | 0                            | 0                                  | 0                                                                                                                   | 0                                                                                                                | 0                                                                                 | 0                                                     | 0                 | 0     |
| Cases started as from 1 January 2016 | 0                       | 0                             | 0                        | 0                            | 0                                  | 0                                                                                                                   | 0                                                                                                                | 0                                                                                 | 0                                                     | 0                 | 0     |
| All cases                            | 0                       | 2                             | 8                        | 1                            | 0                                  | 0                                                                                                                   | 0                                                                                                                | 0                                                                                 | 0                                                     | 3                 | 14    |