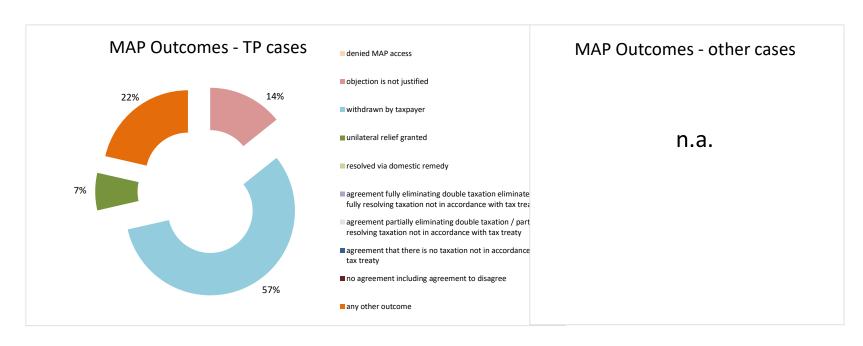

| Cases closed by outcome              | denied<br>MAP<br>access | objection is not<br>justified | withdrawn by<br>taxpayer | unilateral relief<br>granted | resolved via<br>domestic<br>remedy | agreement fully eliminating double taxation eliminated / fully resolving taxation not in accordance with tax treaty | agreement partially eliminating double taxation / partially resolving taxation not in accordance with tax treaty | agreement that<br>there is no<br>taxation not in<br>accordance with<br>tax treaty | no agreement<br>including<br>agreement to<br>disagree | any other outcome | Total |
|--------------------------------------|-------------------------|-------------------------------|--------------------------|------------------------------|------------------------------------|---------------------------------------------------------------------------------------------------------------------|------------------------------------------------------------------------------------------------------------------|-----------------------------------------------------------------------------------|-------------------------------------------------------|-------------------|-------|
| Transfer pricing cases (all)         | 0                       | 2                             | 8                        | 1                            | 0                                  | 0                                                                                                                   | 0                                                                                                                | 0                                                                                 | 0                                                     | 3                 | 14    |
| Cases started before 1 January 2016  | 0                       | 0                             | 0                        | 0                            | 0                                  | 0                                                                                                                   | 0                                                                                                                | 0                                                                                 | 0                                                     | 0                 | 0     |
| Cases started as from 1 January 2016 | 0                       | 2                             | 8                        | 1                            | 0                                  | 0                                                                                                                   | 0                                                                                                                | 0                                                                                 | 0                                                     | 3                 | 14    |
| Other cases (all)                    | 0                       | 0                             | 0                        | 0                            | 0                                  | 0                                                                                                                   | 0                                                                                                                | 0                                                                                 | 0                                                     | 0                 | 0     |
| Cases started before 1 January 2016  | 0                       | 0                             | 0                        | 0                            | 0                                  | 0                                                                                                                   | 0                                                                                                                | 0                                                                                 | 0                                                     | 0                 | 0     |
| Cases started as from 1 January 2016 | 0                       | 0                             | 0                        | 0                            | 0                                  | 0                                                                                                                   | 0                                                                                                                | 0                                                                                 | 0                                                     | 0                 | 0     |
| All cases                            | 0                       | 2                             | 8                        | 1                            | 0                                  | 0                                                                                                                   | 0                                                                                                                | 0                                                                                 | 0                                                     | 3                 | 14    |