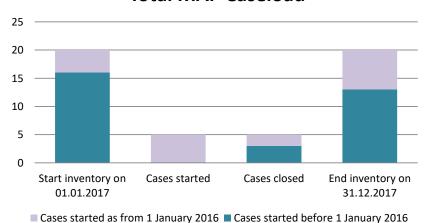

### Hungary

| Cases started before 1<br>January 2016 | 2022 Start inventory | Cases<br>started | Cases<br>closed | 2022 End inventory |  |
|----------------------------------------|----------------------|------------------|-----------------|--------------------|--|
| Transfer pricing cases                 | 1                    | 0                | 0               | 1                  |  |
| Other cases                            | 4                    | 0                | 0               | 4                  |  |

| Cases started as from 1<br>January 2016 | 2022 Start inventory | Cases<br>started | Cases closed | 2022 End inventory |
|-----------------------------------------|----------------------|------------------|--------------|--------------------|
| Transfer pricing cases                  | 11                   | 17               | 14           | 14                 |
| Other cases                             | 8                    | 2                | 0            | 10                 |