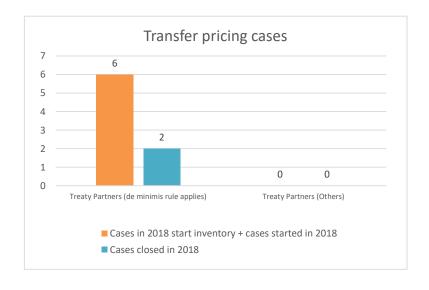

### Overview of MAP partners (only for cases started as from 1 January 2016)

Note: the MAP cases started before 1 January 2016 and closed in 2022 are not shown in these graphs

The label "Treaty Partners (de minimis rule applies)" applies to treaty partners with which the number of cases in start inventory plus the number of cases started is at least 5. The relevant MAP statistics are aggregated under this category.

The label "Treaty Partners (Others)" applies to treaty partners that are not reporting MAP statistics for the reporting period. The relevant MAP statistics are aggregated under this category.

2022 MAP Statistics - Hungary.xlsx Page 2/9