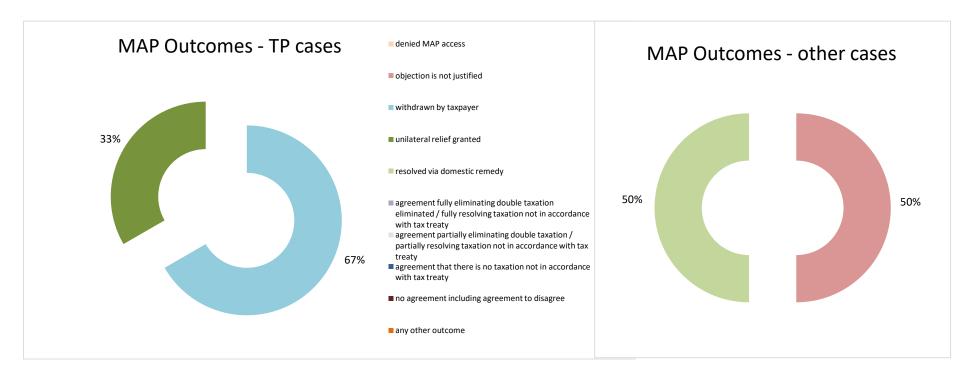

| Cases closed by outcome              | denied<br>MAP<br>access | objection is not<br>justified | withdrawn by<br>taxpayer | unilateral relief<br>granted | resolved via<br>domestic<br>remedy | agreement fully eliminating double taxation eliminated / fully resolving taxation not in accordance with tax treaty | eliminating double taxation / partially resolving | taxation not in accordance with tax treaty | including | any other<br>outcome | Total |
|--------------------------------------|-------------------------|-------------------------------|--------------------------|------------------------------|------------------------------------|---------------------------------------------------------------------------------------------------------------------|---------------------------------------------------|--------------------------------------------|-----------|----------------------|-------|
| Transfer pricing cases (all)         | 0                       | 0                             | 2                        | 1                            | 0                                  | 0                                                                                                                   | 0                                                 | 0                                          | 0         | 0                    | 3     |
| Cases started before 1 January 2016  | 0                       | 0                             | 0                        | 0                            | 0                                  | 0                                                                                                                   | 0                                                 | 0                                          | 0         | 0                    | 0     |
| Cases started as from 1 January 2016 | 0                       | 0                             | 2                        | 1                            | 0                                  | 0                                                                                                                   | 0                                                 | 0                                          | 0         | 0                    | 3     |
| Other cases (all)                    | 0                       | 1                             | 0                        | 0                            | 1                                  | 0                                                                                                                   | 0                                                 | 0                                          | 0         | 0                    | 2     |
| Cases started before 1 January 2016  | 0                       | 0                             | 0                        | 0                            | 0                                  | 0                                                                                                                   | 0                                                 | 0                                          | 0         | 0                    | 0     |
| Cases started as from 1 January 2016 | 0                       | 1                             | 0                        | 0                            | 1                                  | 0                                                                                                                   | 0                                                 | 0                                          | 0         | 0                    | 2     |
| All cases                            | 0                       | 1                             | 2                        | 1                            | 1                                  | 0                                                                                                                   | 0                                                 | 0                                          | 0         | 0                    | 5     |