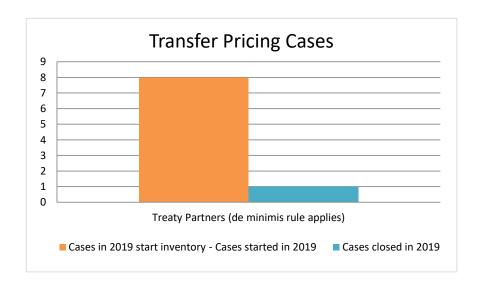

| Cases started as from 1<br>January 2016 | 2020 Start inventory | Cases<br>started | Cases closed | 2020 End inventory |
|-----------------------------------------|----------------------|------------------|--------------|--------------------|
| Transfer pricing cases                  | 7                    | 4                | 2            | 9                  |
| Other cases                             | 10                   | 3                | 5            | 8                  |