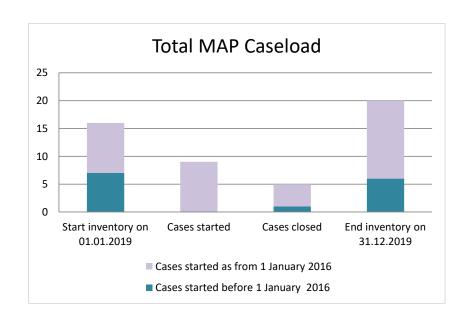

| Cases started as from 1<br>January 2016 | 2021 Start inventory | Cases<br>started | Cases closed | 2021 End inventory |
|-----------------------------------------|----------------------|------------------|--------------|--------------------|
| Transfer pricing cases                  | 9                    | 5                | 3            | 11                 |
| Other cases                             | 8                    | 2                | 2            | 8                  |