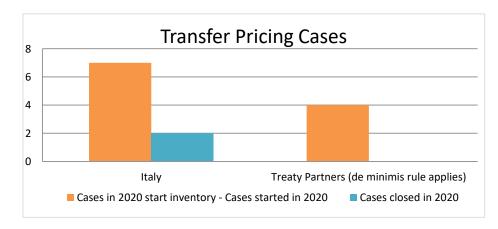

### Hungary

| Cases started before 1<br>January 2016 | 2020 Start inventory | Cases<br>started | Cases<br>closed | 2020 End inventory |
|----------------------------------------|----------------------|------------------|-----------------|--------------------|
| Transfer pricing cases                 | 2                    | 0                | 1               | 1                  |
| Other cases                            | 4                    | 0                | 0               | 4                  |

| Cases started as from 1<br>January 2016 | 2020 Start inventory | Cases<br>started | Cases closed | 2020 End inventory |
|-----------------------------------------|----------------------|------------------|--------------|--------------------|
| Transfer pricing cases                  | 7                    | 4                | 2            | 9                  |
| Other cases                             | 10                   | 3                | 5            | 8                  |