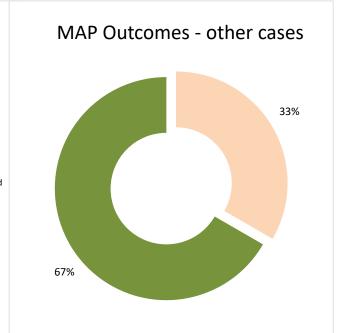

| Cases closed by outcome              | denied<br>MAP<br>access | objection is not<br>justified | withdrawn by<br>taxpayer | unilateral relief<br>granted | resolved via<br>domestic<br>remedy | agreement fully eliminating double taxation eliminated / fully resolving taxation not in accordance with tax treaty | agreement partially eliminating double taxation / partially resolving taxation not in accordance with tax treaty | agreement that<br>there is no<br>taxation not in<br>accordance with<br>tax treaty | no agreement<br>including<br>agreement to<br>disagree | any other outcome | Total |
|--------------------------------------|-------------------------|-------------------------------|--------------------------|------------------------------|------------------------------------|---------------------------------------------------------------------------------------------------------------------|------------------------------------------------------------------------------------------------------------------|-----------------------------------------------------------------------------------|-------------------------------------------------------|-------------------|-------|
| Transfer pricing cases (all)         | 0                       | 2                             | 8                        | 1                            | 0                                  | 0                                                                                                                   | 0                                                                                                                | 0                                                                                 | 0                                                     | 3                 | 14    |
| Cases started before 1 January 2016  | 0                       | 0                             | 0                        | 0                            | 0                                  | 0                                                                                                                   | 0                                                                                                                | 0                                                                                 | 0                                                     | 0                 | 0     |
| Cases started as from 1 January 2016 | 0                       | 2                             | 8                        | 1                            | 0                                  | 0                                                                                                                   | 0                                                                                                                | 0                                                                                 | 0                                                     | 3                 | 14    |
| Other cases (all)                    | 0                       | 0                             | 0                        | 0                            | 0                                  | 0                                                                                                                   | 0                                                                                                                | 0                                                                                 | 0                                                     | 0                 | 0     |
| Cases started before 1 January 2016  | 0                       | 0                             | 0                        | 0                            | 0                                  | 0                                                                                                                   | 0                                                                                                                | 0                                                                                 | 0                                                     | 0                 | 0     |
| Cases started as from 1 January 2016 | 0                       | 0                             | 0                        | 0                            | 0                                  | 0                                                                                                                   | 0                                                                                                                | 0                                                                                 | 0                                                     | 0                 | 0     |
| All cases                            | 0                       | 2                             | 8                        | 1                            | 0                                  | 0                                                                                                                   | 0                                                                                                                | 0                                                                                 | 0                                                     | 3                 | 14    |