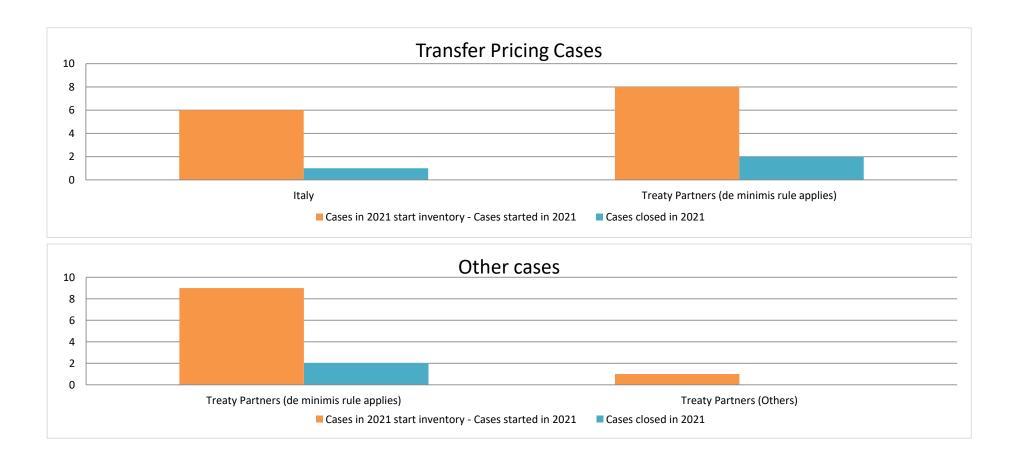

### Overview of MAP partners (only for cases started as from 1 January 2016)

Note: the MAP cases started before 1 January 2016 and closed in 2021 are not shown in these graphs

The label "Treaty Partners (de minimis rule applies)" applies to treaty partners with which the number of cases in start inventory plus the number of cases started is less than 5. The relevant MAP statistics are aggregated under this category.

The label "Treaty Partners (Others)" applies to treaty partners that are not reporting MAP statistics for the reporting period. The relevant MAP statistics are aggregated under this category.

2021 MAP Statistics - Hungary.xlsx Page 2/9

Row 1 Row 2 Row 3

2021 MAP Statistics - Hungary.xlsx Page 4/9

MAP Statistics Reporting for the 2021 Reporting Period (1 January 2021 to 31 December 2021) for Attribution/Allocation Cases

|   |                                           |                                                                        |                                                                            |                         | Table 1: A                       | Attribution / Al |            |                                       | a alacad during the                                                                                                 | reporting period by o                                                                                                           | taama.                        |              |                      |                                                                                          |
|---|-------------------------------------------|------------------------------------------------------------------------|----------------------------------------------------------------------------|-------------------------|----------------------------------|------------------|------------|---------------------------------------|---------------------------------------------------------------------------------------------------------------------|---------------------------------------------------------------------------------------------------------------------------------|-------------------------------|--------------|----------------------|------------------------------------------------------------------------------------------|
|   | Treaty Partner                            | no. of post-<br>2015 cases in<br>MAP inventory<br>on 1 January<br>2021 | no. of post-<br>2015 cases<br>started<br>during the<br>reporting<br>period | denied<br>MAP<br>access | objection<br>is not<br>justified |                  | unilateral | resolved<br>via<br>domestic<br>remedy | agreement fully eliminating double taxation eliminated / fully resolving taxation not in accordance with tax treaty | agreement partially<br>eliminating double<br>taxation / partially<br>resolving taxation<br>not in accordance<br>with tax treaty | agreement<br>that there is no | agreement to | any other<br>outcome | no. of post-<br>2015 cases<br>remaining in<br>MAP inventory<br>on 31<br>December<br>2021 |
|   | Column 1                                  | Column 2                                                               | Column 3                                                                   | Column 4                | Column 5                         | Column 6         | Column 7   | Column 8                              | Column 9                                                                                                            | Column 10                                                                                                                       | Column 11                     | Column 12    | Column 13            | Column 14                                                                                |
| 1 | Italy                                     | 5                                                                      | 1                                                                          | 0                       | 0                                | 0                | 1          | 0                                     | 0                                                                                                                   | 0                                                                                                                               | 0                             | 0            | 0                    | 5                                                                                        |
| 2 | Treaty Partners (de minimis rule applies) | 4                                                                      | 4                                                                          | 0                       | 0                                | 2                | 0          | 0                                     | 0                                                                                                                   | 0                                                                                                                               | 0                             | 0            | 0                    | 6                                                                                        |
|   | Total                                     | 9                                                                      | 5                                                                          | 0                       | 0                                | 2                | 1          | 0                                     | 0                                                                                                                   | 0                                                                                                                               | 0                             | 0            | 0                    | 11                                                                                       |

Notes:

MAP Statistics Reporting for the 2021 Reporting Period (1 January 2021 to 31 December 2021) for other Cases

|                                           |                                                                        |                                                                            |                         |                                  | Table 2: Ot              | her MAP Ca                                                              | ses                                   |                                                                                                          |                                                                                                                                 |                                                                                   |              |           |                                                                                |  |
|-------------------------------------------|------------------------------------------------------------------------|----------------------------------------------------------------------------|-------------------------|----------------------------------|--------------------------|-------------------------------------------------------------------------|---------------------------------------|----------------------------------------------------------------------------------------------------------|---------------------------------------------------------------------------------------------------------------------------------|-----------------------------------------------------------------------------------|--------------|-----------|--------------------------------------------------------------------------------|--|
|                                           |                                                                        |                                                                            |                         |                                  |                          | number of post-2015 cases closed during the reporting period by outcome |                                       |                                                                                                          |                                                                                                                                 |                                                                                   |              |           |                                                                                |  |
| Treaty Partner                            | no. of post-<br>2015 cases in<br>MAP inventory<br>on 1 January<br>2021 | no. of post-<br>2015 cases<br>started<br>during the<br>reporting<br>period | denied<br>MAP<br>access | objection<br>is not<br>justified | withdrawn by<br>taxpayer | unilateral<br>relief<br>granted                                         | resolved<br>via<br>domestic<br>remedy | agreement fully eliminating double taxation / fully resolving taxation not in accordance with tax treaty | agreement partially<br>eliminating double<br>taxation / partially<br>resolving taxation<br>not in accordance<br>with tax treaty | agreement<br>that there is no<br>taxation not in<br>accordance<br>with tax treaty | agreement to | any other | no. of post-2015<br>cases remaining in<br>MAP inventory on<br>31 December 2021 |  |
| Column 1                                  | Column 2                                                               | Column 3                                                                   | Column 4                | Column 5                         | Column 6                 | Column 7                                                                | Column 8                              | Column 9                                                                                                 | Column 10                                                                                                                       | Column 11                                                                         | Column 12    | Column 13 | Column 14                                                                      |  |
| Treaty Partners (de minimis rule applies) | 8                                                                      | 1                                                                          | 0                       | 1                                | 0                        | 0                                                                       | 1                                     | 0                                                                                                        | 0                                                                                                                               | 0                                                                                 | 0            | 0         | 7                                                                              |  |
| Treaty Partners (Others)                  | 0                                                                      | 1                                                                          | 0                       | 0                                | 0                        | 0                                                                       | 0                                     | 0                                                                                                        | 0                                                                                                                               | 0                                                                                 | 0            | 0         | 1                                                                              |  |
| Total                                     | 8                                                                      | 2                                                                          | 0                       | 1                                | 0                        | 0                                                                       | 1                                     | 0                                                                                                        | 0                                                                                                                               | 0                                                                                 | 0            | 0         | 8                                                                              |  |
| Notes:                                    |                                                                        | •                                                                          |                         |                                  |                          | •                                                                       |                                       |                                                                                                          |                                                                                                                                 |                                                                                   |              | •         |                                                                                |  |