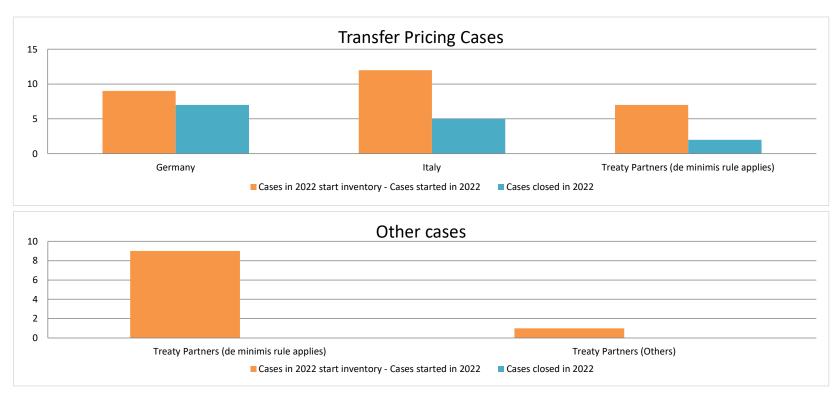

2022 MAP Statistics - Hungary.xlsx Page 4/9

| Table 1: Attribution / Allocation MAP Cases                                                                                                |                                                                          |                          |                                 |                                       |                                                                                                                                       |                      |                                                                                   |              |                   |                                                                                       |  |
|--------------------------------------------------------------------------------------------------------------------------------------------|--------------------------------------------------------------------------|--------------------------|---------------------------------|---------------------------------------|---------------------------------------------------------------------------------------------------------------------------------------|----------------------|-----------------------------------------------------------------------------------|--------------|-------------------|---------------------------------------------------------------------------------------|--|
|                                                                                                                                            | number of post-2015 cases closed during the reporting period by outcome: |                          |                                 |                                       |                                                                                                                                       |                      |                                                                                   |              |                   |                                                                                       |  |
| no. of post-<br>2015 cases in<br>MAP inventory<br>on 1 January the reporting<br>2022 no. of post-<br>2015 cases<br>denied<br>MAP<br>access | objection is<br>not<br>justified                                         | withdrawn by<br>taxpayer | unilateral<br>relief<br>granted | resolved<br>via<br>domestic<br>remedy | agreement fully<br>eliminating<br>double taxation<br>eliminated / fully<br>resolving taxation<br>not in accordance<br>with tax treaty | taxation / partially | agreement that<br>there is no<br>taxation not in<br>accordance<br>with tax treaty | no agreement | any other outcome | no. of post-<br>2015 cases<br>remaining in<br>MAP inventory<br>on 31<br>December 2022 |  |
| Column 1 Column 2 Column 3 Column 4                                                                                                        | Column 5                                                                 | Column 6                 | Column 7                        | Column 8                              | Column 9                                                                                                                              | Column 10            | Column 11                                                                         | Column 12    | Column 13         | Column 14                                                                             |  |
| Germany 2 7 0                                                                                                                              | 1                                                                        | 5                        | 1                               | 0                                     | 0                                                                                                                                     | 0                    | 0                                                                                 | 0            | 0                 | 2                                                                                     |  |
| Italy 5 7 0                                                                                                                                | 0                                                                        | 2                        | 0                               | 0                                     | 0                                                                                                                                     | 0                    | 0                                                                                 | 0            | 3                 | 7                                                                                     |  |
| Treaty Partners (de minimis rule applies) 4 3 0                                                                                            | 1                                                                        | 1                        | 0                               | 0                                     | 0                                                                                                                                     | 0                    | 0                                                                                 | 0            | 0                 | 5                                                                                     |  |
| Total 11 17 0                                                                                                                              | 2                                                                        | 8                        | 1                               | 0                                     | 0                                                                                                                                     | 0                    | 0                                                                                 | 0            | 3                 | 14                                                                                    |  |

Row 1 Row 2

Notes:

|       |                                           |                                                                        |                                                                         |                         |                                  | Table 2: Ot              | her MAP Ca                      | ses                                   |                                                                                                          |                                             |                                                                                   |                                                       |                      |                                                                                |
|-------|-------------------------------------------|------------------------------------------------------------------------|-------------------------------------------------------------------------|-------------------------|----------------------------------|--------------------------|---------------------------------|---------------------------------------|----------------------------------------------------------------------------------------------------------|---------------------------------------------|-----------------------------------------------------------------------------------|-------------------------------------------------------|----------------------|--------------------------------------------------------------------------------|
|       |                                           |                                                                        |                                                                         |                         |                                  |                          | number of po                    | st-2015 case                          | es closed during the                                                                                     | reporting period by o                       | utcome                                                                            |                                                       |                      |                                                                                |
|       | Treaty Partner                            | no. of post-<br>2015 cases in<br>MAP inventory<br>on 1 January<br>2022 | no. of post-<br>2015 cases<br>started during<br>the reporting<br>period | denied<br>MAP<br>access | objection is<br>not<br>justified | withdrawn by<br>taxpayer | unilateral<br>relief<br>granted | resolved<br>via<br>domestic<br>remedy | agreement fully eliminating double taxation / fully resolving taxation not in accordance with tax treaty | taxation / partially resolving taxation not | agreement that<br>there is no<br>taxation not in<br>accordance<br>with tax treaty | no agreement<br>including<br>agreement to<br>disagree | any other<br>outcome | no. of post-2015<br>cases remaining in<br>MAP inventory on<br>31 December 2022 |
|       | Column 1                                  | Column 2                                                               | Column 3                                                                | Column 4                | Column 5                         | Column 6                 | Column 7                        | Column 8                              | Column 9                                                                                                 | Column 10                                   | Column 11                                                                         | Column 12                                             | Column 13            | Column 14                                                                      |
| Row 1 | Treaty Partners (de minimis rule applies) | 7                                                                      | 2                                                                       | 0                       | 0                                | 0                        | 0                               | 0                                     | 0                                                                                                        | 0                                           | 0                                                                                 | 0                                                     | 0                    | 9                                                                              |
| Row 3 | Treaty Partners (Others)                  | 1                                                                      | 0                                                                       | 0                       | 0                                | 0                        | 0                               | 0                                     | 0                                                                                                        | 0                                           | 0                                                                                 | 0                                                     | 0                    | 1                                                                              |
|       | Total                                     | 8                                                                      | 2                                                                       | 0                       | 0                                | 0                        | 0                               | 0                                     | 0                                                                                                        | 0                                           | 0                                                                                 | 0                                                     | 0                    | 10                                                                             |
|       | Notes:                                    |                                                                        |                                                                         |                         |                                  |                          |                                 |                                       |                                                                                                          |                                             |                                                                                   |                                                       |                      |                                                                                |