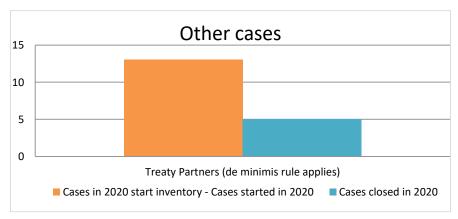

| Cases started as from 1<br>January 2016 | 2020 Start inventory | Cases<br>started | Cases closed | 2020 End inventory |
|-----------------------------------------|----------------------|------------------|--------------|--------------------|
| Transfer pricing cases                  | 7                    | 4                | 2            | 9                  |
| Other cases                             | 10                   | 3                | 5            | 8                  |