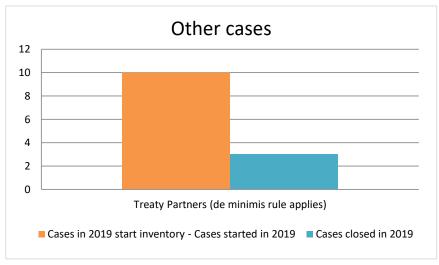

### Overview of MAP partners (only for cases started as from 1 January 2016)

Note: the MAP cases started before 1 January 2016 and closed in 2022 are not shown in these graphs

The label "Treaty Partners (de minimis rule applies)" applies to treaty partners with which the number of cases in start inventory plus the number of cases started is at least 5. The relevant MAP statistics are aggregated under this category.

2022 MAP Statistics - Hungary.xlsx Page 4/9

| Table 1: Attribution / Allocation MAP Cases                                                                                                |                                                                          |                          |                                 |                                       |                                                                                                                                       |                      |                                                                                   |              |                   |                                                                                       |  |
|--------------------------------------------------------------------------------------------------------------------------------------------|--------------------------------------------------------------------------|--------------------------|---------------------------------|---------------------------------------|---------------------------------------------------------------------------------------------------------------------------------------|----------------------|-----------------------------------------------------------------------------------|--------------|-------------------|---------------------------------------------------------------------------------------|--|
|                                                                                                                                            | number of post-2015 cases closed during the reporting period by outcome: |                          |                                 |                                       |                                                                                                                                       |                      |                                                                                   |              |                   |                                                                                       |  |
| no. of post-<br>2015 cases in<br>MAP inventory<br>on 1 January the reporting<br>2022 no. of post-<br>2015 cases<br>denied<br>MAP<br>access | objection is<br>not<br>justified                                         | withdrawn by<br>taxpayer | unilateral<br>relief<br>granted | resolved<br>via<br>domestic<br>remedy | agreement fully<br>eliminating<br>double taxation<br>eliminated / fully<br>resolving taxation<br>not in accordance<br>with tax treaty | taxation / partially | agreement that<br>there is no<br>taxation not in<br>accordance<br>with tax treaty | no agreement | any other outcome | no. of post-<br>2015 cases<br>remaining in<br>MAP inventory<br>on 31<br>December 2022 |  |
| Column 1 Column 2 Column 3 Column 4                                                                                                        | Column 5                                                                 | Column 6                 | Column 7                        | Column 8                              | Column 9                                                                                                                              | Column 10            | Column 11                                                                         | Column 12    | Column 13         | Column 14                                                                             |  |
| Germany 2 7 0                                                                                                                              | 1                                                                        | 5                        | 1                               | 0                                     | 0                                                                                                                                     | 0                    | 0                                                                                 | 0            | 0                 | 2                                                                                     |  |
| Italy 5 7 0                                                                                                                                | 0                                                                        | 2                        | 0                               | 0                                     | 0                                                                                                                                     | 0                    | 0                                                                                 | 0            | 3                 | 7                                                                                     |  |
| Treaty Partners (de minimis rule applies) 4 3 0                                                                                            | 1                                                                        | 1                        | 0                               | 0                                     | 0                                                                                                                                     | 0                    | 0                                                                                 | 0            | 0                 | 5                                                                                     |  |
| Total 11 17 0                                                                                                                              | 2                                                                        | 8                        | 1                               | 0                                     | 0                                                                                                                                     | 0                    | 0                                                                                 | 0            | 3                 | 14                                                                                    |  |