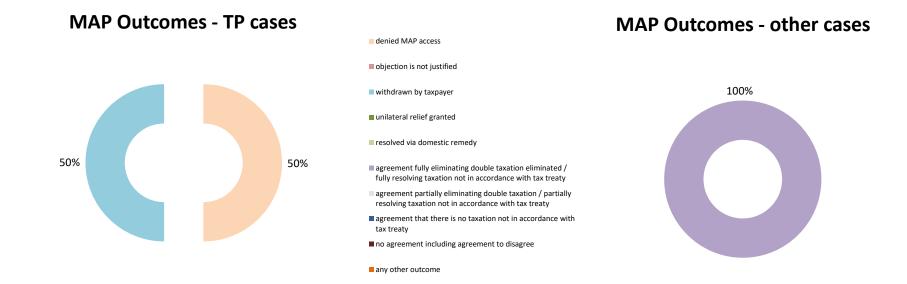

| Cases closed by outcome              | denied<br>MAP<br>access | objection is not<br>justified | withdrawn by<br>taxpayer | unilateral relief<br>granted | resolved via<br>domestic<br>remedy | agreement fully eliminating double taxation eliminated / fully resolving taxation not in accordance with tax treaty | agreement partially eliminating double taxation / partially resolving taxation not in accordance with tax treaty | agreement that<br>there is no<br>taxation not in<br>accordance with<br>tax treaty | no agreement<br>including<br>agreement to<br>disagree | any other outcome | Total |
|--------------------------------------|-------------------------|-------------------------------|--------------------------|------------------------------|------------------------------------|---------------------------------------------------------------------------------------------------------------------|------------------------------------------------------------------------------------------------------------------|-----------------------------------------------------------------------------------|-------------------------------------------------------|-------------------|-------|
| Transfer pricing cases (all)         | 0                       | 2                             | 8                        | 1                            | 0                                  | 0                                                                                                                   | 0                                                                                                                | 0                                                                                 | 0                                                     | 3                 | 14    |
| Cases started before 1 January 2016  | 0                       | 0                             | 0                        | 0                            | 0                                  | 0                                                                                                                   | 0                                                                                                                | 0                                                                                 | 0                                                     | 0                 | 0     |
| Cases started as from 1 January 2016 | 0                       | 2                             | 8                        | 1                            | 0                                  | 0                                                                                                                   | 0                                                                                                                | 0                                                                                 | 0                                                     | 3                 | 14    |
| Other cases (all)                    | 0                       | 0                             | 0                        | 0                            | 0                                  | 0                                                                                                                   | 0                                                                                                                | 0                                                                                 | 0                                                     | 0                 | 0     |
| Cases started before 1 January 2016  | 0                       | 0                             | 0                        | 0                            | 0                                  | 0                                                                                                                   | 0                                                                                                                | 0                                                                                 | 0                                                     | 0                 | 0     |
| Cases started as from 1 January 2016 | 0                       | 0                             | 0                        | 0                            | 0                                  | 0                                                                                                                   | 0                                                                                                                | 0                                                                                 | 0                                                     | 0                 | 0     |
| All cases                            | 0                       | 2                             | 8                        | 1                            | 0                                  | 0                                                                                                                   | 0                                                                                                                | 0                                                                                 | 0                                                     | 3                 | 14    |