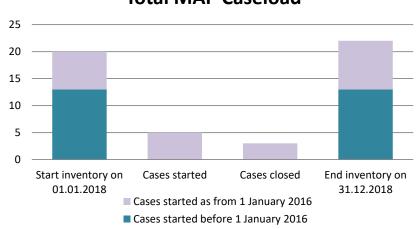

### Hungary

| Cases started before 1<br>January 2016 | 2022 Start inventory | Cases<br>started | Cases<br>closed | 2022 End inventory |  |
|----------------------------------------|----------------------|------------------|-----------------|--------------------|--|
| Transfer pricing cases                 | 1                    | 0                | 0               | 1                  |  |
| Other cases                            | 4                    | 0                | 0               | 4                  |  |

| Cases started as from 1<br>January 2016 | 2022 Start inventory | Cases<br>started | Cases closed | 2022 End inventory |
|-----------------------------------------|----------------------|------------------|--------------|--------------------|
| Transfer pricing cases                  | 11                   | 17               | 14           | 14                 |
| Other cases                             | 8                    | 2                | 0            | 10                 |