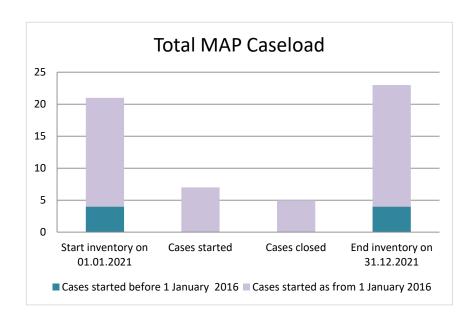

### Hungary

| Cases started before 1<br>January 2016 | 2021 Start inventory | Cases<br>started | Cases<br>closed | 2021 End inventory |
|----------------------------------------|----------------------|------------------|-----------------|--------------------|
| Transfer pricing cases                 | 0                    | 0                | 0               | 0                  |
| Other cases                            | 4                    | 0                | 0               | 4                  |

| Cases started as from 1<br>January 2016 | 2021 Start inventory | Cases<br>started | Cases closed | 2021 End inventory |
|-----------------------------------------|----------------------|------------------|--------------|--------------------|
| Transfer pricing cases                  | 9                    | 5                | 3            | 11                 |
| Other cases                             | 8                    | 2                | 2            | 8                  |