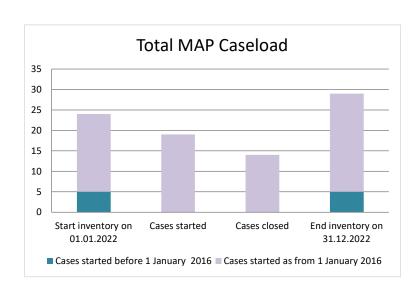

### Hungary

| Cases started before 1<br>January 2016 | 2022 Start inventory | Cases<br>started | Cases<br>closed | 2022 End inventory |  |
|----------------------------------------|----------------------|------------------|-----------------|--------------------|--|
| Transfer pricing cases                 | 1                    | 0                | 0               | 1                  |  |
| Other cases                            | 4                    | 0                | 0               | 4                  |  |

| Cases started as from 1<br>January 2016 | 2022 Start inventory | Cases<br>started | Cases closed | 2022 End inventory |
|-----------------------------------------|----------------------|------------------|--------------|--------------------|
| Transfer pricing cases                  | 11                   | 17               | 14           | 14                 |
| Other cases                             | 8                    | 2                | 0            | 10                 |