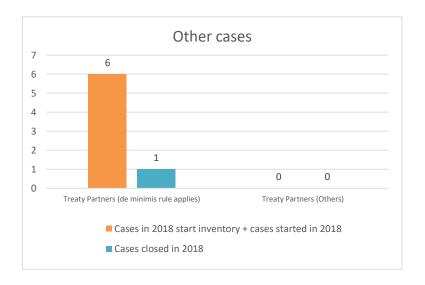

### Overview of MAP partners (only for cases started as from 1 January 2016)

Note: the MAP cases started before 1 January 2016 and closed in 2022 are not shown in these graphs

The label "Treaty Partners (de minimis rule applies)" applies to treaty partners with which the number of cases in start inventory plus the number of cases started is at least 5. The relevant MAP statistics are aggregated under this category.

The label "Treaty Partners (Others)" applies to treaty partners that are not reporting MAP statistics for the reporting period. The relevant MAP statistics are aggregated under this category.

2022 MAP Statistics - Hungary.xlsx Page 2/9