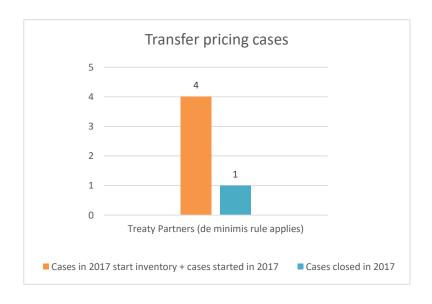

| Cases started as from 1<br>January 2016 | 2020 Start inventory | Cases<br>started | Cases closed | 2020 End inventory |
|-----------------------------------------|----------------------|------------------|--------------|--------------------|
| Transfer pricing cases                  | 7                    | 4                | 2            | 9                  |
| Other cases                             | 10                   | 3                | 5            | 8                  |

### Overview of MAP partners (only for cases started as from 1 January 2016)

Note: the MAP cases started before 1 January 2016 and closed in 2020 are not shown in these graphs

The label "Treaty Partners (de minimis rule applies)" applies to treaty partners with which the number of cases in start inventory plus the number of cases started is at least 5. The relevant MAP statistics are aggregated under this category.