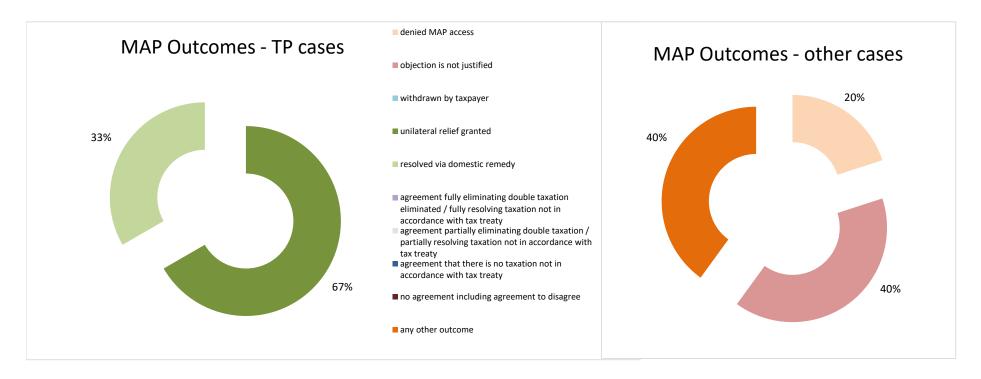

| Cases closed by outcome              | denied<br>MAP<br>access | objection is not<br>justified | withdrawn by<br>taxpayer | unilateral relief<br>granted | resolved via<br>domestic<br>remedy | agreement fully eliminating double taxation eliminated / fully resolving taxation not in accordance with tax treaty | agreement partially<br>eliminating double<br>taxation / partially<br>resolving taxation<br>not in accordance<br>with tax treaty | agreement that<br>there is no<br>taxation not in<br>accordance with<br>tax treaty | including | any other<br>outcome | Total |
|--------------------------------------|-------------------------|-------------------------------|--------------------------|------------------------------|------------------------------------|---------------------------------------------------------------------------------------------------------------------|---------------------------------------------------------------------------------------------------------------------------------|-----------------------------------------------------------------------------------|-----------|----------------------|-------|
| Transfer pricing cases (all)         | 0                       | 0                             | 0                        | 2                            | 1                                  | 0                                                                                                                   | 0                                                                                                                               | 0                                                                                 | 0         | 0                    | 3     |
| Cases started before 1 January 2016  | 0                       | 0                             | 0                        | 0                            | 1                                  | 0                                                                                                                   | 0                                                                                                                               | 0                                                                                 | 0         | 0                    | 1     |
| Cases started as from 1 January 2016 | 0                       | 0                             | 0                        | 2                            | 0                                  | 0                                                                                                                   | 0                                                                                                                               | 0                                                                                 | 0         | 0                    | 2     |
| Other cases (all)                    | 1                       | 2                             | 0                        | 0                            | 0                                  | 0                                                                                                                   | 0                                                                                                                               | 0                                                                                 | 0         | 2                    | 5     |
| Cases started before 1 January 2016  | 0                       | 0                             | 0                        | 0                            | 0                                  | 0                                                                                                                   | 0                                                                                                                               | 0                                                                                 | 0         | 0                    | 0     |
| Cases started as from 1 January 2016 | 1                       | 2                             | 0                        | 0                            | 0                                  | 0                                                                                                                   | 0                                                                                                                               | 0                                                                                 | 0         | 2                    | 5     |
|                                      |                         |                               |                          |                              |                                    |                                                                                                                     |                                                                                                                                 |                                                                                   |           |                      |       |