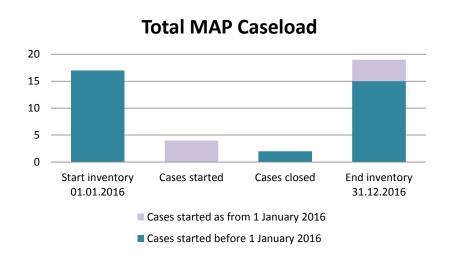

### Hungary

| Cases started before 1<br>January 2016 | 2020 Start inventory | Cases<br>started | Cases<br>closed | 2020 End inventory |
|----------------------------------------|----------------------|------------------|-----------------|--------------------|
| Transfer pricing cases                 | 2                    | 0                | 1               | 1                  |
| Other cases                            | 4                    | 0                | 0               | 4                  |

| Cases started as from 1<br>January 2016 | 2020 Start inventory | Cases<br>started | Cases closed | 2020 End inventory |
|-----------------------------------------|----------------------|------------------|--------------|--------------------|
| Transfer pricing cases                  | 7                    | 4                | 2            | 9                  |
| Other cases                             | 10                   | 3                | 5            | 8                  |