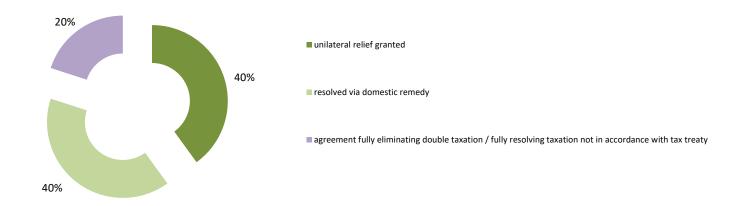

| Cases closed by outcome              | denied<br>MAP<br>access | objection is not<br>justified | withdrawn by<br>taxpayer | unilateral relief<br>granted | resolved via<br>domestic<br>remedy | agreement fully eliminating double taxation eliminated / fully resolving taxation not in accordance with tax treaty | agreement partially<br>eliminating double<br>taxation / partially<br>resolving taxation<br>not in accordance<br>with tax treaty | agreement that<br>there is no<br>taxation not in<br>accordance with<br>tax treaty | including | any other<br>outcome | Total |
|--------------------------------------|-------------------------|-------------------------------|--------------------------|------------------------------|------------------------------------|---------------------------------------------------------------------------------------------------------------------|---------------------------------------------------------------------------------------------------------------------------------|-----------------------------------------------------------------------------------|-----------|----------------------|-------|
| Transfer pricing cases (all)         | 0                       | 0                             | 0                        | 2                            | 1                                  | 0                                                                                                                   | 0                                                                                                                               | 0                                                                                 | 0         | 0                    | 3     |
| Cases started before 1 January 2016  | 0                       | 0                             | 0                        | 0                            | 1                                  | 0                                                                                                                   | 0                                                                                                                               | 0                                                                                 | 0         | 0                    | 1     |
| Cases started as from 1 January 2016 | 0                       | 0                             | 0                        | 2                            | 0                                  | 0                                                                                                                   | 0                                                                                                                               | 0                                                                                 | 0         | 0                    | 2     |
| Other cases (all)                    | 1                       | 2                             | 0                        | 0                            | 0                                  | 0                                                                                                                   | 0                                                                                                                               | 0                                                                                 | 0         | 2                    | 5     |
| Cases started before 1 January 2016  | 0                       | 0                             | 0                        | 0                            | 0                                  | 0                                                                                                                   | 0                                                                                                                               | 0                                                                                 | 0         | 0                    | 0     |
| Cases started as from 1 January 2016 | 1                       | 2                             | 0                        | 0                            | 0                                  | 0                                                                                                                   | 0                                                                                                                               | 0                                                                                 | 0         | 2                    | 5     |
|                                      |                         |                               |                          |                              |                                    |                                                                                                                     |                                                                                                                                 |                                                                                   |           |                      |       |