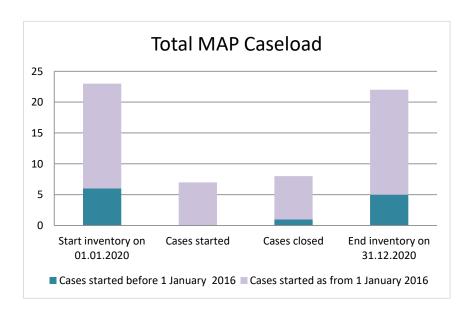

### Hungary

| Cases started before 1<br>January 2016 | 2021 Start inventory | Cases<br>started | Cases<br>closed | 2021 End inventory |
|----------------------------------------|----------------------|------------------|-----------------|--------------------|
| Transfer pricing cases                 | 0                    | 0                | 0               | 0                  |
| Other cases                            | 4                    | 0                | 0               | 4                  |

| Cases started as from 1<br>January 2016 | 2021 Start inventory | Cases<br>started | Cases closed | 2021 End inventory |
|-----------------------------------------|----------------------|------------------|--------------|--------------------|
| Transfer pricing cases                  | 9                    | 5                | 3            | 11                 |
| Other cases                             | 8                    | 2                | 2            | 8                  |