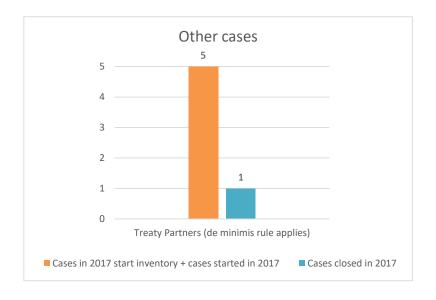

| Cases started as from 1<br>January 2016 | 2020 Start inventory | Cases<br>started | Cases closed | 2020 End inventory |
|-----------------------------------------|----------------------|------------------|--------------|--------------------|
| Transfer pricing cases                  | 7                    | 4                | 2            | 9                  |
| Other cases                             | 10                   | 3                | 5            | 8                  |

### Overview of MAP partners (only for cases started as from 1 January 2016)

Note: the MAP cases started before 1 January 2016 and closed in 2020 are not shown in these graphs

The label "Treaty Partners (de minimis rule applies)" applies to treaty partners with which the number of cases in start inventory plus the number of cases started is at least 5. The relevant MAP statistics are aggregated under this category.