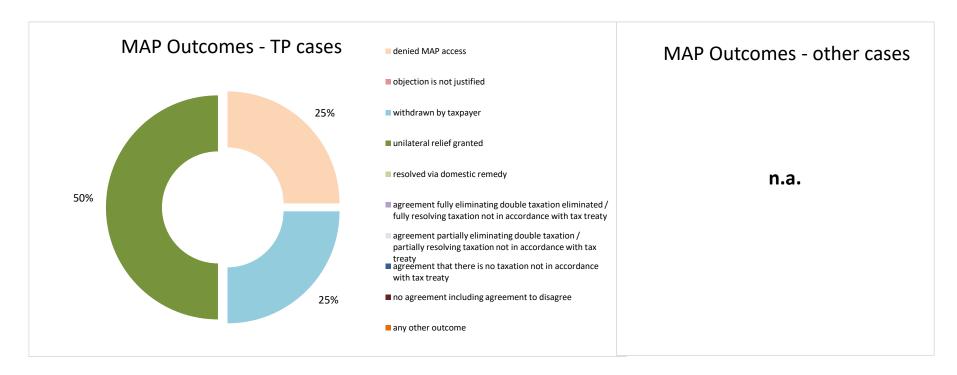

The label "Treaty Partners (Others)" applies to treaty partners that are not reporting MAP statistics for the reporting period. The relevant MAP statistics are aggregated under this category.

| Cases closed by outcome              | denied<br>MAP<br>access | objection is not<br>justified | withdrawn by<br>taxpayer | unilateral relief<br>granted | resolved via<br>domestic<br>remedy | agreement fully eliminating double taxation eliminated / fully resolving taxation not in accordance with tax treaty | agreement partially<br>eliminating double<br>taxation / partially<br>resolving taxation<br>not in accordance<br>with tax treaty | agreement that<br>there is no<br>taxation not in<br>accordance with<br>tax treaty | including | any other<br>outcome | Total |
|--------------------------------------|-------------------------|-------------------------------|--------------------------|------------------------------|------------------------------------|---------------------------------------------------------------------------------------------------------------------|---------------------------------------------------------------------------------------------------------------------------------|-----------------------------------------------------------------------------------|-----------|----------------------|-------|
| Transfer pricing cases (all)         | 0                       | 0                             | 2                        | 1                            | 0                                  | 3                                                                                                                   | 0                                                                                                                               | 0                                                                                 | 0         | 0                    | 6     |
| Cases started before 1 January 2016  | 0                       | 0                             | 0                        | 0                            | 0                                  | 0                                                                                                                   | 0                                                                                                                               | 0                                                                                 | 0         | 0                    | 0     |
| Cases started as from 1 January 2016 | 0                       | 0                             | 2                        | 1                            | 0                                  | 3                                                                                                                   | 0                                                                                                                               | 0                                                                                 | 0         | 0                    | 6     |
| Other cases (all)                    | 0                       | 0                             | 2                        | 1                            | 0                                  | 0                                                                                                                   | 0                                                                                                                               | 1                                                                                 | 0         | 0                    | 4     |
| Cases started before 1 January 2016  | 0                       | 0                             | 0                        | 0                            | 0                                  | 0                                                                                                                   | 0                                                                                                                               | 1                                                                                 | 0         | 0                    | 1     |
| Cases started as from 1 January 2016 | 0                       | 0                             | 2                        | 1                            | 0                                  | 0                                                                                                                   | 0                                                                                                                               | 0                                                                                 | 0         | 0                    | 3     |
| All cases                            | 0                       | 0                             | 4                        | 2                            | 0                                  | 3                                                                                                                   | 0                                                                                                                               | 1                                                                                 | 0         | 0                    | 10    |