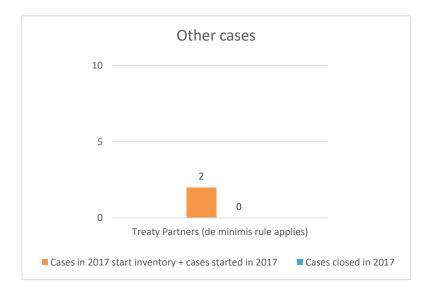

|       |                                           |                                                                        |                                                                            |                         | Tab                           | le 1: Attributi          | on / Allocation                 | on MAP Case  | es                                                                                                                  |                               |             |                           |           |                                                                                       |
|-------|-------------------------------------------|------------------------------------------------------------------------|----------------------------------------------------------------------------|-------------------------|-------------------------------|--------------------------|---------------------------------|--------------|---------------------------------------------------------------------------------------------------------------------|-------------------------------|-------------|---------------------------|-----------|---------------------------------------------------------------------------------------|
|       |                                           |                                                                        |                                                                            |                         |                               |                          | numbei                          | of post-2015 | cases closed during the                                                                                             | reporting period by outcome:  |             |                           |           |                                                                                       |
|       | Treaty Partner                            | no. of post-<br>2015 cases in<br>MAP inventory<br>on 1 January<br>2020 | no. of post-<br>2015 cases<br>started<br>during the<br>reporting<br>period | denied<br>MAP<br>access | objection is<br>not justified | withdrawn by<br>taxpayer | unilateral<br>relief<br>granted |              | agreement fully eliminating double taxation eliminated / fully resolving taxation not in accordance with tax treaty | eliminating double taxation / | there is no | including<br>agreement to | outcome   | no. of post-<br>2015 cases<br>remaining in<br>MAP inventory<br>on 31<br>December 2020 |
|       | Column 1                                  | Column 2                                                               | Column 3                                                                   | Column 4                | Column 5                      | Column 6                 | Column 7                        | Column 8     | Column 9                                                                                                            | Column 10                     | Column 11   | Column 12                 | Column 13 | Column 14                                                                             |
| Row 1 | France                                    | 4                                                                      | 3                                                                          | 0                       | 0                             | 2                        | 1                               | 0            | 2                                                                                                                   | 0                             | 0           | 0                         | 0         | 2                                                                                     |
| Row 2 | Treaty Partners (de minimis rule applies) | 2                                                                      | 2                                                                          | 0                       | 0                             | 0                        | 0                               | 0            | 1                                                                                                                   | 0                             | 0           | 0                         | 0         | 3                                                                                     |
|       | Total                                     | 6                                                                      | 5                                                                          | 0                       | 0                             | 2                        | 1                               | 0            | 3                                                                                                                   | 0                             | 0           | 0                         | 0         | 5                                                                                     |