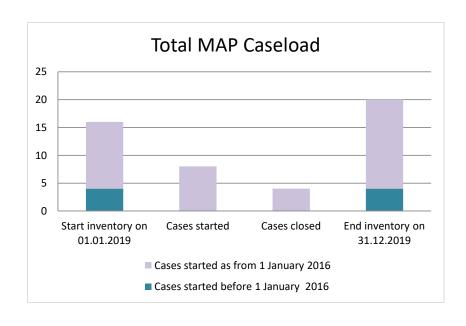

### Hong Kong, China

| Cases started before 1<br>January 2016 | 2020 Start inventory | Cases<br>started | Cases<br>closed | 2020 End inventory |
|----------------------------------------|----------------------|------------------|-----------------|--------------------|
| Transfer pricing cases                 | 1                    | 0                | 0               | 1                  |
| Other cases                            | 3                    | 0                | 1               | 2                  |

| Cases started as from 1<br>January 2016 | 2020 Start inventory | Cases started | Cases closed | 2020 End inventory |
|-----------------------------------------|----------------------|---------------|--------------|--------------------|
| Transfer pricing cases                  | 6                    | 5             | 6            | 5                  |
| Other cases                             | 10                   | 2             | 3            | 9                  |