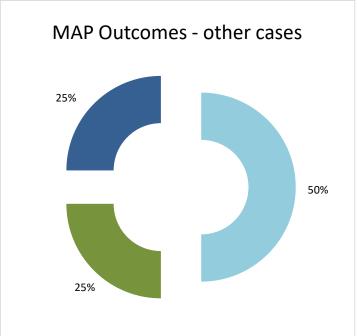

The label "Treaty Partners (Others)" applies to treaty partners that are not reporting MAP statistics for the reporting period. The relevant MAP statistics are aggregated under this category.

| Cases closed by outcome              | denied<br>MAP<br>access | objection is not<br>justified | withdrawn by<br>taxpayer | unilateral relief<br>granted | resolved via<br>domestic<br>remedy | agreement fully eliminating double taxation eliminated / fully resolving taxation not in accordance with tax treaty | agreement partially<br>eliminating double<br>taxation / partially<br>resolving taxation<br>not in accordance<br>with tax treaty | agreement that<br>there is no<br>taxation not in<br>accordance with<br>tax treaty | including | any other<br>outcome | Total |
|--------------------------------------|-------------------------|-------------------------------|--------------------------|------------------------------|------------------------------------|---------------------------------------------------------------------------------------------------------------------|---------------------------------------------------------------------------------------------------------------------------------|-----------------------------------------------------------------------------------|-----------|----------------------|-------|
| Transfer pricing cases (all)         | 0                       | 0                             | 2                        | 1                            | 0                                  | 3                                                                                                                   | 0                                                                                                                               | 0                                                                                 | 0         | 0                    | 6     |
| Cases started before 1 January 2016  | 0                       | 0                             | 0                        | 0                            | 0                                  | 0                                                                                                                   | 0                                                                                                                               | 0                                                                                 | 0         | 0                    | 0     |
| Cases started as from 1 January 2016 | 0                       | 0                             | 2                        | 1                            | 0                                  | 3                                                                                                                   | 0                                                                                                                               | 0                                                                                 | 0         | 0                    | 6     |
| Other cases (all)                    | 0                       | 0                             | 2                        | 1                            | 0                                  | 0                                                                                                                   | 0                                                                                                                               | 1                                                                                 | 0         | 0                    | 4     |
| Cases started before 1 January 2016  | 0                       | 0                             | 0                        | 0                            | 0                                  | 0                                                                                                                   | 0                                                                                                                               | 1                                                                                 | 0         | 0                    | 1     |
| Cases started as from 1 January 2016 | 0                       | 0                             | 2                        | 1                            | 0                                  | 0                                                                                                                   | 0                                                                                                                               | 0                                                                                 | 0         | 0                    | 3     |
| All cases                            | 0                       | 0                             | 4                        | 2                            | 0                                  | 3                                                                                                                   | 0                                                                                                                               | 1                                                                                 | 0         | 0                    | 10    |