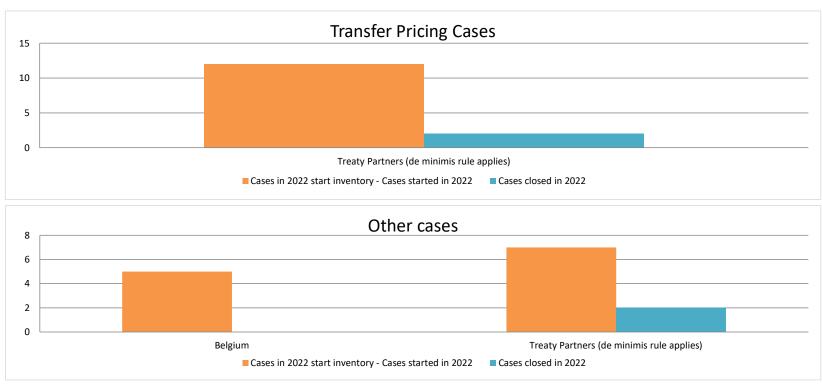

|       | Table 1: Attribution / Allocation MAP Cases |                                                                        |                |          |                                  |                          |                                 |                                       |                                                                                                                                       |                                             |             |              |           |                                                                                       |
|-------|---------------------------------------------|------------------------------------------------------------------------|----------------|----------|----------------------------------|--------------------------|---------------------------------|---------------------------------------|---------------------------------------------------------------------------------------------------------------------------------------|---------------------------------------------|-------------|--------------|-----------|---------------------------------------------------------------------------------------|
|       |                                             |                                                                        |                |          |                                  |                          | number of po                    | st-2015 case                          | s closed during the                                                                                                                   | reporting period by ou                      | ıtcome:     |              |           |                                                                                       |
|       | Treaty Partner                              | no. of post-<br>2015 cases in<br>MAP inventory<br>on 1 January<br>2022 | started during |          | objection is<br>not<br>justified | withdrawn by<br>taxpayer | unilateral<br>relief<br>granted | resolved<br>via<br>domestic<br>remedy | agreement fully<br>eliminating<br>double taxation<br>eliminated / fully<br>resolving taxation<br>not in accordance<br>with tax treaty | taxation / partially resolving taxation not | there is no | no agreement | outcome   | no. of post-<br>2015 cases<br>remaining in<br>MAP inventory<br>on 31<br>December 2022 |
|       | Column 1                                    | Column 2                                                               | Column 3       | Column 4 | Column 5                         | Column 6                 | Column 7                        | Column 8                              | Column 9                                                                                                                              | Column 10                                   | Column 11   | Column 12    | Column 13 | Column 14                                                                             |
| Row 1 | Treaty Partners (de minimis rule applies)   | 5                                                                      | 7              | 0        | 0                                | 1                        | 1                               | 0                                     | 0                                                                                                                                     | 0                                           | 0           | 0            | 0         | 10                                                                                    |
|       | Total                                       | 5                                                                      | 7              | 0        | 0                                | 1                        | 1                               | 0                                     | 0                                                                                                                                     | 0                                           | 0           | 0            | 0         | 10                                                                                    |

Notes:

|                                           |                                                                        |                                                                         |                         |                                  |                          | number of po                    | st-2015 case                          | es closed during th                                                                                                        | e reporting period by or                    | utcome      |                        |                      |                                                                    |
|-------------------------------------------|------------------------------------------------------------------------|-------------------------------------------------------------------------|-------------------------|----------------------------------|--------------------------|---------------------------------|---------------------------------------|----------------------------------------------------------------------------------------------------------------------------|---------------------------------------------|-------------|------------------------|----------------------|--------------------------------------------------------------------|
| Treaty Partner                            | no. of post-<br>2015 cases in<br>MAP inventory<br>on 1 January<br>2022 | no. of post-<br>2015 cases<br>started during<br>the reporting<br>period | denied<br>MAP<br>access | objection is<br>not<br>justified | withdrawn by<br>taxpayer | unilateral<br>relief<br>granted | resolved<br>via<br>domestic<br>remedy | agreement fully<br>eliminating<br>double taxation /<br>fully resolving<br>taxation not in<br>accordance with<br>tax treaty | taxation / partially resolving taxation not | there is no | including agreement to | any other<br>outcome | no. of post-20<br>cases remainin<br>MAP inventors<br>31 December 2 |
| Column 1                                  | Column 2                                                               | Column 3                                                                | Column 4                | Column 5                         | Column 6                 | Column 7                        | Column 8                              | Column 9                                                                                                                   | Column 10                                   | Column 11   | Column 12              | Column 13            | Column 14                                                          |
| Belgium                                   | 5                                                                      | 0                                                                       | 0                       | 0                                | 0                        | 0                               | 0                                     | 0                                                                                                                          | 0                                           | 0           | 0                      | 0                    | 5                                                                  |
| Treaty Partners (de minimis rule applies) | 5                                                                      | 2                                                                       | 1                       | 0                                | 0                        | 1                               | 0                                     | 0                                                                                                                          | 0                                           | 0           | 0                      | 0                    | 5                                                                  |
| Total                                     | 10                                                                     | 2                                                                       | 1                       | 0                                | 0                        | 1                               | 0                                     | 0                                                                                                                          | 0                                           | 0           | 0                      | 0                    | 10                                                                 |