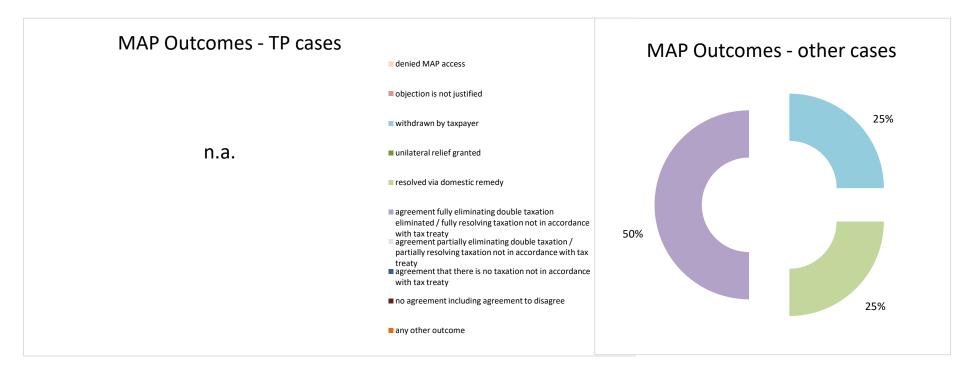

| Cases closed by outcome              | denied<br>MAP<br>access | objection is not<br>justified | withdrawn by<br>taxpayer | unilateral relief<br>granted | resolved via<br>domestic<br>remedy | resolving taxation<br>not in | partially<br>eliminating<br>double taxation /<br>partially | taxation not in accordance with tax treaty | no agreement<br>including<br>agreement to<br>disagree | any other<br>outcome | Total |
|--------------------------------------|-------------------------|-------------------------------|--------------------------|------------------------------|------------------------------------|------------------------------|------------------------------------------------------------|--------------------------------------------|-------------------------------------------------------|----------------------|-------|
| Transfer pricing cases (all)         | 0                       | 0                             | 0                        | 0                            | 0                                  | 0                            | 0                                                          | 0                                          | 0                                                     | 0                    | 0     |
| Cases started before 1 January 2016  | 0                       | 0                             | 0                        | 0                            | 0                                  | 0                            | 0                                                          | 0                                          | 0                                                     | 0                    | 0     |
| Cases started as from 1 January 2016 | 0                       | 0                             | 0                        | 0                            | 0                                  | 0                            | 0                                                          | 0                                          | 0                                                     | 0                    | 0     |
| Other cases (all)                    | 0                       | 0                             | 1                        | 0                            | 1                                  | 2                            | 0                                                          | 0                                          | 0                                                     | 0                    | 4     |
| Cases started before 1 January 2016  | 0                       | 0                             | 1                        | 0                            | 1                                  | 0                            | 0                                                          | 0                                          | 0                                                     | 0                    | 2     |
| Cases started as from 1 January 2016 | 0                       | 0                             | 0                        | 0                            | 0                                  | 2                            | 0                                                          | 0                                          | 0                                                     | 0                    | 2     |
| All cases                            | 0                       | 0                             | 1                        | 0                            | 1                                  | 2                            | 0                                                          | 0                                          | 0                                                     | 0                    | 4     |