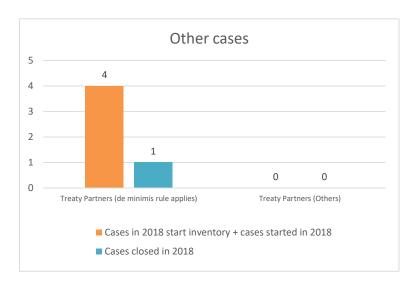

# Overview of MAP partners (only for cases started as from 1 January 2016)

Note: the MAP cases started before 1 January 2016 and closed in 2020 are not shown in these graphs

The label "Treaty Partners (de minimis rule applies)" applies to treaty partners with which the number of cases in start inventory plus the number of cases started is at least 5. The relevant MAP statistics are aggregated under this category.

The label "Treaty Partners (Others)" applies to treaty partners that are not reporting MAP statistics for the reporting period. The relevant MAP statistics are aggregated under this category.

| Cases closed by outcome              | denied<br>MAP<br>access | objection is not<br>justified | withdrawn by<br>taxpayer | unilateral relief<br>granted | resolved via<br>domestic<br>remedy | agreement fully eliminating double taxation eliminated / fully resolving taxation not in accordance with tax treaty | agreement partially<br>eliminating double<br>taxation / partially<br>resolving taxation<br>not in accordance<br>with tax treaty | agreement that<br>there is no<br>taxation not in<br>accordance with<br>tax treaty | including | any other<br>outcome | Total |
|--------------------------------------|-------------------------|-------------------------------|--------------------------|------------------------------|------------------------------------|---------------------------------------------------------------------------------------------------------------------|---------------------------------------------------------------------------------------------------------------------------------|-----------------------------------------------------------------------------------|-----------|----------------------|-------|
| Transfer pricing cases (all)         | 0                       | 0                             | 2                        | 1                            | 0                                  | 3                                                                                                                   | 0                                                                                                                               | 0                                                                                 | 0         | 0                    | 6     |
| Cases started before 1 January 2016  | 0                       | 0                             | 0                        | 0                            | 0                                  | 0                                                                                                                   | 0                                                                                                                               | 0                                                                                 | 0         | 0                    | 0     |
| Cases started as from 1 January 2016 | 0                       | 0                             | 2                        | 1                            | 0                                  | 3                                                                                                                   | 0                                                                                                                               | 0                                                                                 | 0         | 0                    | 6     |
| Other cases (all)                    | 0                       | 0                             | 2                        | 1                            | 0                                  | 0                                                                                                                   | 0                                                                                                                               | 1                                                                                 | 0         | 0                    | 4     |
| Cases started before 1 January 2016  | 0                       | 0                             | 0                        | 0                            | 0                                  | 0                                                                                                                   | 0                                                                                                                               | 1                                                                                 | 0         | 0                    | 1     |
| Cases started as from 1 January 2016 | 0                       | 0                             | 2                        | 1                            | 0                                  | 0                                                                                                                   | 0                                                                                                                               | 0                                                                                 | 0         | 0                    | 3     |
| All cases                            | 0                       | 0                             | 4                        | 2                            | 0                                  | 3                                                                                                                   | 0                                                                                                                               | 1                                                                                 | 0         | 0                    | 10    |