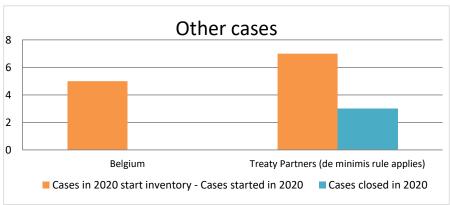

# Overview of MAP partners (only for cases started as from 1 January 2016)

Note: the MAP cases started before 1 January 2016 and closed in 2020 are not shown in these graphs

The label "Treaty Partners (de minimis rule applies)" applies to treaty partners with which the number of cases in start inventory plus the number of cases started is at least 5. The relevant MAP statistics are aggregated under this category.

The label "Treaty Partners (Others)" applies to treaty partners that are not reporting MAP statistics for the reporting period. The relevant MAP statistics are aggregated under this category.

| Cases closed by outcome              | denied<br>MAP<br>access | objection is not<br>justified | withdrawn by<br>taxpayer | unilateral relief<br>granted | resolved via<br>domestic<br>remedy | agreement fully eliminating double taxation eliminated / fully resolving taxation not in accordance with tax treaty | agreement partially<br>eliminating double<br>taxation / partially<br>resolving taxation<br>not in accordance<br>with tax treaty | agreement that<br>there is no<br>taxation not in<br>accordance with<br>tax treaty | including | any other<br>outcome | Total |
|--------------------------------------|-------------------------|-------------------------------|--------------------------|------------------------------|------------------------------------|---------------------------------------------------------------------------------------------------------------------|---------------------------------------------------------------------------------------------------------------------------------|-----------------------------------------------------------------------------------|-----------|----------------------|-------|
| Transfer pricing cases (all)         | 0                       | 0                             | 2                        | 1                            | 0                                  | 3                                                                                                                   | 0                                                                                                                               | 0                                                                                 | 0         | 0                    | 6     |
| Cases started before 1 January 2016  | 0                       | 0                             | 0                        | 0                            | 0                                  | 0                                                                                                                   | 0                                                                                                                               | 0                                                                                 | 0         | 0                    | 0     |
| Cases started as from 1 January 2016 | 0                       | 0                             | 2                        | 1                            | 0                                  | 3                                                                                                                   | 0                                                                                                                               | 0                                                                                 | 0         | 0                    | 6     |
| Other cases (all)                    | 0                       | 0                             | 2                        | 1                            | 0                                  | 0                                                                                                                   | 0                                                                                                                               | 1                                                                                 | 0         | 0                    | 4     |
| Cases started before 1 January 2016  | 0                       | 0                             | 0                        | 0                            | 0                                  | 0                                                                                                                   | 0                                                                                                                               | 1                                                                                 | 0         | 0                    | 1     |
| Cases started as from 1 January 2016 | 0                       | 0                             | 2                        | 1                            | 0                                  | 0                                                                                                                   | 0                                                                                                                               | 0                                                                                 | 0         | 0                    | 3     |
| All cases                            | 0                       | 0                             | 4                        | 2                            | 0                                  | 3                                                                                                                   | 0                                                                                                                               | 1                                                                                 | 0         | 0                    | 10    |