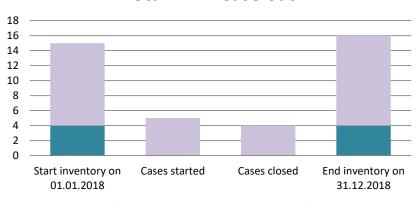

### Hong Kong, China

| Cases started before 1<br>January 2016 | 2020 Start inventory | Cases<br>started | Cases<br>closed | 2020 End inventory |
|----------------------------------------|----------------------|------------------|-----------------|--------------------|
| Transfer pricing cases                 | 1                    | 0                | 0               | 1                  |
| Other cases                            | 3                    | 0                | 1               | 2                  |

| Cases started as from 1<br>January 2016 | 2020 Start inventory | Cases started | Cases closed | 2020 End inventory |
|-----------------------------------------|----------------------|---------------|--------------|--------------------|
| Transfer pricing cases                  | 6                    | 5             | 6            | 5                  |
| Other cases                             | 10                   | 2             | 3            | 9                  |