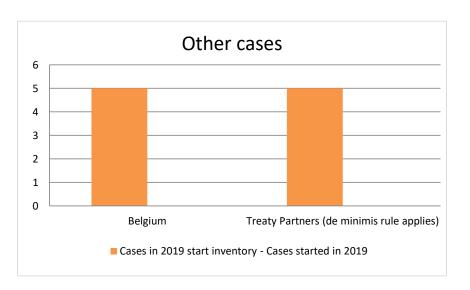

# Overview of MAP partners (only for cases started as from 1 January 2016)

Note: the MAP cases started before 1 January 2016 and closed in 2020 are not shown in these graphs

The label "Treaty Partners (de minimis rule applies)" applies to treaty partners with which the number of cases in start inventory plus the number of cases started is at least 5. The relevant MAP statistics are aggregated under this category.

The label "Treaty Partners (Others)" applies to treaty partners that are not reporting MAP statistics for the reporting period. The relevant MAP statistics are aggregated under this category.

| Cases closed by outcome              | denied<br>MAP<br>access | objection is not<br>justified | withdrawn by<br>taxpayer | unilateral relief<br>granted | resolved via<br>domestic<br>remedy | agreement fully eliminating double taxation eliminated / fully resolving taxation not in accordance with tax treaty | agreement partially<br>eliminating double<br>taxation / partially<br>resolving taxation<br>not in accordance<br>with tax treaty | agreement that<br>there is no<br>taxation not in<br>accordance with<br>tax treaty | including | any other<br>outcome | Total |
|--------------------------------------|-------------------------|-------------------------------|--------------------------|------------------------------|------------------------------------|---------------------------------------------------------------------------------------------------------------------|---------------------------------------------------------------------------------------------------------------------------------|-----------------------------------------------------------------------------------|-----------|----------------------|-------|
| Transfer pricing cases (all)         | 0                       | 0                             | 2                        | 1                            | 0                                  | 3                                                                                                                   | 0                                                                                                                               | 0                                                                                 | 0         | 0                    | 6     |
| Cases started before 1 January 2016  | 0                       | 0                             | 0                        | 0                            | 0                                  | 0                                                                                                                   | 0                                                                                                                               | 0                                                                                 | 0         | 0                    | 0     |
| Cases started as from 1 January 2016 | 0                       | 0                             | 2                        | 1                            | 0                                  | 3                                                                                                                   | 0                                                                                                                               | 0                                                                                 | 0         | 0                    | 6     |
| Other cases (all)                    | 0                       | 0                             | 2                        | 1                            | 0                                  | 0                                                                                                                   | 0                                                                                                                               | 1                                                                                 | 0         | 0                    | 4     |
| Cases started before 1 January 2016  | 0                       | 0                             | 0                        | 0                            | 0                                  | 0                                                                                                                   | 0                                                                                                                               | 1                                                                                 | 0         | 0                    | 1     |
| Cases started as from 1 January 2016 | 0                       | 0                             | 2                        | 1                            | 0                                  | 0                                                                                                                   | 0                                                                                                                               | 0                                                                                 | 0         | 0                    | 3     |
| All cases                            | 0                       | 0                             | 4                        | 2                            | 0                                  | 3                                                                                                                   | 0                                                                                                                               | 1                                                                                 | 0         | 0                    | 10    |