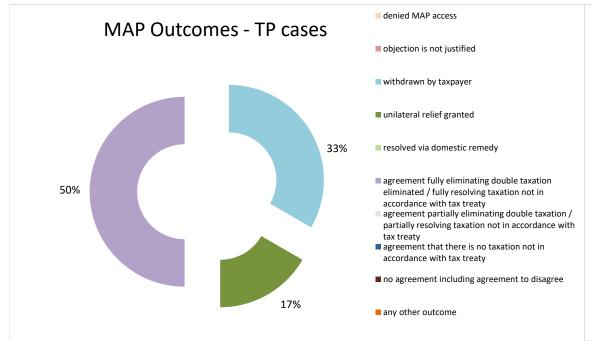

The label "Treaty Partners (Others)" applies to treaty partners that are not reporting MAP statistics for the reporting period. The relevant MAP statistics are aggregated under this category.

| Cases closed by outcome              | denied<br>MAP<br>access | objection is not<br>justified | withdrawn by<br>taxpayer | unilateral relief<br>granted | resolved via<br>domestic<br>remedy | agreement fully eliminating double taxation eliminated / fully resolving taxation not in accordance with tax treaty | agreement partially<br>eliminating double<br>taxation / partially<br>resolving taxation<br>not in accordance<br>with tax treaty | agreement that<br>there is no<br>taxation not in<br>accordance with<br>tax treaty | including | any other<br>outcome | Total |
|--------------------------------------|-------------------------|-------------------------------|--------------------------|------------------------------|------------------------------------|---------------------------------------------------------------------------------------------------------------------|---------------------------------------------------------------------------------------------------------------------------------|-----------------------------------------------------------------------------------|-----------|----------------------|-------|
| Transfer pricing cases (all)         | 0                       | 0                             | 2                        | 1                            | 0                                  | 3                                                                                                                   | 0                                                                                                                               | 0                                                                                 | 0         | 0                    | 6     |
| Cases started before 1 January 2016  | 0                       | 0                             | 0                        | 0                            | 0                                  | 0                                                                                                                   | 0                                                                                                                               | 0                                                                                 | 0         | 0                    | 0     |
| Cases started as from 1 January 2016 | 0                       | 0                             | 2                        | 1                            | 0                                  | 3                                                                                                                   | 0                                                                                                                               | 0                                                                                 | 0         | 0                    | 6     |
| Other cases (all)                    | 0                       | 0                             | 2                        | 1                            | 0                                  | 0                                                                                                                   | 0                                                                                                                               | 1                                                                                 | 0         | 0                    | 4     |
| Cases started before 1 January 2016  | 0                       | 0                             | 0                        | 0                            | 0                                  | 0                                                                                                                   | 0                                                                                                                               | 1                                                                                 | 0         | 0                    | 1     |
| Cases started as from 1 January 2016 | 0                       | 0                             | 2                        | 1                            | 0                                  | 0                                                                                                                   | 0                                                                                                                               | 0                                                                                 | 0         | 0                    | 3     |
| All cases                            | 0                       | 0                             | 4                        | 2                            | 0                                  | 3                                                                                                                   | 0                                                                                                                               | 1                                                                                 | 0         | 0                    | 10    |