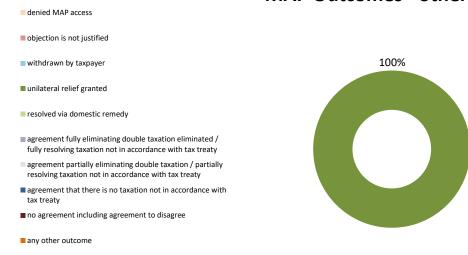

# Overview of MAP partners (only for cases started as from 1 January 2016)

Note: the MAP cases started before 1 January 2016 and closed in 2020 are not shown in these graphs

The label "Treaty Partners (de minimis rule applies)" applies to treaty partners with which the number of cases in start inventory plus the number of cases started is at least 5. The relevant MAP statistics are aggregated under this category.

The label "Treaty Partners (Others)" applies to treaty partners that are not reporting MAP statistics for the reporting period. The relevant MAP statistics are aggregated under this category.

| Cases closed by outcome              | denied<br>MAP<br>access | objection is not<br>justified | withdrawn by<br>taxpayer | unilateral relief<br>granted | resolved via<br>domestic<br>remedy | agreement fully eliminating double taxation eliminated / fully resolving taxation not in accordance with tax treaty | agreement partially<br>eliminating double<br>taxation / partially<br>resolving taxation<br>not in accordance<br>with tax treaty | agreement that<br>there is no<br>taxation not in<br>accordance with<br>tax treaty | including | any other<br>outcome | Total |
|--------------------------------------|-------------------------|-------------------------------|--------------------------|------------------------------|------------------------------------|---------------------------------------------------------------------------------------------------------------------|---------------------------------------------------------------------------------------------------------------------------------|-----------------------------------------------------------------------------------|-----------|----------------------|-------|
| Transfer pricing cases (all)         | 0                       | 0                             | 2                        | 1                            | 0                                  | 3                                                                                                                   | 0                                                                                                                               | 0                                                                                 | 0         | 0                    | 6     |
| Cases started before 1 January 2016  | 0                       | 0                             | 0                        | 0                            | 0                                  | 0                                                                                                                   | 0                                                                                                                               | 0                                                                                 | 0         | 0                    | 0     |
| Cases started as from 1 January 2016 | 0                       | 0                             | 2                        | 1                            | 0                                  | 3                                                                                                                   | 0                                                                                                                               | 0                                                                                 | 0         | 0                    | 6     |
| Other cases (all)                    | 0                       | 0                             | 2                        | 1                            | 0                                  | 0                                                                                                                   | 0                                                                                                                               | 1                                                                                 | 0         | 0                    | 4     |
| Cases started before 1 January 2016  | 0                       | 0                             | 0                        | 0                            | 0                                  | 0                                                                                                                   | 0                                                                                                                               | 1                                                                                 | 0         | 0                    | 1     |
| Cases started as from 1 January 2016 | 0                       | 0                             | 2                        | 1                            | 0                                  | 0                                                                                                                   | 0                                                                                                                               | 0                                                                                 | 0         | 0                    | 3     |
| All cases                            | 0                       | 0                             | 4                        | 2                            | 0                                  | 3                                                                                                                   | 0                                                                                                                               | 1                                                                                 | 0         | 0                    | 10    |