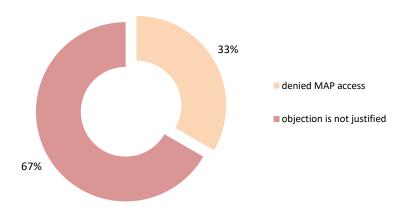

### Overview of MAP partners (only for cases started as from 1 January 2016)

Note: the MAP cases started before 1 January 2016 and closed in 2022 are not shown in these graphs

The label "Treaty Partners (de minimis rule applies)" applies to treaty partners with which the number of cases in start inventory plus the number of cases started is at least 5. The relevant MAP statistics are aggregated under this category.

| Cases closed by outcome              | denied<br>MAP<br>access | objection is not<br>justified | withdrawn by<br>taxpayer | unilateral relief<br>granted |   | agreement fully eliminating double taxation eliminated / fully resolving taxation not in accordance with tax treaty | double taxation / | agreement that<br>there is no<br>taxation not in<br>accordance with<br>tax treaty | no agreement<br>including<br>agreement to<br>disagree | any other outcome | Total |
|--------------------------------------|-------------------------|-------------------------------|--------------------------|------------------------------|---|---------------------------------------------------------------------------------------------------------------------|-------------------|-----------------------------------------------------------------------------------|-------------------------------------------------------|-------------------|-------|
| Transfer pricing cases (all)         | 0                       | 0                             | 1                        | 1                            | 0 | 0                                                                                                                   | 0                 | 0                                                                                 | 0                                                     | 0                 | 2     |
| Cases started before 1 January 2016  | 0                       | 0                             | 0                        | 0                            | 0 | 0                                                                                                                   | 0                 | 0                                                                                 | 0                                                     | 0                 | 0     |
| Cases started as from 1 January 2016 | 0                       | 0                             | 1                        | 1                            | 0 | 0                                                                                                                   | 0                 | 0                                                                                 | 0                                                     | 0                 | 2     |
| Other cases (all)                    | 1                       | 0                             | 0                        | 1                            | 0 | 0                                                                                                                   | 0                 | 0                                                                                 | 0                                                     | 0                 | 2     |
| Cases started before 1 January 2016  | 0                       | 0                             | 0                        | 0                            | 0 | 0                                                                                                                   | 0                 | 0                                                                                 | 0                                                     | 0                 | 0     |
| Cases started as from 1 January 2016 | 1                       | 0                             | 0                        | 1                            | 0 | 0                                                                                                                   | 0                 | 0                                                                                 | 0                                                     | 0                 | 2     |
| All cases                            | 1                       | 0                             | 1                        | 2                            | 0 | 0                                                                                                                   | 0                 | 0                                                                                 | 0                                                     | 0                 | 4     |