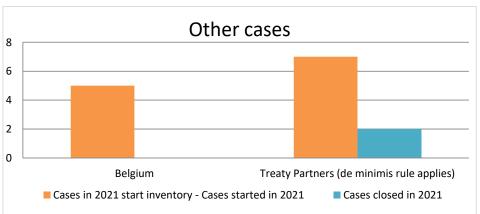

| Cases started as from 1<br>January 2016 | 2021 Start inventory | Cases<br>started | Cases closed | 2021 End inventory |
|-----------------------------------------|----------------------|------------------|--------------|--------------------|
| Transfer pricing cases                  | 5                    | 0                | 0            | 5                  |
| Other cases                             | 9                    | 3                | 2            | 10                 |

Notes:

MAP Statistics Reporting for the 2021 Reporting Period (1 January 2021 to 31 December 2021) for other Cases

|                                           | Table 2: Other MAP Cases                                               |                                                                            |                         |                                                                         |                          |                                 |                                       |                                                                                                                            |                                                                                                                                 |                                                                                   |              |                      |                                                                                |
|-------------------------------------------|------------------------------------------------------------------------|----------------------------------------------------------------------------|-------------------------|-------------------------------------------------------------------------|--------------------------|---------------------------------|---------------------------------------|----------------------------------------------------------------------------------------------------------------------------|---------------------------------------------------------------------------------------------------------------------------------|-----------------------------------------------------------------------------------|--------------|----------------------|--------------------------------------------------------------------------------|
|                                           |                                                                        |                                                                            |                         | number of post-2015 cases closed during the reporting period by outcome |                          |                                 |                                       |                                                                                                                            |                                                                                                                                 |                                                                                   |              |                      |                                                                                |
|                                           | no. of post-<br>2015 cases in<br>MAP inventory<br>on 1 January<br>2021 | no. of post-<br>2015 cases<br>started<br>during the<br>reporting<br>period | denied<br>MAP<br>access | objection<br>is not<br>justified                                        | withdrawn by<br>taxpayer | unilateral<br>relief<br>granted | resolved<br>via<br>domestic<br>remedy | agreement fully<br>eliminating<br>double taxation /<br>fully resolving<br>taxation not in<br>accordance with<br>tax treaty | agreement partially<br>eliminating double<br>taxation / partially<br>resolving taxation<br>not in accordance<br>with tax treaty | agreement<br>that there is no<br>taxation not in<br>accordance<br>with tax treaty | agreement to | any other<br>outcome | no. of post-2015<br>cases remaining in<br>MAP inventory on<br>31 December 2021 |
| Column 1                                  | Column 2                                                               | Column 3                                                                   | Column 4                | Column 5                                                                | Column 6                 | Column 7                        | Column 8                              | Column 9                                                                                                                   | Column 10                                                                                                                       | Column 11                                                                         | Column 12    | Column 13            | Column 14                                                                      |
| Belgium                                   | 5                                                                      | 0                                                                          | 0                       | 0                                                                       | 0                        | 0                               | 0                                     | 0                                                                                                                          | 0                                                                                                                               | 0                                                                                 | 0            | 0                    | 5                                                                              |
| Treaty Partners (de minimis rule applies) | 4                                                                      | 3                                                                          | 0                       | 0                                                                       | 0                        | 0                               | 0                                     | 2                                                                                                                          | 0                                                                                                                               | 0                                                                                 | 0            | 0                    | 5                                                                              |
| Total                                     | 9                                                                      | 3                                                                          | 0                       | 0                                                                       | 0                        | 0                               | 0                                     | 2                                                                                                                          | 0                                                                                                                               | 0                                                                                 | 0            | 0                    | 10                                                                             |