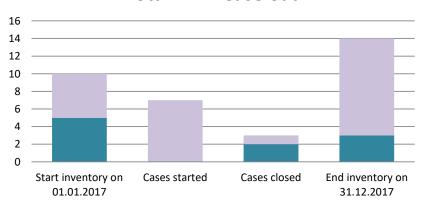

### Hong Kong, China

| Cases started before 1<br>January 2016 | 2020 Start inventory | Cases<br>started | Cases<br>closed | 2020 End inventory |
|----------------------------------------|----------------------|------------------|-----------------|--------------------|
| Transfer pricing cases                 | 1                    | 0                | 0               | 1                  |
| Other cases                            | 3                    | 0                | 1               | 2                  |

| Cases started as from 1<br>January 2016 | 2020 Start inventory | Cases started | Cases closed | 2020 End inventory |
|-----------------------------------------|----------------------|---------------|--------------|--------------------|
| Transfer pricing cases                  | 6                    | 5             | 6            | 5                  |
| Other cases                             | 10                   | 2             | 3            | 9                  |