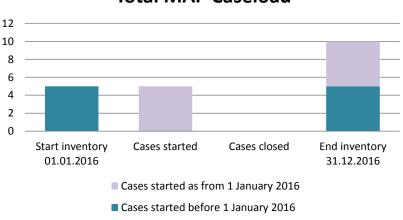

# Hong Kong, China

| Cases started before 1<br>January 2016 | 2022 Start<br>inventory | Cases<br>started | Cases<br>closed | 2022 End<br>inventory |
|----------------------------------------|-------------------------|------------------|-----------------|-----------------------|
| Transfer pricing cases                 | 1                       | 0                | 0               | 1                     |
| Other cases                            | 0                       | 0                | 0               | 0                     |

| Cases started as from 1<br>January 2016 | 2022 Start inventory | Cases<br>started | Cases closed | 2022 End inventory |
|-----------------------------------------|----------------------|------------------|--------------|--------------------|
| Transfer pricing cases                  | 5                    | 7                | 2            | 10                 |
| Other cases                             | 10                   | 2                | 2            | 10                 |