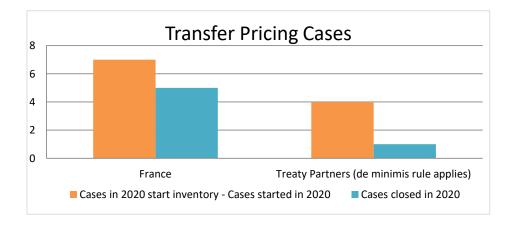

# Overview of MAP partners (only for cases started as from 1 January 2016)

Note: the MAP cases started before 1 January 2016 and closed in 2020 are not shown in these graphs

The label "Treaty Partners (de minimis rule applies)" applies to treaty partners with which the number of cases in start inventory plus the number of cases started is at least 5. The relevant MAP statistics are aggregated under this category.

The label "Treaty Partners (Others)" applies to treaty partners that are not reporting MAP statistics for the reporting period. The relevant MAP statistics are aggregated under this category.

| Cases closed by outcome              | denied<br>MAP<br>access | objection is not<br>justified | withdrawn by<br>taxpayer | unilateral relief<br>granted | resolved via<br>domestic<br>remedy | agreement fully eliminating double taxation eliminated / fully resolving taxation not in accordance with tax treaty | agreement partially<br>eliminating double<br>taxation / partially<br>resolving taxation<br>not in accordance<br>with tax treaty | agreement that<br>there is no<br>taxation not in<br>accordance with<br>tax treaty | including | any other<br>outcome | Total |
|--------------------------------------|-------------------------|-------------------------------|--------------------------|------------------------------|------------------------------------|---------------------------------------------------------------------------------------------------------------------|---------------------------------------------------------------------------------------------------------------------------------|-----------------------------------------------------------------------------------|-----------|----------------------|-------|
| Transfer pricing cases (all)         | 0                       | 0                             | 2                        | 1                            | 0                                  | 3                                                                                                                   | 0                                                                                                                               | 0                                                                                 | 0         | 0                    | 6     |
| Cases started before 1 January 2016  | 0                       | 0                             | 0                        | 0                            | 0                                  | 0                                                                                                                   | 0                                                                                                                               | 0                                                                                 | 0         | 0                    | 0     |
| Cases started as from 1 January 2016 | 0                       | 0                             | 2                        | 1                            | 0                                  | 3                                                                                                                   | 0                                                                                                                               | 0                                                                                 | 0         | 0                    | 6     |
| Other cases (all)                    | 0                       | 0                             | 2                        | 1                            | 0                                  | 0                                                                                                                   | 0                                                                                                                               | 1                                                                                 | 0         | 0                    | 4     |
| Cases started before 1 January 2016  | 0                       | 0                             | 0                        | 0                            | 0                                  | 0                                                                                                                   | 0                                                                                                                               | 1                                                                                 | 0         | 0                    | 1     |
| Cases started as from 1 January 2016 | 0                       | 0                             | 2                        | 1                            | 0                                  | 0                                                                                                                   | 0                                                                                                                               | 0                                                                                 | 0         | 0                    | 3     |
| All cases                            | 0                       | 0                             | 4                        | 2                            | 0                                  | 3                                                                                                                   | 0                                                                                                                               | 1                                                                                 | 0         | 0                    | 10    |

|       |                                           |                                                                        |                                                                            |                         | Tab                           | le 1: Attributi          | on / Allocation                 | on MAP Case  | es                                                                                                                  |                               |             |                           |           |                                                                                       |
|-------|-------------------------------------------|------------------------------------------------------------------------|----------------------------------------------------------------------------|-------------------------|-------------------------------|--------------------------|---------------------------------|--------------|---------------------------------------------------------------------------------------------------------------------|-------------------------------|-------------|---------------------------|-----------|---------------------------------------------------------------------------------------|
|       |                                           |                                                                        |                                                                            |                         |                               |                          | numbei                          | of post-2015 | cases closed during the                                                                                             | reporting period by outcome:  |             |                           |           |                                                                                       |
|       | Treaty Partner                            | no. of post-<br>2015 cases in<br>MAP inventory<br>on 1 January<br>2020 | no. of post-<br>2015 cases<br>started<br>during the<br>reporting<br>period | denied<br>MAP<br>access | objection is<br>not justified | withdrawn by<br>taxpayer | unilateral<br>relief<br>granted |              | agreement fully eliminating double taxation eliminated / fully resolving taxation not in accordance with tax treaty | eliminating double taxation / | there is no | including<br>agreement to | outcome   | no. of post-<br>2015 cases<br>remaining in<br>MAP inventory<br>on 31<br>December 2020 |
|       | Column 1                                  | Column 2                                                               | Column 3                                                                   | Column 4                | Column 5                      | Column 6                 | Column 7                        | Column 8     | Column 9                                                                                                            | Column 10                     | Column 11   | Column 12                 | Column 13 | Column 14                                                                             |
| Row 1 | France                                    | 4                                                                      | 3                                                                          | 0                       | 0                             | 2                        | 1                               | 0            | 2                                                                                                                   | 0                             | 0           | 0                         | 0         | 2                                                                                     |
| Row 2 | Treaty Partners (de minimis rule applies) | 2                                                                      | 2                                                                          | 0                       | 0                             | 0                        | 0                               | 0            | 1                                                                                                                   | 0                             | 0           | 0                         | 0         | 3                                                                                     |
|       | Total                                     | 6                                                                      | 5                                                                          | 0                       | 0                             | 2                        | 1                               | 0            | 3                                                                                                                   | 0                             | 0           | 0                         | 0         | 5                                                                                     |