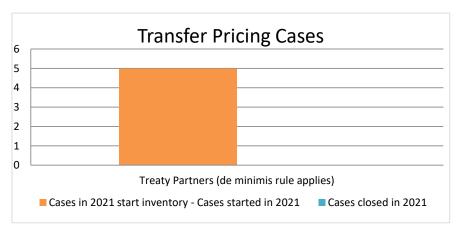

| Cases started as from 1<br>January 2016 | 2021 Start inventory | Cases<br>started | Cases closed | 2021 End inventory |
|-----------------------------------------|----------------------|------------------|--------------|--------------------|
| Transfer pricing cases                  | 5                    | 0                | 0            | 5                  |
| Other cases                             | 9                    | 3                | 2            | 10                 |

# Overview of MAP partners (only for cases started as from 1 January 2016)

Note: the MAP cases started before 1 January 2016 and closed in 2021 are not shown in these graphs

The label "Treaty Partners (de minimis rule applies)" applies to treaty partners with which the number of cases in start inventory plus the number of cases started is less than 5. The relevant MAP statistics are aggregated under this category.