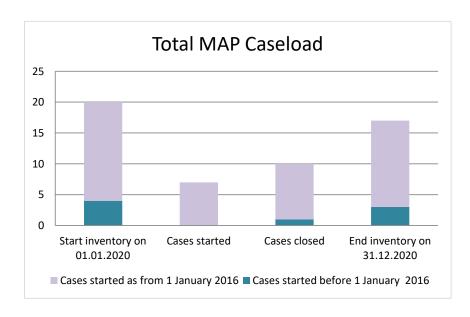

### Hong Kong, China

| Cases started before 1<br>January 2016 | 2021 Start<br>inventory | Cases<br>started | Cases<br>closed | 2021 End inventory |
|----------------------------------------|-------------------------|------------------|-----------------|--------------------|
| Transfer pricing cases                 | 1                       | 0                | 0               | 1                  |
| Other cases                            | 2                       | 0                | 2               | 0                  |

| Cases started as from 1<br>January 2016 | 2021 Start inventory | Cases<br>started | Cases closed | 2021 End inventory |
|-----------------------------------------|----------------------|------------------|--------------|--------------------|
| Transfer pricing cases                  | 5                    | 0                | 0            | 5                  |
| Other cases                             | 9                    | 3                | 2            | 10                 |