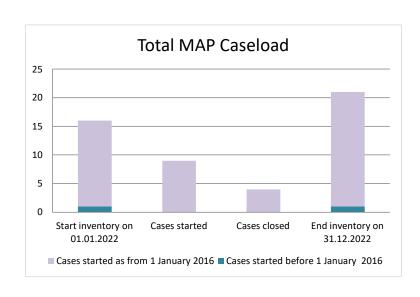

# Hong Kong, China

| Cases started before 1<br>January 2016 | 2022 Start<br>inventory | Cases<br>started | Cases<br>closed | 2022 End<br>inventory |
|----------------------------------------|-------------------------|------------------|-----------------|-----------------------|
| Transfer pricing cases                 | 1                       | 0                | 0               | 1                     |
| Other cases                            | 0                       | 0                | 0               | 0                     |

| Cases started as from 1<br>January 2016 | 2022 Start inventory | Cases<br>started | Cases closed | 2022 End inventory |
|-----------------------------------------|----------------------|------------------|--------------|--------------------|
| Transfer pricing cases                  | 5                    | 7                | 2            | 10                 |
| Other cases                             | 10                   | 2                | 2            | 10                 |