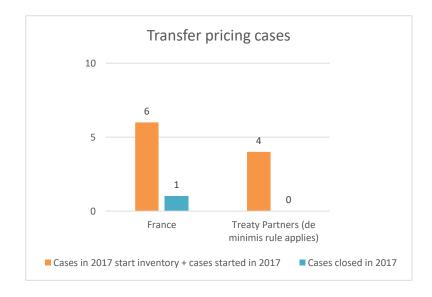

|       |                                           |                                                                        |                                                                            |                         | Tab                           | le 1: Attributi          | on / Allocation                 | on MAP Case  | es                                                                                                                  |                               |             |                           |           |                                                                                       |
|-------|-------------------------------------------|------------------------------------------------------------------------|----------------------------------------------------------------------------|-------------------------|-------------------------------|--------------------------|---------------------------------|--------------|---------------------------------------------------------------------------------------------------------------------|-------------------------------|-------------|---------------------------|-----------|---------------------------------------------------------------------------------------|
|       |                                           |                                                                        |                                                                            |                         |                               |                          | numbei                          | of post-2015 | cases closed during the                                                                                             | reporting period by outcome:  |             |                           |           |                                                                                       |
|       | Treaty Partner                            | no. of post-<br>2015 cases in<br>MAP inventory<br>on 1 January<br>2020 | no. of post-<br>2015 cases<br>started<br>during the<br>reporting<br>period | denied<br>MAP<br>access | objection is<br>not justified | withdrawn by<br>taxpayer | unilateral<br>relief<br>granted |              | agreement fully eliminating double taxation eliminated / fully resolving taxation not in accordance with tax treaty | eliminating double taxation / | there is no | including<br>agreement to | outcome   | no. of post-<br>2015 cases<br>remaining in<br>MAP inventory<br>on 31<br>December 2020 |
|       | Column 1                                  | Column 2                                                               | Column 3                                                                   | Column 4                | Column 5                      | Column 6                 | Column 7                        | Column 8     | Column 9                                                                                                            | Column 10                     | Column 11   | Column 12                 | Column 13 | Column 14                                                                             |
| Row 1 | France                                    | 4                                                                      | 3                                                                          | 0                       | 0                             | 2                        | 1                               | 0            | 2                                                                                                                   | 0                             | 0           | 0                         | 0         | 2                                                                                     |
| Row 2 | Treaty Partners (de minimis rule applies) | 2                                                                      | 2                                                                          | 0                       | 0                             | 0                        | 0                               | 0            | 1                                                                                                                   | 0                             | 0           | 0                         | 0         | 3                                                                                     |
|       | Total                                     | 6                                                                      | 5                                                                          | 0                       | 0                             | 2                        | 1                               | 0            | 3                                                                                                                   | 0                             | 0           | 0                         | 0         | 5                                                                                     |