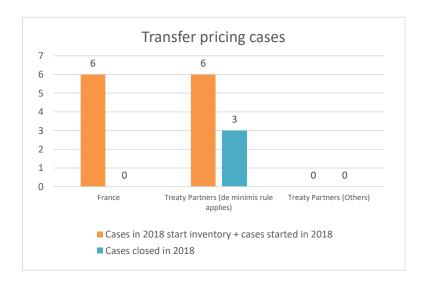

# Overview of MAP partners (only for cases started as from 1 January 2016)

Note: the MAP cases started before 1 January 2016 and closed in 2020 are not shown in these graphs

The label "Treaty Partners (de minimis rule applies)" applies to treaty partners with which the number of cases in start inventory plus the number of cases started is at least 5. The relevant MAP statistics are aggregated under this category.

The label "Treaty Partners (Others)" applies to treaty partners that are not reporting MAP statistics for the reporting period. The relevant MAP statistics are aggregated under this category.

| Cases closed by outcome              | denied<br>MAP<br>access | objection is not<br>justified | withdrawn by<br>taxpayer | unilateral relief<br>granted | resolved via<br>domestic<br>remedy | agreement fully eliminating double taxation eliminated / fully resolving taxation not in accordance with tax treaty | agreement partially<br>eliminating double<br>taxation / partially<br>resolving taxation<br>not in accordance<br>with tax treaty | agreement that<br>there is no<br>taxation not in<br>accordance with<br>tax treaty | including | any other<br>outcome | Total |
|--------------------------------------|-------------------------|-------------------------------|--------------------------|------------------------------|------------------------------------|---------------------------------------------------------------------------------------------------------------------|---------------------------------------------------------------------------------------------------------------------------------|-----------------------------------------------------------------------------------|-----------|----------------------|-------|
| Transfer pricing cases (all)         | 0                       | 0                             | 2                        | 1                            | 0                                  | 3                                                                                                                   | 0                                                                                                                               | 0                                                                                 | 0         | 0                    | 6     |
| Cases started before 1 January 2016  | 0                       | 0                             | 0                        | 0                            | 0                                  | 0                                                                                                                   | 0                                                                                                                               | 0                                                                                 | 0         | 0                    | 0     |
| Cases started as from 1 January 2016 | 0                       | 0                             | 2                        | 1                            | 0                                  | 3                                                                                                                   | 0                                                                                                                               | 0                                                                                 | 0         | 0                    | 6     |
| Other cases (all)                    | 0                       | 0                             | 2                        | 1                            | 0                                  | 0                                                                                                                   | 0                                                                                                                               | 1                                                                                 | 0         | 0                    | 4     |
| Cases started before 1 January 2016  | 0                       | 0                             | 0                        | 0                            | 0                                  | 0                                                                                                                   | 0                                                                                                                               | 1                                                                                 | 0         | 0                    | 1     |
| Cases started as from 1 January 2016 | 0                       | 0                             | 2                        | 1                            | 0                                  | 0                                                                                                                   | 0                                                                                                                               | 0                                                                                 | 0         | 0                    | 3     |
| All cases                            | 0                       | 0                             | 4                        | 2                            | 0                                  | 3                                                                                                                   | 0                                                                                                                               | 1                                                                                 | 0         | 0                    | 10    |

|       |                                           |                                                                        |                                                                            |                         | Tab                           | le 1: Attributi          | on / Allocation                 | on MAP Case  | es                                                                                                                  |                               |             |                           |           |                                                                                       |
|-------|-------------------------------------------|------------------------------------------------------------------------|----------------------------------------------------------------------------|-------------------------|-------------------------------|--------------------------|---------------------------------|--------------|---------------------------------------------------------------------------------------------------------------------|-------------------------------|-------------|---------------------------|-----------|---------------------------------------------------------------------------------------|
|       |                                           |                                                                        |                                                                            |                         |                               |                          | numbei                          | of post-2015 | cases closed during the                                                                                             | reporting period by outcome:  |             |                           |           |                                                                                       |
|       | Treaty Partner                            | no. of post-<br>2015 cases in<br>MAP inventory<br>on 1 January<br>2020 | no. of post-<br>2015 cases<br>started<br>during the<br>reporting<br>period | denied<br>MAP<br>access | objection is<br>not justified | withdrawn by<br>taxpayer | unilateral<br>relief<br>granted |              | agreement fully eliminating double taxation eliminated / fully resolving taxation not in accordance with tax treaty | eliminating double taxation / | there is no | including<br>agreement to | outcome   | no. of post-<br>2015 cases<br>remaining in<br>MAP inventory<br>on 31<br>December 2020 |
|       | Column 1                                  | Column 2                                                               | Column 3                                                                   | Column 4                | Column 5                      | Column 6                 | Column 7                        | Column 8     | Column 9                                                                                                            | Column 10                     | Column 11   | Column 12                 | Column 13 | Column 14                                                                             |
| Row 1 | France                                    | 4                                                                      | 3                                                                          | 0                       | 0                             | 2                        | 1                               | 0            | 2                                                                                                                   | 0                             | 0           | 0                         | 0         | 2                                                                                     |
| Row 2 | Treaty Partners (de minimis rule applies) | 2                                                                      | 2                                                                          | 0                       | 0                             | 0                        | 0                               | 0            | 1                                                                                                                   | 0                             | 0           | 0                         | 0         | 3                                                                                     |
|       | Total                                     | 6                                                                      | 5                                                                          | 0                       | 0                             | 2                        | 1                               | 0            | 3                                                                                                                   | 0                             | 0           | 0                         | 0         | 5                                                                                     |