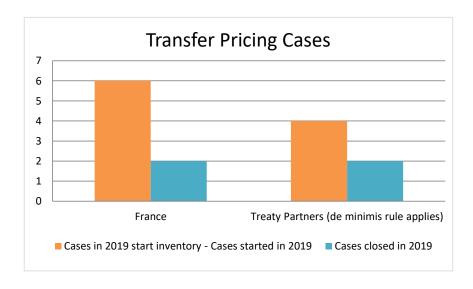

|       |                                           |                                                                        |                                                                            |                         | Tab                           | le 1: Attributi          | on / Allocation                 | on MAP Case  | es                                                                                                                  |                               |             |                           |           |                                                                                       |
|-------|-------------------------------------------|------------------------------------------------------------------------|----------------------------------------------------------------------------|-------------------------|-------------------------------|--------------------------|---------------------------------|--------------|---------------------------------------------------------------------------------------------------------------------|-------------------------------|-------------|---------------------------|-----------|---------------------------------------------------------------------------------------|
|       |                                           |                                                                        |                                                                            |                         |                               |                          | numbei                          | of post-2015 | cases closed during the                                                                                             | reporting period by outcome:  |             |                           |           |                                                                                       |
|       | Treaty Partner                            | no. of post-<br>2015 cases in<br>MAP inventory<br>on 1 January<br>2020 | no. of post-<br>2015 cases<br>started<br>during the<br>reporting<br>period | denied<br>MAP<br>access | objection is<br>not justified | withdrawn by<br>taxpayer | unilateral<br>relief<br>granted |              | agreement fully eliminating double taxation eliminated / fully resolving taxation not in accordance with tax treaty | eliminating double taxation / | there is no | including<br>agreement to | outcome   | no. of post-<br>2015 cases<br>remaining in<br>MAP inventory<br>on 31<br>December 2020 |
|       | Column 1                                  | Column 2                                                               | Column 3                                                                   | Column 4                | Column 5                      | Column 6                 | Column 7                        | Column 8     | Column 9                                                                                                            | Column 10                     | Column 11   | Column 12                 | Column 13 | Column 14                                                                             |
| Row 1 | France                                    | 4                                                                      | 3                                                                          | 0                       | 0                             | 2                        | 1                               | 0            | 2                                                                                                                   | 0                             | 0           | 0                         | 0         | 2                                                                                     |
| Row 2 | Treaty Partners (de minimis rule applies) | 2                                                                      | 2                                                                          | 0                       | 0                             | 0                        | 0                               | 0            | 1                                                                                                                   | 0                             | 0           | 0                         | 0         | 3                                                                                     |
|       | Total                                     | 6                                                                      | 5                                                                          | 0                       | 0                             | 2                        | 1                               | 0            | 3                                                                                                                   | 0                             | 0           | 0                         | 0         | 5                                                                                     |