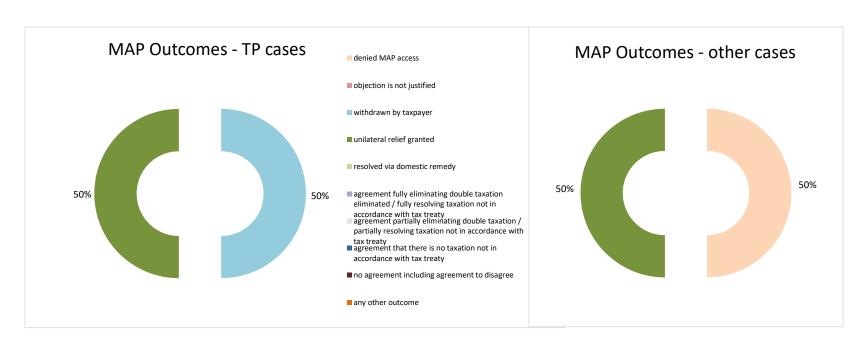

### Overview of MAP partners (only for cases started as from 1 January 2016)

Note: the MAP cases started before 1 January 2016 and closed in 2022 are not shown in these graphs

The label "Treaty Partners (de minimis rule applies)" applies to treaty partners with which the number of cases in start inventory plus the number of cases started is at least 5. The relevant MAP statistics are aggregated under this category.

| Cases closed by outcome              | denied<br>MAP<br>access | objection is not<br>justified | withdrawn by<br>taxpayer | unilateral relief<br>granted |   | agreement fully eliminating double taxation eliminated / fully resolving taxation not in accordance with tax treaty | double taxation / | agreement that<br>there is no<br>taxation not in<br>accordance with<br>tax treaty | no agreement<br>including<br>agreement to<br>disagree | any other outcome | Total |
|--------------------------------------|-------------------------|-------------------------------|--------------------------|------------------------------|---|---------------------------------------------------------------------------------------------------------------------|-------------------|-----------------------------------------------------------------------------------|-------------------------------------------------------|-------------------|-------|
| Transfer pricing cases (all)         | 0                       | 0                             | 1                        | 1                            | 0 | 0                                                                                                                   | 0                 | 0                                                                                 | 0                                                     | 0                 | 2     |
| Cases started before 1 January 2016  | 0                       | 0                             | 0                        | 0                            | 0 | 0                                                                                                                   | 0                 | 0                                                                                 | 0                                                     | 0                 | 0     |
| Cases started as from 1 January 2016 | 0                       | 0                             | 1                        | 1                            | 0 | 0                                                                                                                   | 0                 | 0                                                                                 | 0                                                     | 0                 | 2     |
| Other cases (all)                    | 1                       | 0                             | 0                        | 1                            | 0 | 0                                                                                                                   | 0                 | 0                                                                                 | 0                                                     | 0                 | 2     |
| Cases started before 1 January 2016  | 0                       | 0                             | 0                        | 0                            | 0 | 0                                                                                                                   | 0                 | 0                                                                                 | 0                                                     | 0                 | 0     |
| Cases started as from 1 January 2016 | 1                       | 0                             | 0                        | 1                            | 0 | 0                                                                                                                   | 0                 | 0                                                                                 | 0                                                     | 0                 | 2     |
| All cases                            | 1                       | 0                             | 1                        | 2                            | 0 | 0                                                                                                                   | 0                 | 0                                                                                 | 0                                                     | 0                 | 4     |