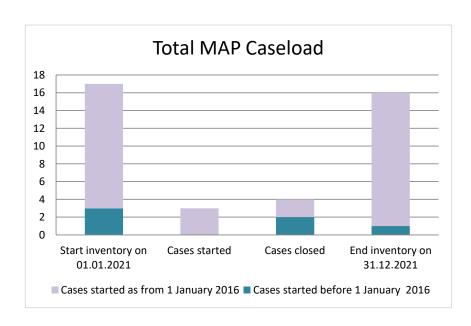

### Hong Kong, China

| Cases started before 1<br>January 2016 | 2021 Start<br>inventory | Cases<br>started | Cases<br>closed | 2021 End inventory |
|----------------------------------------|-------------------------|------------------|-----------------|--------------------|
| Transfer pricing cases                 | 1                       | 0                | 0               | 1                  |
| Other cases                            | 2                       | 0                | 2               | 0                  |

| Cases started as from 1<br>January 2016 | 2021 Start inventory | Cases<br>started | Cases closed | 2021 End inventory |
|-----------------------------------------|----------------------|------------------|--------------|--------------------|
| Transfer pricing cases                  | 5                    | 0                | 0            | 5                  |
| Other cases                             | 9                    | 3                | 2            | 10                 |