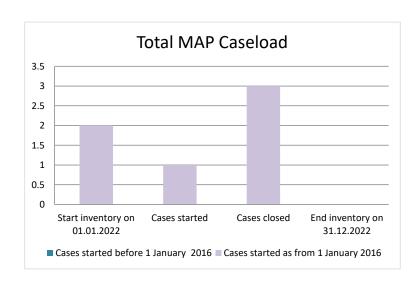

## **Guernsey (Bailiwick of)**

2016-2022 (post-MAP Statistics Reporting Framework)

| Cases started before 1<br>January 2016 | 2022 Start inventory | Cases<br>started | Cases<br>closed | 2022 End inventory |
|----------------------------------------|----------------------|------------------|-----------------|--------------------|
| Transfer pricing cases                 | 0                    | 0                | 0               | 0                  |
| Other cases                            | 0                    | 0                | 0               | 0                  |

| Cases started as from 1<br>January 2016 | 2022 Start inventory | Cases<br>started | Cases closed | 2022 End inventory |
|-----------------------------------------|----------------------|------------------|--------------|--------------------|
| Transfer pricing cases                  | 0                    | 0                | 0            | 0                  |
| Other cases                             | 2                    | 1                | 3            | 0                  |