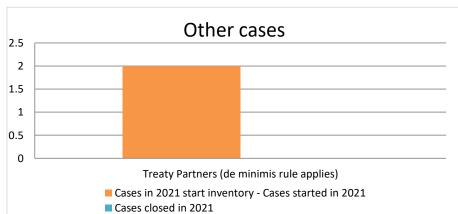

### Overview of MAP partners (only for cases started as from 1 January 2016)

Note: the MAP cases started before 1 January 2016 and closed in 2021 are not shown in these graphs

The label "Treaty Partners (de minimis rule applies)" applies to treaty partners with which the number of cases in start inventory plus the number of cases started is less than 5. The relevant MAP statistics are aggregated under this category.

Notes:

MAP Statistics Reporting for the 2021 Reporting Period (1 January 2021 to 31 December 2021) for other Cases

|       |                                           |                                                                        |                                                                            |                         |                                  | Table 2: Ot              | her MAP Ca                      | ises                                  |                     |                      |                                                                                   |              |                      |                                                                                |
|-------|-------------------------------------------|------------------------------------------------------------------------|----------------------------------------------------------------------------|-------------------------|----------------------------------|--------------------------|---------------------------------|---------------------------------------|---------------------|----------------------|-----------------------------------------------------------------------------------|--------------|----------------------|--------------------------------------------------------------------------------|
|       |                                           |                                                                        |                                                                            |                         |                                  | r                        | number of po                    | st-2015 case                          | s closed during the | reporting period by  | outcome                                                                           |              |                      |                                                                                |
|       | Treaty Partner                            | no. of post-<br>2015 cases in<br>MAP inventory<br>on 1 January<br>2021 | no. of post-<br>2015 cases<br>started<br>during the<br>reporting<br>period | denied<br>MAP<br>access | objection<br>is not<br>justified | withdrawn by<br>taxpayer | unilateral<br>relief<br>granted | resolved<br>via<br>domestic<br>remedy | fully resolving     | tayation / nartially | agreement<br>that there is no<br>taxation not in<br>accordance<br>with tax treaty | agreement to | any other<br>outcome | no. of post-2015<br>cases remaining in<br>MAP inventory on<br>31 December 2021 |
|       | Column 1                                  | Column 2                                                               | Column 3                                                                   | Column 4                | Column 5                         | Column 6                 | Column 7                        | Column 8                              | Column 9            | Column 10            | Column 11                                                                         | Column 12    | Column 13            | Column 14                                                                      |
| Row 1 | Treaty Partners (de minimis rule applies) | 0                                                                      | 2                                                                          | 0                       | 0                                | 0                        | 0                               | 0                                     | 0                   | 0                    | 0                                                                                 | 0            | 0                    | 2                                                                              |
|       | Total                                     | 0                                                                      | 2                                                                          | 0                       | 0                                | 0                        | 0                               | 0                                     | 0                   | 0                    | 0                                                                                 | 0            | 0                    | 2                                                                              |
|       | Notes:                                    |                                                                        |                                                                            |                         |                                  |                          |                                 |                                       |                     |                      |                                                                                   |              |                      |                                                                                |