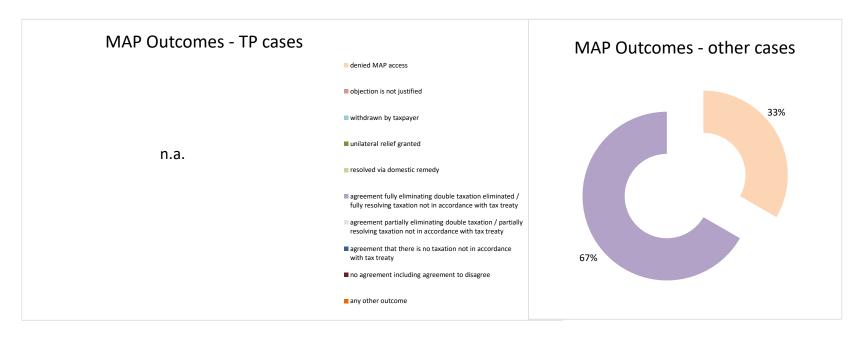

| Cases closed by outcome              | denied<br>MAP<br>access | objection is<br>not justified | withdrawn by<br>taxpayer | unilateral relief<br>granted | resolved via<br>domestic<br>remedy | agreement fully eliminating double taxation eliminated / fully resolving taxation not in accordance with tax treaty | agreement partially eliminating double taxation / partially resolving taxation not in accordance with tax treaty | agreement that<br>there is no<br>taxation not in<br>accordance with<br>tax treaty | no agreement<br>including<br>agreement to<br>disagree | any other<br>outcome | Total |
|--------------------------------------|-------------------------|-------------------------------|--------------------------|------------------------------|------------------------------------|---------------------------------------------------------------------------------------------------------------------|------------------------------------------------------------------------------------------------------------------|-----------------------------------------------------------------------------------|-------------------------------------------------------|----------------------|-------|
| Transfer pricing cases (all)         | 0                       | 0                             | 0                        | 0                            | 0                                  | 0                                                                                                                   | 0                                                                                                                | 0                                                                                 | 0                                                     | 0                    | 0     |
| Cases started before 1 January 2016  | 0                       | 0                             | 0                        | 0                            | 0                                  | 0                                                                                                                   | 0                                                                                                                | 0                                                                                 | 0                                                     | 0                    | 0     |
| Cases started as from 1 January 2016 | 0                       | 0                             | 0                        | 0                            | 0                                  | 0                                                                                                                   | 0                                                                                                                | 0                                                                                 | 0                                                     | 0                    | 0     |
| Other cases (all)                    | 1                       | 0                             | 0                        | 0                            | 0                                  | 2                                                                                                                   | 0                                                                                                                | 0                                                                                 | 0                                                     | 0                    | 3     |
| Cases started before 1 January 2016  | 0                       | 0                             | 0                        | 0                            | 0                                  | 0                                                                                                                   | 0                                                                                                                | 0                                                                                 | 0                                                     | 0                    | 0     |
| Cases started as from 1 January 2016 | 1                       | 0                             | 0                        | 0                            | 0                                  | 2                                                                                                                   | 0                                                                                                                | 0                                                                                 | 0                                                     | 0                    | 3     |
| All cases                            | 1                       | 0                             | 0                        | 0                            | 0                                  | 2                                                                                                                   | 0                                                                                                                | 0                                                                                 | 0                                                     | 0                    | 3     |