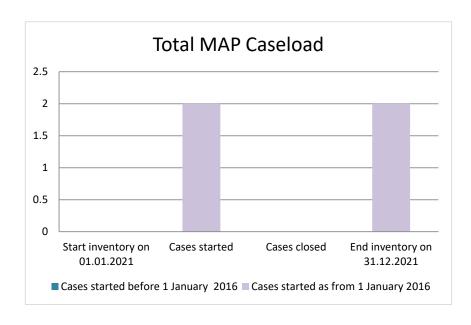

| Cases started before 1<br>January 2016 | 2021 Start inventory | Cases<br>started | Cases<br>closed | 2021 End<br>inventory |
|----------------------------------------|----------------------|------------------|-----------------|-----------------------|
| Transfer pricing cases                 | 0                    | 0                | 0               | 0                     |
| Other cases                            | 0                    | 0                | 0               | 0                     |

| Cases started as from 1<br>January 2016 | 2021 Start inventory | Cases<br>started | Cases closed | 2021 End inventory |
|-----------------------------------------|----------------------|------------------|--------------|--------------------|
| Transfer pricing cases                  | 0                    | 0                | 0            | 0                  |
| Other cases                             | 0                    | 2                | 0            | 2                  |

### Overview of MAP partners (only for cases started as from 1 January 2016)

Note: the MAP cases started before 1 January 2016 and closed in 2021 are not shown in these graphs

The label "Treaty Partners (de minimis rule applies)" applies to treaty partners with which the number of cases in start inventory plus the number of cases started is less than 5. The relevant MAP statistics are aggregated under this category.