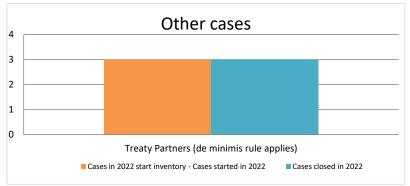

### Overview of MAP partners (only for cases started as from 1 January 2016)

Note: the MAP cases started before 1 January 2016 and closed in 2022 are not shown in these graphs

The label "Treaty Partners (de minimis rule applies)" applies to treaty partners with which the number of cases in start inventory plus the number of cases started is at least 5. The relevant MAP statistics are aggregated under this category.

Notes:

2022 MAP Statistics - Guernsey (Bailiwick of).xlsx

|       | Table 2: Other MAP Cases                  |                                                                        |                |          |                                                                         |                          |                                 |                                       |                                                                                                                            |                                                |             |                                                       |           |                                                                                |
|-------|-------------------------------------------|------------------------------------------------------------------------|----------------|----------|-------------------------------------------------------------------------|--------------------------|---------------------------------|---------------------------------------|----------------------------------------------------------------------------------------------------------------------------|------------------------------------------------|-------------|-------------------------------------------------------|-----------|--------------------------------------------------------------------------------|
|       |                                           |                                                                        |                |          | number of post-2015 cases closed during the reporting period by outcome |                          |                                 |                                       |                                                                                                                            |                                                |             |                                                       |           |                                                                                |
|       | Treaty Partner                            | no. of post-<br>2015 cases in<br>MAP inventory<br>on 1 January<br>2022 | started during | ***      | objection is<br>not<br>justified                                        | withdrawn by<br>taxpayer | unilateral<br>relief<br>granted | resolved<br>via<br>domestic<br>remedy | agreement fully<br>eliminating<br>double taxation /<br>fully resolving<br>taxation not in<br>accordance with<br>tax treaty | taxation / partially<br>resolving taxation not | there is no | no agreement<br>including<br>agreement to<br>disagree | any other | no. of post-2015<br>cases remaining in<br>MAP inventory on<br>31 December 2022 |
|       | Column 1                                  | Column 2                                                               | Column 3       | Column 4 | Column 5                                                                | Column 6                 | Column 7                        | Column 8                              | Column 9                                                                                                                   | Column 10                                      | Column 11   | Column 12                                             | Column 13 | Column 14                                                                      |
| Row 1 | Treaty Partners (de minimis rule applies) | 2                                                                      | 1              | 1        | 0                                                                       | 0                        | 0                               | 0                                     | 2                                                                                                                          | 0                                              | 0           | 0                                                     | 0         | 0                                                                              |
|       | Total                                     | 2                                                                      | 1              | 1        | 0                                                                       | 0                        | 0                               | 0                                     | 2                                                                                                                          | 0                                              | 0           | 0                                                     | 0         | 0                                                                              |