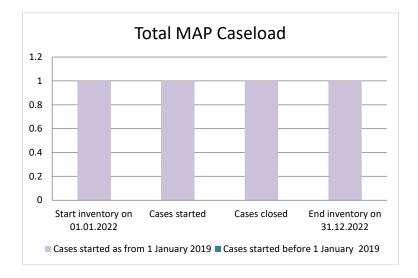

### Greenland

| Cases started before 1<br>January 2019 | 2022 Start<br>inventory | Cases<br>started | Cases<br>closed | 2022 End<br>inventory |
|----------------------------------------|-------------------------|------------------|-----------------|-----------------------|
| Transfer pricing cases                 | 0                       | 0                | 0               | 0                     |
| Other cases                            | 0                       | 0                | 0               | 0                     |

| Cases started as from 1<br>January 2019 | 2022 Start<br>inventory | Cases<br>started | Cases<br>closed | 2022 End<br>inventory |
|-----------------------------------------|-------------------------|------------------|-----------------|-----------------------|
| Transfer pricing cases                  | 1                       | 0                | 0               | 1                     |
| Other cases                             | 0                       | 1                | 1               | 0                     |