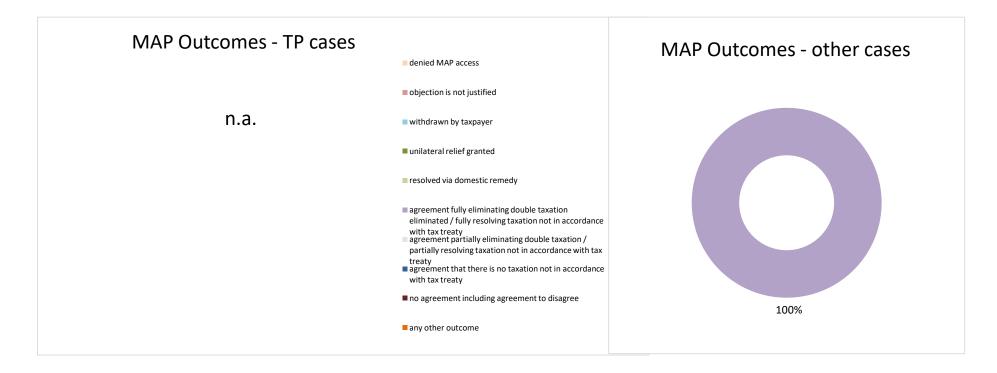

| Cases closed by outcome              | denied<br>MAP<br>access | objection is not<br>justified | withdrawn by<br>taxpayer | unilateral relief<br>granted | resolved via<br>domestic<br>remedy | agreement fully<br>eliminating<br>double taxation<br>eliminated / fully<br>resolving taxation<br>not in<br>accordance with<br>tax treaty | partially<br>eliminating<br>double taxation /<br>partially<br>resolving<br>taxation not in | taxation not in<br>accordance with<br>tax treaty | no agreement<br>including<br>agreement to<br>disagree | any other<br>outcome | Total |
|--------------------------------------|-------------------------|-------------------------------|--------------------------|------------------------------|------------------------------------|------------------------------------------------------------------------------------------------------------------------------------------|--------------------------------------------------------------------------------------------|--------------------------------------------------|-------------------------------------------------------|----------------------|-------|
| Transfer pricing cases (all)         | 0                       | 0                             | 0                        | 0                            | 0                                  | 0                                                                                                                                        | 0                                                                                          | 0                                                | 0                                                     | 0                    | 0     |
| Cases started before 1 January 2019  | 0                       | 0                             | 0                        | 0                            | 0                                  | 0                                                                                                                                        | 0                                                                                          | 0                                                | 0                                                     | 0                    | 0     |
| Cases started as from 1 January 2019 | 0                       | 0                             | 0                        | 0                            | 0                                  | 0                                                                                                                                        | 0                                                                                          | 0                                                | 0                                                     | 0                    | 0     |
| Other cases (all)                    | 0                       | 1                             | 0                        | 0                            | 0                                  | 0                                                                                                                                        | 0                                                                                          | 0                                                | 0                                                     | 0                    | 1     |
| Cases started before 1 January 2019  | 0                       | 0                             | 0                        | 0                            | 0                                  | 0                                                                                                                                        | 0                                                                                          | 0                                                | 0                                                     | 0                    | 0     |
| Cases started as from 1 January 2019 | 0                       | 1                             | 0                        | 0                            | 0                                  | 0                                                                                                                                        | 0                                                                                          | 0                                                | 0                                                     | 0                    | 1     |
| All cases                            | 0                       | 1                             | 0                        | 0                            | 0                                  | 0                                                                                                                                        | 0                                                                                          | 0                                                | 0                                                     | 0                    | 1     |