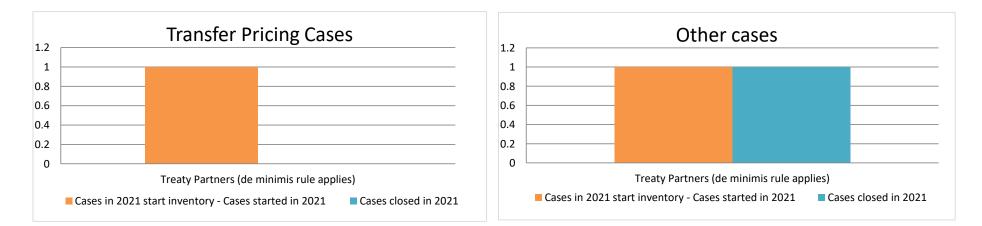

### **Overview of MAP partners (only for cases started as from 1 January 2019)**

Note: the MAP cases started before 1 January 2019 and closed in 2022 are not shown in these graphs

The label "Treaty Partners (de minimis rule applies)" applies to treaty partners with which the number of cases in start inventory plus the number of cases started is at least 5. The relevant MAP statistics are aggregated

|       |                                           |                                                                        |                                                                         |          | Table 1: A                       | Attribution / Al         | location MA                     | P Cases      |                                                                                                                                       |                        |                                                                                   |                                                       |                      |                                                                                       |
|-------|-------------------------------------------|------------------------------------------------------------------------|-------------------------------------------------------------------------|----------|----------------------------------|--------------------------|---------------------------------|--------------|---------------------------------------------------------------------------------------------------------------------------------------|------------------------|-----------------------------------------------------------------------------------|-------------------------------------------------------|----------------------|---------------------------------------------------------------------------------------|
|       |                                           |                                                                        |                                                                         |          |                                  |                          | number of po                    | st-2018 case | s closed during the                                                                                                                   | reporting period by ou | itcome:                                                                           |                                                       |                      |                                                                                       |
|       | Treaty Partner                            | no. of post-<br>2018 cases in<br>MAP inventory<br>on 1 January<br>2022 | no. of post-<br>2018 cases<br>started during<br>the reporting<br>period |          | objection is<br>not<br>justified | withdrawn by<br>taxpayer | unilateral<br>relief<br>granted |              | agreement fully<br>eliminating<br>double taxation<br>eliminated / fully<br>resolving taxation<br>not in accordance<br>with tax treaty |                        | agreement that<br>there is no<br>taxation not in<br>accordance<br>with tax treaty | no agreement<br>including<br>agreement to<br>disagree | any other<br>outcome | no. of post-<br>2018 cases<br>remaining in<br>MAP inventory<br>on 31<br>December 2022 |
|       | Column 1                                  | Column 2                                                               | Column 3                                                                | Column 4 | Column 5                         | Column 6                 | Column 7                        | Column 8     | Column 9                                                                                                                              | Column 10              | Column 11                                                                         | Column 12                                             | Column 13            | Column 14                                                                             |
| Row 1 | Treaty Partners (de minimis rule applies) | 1                                                                      | 0                                                                       | 0        | 0                                | 0                        | 0                               | 0            | 0                                                                                                                                     | 0                      | 0                                                                                 | 0                                                     | 0                    | 1                                                                                     |
|       | Total                                     | 1                                                                      | 0                                                                       | 0        | 0                                | 0                        | 0                               | 0            | 0                                                                                                                                     | 0                      | 0                                                                                 | 0                                                     | 0                    | 1                                                                                     |
|       | Notes:                                    |                                                                        |                                                                         |          |                                  |                          |                                 |              |                                                                                                                                       |                        |                                                                                   |                                                       |                      |                                                                                       |

|       | Table 2: Other MAP Cases                  |                                                                        |                                                                         |                         |                                  |                          |                                 |                                       |                                                                                                                            |                                                                                                                                 |             |              |                      |                                                                                |
|-------|-------------------------------------------|------------------------------------------------------------------------|-------------------------------------------------------------------------|-------------------------|----------------------------------|--------------------------|---------------------------------|---------------------------------------|----------------------------------------------------------------------------------------------------------------------------|---------------------------------------------------------------------------------------------------------------------------------|-------------|--------------|----------------------|--------------------------------------------------------------------------------|
|       |                                           |                                                                        |                                                                         |                         |                                  |                          | number of po                    | st-2018 case                          | es closed during the                                                                                                       | e reporting period by o                                                                                                         | utcome      |              |                      |                                                                                |
|       | Treaty Partner                            | no. of post-<br>2018 cases in<br>MAP inventory<br>on 1 January<br>2022 | no. of post-<br>2018 cases<br>started during<br>the reporting<br>period | denied<br>MAP<br>access | objection is<br>not<br>justified | withdrawn by<br>taxpayer | unilateral<br>relief<br>granted | resolved<br>via<br>domestic<br>remedy | agreement fully<br>eliminating<br>double taxation /<br>fully resolving<br>taxation not in<br>accordance with<br>tax treaty | agreement partially<br>eliminating double<br>taxation / partially<br>resolving taxation not<br>in accordance with<br>tax treaty | there is no | no agreement | any other<br>outcome | no. of post-2018<br>cases remaining in<br>MAP inventory on<br>31 December 2022 |
|       | Column 1                                  | Column 2                                                               | Column 3                                                                | Column 4                | Column 5                         | Column 6                 | Column 7                        | Column 8                              | Column 9                                                                                                                   | Column 10                                                                                                                       | Column 11   | Column 12    | Column 13            | Column 14                                                                      |
| Row 1 | Treaty Partners (de minimis rule applies) | 0                                                                      | 1                                                                       | 0                       | 1                                | 0                        | 0                               | 0                                     | 0                                                                                                                          | 0                                                                                                                               | 0           | 0            | 0                    | 0                                                                              |
|       | Total                                     | 0                                                                      | 1                                                                       | 0                       | 1                                | 0                        | 0                               | 0                                     | 0                                                                                                                          | 0                                                                                                                               | 0           | 0            | 0                    | 0                                                                              |
|       | Notes:                                    |                                                                        |                                                                         |                         |                                  |                          |                                 |                                       |                                                                                                                            |                                                                                                                                 |             |              |                      |                                                                                |