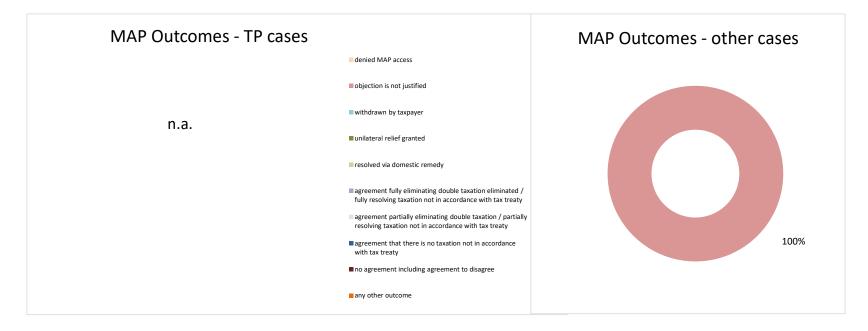

| Cases closed by outcome              | denied<br>MAP<br>access | objection is not<br>justified | withdrawn by<br>taxpayer | unilateral relief<br>granted | resolved via<br>domestic<br>remedy | agreement fully<br>eliminating<br>double taxation<br>eliminated / fully<br>resolving taxation<br>not in<br>accordance with<br>tax treaty | partially<br>eliminating<br>double taxation /<br>partially<br>resolving<br>taxation not in | taxation not in<br>accordance with<br>tax treaty | no agreement<br>including<br>agreement to<br>disagree | any other<br>outcome | Total |
|--------------------------------------|-------------------------|-------------------------------|--------------------------|------------------------------|------------------------------------|------------------------------------------------------------------------------------------------------------------------------------------|--------------------------------------------------------------------------------------------|--------------------------------------------------|-------------------------------------------------------|----------------------|-------|
| Transfer pricing cases (all)         | 0                       | 0                             | 0                        | 0                            | 0                                  | 0                                                                                                                                        | 0                                                                                          | 0                                                | 0                                                     | 0                    | 0     |
| Cases started before 1 January 2019  | 0                       | 0                             | 0                        | 0                            | 0                                  | 0                                                                                                                                        | 0                                                                                          | 0                                                | 0                                                     | 0                    | 0     |
| Cases started as from 1 January 2019 | 0                       | 0                             | 0                        | 0                            | 0                                  | 0                                                                                                                                        | 0                                                                                          | 0                                                | 0                                                     | 0                    | 0     |
| Other cases (all)                    | 0                       | 1                             | 0                        | 0                            | 0                                  | 0                                                                                                                                        | 0                                                                                          | 0                                                | 0                                                     | 0                    | 1     |
| Cases started before 1 January 2019  | 0                       | 0                             | 0                        | 0                            | 0                                  | 0                                                                                                                                        | 0                                                                                          | 0                                                | 0                                                     | 0                    | 0     |
| Cases started as from 1 January 2019 | 0                       | 1                             | 0                        | 0                            | 0                                  | 0                                                                                                                                        | 0                                                                                          | 0                                                | 0                                                     | 0                    | 1     |
| All cases                            | 0                       | 1                             | 0                        | 0                            | 0                                  | 0                                                                                                                                        | 0                                                                                          | 0                                                | 0                                                     | 0                    | 1     |