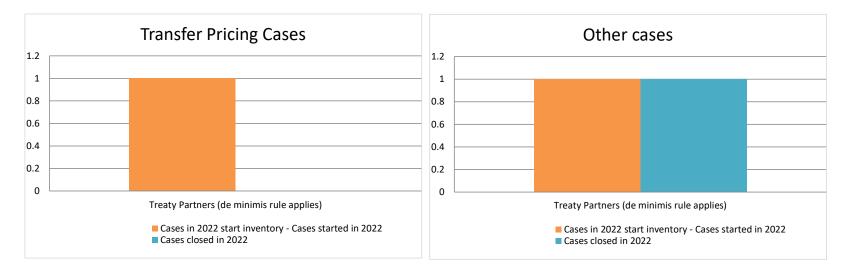

### **Overview of MAP partners (only for cases started as from 1 January 2019)**

Note: the MAP cases started before 1 January 2019 and closed in 2022 are not shown in these graphs

The label "Treaty Partners (de minimis rule applies)" applies to treaty partners with which the number of cases in start inventory plus the number of cases started is at least 5. The relevant MAP statistics are aggregated

|       |                                           |                                                                        |                                                                         |          | Table 1: A                       | Attribution / Al         | location MA                     | P Cases      |                                                                                                                                       |                        |                                                                                   |                                                       |                      |                                                                                       |
|-------|-------------------------------------------|------------------------------------------------------------------------|-------------------------------------------------------------------------|----------|----------------------------------|--------------------------|---------------------------------|--------------|---------------------------------------------------------------------------------------------------------------------------------------|------------------------|-----------------------------------------------------------------------------------|-------------------------------------------------------|----------------------|---------------------------------------------------------------------------------------|
|       |                                           |                                                                        |                                                                         |          |                                  |                          | number of po                    | st-2018 case | s closed during the                                                                                                                   | reporting period by ou | itcome:                                                                           |                                                       |                      |                                                                                       |
|       | Treaty Partner                            | no. of post-<br>2018 cases in<br>MAP inventory<br>on 1 January<br>2022 | no. of post-<br>2018 cases<br>started during<br>the reporting<br>period |          | objection is<br>not<br>justified | withdrawn by<br>taxpayer | unilateral<br>relief<br>granted |              | agreement fully<br>eliminating<br>double taxation<br>eliminated / fully<br>resolving taxation<br>not in accordance<br>with tax treaty |                        | agreement that<br>there is no<br>taxation not in<br>accordance<br>with tax treaty | no agreement<br>including<br>agreement to<br>disagree | any other<br>outcome | no. of post-<br>2018 cases<br>remaining in<br>MAP inventory<br>on 31<br>December 2022 |
|       | Column 1                                  | Column 2                                                               | Column 3                                                                | Column 4 | Column 5                         | Column 6                 | Column 7                        | Column 8     | Column 9                                                                                                                              | Column 10              | Column 11                                                                         | Column 12                                             | Column 13            | Column 14                                                                             |
| Row 1 | Treaty Partners (de minimis rule applies) | 1                                                                      | 0                                                                       | 0        | 0                                | 0                        | 0                               | 0            | 0                                                                                                                                     | 0                      | 0                                                                                 | 0                                                     | 0                    | 1                                                                                     |
|       | Total                                     | 1                                                                      | 0                                                                       | 0        | 0                                | 0                        | 0                               | 0            | 0                                                                                                                                     | 0                      | 0                                                                                 | 0                                                     | 0                    | 1                                                                                     |
|       | Notes:                                    |                                                                        |                                                                         |          |                                  |                          |                                 |              |                                                                                                                                       |                        |                                                                                   |                                                       |                      |                                                                                       |

|       | Table 2: Other MAP Cases                  |                                                                        |                                                                         |                         |                                  |                          |                                 |                                       |                                                                                                                            |                                                                                                                                 |             |              |                      |                                                                                |
|-------|-------------------------------------------|------------------------------------------------------------------------|-------------------------------------------------------------------------|-------------------------|----------------------------------|--------------------------|---------------------------------|---------------------------------------|----------------------------------------------------------------------------------------------------------------------------|---------------------------------------------------------------------------------------------------------------------------------|-------------|--------------|----------------------|--------------------------------------------------------------------------------|
|       |                                           |                                                                        |                                                                         |                         |                                  |                          | number of po                    | st-2018 case                          | es closed during the                                                                                                       | e reporting period by o                                                                                                         | utcome      |              |                      |                                                                                |
|       | Treaty Partner                            | no. of post-<br>2018 cases in<br>MAP inventory<br>on 1 January<br>2022 | no. of post-<br>2018 cases<br>started during<br>the reporting<br>period | denied<br>MAP<br>access | objection is<br>not<br>justified | withdrawn by<br>taxpayer | unilateral<br>relief<br>granted | resolved<br>via<br>domestic<br>remedy | agreement fully<br>eliminating<br>double taxation /<br>fully resolving<br>taxation not in<br>accordance with<br>tax treaty | agreement partially<br>eliminating double<br>taxation / partially<br>resolving taxation not<br>in accordance with<br>tax treaty | there is no | no agreement | any other<br>outcome | no. of post-2018<br>cases remaining in<br>MAP inventory on<br>31 December 2022 |
|       | Column 1                                  | Column 2                                                               | Column 3                                                                | Column 4                | Column 5                         | Column 6                 | Column 7                        | Column 8                              | Column 9                                                                                                                   | Column 10                                                                                                                       | Column 11   | Column 12    | Column 13            | Column 14                                                                      |
| Row 1 | Treaty Partners (de minimis rule applies) | 0                                                                      | 1                                                                       | 0                       | 1                                | 0                        | 0                               | 0                                     | 0                                                                                                                          | 0                                                                                                                               | 0           | 0            | 0                    | 0                                                                              |
|       | Total                                     | 0                                                                      | 1                                                                       | 0                       | 1                                | 0                        | 0                               | 0                                     | 0                                                                                                                          | 0                                                                                                                               | 0           | 0            | 0                    | 0                                                                              |
|       | Notes:                                    |                                                                        |                                                                         |                         |                                  |                          |                                 |                                       |                                                                                                                            |                                                                                                                                 |             |              |                      |                                                                                |