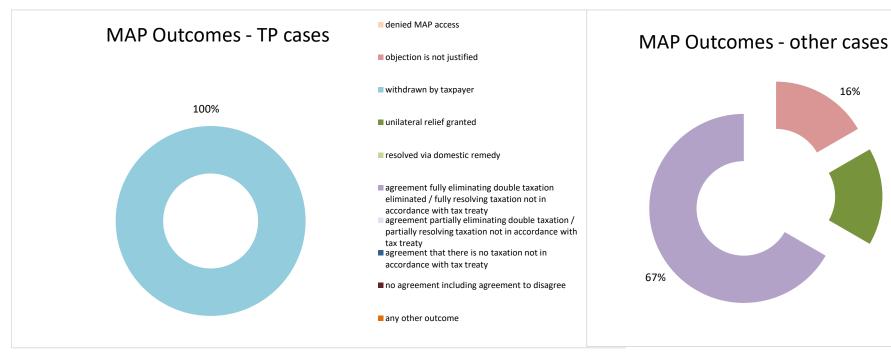

| Cases closed by outcome              | denied<br>MAP<br>access | objection is not<br>justified | withdrawn by<br>taxpayer | unilateral relief<br>granted | resolved via<br>domestic<br>remedy | resolving taxation<br>not in | eliminating double taxation / partially resolving | taxation not in accordance with tax treaty | including | any other outcome | Total |
|--------------------------------------|-------------------------|-------------------------------|--------------------------|------------------------------|------------------------------------|------------------------------|---------------------------------------------------|--------------------------------------------|-----------|-------------------|-------|
| Transfer pricing cases (all)         | 0                       | 0                             | 0                        | 0                            | 0                                  | 0                            | 0                                                 | 0                                          | 0         | 0                 | 0     |
| Cases started before 1 January 2016  | 0                       | 0                             | 0                        | 0                            | 0                                  | 0                            | 0                                                 | 0                                          | 0         | 0                 | 0     |
| Cases started as from 1 January 2016 | 0                       | 0                             | 0                        | 0                            | 0                                  | 0                            | 0                                                 | 0                                          | 0         | 0                 | 0     |
| Other cases (all)                    | 3                       | 0                             | 0                        | 1                            | 1                                  | 1                            | 1                                                 | 0                                          | 0         | 0                 | 7     |
| Cases started before 1 January 2016  | 0                       | 0                             | 0                        | 0                            | 0                                  | 0                            | 0                                                 | 0                                          | 0         | 0                 | 0     |
| Cases started as from 1 January 2016 | 3                       | 0                             | 0                        | 1                            | 1                                  | 1                            | 1                                                 | 0                                          | 0         | 0                 | 7     |
| All cases                            | 3                       | 0                             | 0                        | 1                            | 1                                  | 1                            | 1                                                 | 0                                          | 0         | 0                 | 7     |