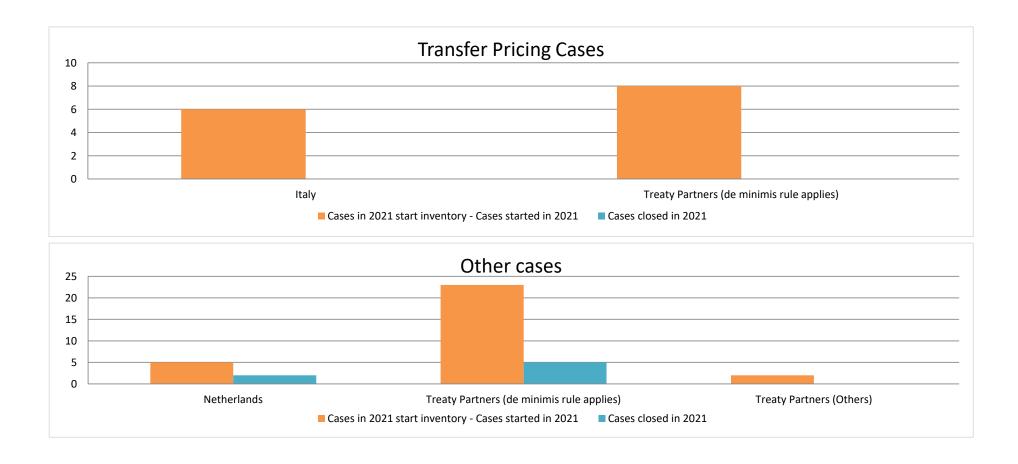

2021 MAP Statistics - Greece.xlsx Page 4/9

MAP Statistics Reporting for the 2021 Reporting Period (1 January 2021 to 31 December 2021) for Attribution/Allocation Cases

|       |                                           |                                                                        |                                                                            |                         | Table 1: A                                                               | Attribution / A          | location MA                     | P Cases                               |                                                                                                                     |                                         |                                                                                   |              |           |                                                                                          |
|-------|-------------------------------------------|------------------------------------------------------------------------|----------------------------------------------------------------------------|-------------------------|--------------------------------------------------------------------------|--------------------------|---------------------------------|---------------------------------------|---------------------------------------------------------------------------------------------------------------------|-----------------------------------------|-----------------------------------------------------------------------------------|--------------|-----------|------------------------------------------------------------------------------------------|
|       |                                           |                                                                        |                                                                            |                         | number of post-2015 cases closed during the reporting period by outcome: |                          |                                 |                                       |                                                                                                                     |                                         |                                                                                   |              |           |                                                                                          |
|       | Treaty Partner                            | no. of post-<br>2015 cases in<br>MAP inventory<br>on 1 January<br>2021 | no. of post-<br>2015 cases<br>started<br>during the<br>reporting<br>period | denied<br>MAP<br>access | objection<br>is not<br>justified                                         | withdrawn by<br>taxpayer | unilateral<br>relief<br>granted | resolved<br>via<br>domestic<br>remedy | agreement fully eliminating double taxation eliminated / fully resolving taxation not in accordance with tax treaty | resolving taxation<br>not in accordance | agreement<br>that there is no<br>taxation not in<br>accordance<br>with tax treaty | agreement to | any onie  | no. of post-<br>2015 cases<br>remaining in<br>MAP inventory<br>on 31<br>December<br>2021 |
|       | Column 1                                  | Column 2                                                               | Column 3                                                                   | Column 4                | Column 5                                                                 | Column 6                 | Column 7                        | Column 8                              | Column 9                                                                                                            | Column 10                               | Column 11                                                                         | Column 12    | Column 13 | Column 14                                                                                |
| Row 1 | Italy                                     | 2                                                                      | 4                                                                          | 0                       | 0                                                                        | 0                        | 0                               | 0                                     | 0                                                                                                                   | 0                                       | 0                                                                                 | 0            | 0         | 6                                                                                        |
| Row 2 | Treaty Partners (de minimis rule applies) | 7                                                                      | 1                                                                          | 0                       | 0                                                                        | 0                        | 0                               | 0                                     | 0                                                                                                                   | 0                                       | 0                                                                                 | 0            | 0         | 8                                                                                        |
|       | Total                                     | 9                                                                      | 5                                                                          | 0                       | 0                                                                        | 0                        | 0                               | 0                                     | 0                                                                                                                   | 0                                       | 0                                                                                 | 0            | 0         | 14                                                                                       |

Notes:

MAP Statistics Reporting for the 2021 Reporting Period (1 January 2021 to 31 December 2021) for other Cases

| Table 2: Other MAP Cases                  |                                                                        |                                                                            |                         |                                  |                          |                                 |                                       |                                                                                                                            |                         |           |                                                       |           |                                                                              |
|-------------------------------------------|------------------------------------------------------------------------|----------------------------------------------------------------------------|-------------------------|----------------------------------|--------------------------|---------------------------------|---------------------------------------|----------------------------------------------------------------------------------------------------------------------------|-------------------------|-----------|-------------------------------------------------------|-----------|------------------------------------------------------------------------------|
|                                           |                                                                        |                                                                            |                         |                                  | ı                        | number of po                    | st-2015 case                          | es closed during the                                                                                                       | e reporting period by o | outcome   |                                                       |           |                                                                              |
|                                           | no. of post-<br>2015 cases in<br>MAP inventory<br>on 1 January<br>2021 | no. of post-<br>2015 cases<br>started<br>during the<br>reporting<br>period | denied<br>MAP<br>access | objection<br>is not<br>justified | withdrawn by<br>taxpayer | unilateral<br>relief<br>granted | resolved<br>via<br>domestic<br>remedy | agreement fully<br>eliminating<br>double taxation /<br>fully resolving<br>taxation not in<br>accordance with<br>tax treaty | resolving taxation      | agreement | no agreement<br>including<br>agreement to<br>disagree | any other | no. of post-2015<br>cases remaining i<br>MAP inventory or<br>31 December 202 |
| Column 1                                  | Column 2                                                               | Column 3                                                                   | Column 4                | Column 5                         | Column 6                 | Column 7                        | Column 8                              | Column 9                                                                                                                   | Column 10               | Column 11 | Column 12                                             | Column 13 | Column 14                                                                    |
| Netherlands                               | 1                                                                      | 4                                                                          | 2                       | 0                                | 0                        | 0                               | 0                                     | 0                                                                                                                          | 0                       | 0         | 0                                                     | 0         | 3                                                                            |
| Treaty Partners (de minimis rule applies) | 12                                                                     | 11                                                                         | 1                       | 0                                | 0                        | 1                               | 1                                     | 1                                                                                                                          | 1                       | 0         | 0                                                     | 0         | 18                                                                           |
| Treaty Partners (Others)                  | 2                                                                      | 0                                                                          | 0                       | 0                                | 0                        | 0                               | 0                                     | 0                                                                                                                          | 0                       | 0         | 0                                                     | 0         | 2                                                                            |
| Total                                     | 15                                                                     | 15                                                                         | 2                       | 0                                | 0                        | -1                              | 1                                     | 1                                                                                                                          | 1                       | 0         | 0                                                     | ٥         | 23                                                                           |