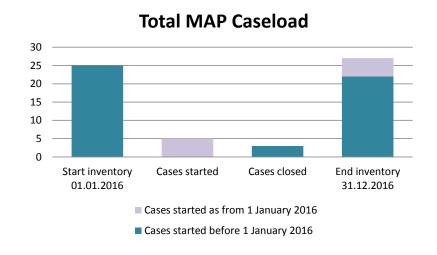

### Greece

| Cases started before 1<br>January 2016 | 2022 Start<br>inventory | Cases<br>started | Cases<br>closed | 2022 End inventory |
|----------------------------------------|-------------------------|------------------|-----------------|--------------------|
| Transfer pricing cases                 | 7                       | 0                | 0               | 7                  |
| Other cases                            | 3                       | 0                | 0               | 3                  |

| Cases started as from 1<br>January 2016 | 2022 Start inventory | Cases<br>started | Cases closed | 2022 End inventory |
|-----------------------------------------|----------------------|------------------|--------------|--------------------|
| Transfer pricing cases                  | 14                   | 4                | 0            | 18                 |
| Other cases                             | 21                   | 8                | 3            | 26                 |