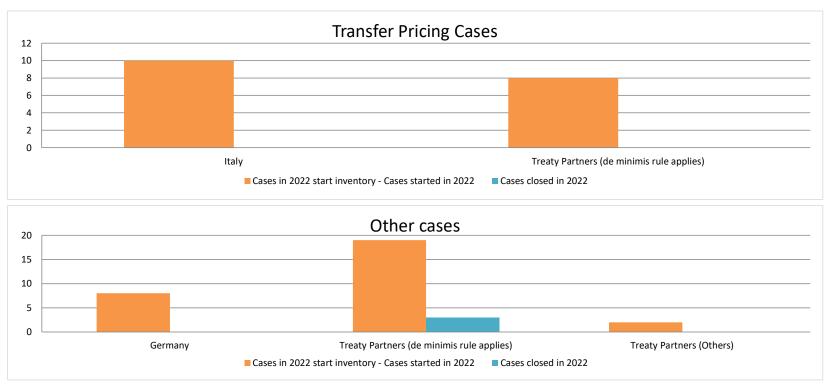

|       | Table 1: Attribution / Allocation MAP Cases |                                                                        |          |                         |                                                                          |                          |                                 |                                       |                                                                                                                                       |                        |             |              |           |                                                                                       |
|-------|---------------------------------------------|------------------------------------------------------------------------|----------|-------------------------|--------------------------------------------------------------------------|--------------------------|---------------------------------|---------------------------------------|---------------------------------------------------------------------------------------------------------------------------------------|------------------------|-------------|--------------|-----------|---------------------------------------------------------------------------------------|
|       |                                             |                                                                        |          |                         | number of post-2015 cases closed during the reporting period by outcome: |                          |                                 |                                       |                                                                                                                                       |                        |             |              |           |                                                                                       |
|       | Treaty Partner                              | no. of post-<br>2015 cases in<br>MAP inventory<br>on 1 January<br>2022 |          | denied<br>MAP<br>access | objection is<br>not<br>justified                                         | withdrawn by<br>taxpayer | unilateral<br>relief<br>granted | resolved<br>via<br>domestic<br>remedy | agreement fully<br>eliminating<br>double taxation<br>eliminated / fully<br>resolving taxation<br>not in accordance<br>with tax treaty | resolving taxation not | there is no | no agreement | any other | no. of post-<br>2015 cases<br>remaining in<br>MAP inventory<br>on 31<br>December 2022 |
|       | Column 1                                    | Column 2                                                               | Column 3 | Column 4                | Column 5                                                                 | Column 6                 | Column 7                        | Column 8                              | Column 9                                                                                                                              | Column 10              | Column 11   | Column 12    | Column 13 | Column 14                                                                             |
| Row 1 | Italy                                       | 6                                                                      | 4        | 0                       | 0                                                                        | 0                        | 0                               | 0                                     | 0                                                                                                                                     | 0                      | 0           | 0            | 0         | 10                                                                                    |
| Row 2 | Treaty Partners (de minimis rule applies)   | 8                                                                      | 0        | 0                       | 0                                                                        | 0                        | 0                               | 0                                     | 0                                                                                                                                     | 0                      | 0           | 0            | 0         | 8                                                                                     |
|       | Total                                       | 14                                                                     | 4        | 0                       | 0                                                                        | 0                        | 0                               | 0                                     | 0                                                                                                                                     | 0                      | 0           | 0            | 0         | 18                                                                                    |
|       | Notoo:                                      |                                                                        |          |                         |                                                                          |                          |                                 |                                       |                                                                                                                                       |                        |             |              |           |                                                                                       |

Notes:

2022 MAP Statistics - Greece.xlsx Page 5/9

| Table 2: Other MAP Cases                  |                                                                        |                                                                         |                                                                         |                                  |                          |                                 |                                       |                                                                                                                            |                                                                                                                                 |             |                                                       |                      |                                                                                |
|-------------------------------------------|------------------------------------------------------------------------|-------------------------------------------------------------------------|-------------------------------------------------------------------------|----------------------------------|--------------------------|---------------------------------|---------------------------------------|----------------------------------------------------------------------------------------------------------------------------|---------------------------------------------------------------------------------------------------------------------------------|-------------|-------------------------------------------------------|----------------------|--------------------------------------------------------------------------------|
|                                           |                                                                        |                                                                         | number of post-2015 cases closed during the reporting period by outcome |                                  |                          |                                 |                                       |                                                                                                                            |                                                                                                                                 |             |                                                       |                      |                                                                                |
| Treaty Partner                            | no. of post-<br>2015 cases in<br>MAP inventory<br>on 1 January<br>2022 | no. of post-<br>2015 cases<br>started during<br>the reporting<br>period | MAD                                                                     | objection is<br>not<br>justified | withdrawn by<br>taxpayer | unilateral<br>relief<br>granted | resolved<br>via<br>domestic<br>remedy | agreement fully<br>eliminating<br>double taxation /<br>fully resolving<br>taxation not in<br>accordance with<br>tax treaty | agreement partially<br>eliminating double<br>taxation / partially<br>resolving taxation not<br>in accordance with<br>tax treaty | there is no | no agreement<br>including<br>agreement to<br>disagree | any other<br>outcome | no. of post-2015<br>cases remaining in<br>MAP inventory on<br>31 December 2022 |
| Column 1                                  | Column 2                                                               | Column 3                                                                | Column 4                                                                | Column 5                         | Column 6                 | Column 7                        | Column 8                              | Column 9                                                                                                                   | Column 10                                                                                                                       | Column 11   | Column 12                                             | Column 13            | Column 14                                                                      |
| Germany                                   | 2                                                                      | 6                                                                       | 0                                                                       | 0                                | 0                        | 0                               | 0                                     | 0                                                                                                                          | 0                                                                                                                               | 0           | 0                                                     | 0                    | 8                                                                              |
| Treaty Partners (de minimis rule applies) | 17                                                                     | 2                                                                       | 0                                                                       | 0                                | 1                        | 2                               | 0                                     | 0                                                                                                                          | 0                                                                                                                               | 0           | 0                                                     | 0                    | 16                                                                             |
| Treaty Partners (Others)                  | 2                                                                      | 0                                                                       | 0                                                                       | 0                                | 0                        | 0                               | 0                                     | 0                                                                                                                          | 0                                                                                                                               | 0           | 0                                                     | 0                    | 2                                                                              |
| Total                                     | 21                                                                     | 8                                                                       | 0                                                                       | 0                                | 1                        | 2                               | 0                                     | 0                                                                                                                          | 0                                                                                                                               | 0           | 0                                                     | 0                    | 26                                                                             |
| Notes:                                    |                                                                        |                                                                         |                                                                         |                                  |                          |                                 |                                       |                                                                                                                            |                                                                                                                                 |             |                                                       |                      |                                                                                |