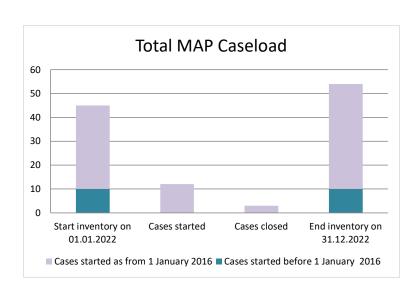

### Greece

| Cases started before 1<br>January 2016 | 2022 Start<br>inventory | Cases<br>started | Cases<br>closed | 2022 End inventory |
|----------------------------------------|-------------------------|------------------|-----------------|--------------------|
| Transfer pricing cases                 | 7                       | 0                | 0               | 7                  |
| Other cases                            | 3                       | 0                | 0               | 3                  |

| Cases started as from 1<br>January 2016 | 2022 Start inventory | Cases<br>started | Cases closed | 2022 End inventory |
|-----------------------------------------|----------------------|------------------|--------------|--------------------|
| Transfer pricing cases                  | 14                   | 4                | 0            | 18                 |
| Other cases                             | 21                   | 8                | 3            | 26                 |