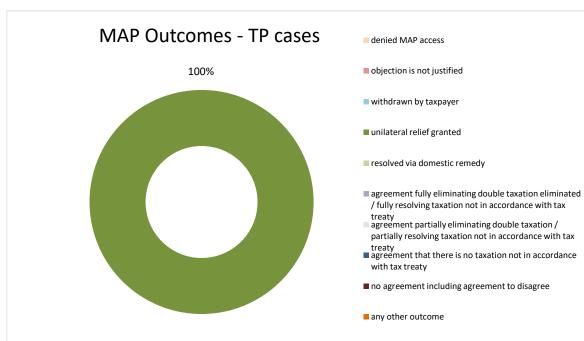

|       | Table 1: Attribution / Allocation MAP Cases |                                                                        |          |                         |                                                                          |                          |                                 |                                       |                                                                                                                                       |                        |             |              |           |                                                                                       |
|-------|---------------------------------------------|------------------------------------------------------------------------|----------|-------------------------|--------------------------------------------------------------------------|--------------------------|---------------------------------|---------------------------------------|---------------------------------------------------------------------------------------------------------------------------------------|------------------------|-------------|--------------|-----------|---------------------------------------------------------------------------------------|
|       |                                             |                                                                        |          |                         | number of post-2015 cases closed during the reporting period by outcome: |                          |                                 |                                       |                                                                                                                                       |                        |             |              |           |                                                                                       |
|       | Treaty Partner                              | no. of post-<br>2015 cases in<br>MAP inventory<br>on 1 January<br>2022 |          | denied<br>MAP<br>access | objection is<br>not<br>justified                                         | withdrawn by<br>taxpayer | unilateral<br>relief<br>granted | resolved<br>via<br>domestic<br>remedy | agreement fully<br>eliminating<br>double taxation<br>eliminated / fully<br>resolving taxation<br>not in accordance<br>with tax treaty | resolving taxation not | there is no | no agreement | any other | no. of post-<br>2015 cases<br>remaining in<br>MAP inventory<br>on 31<br>December 2022 |
|       | Column 1                                    | Column 2                                                               | Column 3 | Column 4                | Column 5                                                                 | Column 6                 | Column 7                        | Column 8                              | Column 9                                                                                                                              | Column 10              | Column 11   | Column 12    | Column 13 | Column 14                                                                             |
| Row 1 | Italy                                       | 6                                                                      | 4        | 0                       | 0                                                                        | 0                        | 0                               | 0                                     | 0                                                                                                                                     | 0                      | 0           | 0            | 0         | 10                                                                                    |
| Row 2 | Treaty Partners (de minimis rule applies)   | 8                                                                      | 0        | 0                       | 0                                                                        | 0                        | 0                               | 0                                     | 0                                                                                                                                     | 0                      | 0           | 0            | 0         | 8                                                                                     |
|       | Total                                       | 14                                                                     | 4        | 0                       | 0                                                                        | 0                        | 0                               | 0                                     | 0                                                                                                                                     | 0                      | 0           | 0            | 0         | 18                                                                                    |
|       | Notoo:                                      |                                                                        |          |                         |                                                                          |                          |                                 |                                       |                                                                                                                                       |                        |             |              |           |                                                                                       |