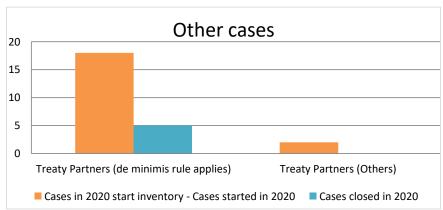

| Cases started as from 1<br>January 2016 | 2020 Start inventory | Cases<br>started | Cases closed | 2020 End inventory |
|-----------------------------------------|----------------------|------------------|--------------|--------------------|
| Transfer pricing cases                  | 8                    | 2                | 1            | 9                  |
| Other cases                             | 16                   | 4                | 5            | 15                 |