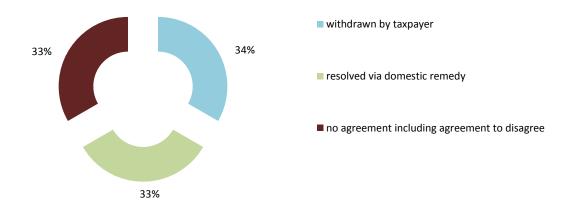

| Cases closed by outcome              | denied<br>MAP<br>access | objection is not<br>justified | withdrawn by<br>taxpayer | unilateral relief<br>granted | resolved via<br>domestic<br>remedy | resolving taxation<br>not in | eliminating double taxation / partially resolving | taxation not in accordance with tax treaty | including | any other outcome | Total |
|--------------------------------------|-------------------------|-------------------------------|--------------------------|------------------------------|------------------------------------|------------------------------|---------------------------------------------------|--------------------------------------------|-----------|-------------------|-------|
| Transfer pricing cases (all)         | 0                       | 0                             | 0                        | 0                            | 0                                  | 0                            | 0                                                 | 0                                          | 0         | 0                 | 0     |
| Cases started before 1 January 2016  | 0                       | 0                             | 0                        | 0                            | 0                                  | 0                            | 0                                                 | 0                                          | 0         | 0                 | 0     |
| Cases started as from 1 January 2016 | 0                       | 0                             | 0                        | 0                            | 0                                  | 0                            | 0                                                 | 0                                          | 0         | 0                 | 0     |
| Other cases (all)                    | 3                       | 0                             | 0                        | 1                            | 1                                  | 1                            | 1                                                 | 0                                          | 0         | 0                 | 7     |
| Cases started before 1 January 2016  | 0                       | 0                             | 0                        | 0                            | 0                                  | 0                            | 0                                                 | 0                                          | 0         | 0                 | 0     |
| Cases started as from 1 January 2016 | 3                       | 0                             | 0                        | 1                            | 1                                  | 1                            | 1                                                 | 0                                          | 0         | 0                 | 7     |
| All cases                            | 3                       | 0                             | 0                        | 1                            | 1                                  | 1                            | 1                                                 | 0                                          | 0         | 0                 | 7     |