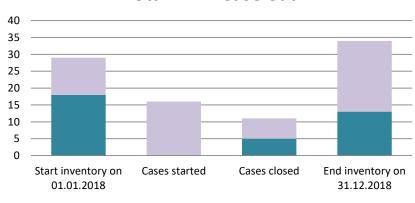

### Greece

| Cases started before 1<br>January 2016 | 2022 Start<br>inventory | Cases<br>started | Cases<br>closed | 2022 End inventory |
|----------------------------------------|-------------------------|------------------|-----------------|--------------------|
| Transfer pricing cases                 | 7                       | 0                | 0               | 7                  |
| Other cases                            | 3                       | 0                | 0               | 3                  |

| Cases started as from 1<br>January 2016 | 2022 Start inventory | Cases<br>started | Cases closed | 2022 End inventory |
|-----------------------------------------|----------------------|------------------|--------------|--------------------|
| Transfer pricing cases                  | 14                   | 4                | 0            | 18                 |
| Other cases                             | 21                   | 8                | 3            | 26                 |