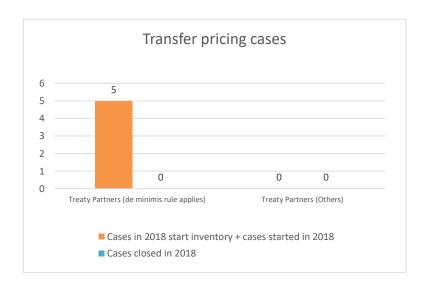

### Overview of MAP partners (only for cases started as from 1 January 2016)

Note: the MAP cases started before 1 January 2016 and closed in 2022 are not shown in these graphs

The label "Treaty Partners (de minimis rule applies)" applies to treaty partners with which the number of cases in start inventory plus the number of cases started is at least 5. The relevant MAP statistics are aggregated under this category.

The label "Treaty Partners (Others)" applies to treaty partners that are not reporting MAP statistics for the reporting period. The relevant MAP statistics are aggregated under this category.

2022 MAP Statistics - Greece.xlsx Page 2/9

|       | Table 1: Attribution / Allocation MAP Cases |                                                                        |          |                         |                                                                          |                          |                                 |                                       |                                                                                                                                       |                        |             |              |           |                                                                                       |
|-------|---------------------------------------------|------------------------------------------------------------------------|----------|-------------------------|--------------------------------------------------------------------------|--------------------------|---------------------------------|---------------------------------------|---------------------------------------------------------------------------------------------------------------------------------------|------------------------|-------------|--------------|-----------|---------------------------------------------------------------------------------------|
|       |                                             |                                                                        |          |                         | number of post-2015 cases closed during the reporting period by outcome: |                          |                                 |                                       |                                                                                                                                       |                        |             |              |           |                                                                                       |
|       | Treaty Partner                              | no. of post-<br>2015 cases in<br>MAP inventory<br>on 1 January<br>2022 |          | denied<br>MAP<br>access | objection is<br>not<br>justified                                         | withdrawn by<br>taxpayer | unilateral<br>relief<br>granted | resolved<br>via<br>domestic<br>remedy | agreement fully<br>eliminating<br>double taxation<br>eliminated / fully<br>resolving taxation<br>not in accordance<br>with tax treaty | resolving taxation not | there is no | no agreement | any other | no. of post-<br>2015 cases<br>remaining in<br>MAP inventory<br>on 31<br>December 2022 |
|       | Column 1                                    | Column 2                                                               | Column 3 | Column 4                | Column 5                                                                 | Column 6                 | Column 7                        | Column 8                              | Column 9                                                                                                                              | Column 10              | Column 11   | Column 12    | Column 13 | Column 14                                                                             |
| Row 1 | Italy                                       | 6                                                                      | 4        | 0                       | 0                                                                        | 0                        | 0                               | 0                                     | 0                                                                                                                                     | 0                      | 0           | 0            | 0         | 10                                                                                    |
| Row 2 | Treaty Partners (de minimis rule applies)   | 8                                                                      | 0        | 0                       | 0                                                                        | 0                        | 0                               | 0                                     | 0                                                                                                                                     | 0                      | 0           | 0            | 0         | 8                                                                                     |
|       | Total                                       | 14                                                                     | 4        | 0                       | 0                                                                        | 0                        | 0                               | 0                                     | 0                                                                                                                                     | 0                      | 0           | 0            | 0         | 18                                                                                    |
|       | Notoo:                                      |                                                                        |          |                         |                                                                          |                          |                                 |                                       |                                                                                                                                       |                        |             |              |           |                                                                                       |