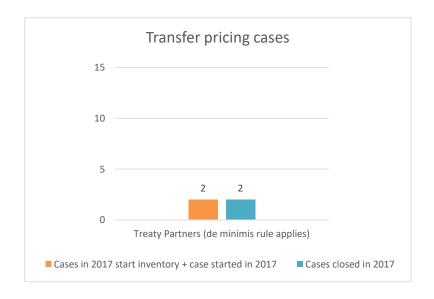

2021 MAP Statistics - Greece.xlsx Page 4/9

MAP Statistics Reporting for the 2021 Reporting Period (1 January 2021 to 31 December 2021) for Attribution/Allocation Cases

|       |                                           |                                                                        |                                                                            |                         | Table 1: A                                                               | Attribution / A          | location MA                     | P Cases                               |                                                                                                                     |                                         |                                                                                   |              |           |                                                                                          |
|-------|-------------------------------------------|------------------------------------------------------------------------|----------------------------------------------------------------------------|-------------------------|--------------------------------------------------------------------------|--------------------------|---------------------------------|---------------------------------------|---------------------------------------------------------------------------------------------------------------------|-----------------------------------------|-----------------------------------------------------------------------------------|--------------|-----------|------------------------------------------------------------------------------------------|
|       |                                           |                                                                        |                                                                            |                         | number of post-2015 cases closed during the reporting period by outcome: |                          |                                 |                                       |                                                                                                                     |                                         |                                                                                   |              |           |                                                                                          |
|       | Treaty Partner                            | no. of post-<br>2015 cases in<br>MAP inventory<br>on 1 January<br>2021 | no. of post-<br>2015 cases<br>started<br>during the<br>reporting<br>period | denied<br>MAP<br>access | objection<br>is not<br>justified                                         | withdrawn by<br>taxpayer | unilateral<br>relief<br>granted | resolved<br>via<br>domestic<br>remedy | agreement fully eliminating double taxation eliminated / fully resolving taxation not in accordance with tax treaty | resolving taxation<br>not in accordance | agreement<br>that there is no<br>taxation not in<br>accordance<br>with tax treaty | agreement to | any onie  | no. of post-<br>2015 cases<br>remaining in<br>MAP inventory<br>on 31<br>December<br>2021 |
|       | Column 1                                  | Column 2                                                               | Column 3                                                                   | Column 4                | Column 5                                                                 | Column 6                 | Column 7                        | Column 8                              | Column 9                                                                                                            | Column 10                               | Column 11                                                                         | Column 12    | Column 13 | Column 14                                                                                |
| Row 1 | Italy                                     | 2                                                                      | 4                                                                          | 0                       | 0                                                                        | 0                        | 0                               | 0                                     | 0                                                                                                                   | 0                                       | 0                                                                                 | 0            | 0         | 6                                                                                        |
| Row 2 | Treaty Partners (de minimis rule applies) | 7                                                                      | 1                                                                          | 0                       | 0                                                                        | 0                        | 0                               | 0                                     | 0                                                                                                                   | 0                                       | 0                                                                                 | 0            | 0         | 8                                                                                        |
|       | Total                                     | 9                                                                      | 5                                                                          | 0                       | 0                                                                        | 0                        | 0                               | 0                                     | 0                                                                                                                   | 0                                       | 0                                                                                 | 0            | 0         | 14                                                                                       |