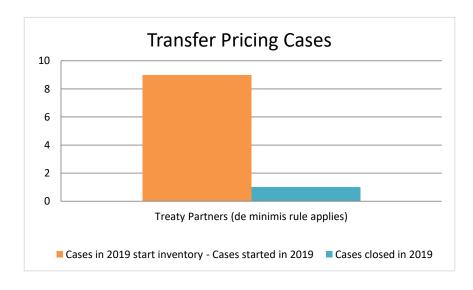

| Cases started as from 1<br>January 2016 | 2020 Start inventory | Cases<br>started | Cases closed | 2020 End inventory |
|-----------------------------------------|----------------------|------------------|--------------|--------------------|
| Transfer pricing cases                  | 8                    | 2                | 1            | 9                  |
| Other cases                             | 16                   | 4                | 5            | 15                 |