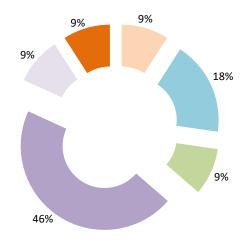

| Cases closed by outcome              | denied<br>MAP<br>access | objection is not<br>justified | withdrawn by<br>taxpayer | unilateral relief<br>granted |   | agreement fully eliminating double taxation eliminated / fully resolving taxation not in accordance with tax treaty | partially | agreement that<br>there is no<br>taxation not in<br>accordance with<br>tax treaty | including | any other<br>outcome | Total |
|--------------------------------------|-------------------------|-------------------------------|--------------------------|------------------------------|---|---------------------------------------------------------------------------------------------------------------------|-----------|-----------------------------------------------------------------------------------|-----------|----------------------|-------|
| Transfer pricing cases (all)         | 0                       | 0                             | 0                        | 0                            | 0 | 0                                                                                                                   | 0         | 0                                                                                 | 0         | 0                    | 0     |
| Cases started before 1 January 2016  | 0                       | 0                             | 0                        | 0                            | 0 | 0                                                                                                                   | 0         | 0                                                                                 | 0         | 0                    | 0     |
| Cases started as from 1 January 2016 | 0                       | 0                             | 0                        | 0                            | 0 | 0                                                                                                                   | 0         | 0                                                                                 | 0         | 0                    | 0     |
| Other cases (all)                    | 0                       | 0                             | 1                        | 2                            | 0 | 0                                                                                                                   | 0         | 0                                                                                 | 0         | 0                    | 3     |
| Cases started before 1 January 2016  | 0                       | 0                             | 0                        | 0                            | 0 | 0                                                                                                                   | 0         | 0                                                                                 | 0         | 0                    | 0     |
| Cases started as from 1 January 2016 | 0                       | 0                             | 1                        | 2                            | 0 | 0                                                                                                                   | 0         | 0                                                                                 | 0         | 0                    | 3     |
| All cases                            | 0                       | 0                             | 1                        | 2                            | 0 | 0                                                                                                                   | 0         | 0                                                                                 | 0         | 0                    | 3     |