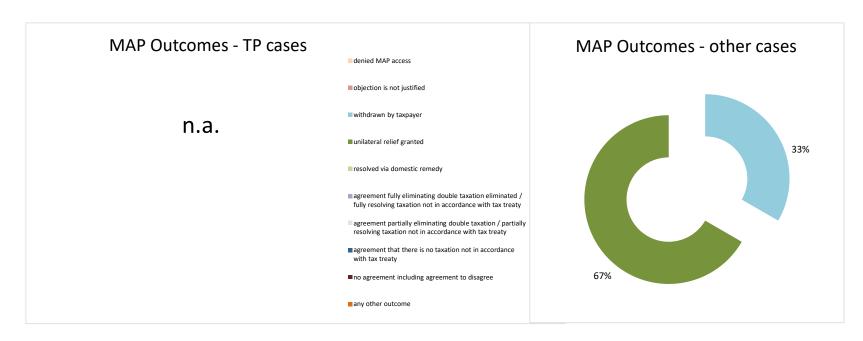

| Cases closed by outcome              | denied<br>MAP<br>access | objection is not<br>justified | withdrawn by<br>taxpayer | unilateral relief<br>granted |   | agreement fully eliminating double taxation eliminated / fully resolving taxation not in accordance with tax treaty | partially | agreement that<br>there is no<br>taxation not in<br>accordance with<br>tax treaty | including | any other<br>outcome | Total |
|--------------------------------------|-------------------------|-------------------------------|--------------------------|------------------------------|---|---------------------------------------------------------------------------------------------------------------------|-----------|-----------------------------------------------------------------------------------|-----------|----------------------|-------|
| Transfer pricing cases (all)         | 0                       | 0                             | 0                        | 0                            | 0 | 0                                                                                                                   | 0         | 0                                                                                 | 0         | 0                    | 0     |
| Cases started before 1 January 2016  | 0                       | 0                             | 0                        | 0                            | 0 | 0                                                                                                                   | 0         | 0                                                                                 | 0         | 0                    | 0     |
| Cases started as from 1 January 2016 | 0                       | 0                             | 0                        | 0                            | 0 | 0                                                                                                                   | 0         | 0                                                                                 | 0         | 0                    | 0     |
| Other cases (all)                    | 0                       | 0                             | 1                        | 2                            | 0 | 0                                                                                                                   | 0         | 0                                                                                 | 0         | 0                    | 3     |
| Cases started before 1 January 2016  | 0                       | 0                             | 0                        | 0                            | 0 | 0                                                                                                                   | 0         | 0                                                                                 | 0         | 0                    | 0     |
| Cases started as from 1 January 2016 | 0                       | 0                             | 1                        | 2                            | 0 | 0                                                                                                                   | 0         | 0                                                                                 | 0         | 0                    | 3     |
| All cases                            | 0                       | 0                             | 1                        | 2                            | 0 | 0                                                                                                                   | 0         | 0                                                                                 | 0         | 0                    | 3     |