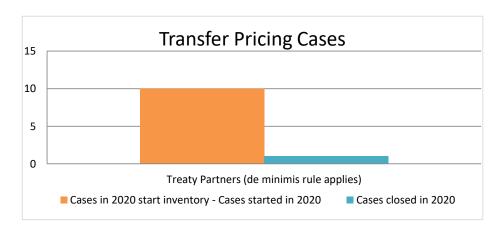

|       | Table 1: Attribution / Allocation MAP Cases |                                                                        |          |                         |                                                                          |                          |                                 |                                       |                                                                                                                                       |                        |             |              |           |                                                                                       |
|-------|---------------------------------------------|------------------------------------------------------------------------|----------|-------------------------|--------------------------------------------------------------------------|--------------------------|---------------------------------|---------------------------------------|---------------------------------------------------------------------------------------------------------------------------------------|------------------------|-------------|--------------|-----------|---------------------------------------------------------------------------------------|
|       |                                             |                                                                        |          |                         | number of post-2015 cases closed during the reporting period by outcome: |                          |                                 |                                       |                                                                                                                                       |                        |             |              |           |                                                                                       |
|       | Treaty Partner                              | no. of post-<br>2015 cases in<br>MAP inventory<br>on 1 January<br>2022 |          | denied<br>MAP<br>access | objection is<br>not<br>justified                                         | withdrawn by<br>taxpayer | unilateral<br>relief<br>granted | resolved<br>via<br>domestic<br>remedy | agreement fully<br>eliminating<br>double taxation<br>eliminated / fully<br>resolving taxation<br>not in accordance<br>with tax treaty | resolving taxation not | there is no | no agreement | any other | no. of post-<br>2015 cases<br>remaining in<br>MAP inventory<br>on 31<br>December 2022 |
|       | Column 1                                    | Column 2                                                               | Column 3 | Column 4                | Column 5                                                                 | Column 6                 | Column 7                        | Column 8                              | Column 9                                                                                                                              | Column 10              | Column 11   | Column 12    | Column 13 | Column 14                                                                             |
| Row 1 | Italy                                       | 6                                                                      | 4        | 0                       | 0                                                                        | 0                        | 0                               | 0                                     | 0                                                                                                                                     | 0                      | 0           | 0            | 0         | 10                                                                                    |
| Row 2 | Treaty Partners (de minimis rule applies)   | 8                                                                      | 0        | 0                       | 0                                                                        | 0                        | 0                               | 0                                     | 0                                                                                                                                     | 0                      | 0           | 0            | 0         | 8                                                                                     |
|       | Total                                       | 14                                                                     | 4        | 0                       | 0                                                                        | 0                        | 0                               | 0                                     | 0                                                                                                                                     | 0                      | 0           | 0            | 0         | 18                                                                                    |
|       | Notoo:                                      |                                                                        |          |                         |                                                                          |                          |                                 |                                       |                                                                                                                                       |                        |             |              |           |                                                                                       |