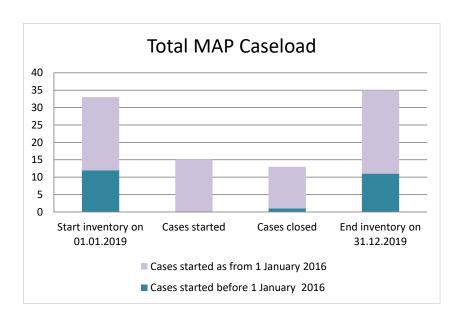

### Greece

| Cases started before 1<br>January 2016 | 2020 Start inventory | Cases<br>started | Cases<br>closed | 2020 End<br>inventory |
|----------------------------------------|----------------------|------------------|-----------------|-----------------------|
| Transfer pricing cases                 | 7                    | 0                | 0               | 7                     |
| Other cases                            | 4                    | 0                | 1               | 3                     |

| Cases started as from 1<br>January 2016 | 2020 Start inventory | Cases<br>started | Cases closed | 2020 End inventory |
|-----------------------------------------|----------------------|------------------|--------------|--------------------|
| Transfer pricing cases                  | 8                    | 2                | 1            | 9                  |
| Other cases                             | 16                   | 4                | 5            | 15                 |