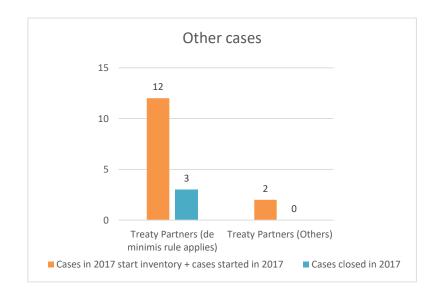

Notes:

MAP Statistics Reporting for the 2021 Reporting Period (1 January 2021 to 31 December 2021) for other Cases

| Table 2: Other MAP Cases                  |                                                                        |                                                                            |                         |                                  |                          |                                 |                                       |                                                                                                                            |                         |           |                                                       |           |                                                                              |
|-------------------------------------------|------------------------------------------------------------------------|----------------------------------------------------------------------------|-------------------------|----------------------------------|--------------------------|---------------------------------|---------------------------------------|----------------------------------------------------------------------------------------------------------------------------|-------------------------|-----------|-------------------------------------------------------|-----------|------------------------------------------------------------------------------|
|                                           |                                                                        |                                                                            |                         |                                  | ı                        | number of po                    | st-2015 case                          | es closed during the                                                                                                       | e reporting period by o | outcome   |                                                       |           |                                                                              |
|                                           | no. of post-<br>2015 cases in<br>MAP inventory<br>on 1 January<br>2021 | no. of post-<br>2015 cases<br>started<br>during the<br>reporting<br>period | denied<br>MAP<br>access | objection<br>is not<br>justified | withdrawn by<br>taxpayer | unilateral<br>relief<br>granted | resolved<br>via<br>domestic<br>remedy | agreement fully<br>eliminating<br>double taxation /<br>fully resolving<br>taxation not in<br>accordance with<br>tax treaty | resolving taxation      | agreement | no agreement<br>including<br>agreement to<br>disagree | any other | no. of post-2015<br>cases remaining i<br>MAP inventory or<br>31 December 202 |
| Column 1                                  | Column 2                                                               | Column 3                                                                   | Column 4                | Column 5                         | Column 6                 | Column 7                        | Column 8                              | Column 9                                                                                                                   | Column 10               | Column 11 | Column 12                                             | Column 13 | Column 14                                                                    |
| Netherlands                               | 1                                                                      | 4                                                                          | 2                       | 0                                | 0                        | 0                               | 0                                     | 0                                                                                                                          | 0                       | 0         | 0                                                     | 0         | 3                                                                            |
| Treaty Partners (de minimis rule applies) | 12                                                                     | 11                                                                         | 1                       | 0                                | 0                        | 1                               | 1                                     | 1                                                                                                                          | 1                       | 0         | 0                                                     | 0         | 18                                                                           |
| Treaty Partners (Others)                  | 2                                                                      | 0                                                                          | 0                       | 0                                | 0                        | 0                               | 0                                     | 0                                                                                                                          | 0                       | 0         | 0                                                     | 0         | 2                                                                            |
| Total                                     | 15                                                                     | 15                                                                         | 2                       | 0                                | 0                        | -1                              | 1                                     | 1                                                                                                                          | 1                       | 0         | 0                                                     | ٥         | 23                                                                           |