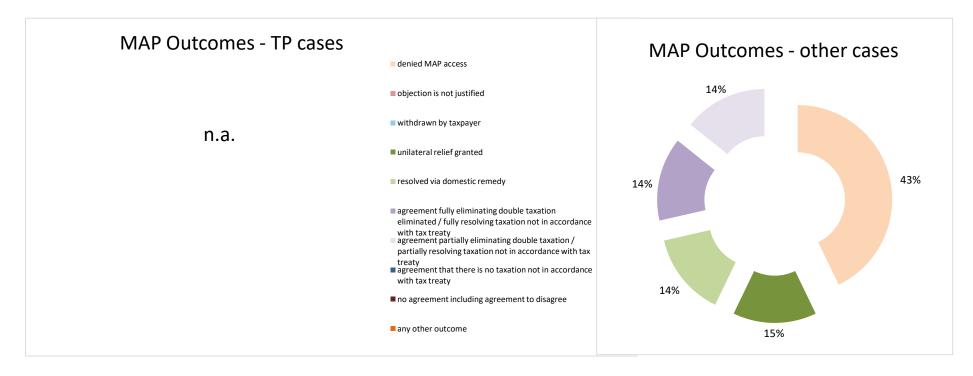

| Cases closed by outcome              | denied<br>MAP<br>access | objection is not<br>justified | withdrawn by<br>taxpayer | unilateral relief<br>granted | resolved via<br>domestic<br>remedy | resolving taxation<br>not in | eliminating double taxation / partially resolving | taxation not in accordance with tax treaty | including | any other outcome | Total |
|--------------------------------------|-------------------------|-------------------------------|--------------------------|------------------------------|------------------------------------|------------------------------|---------------------------------------------------|--------------------------------------------|-----------|-------------------|-------|
| Transfer pricing cases (all)         | 0                       | 0                             | 0                        | 0                            | 0                                  | 0                            | 0                                                 | 0                                          | 0         | 0                 | 0     |
| Cases started before 1 January 2016  | 0                       | 0                             | 0                        | 0                            | 0                                  | 0                            | 0                                                 | 0                                          | 0         | 0                 | 0     |
| Cases started as from 1 January 2016 | 0                       | 0                             | 0                        | 0                            | 0                                  | 0                            | 0                                                 | 0                                          | 0         | 0                 | 0     |
| Other cases (all)                    | 3                       | 0                             | 0                        | 1                            | 1                                  | 1                            | 1                                                 | 0                                          | 0         | 0                 | 7     |
| Cases started before 1 January 2016  | 0                       | 0                             | 0                        | 0                            | 0                                  | 0                            | 0                                                 | 0                                          | 0         | 0                 | 0     |
| Cases started as from 1 January 2016 | 3                       | 0                             | 0                        | 1                            | 1                                  | 1                            | 1                                                 | 0                                          | 0         | 0                 | 7     |
| All cases                            | 3                       | 0                             | 0                        | 1                            | 1                                  | 1                            | 1                                                 | 0                                          | 0         | 0                 | 7     |