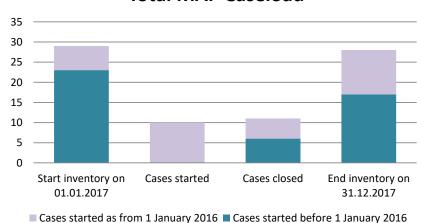

### Greece

| Cases started before 1<br>January 2016 | 2021 Start inventory | Cases<br>started | Cases<br>closed | 2021 End<br>inventory |
|----------------------------------------|----------------------|------------------|-----------------|-----------------------|
| Transfer pricing cases                 | 7                    | 0                | 0               | 7                     |
| Other cases                            | 3                    | 0                | 0               | 3                     |

| Cases started as from 1<br>January 2016 | 2021 Start inventory | Cases<br>started | Cases closed | 2021 End inventory |
|-----------------------------------------|----------------------|------------------|--------------|--------------------|
| Transfer pricing cases                  | 9                    | 5                | 0            | 14                 |
| Other cases                             | 15                   | 15               | 7            | 23                 |