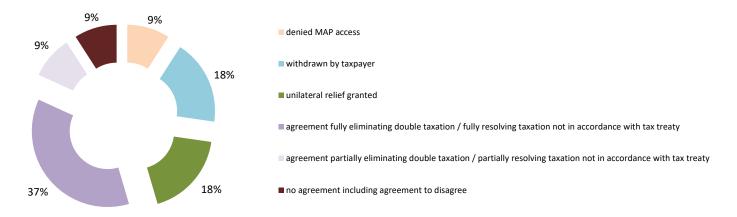

| Cases closed by outcome              | denied<br>MAP<br>access | objection is not<br>justified | withdrawn by<br>taxpayer | unilateral relief<br>granted | resolved via<br>domestic<br>remedy | resolving taxation<br>not in | eliminating double taxation / partially resolving | taxation not in accordance with tax treaty | including | any other outcome | Total |
|--------------------------------------|-------------------------|-------------------------------|--------------------------|------------------------------|------------------------------------|------------------------------|---------------------------------------------------|--------------------------------------------|-----------|-------------------|-------|
| Transfer pricing cases (all)         | 0                       | 0                             | 0                        | 0                            | 0                                  | 0                            | 0                                                 | 0                                          | 0         | 0                 | 0     |
| Cases started before 1 January 2016  | 0                       | 0                             | 0                        | 0                            | 0                                  | 0                            | 0                                                 | 0                                          | 0         | 0                 | 0     |
| Cases started as from 1 January 2016 | 0                       | 0                             | 0                        | 0                            | 0                                  | 0                            | 0                                                 | 0                                          | 0         | 0                 | 0     |
| Other cases (all)                    | 3                       | 0                             | 0                        | 1                            | 1                                  | 1                            | 1                                                 | 0                                          | 0         | 0                 | 7     |
| Cases started before 1 January 2016  | 0                       | 0                             | 0                        | 0                            | 0                                  | 0                            | 0                                                 | 0                                          | 0         | 0                 | 0     |
| Cases started as from 1 January 2016 | 3                       | 0                             | 0                        | 1                            | 1                                  | 1                            | 1                                                 | 0                                          | 0         | 0                 | 7     |
| All cases                            | 3                       | 0                             | 0                        | 1                            | 1                                  | 1                            | 1                                                 | 0                                          | 0         | 0                 | 7     |