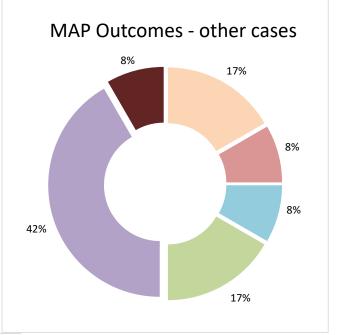

Notes:

2022 MAP Statistics - Greece.xlsx Page 5/9

| Table 2: Other MAP Cases                  |                                                                        |                                                                         |                                                                         |                                  |                          |                                 |                                       |                                                                                                                            |                                                                                                                                 |             |                                                       |                      |                                                                                |
|-------------------------------------------|------------------------------------------------------------------------|-------------------------------------------------------------------------|-------------------------------------------------------------------------|----------------------------------|--------------------------|---------------------------------|---------------------------------------|----------------------------------------------------------------------------------------------------------------------------|---------------------------------------------------------------------------------------------------------------------------------|-------------|-------------------------------------------------------|----------------------|--------------------------------------------------------------------------------|
|                                           |                                                                        |                                                                         | number of post-2015 cases closed during the reporting period by outcome |                                  |                          |                                 |                                       |                                                                                                                            |                                                                                                                                 |             |                                                       |                      |                                                                                |
| Treaty Partner                            | no. of post-<br>2015 cases in<br>MAP inventory<br>on 1 January<br>2022 | no. of post-<br>2015 cases<br>started during<br>the reporting<br>period | MAD                                                                     | objection is<br>not<br>justified | withdrawn by<br>taxpayer | unilateral<br>relief<br>granted | resolved<br>via<br>domestic<br>remedy | agreement fully<br>eliminating<br>double taxation /<br>fully resolving<br>taxation not in<br>accordance with<br>tax treaty | agreement partially<br>eliminating double<br>taxation / partially<br>resolving taxation not<br>in accordance with<br>tax treaty | there is no | no agreement<br>including<br>agreement to<br>disagree | any other<br>outcome | no. of post-2015<br>cases remaining in<br>MAP inventory on<br>31 December 2022 |
| Column 1                                  | Column 2                                                               | Column 3                                                                | Column 4                                                                | Column 5                         | Column 6                 | Column 7                        | Column 8                              | Column 9                                                                                                                   | Column 10                                                                                                                       | Column 11   | Column 12                                             | Column 13            | Column 14                                                                      |
| Germany                                   | 2                                                                      | 6                                                                       | 0                                                                       | 0                                | 0                        | 0                               | 0                                     | 0                                                                                                                          | 0                                                                                                                               | 0           | 0                                                     | 0                    | 8                                                                              |
| Treaty Partners (de minimis rule applies) | 17                                                                     | 2                                                                       | 0                                                                       | 0                                | 1                        | 2                               | 0                                     | 0                                                                                                                          | 0                                                                                                                               | 0           | 0                                                     | 0                    | 16                                                                             |
| Treaty Partners (Others)                  | 2                                                                      | 0                                                                       | 0                                                                       | 0                                | 0                        | 0                               | 0                                     | 0                                                                                                                          | 0                                                                                                                               | 0           | 0                                                     | 0                    | 2                                                                              |
| Total                                     | 21                                                                     | 8                                                                       | 0                                                                       | 0                                | 1                        | 2                               | 0                                     | 0                                                                                                                          | 0                                                                                                                               | 0           | 0                                                     | 0                    | 26                                                                             |
| Notes:                                    |                                                                        |                                                                         |                                                                         |                                  |                          |                                 |                                       |                                                                                                                            |                                                                                                                                 |             |                                                       |                      |                                                                                |