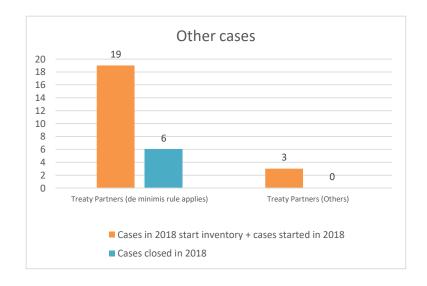

### Overview of MAP partners (only for cases started as from 1 January 2016)

Note: the MAP cases started before 1 January 2016 and closed in 2022 are not shown in these graphs

The label "Treaty Partners (de minimis rule applies)" applies to treaty partners with which the number of cases in start inventory plus the number of cases started is at least 5. The relevant MAP statistics are aggregated under this category.

The label "Treaty Partners (Others)" applies to treaty partners that are not reporting MAP statistics for the reporting period. The relevant MAP statistics are aggregated under this category.

2022 MAP Statistics - Greece.xlsx Page 2/9

Notes:

2022 MAP Statistics - Greece.xlsx Page 5/9

| Table 2: Other MAP Cases                  |                                                                        |                                                                         |                                                                         |                                  |                          |                                 |                                       |                                                                                                                            |                                                                                                                                 |             |                                                       |                      |                                                                                |
|-------------------------------------------|------------------------------------------------------------------------|-------------------------------------------------------------------------|-------------------------------------------------------------------------|----------------------------------|--------------------------|---------------------------------|---------------------------------------|----------------------------------------------------------------------------------------------------------------------------|---------------------------------------------------------------------------------------------------------------------------------|-------------|-------------------------------------------------------|----------------------|--------------------------------------------------------------------------------|
|                                           |                                                                        |                                                                         | number of post-2015 cases closed during the reporting period by outcome |                                  |                          |                                 |                                       |                                                                                                                            |                                                                                                                                 |             |                                                       |                      |                                                                                |
| Treaty Partner                            | no. of post-<br>2015 cases in<br>MAP inventory<br>on 1 January<br>2022 | no. of post-<br>2015 cases<br>started during<br>the reporting<br>period | MAD                                                                     | objection is<br>not<br>justified | withdrawn by<br>taxpayer | unilateral<br>relief<br>granted | resolved<br>via<br>domestic<br>remedy | agreement fully<br>eliminating<br>double taxation /<br>fully resolving<br>taxation not in<br>accordance with<br>tax treaty | agreement partially<br>eliminating double<br>taxation / partially<br>resolving taxation not<br>in accordance with<br>tax treaty | there is no | no agreement<br>including<br>agreement to<br>disagree | any other<br>outcome | no. of post-2015<br>cases remaining in<br>MAP inventory on<br>31 December 2022 |
| Column 1                                  | Column 2                                                               | Column 3                                                                | Column 4                                                                | Column 5                         | Column 6                 | Column 7                        | Column 8                              | Column 9                                                                                                                   | Column 10                                                                                                                       | Column 11   | Column 12                                             | Column 13            | Column 14                                                                      |
| Germany                                   | 2                                                                      | 6                                                                       | 0                                                                       | 0                                | 0                        | 0                               | 0                                     | 0                                                                                                                          | 0                                                                                                                               | 0           | 0                                                     | 0                    | 8                                                                              |
| Treaty Partners (de minimis rule applies) | 17                                                                     | 2                                                                       | 0                                                                       | 0                                | 1                        | 2                               | 0                                     | 0                                                                                                                          | 0                                                                                                                               | 0           | 0                                                     | 0                    | 16                                                                             |
| Treaty Partners (Others)                  | 2                                                                      | 0                                                                       | 0                                                                       | 0                                | 0                        | 0                               | 0                                     | 0                                                                                                                          | 0                                                                                                                               | 0           | 0                                                     | 0                    | 2                                                                              |
| Total                                     | 21                                                                     | 8                                                                       | 0                                                                       | 0                                | 1                        | 2                               | 0                                     | 0                                                                                                                          | 0                                                                                                                               | 0           | 0                                                     | 0                    | 26                                                                             |
| Notes:                                    |                                                                        |                                                                         |                                                                         |                                  |                          |                                 |                                       |                                                                                                                            |                                                                                                                                 |             |                                                       |                      |                                                                                |