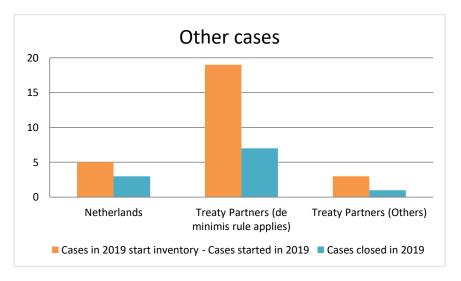

### Overview of MAP partners (only for cases started as from 1 January 2016)

Note: the MAP cases started before 1 January 2016 and closed in 2022 are not shown in these graphs

The label "Treaty Partners (de minimis rule applies)" applies to treaty partners with which the number of cases in start inventory plus the number of cases started is at least 5. The relevant MAP statistics are aggregated under this category.

The label "Treaty Partners (Others)" applies to treaty partners that are not reporting MAP statistics for the reporting period. The relevant MAP statistics are aggregated under this category.

2022 MAP Statistics - Greece.xlsx Page 2/9

Notes:

2022 MAP Statistics - Greece.xlsx Page 5/9

| Table 2: Other MAP Cases                  |                                                                        |                                                                         |                                                                         |                                  |                          |                                 |                                       |                                                                                                                            |                                                                                                                                 |             |                                                       |                      |                                                                                |
|-------------------------------------------|------------------------------------------------------------------------|-------------------------------------------------------------------------|-------------------------------------------------------------------------|----------------------------------|--------------------------|---------------------------------|---------------------------------------|----------------------------------------------------------------------------------------------------------------------------|---------------------------------------------------------------------------------------------------------------------------------|-------------|-------------------------------------------------------|----------------------|--------------------------------------------------------------------------------|
|                                           |                                                                        |                                                                         | number of post-2015 cases closed during the reporting period by outcome |                                  |                          |                                 |                                       |                                                                                                                            |                                                                                                                                 |             |                                                       |                      |                                                                                |
| Treaty Partner                            | no. of post-<br>2015 cases in<br>MAP inventory<br>on 1 January<br>2022 | no. of post-<br>2015 cases<br>started during<br>the reporting<br>period | MAD                                                                     | objection is<br>not<br>justified | withdrawn by<br>taxpayer | unilateral<br>relief<br>granted | resolved<br>via<br>domestic<br>remedy | agreement fully<br>eliminating<br>double taxation /<br>fully resolving<br>taxation not in<br>accordance with<br>tax treaty | agreement partially<br>eliminating double<br>taxation / partially<br>resolving taxation not<br>in accordance with<br>tax treaty | there is no | no agreement<br>including<br>agreement to<br>disagree | any other<br>outcome | no. of post-2015<br>cases remaining in<br>MAP inventory on<br>31 December 2022 |
| Column 1                                  | Column 2                                                               | Column 3                                                                | Column 4                                                                | Column 5                         | Column 6                 | Column 7                        | Column 8                              | Column 9                                                                                                                   | Column 10                                                                                                                       | Column 11   | Column 12                                             | Column 13            | Column 14                                                                      |
| Germany                                   | 2                                                                      | 6                                                                       | 0                                                                       | 0                                | 0                        | 0                               | 0                                     | 0                                                                                                                          | 0                                                                                                                               | 0           | 0                                                     | 0                    | 8                                                                              |
| Treaty Partners (de minimis rule applies) | 17                                                                     | 2                                                                       | 0                                                                       | 0                                | 1                        | 2                               | 0                                     | 0                                                                                                                          | 0                                                                                                                               | 0           | 0                                                     | 0                    | 16                                                                             |
| Treaty Partners (Others)                  | 2                                                                      | 0                                                                       | 0                                                                       | 0                                | 0                        | 0                               | 0                                     | 0                                                                                                                          | 0                                                                                                                               | 0           | 0                                                     | 0                    | 2                                                                              |
| Total                                     | 21                                                                     | 8                                                                       | 0                                                                       | 0                                | 1                        | 2                               | 0                                     | 0                                                                                                                          | 0                                                                                                                               | 0           | 0                                                     | 0                    | 26                                                                             |
| Notes:                                    |                                                                        |                                                                         |                                                                         |                                  |                          |                                 |                                       |                                                                                                                            |                                                                                                                                 |             |                                                       |                      |                                                                                |