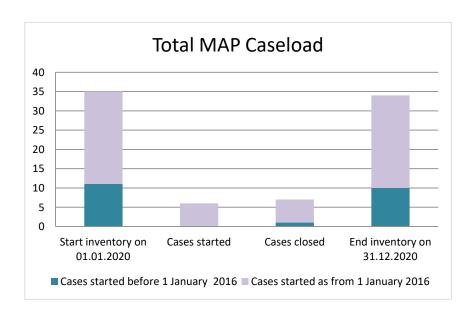

### Greece

| Cases started before 1<br>January 2016 | 2021 Start inventory | Cases<br>started | Cases<br>closed | 2021 End<br>inventory |
|----------------------------------------|----------------------|------------------|-----------------|-----------------------|
| Transfer pricing cases                 | 7                    | 0                | 0               | 7                     |
| Other cases                            | 3                    | 0                | 0               | 3                     |

| Cases started as from 1<br>January 2016 | 2021 Start inventory | Cases<br>started | Cases closed | 2021 End inventory |
|-----------------------------------------|----------------------|------------------|--------------|--------------------|
| Transfer pricing cases                  | 9                    | 5                | 0            | 14                 |
| Other cases                             | 15                   | 15               | 7            | 23                 |