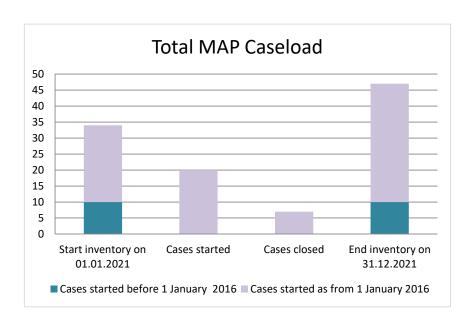

### Greece

| Cases started before 1<br>January 2016 | 2021 Start inventory | Cases<br>started | Cases<br>closed | 2021 End<br>inventory |
|----------------------------------------|----------------------|------------------|-----------------|-----------------------|
| Transfer pricing cases                 | 7                    | 0                | 0               | 7                     |
| Other cases                            | 3                    | 0                | 0               | 3                     |

| Cases started as from 1<br>January 2016 | 2021 Start inventory | Cases<br>started | Cases closed | 2021 End inventory |
|-----------------------------------------|----------------------|------------------|--------------|--------------------|
| Transfer pricing cases                  | 9                    | 5                | 0            | 14                 |
| Other cases                             | 15                   | 15               | 7            | 23                 |