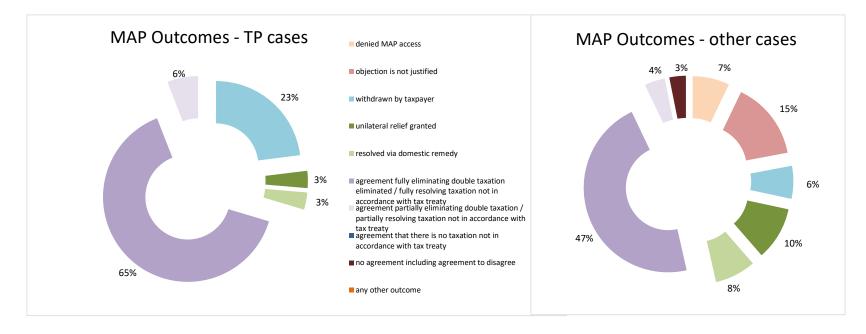

The label "Treaty Partners (Others)" applies to treaty partners that are not reporting MAP statistics for the reporting period. The relevant MAP statistics are aggregated under this category.

| Cases closed by outcome              | denied<br>MAP<br>access | objection is not<br>justified | withdrawn by<br>taxpayer | unilateral relief<br>granted | resolved via<br>domestic<br>remedy | agreement fully<br>eliminating<br>double taxation<br>eliminated / fully<br>resolving taxation<br>not in<br>accordance with<br>tax treaty | partially<br>eliminating<br>double taxation / | agreement that<br>there is no<br>taxation not in<br>accordance with<br>tax treaty | no agreement<br>including<br>agreement to<br>disagree | any other<br>outcome | Total |
|--------------------------------------|-------------------------|-------------------------------|--------------------------|------------------------------|------------------------------------|------------------------------------------------------------------------------------------------------------------------------------------|-----------------------------------------------|-----------------------------------------------------------------------------------|-------------------------------------------------------|----------------------|-------|
| Transfer pricing cases (all)         | 0                       | 0                             | 35                       | 5                            | 5                                  | 98                                                                                                                                       | 9                                             | 0                                                                                 | 0                                                     | 0                    | 152   |
| Cases started before 1 January 2016  | 0                       | 0                             | 2                        | 0                            | 4                                  | 2                                                                                                                                        | 7                                             | 0                                                                                 | 0                                                     | 0                    | 15    |
| Cases started as from 1 January 2016 | 0                       | 0                             | 33                       | 5                            | 1                                  | 96                                                                                                                                       | 2                                             | 0                                                                                 | 0                                                     | 0                    | 137   |
| Other cases (all)                    | 9                       | 19                            | 8                        | 13                           | 10                                 | 59                                                                                                                                       | 5                                             | 0                                                                                 | 4                                                     | 0                    | 127   |
| Cases started before 1 January 2016  | 2                       | 2                             | 0                        | 0                            | 0                                  | 0                                                                                                                                        | 4                                             | 0                                                                                 | 1                                                     | 0                    | 9     |
| Cases started as from 1 January 2016 | 7                       | 17                            | 8                        | 13                           | 10                                 | 59                                                                                                                                       | 1                                             | 0                                                                                 | 3                                                     | 0                    | 118   |
| All cases                            | 9                       | 19                            | 43                       | 18                           | 15                                 | 157                                                                                                                                      | 14                                            | 0                                                                                 | 4                                                     | 0                    | 279   |