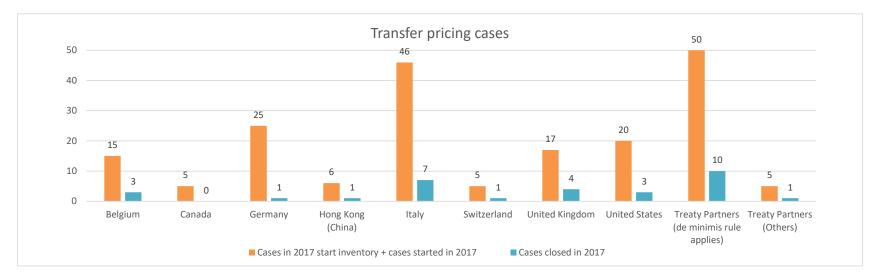

Row Row Row

|       |                                           |                      |                      |          | Table 1: / | Attribution / Al         |              |                                       |                                                                                                                                       |                                                                                                          |                                                                                   |                                                       |                      |                                                                                       |
|-------|-------------------------------------------|----------------------|----------------------|----------|------------|--------------------------|--------------|---------------------------------------|---------------------------------------------------------------------------------------------------------------------------------------|----------------------------------------------------------------------------------------------------------|-----------------------------------------------------------------------------------|-------------------------------------------------------|----------------------|---------------------------------------------------------------------------------------|
|       |                                           |                      |                      |          |            | I                        | number of po | st-2015 case                          | s closed during the                                                                                                                   | reporting period by ou                                                                                   | itcome:                                                                           |                                                       |                      |                                                                                       |
|       |                                           | on 1 January<br>2022 | the reporting period | access   | justified  | withdrawn by<br>taxpayer | granted      | resolved<br>via<br>domestic<br>remedy | agreement fully<br>eliminating<br>double taxation<br>eliminated / fully<br>resolving taxation<br>not in accordance<br>with tax treaty | eliminating double<br>taxation / partially<br>resolving taxation not<br>in accordance with<br>tax treaty | agreement that<br>there is no<br>taxation not in<br>accordance<br>with tax treaty | no agreement<br>including<br>agreement to<br>disagree | any other<br>outcome | no. of post-<br>2015 cases<br>remaining in<br>MAP inventory<br>on 31<br>December 2022 |
|       | Column 1                                  | Column 2             | Column 3             | Column 4 |            | Column 6                 | Column 7     | Column 8                              | Column 9                                                                                                                              | Column 10                                                                                                | Column 11                                                                         | Column 12                                             | Column 13            | Column 14                                                                             |
| Row 1 | Austria                                   | 6                    | 2                    | 0        | 0          | 0                        | 0            | 0                                     | 0                                                                                                                                     | 0                                                                                                        | 0                                                                                 | 0                                                     | 0                    | 8                                                                                     |
|       | Belgium                                   | 29                   | 7                    | 0        | 0          | 0                        | 1            | 0                                     | 12                                                                                                                                    | 0                                                                                                        | 0                                                                                 | 0                                                     | 0                    | 23                                                                                    |
|       | Canada                                    | 20                   | 3                    | 0        | 0          | 1                        | 0            | 0                                     | 0                                                                                                                                     | 0                                                                                                        | 0                                                                                 | 0                                                     | 0                    | 22                                                                                    |
|       | Switzerland                               | 9                    | 12                   | 0        | 0          | 0                        | 0            | 0                                     | 3                                                                                                                                     | 0                                                                                                        | 0                                                                                 | 0                                                     | 0                    | 18                                                                                    |
|       | Germany                                   | 46                   | 35                   | 0        | 0          | 10                       | 1            | 0                                     | 27                                                                                                                                    | 1                                                                                                        | 0                                                                                 | 0                                                     | 0                    | 42                                                                                    |
|       | Denmark                                   | 3                    | 2                    | 0        | 0          | 0                        | 0            | 0                                     | 0                                                                                                                                     | 0                                                                                                        | 0                                                                                 | 0                                                     | 0                    | 5                                                                                     |
|       | Spain                                     | 75                   | 47                   | 0        | 0          | 0                        | 0            | 0                                     | 20                                                                                                                                    | 0                                                                                                        | 0                                                                                 | 0                                                     | 0                    | 102                                                                                   |
|       | Finland                                   | 2                    | 3                    | 0        | 0          | 0                        | 0            | 0                                     | 2                                                                                                                                     | 0                                                                                                        | 0                                                                                 | 0                                                     | 0                    | 3                                                                                     |
|       | United Kingdom                            | 34                   | 13                   | 0        | 0          | 1                        | 1            | 0                                     | 5                                                                                                                                     | 0                                                                                                        | 0                                                                                 | 0                                                     | 0                    | 40                                                                                    |
|       | India                                     | 4                    | 2                    | 0        | 0          | 0                        | 0            | 0                                     | 0                                                                                                                                     | 0                                                                                                        | 0                                                                                 | 0                                                     | 0                    | 6                                                                                     |
|       | Italy                                     | 139                  | 61                   | 0        | 0          | 10                       | 0            | 0                                     | 19                                                                                                                                    | 1                                                                                                        | 0                                                                                 | 0                                                     | 0                    | 170                                                                                   |
|       | Japan                                     | 3                    | 5                    | 0        | 0          | 0                        | 0            | 0                                     | 0                                                                                                                                     | 0                                                                                                        | 0                                                                                 | 0                                                     | 0                    | 8                                                                                     |
|       | Korea                                     | 3                    | 2                    | 0        | 0          | 0                        | 0            | 0                                     | 0                                                                                                                                     | 0                                                                                                        | 0                                                                                 | 0                                                     | 0                    | 5                                                                                     |
|       | Luxembourg                                | 13                   | 2                    | 0        | 0          | 0                        | 0            | 0                                     | 1                                                                                                                                     | 0                                                                                                        | 0                                                                                 | 0                                                     | 0                    | 14                                                                                    |
|       | Netherlands                               | 4                    | 5                    | 0        | 0          | 0                        | 0            | 0                                     | 3                                                                                                                                     | 0                                                                                                        | 0                                                                                 | 0                                                     | 0                    | 6                                                                                     |
|       | Portugal                                  | 4                    | 1                    | 0        | 0          | 1                        | 0            | 0                                     | 0                                                                                                                                     | 0                                                                                                        | 0                                                                                 | 0                                                     | 0                    | 4                                                                                     |
|       | Sweden                                    | 14                   | 4                    | 0        | 0          | 0                        | 0            | 0                                     | 0                                                                                                                                     | 0                                                                                                        | 0                                                                                 | 0                                                     | 0                    | 18                                                                                    |
|       | United States                             | 9                    | 8                    | 0        | 0          | 0                        | 0            | 1                                     | 4                                                                                                                                     | 0                                                                                                        | 0                                                                                 | 0                                                     | 0                    | 12                                                                                    |
| Row 2 | Treaty Partners (de minimis rule applies) | 36                   | 20                   | 0        | 0          | 10                       | 2            | 0                                     | 0                                                                                                                                     | 0                                                                                                        | 0                                                                                 | 0                                                     | 0                    | 44                                                                                    |
| Row 3 | Treaty Partners (Others)                  | 5                    | 0                    | 0        | 0          | 0                        | 0            | 0                                     | 0                                                                                                                                     | 0                                                                                                        | 0                                                                                 | 0                                                     | 0                    | 5                                                                                     |
|       | Total                                     | 458                  | 234                  | 0        | 0          | 33                       | 5            | 1                                     | 96                                                                                                                                    | 2                                                                                                        | 0                                                                                 | 0                                                     | 0                    | 555                                                                                   |
|       | Notes:                                    |                      |                      |          |            |                          |              |                                       |                                                                                                                                       |                                                                                                          |                                                                                   |                                                       |                      |                                                                                       |
|       |                                           |                      |                      |          |            |                          |              |                                       |                                                                                                                                       |                                                                                                          |                                                                                   |                                                       |                      |                                                                                       |