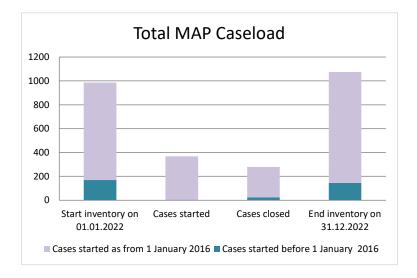

#### France

| Cases started before 1<br>January 2016 | 2022 Start<br>inventory | Cases<br>started | Cases<br>closed | 2022 End<br>inventory |
|----------------------------------------|-------------------------|------------------|-----------------|-----------------------|
| Transfer pricing cases                 | 106                     | 0                | 15              | 91                    |
| Other cases                            | 63                      | 0                | 9               | 54                    |

| Cases started as from 1<br>January 2016 | 2022 Start<br>inventory | Cases<br>started | Cases<br>closed | 2022 End<br>inventory |
|-----------------------------------------|-------------------------|------------------|-----------------|-----------------------|
| Transfer pricing cases                  | 458                     | 234              | 137             | 555                   |
| Other cases                             | 359                     | 133              | 118             | 374                   |