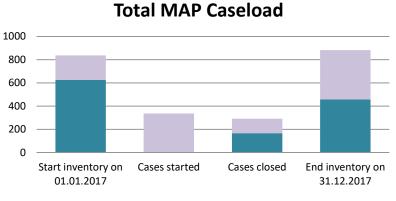

#### France

| Cases started before 1<br>January 2016 | 2022 Start<br>inventory | Cases<br>started | Cases<br>closed | 2022 End<br>inventory |
|----------------------------------------|-------------------------|------------------|-----------------|-----------------------|
| Transfer pricing cases                 | 106                     | 0                | 15              | 91                    |
| Other cases                            | 63                      | 0                | 9               | 54                    |

| Cases started as from 1<br>January 2016 | 2022 Start<br>inventory | Cases<br>started | Cases<br>closed | 2022 End<br>inventory |
|-----------------------------------------|-------------------------|------------------|-----------------|-----------------------|
| Transfer pricing cases                  | 458                     | 234              | 137             | 555                   |
| Other cases                             | 359                     | 133              | 118             | 374                   |