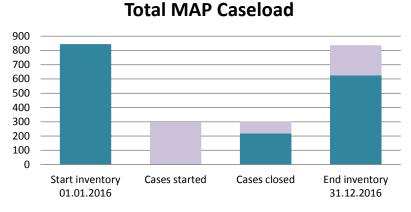

### France

| Cases started before 1<br>January 2016 | 2021 Start<br>inventory | Cases<br>started | Cases<br>closed | 2021 End<br>inventory |
|----------------------------------------|-------------------------|------------------|-----------------|-----------------------|
| Transfer pricing cases                 | 124                     | 0                | 18              | 106                   |
| Other cases                            | 81                      | 0                | 18              | 63                    |

| Cases started as from 1<br>January 2016 | 2021 Start<br>inventory | Cases<br>started | Cases<br>closed | 2021 End<br>inventory |
|-----------------------------------------|-------------------------|------------------|-----------------|-----------------------|
| Transfer pricing cases                  | 439                     | 154              | 133             | 460                   |
| Other cases                             | 344                     | 153              | 144             | 353                   |