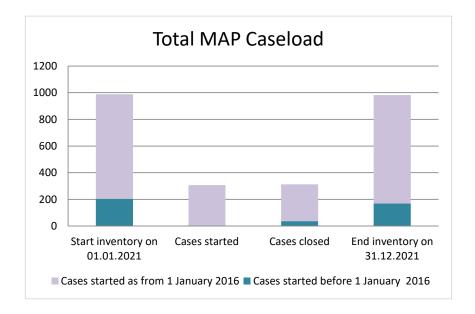

### France

| Cases started before 1<br>January 2016 | 2021 Start<br>inventory | Cases<br>started | Cases<br>closed | 2021 End<br>inventory |
|----------------------------------------|-------------------------|------------------|-----------------|-----------------------|
| Transfer pricing cases                 | 124                     | 0                | 18              | 106                   |
| Other cases                            | 81                      | 0                | 18              | 63                    |

| Cases started as from 1<br>January 2016 | 2021 Start<br>inventory | Cases<br>started | Cases<br>closed | 2021 End<br>inventory |
|-----------------------------------------|-------------------------|------------------|-----------------|-----------------------|
| Transfer pricing cases                  | 439                     | 154              | 133             | 460                   |
| Other cases                             | 344                     | 153              | 144             | 353                   |