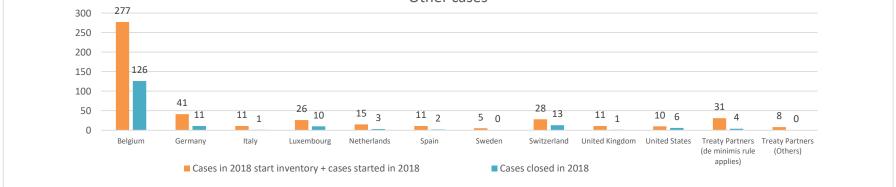

|        |                                                                                                 |                                                                        |                   |                         |                                  | Table 2: Ot              | her MAP Ca                      | ses                                   |                                                                                                                            |                                                                                                                                 |                                                                                   |                                                       |                      |                                                                           |
|--------|-------------------------------------------------------------------------------------------------|------------------------------------------------------------------------|-------------------|-------------------------|----------------------------------|--------------------------|---------------------------------|---------------------------------------|----------------------------------------------------------------------------------------------------------------------------|---------------------------------------------------------------------------------------------------------------------------------|-----------------------------------------------------------------------------------|-------------------------------------------------------|----------------------|---------------------------------------------------------------------------|
|        |                                                                                                 |                                                                        |                   |                         |                                  |                          | number of po                    | st-2015 case                          | es closed during the                                                                                                       | e reporting period by o                                                                                                         | utcome                                                                            |                                                       |                      |                                                                           |
|        | Treaty Partner                                                                                  | no. of post-<br>2015 cases in<br>MAP inventory<br>on 1 January<br>2022 |                   | denied<br>MAP<br>access | objection is<br>not<br>justified | withdrawn by<br>taxpayer | unilateral<br>relief<br>granted | resolved<br>via<br>domestic<br>remedy | agreement fully<br>eliminating<br>double taxation /<br>fully resolving<br>taxation not in<br>accordance with<br>tax treaty | agreement partially<br>eliminating double<br>taxation / partially<br>resolving taxation not<br>in accordance with<br>tax treaty | agreement that<br>there is no<br>taxation not in<br>accordance<br>with tax treaty | no agreement<br>including<br>agreement to<br>disagree | any other<br>outcome | no. of post-2014<br>cases remaining<br>MAP inventory o<br>31 December 202 |
|        | Column 1                                                                                        | Column 2                                                               |                   | Column 4                |                                  | Column 6                 | Column 7                        | Column 8                              | Column 9                                                                                                                   | Column 10                                                                                                                       | Column 11                                                                         | Column 12                                             | Column 13            | Column 14                                                                 |
| w 1    | Belgium                                                                                         | 161                                                                    | 65                | 1                       | 7                                | 1                        | 3                               | 9                                     | 37                                                                                                                         | 1                                                                                                                               | 0                                                                                 | 1                                                     | 0                    | 166                                                                       |
|        | Switzerland                                                                                     | 19                                                                     | 12                | 0                       | 2                                | 0                        | 5                               | 0                                     | 7                                                                                                                          | 0                                                                                                                               | 0                                                                                 | 2                                                     | 0                    | 15                                                                        |
|        | Germany                                                                                         | 48                                                                     | 19                | 2                       | 2                                | 0                        | 1                               | 0                                     | 4                                                                                                                          | 0                                                                                                                               | 0                                                                                 | 0                                                     | 0                    | 58                                                                        |
|        | Spain                                                                                           | 16                                                                     | 4                 | 1                       | 2                                | 1                        | 0                               | 0                                     | 0                                                                                                                          | 0                                                                                                                               | 0                                                                                 | 0                                                     | 0                    | 16                                                                        |
|        | United Kingdom                                                                                  | 18                                                                     | 2                 | 0                       | 0                                | 0                        | 0                               | 0                                     | 5                                                                                                                          | 0                                                                                                                               | 0                                                                                 | 0                                                     | 0                    | 15                                                                        |
|        | Italy                                                                                           | 15                                                                     | 3                 | 0                       | 0                                | 2                        | 0                               | 0                                     | 3                                                                                                                          | 0                                                                                                                               | 0                                                                                 | 0                                                     | 0                    | 13                                                                        |
|        | ,                                                                                               |                                                                        |                   |                         |                                  |                          |                                 |                                       |                                                                                                                            |                                                                                                                                 |                                                                                   |                                                       |                      |                                                                           |
|        | Luxembourg                                                                                      | 6                                                                      | 7                 | 0                       | 0                                | 0                        | 3                               | 0                                     | 0                                                                                                                          | 0                                                                                                                               | 0                                                                                 | 0                                                     | 0                    | 10                                                                        |
|        | ,                                                                                               | 6<br>6                                                                 | 7<br>0            | 0                       | 0                                | 0                        | 3<br>0                          | 0                                     | 0                                                                                                                          | 0                                                                                                                               | 0                                                                                 | 0                                                     | 0                    | 10<br>6                                                                   |
|        | Luxembourg<br>Morocco<br>Portugal                                                               | 6 9                                                                    | '                 | 0                       |                                  | 0                        | -                               | 0                                     |                                                                                                                            | -                                                                                                                               | -                                                                                 | -                                                     | -                    | 6<br>11                                                                   |
|        | Luxembourg<br>Morocco                                                                           | 6                                                                      | 0                 | 0                       |                                  | 0                        | 0                               | 0                                     | 0                                                                                                                          | 0                                                                                                                               | 0                                                                                 | 0                                                     | 0                    | 6                                                                         |
| 12     | Luxembourg<br>Morocco<br>Portugal<br>United States<br>Treaty Partners (de minimis rule applies) | 6<br>9<br>7<br>48                                                      | 0<br>5<br>0<br>13 | 0<br>2<br>0<br>1        | 0<br>1<br>0<br>3                 | 0                        | 0<br>0<br>0<br>1                | 0<br>0<br>0<br>1                      | 0<br>0<br>0<br>3                                                                                                           | 0<br>0<br>0<br>0                                                                                                                | 0<br>0<br>0<br>0                                                                  | 0<br>0<br>0<br>0                                      | 0<br>0<br>0<br>0     | 6<br>11<br>7<br>49                                                        |
| 2<br>3 | Luxembourg<br>Morocco<br>Portugal<br>United States                                              | 6<br>9<br>7                                                            | 0<br>5<br>0       | 0                       | 0<br>1<br>0                      | 0 0 0 0                  | 0                               | 0                                     | 0 0 0 0                                                                                                                    | 0<br>0<br>0                                                                                                                     | 0                                                                                 | 0 0 0 0                                               | 0                    | 6<br>11<br>7                                                              |