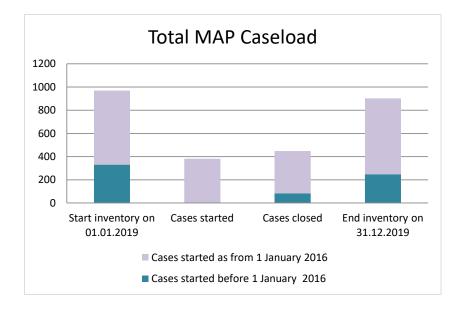

#### France

| Cases started before 1<br>January 2016 | 2022 Start<br>inventory | Cases<br>started | Cases<br>closed | 2022 End<br>inventory |
|----------------------------------------|-------------------------|------------------|-----------------|-----------------------|
| Transfer pricing cases                 | 106                     | 0                | 15              | 91                    |
| Other cases                            | 63                      | 0                | 9               | 54                    |

| Cases started as from 1<br>January 2016 | 2022 Start<br>inventory | Cases<br>started | Cases<br>closed | 2022 End<br>inventory |
|-----------------------------------------|-------------------------|------------------|-----------------|-----------------------|
| Transfer pricing cases                  | 458                     | 234              | 137             | 555                   |
| Other cases                             | 359                     | 133              | 118             | 374                   |

### France

| Cases started before 1<br>January 2016 | 2021 Start<br>inventory | Cases<br>started | Cases<br>closed | 2021 End<br>inventory |
|----------------------------------------|-------------------------|------------------|-----------------|-----------------------|
| Transfer pricing cases                 | 124                     | 0                | 18              | 106                   |
| Other cases                            | 81                      | 0                | 18              | 63                    |

| Cases started as from 1<br>January 2016 | 2021 Start<br>inventory | Cases<br>started | Cases<br>closed | 2021 End<br>inventory |
|-----------------------------------------|-------------------------|------------------|-----------------|-----------------------|
| Transfer pricing cases                  | 439                     | 154              | 133             | 460                   |
| Other cases                             | 344                     | 153              | 144             | 353                   |