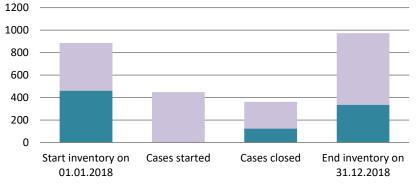

#### France

| Cases started before 1<br>January 2016 | 2022 Start<br>inventory | Cases<br>started | Cases<br>closed | 2022 End<br>inventory |
|----------------------------------------|-------------------------|------------------|-----------------|-----------------------|
| Transfer pricing cases                 | 106                     | 0                | 15              | 91                    |
| Other cases                            | 63                      | 0                | 9               | 54                    |

| Cases started as from 1<br>January 2016 | 2022 Start<br>inventory | Cases<br>started | Cases<br>closed | 2022 End<br>inventory |
|-----------------------------------------|-------------------------|------------------|-----------------|-----------------------|
| Transfer pricing cases                  | 458                     | 234              | 137             | 555                   |
| Other cases                             | 359                     | 133              | 118             | 374                   |

### France

| Cases started before 1<br>January 2016 | 2021 Start<br>inventory | Cases<br>started | Cases<br>closed | 2021 End<br>inventory |
|----------------------------------------|-------------------------|------------------|-----------------|-----------------------|
| Transfer pricing cases                 | 124                     | 0                | 18              | 106                   |
| Other cases                            | 81                      | 0                | 18              | 63                    |

| Cases started as from 1<br>January 2016 | 2021 Start<br>inventory | Cases<br>started | Cases<br>closed | 2021 End<br>inventory |
|-----------------------------------------|-------------------------|------------------|-----------------|-----------------------|
| Transfer pricing cases                  | 439                     | 154              | 133             | 460                   |
| Other cases                             | 344                     | 153              | 144             | 353                   |