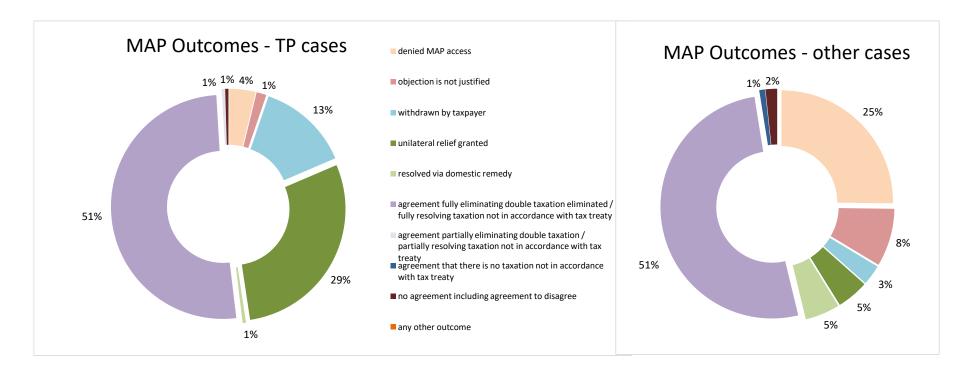

#### **Overview of MAP partners (only for cases started as from 1 January 2016)**

Note: the MAP cases started before 1 January 2016 and closed in 2022 are not shown in these graphs

The label "Treaty Partners (de minimis rule applies)" applies to treaty partners with which the number of cases in start inventory plus the number of cases started is at least 5. The relevant MAP statistics are aggregated under this category.

The label "Treaty Partners (Others)" applies to treaty partners that are not reporting MAP statistics for the reporting period. The relevant MAP statistics are aggregated under this category.

| Cases closed by outcome              | denied<br>MAP<br>access | objection is not<br>justified | withdrawn by<br>taxpayer | unilateral relief<br>granted | resolved via<br>domestic<br>remedy | agreement fully<br>eliminating<br>double taxation<br>eliminated / fully<br>resolving taxation<br>not in<br>accordance with<br>tax treaty | partially<br>eliminating<br>double taxation / | agreement that<br>there is no<br>taxation not in<br>accordance with<br>tax treaty | no agreement<br>including<br>agreement to<br>disagree | any other<br>outcome | Total |
|--------------------------------------|-------------------------|-------------------------------|--------------------------|------------------------------|------------------------------------|------------------------------------------------------------------------------------------------------------------------------------------|-----------------------------------------------|-----------------------------------------------------------------------------------|-------------------------------------------------------|----------------------|-------|
| Transfer pricing cases (all)         | 0                       | 0                             | 35                       | 5                            | 5                                  | 98                                                                                                                                       | 9                                             | 0                                                                                 | 0                                                     | 0                    | 152   |
| Cases started before 1 January 2016  | 0                       | 0                             | 2                        | 0                            | 4                                  | 2                                                                                                                                        | 7                                             | 0                                                                                 | 0                                                     | 0                    | 15    |
| Cases started as from 1 January 2016 | 0                       | 0                             | 33                       | 5                            | 1                                  | 96                                                                                                                                       | 2                                             | 0                                                                                 | 0                                                     | 0                    | 137   |
| Other cases (all)                    | 9                       | 19                            | 8                        | 13                           | 10                                 | 59                                                                                                                                       | 5                                             | 0                                                                                 | 4                                                     | 0                    | 127   |
| Cases started before 1 January 2016  | 2                       | 2                             | 0                        | 0                            | 0                                  | 0                                                                                                                                        | 4                                             | 0                                                                                 | 1                                                     | 0                    | 9     |
| Cases started as from 1 January 2016 | 7                       | 17                            | 8                        | 13                           | 10                                 | 59                                                                                                                                       | 1                                             | 0                                                                                 | 3                                                     | 0                    | 118   |
| All cases                            | 9                       | 19                            | 43                       | 18                           | 15                                 | 157                                                                                                                                      | 14                                            | 0                                                                                 | 4                                                     | 0                    | 279   |