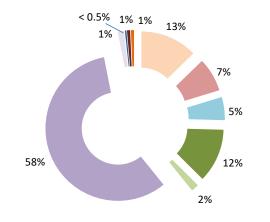

#### **Overview of MAP partners (only for cases started as from 1 January 2016)**

Note: the MAP cases started before 1 January 2016 and closed in 2022 are not shown in these graphs

The label "Treaty Partners (de minimis rule applies)" applies to treaty partners with which the number of cases in start inventory plus the number of cases started is at least 5. The relevant MAP statistics are aggregated under this category.

The label "Treaty Partners (Others)" applies to treaty partners that are not reporting MAP statistics for the reporting period. The relevant MAP statistics are aggregated under this category.

| Cases closed by outcome              | denied<br>MAP<br>access | objection is not<br>justified | withdrawn by<br>taxpayer | unilateral relief<br>granted | resolved via<br>domestic<br>remedy | agreement fully<br>eliminating<br>double taxation<br>eliminated / fully<br>resolving taxation<br>not in<br>accordance with<br>tax treaty | partially<br>eliminating<br>double taxation / | agreement that<br>there is no<br>taxation not in<br>accordance with<br>tax treaty | no agreement<br>including<br>agreement to<br>disagree | any other<br>outcome | Total |
|--------------------------------------|-------------------------|-------------------------------|--------------------------|------------------------------|------------------------------------|------------------------------------------------------------------------------------------------------------------------------------------|-----------------------------------------------|-----------------------------------------------------------------------------------|-------------------------------------------------------|----------------------|-------|
| Transfer pricing cases (all)         | 0                       | 0                             | 35                       | 5                            | 5                                  | 98                                                                                                                                       | 9                                             | 0                                                                                 | 0                                                     | 0                    | 152   |
| Cases started before 1 January 2016  | 0                       | 0                             | 2                        | 0                            | 4                                  | 2                                                                                                                                        | 7                                             | 0                                                                                 | 0                                                     | 0                    | 15    |
| Cases started as from 1 January 2016 | 0                       | 0                             | 33                       | 5                            | 1                                  | 96                                                                                                                                       | 2                                             | 0                                                                                 | 0                                                     | 0                    | 137   |
| Other cases (all)                    | 9                       | 19                            | 8                        | 13                           | 10                                 | 59                                                                                                                                       | 5                                             | 0                                                                                 | 4                                                     | 0                    | 127   |
| Cases started before 1 January 2016  | 2                       | 2                             | 0                        | 0                            | 0                                  | 0                                                                                                                                        | 4                                             | 0                                                                                 | 1                                                     | 0                    | 9     |
| Cases started as from 1 January 2016 | 7                       | 17                            | 8                        | 13                           | 10                                 | 59                                                                                                                                       | 1                                             | 0                                                                                 | 3                                                     | 0                    | 118   |
| All cases                            | 9                       | 19                            | 43                       | 18                           | 15                                 | 157                                                                                                                                      | 14                                            | 0                                                                                 | 4                                                     | 0                    | 279   |