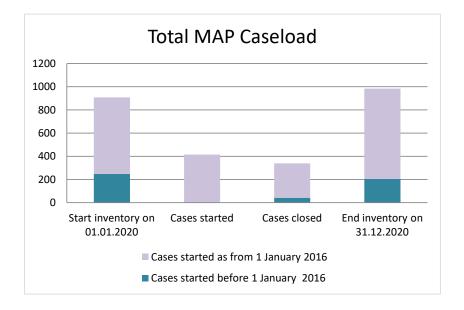

### France

| Cases started before 1<br>January 2016 | 2021 Start<br>inventory | Cases<br>started | Cases<br>closed | 2021 End<br>inventory |
|----------------------------------------|-------------------------|------------------|-----------------|-----------------------|
| Transfer pricing cases                 | 124                     | 0                | 18              | 106                   |
| Other cases                            | 81                      | 0                | 18              | 63                    |

| Cases started as from 1<br>January 2016 | 2021 Start<br>inventory | Cases<br>started | Cases<br>closed | 2021 End<br>inventory |
|-----------------------------------------|-------------------------|------------------|-----------------|-----------------------|
| Transfer pricing cases                  | 439                     | 154              | 133             | 460                   |
| Other cases                             | 344                     | 153              | 144             | 353                   |