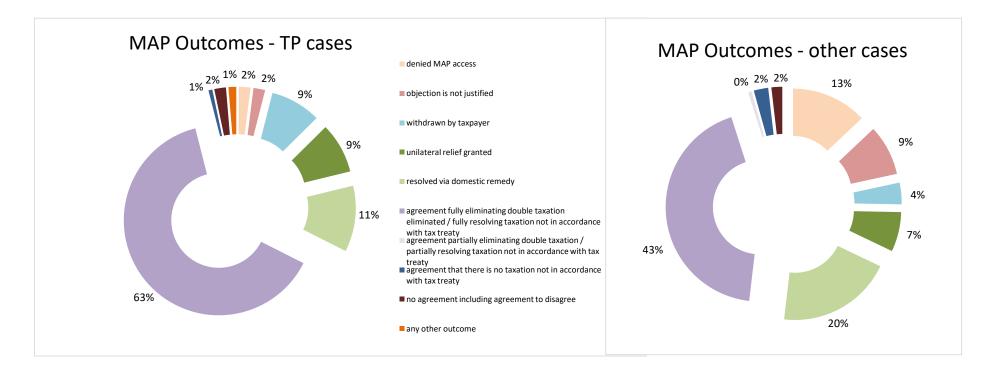

# Overview of MAP partners (only for cases started as from 1 January 2016)

Note: the MAP cases started before 1 January 2016 and closed in 2021 are not shown in these graphs

The label "Treaty Partners (de minimis rule applies)" applies to treaty partners with which the number of cases in start inventory plus the number of cases started is less than 5. The relevant MAP statistics are aggregated under this category.

The label "Treaty Partners (Others)" applies to treaty partners that are not reporting MAP statistics for the reporting period. The relevant MAP statistics are aggregated under this category.

| Cases closed by outcome              | denied<br>MAP<br>access | objection is not<br>justified | withdrawn by<br>taxpayer | unilateral relief<br>granted | domestic | eliminated / fully<br>resolving taxation<br>not in<br>accordance with | eliminating<br>double taxation /<br>partially<br>resolving | agreement that<br>there is no<br>taxation not in<br>accordance with<br>tax treaty | no agreement<br>including<br>agreement to<br>disagree | any other<br>outcome | Total |
|--------------------------------------|-------------------------|-------------------------------|--------------------------|------------------------------|----------|-----------------------------------------------------------------------|------------------------------------------------------------|-----------------------------------------------------------------------------------|-------------------------------------------------------|----------------------|-------|
| Transfer pricing cases (all)         | 3                       | 3                             | 13                       | 13                           | 17       | 96                                                                    | 0                                                          | 1                                                                                 | 3                                                     | 2                    | 151   |
| Cases started before 1 January 2016  | 0                       | 0                             | 0                        | 0                            | 1        | 15                                                                    | 0                                                          | 1                                                                                 | 1                                                     | 0                    | 18    |
| Cases started as from 1 January 2016 | 3                       | 3                             | 13                       | 13                           | 16       | 81                                                                    | 0                                                          | 0                                                                                 | 2                                                     | 2                    | 133   |
| Other cases (all)                    | 21                      | 14                            | 6                        | 11                           | 32       | 70                                                                    | 1                                                          | 4                                                                                 | 3                                                     | 0                    | 162   |
| Cases started before 1 January 2016  | 0                       | 0                             | 0                        | 0                            | 9        | 8                                                                     | 0                                                          | 0                                                                                 | 1                                                     | 0                    | 18    |
| Cases started as from 1 January 2016 | 21                      | 14                            | 6                        | 11                           | 23       | 62                                                                    | 1                                                          | 4                                                                                 | 2                                                     | 0                    | 144   |
| All cases                            | 24                      | 17                            | 19                       | 24                           | 49       | 166                                                                   | 1                                                          | 5                                                                                 | 6                                                     | 2                    | 313   |