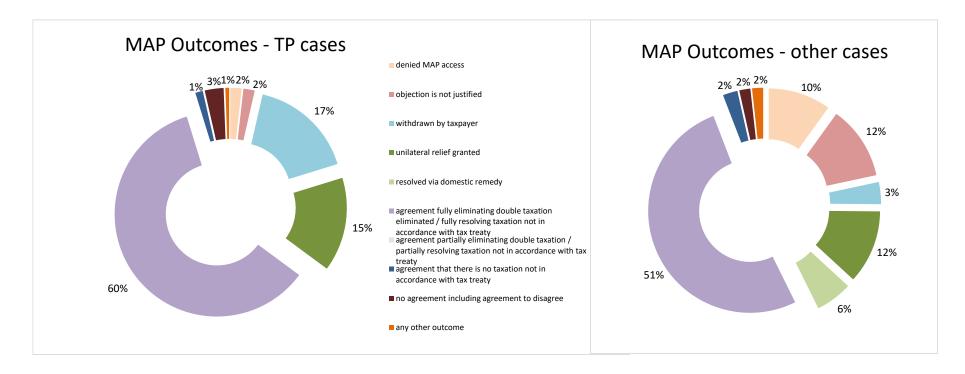

The label "Treaty Partners (Others)" applies to treaty partners that are not reporting MAP statistics for the reporting period. The relevant MAP statistics are aggregated under this category.

| Cases closed by outcome              | denied<br>MAP<br>access | objection is not<br>justified | withdrawn by<br>taxpayer | unilateral relief<br>granted | resolved via<br>domestic<br>remedy | agreement fully<br>eliminating<br>double taxation<br>eliminated / fully<br>resolving taxation<br>not in<br>accordance with<br>tax treaty | partially<br>eliminating<br>double taxation / | agreement that<br>there is no<br>taxation not in<br>accordance with<br>tax treaty | no agreement<br>including<br>agreement to<br>disagree | any other<br>outcome | Total |
|--------------------------------------|-------------------------|-------------------------------|--------------------------|------------------------------|------------------------------------|------------------------------------------------------------------------------------------------------------------------------------------|-----------------------------------------------|-----------------------------------------------------------------------------------|-------------------------------------------------------|----------------------|-------|
| Transfer pricing cases (all)         | 0                       | 0                             | 35                       | 5                            | 5                                  | 98                                                                                                                                       | 9                                             | 0                                                                                 | 0                                                     | 0                    | 152   |
| Cases started before 1 January 2016  | 0                       | 0                             | 2                        | 0                            | 4                                  | 2                                                                                                                                        | 7                                             | 0                                                                                 | 0                                                     | 0                    | 15    |
| Cases started as from 1 January 2016 | 0                       | 0                             | 33                       | 5                            | 1                                  | 96                                                                                                                                       | 2                                             | 0                                                                                 | 0                                                     | 0                    | 137   |
| Other cases (all)                    | 9                       | 19                            | 8                        | 13                           | 10                                 | 59                                                                                                                                       | 5                                             | 0                                                                                 | 4                                                     | 0                    | 127   |
| Cases started before 1 January 2016  | 2                       | 2                             | 0                        | 0                            | 0                                  | 0                                                                                                                                        | 4                                             | 0                                                                                 | 1                                                     | 0                    | 9     |
| Cases started as from 1 January 2016 | 7                       | 17                            | 8                        | 13                           | 10                                 | 59                                                                                                                                       | 1                                             | 0                                                                                 | 3                                                     | 0                    | 118   |
| All cases                            | 9                       | 19                            | 43                       | 18                           | 15                                 | 157                                                                                                                                      | 14                                            | 0                                                                                 | 4                                                     | 0                    | 279   |

The label "Treaty Partners (Others)" applies to treaty partners that are not reporting MAP statistics for the reporting period. The relevant MAP statistics are aggregated under this category.

| Cases closed by outcome              | denied<br>MAP<br>access | objection is not<br>justified | withdrawn by<br>taxpayer | unilateral relief<br>granted | domestic | eliminated / fully<br>resolving taxation<br>not in<br>accordance with | eliminating<br>double taxation /<br>partially<br>resolving | agreement that<br>there is no<br>taxation not in<br>accordance with<br>tax treaty | no agreement<br>including<br>agreement to<br>disagree | any other<br>outcome | Total |
|--------------------------------------|-------------------------|-------------------------------|--------------------------|------------------------------|----------|-----------------------------------------------------------------------|------------------------------------------------------------|-----------------------------------------------------------------------------------|-------------------------------------------------------|----------------------|-------|
| Transfer pricing cases (all)         | 3                       | 3                             | 13                       | 13                           | 17       | 96                                                                    | 0                                                          | 1                                                                                 | 3                                                     | 2                    | 151   |
| Cases started before 1 January 2016  | 0                       | 0                             | 0                        | 0                            | 1        | 15                                                                    | 0                                                          | 1                                                                                 | 1                                                     | 0                    | 18    |
| Cases started as from 1 January 2016 | 3                       | 3                             | 13                       | 13                           | 16       | 81                                                                    | 0                                                          | 0                                                                                 | 2                                                     | 2                    | 133   |
| Other cases (all)                    | 21                      | 14                            | 6                        | 11                           | 32       | 70                                                                    | 1                                                          | 4                                                                                 | 3                                                     | 0                    | 162   |
| Cases started before 1 January 2016  | 0                       | 0                             | 0                        | 0                            | 9        | 8                                                                     | 0                                                          | 0                                                                                 | 1                                                     | 0                    | 18    |
| Cases started as from 1 January 2016 | 21                      | 14                            | 6                        | 11                           | 23       | 62                                                                    | 1                                                          | 4                                                                                 | 2                                                     | 0                    | 144   |
| All cases                            | 24                      | 17                            | 19                       | 24                           | 49       | 166                                                                   | 1                                                          | 5                                                                                 | 6                                                     | 2                    | 313   |