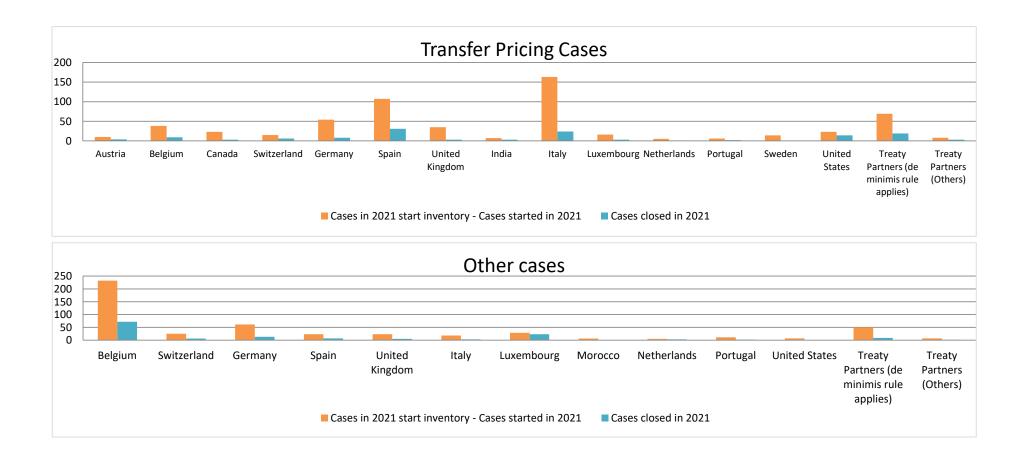

### France

| Cases started before 1<br>January 2016 | 2021 Start<br>inventory | Cases<br>started | Cases<br>closed | 2021 End<br>inventory |
|----------------------------------------|-------------------------|------------------|-----------------|-----------------------|
| Transfer pricing cases                 | 124                     | 0                | 18              | 106                   |
| Other cases                            | 81                      | 0                | 18              | 63                    |

| Cases started as from 1<br>January 2016 | 2021 Start<br>inventory | Cases<br>started | Cases<br>closed | 2021 End<br>inventory |
|-----------------------------------------|-------------------------|------------------|-----------------|-----------------------|
| Transfer pricing cases                  | 439                     | 154              | 133             | 460                   |
| Other cases                             | 344                     | 153              | 144             | 353                   |

# Overview of MAP partners (only for cases started as from 1 January 2016)

Note: the MAP cases started before 1 January 2016 and closed in 2021 are not shown in these graphs

The label "Treaty Partners (de minimis rule applies)" applies to treaty partners with which the number of cases in start inventory plus the number of cases started is less than 5. The relevant MAP statistics are aggregated under this category.

The label "Treaty Partners (Others)" applies to treaty partners that are not reporting MAP statistics for the reporting period. The relevant MAP statistics are aggregated under this category.

| Cases closed by outcome              | denied<br>MAP<br>access | objection is not<br>justified | withdrawn by<br>taxpayer | unilateral relief<br>granted | domestic | eliminated / fully<br>resolving taxation<br>not in<br>accordance with | eliminating<br>double taxation /<br>partially<br>resolving | agreement that<br>there is no<br>taxation not in<br>accordance with<br>tax treaty | no agreement<br>including<br>agreement to<br>disagree | any other<br>outcome | Total |
|--------------------------------------|-------------------------|-------------------------------|--------------------------|------------------------------|----------|-----------------------------------------------------------------------|------------------------------------------------------------|-----------------------------------------------------------------------------------|-------------------------------------------------------|----------------------|-------|
| Transfer pricing cases (all)         | 3                       | 3                             | 13                       | 13                           | 17       | 96                                                                    | 0                                                          | 1                                                                                 | 3                                                     | 2                    | 151   |
| Cases started before 1 January 2016  | 0                       | 0                             | 0                        | 0                            | 1        | 15                                                                    | 0                                                          | 1                                                                                 | 1                                                     | 0                    | 18    |
| Cases started as from 1 January 2016 | 3                       | 3                             | 13                       | 13                           | 16       | 81                                                                    | 0                                                          | 0                                                                                 | 2                                                     | 2                    | 133   |
| Other cases (all)                    | 21                      | 14                            | 6                        | 11                           | 32       | 70                                                                    | 1                                                          | 4                                                                                 | 3                                                     | 0                    | 162   |
| Cases started before 1 January 2016  | 0                       | 0                             | 0                        | 0                            | 9        | 8                                                                     | 0                                                          | 0                                                                                 | 1                                                     | 0                    | 18    |
| Cases started as from 1 January 2016 | 21                      | 14                            | 6                        | 11                           | 23       | 62                                                                    | 1                                                          | 4                                                                                 | 2                                                     | 0                    | 144   |
| All cases                            | 24                      | 17                            | 19                       | 24                           | 49       | 166                                                                   | 1                                                          | 5                                                                                 | 6                                                     | 2                    | 313   |