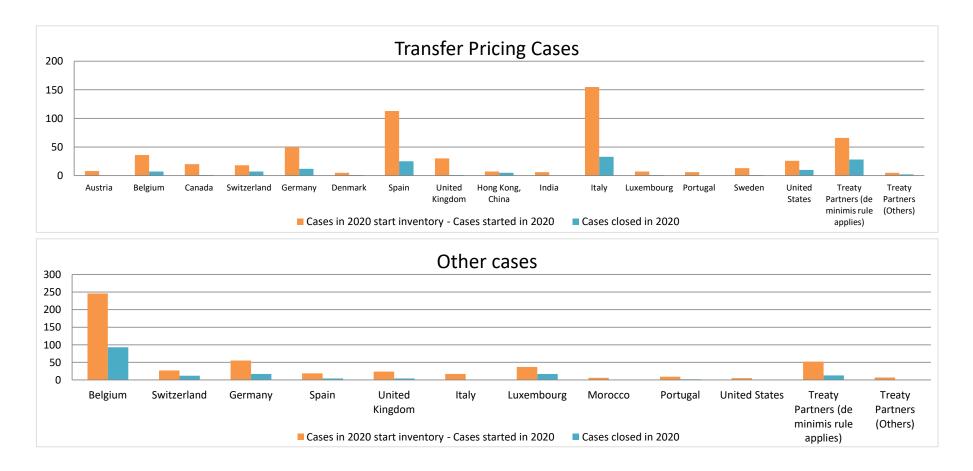

#### France

| Cases started before 1<br>January 2016 | 2022 Start<br>inventory | Cases<br>started | Cases<br>closed | 2022 End<br>inventory |
|----------------------------------------|-------------------------|------------------|-----------------|-----------------------|
| Transfer pricing cases                 | 106                     | 0                | 15              | 91                    |
| Other cases                            | 63                      | 0                | 9               | 54                    |

| Cases started as from 1<br>January 2016 | 2022 Start<br>inventory | Cases<br>started | Cases<br>closed | 2022 End<br>inventory |
|-----------------------------------------|-------------------------|------------------|-----------------|-----------------------|
| Transfer pricing cases                  | 458                     | 234              | 137             | 555                   |
| Other cases                             | 359                     | 133              | 118             | 374                   |

#### **Overview of MAP partners (only for cases started as from 1 January 2016)**

Note: the MAP cases started before 1 January 2016 and closed in 2022 are not shown in these graphs

The label "Treaty Partners (de minimis rule applies)" applies to treaty partners with which the number of cases in start inventory plus the number of cases started is at least 5. The relevant MAP statistics are aggregated under this category.

The label "Treaty Partners (Others)" applies to treaty partners that are not reporting MAP statistics for the reporting period. The relevant MAP statistics are aggregated under this category.

| Cases closed by outcome              | denied<br>MAP<br>access | objection is not<br>justified | withdrawn by<br>taxpayer | unilateral relief<br>granted | resolved via<br>domestic<br>remedy | agreement fully<br>eliminating<br>double taxation<br>eliminated / fully<br>resolving taxation<br>not in<br>accordance with<br>tax treaty | partially<br>eliminating<br>double taxation / | agreement that<br>there is no<br>taxation not in<br>accordance with<br>tax treaty | no agreement<br>including<br>agreement to<br>disagree | any other<br>outcome | Total |
|--------------------------------------|-------------------------|-------------------------------|--------------------------|------------------------------|------------------------------------|------------------------------------------------------------------------------------------------------------------------------------------|-----------------------------------------------|-----------------------------------------------------------------------------------|-------------------------------------------------------|----------------------|-------|
| Transfer pricing cases (all)         | 0                       | 0                             | 35                       | 5                            | 5                                  | 98                                                                                                                                       | 9                                             | 0                                                                                 | 0                                                     | 0                    | 152   |
| Cases started before 1 January 2016  | 0                       | 0                             | 2                        | 0                            | 4                                  | 2                                                                                                                                        | 7                                             | 0                                                                                 | 0                                                     | 0                    | 15    |
| Cases started as from 1 January 2016 | 0                       | 0                             | 33                       | 5                            | 1                                  | 96                                                                                                                                       | 2                                             | 0                                                                                 | 0                                                     | 0                    | 137   |
| Other cases (all)                    | 9                       | 19                            | 8                        | 13                           | 10                                 | 59                                                                                                                                       | 5                                             | 0                                                                                 | 4                                                     | 0                    | 127   |
| Cases started before 1 January 2016  | 2                       | 2                             | 0                        | 0                            | 0                                  | 0                                                                                                                                        | 4                                             | 0                                                                                 | 1                                                     | 0                    | 9     |
| Cases started as from 1 January 2016 | 7                       | 17                            | 8                        | 13                           | 10                                 | 59                                                                                                                                       | 1                                             | 0                                                                                 | 3                                                     | 0                    | 118   |
| All cases                            | 9                       | 19                            | 43                       | 18                           | 15                                 | 157                                                                                                                                      | 14                                            | 0                                                                                 | 4                                                     | 0                    | 279   |