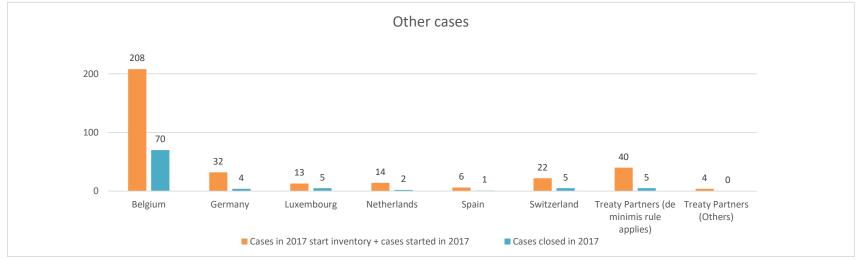

|        |                                                                                                 |                                                                        |                   |                         |                                  | Table 2: Ot              | her MAP Ca                      | ses                                   |                                                                                                                            |                                                                                                                                 |                                                                                   |                                                       |                      |                                                                           |
|--------|-------------------------------------------------------------------------------------------------|------------------------------------------------------------------------|-------------------|-------------------------|----------------------------------|--------------------------|---------------------------------|---------------------------------------|----------------------------------------------------------------------------------------------------------------------------|---------------------------------------------------------------------------------------------------------------------------------|-----------------------------------------------------------------------------------|-------------------------------------------------------|----------------------|---------------------------------------------------------------------------|
|        |                                                                                                 |                                                                        |                   |                         |                                  |                          | number of po                    | st-2015 case                          | es closed during the                                                                                                       | e reporting period by o                                                                                                         | utcome                                                                            |                                                       |                      |                                                                           |
|        | Treaty Partner                                                                                  | no. of post-<br>2015 cases in<br>MAP inventory<br>on 1 January<br>2022 |                   | denied<br>MAP<br>access | objection is<br>not<br>justified | withdrawn by<br>taxpayer | unilateral<br>relief<br>granted | resolved<br>via<br>domestic<br>remedy | agreement fully<br>eliminating<br>double taxation /<br>fully resolving<br>taxation not in<br>accordance with<br>tax treaty | agreement partially<br>eliminating double<br>taxation / partially<br>resolving taxation not<br>in accordance with<br>tax treaty | agreement that<br>there is no<br>taxation not in<br>accordance<br>with tax treaty | no agreement<br>including<br>agreement to<br>disagree | any other<br>outcome | no. of post-2014<br>cases remaining<br>MAP inventory o<br>31 December 202 |
|        | Column 1                                                                                        | Column 2                                                               |                   | Column 4                |                                  | Column 6                 | Column 7                        | Column 8                              | Column 9                                                                                                                   | Column 10                                                                                                                       | Column 11                                                                         | Column 12                                             | Column 13            | Column 14                                                                 |
| w 1    | Belgium                                                                                         | 161                                                                    | 65                | 1                       | 7                                | 1                        | 3                               | 9                                     | 37                                                                                                                         | 1                                                                                                                               | 0                                                                                 | 1                                                     | 0                    | 166                                                                       |
|        | Switzerland                                                                                     | 19                                                                     | 12                | 0                       | 2                                | 0                        | 5                               | 0                                     | 7                                                                                                                          | 0                                                                                                                               | 0                                                                                 | 2                                                     | 0                    | 15                                                                        |
|        | Germany                                                                                         | 48                                                                     | 19                | 2                       | 2                                | 0                        | 1                               | 0                                     | 4                                                                                                                          | 0                                                                                                                               | 0                                                                                 | 0                                                     | 0                    | 58                                                                        |
|        | Spain                                                                                           | 16                                                                     | 4                 | 1                       | 2                                | 1                        | 0                               | 0                                     | 0                                                                                                                          | 0                                                                                                                               | 0                                                                                 | 0                                                     | 0                    | 16                                                                        |
|        | United Kingdom                                                                                  | 18                                                                     | 2                 | 0                       | 0                                | 0                        | 0                               | 0                                     | 5                                                                                                                          | 0                                                                                                                               | 0                                                                                 | 0                                                     | 0                    | 15                                                                        |
|        | Italy                                                                                           | 15                                                                     | 3                 | 0                       | 0                                | 2                        | 0                               | 0                                     | 3                                                                                                                          | 0                                                                                                                               | 0                                                                                 | 0                                                     | 0                    | 13                                                                        |
|        | ,                                                                                               |                                                                        |                   |                         |                                  |                          |                                 |                                       |                                                                                                                            |                                                                                                                                 |                                                                                   |                                                       |                      |                                                                           |
|        | Luxembourg                                                                                      | 6                                                                      | 7                 | 0                       | 0                                | 0                        | 3                               | 0                                     | 0                                                                                                                          | 0                                                                                                                               | 0                                                                                 | 0                                                     | 0                    | 10                                                                        |
|        | ,                                                                                               | 6<br>6                                                                 | 7<br>0            | 0                       | 0                                | 0                        | 3<br>0                          | 0                                     | 0                                                                                                                          | 0                                                                                                                               | 0                                                                                 | 0                                                     | 0                    | 10<br>6                                                                   |
|        | Luxembourg<br>Morocco<br>Portugal                                                               | 6 9                                                                    | '                 | 0                       |                                  | 0                        | -                               | 0                                     |                                                                                                                            | -                                                                                                                               | -                                                                                 | -                                                     | -                    | 6<br>11                                                                   |
|        | Luxembourg<br>Morocco                                                                           | 6                                                                      | 0                 | 0                       |                                  | 0                        | 0                               | 0                                     | 0                                                                                                                          | 0                                                                                                                               | 0                                                                                 | 0                                                     | 0                    | 6                                                                         |
| 12     | Luxembourg<br>Morocco<br>Portugal<br>United States<br>Treaty Partners (de minimis rule applies) | 6<br>9<br>7<br>48                                                      | 0<br>5<br>0<br>13 | 0<br>2<br>0<br>1        | 0<br>1<br>0<br>3                 | 0                        | 0<br>0<br>0<br>1                | 0<br>0<br>0<br>1                      | 0<br>0<br>0<br>3                                                                                                           | 0<br>0<br>0<br>0                                                                                                                | 0<br>0<br>0<br>0                                                                  | 0<br>0<br>0<br>0                                      | 0<br>0<br>0<br>0     | 6<br>11<br>7<br>49                                                        |
| 2<br>3 | Luxembourg<br>Morocco<br>Portugal<br>United States                                              | 6<br>9<br>7                                                            | 0<br>5<br>0       | 0                       | 0<br>1<br>0                      | 0 0 0 0                  | 0                               | 0                                     | 0 0 0 0                                                                                                                    | 0<br>0<br>0                                                                                                                     | 0                                                                                 | 0 0 0 0                                               | 0                    | 6<br>11<br>7                                                              |