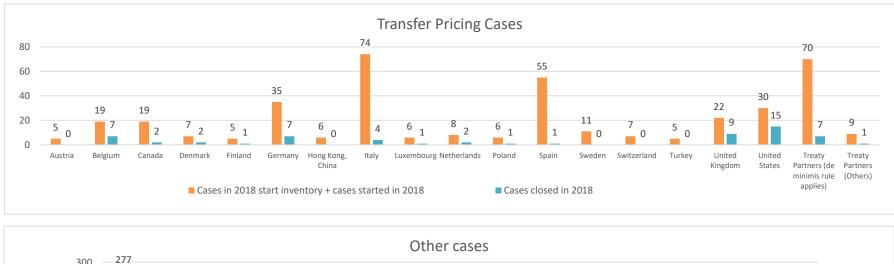

Row Row Row

|       |                                           |                      |                      |          | Table 1: / | Attribution / Al         |              |                                       |                                                                                                                                       |                                                                                                          |                                                                                   |                                                       |                      |                                                                                       |
|-------|-------------------------------------------|----------------------|----------------------|----------|------------|--------------------------|--------------|---------------------------------------|---------------------------------------------------------------------------------------------------------------------------------------|----------------------------------------------------------------------------------------------------------|-----------------------------------------------------------------------------------|-------------------------------------------------------|----------------------|---------------------------------------------------------------------------------------|
|       |                                           |                      |                      |          |            | I                        | number of po | st-2015 case                          | s closed during the                                                                                                                   | reporting period by ou                                                                                   | itcome:                                                                           |                                                       |                      |                                                                                       |
|       |                                           | on 1 January<br>2022 | the reporting period | access   | justified  | withdrawn by<br>taxpayer | granted      | resolved<br>via<br>domestic<br>remedy | agreement fully<br>eliminating<br>double taxation<br>eliminated / fully<br>resolving taxation<br>not in accordance<br>with tax treaty | eliminating double<br>taxation / partially<br>resolving taxation not<br>in accordance with<br>tax treaty | agreement that<br>there is no<br>taxation not in<br>accordance<br>with tax treaty | no agreement<br>including<br>agreement to<br>disagree | any other<br>outcome | no. of post-<br>2015 cases<br>remaining in<br>MAP inventory<br>on 31<br>December 2022 |
|       | Column 1                                  | Column 2             | Column 3             | Column 4 |            | Column 6                 | Column 7     | Column 8                              | Column 9                                                                                                                              | Column 10                                                                                                | Column 11                                                                         | Column 12                                             | Column 13            | Column 14                                                                             |
| Row 1 | Austria                                   | 6                    | 2                    | 0        | 0          | 0                        | 0            | 0                                     | 0                                                                                                                                     | 0                                                                                                        | 0                                                                                 | 0                                                     | 0                    | 8                                                                                     |
|       | Belgium                                   | 29                   | 7                    | 0        | 0          | 0                        | 1            | 0                                     | 12                                                                                                                                    | 0                                                                                                        | 0                                                                                 | 0                                                     | 0                    | 23                                                                                    |
|       | Canada                                    | 20                   | 3                    | 0        | 0          | 1                        | 0            | 0                                     | 0                                                                                                                                     | 0                                                                                                        | 0                                                                                 | 0                                                     | 0                    | 22                                                                                    |
|       | Switzerland                               | 9                    | 12                   | 0        | 0          | 0                        | 0            | 0                                     | 3                                                                                                                                     | 0                                                                                                        | 0                                                                                 | 0                                                     | 0                    | 18                                                                                    |
|       | Germany                                   | 46                   | 35                   | 0        | 0          | 10                       | 1            | 0                                     | 27                                                                                                                                    | 1                                                                                                        | 0                                                                                 | 0                                                     | 0                    | 42                                                                                    |
|       | Denmark                                   | 3                    | 2                    | 0        | 0          | 0                        | 0            | 0                                     | 0                                                                                                                                     | 0                                                                                                        | 0                                                                                 | 0                                                     | 0                    | 5                                                                                     |
|       | Spain                                     | 75                   | 47                   | 0        | 0          | 0                        | 0            | 0                                     | 20                                                                                                                                    | 0                                                                                                        | 0                                                                                 | 0                                                     | 0                    | 102                                                                                   |
|       | Finland                                   | 2                    | 3                    | 0        | 0          | 0                        | 0            | 0                                     | 2                                                                                                                                     | 0                                                                                                        | 0                                                                                 | 0                                                     | 0                    | 3                                                                                     |
|       | United Kingdom                            | 34                   | 13                   | 0        | 0          | 1                        | 1            | 0                                     | 5                                                                                                                                     | 0                                                                                                        | 0                                                                                 | 0                                                     | 0                    | 40                                                                                    |
|       | India                                     | 4                    | 2                    | 0        | 0          | 0                        | 0            | 0                                     | 0                                                                                                                                     | 0                                                                                                        | 0                                                                                 | 0                                                     | 0                    | 6                                                                                     |
|       | Italy                                     | 139                  | 61                   | 0        | 0          | 10                       | 0            | 0                                     | 19                                                                                                                                    | 1                                                                                                        | 0                                                                                 | 0                                                     | 0                    | 170                                                                                   |
|       | Japan                                     | 3                    | 5                    | 0        | 0          | 0                        | 0            | 0                                     | 0                                                                                                                                     | 0                                                                                                        | 0                                                                                 | 0                                                     | 0                    | 8                                                                                     |
|       | Korea                                     | 3                    | 2                    | 0        | 0          | 0                        | 0            | 0                                     | 0                                                                                                                                     | 0                                                                                                        | 0                                                                                 | 0                                                     | 0                    | 5                                                                                     |
|       | Luxembourg                                | 13                   | 2                    | 0        | 0          | 0                        | 0            | 0                                     | 1                                                                                                                                     | 0                                                                                                        | 0                                                                                 | 0                                                     | 0                    | 14                                                                                    |
|       | Netherlands                               | 4                    | 5                    | 0        | 0          | 0                        | 0            | 0                                     | 3                                                                                                                                     | 0                                                                                                        | 0                                                                                 | 0                                                     | 0                    | 6                                                                                     |
|       | Portugal                                  | 4                    | 1                    | 0        | 0          | 1                        | 0            | 0                                     | 0                                                                                                                                     | 0                                                                                                        | 0                                                                                 | 0                                                     | 0                    | 4                                                                                     |
|       | Sweden                                    | 14                   | 4                    | 0        | 0          | 0                        | 0            | 0                                     | 0                                                                                                                                     | 0                                                                                                        | 0                                                                                 | 0                                                     | 0                    | 18                                                                                    |
|       | United States                             | 9                    | 8                    | 0        | 0          | 0                        | 0            | 1                                     | 4                                                                                                                                     | 0                                                                                                        | 0                                                                                 | 0                                                     | 0                    | 12                                                                                    |
| Row 2 | Treaty Partners (de minimis rule applies) | 36                   | 20                   | 0        | 0          | 10                       | 2            | 0                                     | 0                                                                                                                                     | 0                                                                                                        | 0                                                                                 | 0                                                     | 0                    | 44                                                                                    |
| Row 3 | Treaty Partners (Others)                  | 5                    | 0                    | 0        | 0          | 0                        | 0            | 0                                     | 0                                                                                                                                     | 0                                                                                                        | 0                                                                                 | 0                                                     | 0                    | 5                                                                                     |
|       | Total                                     | 458                  | 234                  | 0        | 0          | 33                       | 5            | 1                                     | 96                                                                                                                                    | 2                                                                                                        | 0                                                                                 | 0                                                     | 0                    | 555                                                                                   |
|       | Notes:                                    |                      |                      |          |            |                          |              |                                       |                                                                                                                                       |                                                                                                          |                                                                                   |                                                       |                      |                                                                                       |
|       |                                           |                      |                      |          |            |                          |              |                                       |                                                                                                                                       |                                                                                                          |                                                                                   |                                                       |                      |                                                                                       |