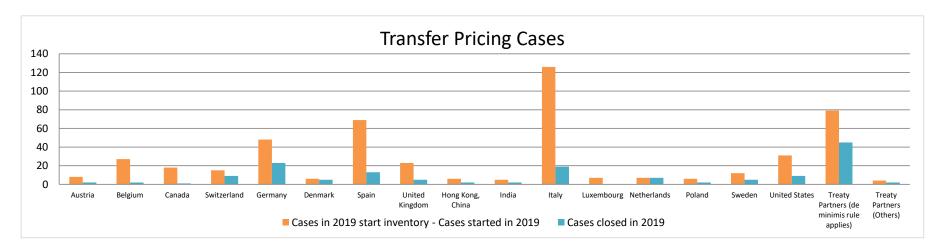

Row Row Row

|       |                                           |                      |                      |          | Table 1: / | Attribution / Al         |              |                                       |                                                                                                                                       |                                                                                                          |                                                                                   |                                                       |                      |                                                                                       |
|-------|-------------------------------------------|----------------------|----------------------|----------|------------|--------------------------|--------------|---------------------------------------|---------------------------------------------------------------------------------------------------------------------------------------|----------------------------------------------------------------------------------------------------------|-----------------------------------------------------------------------------------|-------------------------------------------------------|----------------------|---------------------------------------------------------------------------------------|
|       |                                           |                      |                      |          |            | I                        | number of po | st-2015 case                          | s closed during the                                                                                                                   | reporting period by ou                                                                                   | itcome:                                                                           |                                                       |                      |                                                                                       |
|       |                                           | on 1 January<br>2022 | the reporting period | access   | justified  | withdrawn by<br>taxpayer | granted      | resolved<br>via<br>domestic<br>remedy | agreement fully<br>eliminating<br>double taxation<br>eliminated / fully<br>resolving taxation<br>not in accordance<br>with tax treaty | eliminating double<br>taxation / partially<br>resolving taxation not<br>in accordance with<br>tax treaty | agreement that<br>there is no<br>taxation not in<br>accordance<br>with tax treaty | no agreement<br>including<br>agreement to<br>disagree | any other<br>outcome | no. of post-<br>2015 cases<br>remaining in<br>MAP inventory<br>on 31<br>December 2022 |
|       | Column 1                                  | Column 2             | Column 3             | Column 4 |            | Column 6                 | Column 7     | Column 8                              | Column 9                                                                                                                              | Column 10                                                                                                | Column 11                                                                         | Column 12                                             | Column 13            | Column 14                                                                             |
| Row 1 | Austria                                   | 6                    | 2                    | 0        | 0          | 0                        | 0            | 0                                     | 0                                                                                                                                     | 0                                                                                                        | 0                                                                                 | 0                                                     | 0                    | 8                                                                                     |
|       | Belgium                                   | 29                   | 7                    | 0        | 0          | 0                        | 1            | 0                                     | 12                                                                                                                                    | 0                                                                                                        | 0                                                                                 | 0                                                     | 0                    | 23                                                                                    |
|       | Canada                                    | 20                   | 3                    | 0        | 0          | 1                        | 0            | 0                                     | 0                                                                                                                                     | 0                                                                                                        | 0                                                                                 | 0                                                     | 0                    | 22                                                                                    |
|       | Switzerland                               | 9                    | 12                   | 0        | 0          | 0                        | 0            | 0                                     | 3                                                                                                                                     | 0                                                                                                        | 0                                                                                 | 0                                                     | 0                    | 18                                                                                    |
|       | Germany                                   | 46                   | 35                   | 0        | 0          | 10                       | 1            | 0                                     | 27                                                                                                                                    | 1                                                                                                        | 0                                                                                 | 0                                                     | 0                    | 42                                                                                    |
|       | Denmark                                   | 3                    | 2                    | 0        | 0          | 0                        | 0            | 0                                     | 0                                                                                                                                     | 0                                                                                                        | 0                                                                                 | 0                                                     | 0                    | 5                                                                                     |
|       | Spain                                     | 75                   | 47                   | 0        | 0          | 0                        | 0            | 0                                     | 20                                                                                                                                    | 0                                                                                                        | 0                                                                                 | 0                                                     | 0                    | 102                                                                                   |
|       | Finland                                   | 2                    | 3                    | 0        | 0          | 0                        | 0            | 0                                     | 2                                                                                                                                     | 0                                                                                                        | 0                                                                                 | 0                                                     | 0                    | 3                                                                                     |
|       | United Kingdom                            | 34                   | 13                   | 0        | 0          | 1                        | 1            | 0                                     | 5                                                                                                                                     | 0                                                                                                        | 0                                                                                 | 0                                                     | 0                    | 40                                                                                    |
|       | India                                     | 4                    | 2                    | 0        | 0          | 0                        | 0            | 0                                     | 0                                                                                                                                     | 0                                                                                                        | 0                                                                                 | 0                                                     | 0                    | 6                                                                                     |
|       | Italy                                     | 139                  | 61                   | 0        | 0          | 10                       | 0            | 0                                     | 19                                                                                                                                    | 1                                                                                                        | 0                                                                                 | 0                                                     | 0                    | 170                                                                                   |
|       | Japan                                     | 3                    | 5                    | 0        | 0          | 0                        | 0            | 0                                     | 0                                                                                                                                     | 0                                                                                                        | 0                                                                                 | 0                                                     | 0                    | 8                                                                                     |
|       | Korea                                     | 3                    | 2                    | 0        | 0          | 0                        | 0            | 0                                     | 0                                                                                                                                     | 0                                                                                                        | 0                                                                                 | 0                                                     | 0                    | 5                                                                                     |
|       | Luxembourg                                | 13                   | 2                    | 0        | 0          | 0                        | 0            | 0                                     | 1                                                                                                                                     | 0                                                                                                        | 0                                                                                 | 0                                                     | 0                    | 14                                                                                    |
|       | Netherlands                               | 4                    | 5                    | 0        | 0          | 0                        | 0            | 0                                     | 3                                                                                                                                     | 0                                                                                                        | 0                                                                                 | 0                                                     | 0                    | 6                                                                                     |
|       | Portugal                                  | 4                    | 1                    | 0        | 0          | 1                        | 0            | 0                                     | 0                                                                                                                                     | 0                                                                                                        | 0                                                                                 | 0                                                     | 0                    | 4                                                                                     |
|       | Sweden                                    | 14                   | 4                    | 0        | 0          | 0                        | 0            | 0                                     | 0                                                                                                                                     | 0                                                                                                        | 0                                                                                 | 0                                                     | 0                    | 18                                                                                    |
|       | United States                             | 9                    | 8                    | 0        | 0          | 0                        | 0            | 1                                     | 4                                                                                                                                     | 0                                                                                                        | 0                                                                                 | 0                                                     | 0                    | 12                                                                                    |
| Row 2 | Treaty Partners (de minimis rule applies) | 36                   | 20                   | 0        | 0          | 10                       | 2            | 0                                     | 0                                                                                                                                     | 0                                                                                                        | 0                                                                                 | 0                                                     | 0                    | 44                                                                                    |
| Row 3 | Treaty Partners (Others)                  | 5                    | 0                    | 0        | 0          | 0                        | 0            | 0                                     | 0                                                                                                                                     | 0                                                                                                        | 0                                                                                 | 0                                                     | 0                    | 5                                                                                     |
|       | Total                                     | 458                  | 234                  | 0        | 0          | 33                       | 5            | 1                                     | 96                                                                                                                                    | 2                                                                                                        | 0                                                                                 | 0                                                     | 0                    | 555                                                                                   |
|       | Notes:                                    |                      |                      |          |            |                          |              |                                       |                                                                                                                                       |                                                                                                          |                                                                                   |                                                       |                      |                                                                                       |
|       |                                           |                      |                      |          |            |                          |              |                                       |                                                                                                                                       |                                                                                                          |                                                                                   |                                                       |                      |                                                                                       |