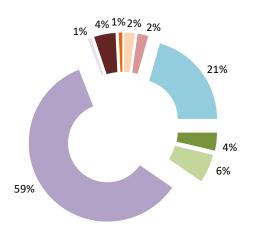

#### **Overview of MAP partners (only for cases started as from 1 January 2016)**

Note: the MAP cases started before 1 January 2016 and closed in 2022 are not shown in these graphs

The label "Treaty Partners (de minimis rule applies)" applies to treaty partners with which the number of cases in start inventory plus the number of cases started is at least 5. The relevant MAP statistics are aggregated under this category.

The label "Treaty Partners (Others)" applies to treaty partners that are not reporting MAP statistics for the reporting period. The relevant MAP statistics are aggregated under this category.

| Cases closed by outcome              | denied<br>MAP<br>access | objection is not<br>justified | withdrawn by<br>taxpayer | unilateral relief<br>granted | resolved via<br>domestic<br>remedy | agreement fully<br>eliminating<br>double taxation<br>eliminated / fully<br>resolving taxation<br>not in<br>accordance with<br>tax treaty | partially<br>eliminating<br>double taxation / | agreement that<br>there is no<br>taxation not in<br>accordance with<br>tax treaty | no agreement<br>including<br>agreement to<br>disagree | any other<br>outcome | Total |
|--------------------------------------|-------------------------|-------------------------------|--------------------------|------------------------------|------------------------------------|------------------------------------------------------------------------------------------------------------------------------------------|-----------------------------------------------|-----------------------------------------------------------------------------------|-------------------------------------------------------|----------------------|-------|
| Transfer pricing cases (all)         | 0                       | 0                             | 35                       | 5                            | 5                                  | 98                                                                                                                                       | 9                                             | 0                                                                                 | 0                                                     | 0                    | 152   |
| Cases started before 1 January 2016  | 0                       | 0                             | 2                        | 0                            | 4                                  | 2                                                                                                                                        | 7                                             | 0                                                                                 | 0                                                     | 0                    | 15    |
| Cases started as from 1 January 2016 | 0                       | 0                             | 33                       | 5                            | 1                                  | 96                                                                                                                                       | 2                                             | 0                                                                                 | 0                                                     | 0                    | 137   |
| Other cases (all)                    | 9                       | 19                            | 8                        | 13                           | 10                                 | 59                                                                                                                                       | 5                                             | 0                                                                                 | 4                                                     | 0                    | 127   |
| Cases started before 1 January 2016  | 2                       | 2                             | 0                        | 0                            | 0                                  | 0                                                                                                                                        | 4                                             | 0                                                                                 | 1                                                     | 0                    | 9     |
| Cases started as from 1 January 2016 | 7                       | 17                            | 8                        | 13                           | 10                                 | 59                                                                                                                                       | 1                                             | 0                                                                                 | 3                                                     | 0                    | 118   |
| All cases                            | 9                       | 19                            | 43                       | 18                           | 15                                 | 157                                                                                                                                      | 14                                            | 0                                                                                 | 4                                                     | 0                    | 279   |