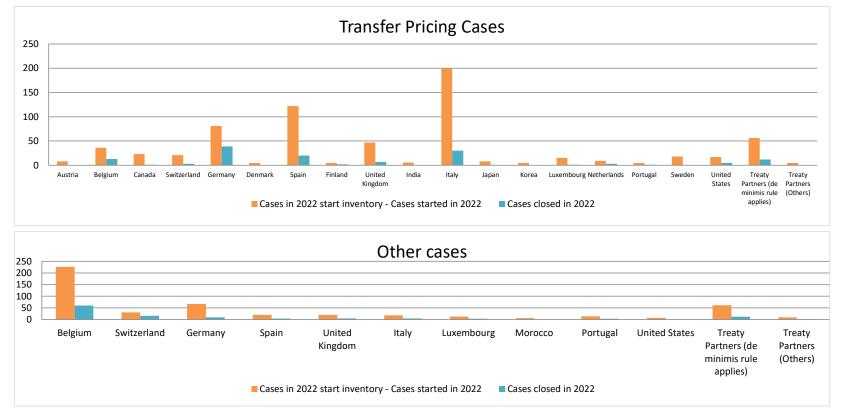

Row Row Row

|       |                                           |                      |                      |          | Table 1: / | Attribution / Al         |              |                                       |                                                                                                                                       |                                                                                                          |                                                                                   |                                                       |                      |                                                                                       |
|-------|-------------------------------------------|----------------------|----------------------|----------|------------|--------------------------|--------------|---------------------------------------|---------------------------------------------------------------------------------------------------------------------------------------|----------------------------------------------------------------------------------------------------------|-----------------------------------------------------------------------------------|-------------------------------------------------------|----------------------|---------------------------------------------------------------------------------------|
|       |                                           |                      |                      |          |            | I                        | number of po | st-2015 case                          | s closed during the                                                                                                                   | reporting period by ou                                                                                   | itcome:                                                                           |                                                       |                      |                                                                                       |
|       |                                           | on 1 January<br>2022 | the reporting period | access   | justified  | withdrawn by<br>taxpayer | granted      | resolved<br>via<br>domestic<br>remedy | agreement fully<br>eliminating<br>double taxation<br>eliminated / fully<br>resolving taxation<br>not in accordance<br>with tax treaty | eliminating double<br>taxation / partially<br>resolving taxation not<br>in accordance with<br>tax treaty | agreement that<br>there is no<br>taxation not in<br>accordance<br>with tax treaty | no agreement<br>including<br>agreement to<br>disagree | any other<br>outcome | no. of post-<br>2015 cases<br>remaining in<br>MAP inventory<br>on 31<br>December 2022 |
|       | Column 1                                  | Column 2             | Column 3             | Column 4 |            | Column 6                 | Column 7     | Column 8                              | Column 9                                                                                                                              | Column 10                                                                                                | Column 11                                                                         | Column 12                                             | Column 13            | Column 14                                                                             |
| Row 1 | Austria                                   | 6                    | 2                    | 0        | 0          | 0                        | 0            | 0                                     | 0                                                                                                                                     | 0                                                                                                        | 0                                                                                 | 0                                                     | 0                    | 8                                                                                     |
|       | Belgium                                   | 29                   | 7                    | 0        | 0          | 0                        | 1            | 0                                     | 12                                                                                                                                    | 0                                                                                                        | 0                                                                                 | 0                                                     | 0                    | 23                                                                                    |
|       | Canada                                    | 20                   | 3                    | 0        | 0          | 1                        | 0            | 0                                     | 0                                                                                                                                     | 0                                                                                                        | 0                                                                                 | 0                                                     | 0                    | 22                                                                                    |
|       | Switzerland                               | 9                    | 12                   | 0        | 0          | 0                        | 0            | 0                                     | 3                                                                                                                                     | 0                                                                                                        | 0                                                                                 | 0                                                     | 0                    | 18                                                                                    |
|       | Germany                                   | 46                   | 35                   | 0        | 0          | 10                       | 1            | 0                                     | 27                                                                                                                                    | 1                                                                                                        | 0                                                                                 | 0                                                     | 0                    | 42                                                                                    |
|       | Denmark                                   | 3                    | 2                    | 0        | 0          | 0                        | 0            | 0                                     | 0                                                                                                                                     | 0                                                                                                        | 0                                                                                 | 0                                                     | 0                    | 5                                                                                     |
|       | Spain                                     | 75                   | 47                   | 0        | 0          | 0                        | 0            | 0                                     | 20                                                                                                                                    | 0                                                                                                        | 0                                                                                 | 0                                                     | 0                    | 102                                                                                   |
|       | Finland                                   | 2                    | 3                    | 0        | 0          | 0                        | 0            | 0                                     | 2                                                                                                                                     | 0                                                                                                        | 0                                                                                 | 0                                                     | 0                    | 3                                                                                     |
|       | United Kingdom                            | 34                   | 13                   | 0        | 0          | 1                        | 1            | 0                                     | 5                                                                                                                                     | 0                                                                                                        | 0                                                                                 | 0                                                     | 0                    | 40                                                                                    |
|       | India                                     | 4                    | 2                    | 0        | 0          | 0                        | 0            | 0                                     | 0                                                                                                                                     | 0                                                                                                        | 0                                                                                 | 0                                                     | 0                    | 6                                                                                     |
|       | Italy                                     | 139                  | 61                   | 0        | 0          | 10                       | 0            | 0                                     | 19                                                                                                                                    | 1                                                                                                        | 0                                                                                 | 0                                                     | 0                    | 170                                                                                   |
|       | Japan                                     | 3                    | 5                    | 0        | 0          | 0                        | 0            | 0                                     | 0                                                                                                                                     | 0                                                                                                        | 0                                                                                 | 0                                                     | 0                    | 8                                                                                     |
|       | Korea                                     | 3                    | 2                    | 0        | 0          | 0                        | 0            | 0                                     | 0                                                                                                                                     | 0                                                                                                        | 0                                                                                 | 0                                                     | 0                    | 5                                                                                     |
|       | Luxembourg                                | 13                   | 2                    | 0        | 0          | 0                        | 0            | 0                                     | 1                                                                                                                                     | 0                                                                                                        | 0                                                                                 | 0                                                     | 0                    | 14                                                                                    |
|       | Netherlands                               | 4                    | 5                    | 0        | 0          | 0                        | 0            | 0                                     | 3                                                                                                                                     | 0                                                                                                        | 0                                                                                 | 0                                                     | 0                    | 6                                                                                     |
|       | Portugal                                  | 4                    | 1                    | 0        | 0          | 1                        | 0            | 0                                     | 0                                                                                                                                     | 0                                                                                                        | 0                                                                                 | 0                                                     | 0                    | 4                                                                                     |
|       | Sweden                                    | 14                   | 4                    | 0        | 0          | 0                        | 0            | 0                                     | 0                                                                                                                                     | 0                                                                                                        | 0                                                                                 | 0                                                     | 0                    | 18                                                                                    |
|       | United States                             | 9                    | 8                    | 0        | 0          | 0                        | 0            | 1                                     | 4                                                                                                                                     | 0                                                                                                        | 0                                                                                 | 0                                                     | 0                    | 12                                                                                    |
| Row 2 | Treaty Partners (de minimis rule applies) | 36                   | 20                   | 0        | 0          | 10                       | 2            | 0                                     | 0                                                                                                                                     | 0                                                                                                        | 0                                                                                 | 0                                                     | 0                    | 44                                                                                    |
| Row 3 | Treaty Partners (Others)                  | 5                    | 0                    | 0        | 0          | 0                        | 0            | 0                                     | 0                                                                                                                                     | 0                                                                                                        | 0                                                                                 | 0                                                     | 0                    | 5                                                                                     |
|       | Total                                     | 458                  | 234                  | 0        | 0          | 33                       | 5            | 1                                     | 96                                                                                                                                    | 2                                                                                                        | 0                                                                                 | 0                                                     | 0                    | 555                                                                                   |
|       | Notes:                                    |                      |                      |          |            |                          |              |                                       |                                                                                                                                       |                                                                                                          |                                                                                   |                                                       |                      |                                                                                       |
|       |                                           |                      |                      |          |            |                          |              |                                       |                                                                                                                                       |                                                                                                          |                                                                                   |                                                       |                      |                                                                                       |

|        |                                                                                                 |                                                                        |                   |                         |                                  | Table 2: Ot              | her MAP Ca                      | ses                                   |                                                                                                                            |                                                                                                                                 |                                                                                   |                                                       |                      |                                                                           |
|--------|-------------------------------------------------------------------------------------------------|------------------------------------------------------------------------|-------------------|-------------------------|----------------------------------|--------------------------|---------------------------------|---------------------------------------|----------------------------------------------------------------------------------------------------------------------------|---------------------------------------------------------------------------------------------------------------------------------|-----------------------------------------------------------------------------------|-------------------------------------------------------|----------------------|---------------------------------------------------------------------------|
|        |                                                                                                 |                                                                        |                   |                         |                                  |                          | number of po                    | st-2015 case                          | es closed during the                                                                                                       | e reporting period by o                                                                                                         | utcome                                                                            |                                                       |                      |                                                                           |
|        | Treaty Partner                                                                                  | no. of post-<br>2015 cases in<br>MAP inventory<br>on 1 January<br>2022 |                   | denied<br>MAP<br>access | objection is<br>not<br>justified | withdrawn by<br>taxpayer | unilateral<br>relief<br>granted | resolved<br>via<br>domestic<br>remedy | agreement fully<br>eliminating<br>double taxation /<br>fully resolving<br>taxation not in<br>accordance with<br>tax treaty | agreement partially<br>eliminating double<br>taxation / partially<br>resolving taxation not<br>in accordance with<br>tax treaty | agreement that<br>there is no<br>taxation not in<br>accordance<br>with tax treaty | no agreement<br>including<br>agreement to<br>disagree | any other<br>outcome | no. of post-2014<br>cases remaining<br>MAP inventory o<br>31 December 202 |
|        | Column 1                                                                                        | Column 2                                                               |                   | Column 4                |                                  | Column 6                 | Column 7                        | Column 8                              | Column 9                                                                                                                   | Column 10                                                                                                                       | Column 11                                                                         | Column 12                                             | Column 13            | Column 14                                                                 |
| w 1    | Belgium                                                                                         | 161                                                                    | 65                | 1                       | 7                                | 1                        | 3                               | 9                                     | 37                                                                                                                         | 1                                                                                                                               | 0                                                                                 | 1                                                     | 0                    | 166                                                                       |
|        | Switzerland                                                                                     | 19                                                                     | 12                | 0                       | 2                                | 0                        | 5                               | 0                                     | 7                                                                                                                          | 0                                                                                                                               | 0                                                                                 | 2                                                     | 0                    | 15                                                                        |
|        | Germany                                                                                         | 48                                                                     | 19                | 2                       | 2                                | 0                        | 1                               | 0                                     | 4                                                                                                                          | 0                                                                                                                               | 0                                                                                 | 0                                                     | 0                    | 58                                                                        |
|        | Spain                                                                                           | 16                                                                     | 4                 | 1                       | 2                                | 1                        | 0                               | 0                                     | 0                                                                                                                          | 0                                                                                                                               | 0                                                                                 | 0                                                     | 0                    | 16                                                                        |
|        | United Kingdom                                                                                  | 18                                                                     | 2                 | 0                       | 0                                | 0                        | 0                               | 0                                     | 5                                                                                                                          | 0                                                                                                                               | 0                                                                                 | 0                                                     | 0                    | 15                                                                        |
|        | Italy                                                                                           | 15                                                                     | 3                 | 0                       | 0                                | 2                        | 0                               | 0                                     | 3                                                                                                                          | 0                                                                                                                               | 0                                                                                 | 0                                                     | 0                    | 13                                                                        |
|        | ,                                                                                               |                                                                        |                   |                         |                                  |                          |                                 |                                       |                                                                                                                            |                                                                                                                                 |                                                                                   |                                                       |                      |                                                                           |
|        | Luxembourg                                                                                      | 6                                                                      | 7                 | 0                       | 0                                | 0                        | 3                               | 0                                     | 0                                                                                                                          | 0                                                                                                                               | 0                                                                                 | 0                                                     | 0                    | 10                                                                        |
|        | ,                                                                                               | 6<br>6                                                                 | 7<br>0            | 0                       | 0                                | 0                        | 3<br>0                          | 0                                     | 0                                                                                                                          | 0                                                                                                                               | 0                                                                                 | 0                                                     | 0                    | 10<br>6                                                                   |
|        | Luxembourg<br>Morocco<br>Portugal                                                               | 6 9                                                                    | '                 | 0                       |                                  | 0                        | -                               | 0                                     |                                                                                                                            | -                                                                                                                               | -                                                                                 | -                                                     | -                    | 6<br>11                                                                   |
|        | Luxembourg<br>Morocco                                                                           | 6                                                                      | 0                 | 0                       |                                  | 0                        | 0                               | 0                                     | 0                                                                                                                          | 0                                                                                                                               | 0                                                                                 | 0                                                     | 0                    | 6                                                                         |
| 12     | Luxembourg<br>Morocco<br>Portugal<br>United States<br>Treaty Partners (de minimis rule applies) | 6<br>9<br>7<br>48                                                      | 0<br>5<br>0<br>13 | 0<br>2<br>0<br>1        | 0<br>1<br>0<br>3                 | 0                        | 0<br>0<br>0<br>1                | 0<br>0<br>0<br>1                      | 0<br>0<br>0<br>3                                                                                                           | 0<br>0<br>0<br>0                                                                                                                | 0<br>0<br>0<br>0                                                                  | 0<br>0<br>0<br>0                                      | 0<br>0<br>0<br>0     | 6<br>11<br>7<br>49                                                        |
| 2<br>3 | Luxembourg<br>Morocco<br>Portugal<br>United States                                              | 6<br>9<br>7                                                            | 0<br>5<br>0       | 0                       | 0<br>1<br>0                      | 0 0 0 0                  | 0                               | 0                                     | 0 0 0 0                                                                                                                    | 0<br>0<br>0                                                                                                                     | 0                                                                                 | 0 0 0 0                                               | 0                    | 6<br>11<br>7                                                              |