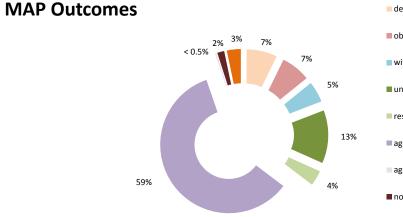

# Overview of MAP partners (only for cases started as from 1 January 2016)

Note: the MAP cases started before 1 January 2016 and closed in 2021 are not shown in these graphs

The label "Treaty Partners (de minimis rule applies)" applies to treaty partners with which the number of cases in start inventory plus the number of cases started is less than 5. The relevant MAP statistics are aggregated under this category.

The label "Treaty Partners (Others)" applies to treaty partners that are not reporting MAP statistics for the reporting period. The relevant MAP statistics are aggregated under this category.

| Cases closed by outcome              | denied<br>MAP<br>access | objection is not<br>justified | withdrawn by<br>taxpayer | unilateral relief<br>granted | domestic | eliminated / fully<br>resolving taxation<br>not in<br>accordance with | eliminating<br>double taxation /<br>partially<br>resolving | agreement that<br>there is no<br>taxation not in<br>accordance with<br>tax treaty | no agreement<br>including<br>agreement to<br>disagree | any other<br>outcome | Total |
|--------------------------------------|-------------------------|-------------------------------|--------------------------|------------------------------|----------|-----------------------------------------------------------------------|------------------------------------------------------------|-----------------------------------------------------------------------------------|-------------------------------------------------------|----------------------|-------|
| Transfer pricing cases (all)         | 3                       | 3                             | 13                       | 13                           | 17       | 96                                                                    | 0                                                          | 1                                                                                 | 3                                                     | 2                    | 151   |
| Cases started before 1 January 2016  | 0                       | 0                             | 0                        | 0                            | 1        | 15                                                                    | 0                                                          | 1                                                                                 | 1                                                     | 0                    | 18    |
| Cases started as from 1 January 2016 | 3                       | 3                             | 13                       | 13                           | 16       | 81                                                                    | 0                                                          | 0                                                                                 | 2                                                     | 2                    | 133   |
| Other cases (all)                    | 21                      | 14                            | 6                        | 11                           | 32       | 70                                                                    | 1                                                          | 4                                                                                 | 3                                                     | 0                    | 162   |
| Cases started before 1 January 2016  | 0                       | 0                             | 0                        | 0                            | 9        | 8                                                                     | 0                                                          | 0                                                                                 | 1                                                     | 0                    | 18    |
| Cases started as from 1 January 2016 | 21                      | 14                            | 6                        | 11                           | 23       | 62                                                                    | 1                                                          | 4                                                                                 | 2                                                     | 0                    | 144   |
| All cases                            | 24                      | 17                            | 19                       | 24                           | 49       | 166                                                                   | 1                                                          | 5                                                                                 | 6                                                     | 2                    | 313   |