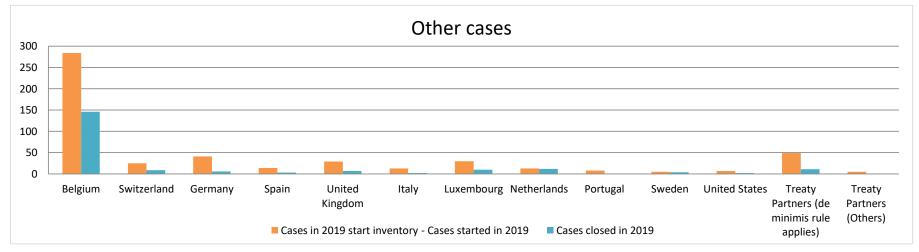

|        |                                                                                                 |                                                                        |                   |                         |                                  | Table 2: Ot              | her MAP Ca                      | ses                                   |                                                                                                                            |                                                                                                                                 |                                                                                   |                                                       |                      |                                                                           |
|--------|-------------------------------------------------------------------------------------------------|------------------------------------------------------------------------|-------------------|-------------------------|----------------------------------|--------------------------|---------------------------------|---------------------------------------|----------------------------------------------------------------------------------------------------------------------------|---------------------------------------------------------------------------------------------------------------------------------|-----------------------------------------------------------------------------------|-------------------------------------------------------|----------------------|---------------------------------------------------------------------------|
|        |                                                                                                 |                                                                        |                   |                         |                                  |                          | number of po                    | st-2015 case                          | es closed during the                                                                                                       | e reporting period by o                                                                                                         | utcome                                                                            |                                                       |                      |                                                                           |
|        | Treaty Partner                                                                                  | no. of post-<br>2015 cases in<br>MAP inventory<br>on 1 January<br>2022 |                   | denied<br>MAP<br>access | objection is<br>not<br>justified | withdrawn by<br>taxpayer | unilateral<br>relief<br>granted | resolved<br>via<br>domestic<br>remedy | agreement fully<br>eliminating<br>double taxation /<br>fully resolving<br>taxation not in<br>accordance with<br>tax treaty | agreement partially<br>eliminating double<br>taxation / partially<br>resolving taxation not<br>in accordance with<br>tax treaty | agreement that<br>there is no<br>taxation not in<br>accordance<br>with tax treaty | no agreement<br>including<br>agreement to<br>disagree | any other<br>outcome | no. of post-2014<br>cases remaining<br>MAP inventory o<br>31 December 202 |
|        | Column 1                                                                                        | Column 2                                                               |                   | Column 4                |                                  | Column 6                 | Column 7                        | Column 8                              | Column 9                                                                                                                   | Column 10                                                                                                                       | Column 11                                                                         | Column 12                                             | Column 13            | Column 14                                                                 |
| w 1    | Belgium                                                                                         | 161                                                                    | 65                | 1                       | 7                                | 1                        | 3                               | 9                                     | 37                                                                                                                         | 1                                                                                                                               | 0                                                                                 | 1                                                     | 0                    | 166                                                                       |
|        | Switzerland                                                                                     | 19                                                                     | 12                | 0                       | 2                                | 0                        | 5                               | 0                                     | 7                                                                                                                          | 0                                                                                                                               | 0                                                                                 | 2                                                     | 0                    | 15                                                                        |
|        | Germany                                                                                         | 48                                                                     | 19                | 2                       | 2                                | 0                        | 1                               | 0                                     | 4                                                                                                                          | 0                                                                                                                               | 0                                                                                 | 0                                                     | 0                    | 58                                                                        |
|        | Spain                                                                                           | 16                                                                     | 4                 | 1                       | 2                                | 1                        | 0                               | 0                                     | 0                                                                                                                          | 0                                                                                                                               | 0                                                                                 | 0                                                     | 0                    | 16                                                                        |
|        | United Kingdom                                                                                  | 18                                                                     | 2                 | 0                       | 0                                | 0                        | 0                               | 0                                     | 5                                                                                                                          | 0                                                                                                                               | 0                                                                                 | 0                                                     | 0                    | 15                                                                        |
|        | Italy                                                                                           | 15                                                                     | 3                 | 0                       | 0                                | 2                        | 0                               | 0                                     | 3                                                                                                                          | 0                                                                                                                               | 0                                                                                 | 0                                                     | 0                    | 13                                                                        |
|        | ,                                                                                               |                                                                        |                   |                         |                                  |                          |                                 |                                       |                                                                                                                            |                                                                                                                                 |                                                                                   |                                                       |                      |                                                                           |
|        | Luxembourg                                                                                      | 6                                                                      | 7                 | 0                       | 0                                | 0                        | 3                               | 0                                     | 0                                                                                                                          | 0                                                                                                                               | 0                                                                                 | 0                                                     | 0                    | 10                                                                        |
|        | ,                                                                                               | 6<br>6                                                                 | 7<br>0            | 0                       | 0                                | 0                        | 3<br>0                          | 0                                     | 0                                                                                                                          | 0                                                                                                                               | 0                                                                                 | 0                                                     | 0                    | 10<br>6                                                                   |
|        | Luxembourg<br>Morocco<br>Portugal                                                               | 6 9                                                                    | '                 | 0                       |                                  | 0                        | -                               | 0                                     |                                                                                                                            | -                                                                                                                               | -                                                                                 | -                                                     | -                    | 6<br>11                                                                   |
|        | Luxembourg<br>Morocco                                                                           | 6                                                                      | 0                 | 0                       |                                  | 0                        | 0                               | 0                                     | 0                                                                                                                          | 0                                                                                                                               | 0                                                                                 | 0                                                     | 0                    | 6                                                                         |
| 12     | Luxembourg<br>Morocco<br>Portugal<br>United States<br>Treaty Partners (de minimis rule applies) | 6<br>9<br>7<br>48                                                      | 0<br>5<br>0<br>13 | 0<br>2<br>0<br>1        | 0<br>1<br>0<br>3                 | 0                        | 0<br>0<br>0<br>1                | 0<br>0<br>0<br>1                      | 0<br>0<br>0<br>3                                                                                                           | 0<br>0<br>0<br>0                                                                                                                | 0<br>0<br>0<br>0                                                                  | 0<br>0<br>0<br>0                                      | 0<br>0<br>0<br>0     | 6<br>11<br>7<br>49                                                        |
| 2<br>3 | Luxembourg<br>Morocco<br>Portugal<br>United States                                              | 6<br>9<br>7                                                            | 0<br>5<br>0       | 0                       | 0<br>1<br>0                      | 0 0 0 0                  | 0                               | 0                                     | 0 0 0 0                                                                                                                    | 0<br>0<br>0                                                                                                                     | 0                                                                                 | 0 0 0 0                                               | 0                    | 6<br>11<br>7                                                              |