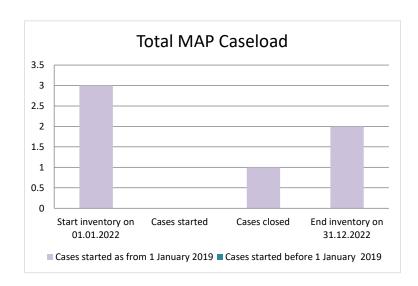

### **Faroe Islands**

| Cases started before 1<br>January 2019 | 2022 Start<br>inventory | Cases<br>started | Cases<br>closed | 2022 End inventory |
|----------------------------------------|-------------------------|------------------|-----------------|--------------------|
| Transfer pricing cases                 | 0                       | 0                | 0               | 0                  |
| Other cases                            | 0                       | 0                | 0               | 0                  |

| Cases started as from 1<br>January 2019 | 2022 Start inventory | Cases<br>started | Cases closed | 2022 End inventory |
|-----------------------------------------|----------------------|------------------|--------------|--------------------|
| Transfer pricing cases                  | 0                    | 0                | 0            | 0                  |
| Other cases                             | 3                    | 0                | 1            | 2                  |