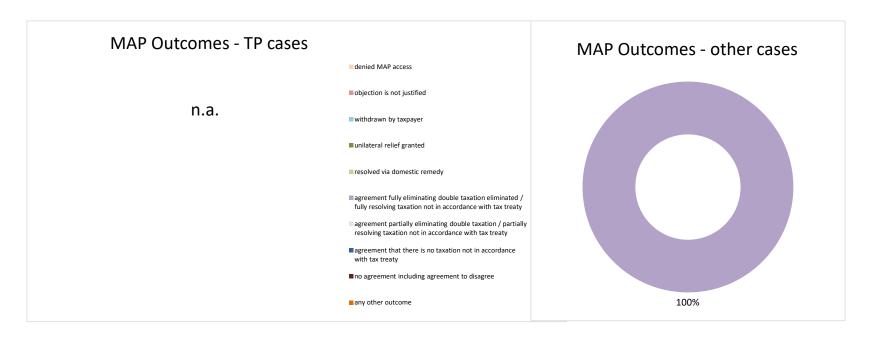

2022map-statistics-Faroe Islands.xlsx Page 2/9

| Cases closed by outcome              | denied<br>MAP<br>access | objection is not<br>justified | withdrawn by<br>taxpayer | unilateral relief<br>granted | resolved via<br>domestic<br>remedy | agreement fully eliminating double taxation eliminated / fully resolving taxation not in accordance with tax treaty | eliminating double taxation / partially resolving | agreement that<br>there is no<br>taxation not in<br>accordance with<br>tax treaty | no agreement<br>including<br>agreement to<br>disagree | any other outcome | Total |
|--------------------------------------|-------------------------|-------------------------------|--------------------------|------------------------------|------------------------------------|---------------------------------------------------------------------------------------------------------------------|---------------------------------------------------|-----------------------------------------------------------------------------------|-------------------------------------------------------|-------------------|-------|
| Transfer pricing cases (all)         | 0                       | 0                             | 0                        | 0                            | 0                                  | 0                                                                                                                   | 0                                                 | 0                                                                                 | 0                                                     | 0                 | 0     |
| Cases started before 1 January 2019  | 0                       | 0                             | 0                        | 0                            | 0                                  | 0                                                                                                                   | 0                                                 | 0                                                                                 | 0                                                     | 0                 | 0     |
| Cases started as from 1 January 2019 | 0                       | 0                             | 0                        | 0                            | 0                                  | 0                                                                                                                   | 0                                                 | 0                                                                                 | 0                                                     | 0                 | 0     |
| Other cases (all)                    | 0                       | 0                             | 0                        | 0                            | 0                                  | 1                                                                                                                   | 0                                                 | 0                                                                                 | 0                                                     | 0                 | 1     |
| Cases started before 1 January 2019  | 0                       | 0                             | 0                        | 0                            | 0                                  | 0                                                                                                                   | 0                                                 | 0                                                                                 | 0                                                     | 0                 | 0     |
| Cases started as from 1 January 2019 | 0                       | 0                             | 0                        | 0                            | 0                                  | 1                                                                                                                   | 0                                                 | 0                                                                                 | 0                                                     | 0                 | 1     |
| All cases                            | 0                       | 0                             | 0                        | 0                            | 0                                  | 1                                                                                                                   | 0                                                 | 0                                                                                 | 0                                                     | 0                 | 1     |