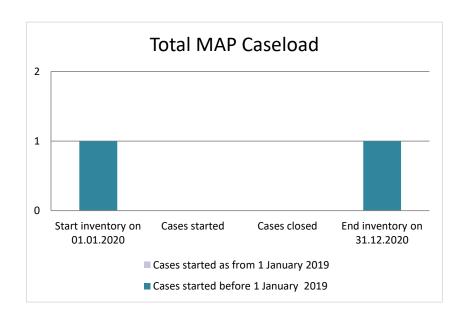

### **Faroe Islands**

| Cases started before 1<br>January 2019 | 2020 Start inventory | Cases<br>started | Cases<br>closed | 2020 End inventory |
|----------------------------------------|----------------------|------------------|-----------------|--------------------|
| Transfer pricing cases                 | 0                    | 0                | 0               | 0                  |
| Other cases                            | 1                    | 0                | 0               | 1                  |

| Cases started as from 1<br>January 2019 | 2020 Start inventory | Cases<br>started | Cases closed | 2020 End inventory |
|-----------------------------------------|----------------------|------------------|--------------|--------------------|
| Transfer pricing cases                  | 0                    | 0                | 0            | 0                  |
| Other cases                             | 0                    | 0                | 0            | 0                  |