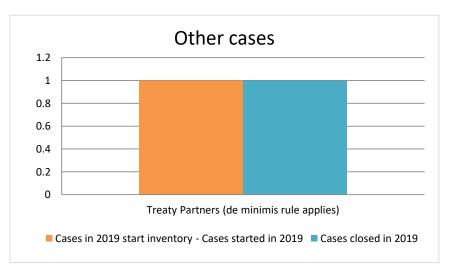

# Overview of MAP partners (only for cases started as from 1 January 2019)

Note: the MAP cases started before 1 January 2019 and closed in 2021 are not shown in these graphs

The label "Treaty Partners (de minimis rule applies)" applies to treaty partners with which the number of cases in start inventory plus the number of cases started is less than 5. The relevant MAP statistics are aggregated under this category.

Notes:

MAP Statistics Reporting for the 2021 Reporting Period (1 January 2021 to 31 December 2021) for other Cases

|       |                                           |                                                                        |                                                                            |                         |                                  | Table 2: Ot              | her MAP Ca                      | ises                                  |                                                                                                                            |                       |                                                                                   |              |           |                                                                                |
|-------|-------------------------------------------|------------------------------------------------------------------------|----------------------------------------------------------------------------|-------------------------|----------------------------------|--------------------------|---------------------------------|---------------------------------------|----------------------------------------------------------------------------------------------------------------------------|-----------------------|-----------------------------------------------------------------------------------|--------------|-----------|--------------------------------------------------------------------------------|
|       |                                           |                                                                        |                                                                            |                         |                                  | r                        | umber of po                     | st-2018 case                          | s closed during the                                                                                                        | reporting period by o | outcome                                                                           |              |           |                                                                                |
|       | Treaty Partner                            | no. of post-<br>2018 cases in<br>MAP inventory<br>on 1 January<br>2021 | no. of post-<br>2018 cases<br>started<br>during the<br>reporting<br>period | denied<br>MAP<br>access | objection<br>is not<br>justified | withdrawn by<br>taxpayer | unilateral<br>relief<br>granted | resolved<br>via<br>domestic<br>remedy | agreement fully<br>eliminating<br>double taxation /<br>fully resolving<br>taxation not in<br>accordance with<br>tax treaty | resolving taxation    | agreement<br>that there is no<br>taxation not in<br>accordance<br>with tax treaty | agreement to | any other | no. of post-2018<br>cases remaining in<br>MAP inventory on<br>31 December 2021 |
|       | Column 1                                  | Column 2                                                               | Column 3                                                                   | Column 4                | Column 5                         | Column 6                 | Column 7                        | Column 8                              | Column 9                                                                                                                   | Column 10             | Column 11                                                                         | Column 12    | Column 13 | Column 14                                                                      |
| Row 1 | Treaty Partners (de minimis rule applies) | 0                                                                      | 6                                                                          | 0                       | 0                                | 0                        | 0                               | 0                                     | 3                                                                                                                          | 0                     | 0                                                                                 | 0            | 0         | 3                                                                              |
|       | Total                                     | 0                                                                      | 6                                                                          | 0                       | 0                                | 0                        | 0                               | 0                                     | 3                                                                                                                          | 0                     | 0                                                                                 | 0            | 0         | 3                                                                              |
|       | Notes:                                    |                                                                        |                                                                            |                         |                                  |                          |                                 |                                       |                                                                                                                            |                       |                                                                                   |              |           |                                                                                |