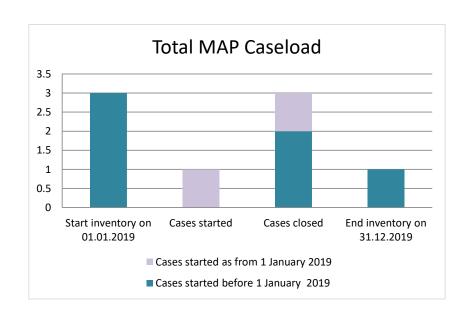

### **Faroe Islands**

| Cases started before 1<br>January 2019 | 2021 Start inventory | Cases<br>started | Cases<br>closed | 2021 End inventory |
|----------------------------------------|----------------------|------------------|-----------------|--------------------|
| Transfer pricing cases                 | 0                    | 0                | 0               | 0                  |
| Other cases                            | 1                    | 0                | 1               | 0                  |

| Cases started as from 1<br>January 2019 | 2021 Start inventory | Cases<br>started | Cases closed | 2021 End inventory |
|-----------------------------------------|----------------------|------------------|--------------|--------------------|
| Transfer pricing cases                  | 0                    | 0                | 0            | 0                  |
| Other cases                             | 0                    | 6                | 3            | 3                  |