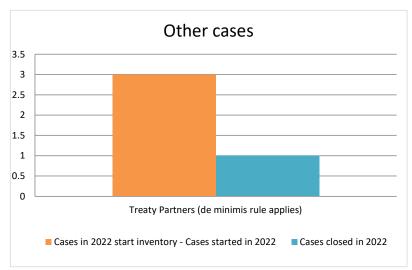

### Overview of MAP partners (only for cases started as from 1 January 2019)

Note: the MAP cases started before 1 January 2019 and closed in 2022 are not shown in these graphs

The label "Treaty Partners (de minimis rule applies)" applies to treaty partners with which the number of cases in start inventory plus the number of cases started is at least 5. The relevant MAP statistics are aggregated under this category.

2022map-statistics-Faroe Islands.xlsx

|       |                                           |                                                                        |          |          |                                  | Table 2: Ot              | her MAP Ca                      | ses                                   |                      |                        |             |           |                      |                                                                                |
|-------|-------------------------------------------|------------------------------------------------------------------------|----------|----------|----------------------------------|--------------------------|---------------------------------|---------------------------------------|----------------------|------------------------|-------------|-----------|----------------------|--------------------------------------------------------------------------------|
|       |                                           |                                                                        |          |          |                                  |                          | number of po                    | st-2018 case                          | es closed during the | reporting period by o  | utcome      |           |                      |                                                                                |
|       | Treaty Partner                            | no. of post-<br>2018 cases in<br>MAP inventory<br>on 1 January<br>2022 |          |          | objection is<br>not<br>justified | withdrawn by<br>taxpayer | unilateral<br>relief<br>granted | resolved<br>via<br>domestic<br>remedy | double taxation /    | resolving taxation not | there is no | including | any other<br>outcome | no. of post-2018<br>cases remaining in<br>MAP inventory on<br>31 December 2022 |
|       | Column 1                                  | Column 2                                                               | Column 3 | Column 4 | Column 5                         | Column 6                 | Column 7                        | Column 8                              | Column 9             | Column 10              | Column 11   | Column 12 | Column 13            | Column 14                                                                      |
| Row 1 | Treaty Partners (de minimis rule applies) | 3                                                                      | 0        | 0        | 0                                | 0                        | 0                               | 0                                     | 1                    | 0                      | 0           | 0         | 0                    | 2                                                                              |
|       | Total                                     | 3                                                                      | 0        | 0        | 0                                | 0                        | 0                               | 0                                     | 1                    | 0                      | 0           | 0         | 0                    | 2                                                                              |
|       | Notes:                                    |                                                                        |          |          |                                  |                          |                                 |                                       |                      | -                      |             |           |                      |                                                                                |