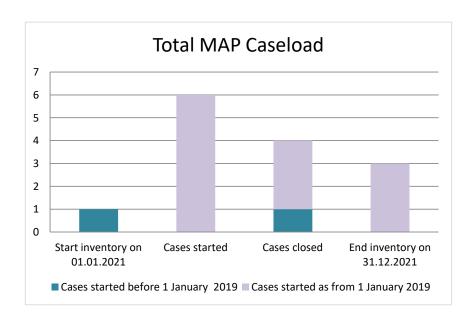

### **Faroe Islands**

| Cases started before 1<br>January 2019 | 2021 Start inventory | Cases<br>started | Cases<br>closed | 2021 End inventory |
|----------------------------------------|----------------------|------------------|-----------------|--------------------|
| Transfer pricing cases                 | 0                    | 0                | 0               | 0                  |
| Other cases                            | 1                    | 0                | 1               | 0                  |

| Cases started as from 1<br>January 2019 | 2021 Start inventory | Cases<br>started | Cases closed | 2021 End inventory |
|-----------------------------------------|----------------------|------------------|--------------|--------------------|
| Transfer pricing cases                  | 0                    | 0                | 0            | 0                  |
| Other cases                             | 0                    | 6                | 3            | 3                  |