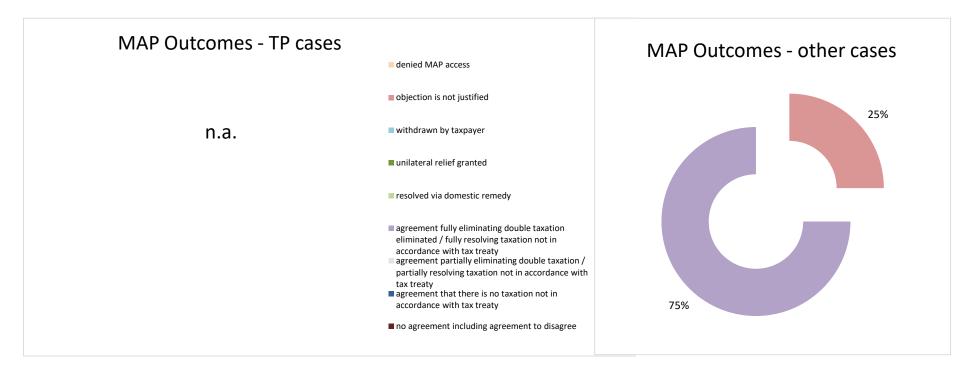

2021 MAP Statistics - Faroe Islands.xlsx Page 2/9

| Cases closed by outcome              | denied<br>MAP<br>access | objection is not<br>justified | withdrawn by<br>taxpayer | unilateral relief<br>granted | resolved via<br>domestic<br>remedy | agreement fully eliminating double taxation eliminated / fully resolving taxation not in accordance with tax treaty | eliminating double taxation / partially resolving | taxation not in accordance with tax treaty | including | any other<br>outcome | Total |
|--------------------------------------|-------------------------|-------------------------------|--------------------------|------------------------------|------------------------------------|---------------------------------------------------------------------------------------------------------------------|---------------------------------------------------|--------------------------------------------|-----------|----------------------|-------|
| Transfer pricing cases (all)         | 0                       | 0                             | 0                        | 0                            | 0                                  | 0                                                                                                                   | 0                                                 | 0                                          | 0         | 0                    | 0     |
| Cases started before 1 January 2019  | 0                       | 0                             | 0                        | 0                            | 0                                  | 0                                                                                                                   | 0                                                 | 0                                          | 0         | 0                    | 0     |
| Cases started as from 1 January 2019 | 0                       | 0                             | 0                        | 0                            | 0                                  | 0                                                                                                                   | 0                                                 | 0                                          | 0         | 0                    | 0     |
| Other cases (all)                    | 0                       | 1                             | 0                        | 0                            | 0                                  | 3                                                                                                                   | 0                                                 | 0                                          | 0         | 0                    | 4     |
| Cases started before 1 January 2019  | 0                       | 1                             | 0                        | 0                            | 0                                  | 0                                                                                                                   | 0                                                 | 0                                          | 0         | 0                    | 1     |
| Cases started as from 1 January 2019 | 0                       | 0                             | 0                        | 0                            | 0                                  | 3                                                                                                                   | 0                                                 | 0                                          | 0         | 0                    | 3     |
| All cases                            | 0                       | 1                             | 0                        | 0                            | 0                                  | 3                                                                                                                   | 0                                                 | 0                                          | 0         | 0                    | 4     |