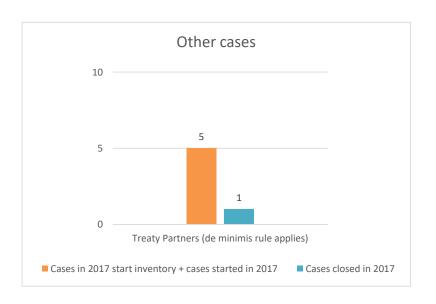

## Overview of MAP partners (only for cases started as from 1 January 2016)

Note: the MAP cases started before 1 January 2016 and closed in 2022 are not shown in these graphs

The label "Treaty Partners (de minimis rule applies)" applies to treaty partners with which the number of cases in start inventory plus the number of cases started is at least 5. The relevant MAP statistics are aggregated under this category.

Notes:

|       |                                           | Table 2: Other MAP Cases                                               |                                                                         |          |                                  |                          |                                 |                                       |                                                                                                                            |                                             |             |                                                       |                   |                                                                                |
|-------|-------------------------------------------|------------------------------------------------------------------------|-------------------------------------------------------------------------|----------|----------------------------------|--------------------------|---------------------------------|---------------------------------------|----------------------------------------------------------------------------------------------------------------------------|---------------------------------------------|-------------|-------------------------------------------------------|-------------------|--------------------------------------------------------------------------------|
|       |                                           |                                                                        | number of post-2015 cases closed during the reporting period by outcome |          |                                  |                          |                                 |                                       |                                                                                                                            |                                             |             |                                                       |                   |                                                                                |
|       | Treaty Partner                            | no. of post-<br>2015 cases in<br>MAP inventory<br>on 1 January<br>2022 | no. of post-<br>2015 cases<br>started during<br>the reporting<br>period |          | objection is<br>not<br>justified | withdrawn by<br>taxpayer | unilateral<br>relief<br>granted | resolved<br>via<br>domestic<br>remedy | agreement fully<br>eliminating<br>double taxation /<br>fully resolving<br>taxation not in<br>accordance with<br>tax treaty | taxation / partially resolving taxation not | there is no | no agreement<br>including<br>agreement to<br>disagree | any other outcome | no. of post-2015<br>cases remaining in<br>MAP inventory on<br>31 December 2022 |
|       | Column 1                                  | Column 2                                                               | Column 3                                                                | Column 4 | Column 5                         | Column 6                 | Column 7                        | Column 8                              | Column 9                                                                                                                   | Column 10                                   | Column 11   | Column 12                                             | Column 13         | Column 14                                                                      |
| Row 1 | Germany                                   | 6                                                                      | 2                                                                       | 0        | 0                                | 0                        | 0                               | 0                                     | 0                                                                                                                          | 0                                           | 0           | 0                                                     | 0                 | 8                                                                              |
| Row 2 | Treaty Partners (de minimis rule applies) | 5                                                                      | 1                                                                       | 0        | 0                                | 0                        | 0                               | 0                                     | 4                                                                                                                          | 0                                           | 0           | 0                                                     | 0                 | 2                                                                              |
|       | Total                                     | 11                                                                     | 3                                                                       | 0        | 0                                | 0                        | 0                               | 0                                     | 4                                                                                                                          | 0                                           | 0           | 0                                                     | 0                 | 10                                                                             |
|       | Notes:                                    | ·                                                                      |                                                                         |          |                                  |                          |                                 | ·                                     | ·                                                                                                                          |                                             |             |                                                       |                   |                                                                                |