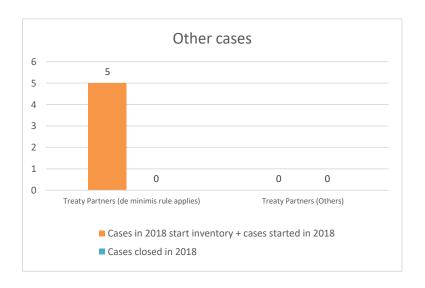

## Overview of MAP partners (only for cases started as from 1 January 2016)

Note: the MAP cases started before 1 January 2016 and closed in 2022 are not shown in these graphs

The label "Treaty Partners (de minimis rule applies)" applies to treaty partners with which the number of cases in start inventory plus the number of cases started is at least 5. The relevant MAP statistics are aggregated under this category.

2022 MAP Statistics - Estonia.xlsx Page 2/9

| Cases closed by outcome              | denied<br>MAP<br>access | objection is not<br>justified | withdrawn by<br>taxpayer | unilateral relief<br>granted | resolved via<br>domestic<br>remedy | agreement fully eliminating double taxation eliminated / fully resolving taxation not in accordance with tax treaty | resolving | agreement that<br>there is no<br>taxation not in<br>accordance with<br>tax treaty | no agreement<br>including<br>agreement to<br>disagree | any other outcome | Total |
|--------------------------------------|-------------------------|-------------------------------|--------------------------|------------------------------|------------------------------------|---------------------------------------------------------------------------------------------------------------------|-----------|-----------------------------------------------------------------------------------|-------------------------------------------------------|-------------------|-------|
| Transfer pricing cases (all)         | 0                       | 0                             | 0                        | 0                            | 0                                  | 1                                                                                                                   | 0         | 0                                                                                 | 0                                                     | 0                 | 1     |
| Cases started before 1 January 2016  | 0                       | 0                             | 0                        | 0                            | 0                                  | 0                                                                                                                   | 0         | 0                                                                                 | 0                                                     | 0                 | 0     |
| Cases started as from 1 January 2016 | 0                       | 0                             | 0                        | 0                            | 0                                  | 1                                                                                                                   | 0         | 0                                                                                 | 0                                                     | 0                 | 1     |
| Other cases (all)                    | 0                       | 0                             | 0                        | 0                            | 0                                  | 4                                                                                                                   | 0         | 0                                                                                 | 0                                                     | 0                 | 4     |
| Cases started before 1 January 2016  | 0                       | 0                             | 0                        | 0                            | 0                                  | 0                                                                                                                   | 0         | 0                                                                                 | 0                                                     | 0                 | 0     |
| Cases started as from 1 January 2016 | 0                       | 0                             | 0                        | 0                            | 0                                  | 4                                                                                                                   | 0         | 0                                                                                 | 0                                                     | 0                 | 4     |
| All cases                            | 0                       | 0                             | 0                        | 0                            | 0                                  | 5                                                                                                                   | 0         | 0                                                                                 | 0                                                     | 0                 | 5     |

Notes:

|       |                                           | Table 2: Other MAP Cases                                               |                                                                         |          |                                  |                          |                                 |                                       |                                                                                                                            |                                             |             |                                                       |                   |                                                                                |
|-------|-------------------------------------------|------------------------------------------------------------------------|-------------------------------------------------------------------------|----------|----------------------------------|--------------------------|---------------------------------|---------------------------------------|----------------------------------------------------------------------------------------------------------------------------|---------------------------------------------|-------------|-------------------------------------------------------|-------------------|--------------------------------------------------------------------------------|
|       |                                           |                                                                        | number of post-2015 cases closed during the reporting period by outcome |          |                                  |                          |                                 |                                       |                                                                                                                            |                                             |             |                                                       |                   |                                                                                |
|       | Treaty Partner                            | no. of post-<br>2015 cases in<br>MAP inventory<br>on 1 January<br>2022 | no. of post-<br>2015 cases<br>started during<br>the reporting<br>period |          | objection is<br>not<br>justified | withdrawn by<br>taxpayer | unilateral<br>relief<br>granted | resolved<br>via<br>domestic<br>remedy | agreement fully<br>eliminating<br>double taxation /<br>fully resolving<br>taxation not in<br>accordance with<br>tax treaty | taxation / partially resolving taxation not | there is no | no agreement<br>including<br>agreement to<br>disagree | any other outcome | no. of post-2015<br>cases remaining in<br>MAP inventory on<br>31 December 2022 |
|       | Column 1                                  | Column 2                                                               | Column 3                                                                | Column 4 | Column 5                         | Column 6                 | Column 7                        | Column 8                              | Column 9                                                                                                                   | Column 10                                   | Column 11   | Column 12                                             | Column 13         | Column 14                                                                      |
| Row 1 | Germany                                   | 6                                                                      | 2                                                                       | 0        | 0                                | 0                        | 0                               | 0                                     | 0                                                                                                                          | 0                                           | 0           | 0                                                     | 0                 | 8                                                                              |
| Row 2 | Treaty Partners (de minimis rule applies) | 5                                                                      | 1                                                                       | 0        | 0                                | 0                        | 0                               | 0                                     | 4                                                                                                                          | 0                                           | 0           | 0                                                     | 0                 | 2                                                                              |
|       | Total                                     | 11                                                                     | 3                                                                       | 0        | 0                                | 0                        | 0                               | 0                                     | 4                                                                                                                          | 0                                           | 0           | 0                                                     | 0                 | 10                                                                             |
|       | Notes:                                    | ·                                                                      |                                                                         |          |                                  |                          |                                 | ·                                     | ·                                                                                                                          |                                             |             |                                                       |                   |                                                                                |