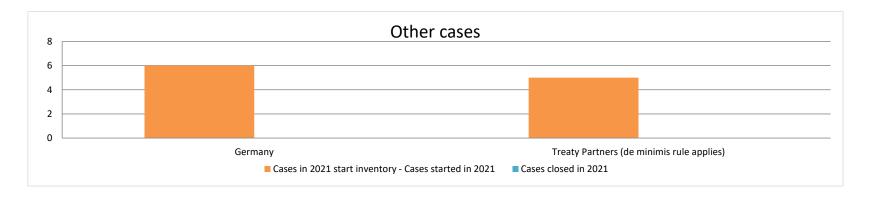

MAP Statistics Reporting for the 2021 Reporting Period (1 January 2021 to 31 December 2021) for other Cases

|       |                                           |                                                                        |                                                                         |          |                                  | Table 2: Ot              | her MAP Ca                      | ses                                   |                                                                                                                            |                       |             |              |                      |                                                                                |
|-------|-------------------------------------------|------------------------------------------------------------------------|-------------------------------------------------------------------------|----------|----------------------------------|--------------------------|---------------------------------|---------------------------------------|----------------------------------------------------------------------------------------------------------------------------|-----------------------|-------------|--------------|----------------------|--------------------------------------------------------------------------------|
|       |                                           |                                                                        |                                                                         |          |                                  |                          | number of po                    | st-2015 case                          | es closed during the                                                                                                       | reporting period by o | utcome      |              |                      |                                                                                |
|       | Treaty Partner                            | no. of post-<br>2015 cases in<br>MAP inventory<br>on 1 January<br>2021 | no. of post-<br>2015 cases<br>started during<br>the reporting<br>period |          | objection is<br>not<br>justified | withdrawn by<br>taxpayer | unilateral<br>relief<br>granted | resolved<br>via<br>domestic<br>remedy | agreement fully<br>eliminating<br>double taxation /<br>fully resolving<br>taxation not in<br>accordance with<br>tax treaty | taxation / partially  | there is no | no agreement | any other<br>outcome | no. of post-2015<br>cases remaining in<br>MAP inventory on<br>31 December 2021 |
|       | Column 1                                  | Column 2                                                               | Column 3                                                                | Column 4 | Column 5                         | Column 6                 | Column 7                        | Column 8                              | Column 9                                                                                                                   | Column 10             | Column 11   | Column 12    | Column 13            | Column 14                                                                      |
| Row 1 | Germany                                   | 5                                                                      | 1                                                                       | 0        | 0                                | 0                        | 0                               | 0                                     | 0                                                                                                                          | 0                     | 0           | 0            | 0                    | 6                                                                              |
| Row 2 | Treaty Partners (de minimis rule applies) | 4                                                                      | 1                                                                       | 0        | 0                                | 0                        | 0                               | 0                                     | 0                                                                                                                          | 0                     | 0           | 0            | 0                    | 5                                                                              |
|       | Total                                     | 9                                                                      | 2                                                                       | 0        | 0                                | 0                        | 0                               | 0                                     | 0                                                                                                                          | 0                     | 0           | 0            | 0                    | 11                                                                             |
|       | Notes:                                    |                                                                        |                                                                         |          |                                  |                          |                                 |                                       |                                                                                                                            |                       |             |              |                      |                                                                                |