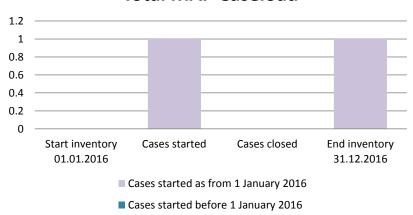

| Cases started as from 1<br>January 2016 | 2022 Start inventory | Cases<br>started | Cases closed | 2022 End inventory |
|-----------------------------------------|----------------------|------------------|--------------|--------------------|
| Transfer pricing cases                  | 1                    | 0                | 1            | 0                  |
| Other cases                             | 11                   | 3                | 4            | 10                 |