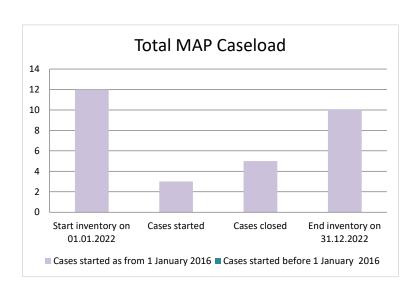

### **Estonia**

| Cases started before 1<br>January 2016 | 2022 Start<br>inventory | Cases<br>started | Cases<br>closed | 2022 End<br>inventory |
|----------------------------------------|-------------------------|------------------|-----------------|-----------------------|
| Transfer pricing cases                 | 0                       | 0                | 0               | 0                     |
| Other cases                            | 0                       | 0                | 0               | 0                     |

| Cases started as from 1<br>January 2016 | 2022 Start inventory | Cases<br>started | Cases closed | 2022 End inventory |
|-----------------------------------------|----------------------|------------------|--------------|--------------------|
| Transfer pricing cases                  | 1                    | 0                | 1            | 0                  |
| Other cases                             | 11                   | 3                | 4            | 10                 |