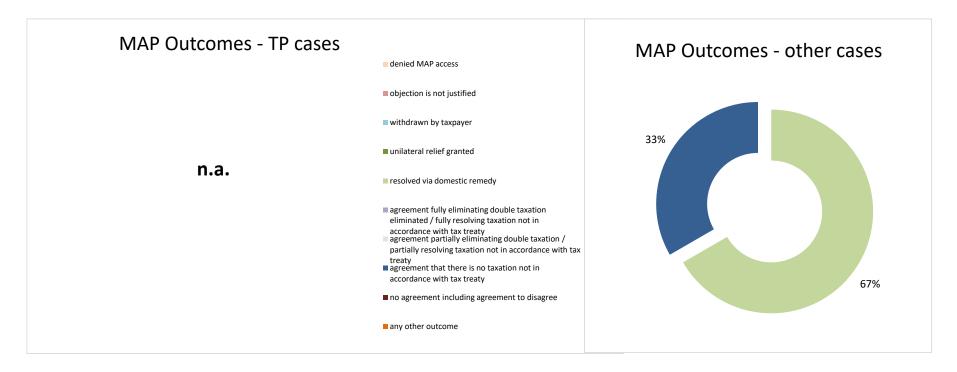

2020 MAP Statistics - Estonia.xlsx Page 2/9

| Cases closed by outcome              | denied<br>MAP<br>access | objection is<br>not justified | withdrawn by<br>taxpayer | unilateral relief<br>granted | resolved via<br>domestic<br>remedy | agreement fully eliminating double taxation eliminated / fully resolving taxation not in accordance with tax treaty | eliminating double taxation / partially resolving | agreement that<br>there is no<br>taxation not in<br>accordance with<br>tax treaty | no agreement<br>including<br>agreement to<br>disagree | any other outcome | Total |
|--------------------------------------|-------------------------|-------------------------------|--------------------------|------------------------------|------------------------------------|---------------------------------------------------------------------------------------------------------------------|---------------------------------------------------|-----------------------------------------------------------------------------------|-------------------------------------------------------|-------------------|-------|
| Transfer pricing cases (all)         | 0                       | 0                             | 0                        | 0                            | 0                                  | 0                                                                                                                   | 0                                                 | 0                                                                                 | 0                                                     | 0                 | 0     |
| Cases started before 1 January 2016  | 0                       | 0                             | 0                        | 0                            | 0                                  | 0                                                                                                                   | 0                                                 | 0                                                                                 | 0                                                     | 0                 | 0     |
| Cases started as from 1 January 2016 | 0                       | 0                             | 0                        | 0                            | 0                                  | 0                                                                                                                   | 0                                                 | 0                                                                                 | 0                                                     | 0                 | 0     |
| Other cases (all)                    | 0                       | 0                             | 0                        | 0                            | 2                                  | 0                                                                                                                   | 0                                                 | 1                                                                                 | 0                                                     | 0                 | 3     |
| Cases started before 1 January 2016  | 0                       | 0                             | 0                        | 0                            | 0                                  | 0                                                                                                                   | 0                                                 | 0                                                                                 | 0                                                     | 0                 | 0     |
| Cases started as from 1 January 2016 | 0                       | 0                             | 0                        | 0                            | 2                                  | 0                                                                                                                   | 0                                                 | 1                                                                                 | 0                                                     | 0                 | 3     |
| All cases                            | 0                       | 0                             | 0                        | 0                            | 2                                  | 0                                                                                                                   | 0                                                 | 1                                                                                 | 0                                                     | 0                 | 3     |