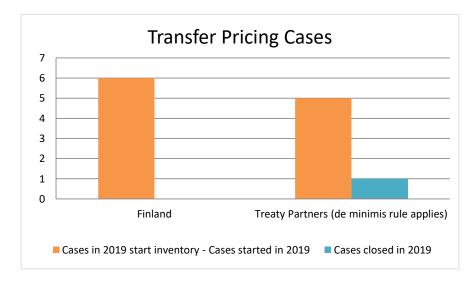

| Cases started as from 1<br>January 2016 | 2020 Start inventory | Cases<br>started | Cases closed | 2020 End inventory |
|-----------------------------------------|----------------------|------------------|--------------|--------------------|
| Transfer pricing cases                  | 0                    | 0                | 0            | 0                  |
| Other cases                             | 10                   | 2                | 3            | 9                  |