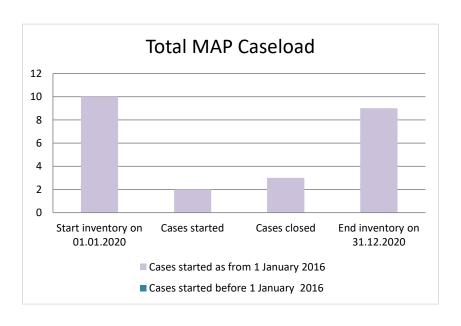

| Cases started as from 1<br>January 2016 | 2020 Start inventory | Cases<br>started | Cases closed | 2020 End inventory |
|-----------------------------------------|----------------------|------------------|--------------|--------------------|
| Transfer pricing cases                  | 0                    | 0                | 0            | 0                  |
| Other cases                             | 10                   | 2                | 3            | 9                  |