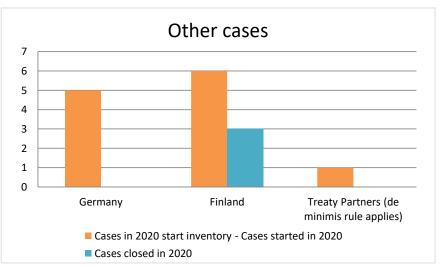

## Overview of MAP partners (only for cases started as from 1 January 2016)

Note: the MAP cases started before 1 January 2016 and closed in 2020 are not shown in these graphs

The label "Treaty Partners (de minimis rule applies)" applies to treaty partners with which the number of cases in start inventory plus the number of cases started is at least 5. The relevant MAP statistics are aggregated under this category.

2020 MAP Statistics - Estonia.xlsx Page 2/9

| Cases closed by outcome              | denied<br>MAP<br>access | objection is<br>not justified | withdrawn by<br>taxpayer | unilateral relief<br>granted | resolved via<br>domestic<br>remedy | agreement fully eliminating double taxation eliminated / fully resolving taxation not in accordance with tax treaty | eliminating double taxation / partially resolving | agreement that<br>there is no<br>taxation not in<br>accordance with<br>tax treaty | no agreement<br>including<br>agreement to<br>disagree | any other outcome | Total |
|--------------------------------------|-------------------------|-------------------------------|--------------------------|------------------------------|------------------------------------|---------------------------------------------------------------------------------------------------------------------|---------------------------------------------------|-----------------------------------------------------------------------------------|-------------------------------------------------------|-------------------|-------|
| Transfer pricing cases (all)         | 0                       | 0                             | 0                        | 0                            | 0                                  | 0                                                                                                                   | 0                                                 | 0                                                                                 | 0                                                     | 0                 | 0     |
| Cases started before 1 January 2016  | 0                       | 0                             | 0                        | 0                            | 0                                  | 0                                                                                                                   | 0                                                 | 0                                                                                 | 0                                                     | 0                 | 0     |
| Cases started as from 1 January 2016 | 0                       | 0                             | 0                        | 0                            | 0                                  | 0                                                                                                                   | 0                                                 | 0                                                                                 | 0                                                     | 0                 | 0     |
| Other cases (all)                    | 0                       | 0                             | 0                        | 0                            | 2                                  | 0                                                                                                                   | 0                                                 | 1                                                                                 | 0                                                     | 0                 | 3     |
| Cases started before 1 January 2016  | 0                       | 0                             | 0                        | 0                            | 0                                  | 0                                                                                                                   | 0                                                 | 0                                                                                 | 0                                                     | 0                 | 0     |
| Cases started as from 1 January 2016 | 0                       | 0                             | 0                        | 0                            | 2                                  | 0                                                                                                                   | 0                                                 | 1                                                                                 | 0                                                     | 0                 | 3     |
| All cases                            | 0                       | 0                             | 0                        | 0                            | 2                                  | 0                                                                                                                   | 0                                                 | 1                                                                                 | 0                                                     | 0                 | 3     |