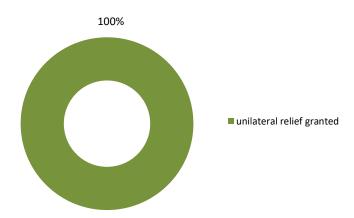

2022 MAP Statistics - Estonia.xlsx Page 2/9

| Cases closed by outcome              | denied<br>MAP<br>access | objection is not<br>justified | withdrawn by<br>taxpayer | unilateral relief<br>granted | resolved via<br>domestic<br>remedy | agreement fully eliminating double taxation eliminated / fully resolving taxation not in accordance with tax treaty | resolving | agreement that<br>there is no<br>taxation not in<br>accordance with<br>tax treaty | no agreement<br>including<br>agreement to<br>disagree | any other outcome | Total |
|--------------------------------------|-------------------------|-------------------------------|--------------------------|------------------------------|------------------------------------|---------------------------------------------------------------------------------------------------------------------|-----------|-----------------------------------------------------------------------------------|-------------------------------------------------------|-------------------|-------|
| Transfer pricing cases (all)         | 0                       | 0                             | 0                        | 0                            | 0                                  | 1                                                                                                                   | 0         | 0                                                                                 | 0                                                     | 0                 | 1     |
| Cases started before 1 January 2016  | 0                       | 0                             | 0                        | 0                            | 0                                  | 0                                                                                                                   | 0         | 0                                                                                 | 0                                                     | 0                 | 0     |
| Cases started as from 1 January 2016 | 0                       | 0                             | 0                        | 0                            | 0                                  | 1                                                                                                                   | 0         | 0                                                                                 | 0                                                     | 0                 | 1     |
| Other cases (all)                    | 0                       | 0                             | 0                        | 0                            | 0                                  | 4                                                                                                                   | 0         | 0                                                                                 | 0                                                     | 0                 | 4     |
| Cases started before 1 January 2016  | 0                       | 0                             | 0                        | 0                            | 0                                  | 0                                                                                                                   | 0         | 0                                                                                 | 0                                                     | 0                 | 0     |
| Cases started as from 1 January 2016 | 0                       | 0                             | 0                        | 0                            | 0                                  | 4                                                                                                                   | 0         | 0                                                                                 | 0                                                     | 0                 | 4     |
| All cases                            | 0                       | 0                             | 0                        | 0                            | 0                                  | 5                                                                                                                   | 0         | 0                                                                                 | 0                                                     | 0                 | 5     |