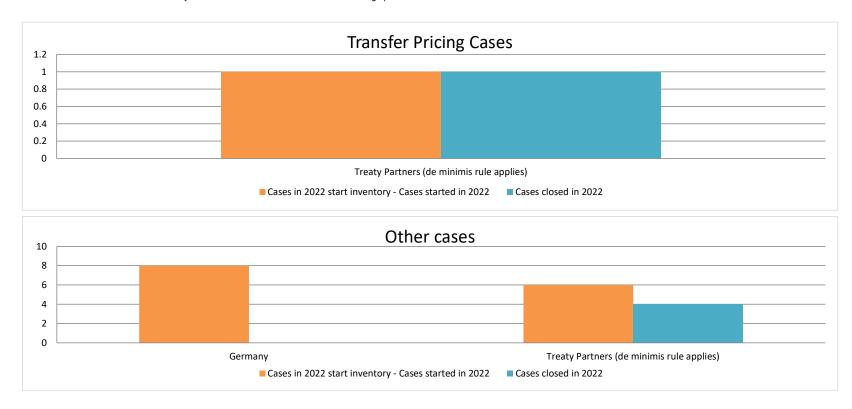

## Overview of MAP partners (only for cases started as from 1 January 2016)

Note: the MAP cases started before 1 January 2016 and closed in 2022 are not shown in these graphs

The label "Treaty Partners (de minimis rule applies)" applies to treaty partners with which the number of cases in start inventory plus the number of cases started is at least 5. The relevant MAP statistics are aggregated under this category.

Notes:

|       |                                           |                                                                        |          |          | Table 1: A                                                               | Attribution / Al         | location MA                     | AP Cases                              |                                                                                                                                       |           |             |              |           |                                                                                       |
|-------|-------------------------------------------|------------------------------------------------------------------------|----------|----------|--------------------------------------------------------------------------|--------------------------|---------------------------------|---------------------------------------|---------------------------------------------------------------------------------------------------------------------------------------|-----------|-------------|--------------|-----------|---------------------------------------------------------------------------------------|
|       |                                           |                                                                        |          |          | number of post-2015 cases closed during the reporting period by outcome: |                          |                                 |                                       |                                                                                                                                       |           |             |              |           |                                                                                       |
|       | Treaty Partner                            | no. of post-<br>2015 cases in<br>MAP inventory<br>on 1 January<br>2022 |          |          | objection is<br>not<br>justified                                         | withdrawn by<br>taxpayer | unilateral<br>relief<br>granted | resolved<br>via<br>domestic<br>remedy | agreement fully<br>eliminating<br>double taxation<br>eliminated / fully<br>resolving taxation<br>not in accordance<br>with tax treaty |           | there is no | no agreement | outcome   | no. of post-<br>2015 cases<br>remaining in<br>MAP inventory<br>on 31<br>December 2022 |
|       | Column 1                                  | Column 2                                                               | Column 3 | Column 4 | Column 5                                                                 | Column 6                 | Column 7                        | Column 8                              | Column 9                                                                                                                              | Column 10 | Column 11   | Column 12    | Column 13 | Column 14                                                                             |
| Row 1 | Treaty Partners (de minimis rule applies) | 1                                                                      | 0        | 0        | 0                                                                        | 0                        | 0                               | 0                                     | 1                                                                                                                                     | 0         | 0           | 0            | 0         | 0                                                                                     |
|       | Total                                     | 1                                                                      | 0        | 0        | 0                                                                        | 0                        | 0                               | 0                                     | 1                                                                                                                                     | 0         | 0           | 0            | 0         | 0                                                                                     |

Notes:

|       |                                           | Table 2: Other MAP Cases                                               |                                                                         |          |                                  |                          |                                 |                                       |                                                                                                                            |                                             |             |                                                       |                   |                                                                                |
|-------|-------------------------------------------|------------------------------------------------------------------------|-------------------------------------------------------------------------|----------|----------------------------------|--------------------------|---------------------------------|---------------------------------------|----------------------------------------------------------------------------------------------------------------------------|---------------------------------------------|-------------|-------------------------------------------------------|-------------------|--------------------------------------------------------------------------------|
|       |                                           |                                                                        | number of post-2015 cases closed during the reporting period by outcome |          |                                  |                          |                                 |                                       |                                                                                                                            |                                             |             |                                                       |                   |                                                                                |
|       | Treaty Partner                            | no. of post-<br>2015 cases in<br>MAP inventory<br>on 1 January<br>2022 | no. of post-<br>2015 cases<br>started during<br>the reporting<br>period |          | objection is<br>not<br>justified | withdrawn by<br>taxpayer | unilateral<br>relief<br>granted | resolved<br>via<br>domestic<br>remedy | agreement fully<br>eliminating<br>double taxation /<br>fully resolving<br>taxation not in<br>accordance with<br>tax treaty | taxation / partially resolving taxation not | there is no | no agreement<br>including<br>agreement to<br>disagree | any other outcome | no. of post-2015<br>cases remaining in<br>MAP inventory on<br>31 December 2022 |
|       | Column 1                                  | Column 2                                                               | Column 3                                                                | Column 4 | Column 5                         | Column 6                 | Column 7                        | Column 8                              | Column 9                                                                                                                   | Column 10                                   | Column 11   | Column 12                                             | Column 13         | Column 14                                                                      |
| Row 1 | Germany                                   | 6                                                                      | 2                                                                       | 0        | 0                                | 0                        | 0                               | 0                                     | 0                                                                                                                          | 0                                           | 0           | 0                                                     | 0                 | 8                                                                              |
| Row 2 | Treaty Partners (de minimis rule applies) | 5                                                                      | 1                                                                       | 0        | 0                                | 0                        | 0                               | 0                                     | 4                                                                                                                          | 0                                           | 0           | 0                                                     | 0                 | 2                                                                              |
|       | Total                                     | 11                                                                     | 3                                                                       | 0        | 0                                | 0                        | 0                               | 0                                     | 4                                                                                                                          | 0                                           | 0           | 0                                                     | 0                 | 10                                                                             |
|       | Notes:                                    | ·                                                                      |                                                                         |          |                                  |                          |                                 | ·                                     | ·                                                                                                                          |                                             |             |                                                       |                   |                                                                                |