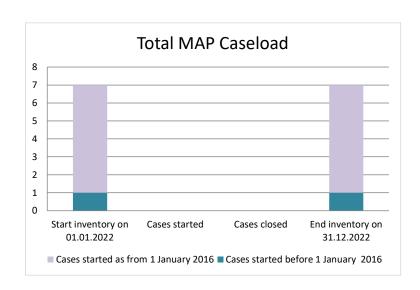

# **Egypt**

| Cases started before 1<br>January 2016 | 2022 Start<br>inventory | Cases<br>started | Cases<br>closed | 2022 End inventory |
|----------------------------------------|-------------------------|------------------|-----------------|--------------------|
| Transfer pricing cases                 | 0                       | 0                | 0               | 0                  |
| Other cases                            | 1                       | 0                | 0               | 1                  |

| Cases started as from 1<br>January 2016 | 2022 Start inventory | Cases<br>started | Cases closed | 2022 End inventory |
|-----------------------------------------|----------------------|------------------|--------------|--------------------|
| Transfer pricing cases                  | 6                    | 0                | 0            | 6                  |
| Other cases                             | 0                    | 0                | 0            | 0                  |