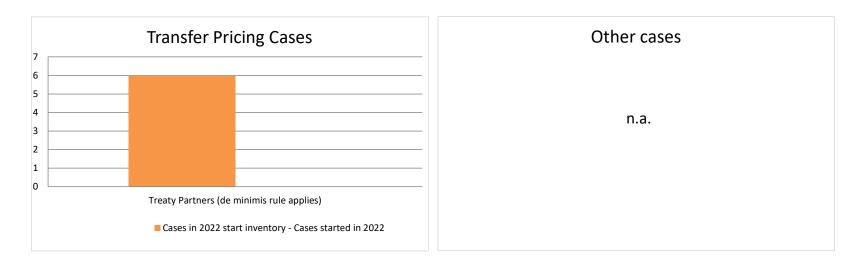

# Overview of MAP partners (only for cases started as from 1 January 2016)

Note: the MAP cases started before 1 January 2016 and closed in 2022 are not shown in these graphs

The label "Treaty Partners (de minimis rule applies)" applies to treaty partners with which the number of cases in start inventory plus the number of cases started is at least 5. The relevant MAP statistics are aggregated under this category.

Row 1

|       | Table 1: Attribution / Allocation MAP Cases |                                                                        |                |          |                                  |                          |                                 |              |                                                                                                                                       |                                             |                |              |           |                                                                                       |
|-------|---------------------------------------------|------------------------------------------------------------------------|----------------|----------|----------------------------------|--------------------------|---------------------------------|--------------|---------------------------------------------------------------------------------------------------------------------------------------|---------------------------------------------|----------------|--------------|-----------|---------------------------------------------------------------------------------------|
|       |                                             |                                                                        |                |          |                                  |                          | number of po                    | st-2015 case | s closed during the                                                                                                                   | reporting period by ou                      | itcome:        |              |           |                                                                                       |
|       | Treaty Partner                              | no. of post-<br>2015 cases in<br>MAP inventory<br>on 1 January<br>2022 | started during |          | objection is<br>not<br>justified | withdrawn by<br>taxpayer | unilateral<br>relief<br>granted |              | agreement fully<br>eliminating<br>double taxation<br>eliminated / fully<br>resolving taxation<br>not in accordance<br>with tax treaty | taxation / partially resolving taxation not | agreement that | no agreement | outcome   | no. of post-<br>2015 cases<br>remaining in<br>MAP inventory<br>on 31<br>December 2022 |
|       | Column 1                                    | Column 2                                                               | Column 3       | Column 4 | Column 5                         | Column 6                 | Column 7                        | Column 8     | Column 9                                                                                                                              | Column 10                                   | Column 11      | Column 12    | Column 13 | Column 14                                                                             |
| Row 1 | Treaty Partners (de minimis rule applies)   | 6                                                                      | 0              | 0        | 0                                | 0                        | 0                               | 0            | 0                                                                                                                                     | 0                                           | 0              | 0            | 0         | 6                                                                                     |
|       | Total                                       | 6                                                                      | 0              | 0        | 0                                | 0                        | 0                               | 0            | 0                                                                                                                                     | 0                                           | 0              | 0            | 0         | 6                                                                                     |

Notes:

|       | Table 2: Other MAP Cases |                                                                        |          |          |                                  |                          |                                 |                                       |                                                                                                                            |                                                                                                                                 |             |              |           |                                                                                |
|-------|--------------------------|------------------------------------------------------------------------|----------|----------|----------------------------------|--------------------------|---------------------------------|---------------------------------------|----------------------------------------------------------------------------------------------------------------------------|---------------------------------------------------------------------------------------------------------------------------------|-------------|--------------|-----------|--------------------------------------------------------------------------------|
|       |                          |                                                                        |          |          |                                  |                          | number of po                    | st-2015 case                          | es closed during the                                                                                                       | e reporting period by o                                                                                                         | utcome      |              |           |                                                                                |
|       | Treaty Partner           | no. of post-<br>2015 cases in<br>MAP inventory<br>on 1 January<br>2022 |          | MAD      | objection is<br>not<br>justified | withdrawn by<br>taxpayer | unilateral<br>relief<br>granted | resolved<br>via<br>domestic<br>remedy | agreement fully<br>eliminating<br>double taxation /<br>fully resolving<br>taxation not in<br>accordance with<br>tax treaty | agreement partially<br>eliminating double<br>taxation / partially<br>resolving taxation not<br>in accordance with<br>tax treaty | there is no | no agreement | any other | no. of post-2015<br>cases remaining in<br>MAP inventory on<br>31 December 2022 |
|       | Column 1                 | Column 2                                                               | Column 3 | Column 4 | Column 5                         | Column 6                 | Column 7                        | Column 8                              | Column 9                                                                                                                   | Column 10                                                                                                                       | Column 11   | Column 12    | Column 13 | Column 14                                                                      |
| Row 1 | Total                    | 0                                                                      | 0        | 0        | 0                                | 0                        | 0                               | 0                                     | 0                                                                                                                          | 0                                                                                                                               | 0           | 0            | 0         | 0                                                                              |
|       | Notes:                   |                                                                        |          |          |                                  |                          |                                 |                                       |                                                                                                                            |                                                                                                                                 |             |              |           |                                                                                |