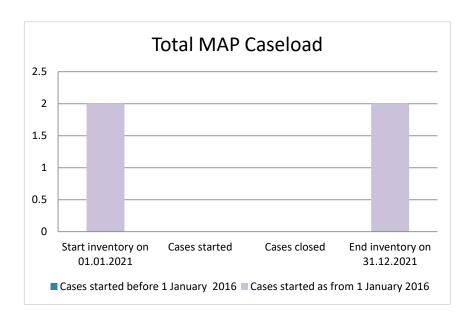

# **Egypt**

| Cases started before 1<br>January 2016 | 2021 Start inventory | Cases<br>started | Cases<br>closed | 2021 End inventory |
|----------------------------------------|----------------------|------------------|-----------------|--------------------|
| Transfer pricing cases                 | 0                    | 0                | 0               | 0                  |
| Other cases                            | 0                    | 0                | 0               | 0                  |

| Cases started as from 1<br>January 2016 | 2021 Start inventory | Cases<br>started | Cases closed | 2021 End inventory |
|-----------------------------------------|----------------------|------------------|--------------|--------------------|
| Transfer pricing cases                  | 2                    | 0                | 0            | 2                  |
| Other cases                             | 0                    | 0                | 0            | 0                  |