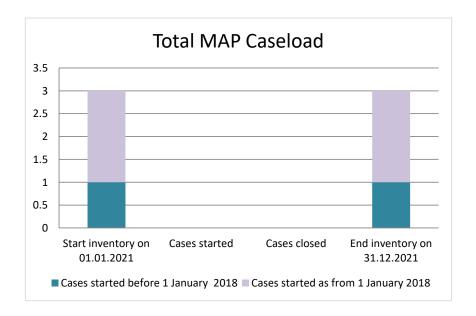

### **Dominican Republic**

| Cases started before 1<br>January 2018 | 2021 Start<br>inventory | Cases<br>started | Cases<br>closed | 2021 End<br>inventory |
|----------------------------------------|-------------------------|------------------|-----------------|-----------------------|
| Transfer pricing cases                 | 0                       | 0                | 0               | 0                     |
| Other cases                            | 1                       | 0                | 0               | 1                     |

| Cases started as from 1<br>January 2018 | 2021 Start<br>inventory | Cases<br>started | Cases<br>closed | 2021 End<br>inventory |
|-----------------------------------------|-------------------------|------------------|-----------------|-----------------------|
| Transfer pricing cases                  | 0                       | 0                | 0               | 0                     |
| Other cases                             | 2                       | 0                | 0               | 2                     |