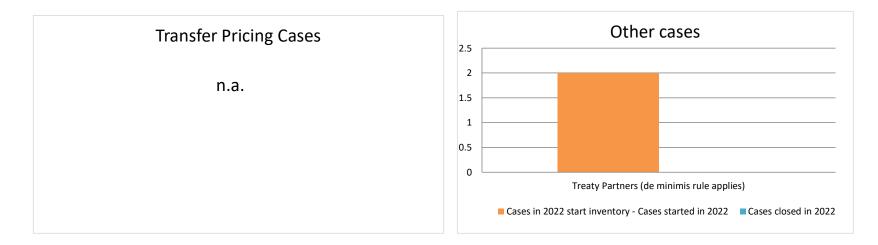

#### **Overview of MAP partners (only for cases started as from 1 January 2018)**

Note: the MAP cases started before 1 January 2018 and closed in 2022 are not shown in these graphs

The label "Treaty Partners (de minimis rule applies)" applies to treaty partners with which the number of cases in start inventory plus the number of cases started is at least 5. The relevant MAP statistics are aggregated under this category.

| MAP Outcomes - TP cases | MAP Outcomes - other cases |
|-------------------------|----------------------------|
| n.a.                    | n.a.                       |
|                         |                            |
|                         |                            |
|                         |                            |

|       | Treaty Partner                            | no. of post-<br>2017 cases in<br>MAP inventory<br>on 1 January<br>2022 | no. of post-<br>2017 cases<br>started during<br>the reporting<br>period | denied<br>MAP<br>access | objection is<br>not<br>justified | withdrawn by<br>taxpayer | unilateral<br>relief<br>granted | resolved<br>via<br>domestic<br>remedy | eliminating<br>double taxation /<br>fully resolving<br>taxation not in<br>accordance with<br>tax treaty | agreement partially<br>eliminating double<br>taxation / partially<br>resolving taxation nol<br>in accordance with<br>tax treaty | there is no | no agreement<br>including<br>agreement to | any other | no. of post-2017<br>cases remaining in<br>MAP inventory on<br>31 December 2022 |
|-------|-------------------------------------------|------------------------------------------------------------------------|-------------------------------------------------------------------------|-------------------------|----------------------------------|--------------------------|---------------------------------|---------------------------------------|---------------------------------------------------------------------------------------------------------|---------------------------------------------------------------------------------------------------------------------------------|-------------|-------------------------------------------|-----------|--------------------------------------------------------------------------------|
|       | Column 1                                  | Column 2                                                               | Column 3                                                                | Column 4                | Column 5                         | Column 6                 | Column 7                        | Column 8                              | Column 9                                                                                                | Column 10                                                                                                                       | Column 11   | Column 12                                 | Column 13 | Column 14                                                                      |
| Row 1 | Treaty Partners (de minimis rule applies) | 2                                                                      | 0                                                                       | 0                       | 0                                | 0                        | 0                               | 0                                     | 0                                                                                                       | 0                                                                                                                               | 0           | 0                                         | 0         | 2                                                                              |
|       | Total                                     | 2                                                                      | 0                                                                       | 0                       | 0                                | 0                        | 0                               | 0                                     | 0                                                                                                       | 0                                                                                                                               | 0           | 0                                         | 0         | 2                                                                              |
|       | Notes:                                    |                                                                        |                                                                         |                         |                                  |                          |                                 |                                       |                                                                                                         |                                                                                                                                 |             |                                           |           |                                                                                |
|       |                                           |                                                                        |                                                                         |                         |                                  |                          |                                 |                                       |                                                                                                         |                                                                                                                                 |             |                                           |           |                                                                                |