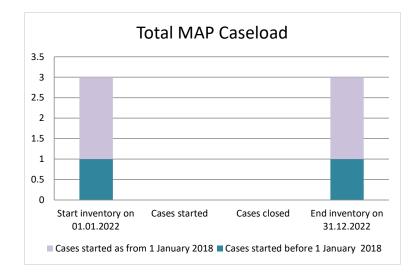

### **Dominican Republic**

| Cases started before 1<br>January 2018 | 2022 Start<br>inventory | Cases<br>started | Cases<br>closed | 2022 End<br>inventory |
|----------------------------------------|-------------------------|------------------|-----------------|-----------------------|
| Transfer pricing cases                 | 0                       | 0                | 0               | 0                     |
| Other cases                            | 1                       | 0                | 0               | 1                     |

| Cases started as from 1<br>January 2018 | 2022 Start<br>inventory | Cases<br>started | Cases<br>closed | 2022 End<br>inventory |
|-----------------------------------------|-------------------------|------------------|-----------------|-----------------------|
| Transfer pricing cases                  | 0                       | 0                | 0               | 0                     |
| Other cases                             | 2                       | 0                | 0               | 2                     |