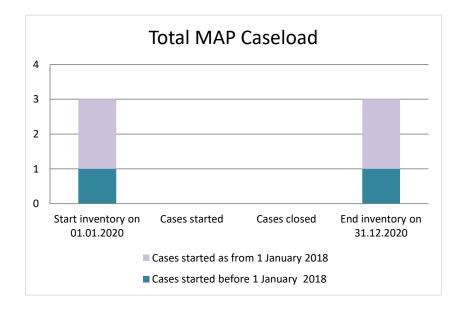

### **Dominican Republic**

| Cases started before 1<br>January 2018 | 2020 Start<br>inventory | Cases<br>started | Cases<br>closed | 2020 End<br>inventory |
|----------------------------------------|-------------------------|------------------|-----------------|-----------------------|
| Transfer pricing cases                 | 0                       | 0                | 0               | 0                     |
| Other cases                            | 1                       | 0                | 0               | 1                     |

| Cases started as from 1<br>January 2018 | 2020 Start<br>inventory | Cases<br>started | Cases<br>closed | 2020 End<br>inventory |
|-----------------------------------------|-------------------------|------------------|-----------------|-----------------------|
| Transfer pricing cases                  | 0                       | 0                | 0               | 0                     |
| Other cases                             | 2                       | 0                | 0               | 2                     |

#### **Overview of MAP partners (only for cases started as from 1 January 2018)**

Note: the MAP cases started before 1 January 2018 and closed in 2020 are not shown in these graphs

The label "Treaty Partners (de minimis rule applies)" applies to treaty partners with which the number of cases in start inventory plus the number of cases started is at least 5. The relevant MAP statistics are aggregated under this category.