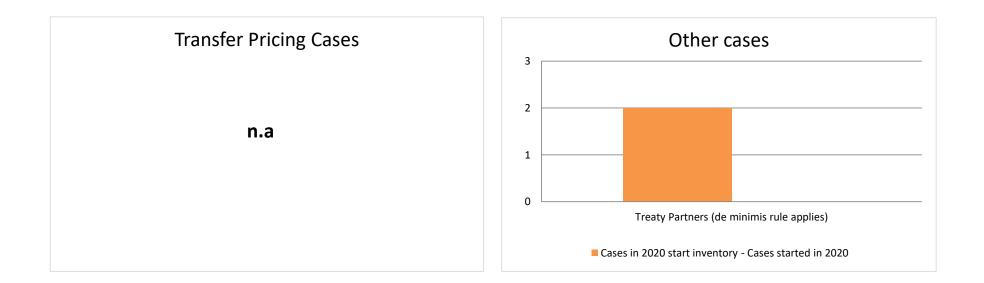

#### **Overview of MAP partners (only for cases started as from 1 January 2018)**

Note: the MAP cases started before 1 January 2018 and closed in 2020 are not shown in these graphs

The label "Treaty Partners (de minimis rule applies)" applies to treaty partners with which the number of cases in start inventory plus the number of cases started is at least 5. The relevant MAP statistics are aggregated under this category.