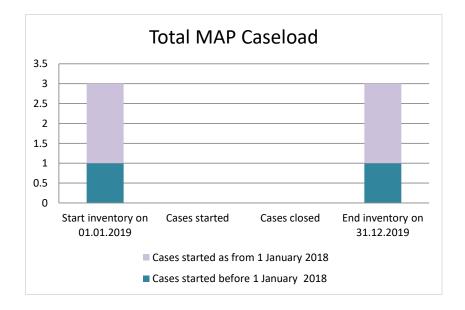

### **Dominican Republic**

| Cases started before 1<br>January 2018 | 2021 Start<br>inventory | Cases<br>started | Cases<br>closed | 2021 End<br>inventory |
|----------------------------------------|-------------------------|------------------|-----------------|-----------------------|
| Transfer pricing cases                 | 0                       | 0                | 0               | 0                     |
| Other cases                            | 1                       | 0                | 0               | 1                     |

| Cases started as from 1<br>January 2018 | 2021 Start<br>inventory | Cases<br>started | Cases<br>closed | 2021 End<br>inventory |
|-----------------------------------------|-------------------------|------------------|-----------------|-----------------------|
| Transfer pricing cases                  | 0                       | 0                | 0               | 0                     |
| Other cases                             | 2                       | 0                | 0               | 2                     |

### **Overview of MAP partners (only for cases started as from 1 January 2018)**

Note: the MAP cases started before 1 January 2018 and closed in 2021 are not shown in these graphs

The label "Treaty Partners (de minimis rule applies)" applies to treaty partners with which the number of cases in start inventory plus the number of cases started is less than 5. The relevant MAP statistics are aggregated under this category.