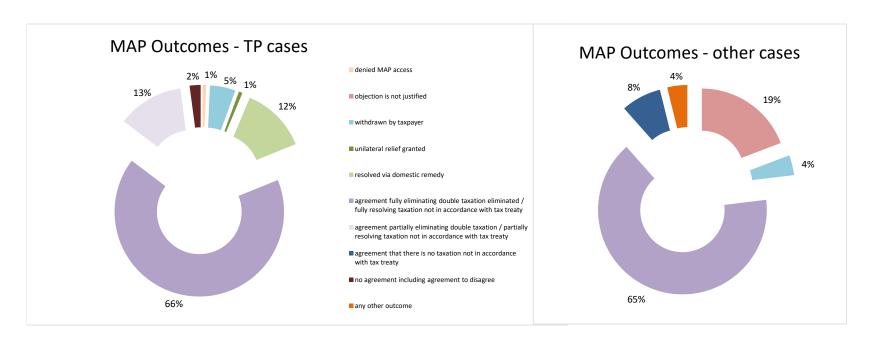

| Cases closed by outcome              | denied<br>MAP<br>access | objection is<br>not justified | withdrawn by<br>taxpayer | unilateral relief<br>granted | resolved via<br>domestic<br>remedy | agreement fully eliminating double taxation eliminated / fully resolving taxation not in accordance with tax treaty | agreement partially eliminating double taxation / partially resolving taxation not in accordance with tax treaty | taxation not in | no agreement<br>including<br>agreement to<br>disagree | any other outcome | Total |
|--------------------------------------|-------------------------|-------------------------------|--------------------------|------------------------------|------------------------------------|---------------------------------------------------------------------------------------------------------------------|------------------------------------------------------------------------------------------------------------------|-----------------|-------------------------------------------------------|-------------------|-------|
| Transfer pricing cases (all)         | 1                       | 0                             | 7                        | 1                            | 18                                 | 95                                                                                                                  | 18                                                                                                               | 0               | 3                                                     | 0                 | 143   |
| Cases started before 1 January 2016  | 0                       | 0                             | 0                        | 0                            | 7                                  | 4                                                                                                                   | 1                                                                                                                | 0               | 0                                                     | 0                 | 12    |
| Cases started as from 1 January 2016 | 1                       | 0                             | 7                        | 1                            | 11                                 | 91                                                                                                                  | 17                                                                                                               | 0               | 3                                                     | 0                 | 131   |
| Other cases (all)                    | 0                       | 5                             | 1                        | 0                            | 0                                  | 17                                                                                                                  | 0                                                                                                                | 2               | 0                                                     | 1                 | 26    |
| Cases started before 1 January 2016  | 0                       | 0                             | 0                        | 0                            | 0                                  | 1                                                                                                                   | 0                                                                                                                | 0               | 0                                                     | 1                 | 2     |
| Cases started as from 1 January 2016 | 0                       | 5                             | 1                        | 0                            | 0                                  | 16                                                                                                                  | 0                                                                                                                | 2               | 0                                                     | 0                 | 24    |
|                                      |                         |                               |                          |                              |                                    |                                                                                                                     |                                                                                                                  | •               | · · · · · · · · · · · · · · · · · · ·                 |                   |       |