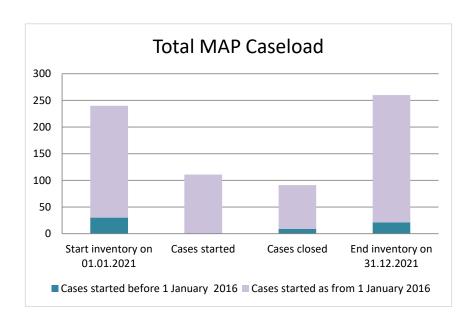

### **Denmark**

| Cases started before 1<br>January 2016 | 2021 Start inventory | Cases<br>started | Cases<br>closed | 2021 End inventory |
|----------------------------------------|----------------------|------------------|-----------------|--------------------|
| Transfer pricing cases                 | 20                   | 0                | 6               | 14                 |
| Other cases                            | 10                   | 0                | 3               | 7                  |

| Cases started as from 1<br>January 2016 | 2021 Start inventory | Cases<br>started | Cases closed | 2021 End inventory |
|-----------------------------------------|----------------------|------------------|--------------|--------------------|
| Transfer pricing cases                  | 160                  | 82               | 62           | 180                |
| Other cases                             | 50                   | 29               | 20           | 59                 |