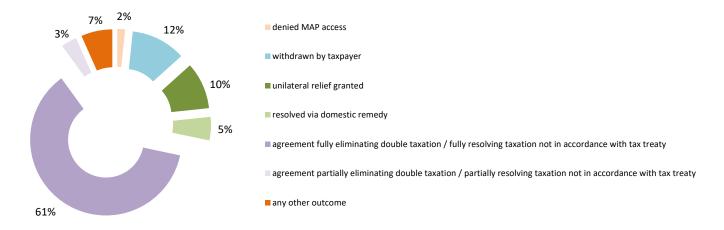

| Cases closed by outcome              | denied<br>MAP<br>access | objection is not<br>justified | withdrawn by<br>taxpayer | unilateral relief<br>granted | resolved via<br>domestic<br>remedy | agreement fully eliminating double taxation eliminated / fully resolving taxation not in accordance with tax treaty | eliminating double taxation / partially resolving | taxation not in accordance with tax treaty | including | any other<br>outcome | Total |
|--------------------------------------|-------------------------|-------------------------------|--------------------------|------------------------------|------------------------------------|---------------------------------------------------------------------------------------------------------------------|---------------------------------------------------|--------------------------------------------|-----------|----------------------|-------|
| Transfer pricing cases (all)         | 0                       | 0                             | 3                        | 2                            | 2                                  | 59                                                                                                                  | 0                                                 | 0                                          | 1         | 1                    | 68    |
| Cases started before 1 January 2016  | 0                       | 0                             | 1                        | 0                            | 0                                  | 4                                                                                                                   | 0                                                 | 0                                          | 0         | 1                    | 6     |
| Cases started as from 1 January 2016 | 0                       | 0                             | 2                        | 2                            | 2                                  | 55                                                                                                                  | 0                                                 | 0                                          | 1         | 0                    | 62    |
| Other cases (all)                    | 0                       | 1                             | 2                        | 2                            | 0                                  | 18                                                                                                                  | 0                                                 | 0                                          | 0         | 0                    | 23    |
| Cases started before 1 January 2016  | 0                       | 0                             | 2                        | 0                            | 0                                  | 1                                                                                                                   | 0                                                 | 0                                          | 0         | 0                    | 3     |
| Cases started as from 1 January 2016 | 0                       | 1                             | 0                        | 2                            | 0                                  | 17                                                                                                                  | 0                                                 | 0                                          | 0         | 0                    | 20    |
| All cases                            | 0                       | 1                             | 5                        | 4                            | 2                                  | 77                                                                                                                  | 0                                                 | 0                                          | 1         | 1                    | 91    |