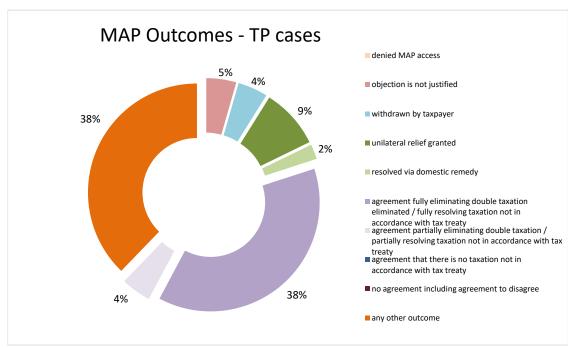

### Overview of MAP partners (only for cases started as from 1 January 2016)

Note: the MAP cases started before 1 January 2016 and closed in 2022 are not shown in these graphs

The label "Treaty Partners (de minimis rule applies)" applies to treaty partners with which the number of cases in start inventory plus the number of cases started is at least 5. The relevant MAP statistics are aggregated under this category.

| Cases closed by outcome              | denied<br>MAP<br>access | objection is<br>not justified | withdrawn by<br>taxpayer | unilateral relief<br>granted | resolved via<br>domestic<br>remedy | agreement fully eliminating double taxation eliminated / fully resolving taxation not in accordance with tax treaty | agreement partially eliminating double taxation / partially resolving taxation not in accordance with tax treaty | taxation not in | no agreement<br>including<br>agreement to<br>disagree | any other outcome | Total |
|--------------------------------------|-------------------------|-------------------------------|--------------------------|------------------------------|------------------------------------|---------------------------------------------------------------------------------------------------------------------|------------------------------------------------------------------------------------------------------------------|-----------------|-------------------------------------------------------|-------------------|-------|
| Transfer pricing cases (all)         | 1                       | 0                             | 7                        | 1                            | 18                                 | 95                                                                                                                  | 18                                                                                                               | 0               | 3                                                     | 0                 | 143   |
| Cases started before 1 January 2016  | 0                       | 0                             | 0                        | 0                            | 7                                  | 4                                                                                                                   | 1                                                                                                                | 0               | 0                                                     | 0                 | 12    |
| Cases started as from 1 January 2016 | 1                       | 0                             | 7                        | 1                            | 11                                 | 91                                                                                                                  | 17                                                                                                               | 0               | 3                                                     | 0                 | 131   |
| Other cases (all)                    | 0                       | 5                             | 1                        | 0                            | 0                                  | 17                                                                                                                  | 0                                                                                                                | 2               | 0                                                     | 1                 | 26    |
| Cases started before 1 January 2016  | 0                       | 0                             | 0                        | 0                            | 0                                  | 1                                                                                                                   | 0                                                                                                                | 0               | 0                                                     | 1                 | 2     |
| Cases started as from 1 January 2016 | 0                       | 5                             | 1                        | 0                            | 0                                  | 16                                                                                                                  | 0                                                                                                                | 2               | 0                                                     | 0                 | 24    |
|                                      |                         |                               |                          |                              |                                    |                                                                                                                     |                                                                                                                  | •               | · · · · · · · · · · · · · · · · · · ·                 |                   |       |