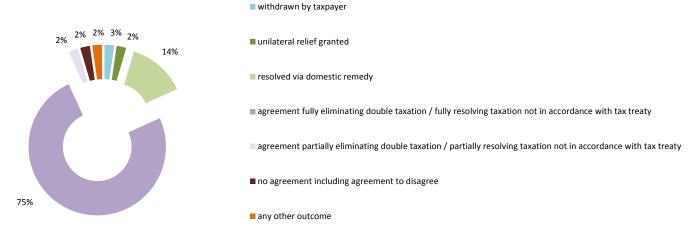

| Cases closed by outcome              | denied<br>MAP<br>access | objection is<br>not justified | withdrawn by<br>taxpayer | unilateral relief<br>granted | resolved via<br>domestic<br>remedy | agreement fully eliminating double taxation eliminated / fully resolving taxation not in accordance with tax treaty | agreement partially eliminating double taxation / partially resolving taxation not in accordance with tax treaty | taxation not in | no agreement<br>including<br>agreement to<br>disagree | any other outcome | Total |
|--------------------------------------|-------------------------|-------------------------------|--------------------------|------------------------------|------------------------------------|---------------------------------------------------------------------------------------------------------------------|------------------------------------------------------------------------------------------------------------------|-----------------|-------------------------------------------------------|-------------------|-------|
| Transfer pricing cases (all)         | 1                       | 0                             | 7                        | 1                            | 18                                 | 95                                                                                                                  | 18                                                                                                               | 0               | 3                                                     | 0                 | 143   |
| Cases started before 1 January 2016  | 0                       | 0                             | 0                        | 0                            | 7                                  | 4                                                                                                                   | 1                                                                                                                | 0               | 0                                                     | 0                 | 12    |
| Cases started as from 1 January 2016 | 1                       | 0                             | 7                        | 1                            | 11                                 | 91                                                                                                                  | 17                                                                                                               | 0               | 3                                                     | 0                 | 131   |
| Other cases (all)                    | 0                       | 5                             | 1                        | 0                            | 0                                  | 17                                                                                                                  | 0                                                                                                                | 2               | 0                                                     | 1                 | 26    |
| Cases started before 1 January 2016  | 0                       | 0                             | 0                        | 0                            | 0                                  | 1                                                                                                                   | 0                                                                                                                | 0               | 0                                                     | 1                 | 2     |
| Cases started as from 1 January 2016 | 0                       | 5                             | 1                        | 0                            | 0                                  | 16                                                                                                                  | 0                                                                                                                | 2               | 0                                                     | 0                 | 24    |
|                                      |                         |                               |                          |                              |                                    |                                                                                                                     |                                                                                                                  | •               | · · · · · · · · · · · · · · · · · · ·                 |                   |       |