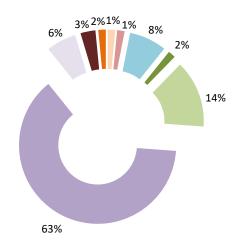

| Cases closed by outcome              | denied<br>MAP<br>access | objection is not<br>justified | withdrawn by<br>taxpayer | unilateral relief<br>granted | resolved via<br>domestic<br>remedy | agreement fully eliminating double taxation eliminated / fully resolving taxation not in accordance with tax treaty | eliminating double taxation / partially resolving | taxation not in accordance with tax treaty | including | any other<br>outcome | Total |
|--------------------------------------|-------------------------|-------------------------------|--------------------------|------------------------------|------------------------------------|---------------------------------------------------------------------------------------------------------------------|---------------------------------------------------|--------------------------------------------|-----------|----------------------|-------|
| Transfer pricing cases (all)         | 0                       | 0                             | 3                        | 2                            | 2                                  | 59                                                                                                                  | 0                                                 | 0                                          | 1         | 1                    | 68    |
| Cases started before 1 January 2016  | 0                       | 0                             | 1                        | 0                            | 0                                  | 4                                                                                                                   | 0                                                 | 0                                          | 0         | 1                    | 6     |
| Cases started as from 1 January 2016 | 0                       | 0                             | 2                        | 2                            | 2                                  | 55                                                                                                                  | 0                                                 | 0                                          | 1         | 0                    | 62    |
| Other cases (all)                    | 0                       | 1                             | 2                        | 2                            | 0                                  | 18                                                                                                                  | 0                                                 | 0                                          | 0         | 0                    | 23    |
| Cases started before 1 January 2016  | 0                       | 0                             | 2                        | 0                            | 0                                  | 1                                                                                                                   | 0                                                 | 0                                          | 0         | 0                    | 3     |
| Cases started as from 1 January 2016 | 0                       | 1                             | 0                        | 2                            | 0                                  | 17                                                                                                                  | 0                                                 | 0                                          | 0         | 0                    | 20    |
| All cases                            | 0                       | 1                             | 5                        | 4                            | 2                                  | 77                                                                                                                  | 0                                                 | 0                                          | 1         | 1                    | 91    |