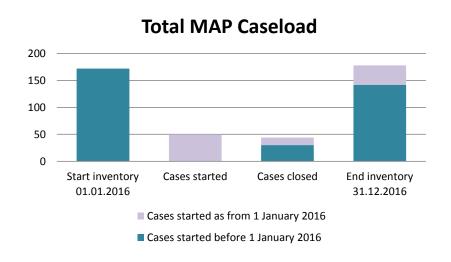

### **Denmark**

| Cases started before 1<br>January 2016 | 2022 Start inventory | Cases<br>started | Cases<br>closed | 2022 End inventory |
|----------------------------------------|----------------------|------------------|-----------------|--------------------|
| Transfer pricing cases                 | 14                   | 0                | 12              | 2                  |
| Other cases                            | 7                    | 0                | 2               | 5                  |

| Cases started as from 1 January 2016 | 2022 Start inventory | Cases<br>started | Cases closed | 2022 End inventory |
|--------------------------------------|----------------------|------------------|--------------|--------------------|
| Transfer pricing cases               | 180                  | 61               | 131          | 110                |
| Other cases                          | 59                   | 51               | 24           | 86                 |

### **Denmark**

| Cases started before 1<br>January 2016 | 2021 Start inventory | Cases<br>started | Cases<br>closed | 2021 End inventory |
|----------------------------------------|----------------------|------------------|-----------------|--------------------|
| Transfer pricing cases                 | 20                   | 0                | 6               | 14                 |
| Other cases                            | 10                   | 0                | 3               | 7                  |

| Cases started as from 1<br>January 2016 | 2021 Start inventory | Cases<br>started | Cases closed | 2021 End inventory |
|-----------------------------------------|----------------------|------------------|--------------|--------------------|
| Transfer pricing cases                  | 160                  | 82               | 62           | 180                |
| Other cases                             | 50                   | 29               | 20           | 59                 |