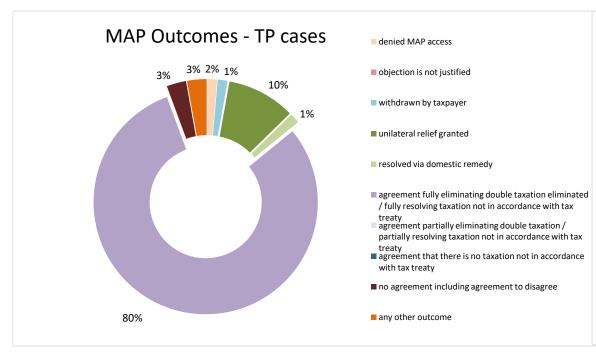

| Cases closed by outcome              | denied<br>MAP<br>access | objection is<br>not justified | withdrawn by<br>taxpayer | unilateral relief<br>granted | resolved via<br>domestic<br>remedy | agreement fully eliminating double taxation eliminated / fully resolving taxation not in accordance with tax treaty | agreement partially eliminating double taxation / partially resolving taxation not in accordance with tax treaty | taxation not in | no agreement<br>including<br>agreement to<br>disagree | any other outcome | Total |
|--------------------------------------|-------------------------|-------------------------------|--------------------------|------------------------------|------------------------------------|---------------------------------------------------------------------------------------------------------------------|------------------------------------------------------------------------------------------------------------------|-----------------|-------------------------------------------------------|-------------------|-------|
| Transfer pricing cases (all)         | 1                       | 0                             | 7                        | 1                            | 18                                 | 95                                                                                                                  | 18                                                                                                               | 0               | 3                                                     | 0                 | 143   |
| Cases started before 1 January 2016  | 0                       | 0                             | 0                        | 0                            | 7                                  | 4                                                                                                                   | 1                                                                                                                | 0               | 0                                                     | 0                 | 12    |
| Cases started as from 1 January 2016 | 1                       | 0                             | 7                        | 1                            | 11                                 | 91                                                                                                                  | 17                                                                                                               | 0               | 3                                                     | 0                 | 131   |
| Other cases (all)                    | 0                       | 5                             | 1                        | 0                            | 0                                  | 17                                                                                                                  | 0                                                                                                                | 2               | 0                                                     | 1                 | 26    |
| Cases started before 1 January 2016  | 0                       | 0                             | 0                        | 0                            | 0                                  | 1                                                                                                                   | 0                                                                                                                | 0               | 0                                                     | 1                 | 2     |
| Cases started as from 1 January 2016 | 0                       | 5                             | 1                        | 0                            | 0                                  | 16                                                                                                                  | 0                                                                                                                | 2               | 0                                                     | 0                 | 24    |
|                                      |                         |                               |                          |                              |                                    |                                                                                                                     |                                                                                                                  | •               | · · · · · · · · · · · · · · · · · · ·                 |                   |       |