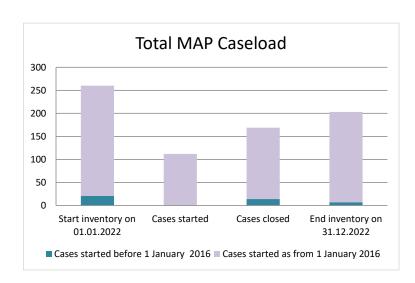

### **Denmark**

| Cases started before 1<br>January 2016 | 2022 Start inventory | Cases<br>started | Cases<br>closed | 2022 End inventory |
|----------------------------------------|----------------------|------------------|-----------------|--------------------|
| Transfer pricing cases                 | 14                   | 0                | 12              | 2                  |
| Other cases                            | 7                    | 0                | 2               | 5                  |

| Cases started as from 1 January 2016 | 2022 Start inventory | Cases<br>started | Cases closed | 2022 End inventory |
|--------------------------------------|----------------------|------------------|--------------|--------------------|
| Transfer pricing cases               | 180                  | 61               | 131          | 110                |
| Other cases                          | 59                   | 51               | 24           | 86                 |