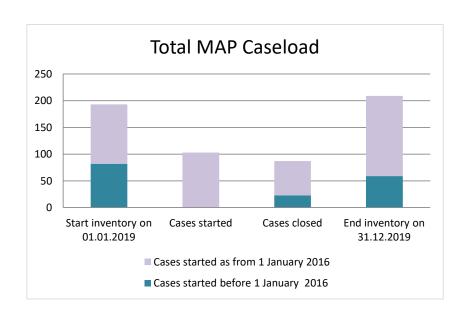

### **Denmark**

| Cases started before 1<br>January 2016 | 2022 Start inventory | Cases<br>started | Cases<br>closed | 2022 End inventory |
|----------------------------------------|----------------------|------------------|-----------------|--------------------|
| Transfer pricing cases                 | 14                   | 0                | 12              | 2                  |
| Other cases                            | 7                    | 0                | 2               | 5                  |

| Cases started as from 1 January 2016 | 2022 Start inventory | Cases<br>started | Cases closed | 2022 End inventory |
|--------------------------------------|----------------------|------------------|--------------|--------------------|
| Transfer pricing cases               | 180                  | 61               | 131          | 110                |
| Other cases                          | 59                   | 51               | 24           | 86                 |