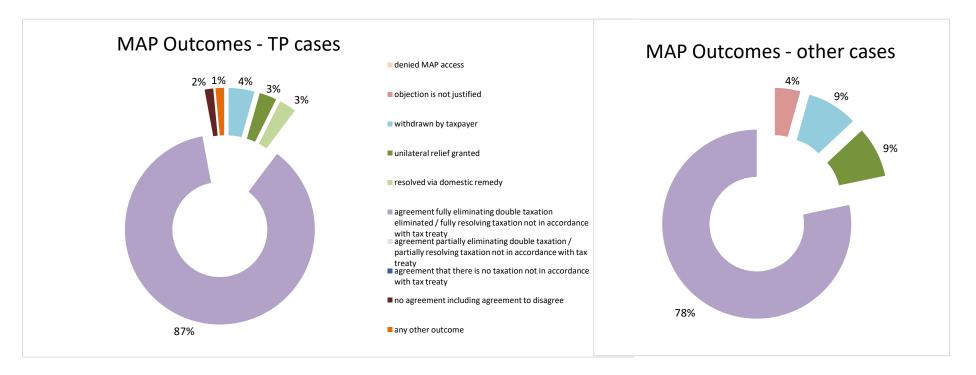

| Cases closed by outcome              | denied<br>MAP<br>access | objection is not<br>justified | withdrawn by<br>taxpayer | unilateral relief<br>granted | resolved via<br>domestic<br>remedy | agreement fully eliminating double taxation eliminated / fully resolving taxation not in accordance with tax treaty | eliminating double taxation / partially resolving | taxation not in accordance with tax treaty | including | any other<br>outcome | Total |
|--------------------------------------|-------------------------|-------------------------------|--------------------------|------------------------------|------------------------------------|---------------------------------------------------------------------------------------------------------------------|---------------------------------------------------|--------------------------------------------|-----------|----------------------|-------|
| Transfer pricing cases (all)         | 0                       | 0                             | 3                        | 2                            | 2                                  | 59                                                                                                                  | 0                                                 | 0                                          | 1         | 1                    | 68    |
| Cases started before 1 January 2016  | 0                       | 0                             | 1                        | 0                            | 0                                  | 4                                                                                                                   | 0                                                 | 0                                          | 0         | 1                    | 6     |
| Cases started as from 1 January 2016 | 0                       | 0                             | 2                        | 2                            | 2                                  | 55                                                                                                                  | 0                                                 | 0                                          | 1         | 0                    | 62    |
| Other cases (all)                    | 0                       | 1                             | 2                        | 2                            | 0                                  | 18                                                                                                                  | 0                                                 | 0                                          | 0         | 0                    | 23    |
| Cases started before 1 January 2016  | 0                       | 0                             | 2                        | 0                            | 0                                  | 1                                                                                                                   | 0                                                 | 0                                          | 0         | 0                    | 3     |
| Cases started as from 1 January 2016 | 0                       | 1                             | 0                        | 2                            | 0                                  | 17                                                                                                                  | 0                                                 | 0                                          | 0         | 0                    | 20    |
| All cases                            | 0                       | 1                             | 5                        | 4                            | 2                                  | 77                                                                                                                  | 0                                                 | 0                                          | 1         | 1                    | 91    |