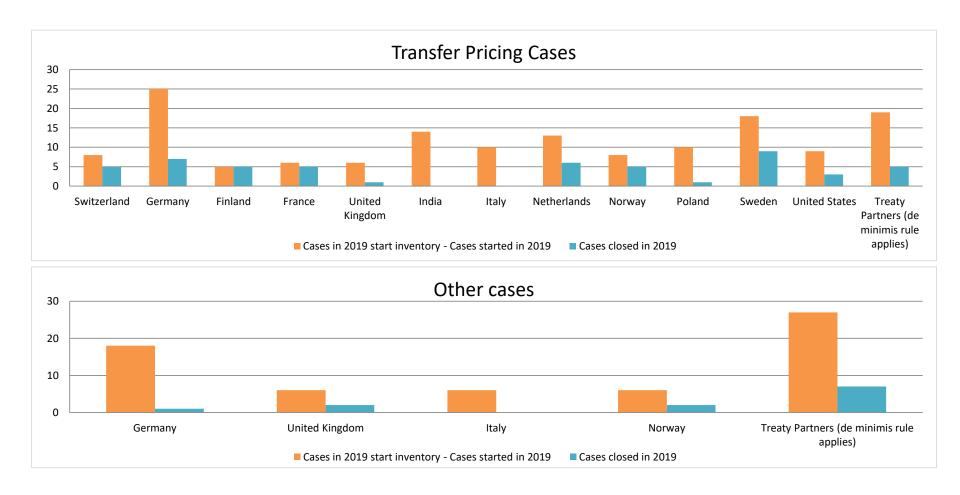

|                                           |                                                                        |                                                                         |          |                                  |                          | number of po                    | st-2015 case                          | s closed during the                                                                                                 | reporting period by ou                      | tcome:                                                                            |                                                       |                      |                                                                                          |
|-------------------------------------------|------------------------------------------------------------------------|-------------------------------------------------------------------------|----------|----------------------------------|--------------------------|---------------------------------|---------------------------------------|---------------------------------------------------------------------------------------------------------------------|---------------------------------------------|-----------------------------------------------------------------------------------|-------------------------------------------------------|----------------------|------------------------------------------------------------------------------------------|
| Treaty Partner                            | no. of post-<br>2015 cases in<br>MAP inventory<br>on 1 January<br>2022 | no. of post-<br>2015 cases<br>started during<br>the reporting<br>period |          | objection is<br>not<br>justified | withdrawn by<br>taxpayer | unilateral<br>relief<br>granted | resolved<br>via<br>domestic<br>remedy | agreement fully eliminating double taxation eliminated / fully resolving taxation not in accordance with tax treaty | taxation / partially resolving taxation not | agreement that<br>there is no<br>taxation not in<br>accordance<br>with tax treaty | no agreement<br>including<br>agreement to<br>disagree | any other<br>outcome | no. of post-<br>2015 cases<br>remaining in<br>MAP inventory<br>on 31<br>December<br>2022 |
| Column 1                                  | Column 2                                                               | Column 3                                                                | Column 4 | Column 5                         | Column 6                 | Column 7                        | Column 8                              | Column 9                                                                                                            | Column 10                                   | Column 11                                                                         | Column 12                                             | Column 13            | Column 14                                                                                |
| Switzerland                               | 5                                                                      | 1                                                                       | 0        | 0                                | 0                        | 0                               | 1                                     | 1                                                                                                                   | 0                                           | 0                                                                                 | 0                                                     | 0                    | 4                                                                                        |
| Germany                                   | 20                                                                     | 23                                                                      | 0        | 0                                | 6                        | 1                               | 0                                     | 10                                                                                                                  | 0                                           | 0                                                                                 | 2                                                     | 0                    | 24                                                                                       |
| Spain                                     | 6                                                                      | 2                                                                       | 0        | 0                                | 0                        | 0                               | 0                                     | 2                                                                                                                   | 0                                           | 0                                                                                 | 0                                                     | 0                    | 6                                                                                        |
| Finland                                   | 5                                                                      | 0                                                                       | 0        | 0                                | 0                        | 0                               | 0                                     | 3                                                                                                                   | 0                                           | 0                                                                                 | 0                                                     | 0                    | 2                                                                                        |
| France                                    | 3                                                                      | 2                                                                       | 0        | 0                                | 0                        | 0                               | 0                                     | 0                                                                                                                   | 0                                           | 0                                                                                 | 0                                                     | 0                    | 5                                                                                        |
| United Kingdom                            | 14                                                                     | 0                                                                       | 0        | 0                                | 0                        | 0                               | 1                                     | 4                                                                                                                   | 0                                           | 0                                                                                 | 0                                                     | 0                    | 9                                                                                        |
| India                                     | 16                                                                     | 4                                                                       | 0        | 0                                | 0                        | 0                               | 0                                     | 3                                                                                                                   | 17                                          | 0                                                                                 | 0                                                     | 0                    | 0                                                                                        |
| Ireland                                   | 27                                                                     | 1                                                                       | 0        | 0                                | 0                        | 0                               | 2                                     | 23                                                                                                                  | 0                                           | 0                                                                                 | 0                                                     | 0                    | 3                                                                                        |
| Italy                                     | 7                                                                      | 11                                                                      | 0        | 0                                | 0                        | 0                               | 0                                     | 14                                                                                                                  | 0                                           | 0                                                                                 | 0                                                     | 0                    | 4                                                                                        |
| Norway                                    | 3                                                                      | 2                                                                       | 0        | 0                                | 0                        | 0                               | 0                                     | 5                                                                                                                   | 0                                           | 0                                                                                 | 0                                                     | 0                    | 0                                                                                        |
| Singapore                                 | 9                                                                      | 0                                                                       | 0        | 0                                | 0                        | 0                               | 0                                     | 9                                                                                                                   | 0                                           | 0                                                                                 | 0                                                     | 0                    | 0                                                                                        |
| Sweden                                    | 26                                                                     | 6                                                                       | 1        | 0                                | 0                        | 0                               | 7                                     | 12                                                                                                                  | 0                                           | 0                                                                                 | 0                                                     | 0                    | 12                                                                                       |
| United States                             | 6                                                                      | 2                                                                       | 0        | 0                                | 0                        | 0                               | 0                                     | 2                                                                                                                   | 0                                           | 0                                                                                 | 0                                                     | 0                    | 6                                                                                        |
| Treaty Partners (de minimis rule applies) | 29                                                                     | 7                                                                       | 0        | 0                                | 1                        | 0                               | 0                                     | 3                                                                                                                   | 0                                           | 0                                                                                 | 1                                                     | 0                    | 31                                                                                       |
| Treaty Partners (Others)                  | 4                                                                      | 0                                                                       | 0        | 0                                | 0                        | 0                               | 0                                     | 0                                                                                                                   | 0                                           | 0                                                                                 | 0                                                     | 0                    | 4                                                                                        |
| Total                                     | 180                                                                    | 61                                                                      | 1        | 0                                | 7                        | 1                               | 11                                    | 91                                                                                                                  | 17                                          | 0                                                                                 | 3                                                     | 0                    | 110                                                                                      |

|       |                                           |                                                                        |                                                                         |          |                                  | Table 2: Ot              | ther MAP Ca                     | ses                                   |                                                                                                                            |                                                                                                                                 |             |              |                      |                                                                                |
|-------|-------------------------------------------|------------------------------------------------------------------------|-------------------------------------------------------------------------|----------|----------------------------------|--------------------------|---------------------------------|---------------------------------------|----------------------------------------------------------------------------------------------------------------------------|---------------------------------------------------------------------------------------------------------------------------------|-------------|--------------|----------------------|--------------------------------------------------------------------------------|
|       |                                           |                                                                        |                                                                         |          |                                  |                          | number of po                    | st-2015 case                          | es closed during the                                                                                                       | e reporting period by o                                                                                                         | utcome      |              |                      |                                                                                |
|       | Treaty Partner                            | no. of post-<br>2015 cases in<br>MAP inventory<br>on 1 January<br>2022 | no. of post-<br>2015 cases<br>started during<br>the reporting<br>period |          | objection is<br>not<br>justified | withdrawn by<br>taxpayer | unilateral<br>relief<br>granted | resolved<br>via<br>domestic<br>remedy | agreement fully<br>eliminating<br>double taxation /<br>fully resolving<br>taxation not in<br>accordance with<br>tax treaty | agreement partially<br>eliminating double<br>taxation / partially<br>resolving taxation not<br>in accordance with<br>tax treaty | there is no | no agreement | any other<br>outcome | no. of post-2015<br>cases remaining in<br>MAP inventory on<br>31 December 2022 |
|       | Column 1                                  | Column 2                                                               | Column 3                                                                | Column 4 | Column 5                         | Column 6                 | Column 7                        | Column 8                              | Column 9                                                                                                                   | Column 10                                                                                                                       | Column 11   | Column 12    | Column 13            | Column 14                                                                      |
| Row 1 | Belgium                                   | 3                                                                      | 5                                                                       | 0        | 1                                | 0                        | 0                               | 0                                     | 1                                                                                                                          | 0                                                                                                                               | 0           | 0            | 0                    | 6                                                                              |
|       | Germany                                   | 10                                                                     | 7                                                                       | 0        | 2                                | 0                        | 0                               | 0                                     | 4                                                                                                                          | 0                                                                                                                               | 0           | 0            | 0                    | 11                                                                             |
|       | United Kingdom                            | 4                                                                      | 5                                                                       | 0        | 0                                | 0                        | 0                               | 0                                     | 1                                                                                                                          | 0                                                                                                                               | 2           | 0            | 0                    | 6                                                                              |
|       | Italy                                     | 6                                                                      | 1                                                                       | 0        | 1                                | 0                        | 0                               | 0                                     | 1                                                                                                                          | 0                                                                                                                               | 0           | 0            | 0                    | 5                                                                              |
|       | Norway                                    | 3                                                                      | 2                                                                       | 0        | 0                                | 0                        | 0                               | 0                                     | 1                                                                                                                          | 0                                                                                                                               | 0           | 0            | 0                    | 4                                                                              |
|       | Poland                                    | 5                                                                      | 22                                                                      | 0        | 0                                | 0                        | 0                               | 0                                     | 0                                                                                                                          | 0                                                                                                                               | 0           | 0            | 0                    | 27                                                                             |
|       | United States                             | 5                                                                      | 2                                                                       | 0        | 0                                | 0                        | 0                               | 0                                     | 4                                                                                                                          | 0                                                                                                                               | 0           | 0            | 0                    | 3                                                                              |
| Row 2 | Treaty Partners (de minimis rule applies) | 22                                                                     | 7                                                                       | 0        | 1                                | 1                        | 0                               | 0                                     | 4                                                                                                                          | 0                                                                                                                               | 0           | 0            | 0                    | 23                                                                             |
|       | Treaty Partners (Others)                  | 1                                                                      | 0                                                                       | 0        | 0                                | 0                        | 0                               | 0                                     | 0                                                                                                                          | 0                                                                                                                               | 0           | 0            | 0                    | 1                                                                              |
| Row 3 |                                           |                                                                        |                                                                         |          |                                  |                          |                                 |                                       |                                                                                                                            |                                                                                                                                 |             |              |                      |                                                                                |