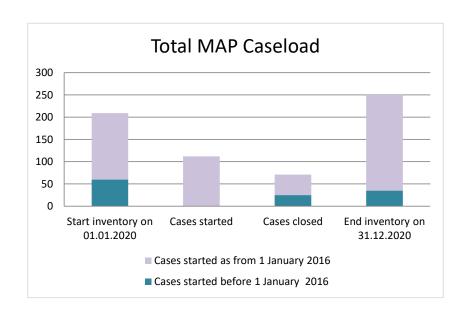

### **Denmark**

| Cases started before 1<br>January 2016 | 2021 Start inventory | Cases<br>started | Cases<br>closed | 2021 End inventory |
|----------------------------------------|----------------------|------------------|-----------------|--------------------|
| Transfer pricing cases                 | 20                   | 0                | 6               | 14                 |
| Other cases                            | 10                   | 0                | 3               | 7                  |

| Cases started as from 1<br>January 2016 | 2021 Start inventory | Cases<br>started | Cases closed | 2021 End inventory |
|-----------------------------------------|----------------------|------------------|--------------|--------------------|
| Transfer pricing cases                  | 160                  | 82               | 62           | 180                |
| Other cases                             | 50                   | 29               | 20           | 59                 |