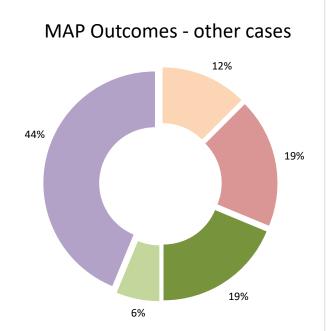

| Cases closed by outcome              | denied<br>MAP<br>access | objection is<br>not justified | withdrawn by<br>taxpayer | unilateral relief<br>granted | resolved via<br>domestic<br>remedy | agreement fully eliminating double taxation eliminated / fully resolving taxation not in accordance with tax treaty | agreement partially eliminating double taxation / partially resolving taxation not in accordance with tax treaty | taxation not in | no agreement<br>including<br>agreement to<br>disagree | any other outcome | Total |
|--------------------------------------|-------------------------|-------------------------------|--------------------------|------------------------------|------------------------------------|---------------------------------------------------------------------------------------------------------------------|------------------------------------------------------------------------------------------------------------------|-----------------|-------------------------------------------------------|-------------------|-------|
| Transfer pricing cases (all)         | 1                       | 0                             | 7                        | 1                            | 18                                 | 95                                                                                                                  | 18                                                                                                               | 0               | 3                                                     | 0                 | 143   |
| Cases started before 1 January 2016  | 0                       | 0                             | 0                        | 0                            | 7                                  | 4                                                                                                                   | 1                                                                                                                | 0               | 0                                                     | 0                 | 12    |
| Cases started as from 1 January 2016 | 1                       | 0                             | 7                        | 1                            | 11                                 | 91                                                                                                                  | 17                                                                                                               | 0               | 3                                                     | 0                 | 131   |
| Other cases (all)                    | 0                       | 5                             | 1                        | 0                            | 0                                  | 17                                                                                                                  | 0                                                                                                                | 2               | 0                                                     | 1                 | 26    |
| Cases started before 1 January 2016  | 0                       | 0                             | 0                        | 0                            | 0                                  | 1                                                                                                                   | 0                                                                                                                | 0               | 0                                                     | 1                 | 2     |
| Cases started as from 1 January 2016 | 0                       | 5                             | 1                        | 0                            | 0                                  | 16                                                                                                                  | 0                                                                                                                | 2               | 0                                                     | 0                 | 24    |
|                                      |                         |                               |                          |                              |                                    |                                                                                                                     |                                                                                                                  | •               | · · · · · · · · · · · · · · · · · · ·                 |                   |       |