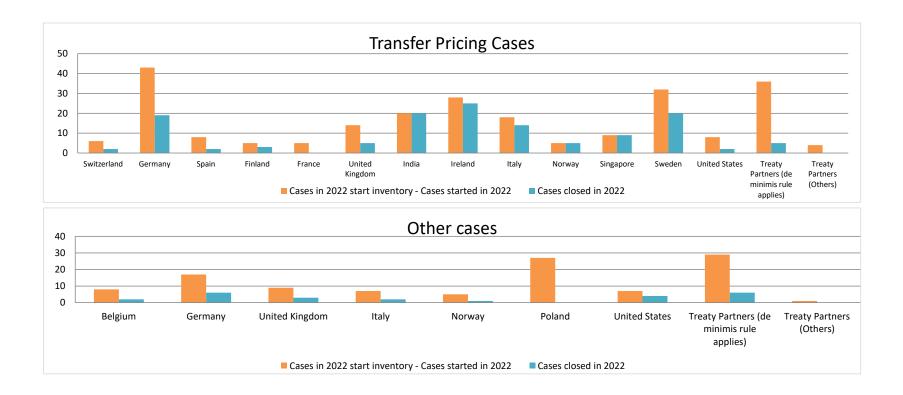

### Overview of MAP partners (only for cases started as from 1 January 2016)

Note: the MAP cases started before 1 January 2016 and closed in 2022 are not shown in these graphs

The label "Treaty Partners (de minimis rule applies)" applies to treaty partners with which the number of cases in start inventory plus the number of cases started is at least 5. The relevant MAP statistics are aggregated under this category.

The label "Treaty Partners (Others)" applies to treaty partners that are not reporting MAP statistics for the reporting period. The relevant MAP statistics are aggregated under this category.

2022 MAP Statistics - Denmark.xlsx Page 2/9

|                                           |                                                                        |                                                                         |          |                                  |                          | number of po                    | st-2015 case                          | s closed during the                                                                                                 | reporting period by ou                      | tcome:                                                                            |                                                       |                      |                                                                                          |
|-------------------------------------------|------------------------------------------------------------------------|-------------------------------------------------------------------------|----------|----------------------------------|--------------------------|---------------------------------|---------------------------------------|---------------------------------------------------------------------------------------------------------------------|---------------------------------------------|-----------------------------------------------------------------------------------|-------------------------------------------------------|----------------------|------------------------------------------------------------------------------------------|
| Treaty Partner                            | no. of post-<br>2015 cases in<br>MAP inventory<br>on 1 January<br>2022 | no. of post-<br>2015 cases<br>started during<br>the reporting<br>period |          | objection is<br>not<br>justified | withdrawn by<br>taxpayer | unilateral<br>relief<br>granted | resolved<br>via<br>domestic<br>remedy | agreement fully eliminating double taxation eliminated / fully resolving taxation not in accordance with tax treaty | taxation / partially resolving taxation not | agreement that<br>there is no<br>taxation not in<br>accordance<br>with tax treaty | no agreement<br>including<br>agreement to<br>disagree | any other<br>outcome | no. of post-<br>2015 cases<br>remaining in<br>MAP inventory<br>on 31<br>December<br>2022 |
| Column 1                                  | Column 2                                                               | Column 3                                                                | Column 4 | Column 5                         | Column 6                 | Column 7                        | Column 8                              | Column 9                                                                                                            | Column 10                                   | Column 11                                                                         | Column 12                                             | Column 13            | Column 14                                                                                |
| Switzerland                               | 5                                                                      | 1                                                                       | 0        | 0                                | 0                        | 0                               | 1                                     | 1                                                                                                                   | 0                                           | 0                                                                                 | 0                                                     | 0                    | 4                                                                                        |
| Germany                                   | 20                                                                     | 23                                                                      | 0        | 0                                | 6                        | 1                               | 0                                     | 10                                                                                                                  | 0                                           | 0                                                                                 | 2                                                     | 0                    | 24                                                                                       |
| Spain                                     | 6                                                                      | 2                                                                       | 0        | 0                                | 0                        | 0                               | 0                                     | 2                                                                                                                   | 0                                           | 0                                                                                 | 0                                                     | 0                    | 6                                                                                        |
| Finland                                   | 5                                                                      | 0                                                                       | 0        | 0                                | 0                        | 0                               | 0                                     | 3                                                                                                                   | 0                                           | 0                                                                                 | 0                                                     | 0                    | 2                                                                                        |
| France                                    | 3                                                                      | 2                                                                       | 0        | 0                                | 0                        | 0                               | 0                                     | 0                                                                                                                   | 0                                           | 0                                                                                 | 0                                                     | 0                    | 5                                                                                        |
| United Kingdom                            | 14                                                                     | 0                                                                       | 0        | 0                                | 0                        | 0                               | 1                                     | 4                                                                                                                   | 0                                           | 0                                                                                 | 0                                                     | 0                    | 9                                                                                        |
| India                                     | 16                                                                     | 4                                                                       | 0        | 0                                | 0                        | 0                               | 0                                     | 3                                                                                                                   | 17                                          | 0                                                                                 | 0                                                     | 0                    | 0                                                                                        |
| Ireland                                   | 27                                                                     | 1                                                                       | 0        | 0                                | 0                        | 0                               | 2                                     | 23                                                                                                                  | 0                                           | 0                                                                                 | 0                                                     | 0                    | 3                                                                                        |
| Italy                                     | 7                                                                      | 11                                                                      | 0        | 0                                | 0                        | 0                               | 0                                     | 14                                                                                                                  | 0                                           | 0                                                                                 | 0                                                     | 0                    | 4                                                                                        |
| Norway                                    | 3                                                                      | 2                                                                       | 0        | 0                                | 0                        | 0                               | 0                                     | 5                                                                                                                   | 0                                           | 0                                                                                 | 0                                                     | 0                    | 0                                                                                        |
| Singapore                                 | 9                                                                      | 0                                                                       | 0        | 0                                | 0                        | 0                               | 0                                     | 9                                                                                                                   | 0                                           | 0                                                                                 | 0                                                     | 0                    | 0                                                                                        |
| Sweden                                    | 26                                                                     | 6                                                                       | 1        | 0                                | 0                        | 0                               | 7                                     | 12                                                                                                                  | 0                                           | 0                                                                                 | 0                                                     | 0                    | 12                                                                                       |
| United States                             | 6                                                                      | 2                                                                       | 0        | 0                                | 0                        | 0                               | 0                                     | 2                                                                                                                   | 0                                           | 0                                                                                 | 0                                                     | 0                    | 6                                                                                        |
| Treaty Partners (de minimis rule applies) | 29                                                                     | 7                                                                       | 0        | 0                                | 1                        | 0                               | 0                                     | 3                                                                                                                   | 0                                           | 0                                                                                 | 1                                                     | 0                    | 31                                                                                       |
| Treaty Partners (Others)                  | 4                                                                      | 0                                                                       | 0        | 0                                | 0                        | 0                               | 0                                     | 0                                                                                                                   | 0                                           | 0                                                                                 | 0                                                     | 0                    | 4                                                                                        |
| Total                                     | 180                                                                    | 61                                                                      | 1        | 0                                | 7                        | 1                               | 11                                    | 91                                                                                                                  | 17                                          | 0                                                                                 | 3                                                     | 0                    | 110                                                                                      |

|       |                                           |                                                                        |                                                                         |          |                                  | Table 2: Ot              | ther MAP Ca                     | ses                                   |                                                                                                                            |                                                                                                                                 |             |              |                      |                                                                                |
|-------|-------------------------------------------|------------------------------------------------------------------------|-------------------------------------------------------------------------|----------|----------------------------------|--------------------------|---------------------------------|---------------------------------------|----------------------------------------------------------------------------------------------------------------------------|---------------------------------------------------------------------------------------------------------------------------------|-------------|--------------|----------------------|--------------------------------------------------------------------------------|
|       |                                           |                                                                        |                                                                         |          |                                  |                          | number of po                    | st-2015 case                          | es closed during the                                                                                                       | e reporting period by o                                                                                                         | utcome      |              |                      |                                                                                |
|       | Treaty Partner                            | no. of post-<br>2015 cases in<br>MAP inventory<br>on 1 January<br>2022 | no. of post-<br>2015 cases<br>started during<br>the reporting<br>period |          | objection is<br>not<br>justified | withdrawn by<br>taxpayer | unilateral<br>relief<br>granted | resolved<br>via<br>domestic<br>remedy | agreement fully<br>eliminating<br>double taxation /<br>fully resolving<br>taxation not in<br>accordance with<br>tax treaty | agreement partially<br>eliminating double<br>taxation / partially<br>resolving taxation not<br>in accordance with<br>tax treaty | there is no | no agreement | any other<br>outcome | no. of post-2015<br>cases remaining in<br>MAP inventory on<br>31 December 2022 |
|       | Column 1                                  | Column 2                                                               | Column 3                                                                | Column 4 | Column 5                         | Column 6                 | Column 7                        | Column 8                              | Column 9                                                                                                                   | Column 10                                                                                                                       | Column 11   | Column 12    | Column 13            | Column 14                                                                      |
| Row 1 | Belgium                                   | 3                                                                      | 5                                                                       | 0        | 1                                | 0                        | 0                               | 0                                     | 1                                                                                                                          | 0                                                                                                                               | 0           | 0            | 0                    | 6                                                                              |
|       | Germany                                   | 10                                                                     | 7                                                                       | 0        | 2                                | 0                        | 0                               | 0                                     | 4                                                                                                                          | 0                                                                                                                               | 0           | 0            | 0                    | 11                                                                             |
|       | United Kingdom                            | 4                                                                      | 5                                                                       | 0        | 0                                | 0                        | 0                               | 0                                     | 1                                                                                                                          | 0                                                                                                                               | 2           | 0            | 0                    | 6                                                                              |
|       | Italy                                     | 6                                                                      | 1                                                                       | 0        | 1                                | 0                        | 0                               | 0                                     | 1                                                                                                                          | 0                                                                                                                               | 0           | 0            | 0                    | 5                                                                              |
|       | Norway                                    | 3                                                                      | 2                                                                       | 0        | 0                                | 0                        | 0                               | 0                                     | 1                                                                                                                          | 0                                                                                                                               | 0           | 0            | 0                    | 4                                                                              |
|       | Poland                                    | 5                                                                      | 22                                                                      | 0        | 0                                | 0                        | 0                               | 0                                     | 0                                                                                                                          | 0                                                                                                                               | 0           | 0            | 0                    | 27                                                                             |
|       | United States                             | 5                                                                      | 2                                                                       | 0        | 0                                | 0                        | 0                               | 0                                     | 4                                                                                                                          | 0                                                                                                                               | 0           | 0            | 0                    | 3                                                                              |
| Row 2 | Treaty Partners (de minimis rule applies) | 22                                                                     | 7                                                                       | 0        | 1                                | 1                        | 0                               | 0                                     | 4                                                                                                                          | 0                                                                                                                               | 0           | 0            | 0                    | 23                                                                             |
|       | Treaty Partners (Others)                  | 1                                                                      | 0                                                                       | 0        | 0                                | 0                        | 0                               | 0                                     | 0                                                                                                                          | 0                                                                                                                               | 0           | 0            | 0                    | 1                                                                              |
| Row 3 |                                           |                                                                        |                                                                         |          |                                  |                          |                                 |                                       |                                                                                                                            |                                                                                                                                 |             |              |                      |                                                                                |