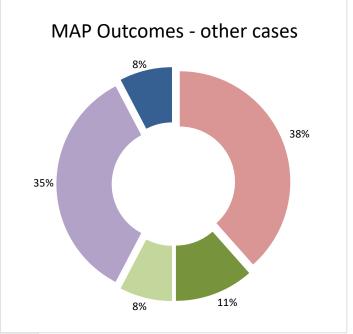

### Overview of MAP partners (only for cases started as from 1 January 2016)

Note: the MAP cases started before 1 January 2016 and closed in 2022 are not shown in these graphs

The label "Treaty Partners (de minimis rule applies)" applies to treaty partners with which the number of cases in start inventory plus the number of cases started is at least 5. The relevant MAP statistics are aggregated under this category.

| Cases closed by outcome              | denied<br>MAP<br>access | objection is<br>not justified | withdrawn by<br>taxpayer | unilateral relief<br>granted | resolved via<br>domestic<br>remedy | agreement fully eliminating double taxation eliminated / fully resolving taxation not in accordance with tax treaty | agreement partially eliminating double taxation / partially resolving taxation not in accordance with tax treaty | taxation not in | no agreement<br>including<br>agreement to<br>disagree | any other outcome | Total |
|--------------------------------------|-------------------------|-------------------------------|--------------------------|------------------------------|------------------------------------|---------------------------------------------------------------------------------------------------------------------|------------------------------------------------------------------------------------------------------------------|-----------------|-------------------------------------------------------|-------------------|-------|
| Transfer pricing cases (all)         | 1                       | 0                             | 7                        | 1                            | 18                                 | 95                                                                                                                  | 18                                                                                                               | 0               | 3                                                     | 0                 | 143   |
| Cases started before 1 January 2016  | 0                       | 0                             | 0                        | 0                            | 7                                  | 4                                                                                                                   | 1                                                                                                                | 0               | 0                                                     | 0                 | 12    |
| Cases started as from 1 January 2016 | 1                       | 0                             | 7                        | 1                            | 11                                 | 91                                                                                                                  | 17                                                                                                               | 0               | 3                                                     | 0                 | 131   |
| Other cases (all)                    | 0                       | 5                             | 1                        | 0                            | 0                                  | 17                                                                                                                  | 0                                                                                                                | 2               | 0                                                     | 1                 | 26    |
| Cases started before 1 January 2016  | 0                       | 0                             | 0                        | 0                            | 0                                  | 1                                                                                                                   | 0                                                                                                                | 0               | 0                                                     | 1                 | 2     |
| Cases started as from 1 January 2016 | 0                       | 5                             | 1                        | 0                            | 0                                  | 16                                                                                                                  | 0                                                                                                                | 2               | 0                                                     | 0                 | 24    |
|                                      |                         |                               |                          |                              |                                    |                                                                                                                     |                                                                                                                  | •               | · · · · · · · · · · · · · · · · · · ·                 |                   |       |