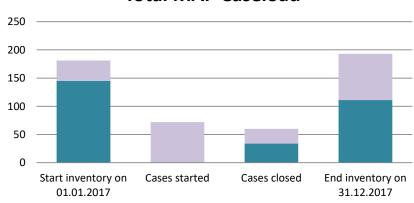

### **Denmark**

| Cases started before 1<br>January 2016 | 2021 Start inventory | Cases<br>started | Cases<br>closed | 2021 End inventory |
|----------------------------------------|----------------------|------------------|-----------------|--------------------|
| Transfer pricing cases                 | 20                   | 0                | 6               | 14                 |
| Other cases                            | 10                   | 0                | 3               | 7                  |

| Cases started as from 1<br>January 2016 | 2021 Start inventory | Cases<br>started | Cases closed | 2021 End inventory |
|-----------------------------------------|----------------------|------------------|--------------|--------------------|
| Transfer pricing cases                  | 160                  | 82               | 62           | 180                |
| Other cases                             | 50                   | 29               | 20           | 59                 |