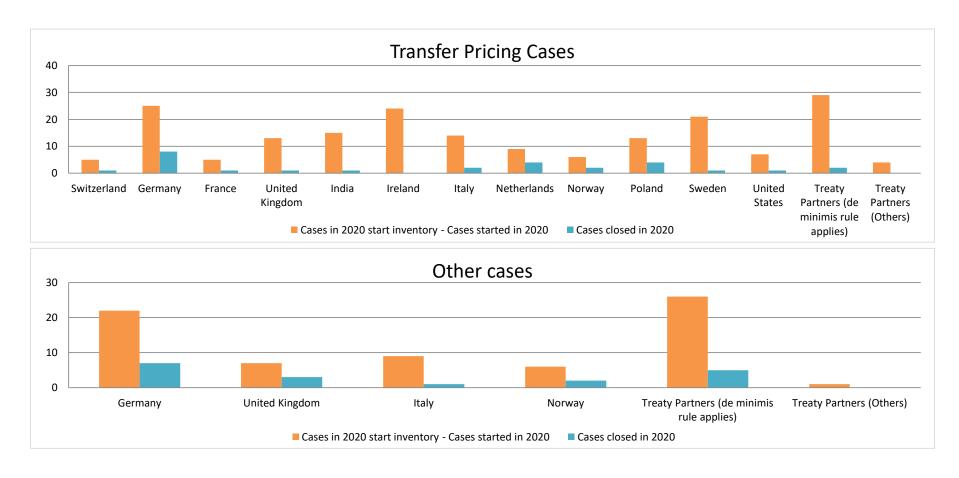

|                                           |                                                                        |                                                                         |          |                                  |                          | number of po                    | st-2015 case                          | s closed during the                                                                                                 | reporting period by ou                      | tcome:                                                                            |                                                       |                      |                                                                                          |
|-------------------------------------------|------------------------------------------------------------------------|-------------------------------------------------------------------------|----------|----------------------------------|--------------------------|---------------------------------|---------------------------------------|---------------------------------------------------------------------------------------------------------------------|---------------------------------------------|-----------------------------------------------------------------------------------|-------------------------------------------------------|----------------------|------------------------------------------------------------------------------------------|
| Treaty Partner                            | no. of post-<br>2015 cases in<br>MAP inventory<br>on 1 January<br>2022 | no. of post-<br>2015 cases<br>started during<br>the reporting<br>period |          | objection is<br>not<br>justified | withdrawn by<br>taxpayer | unilateral<br>relief<br>granted | resolved<br>via<br>domestic<br>remedy | agreement fully eliminating double taxation eliminated / fully resolving taxation not in accordance with tax treaty | taxation / partially resolving taxation not | agreement that<br>there is no<br>taxation not in<br>accordance<br>with tax treaty | no agreement<br>including<br>agreement to<br>disagree | any other<br>outcome | no. of post-<br>2015 cases<br>remaining in<br>MAP inventory<br>on 31<br>December<br>2022 |
| Column 1                                  | Column 2                                                               | Column 3                                                                | Column 4 | Column 5                         | Column 6                 | Column 7                        | Column 8                              | Column 9                                                                                                            | Column 10                                   | Column 11                                                                         | Column 12                                             | Column 13            | Column 14                                                                                |
| Switzerland                               | 5                                                                      | 1                                                                       | 0        | 0                                | 0                        | 0                               | 1                                     | 1                                                                                                                   | 0                                           | 0                                                                                 | 0                                                     | 0                    | 4                                                                                        |
| Germany                                   | 20                                                                     | 23                                                                      | 0        | 0                                | 6                        | 1                               | 0                                     | 10                                                                                                                  | 0                                           | 0                                                                                 | 2                                                     | 0                    | 24                                                                                       |
| Spain                                     | 6                                                                      | 2                                                                       | 0        | 0                                | 0                        | 0                               | 0                                     | 2                                                                                                                   | 0                                           | 0                                                                                 | 0                                                     | 0                    | 6                                                                                        |
| Finland                                   | 5                                                                      | 0                                                                       | 0        | 0                                | 0                        | 0                               | 0                                     | 3                                                                                                                   | 0                                           | 0                                                                                 | 0                                                     | 0                    | 2                                                                                        |
| France                                    | 3                                                                      | 2                                                                       | 0        | 0                                | 0                        | 0                               | 0                                     | 0                                                                                                                   | 0                                           | 0                                                                                 | 0                                                     | 0                    | 5                                                                                        |
| United Kingdom                            | 14                                                                     | 0                                                                       | 0        | 0                                | 0                        | 0                               | 1                                     | 4                                                                                                                   | 0                                           | 0                                                                                 | 0                                                     | 0                    | 9                                                                                        |
| India                                     | 16                                                                     | 4                                                                       | 0        | 0                                | 0                        | 0                               | 0                                     | 3                                                                                                                   | 17                                          | 0                                                                                 | 0                                                     | 0                    | 0                                                                                        |
| Ireland                                   | 27                                                                     | 1                                                                       | 0        | 0                                | 0                        | 0                               | 2                                     | 23                                                                                                                  | 0                                           | 0                                                                                 | 0                                                     | 0                    | 3                                                                                        |
| Italy                                     | 7                                                                      | 11                                                                      | 0        | 0                                | 0                        | 0                               | 0                                     | 14                                                                                                                  | 0                                           | 0                                                                                 | 0                                                     | 0                    | 4                                                                                        |
| Norway                                    | 3                                                                      | 2                                                                       | 0        | 0                                | 0                        | 0                               | 0                                     | 5                                                                                                                   | 0                                           | 0                                                                                 | 0                                                     | 0                    | 0                                                                                        |
| Singapore                                 | 9                                                                      | 0                                                                       | 0        | 0                                | 0                        | 0                               | 0                                     | 9                                                                                                                   | 0                                           | 0                                                                                 | 0                                                     | 0                    | 0                                                                                        |
| Sweden                                    | 26                                                                     | 6                                                                       | 1        | 0                                | 0                        | 0                               | 7                                     | 12                                                                                                                  | 0                                           | 0                                                                                 | 0                                                     | 0                    | 12                                                                                       |
| United States                             | 6                                                                      | 2                                                                       | 0        | 0                                | 0                        | 0                               | 0                                     | 2                                                                                                                   | 0                                           | 0                                                                                 | 0                                                     | 0                    | 6                                                                                        |
| Treaty Partners (de minimis rule applies) | 29                                                                     | 7                                                                       | 0        | 0                                | 1                        | 0                               | 0                                     | 3                                                                                                                   | 0                                           | 0                                                                                 | 1                                                     | 0                    | 31                                                                                       |
| Treaty Partners (Others)                  | 4                                                                      | 0                                                                       | 0        | 0                                | 0                        | 0                               | 0                                     | 0                                                                                                                   | 0                                           | 0                                                                                 | 0                                                     | 0                    | 4                                                                                        |
| Total                                     | 180                                                                    | 61                                                                      | 1        | 0                                | 7                        | 1                               | 11                                    | 91                                                                                                                  | 17                                          | 0                                                                                 | 3                                                     | 0                    | 110                                                                                      |

|       |                                           |                                                                        |                                                                         |          |                                  | Table 2: Ot              | ther MAP Ca                     | ses                                   |                                                                                                                            |                                                                                                                                 |             |              |                      |                                                                                |
|-------|-------------------------------------------|------------------------------------------------------------------------|-------------------------------------------------------------------------|----------|----------------------------------|--------------------------|---------------------------------|---------------------------------------|----------------------------------------------------------------------------------------------------------------------------|---------------------------------------------------------------------------------------------------------------------------------|-------------|--------------|----------------------|--------------------------------------------------------------------------------|
|       |                                           |                                                                        |                                                                         |          |                                  |                          | number of po                    | st-2015 case                          | es closed during the                                                                                                       | e reporting period by o                                                                                                         | utcome      |              |                      |                                                                                |
|       | Treaty Partner                            | no. of post-<br>2015 cases in<br>MAP inventory<br>on 1 January<br>2022 | no. of post-<br>2015 cases<br>started during<br>the reporting<br>period |          | objection is<br>not<br>justified | withdrawn by<br>taxpayer | unilateral<br>relief<br>granted | resolved<br>via<br>domestic<br>remedy | agreement fully<br>eliminating<br>double taxation /<br>fully resolving<br>taxation not in<br>accordance with<br>tax treaty | agreement partially<br>eliminating double<br>taxation / partially<br>resolving taxation not<br>in accordance with<br>tax treaty | there is no | no agreement | any other<br>outcome | no. of post-2015<br>cases remaining in<br>MAP inventory on<br>31 December 2022 |
|       | Column 1                                  | Column 2                                                               | Column 3                                                                | Column 4 | Column 5                         | Column 6                 | Column 7                        | Column 8                              | Column 9                                                                                                                   | Column 10                                                                                                                       | Column 11   | Column 12    | Column 13            | Column 14                                                                      |
| Row 1 | Belgium                                   | 3                                                                      | 5                                                                       | 0        | 1                                | 0                        | 0                               | 0                                     | 1                                                                                                                          | 0                                                                                                                               | 0           | 0            | 0                    | 6                                                                              |
|       | Germany                                   | 10                                                                     | 7                                                                       | 0        | 2                                | 0                        | 0                               | 0                                     | 4                                                                                                                          | 0                                                                                                                               | 0           | 0            | 0                    | 11                                                                             |
|       | United Kingdom                            | 4                                                                      | 5                                                                       | 0        | 0                                | 0                        | 0                               | 0                                     | 1                                                                                                                          | 0                                                                                                                               | 2           | 0            | 0                    | 6                                                                              |
|       | Italy                                     | 6                                                                      | 1                                                                       | 0        | 1                                | 0                        | 0                               | 0                                     | 1                                                                                                                          | 0                                                                                                                               | 0           | 0            | 0                    | 5                                                                              |
|       | Norway                                    | 3                                                                      | 2                                                                       | 0        | 0                                | 0                        | 0                               | 0                                     | 1                                                                                                                          | 0                                                                                                                               | 0           | 0            | 0                    | 4                                                                              |
|       | Poland                                    | 5                                                                      | 22                                                                      | 0        | 0                                | 0                        | 0                               | 0                                     | 0                                                                                                                          | 0                                                                                                                               | 0           | 0            | 0                    | 27                                                                             |
|       | United States                             | 5                                                                      | 2                                                                       | 0        | 0                                | 0                        | 0                               | 0                                     | 4                                                                                                                          | 0                                                                                                                               | 0           | 0            | 0                    | 3                                                                              |
| Row 2 | Treaty Partners (de minimis rule applies) | 22                                                                     | 7                                                                       | 0        | 1                                | 1                        | 0                               | 0                                     | 4                                                                                                                          | 0                                                                                                                               | 0           | 0            | 0                    | 23                                                                             |
|       | Treaty Partners (Others)                  | 1                                                                      | 0                                                                       | 0        | 0                                | 0                        | 0                               | 0                                     | 0                                                                                                                          | 0                                                                                                                               | 0           | 0            | 0                    | 1                                                                              |
| Row 3 |                                           |                                                                        |                                                                         |          |                                  |                          |                                 |                                       |                                                                                                                            |                                                                                                                                 |             |              |                      |                                                                                |