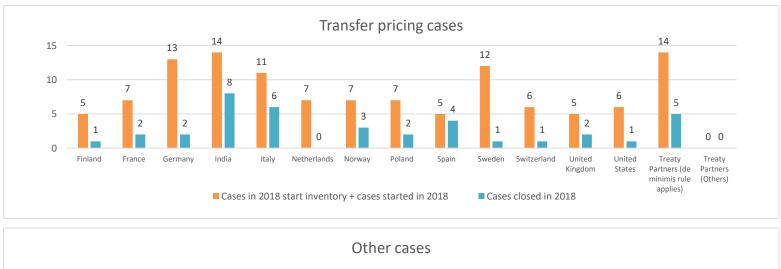

|                                           |                                                                        |                                                                         |          |                                  |                          | number of po                    | st-2015 case                          | s closed during the                                                                                                 | reporting period by ou                      | tcome:                                                                            |                                                       |                      |                                                                                          |
|-------------------------------------------|------------------------------------------------------------------------|-------------------------------------------------------------------------|----------|----------------------------------|--------------------------|---------------------------------|---------------------------------------|---------------------------------------------------------------------------------------------------------------------|---------------------------------------------|-----------------------------------------------------------------------------------|-------------------------------------------------------|----------------------|------------------------------------------------------------------------------------------|
| Treaty Partner                            | no. of post-<br>2015 cases in<br>MAP inventory<br>on 1 January<br>2022 | no. of post-<br>2015 cases<br>started during<br>the reporting<br>period |          | objection is<br>not<br>justified | withdrawn by<br>taxpayer | unilateral<br>relief<br>granted | resolved<br>via<br>domestic<br>remedy | agreement fully eliminating double taxation eliminated / fully resolving taxation not in accordance with tax treaty | taxation / partially resolving taxation not | agreement that<br>there is no<br>taxation not in<br>accordance<br>with tax treaty | no agreement<br>including<br>agreement to<br>disagree | any other<br>outcome | no. of post-<br>2015 cases<br>remaining in<br>MAP inventory<br>on 31<br>December<br>2022 |
| Column 1                                  | Column 2                                                               | Column 3                                                                | Column 4 | Column 5                         | Column 6                 | Column 7                        | Column 8                              | Column 9                                                                                                            | Column 10                                   | Column 11                                                                         | Column 12                                             | Column 13            | Column 14                                                                                |
| Switzerland                               | 5                                                                      | 1                                                                       | 0        | 0                                | 0                        | 0                               | 1                                     | 1                                                                                                                   | 0                                           | 0                                                                                 | 0                                                     | 0                    | 4                                                                                        |
| Germany                                   | 20                                                                     | 23                                                                      | 0        | 0                                | 6                        | 1                               | 0                                     | 10                                                                                                                  | 0                                           | 0                                                                                 | 2                                                     | 0                    | 24                                                                                       |
| Spain                                     | 6                                                                      | 2                                                                       | 0        | 0                                | 0                        | 0                               | 0                                     | 2                                                                                                                   | 0                                           | 0                                                                                 | 0                                                     | 0                    | 6                                                                                        |
| Finland                                   | 5                                                                      | 0                                                                       | 0        | 0                                | 0                        | 0                               | 0                                     | 3                                                                                                                   | 0                                           | 0                                                                                 | 0                                                     | 0                    | 2                                                                                        |
| France                                    | 3                                                                      | 2                                                                       | 0        | 0                                | 0                        | 0                               | 0                                     | 0                                                                                                                   | 0                                           | 0                                                                                 | 0                                                     | 0                    | 5                                                                                        |
| United Kingdom                            | 14                                                                     | 0                                                                       | 0        | 0                                | 0                        | 0                               | 1                                     | 4                                                                                                                   | 0                                           | 0                                                                                 | 0                                                     | 0                    | 9                                                                                        |
| India                                     | 16                                                                     | 4                                                                       | 0        | 0                                | 0                        | 0                               | 0                                     | 3                                                                                                                   | 17                                          | 0                                                                                 | 0                                                     | 0                    | 0                                                                                        |
| Ireland                                   | 27                                                                     | 1                                                                       | 0        | 0                                | 0                        | 0                               | 2                                     | 23                                                                                                                  | 0                                           | 0                                                                                 | 0                                                     | 0                    | 3                                                                                        |
| Italy                                     | 7                                                                      | 11                                                                      | 0        | 0                                | 0                        | 0                               | 0                                     | 14                                                                                                                  | 0                                           | 0                                                                                 | 0                                                     | 0                    | 4                                                                                        |
| Norway                                    | 3                                                                      | 2                                                                       | 0        | 0                                | 0                        | 0                               | 0                                     | 5                                                                                                                   | 0                                           | 0                                                                                 | 0                                                     | 0                    | 0                                                                                        |
| Singapore                                 | 9                                                                      | 0                                                                       | 0        | 0                                | 0                        | 0                               | 0                                     | 9                                                                                                                   | 0                                           | 0                                                                                 | 0                                                     | 0                    | 0                                                                                        |
| Sweden                                    | 26                                                                     | 6                                                                       | 1        | 0                                | 0                        | 0                               | 7                                     | 12                                                                                                                  | 0                                           | 0                                                                                 | 0                                                     | 0                    | 12                                                                                       |
| United States                             | 6                                                                      | 2                                                                       | 0        | 0                                | 0                        | 0                               | 0                                     | 2                                                                                                                   | 0                                           | 0                                                                                 | 0                                                     | 0                    | 6                                                                                        |
| Treaty Partners (de minimis rule applies) | 29                                                                     | 7                                                                       | 0        | 0                                | 1                        | 0                               | 0                                     | 3                                                                                                                   | 0                                           | 0                                                                                 | 1                                                     | 0                    | 31                                                                                       |
| Treaty Partners (Others)                  | 4                                                                      | 0                                                                       | 0        | 0                                | 0                        | 0                               | 0                                     | 0                                                                                                                   | 0                                           | 0                                                                                 | 0                                                     | 0                    | 4                                                                                        |
| Total                                     | 180                                                                    | 61                                                                      | 1        | 0                                | 7                        | 1                               | 11                                    | 91                                                                                                                  | 17                                          | 0                                                                                 | 3                                                     | 0                    | 110                                                                                      |

|       |                                           |                                                                        |                                                                         |          |                                  | Table 2: Ot              | ther MAP Ca                     | ses                                   |                                                                                                                            |                                                                                                                                 |             |              |                      |                                                                                |
|-------|-------------------------------------------|------------------------------------------------------------------------|-------------------------------------------------------------------------|----------|----------------------------------|--------------------------|---------------------------------|---------------------------------------|----------------------------------------------------------------------------------------------------------------------------|---------------------------------------------------------------------------------------------------------------------------------|-------------|--------------|----------------------|--------------------------------------------------------------------------------|
|       |                                           |                                                                        |                                                                         |          |                                  |                          | number of po                    | st-2015 case                          | es closed during the                                                                                                       | e reporting period by o                                                                                                         | utcome      |              |                      |                                                                                |
|       | Treaty Partner                            | no. of post-<br>2015 cases in<br>MAP inventory<br>on 1 January<br>2022 | no. of post-<br>2015 cases<br>started during<br>the reporting<br>period |          | objection is<br>not<br>justified | withdrawn by<br>taxpayer | unilateral<br>relief<br>granted | resolved<br>via<br>domestic<br>remedy | agreement fully<br>eliminating<br>double taxation /<br>fully resolving<br>taxation not in<br>accordance with<br>tax treaty | agreement partially<br>eliminating double<br>taxation / partially<br>resolving taxation not<br>in accordance with<br>tax treaty | there is no | no agreement | any other<br>outcome | no. of post-2015<br>cases remaining in<br>MAP inventory on<br>31 December 2022 |
|       | Column 1                                  | Column 2                                                               | Column 3                                                                | Column 4 | Column 5                         | Column 6                 | Column 7                        | Column 8                              | Column 9                                                                                                                   | Column 10                                                                                                                       | Column 11   | Column 12    | Column 13            | Column 14                                                                      |
| Row 1 | Belgium                                   | 3                                                                      | 5                                                                       | 0        | 1                                | 0                        | 0                               | 0                                     | 1                                                                                                                          | 0                                                                                                                               | 0           | 0            | 0                    | 6                                                                              |
|       | Germany                                   | 10                                                                     | 7                                                                       | 0        | 2                                | 0                        | 0                               | 0                                     | 4                                                                                                                          | 0                                                                                                                               | 0           | 0            | 0                    | 11                                                                             |
|       | United Kingdom                            | 4                                                                      | 5                                                                       | 0        | 0                                | 0                        | 0                               | 0                                     | 1                                                                                                                          | 0                                                                                                                               | 2           | 0            | 0                    | 6                                                                              |
|       | Italy                                     | 6                                                                      | 1                                                                       | 0        | 1                                | 0                        | 0                               | 0                                     | 1                                                                                                                          | 0                                                                                                                               | 0           | 0            | 0                    | 5                                                                              |
|       | Norway                                    | 3                                                                      | 2                                                                       | 0        | 0                                | 0                        | 0                               | 0                                     | 1                                                                                                                          | 0                                                                                                                               | 0           | 0            | 0                    | 4                                                                              |
|       | Poland                                    | 5                                                                      | 22                                                                      | 0        | 0                                | 0                        | 0                               | 0                                     | 0                                                                                                                          | 0                                                                                                                               | 0           | 0            | 0                    | 27                                                                             |
|       | United States                             | 5                                                                      | 2                                                                       | 0        | 0                                | 0                        | 0                               | 0                                     | 4                                                                                                                          | 0                                                                                                                               | 0           | 0            | 0                    | 3                                                                              |
| Row 2 | Treaty Partners (de minimis rule applies) | 22                                                                     | 7                                                                       | 0        | 1                                | 1                        | 0                               | 0                                     | 4                                                                                                                          | 0                                                                                                                               | 0           | 0            | 0                    | 23                                                                             |
|       | Treaty Partners (Others)                  | 1                                                                      | 0                                                                       | 0        | 0                                | 0                        | 0                               | 0                                     | 0                                                                                                                          | 0                                                                                                                               | 0           | 0            | 0                    | 1                                                                              |
| Row 3 |                                           |                                                                        |                                                                         |          |                                  |                          |                                 |                                       |                                                                                                                            |                                                                                                                                 |             |              |                      |                                                                                |