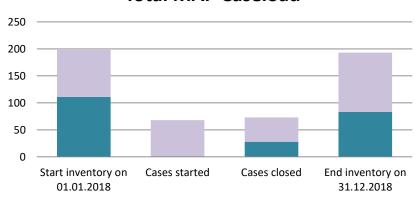

### **Denmark**

| Cases started before 1<br>January 2016 | 2022 Start inventory | Cases<br>started | Cases<br>closed | 2022 End inventory |
|----------------------------------------|----------------------|------------------|-----------------|--------------------|
| Transfer pricing cases                 | 14                   | 0                | 12              | 2                  |
| Other cases                            | 7                    | 0                | 2               | 5                  |

| Cases started as from 1 January 2016 | 2022 Start inventory | Cases<br>started | Cases closed | 2022 End inventory |
|--------------------------------------|----------------------|------------------|--------------|--------------------|
| Transfer pricing cases               | 180                  | 61               | 131          | 110                |
| Other cases                          | 59                   | 51               | 24           | 86                 |