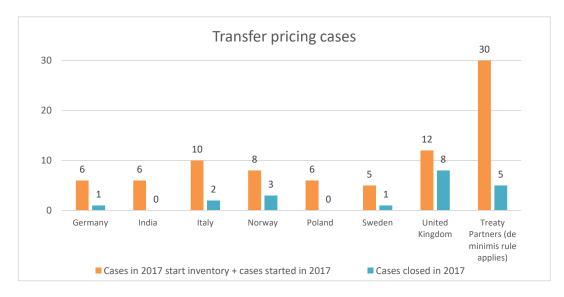

|                                           |                                                                        |                                                                         |          |                                  |                          | number of po                    | st-2015 case                          | s closed during the                                                                                                 | reporting period by ou                      | tcome:                                                                            |                                                       |                      |                                                                                          |
|-------------------------------------------|------------------------------------------------------------------------|-------------------------------------------------------------------------|----------|----------------------------------|--------------------------|---------------------------------|---------------------------------------|---------------------------------------------------------------------------------------------------------------------|---------------------------------------------|-----------------------------------------------------------------------------------|-------------------------------------------------------|----------------------|------------------------------------------------------------------------------------------|
| Treaty Partner                            | no. of post-<br>2015 cases in<br>MAP inventory<br>on 1 January<br>2022 | no. of post-<br>2015 cases<br>started during<br>the reporting<br>period |          | objection is<br>not<br>justified | withdrawn by<br>taxpayer | unilateral<br>relief<br>granted | resolved<br>via<br>domestic<br>remedy | agreement fully eliminating double taxation eliminated / fully resolving taxation not in accordance with tax treaty | taxation / partially resolving taxation not | agreement that<br>there is no<br>taxation not in<br>accordance<br>with tax treaty | no agreement<br>including<br>agreement to<br>disagree | any other<br>outcome | no. of post-<br>2015 cases<br>remaining in<br>MAP inventory<br>on 31<br>December<br>2022 |
| Column 1                                  | Column 2                                                               | Column 3                                                                | Column 4 | Column 5                         | Column 6                 | Column 7                        | Column 8                              | Column 9                                                                                                            | Column 10                                   | Column 11                                                                         | Column 12                                             | Column 13            | Column 14                                                                                |
| Switzerland                               | 5                                                                      | 1                                                                       | 0        | 0                                | 0                        | 0                               | 1                                     | 1                                                                                                                   | 0                                           | 0                                                                                 | 0                                                     | 0                    | 4                                                                                        |
| Germany                                   | 20                                                                     | 23                                                                      | 0        | 0                                | 6                        | 1                               | 0                                     | 10                                                                                                                  | 0                                           | 0                                                                                 | 2                                                     | 0                    | 24                                                                                       |
| Spain                                     | 6                                                                      | 2                                                                       | 0        | 0                                | 0                        | 0                               | 0                                     | 2                                                                                                                   | 0                                           | 0                                                                                 | 0                                                     | 0                    | 6                                                                                        |
| Finland                                   | 5                                                                      | 0                                                                       | 0        | 0                                | 0                        | 0                               | 0                                     | 3                                                                                                                   | 0                                           | 0                                                                                 | 0                                                     | 0                    | 2                                                                                        |
| France                                    | 3                                                                      | 2                                                                       | 0        | 0                                | 0                        | 0                               | 0                                     | 0                                                                                                                   | 0                                           | 0                                                                                 | 0                                                     | 0                    | 5                                                                                        |
| United Kingdom                            | 14                                                                     | 0                                                                       | 0        | 0                                | 0                        | 0                               | 1                                     | 4                                                                                                                   | 0                                           | 0                                                                                 | 0                                                     | 0                    | 9                                                                                        |
| India                                     | 16                                                                     | 4                                                                       | 0        | 0                                | 0                        | 0                               | 0                                     | 3                                                                                                                   | 17                                          | 0                                                                                 | 0                                                     | 0                    | 0                                                                                        |
| Ireland                                   | 27                                                                     | 1                                                                       | 0        | 0                                | 0                        | 0                               | 2                                     | 23                                                                                                                  | 0                                           | 0                                                                                 | 0                                                     | 0                    | 3                                                                                        |
| Italy                                     | 7                                                                      | 11                                                                      | 0        | 0                                | 0                        | 0                               | 0                                     | 14                                                                                                                  | 0                                           | 0                                                                                 | 0                                                     | 0                    | 4                                                                                        |
| Norway                                    | 3                                                                      | 2                                                                       | 0        | 0                                | 0                        | 0                               | 0                                     | 5                                                                                                                   | 0                                           | 0                                                                                 | 0                                                     | 0                    | 0                                                                                        |
| Singapore                                 | 9                                                                      | 0                                                                       | 0        | 0                                | 0                        | 0                               | 0                                     | 9                                                                                                                   | 0                                           | 0                                                                                 | 0                                                     | 0                    | 0                                                                                        |
| Sweden                                    | 26                                                                     | 6                                                                       | 1        | 0                                | 0                        | 0                               | 7                                     | 12                                                                                                                  | 0                                           | 0                                                                                 | 0                                                     | 0                    | 12                                                                                       |
| United States                             | 6                                                                      | 2                                                                       | 0        | 0                                | 0                        | 0                               | 0                                     | 2                                                                                                                   | 0                                           | 0                                                                                 | 0                                                     | 0                    | 6                                                                                        |
| Treaty Partners (de minimis rule applies) | 29                                                                     | 7                                                                       | 0        | 0                                | 1                        | 0                               | 0                                     | 3                                                                                                                   | 0                                           | 0                                                                                 | 1                                                     | 0                    | 31                                                                                       |
| Treaty Partners (Others)                  | 4                                                                      | 0                                                                       | 0        | 0                                | 0                        | 0                               | 0                                     | 0                                                                                                                   | 0                                           | 0                                                                                 | 0                                                     | 0                    | 4                                                                                        |
| Total                                     | 180                                                                    | 61                                                                      | 1        | 0                                | 7                        | 1                               | 11                                    | 91                                                                                                                  | 17                                          | 0                                                                                 | 3                                                     | 0                    | 110                                                                                      |