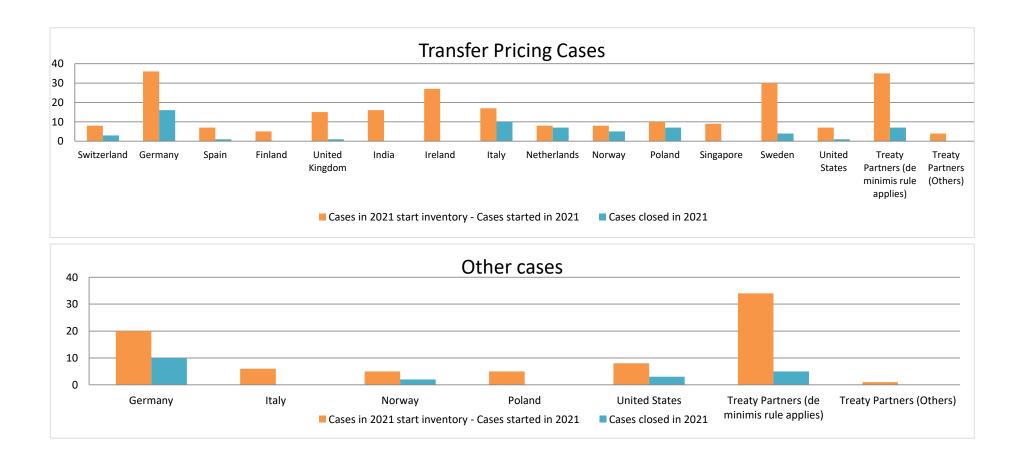

## Overview of MAP partners (only for cases started as from 1 January 2016)

Note: the MAP cases started before 1 January 2016 and closed in 2021 are not shown in these graphs

The label "Treaty Partners (de minimis rule applies)" applies to treaty partners with which the number of cases in start inventory plus the number of cases started is less than 5. The relevant MAP statistics are aggregated under this category.

The label "Treaty Partners (Others)" applies to treaty partners that are not reporting MAP statistics for the reporting period. The relevant MAP statistics are aggregated under this category.

2021 MAP Statistics - Denmark.xlsx Page 2/9