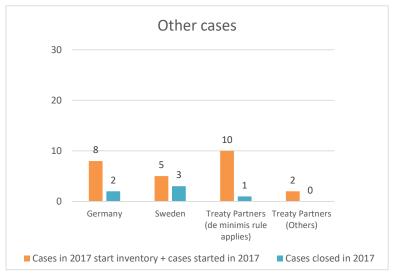

|       |                                           |                                                                        |                                                                         |          |                                  | Table 2: Ot              | ther MAP Ca                     | ses                                   |                                                                                                                            |                                                                                                                                 |             |              |                      |                                                                                |
|-------|-------------------------------------------|------------------------------------------------------------------------|-------------------------------------------------------------------------|----------|----------------------------------|--------------------------|---------------------------------|---------------------------------------|----------------------------------------------------------------------------------------------------------------------------|---------------------------------------------------------------------------------------------------------------------------------|-------------|--------------|----------------------|--------------------------------------------------------------------------------|
|       |                                           |                                                                        |                                                                         |          |                                  |                          | number of po                    | st-2015 case                          | es closed during the                                                                                                       | e reporting period by o                                                                                                         | utcome      |              |                      |                                                                                |
|       | Treaty Partner                            | no. of post-<br>2015 cases in<br>MAP inventory<br>on 1 January<br>2022 | no. of post-<br>2015 cases<br>started during<br>the reporting<br>period |          | objection is<br>not<br>justified | withdrawn by<br>taxpayer | unilateral<br>relief<br>granted | resolved<br>via<br>domestic<br>remedy | agreement fully<br>eliminating<br>double taxation /<br>fully resolving<br>taxation not in<br>accordance with<br>tax treaty | agreement partially<br>eliminating double<br>taxation / partially<br>resolving taxation not<br>in accordance with<br>tax treaty | there is no | no agreement | any other<br>outcome | no. of post-2015<br>cases remaining in<br>MAP inventory on<br>31 December 2022 |
|       | Column 1                                  | Column 2                                                               | Column 3                                                                | Column 4 | Column 5                         | Column 6                 | Column 7                        | Column 8                              | Column 9                                                                                                                   | Column 10                                                                                                                       | Column 11   | Column 12    | Column 13            | Column 14                                                                      |
| Row 1 | Belgium                                   | 3                                                                      | 5                                                                       | 0        | 1                                | 0                        | 0                               | 0                                     | 1                                                                                                                          | 0                                                                                                                               | 0           | 0            | 0                    | 6                                                                              |
|       | Germany                                   | 10                                                                     | 7                                                                       | 0        | 2                                | 0                        | 0                               | 0                                     | 4                                                                                                                          | 0                                                                                                                               | 0           | 0            | 0                    | 11                                                                             |
|       | United Kingdom                            | 4                                                                      | 5                                                                       | 0        | 0                                | 0                        | 0                               | 0                                     | 1                                                                                                                          | 0                                                                                                                               | 2           | 0            | 0                    | 6                                                                              |
|       | Italy                                     | 6                                                                      | 1                                                                       | 0        | 1                                | 0                        | 0                               | 0                                     | 1                                                                                                                          | 0                                                                                                                               | 0           | 0            | 0                    | 5                                                                              |
|       | Norway                                    | 3                                                                      | 2                                                                       | 0        | 0                                | 0                        | 0                               | 0                                     | 1                                                                                                                          | 0                                                                                                                               | 0           | 0            | 0                    | 4                                                                              |
|       | Poland                                    | 5                                                                      | 22                                                                      | 0        | 0                                | 0                        | 0                               | 0                                     | 0                                                                                                                          | 0                                                                                                                               | 0           | 0            | 0                    | 27                                                                             |
|       | United States                             | 5                                                                      | 2                                                                       | 0        | 0                                | 0                        | 0                               | 0                                     | 4                                                                                                                          | 0                                                                                                                               | 0           | 0            | 0                    | 3                                                                              |
| Row 2 | Treaty Partners (de minimis rule applies) | 22                                                                     | 7                                                                       | 0        | 1                                | 1                        | 0                               | 0                                     | 4                                                                                                                          | 0                                                                                                                               | 0           | 0            | 0                    | 23                                                                             |
|       | Treaty Partners (Others)                  | 1                                                                      | 0                                                                       | 0        | 0                                | 0                        | 0                               | 0                                     | 0                                                                                                                          | 0                                                                                                                               | 0           | 0            | 0                    | 1                                                                              |
| Row 3 |                                           |                                                                        |                                                                         |          |                                  |                          |                                 |                                       |                                                                                                                            |                                                                                                                                 |             |              |                      |                                                                                |