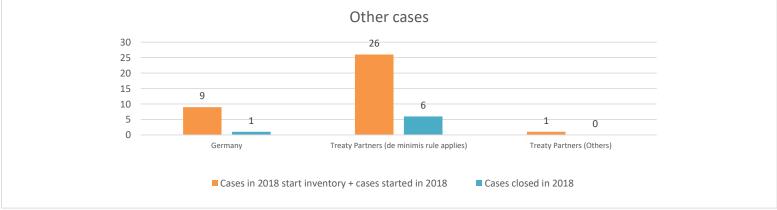

|       |                                           |                                                                        |                                                                         |          |                                  | Table 2: Ot              | ther MAP Ca                     | ses                                   |                                                                                                                            |                                                                                                                                 |             |              |                      |                                                                                |
|-------|-------------------------------------------|------------------------------------------------------------------------|-------------------------------------------------------------------------|----------|----------------------------------|--------------------------|---------------------------------|---------------------------------------|----------------------------------------------------------------------------------------------------------------------------|---------------------------------------------------------------------------------------------------------------------------------|-------------|--------------|----------------------|--------------------------------------------------------------------------------|
|       |                                           |                                                                        |                                                                         |          |                                  |                          | number of po                    | st-2015 case                          | es closed during the                                                                                                       | e reporting period by o                                                                                                         | utcome      |              |                      |                                                                                |
|       | Treaty Partner                            | no. of post-<br>2015 cases in<br>MAP inventory<br>on 1 January<br>2022 | no. of post-<br>2015 cases<br>started during<br>the reporting<br>period |          | objection is<br>not<br>justified | withdrawn by<br>taxpayer | unilateral<br>relief<br>granted | resolved<br>via<br>domestic<br>remedy | agreement fully<br>eliminating<br>double taxation /<br>fully resolving<br>taxation not in<br>accordance with<br>tax treaty | agreement partially<br>eliminating double<br>taxation / partially<br>resolving taxation not<br>in accordance with<br>tax treaty | there is no | no agreement | any other<br>outcome | no. of post-2015<br>cases remaining in<br>MAP inventory on<br>31 December 2022 |
|       | Column 1                                  | Column 2                                                               | Column 3                                                                | Column 4 | Column 5                         | Column 6                 | Column 7                        | Column 8                              | Column 9                                                                                                                   | Column 10                                                                                                                       | Column 11   | Column 12    | Column 13            | Column 14                                                                      |
| Row 1 | Belgium                                   | 3                                                                      | 5                                                                       | 0        | 1                                | 0                        | 0                               | 0                                     | 1                                                                                                                          | 0                                                                                                                               | 0           | 0            | 0                    | 6                                                                              |
|       | Germany                                   | 10                                                                     | 7                                                                       | 0        | 2                                | 0                        | 0                               | 0                                     | 4                                                                                                                          | 0                                                                                                                               | 0           | 0            | 0                    | 11                                                                             |
|       | United Kingdom                            | 4                                                                      | 5                                                                       | 0        | 0                                | 0                        | 0                               | 0                                     | 1                                                                                                                          | 0                                                                                                                               | 2           | 0            | 0                    | 6                                                                              |
|       | Italy                                     | 6                                                                      | 1                                                                       | 0        | 1                                | 0                        | 0                               | 0                                     | 1                                                                                                                          | 0                                                                                                                               | 0           | 0            | 0                    | 5                                                                              |
|       | Norway                                    | 3                                                                      | 2                                                                       | 0        | 0                                | 0                        | 0                               | 0                                     | 1                                                                                                                          | 0                                                                                                                               | 0           | 0            | 0                    | 4                                                                              |
|       | Poland                                    | 5                                                                      | 22                                                                      | 0        | 0                                | 0                        | 0                               | 0                                     | 0                                                                                                                          | 0                                                                                                                               | 0           | 0            | 0                    | 27                                                                             |
|       | United States                             | 5                                                                      | 2                                                                       | 0        | 0                                | 0                        | 0                               | 0                                     | 4                                                                                                                          | 0                                                                                                                               | 0           | 0            | 0                    | 3                                                                              |
| Row 2 | Treaty Partners (de minimis rule applies) | 22                                                                     | 7                                                                       | 0        | 1                                | 1                        | 0                               | 0                                     | 4                                                                                                                          | 0                                                                                                                               | 0           | 0            | 0                    | 23                                                                             |
|       | Treaty Partners (Others)                  | 1                                                                      | 0                                                                       | 0        | 0                                | 0                        | 0                               | 0                                     | 0                                                                                                                          | 0                                                                                                                               | 0           | 0            | 0                    | 1                                                                              |
| Row 3 |                                           |                                                                        |                                                                         |          |                                  |                          |                                 |                                       |                                                                                                                            |                                                                                                                                 |             |              |                      |                                                                                |