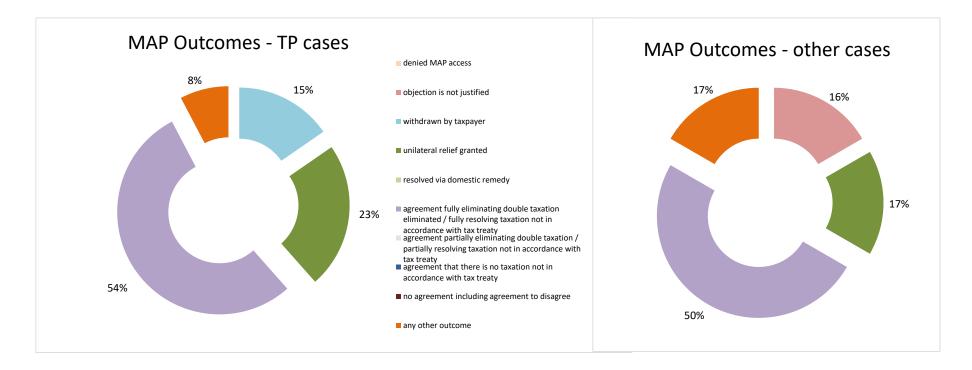

| Cases closed by outcome              | denied<br>MAP<br>access | objection is not<br>justified | withdrawn by<br>taxpayer | unilateral relief<br>granted | resolved via<br>domestic<br>remedy | agreement fully<br>eliminating<br>double taxation<br>eliminated / fully<br>resolving taxation<br>not in<br>accordance with<br>tax treaty | eliminating<br>double taxation / | taxation not in<br>accordance with<br>tax treaty | no agreement<br>including<br>agreement to<br>disagree | any other<br>outcome | Total |
|--------------------------------------|-------------------------|-------------------------------|--------------------------|------------------------------|------------------------------------|------------------------------------------------------------------------------------------------------------------------------------------|----------------------------------|--------------------------------------------------|-------------------------------------------------------|----------------------|-------|
| Transfer pricing cases (all)         | 0                       | 0                             | 2                        | 0                            | 1                                  | 3                                                                                                                                        | 0                                | 0                                                | 0                                                     | 0                    | 6     |
| Cases started before 1 January 2016  | 0                       | 0                             | 0                        | 0                            | 1                                  | 0                                                                                                                                        | 0                                | 0                                                | 0                                                     | 0                    | 1     |
| Cases started as from 1 January 2016 | 0                       | 0                             | 2                        | 0                            | 0                                  | 3                                                                                                                                        | 0                                | 0                                                | 0                                                     | 0                    | 5     |
| Other cases (all)                    | 1                       | 1                             | 2                        | 1                            | 1                                  | 1                                                                                                                                        | 0                                | 0                                                | 0                                                     | 0                    | 7     |
| Cases started before 1 January 2016  | 0                       | 0                             | 0                        | 0                            | 0                                  | 0                                                                                                                                        | 0                                | 0                                                | 0                                                     | 0                    | 0     |
| Cases started as from 1 January 2016 | 1                       | 1                             | 2                        | 1                            | 1                                  | 1                                                                                                                                        | 0                                | 0                                                | 0                                                     | 0                    | 7     |
| All cases                            | 1                       | 1                             | 4                        | 1                            | 2                                  | 4                                                                                                                                        | 0                                | 0                                                | 0                                                     | 0                    | 13    |