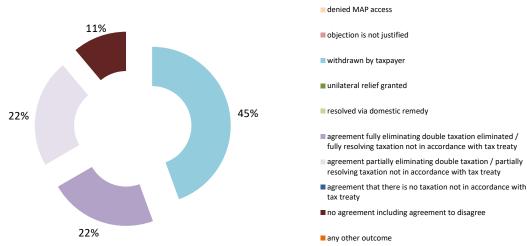

| Cases closed by outcome              | denied<br>MAP<br>access | objection is not<br>justified | withdrawn by<br>taxpayer | unilateral relief<br>granted | resolved via<br>domestic<br>remedy | agreement fully<br>eliminating<br>double taxation<br>eliminated / fully<br>resolving taxation<br>not in<br>accordance with<br>tax treaty | eliminating<br>double taxation / | taxation not in<br>accordance with<br>tax treaty | no agreement<br>including<br>agreement to<br>disagree | any other<br>outcome | Total |
|--------------------------------------|-------------------------|-------------------------------|--------------------------|------------------------------|------------------------------------|------------------------------------------------------------------------------------------------------------------------------------------|----------------------------------|--------------------------------------------------|-------------------------------------------------------|----------------------|-------|
| Transfer pricing cases (all)         | 0                       | 0                             | 2                        | 0                            | 1                                  | 3                                                                                                                                        | 0                                | 0                                                | 0                                                     | 0                    | 6     |
| Cases started before 1 January 2016  | 0                       | 0                             | 0                        | 0                            | 1                                  | 0                                                                                                                                        | 0                                | 0                                                | 0                                                     | 0                    | 1     |
| Cases started as from 1 January 2016 | 0                       | 0                             | 2                        | 0                            | 0                                  | 3                                                                                                                                        | 0                                | 0                                                | 0                                                     | 0                    | 5     |
| Other cases (all)                    | 1                       | 1                             | 2                        | 1                            | 1                                  | 1                                                                                                                                        | 0                                | 0                                                | 0                                                     | 0                    | 7     |
| Cases started before 1 January 2016  | 0                       | 0                             | 0                        | 0                            | 0                                  | 0                                                                                                                                        | 0                                | 0                                                | 0                                                     | 0                    | 0     |
| Cases started as from 1 January 2016 | 1                       | 1                             | 2                        | 1                            | 1                                  | 1                                                                                                                                        | 0                                | 0                                                | 0                                                     | 0                    | 7     |
| All cases                            | 1                       | 1                             | 4                        | 1                            | 2                                  | 4                                                                                                                                        | 0                                | 0                                                | 0                                                     | 0                    | 13    |