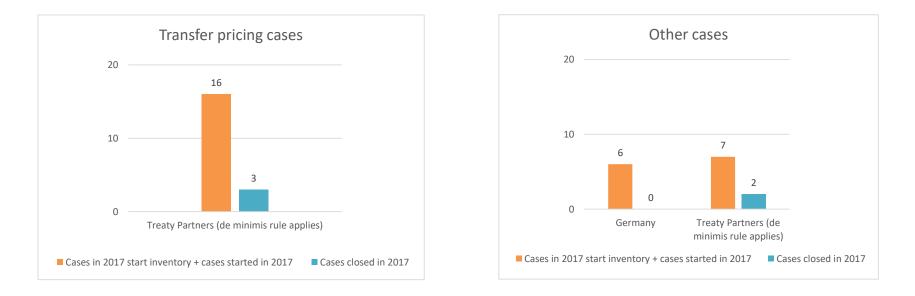

### **Overview of MAP partners (only for cases started as from 1 January 2016)**

Note: the MAP cases started before 1 January 2016 and closed in 2022 are not shown in these graphs

The label "Treaty Partners (de minimis rule applies)" applies to treaty partners with which the number of cases in start inventory plus the number of cases started is at least 5. The relevant MAP statistics are aggregated under this category.

2022 MAP Statistics - Czech Republic.xlsx

|       |                                           |                                                                        |                |          | Table 1:                         | Attribution / A          | llocation MA                    | P Cases                               |                                                                                                                                       |                                                                      |                                                                                   |           |                      |                                                                                       |
|-------|-------------------------------------------|------------------------------------------------------------------------|----------------|----------|----------------------------------|--------------------------|---------------------------------|---------------------------------------|---------------------------------------------------------------------------------------------------------------------------------------|----------------------------------------------------------------------|-----------------------------------------------------------------------------------|-----------|----------------------|---------------------------------------------------------------------------------------|
|       |                                           |                                                                        |                |          |                                  |                          | number of po                    | st-2015 case                          | s closed during the                                                                                                                   | e reporting period by ou                                             | itcome:                                                                           |           |                      |                                                                                       |
|       | Treaty Partner                            | no. of post-<br>2015 cases in<br>MAP inventory<br>on 1 January<br>2022 | started during |          | objection is<br>not<br>justified | withdrawn by<br>taxpayer | unilateral<br>relief<br>granted | resolved<br>via<br>domestic<br>remedy | agreement fully<br>eliminating<br>double taxation<br>eliminated / fully<br>resolving taxation<br>not in accordance<br>with tax treaty | taxation / partially<br>resolving taxation not<br>in accordance with | agreement that<br>there is no<br>taxation not in<br>accordance<br>with tax treaty | including | any other<br>outcome | no. of post-<br>2015 cases<br>remaining in<br>MAP inventory<br>on 31<br>December 2022 |
|       | Column 1                                  | Column 2                                                               | Column 3       | Column 4 | Column 5                         | Column 6                 | Column 7                        | Column 8                              | Column 9                                                                                                                              | Column 10                                                            | Column 11                                                                         | Column 12 | Column 13            | Column 14                                                                             |
| Row 1 | Germany                                   | 14                                                                     | 7              | 0        | 0                                | 2                        | 0                               | 0                                     | 2                                                                                                                                     | 0                                                                    | 0                                                                                 | 0         | 0                    | 17                                                                                    |
|       | Italy                                     | 5                                                                      | 2              | 0        | 0                                | 0                        | 0                               | 0                                     | 0                                                                                                                                     | 0                                                                    | 0                                                                                 | 0         | 0                    | 7                                                                                     |
| Row 2 | Treaty Partners (de minimis rule applies) | 7                                                                      | 5              | 0        | 0                                | 0                        | 0                               | 0                                     | 1                                                                                                                                     | 0                                                                    | 0                                                                                 | 0         | 0                    | 11                                                                                    |
|       | Total                                     | 26                                                                     | 14             | 0        | 0                                | 2                        | 0                               | 0                                     | 3                                                                                                                                     | 0                                                                    | 0                                                                                 | 0         | 0                    | 35                                                                                    |
|       | <u>Notes:</u>                             |                                                                        |                |          |                                  |                          |                                 |                                       |                                                                                                                                       |                                                                      |                                                                                   |           |                      |                                                                                       |

|      |                                           |                                                                        |                |                         |                                  | Table 2: Of              | her MAP Ca                      | ses                                   |                                                                                                                            |                                                                                                                                 |                                                                                   |           |           |                                                                                |
|------|-------------------------------------------|------------------------------------------------------------------------|----------------|-------------------------|----------------------------------|--------------------------|---------------------------------|---------------------------------------|----------------------------------------------------------------------------------------------------------------------------|---------------------------------------------------------------------------------------------------------------------------------|-----------------------------------------------------------------------------------|-----------|-----------|--------------------------------------------------------------------------------|
|      |                                           |                                                                        |                |                         |                                  |                          | number of po                    | st-2015 case                          | es closed during the                                                                                                       | e reporting period by o                                                                                                         | utcome                                                                            |           | _         |                                                                                |
|      | Treaty Partner                            | no. of post-<br>2015 cases in<br>MAP inventory<br>on 1 January<br>2022 | started during | denied<br>MAP<br>access | objection is<br>not<br>justified | withdrawn by<br>taxpayer | unilateral<br>relief<br>granted | resolved<br>via<br>domestic<br>remedy | agreement fully<br>eliminating<br>double taxation /<br>fully resolving<br>taxation not in<br>accordance with<br>tax treaty | agreement partially<br>eliminating double<br>taxation / partially<br>resolving taxation not<br>in accordance with<br>tax treaty | agreement that<br>there is no<br>taxation not in<br>accordance<br>with tax treaty | including | any other | no. of post-2015<br>cases remaining in<br>MAP inventory on<br>31 December 2022 |
|      | Column 1                                  | Column 2                                                               | Column 3       | Column 4                | Column 5                         | Column 6                 | Column 7                        | Column 8                              | Column 9                                                                                                                   | Column 10                                                                                                                       | Column 11                                                                         | Column 12 | Column 13 | Column 14                                                                      |
| ow 1 | Germany                                   | 15                                                                     | 5              | 0                       | 0                                | 2                        | 0                               | 1                                     | 0                                                                                                                          | 0                                                                                                                               | 0                                                                                 | 0         | 0         | 17                                                                             |
| ow 2 | Treaty Partners (de minimis rule applies) | 8                                                                      | 3              | 1                       | 1                                | 0                        | 1                               | 0                                     | 1                                                                                                                          | 0                                                                                                                               | 0                                                                                 | 0         | 0         | 7                                                                              |
|      | Total                                     | 23                                                                     | 8              | 1                       | 1                                | 2                        | 1                               | 1                                     | 1                                                                                                                          | 0                                                                                                                               | 0                                                                                 | 0         | 0         | 24                                                                             |
|      | Notes:                                    |                                                                        |                | -                       |                                  |                          |                                 |                                       |                                                                                                                            |                                                                                                                                 | -                                                                                 |           | -         |                                                                                |