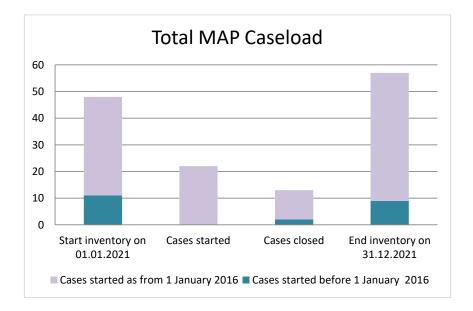

### **Czech Republic**

| Cases started before 1<br>January 2016 | 2021 Start<br>inventory | Cases<br>started | Cases<br>closed | 2021 End<br>inventory |
|----------------------------------------|-------------------------|------------------|-----------------|-----------------------|
| Transfer pricing cases                 | 6                       | 0                | 2               | 4                     |
| Other cases                            | 5                       | 0                | 0               | 5                     |

| Cases started as from 1<br>January 2016 | 2021 Start<br>inventory | Cases<br>started | Cases<br>closed | 2021 End<br>inventory |
|-----------------------------------------|-------------------------|------------------|-----------------|-----------------------|
| Transfer pricing cases                  | 18                      | 12               | 5               | 25                    |
| Other cases                             | 19                      | 10               | 6               | 23                    |