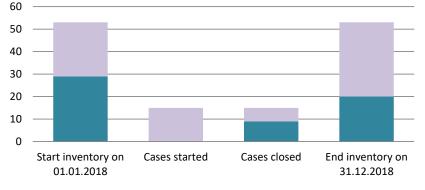

### Czechia

| Cases started before 1<br>January 2016 | 2022 Start<br>inventory | Cases<br>started | Cases<br>closed | 2022 End<br>inventory |
|----------------------------------------|-------------------------|------------------|-----------------|-----------------------|
| Transfer pricing cases                 | 4                       | 0                | 1               | 3                     |
| Other cases                            | 5                       | 0                | 0               | 5                     |

| Cases started as from 1<br>January 2016 | 2022 Start<br>inventory | Cases<br>started | Cases<br>closed | 2022 End<br>inventory |
|-----------------------------------------|-------------------------|------------------|-----------------|-----------------------|
| Transfer pricing cases                  | 26                      | 14               | 5               | 35                    |
| Other cases                             | 23                      | 8                | 7               | 24                    |