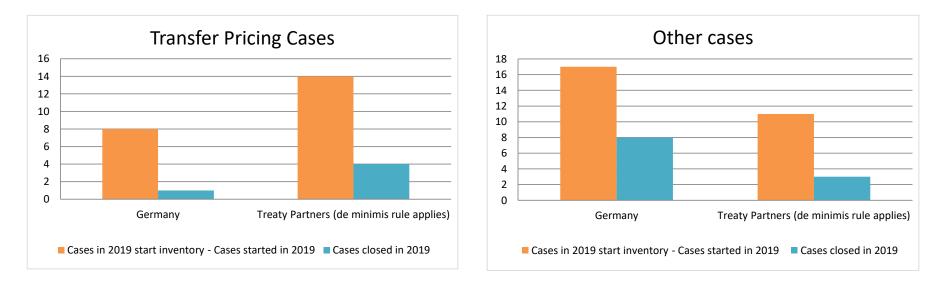

2022 MAP Statistics - Czech Republic.xlsx

|       |                                           |                                                                        |                |          | Table 1:                         | Attribution / A          | llocation MA                    | P Cases                               |                                                                                                                                       |                                                                      |                                                                                   |           |                      |                                                                                       |
|-------|-------------------------------------------|------------------------------------------------------------------------|----------------|----------|----------------------------------|--------------------------|---------------------------------|---------------------------------------|---------------------------------------------------------------------------------------------------------------------------------------|----------------------------------------------------------------------|-----------------------------------------------------------------------------------|-----------|----------------------|---------------------------------------------------------------------------------------|
|       |                                           |                                                                        |                |          |                                  |                          | number of po                    | st-2015 case                          | s closed during the                                                                                                                   | e reporting period by ou                                             | itcome:                                                                           |           |                      |                                                                                       |
|       | Treaty Partner                            | no. of post-<br>2015 cases in<br>MAP inventory<br>on 1 January<br>2022 | started during |          | objection is<br>not<br>justified | withdrawn by<br>taxpayer | unilateral<br>relief<br>granted | resolved<br>via<br>domestic<br>remedy | agreement fully<br>eliminating<br>double taxation<br>eliminated / fully<br>resolving taxation<br>not in accordance<br>with tax treaty | taxation / partially<br>resolving taxation not<br>in accordance with | agreement that<br>there is no<br>taxation not in<br>accordance<br>with tax treaty | including | any other<br>outcome | no. of post-<br>2015 cases<br>remaining in<br>MAP inventory<br>on 31<br>December 2022 |
|       | Column 1                                  | Column 2                                                               | Column 3       | Column 4 | Column 5                         | Column 6                 | Column 7                        | Column 8                              | Column 9                                                                                                                              | Column 10                                                            | Column 11                                                                         | Column 12 | Column 13            | Column 14                                                                             |
| Row 1 | Germany                                   | 14                                                                     | 7              | 0        | 0                                | 2                        | 0                               | 0                                     | 2                                                                                                                                     | 0                                                                    | 0                                                                                 | 0         | 0                    | 17                                                                                    |
|       | Italy                                     | 5                                                                      | 2              | 0        | 0                                | 0                        | 0                               | 0                                     | 0                                                                                                                                     | 0                                                                    | 0                                                                                 | 0         | 0                    | 7                                                                                     |
| Row 2 | Treaty Partners (de minimis rule applies) | 7                                                                      | 5              | 0        | 0                                | 0                        | 0                               | 0                                     | 1                                                                                                                                     | 0                                                                    | 0                                                                                 | 0         | 0                    | 11                                                                                    |
|       | Total                                     | 26                                                                     | 14             | 0        | 0                                | 2                        | 0                               | 0                                     | 3                                                                                                                                     | 0                                                                    | 0                                                                                 | 0         | 0                    | 35                                                                                    |
|       | <u>Notes:</u>                             |                                                                        |                |          |                                  |                          |                                 |                                       |                                                                                                                                       |                                                                      |                                                                                   |           |                      |                                                                                       |

|      |                                           |                                                                        |                |                         |                                  | Table 2: Of              | her MAP Ca                      | ses                                   |                                                                                                                            |                                                                                                                                 |                                                                                   |           |           |                                                                                |
|------|-------------------------------------------|------------------------------------------------------------------------|----------------|-------------------------|----------------------------------|--------------------------|---------------------------------|---------------------------------------|----------------------------------------------------------------------------------------------------------------------------|---------------------------------------------------------------------------------------------------------------------------------|-----------------------------------------------------------------------------------|-----------|-----------|--------------------------------------------------------------------------------|
|      |                                           |                                                                        |                |                         |                                  |                          | number of po                    | st-2015 case                          | es closed during the                                                                                                       | e reporting period by o                                                                                                         | utcome                                                                            |           | _         |                                                                                |
|      | Treaty Partner                            | no. of post-<br>2015 cases in<br>MAP inventory<br>on 1 January<br>2022 | started during | denied<br>MAP<br>access | objection is<br>not<br>justified | withdrawn by<br>taxpayer | unilateral<br>relief<br>granted | resolved<br>via<br>domestic<br>remedy | agreement fully<br>eliminating<br>double taxation /<br>fully resolving<br>taxation not in<br>accordance with<br>tax treaty | agreement partially<br>eliminating double<br>taxation / partially<br>resolving taxation not<br>in accordance with<br>tax treaty | agreement that<br>there is no<br>taxation not in<br>accordance<br>with tax treaty | including | any other | no. of post-2015<br>cases remaining in<br>MAP inventory on<br>31 December 2022 |
|      | Column 1                                  | Column 2                                                               | Column 3       | Column 4                | Column 5                         | Column 6                 | Column 7                        | Column 8                              | Column 9                                                                                                                   | Column 10                                                                                                                       | Column 11                                                                         | Column 12 | Column 13 | Column 14                                                                      |
| ow 1 | Germany                                   | 15                                                                     | 5              | 0                       | 0                                | 2                        | 0                               | 1                                     | 0                                                                                                                          | 0                                                                                                                               | 0                                                                                 | 0         | 0         | 17                                                                             |
| ow 2 | Treaty Partners (de minimis rule applies) | 8                                                                      | 3              | 1                       | 1                                | 0                        | 1                               | 0                                     | 1                                                                                                                          | 0                                                                                                                               | 0                                                                                 | 0         | 0         | 7                                                                              |
|      | Total                                     | 23                                                                     | 8              | 1                       | 1                                | 2                        | 1                               | 1                                     | 1                                                                                                                          | 0                                                                                                                               | 0                                                                                 | 0         | 0         | 24                                                                             |
|      | Notes:                                    |                                                                        |                | -                       |                                  |                          |                                 |                                       |                                                                                                                            |                                                                                                                                 | -                                                                                 |           | -         |                                                                                |