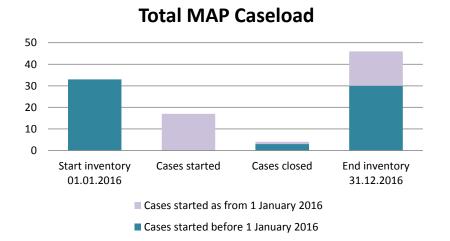

### Czechia

| Cases started before 1<br>January 2016 | 2022 Start<br>inventory | Cases<br>started | Cases<br>closed | 2022 End<br>inventory |
|----------------------------------------|-------------------------|------------------|-----------------|-----------------------|
| Transfer pricing cases                 | 4                       | 0                | 1               | 3                     |
| Other cases                            | 5                       | 0                | 0               | 5                     |

| Cases started as from 1<br>January 2016 | 2022 Start<br>inventory | Cases<br>started | Cases<br>closed | 2022 End<br>inventory |
|-----------------------------------------|-------------------------|------------------|-----------------|-----------------------|
| Transfer pricing cases                  | 26                      | 14               | 5               | 35                    |
| Other cases                             | 23                      | 8                | 7               | 24                    |