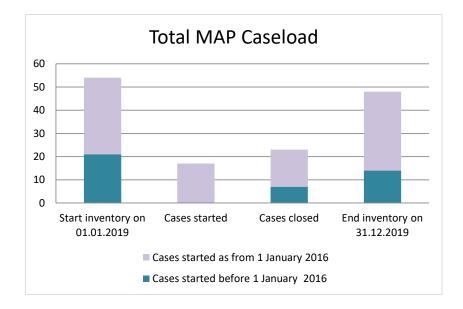

### Czechia

| Cases started before 1<br>January 2016 | 2022 Start<br>inventory | Cases<br>started | Cases<br>closed | 2022 End<br>inventory |
|----------------------------------------|-------------------------|------------------|-----------------|-----------------------|
| Transfer pricing cases                 | 4                       | 0                | 1               | 3                     |
| Other cases                            | 5                       | 0                | 0               | 5                     |

| Cases started as from 1<br>January 2016 | 2022 Start<br>inventory | Cases<br>started | Cases<br>closed | 2022 End<br>inventory |
|-----------------------------------------|-------------------------|------------------|-----------------|-----------------------|
| Transfer pricing cases                  | 26                      | 14               | 5               | 35                    |
| Other cases                             | 23                      | 8                | 7               | 24                    |

| Cases started as from 1<br>January 2016 | 2021 Start<br>inventory | Cases<br>started | Cases<br>closed | 2021 End<br>inventory |
|-----------------------------------------|-------------------------|------------------|-----------------|-----------------------|
| Transfer pricing cases                  | 18                      | 12               | 5               | 25                    |
| Other cases                             | 19                      | 10               | 6               | 23                    |