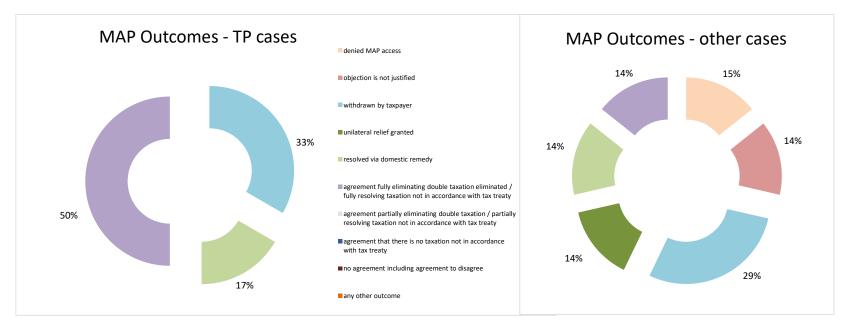

| Cases closed by outcome              | denied<br>MAP<br>access | objection is not<br>justified | withdrawn by<br>taxpayer | unilateral relief<br>granted | resolved via<br>domestic<br>remedy | agreement fully<br>eliminating<br>double taxation<br>eliminated / fully<br>resolving taxation<br>not in<br>accordance with<br>tax treaty | eliminating<br>double taxation / | taxation not in<br>accordance with<br>tax treaty | no agreement<br>including<br>agreement to<br>disagree | any other<br>outcome | Total |
|--------------------------------------|-------------------------|-------------------------------|--------------------------|------------------------------|------------------------------------|------------------------------------------------------------------------------------------------------------------------------------------|----------------------------------|--------------------------------------------------|-------------------------------------------------------|----------------------|-------|
| Transfer pricing cases (all)         | 0                       | 0                             | 2                        | 0                            | 1                                  | 3                                                                                                                                        | 0                                | 0                                                | 0                                                     | 0                    | 6     |
| Cases started before 1 January 2016  | 0                       | 0                             | 0                        | 0                            | 1                                  | 0                                                                                                                                        | 0                                | 0                                                | 0                                                     | 0                    | 1     |
| Cases started as from 1 January 2016 | 0                       | 0                             | 2                        | 0                            | 0                                  | 3                                                                                                                                        | 0                                | 0                                                | 0                                                     | 0                    | 5     |
| Other cases (all)                    | 1                       | 1                             | 2                        | 1                            | 1                                  | 1                                                                                                                                        | 0                                | 0                                                | 0                                                     | 0                    | 7     |
| Cases started before 1 January 2016  | 0                       | 0                             | 0                        | 0                            | 0                                  | 0                                                                                                                                        | 0                                | 0                                                | 0                                                     | 0                    | 0     |
| Cases started as from 1 January 2016 | 1                       | 1                             | 2                        | 1                            | 1                                  | 1                                                                                                                                        | 0                                | 0                                                | 0                                                     | 0                    | 7     |
| All cases                            | 1                       | 1                             | 4                        | 1                            | 2                                  | 4                                                                                                                                        | 0                                | 0                                                | 0                                                     | 0                    | 13    |