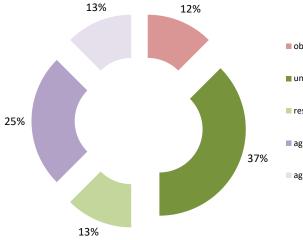

| Cases closed by outcome              | denied<br>MAP<br>access | objection is not<br>justified | withdrawn by<br>taxpayer | unilateral relief<br>granted | resolved via<br>domestic<br>remedy | agreement fully<br>eliminating<br>double taxation<br>eliminated / fully<br>resolving taxation<br>not in<br>accordance with<br>tax treaty | eliminating<br>double taxation / | taxation not in<br>accordance with<br>tax treaty | no agreement<br>including<br>agreement to<br>disagree | any other<br>outcome | Total |
|--------------------------------------|-------------------------|-------------------------------|--------------------------|------------------------------|------------------------------------|------------------------------------------------------------------------------------------------------------------------------------------|----------------------------------|--------------------------------------------------|-------------------------------------------------------|----------------------|-------|
| Transfer pricing cases (all)         | 0                       | 0                             | 2                        | 0                            | 1                                  | 3                                                                                                                                        | 0                                | 0                                                | 0                                                     | 0                    | 6     |
| Cases started before 1 January 2016  | 0                       | 0                             | 0                        | 0                            | 1                                  | 0                                                                                                                                        | 0                                | 0                                                | 0                                                     | 0                    | 1     |
| Cases started as from 1 January 2016 | 0                       | 0                             | 2                        | 0                            | 0                                  | 3                                                                                                                                        | 0                                | 0                                                | 0                                                     | 0                    | 5     |
| Other cases (all)                    | 1                       | 1                             | 2                        | 1                            | 1                                  | 1                                                                                                                                        | 0                                | 0                                                | 0                                                     | 0                    | 7     |
| Cases started before 1 January 2016  | 0                       | 0                             | 0                        | 0                            | 0                                  | 0                                                                                                                                        | 0                                | 0                                                | 0                                                     | 0                    | 0     |
| Cases started as from 1 January 2016 | 1                       | 1                             | 2                        | 1                            | 1                                  | 1                                                                                                                                        | 0                                | 0                                                | 0                                                     | 0                    | 7     |
| All cases                            | 1                       | 1                             | 4                        | 1                            | 2                                  | 4                                                                                                                                        | 0                                | 0                                                | 0                                                     | 0                    | 13    |