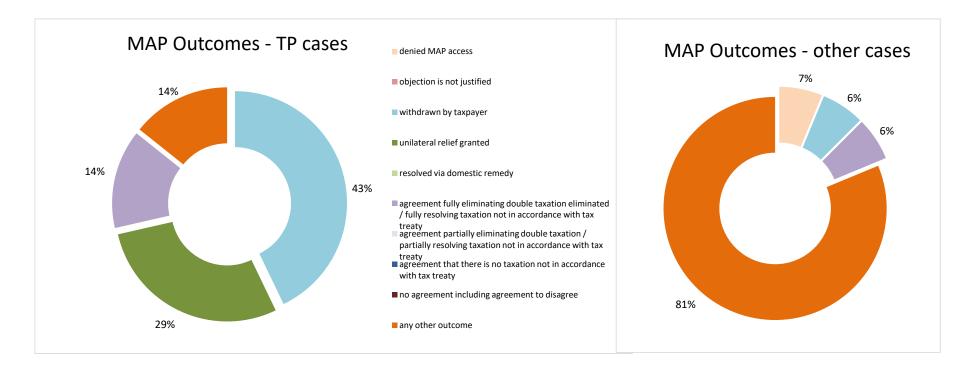

| Cases closed by outcome              | denied<br>MAP<br>access | objection is not<br>justified | withdrawn by<br>taxpayer | unilateral relief<br>granted | resolved via<br>domestic<br>remedy | agreement fully<br>eliminating<br>double taxation<br>eliminated / fully<br>resolving taxation<br>not in<br>accordance with<br>tax treaty | agreement<br>partially<br>eliminating<br>double taxation /<br>partially<br>resolving<br>taxation not in<br>accordance with<br>tax treaty | agreement that<br>there is no<br>taxation not in<br>accordance with<br>tax treaty | no agreement<br>including<br>agreement to | any other<br>outcome | Total |
|--------------------------------------|-------------------------|-------------------------------|--------------------------|------------------------------|------------------------------------|------------------------------------------------------------------------------------------------------------------------------------------|------------------------------------------------------------------------------------------------------------------------------------------|-----------------------------------------------------------------------------------|-------------------------------------------|----------------------|-------|
| Transfer pricing cases (all)         | 0                       | 1                             | 2                        | 1                            | 2                                  | 1                                                                                                                                        | 0                                                                                                                                        | 0                                                                                 | 0                                         | 0                    | 7     |
| Cases started before 1 January 2016  | 0                       | 0                             | 0                        | 0                            | 2                                  | 0                                                                                                                                        | 0                                                                                                                                        | 0                                                                                 | 0                                         | 0                    | 2     |
| Cases started as from 1 January 2016 | 0                       | 1                             | 2                        | 1                            | 0                                  | 1                                                                                                                                        | 0                                                                                                                                        | 0                                                                                 | 0                                         | 0                    | 5     |
| Other cases (all)                    | 1                       | 0                             | 0                        | 1                            | 1                                  | 1                                                                                                                                        | 1                                                                                                                                        | 0                                                                                 | 1                                         | 0                    | 6     |
| Cases started before 1 January 2016  | 0                       | 0                             | 0                        | 0                            | 0                                  | 0                                                                                                                                        | 0                                                                                                                                        | 0                                                                                 | 0                                         | 0                    | 0     |
| Cases started as from 1 January 2016 | 1                       | 0                             | 0                        | 1                            | 1                                  | 1                                                                                                                                        | 1                                                                                                                                        | 0                                                                                 | 1                                         | 0                    | 6     |
| All cases                            | 1                       | 1                             | 2                        | 2                            | 3                                  | 2                                                                                                                                        | 1                                                                                                                                        | 0                                                                                 | 1                                         | 0                    | 13    |