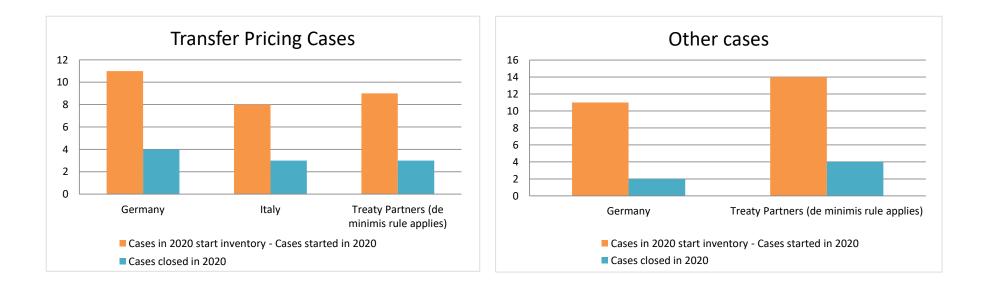

### Czechia

| Cases started before 1<br>January 2016 | 2022 Start<br>inventory | Cases<br>started | Cases<br>closed | 2022 End<br>inventory |
|----------------------------------------|-------------------------|------------------|-----------------|-----------------------|
| Transfer pricing cases                 | 4                       | 0                | 1               | 3                     |
| Other cases                            | 5                       | 0                | 0               | 5                     |

| Cases started as from 1<br>January 2016 | 2022 Start<br>inventory | Cases<br>started | Cases<br>closed | 2022 End<br>inventory |
|-----------------------------------------|-------------------------|------------------|-----------------|-----------------------|
| Transfer pricing cases                  | 26                      | 14               | 5               | 35                    |
| Other cases                             | 23                      | 8                | 7               | 24                    |