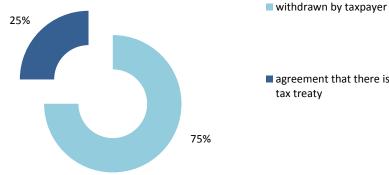

| Cases closed by outcome              | denied<br>MAP<br>access | objection is not<br>justified | withdrawn by<br>taxpayer | unilateral relief<br>granted | resolved via<br>domestic<br>remedy | agreement fully<br>eliminating<br>double taxation<br>eliminated / fully<br>resolving taxation<br>not in<br>accordance with<br>tax treaty | agreement<br>partially<br>eliminating<br>double taxation /<br>partially<br>resolving<br>taxation not in<br>accordance with<br>tax treaty | agreement that<br>there is no<br>taxation not in<br>accordance with<br>tax treaty | no agreement<br>including<br>agreement to | any other<br>outcome | Total |
|--------------------------------------|-------------------------|-------------------------------|--------------------------|------------------------------|------------------------------------|------------------------------------------------------------------------------------------------------------------------------------------|------------------------------------------------------------------------------------------------------------------------------------------|-----------------------------------------------------------------------------------|-------------------------------------------|----------------------|-------|
| Transfer pricing cases (all)         | 0                       | 1                             | 2                        | 1                            | 2                                  | 1                                                                                                                                        | 0                                                                                                                                        | 0                                                                                 | 0                                         | 0                    | 7     |
| Cases started before 1 January 2016  | 0                       | 0                             | 0                        | 0                            | 2                                  | 0                                                                                                                                        | 0                                                                                                                                        | 0                                                                                 | 0                                         | 0                    | 2     |
| Cases started as from 1 January 2016 | 0                       | 1                             | 2                        | 1                            | 0                                  | 1                                                                                                                                        | 0                                                                                                                                        | 0                                                                                 | 0                                         | 0                    | 5     |
| Other cases (all)                    | 1                       | 0                             | 0                        | 1                            | 1                                  | 1                                                                                                                                        | 1                                                                                                                                        | 0                                                                                 | 1                                         | 0                    | 6     |
| Cases started before 1 January 2016  | 0                       | 0                             | 0                        | 0                            | 0                                  | 0                                                                                                                                        | 0                                                                                                                                        | 0                                                                                 | 0                                         | 0                    | 0     |
| Cases started as from 1 January 2016 | 1                       | 0                             | 0                        | 1                            | 1                                  | 1                                                                                                                                        | 1                                                                                                                                        | 0                                                                                 | 1                                         | 0                    | 6     |
| All cases                            | 1                       | 1                             | 2                        | 2                            | 3                                  | 2                                                                                                                                        | 1                                                                                                                                        | 0                                                                                 | 1                                         | 0                    | 13    |