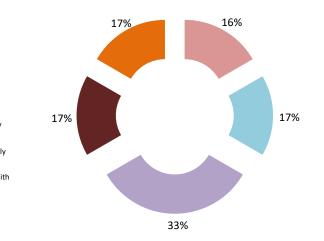

| Cases closed by outcome              | denied<br>MAP<br>access | objection is not<br>justified | withdrawn by<br>taxpayer | unilateral relief<br>granted | resolved via<br>domestic<br>remedy | agreement fully<br>eliminating<br>double taxation<br>eliminated / fully<br>resolving taxation<br>not in<br>accordance with<br>tax treaty | agreement<br>partially<br>eliminating<br>double taxation /<br>partially<br>resolving<br>taxation not in<br>accordance with<br>tax treaty | agreement that<br>there is no<br>taxation not in<br>accordance with<br>tax treaty | no agreement<br>including<br>agreement to | any other<br>outcome | Total |
|--------------------------------------|-------------------------|-------------------------------|--------------------------|------------------------------|------------------------------------|------------------------------------------------------------------------------------------------------------------------------------------|------------------------------------------------------------------------------------------------------------------------------------------|-----------------------------------------------------------------------------------|-------------------------------------------|----------------------|-------|
| Transfer pricing cases (all)         | 0                       | 1                             | 2                        | 1                            | 2                                  | 1                                                                                                                                        | 0                                                                                                                                        | 0                                                                                 | 0                                         | 0                    | 7     |
| Cases started before 1 January 2016  | 0                       | 0                             | 0                        | 0                            | 2                                  | 0                                                                                                                                        | 0                                                                                                                                        | 0                                                                                 | 0                                         | 0                    | 2     |
| Cases started as from 1 January 2016 | 0                       | 1                             | 2                        | 1                            | 0                                  | 1                                                                                                                                        | 0                                                                                                                                        | 0                                                                                 | 0                                         | 0                    | 5     |
| Other cases (all)                    | 1                       | 0                             | 0                        | 1                            | 1                                  | 1                                                                                                                                        | 1                                                                                                                                        | 0                                                                                 | 1                                         | 0                    | 6     |
| Cases started before 1 January 2016  | 0                       | 0                             | 0                        | 0                            | 0                                  | 0                                                                                                                                        | 0                                                                                                                                        | 0                                                                                 | 0                                         | 0                    | 0     |
| Cases started as from 1 January 2016 | 1                       | 0                             | 0                        | 1                            | 1                                  | 1                                                                                                                                        | 1                                                                                                                                        | 0                                                                                 | 1                                         | 0                    | 6     |
| All cases                            | 1                       | 1                             | 2                        | 2                            | 3                                  | 2                                                                                                                                        | 1                                                                                                                                        | 0                                                                                 | 1                                         | 0                    | 13    |