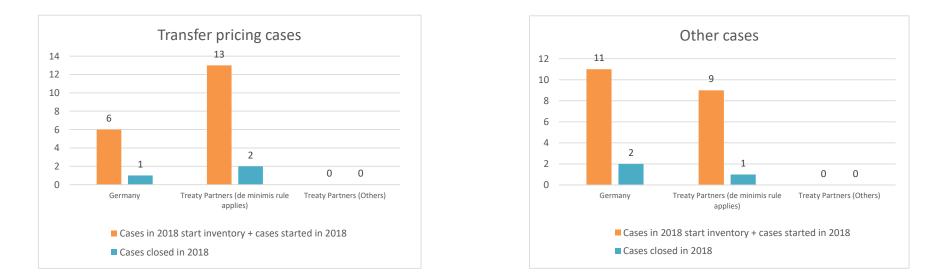

2022 MAP Statistics - Czech Republic.xlsx

|       |                                           |                                                                        |                |          | Table 1:                         | Attribution / A          | llocation MA                    | P Cases                               |                                                                                                                                       |                                                                      |                                                                                   |           |                      |                                                                                       |
|-------|-------------------------------------------|------------------------------------------------------------------------|----------------|----------|----------------------------------|--------------------------|---------------------------------|---------------------------------------|---------------------------------------------------------------------------------------------------------------------------------------|----------------------------------------------------------------------|-----------------------------------------------------------------------------------|-----------|----------------------|---------------------------------------------------------------------------------------|
|       |                                           |                                                                        |                |          |                                  |                          | number of po                    | st-2015 case                          | s closed during the                                                                                                                   | e reporting period by ou                                             | itcome:                                                                           |           |                      |                                                                                       |
|       | Treaty Partner                            | no. of post-<br>2015 cases in<br>MAP inventory<br>on 1 January<br>2022 | started during |          | objection is<br>not<br>justified | withdrawn by<br>taxpayer | unilateral<br>relief<br>granted | resolved<br>via<br>domestic<br>remedy | agreement fully<br>eliminating<br>double taxation<br>eliminated / fully<br>resolving taxation<br>not in accordance<br>with tax treaty | taxation / partially<br>resolving taxation not<br>in accordance with | agreement that<br>there is no<br>taxation not in<br>accordance<br>with tax treaty | including | any other<br>outcome | no. of post-<br>2015 cases<br>remaining in<br>MAP inventory<br>on 31<br>December 2022 |
|       | Column 1                                  | Column 2                                                               | Column 3       | Column 4 | Column 5                         | Column 6                 | Column 7                        | Column 8                              | Column 9                                                                                                                              | Column 10                                                            | Column 11                                                                         | Column 12 | Column 13            | Column 14                                                                             |
| Row 1 | Germany                                   | 14                                                                     | 7              | 0        | 0                                | 2                        | 0                               | 0                                     | 2                                                                                                                                     | 0                                                                    | 0                                                                                 | 0         | 0                    | 17                                                                                    |
|       | Italy                                     | 5                                                                      | 2              | 0        | 0                                | 0                        | 0                               | 0                                     | 0                                                                                                                                     | 0                                                                    | 0                                                                                 | 0         | 0                    | 7                                                                                     |
| Row 2 | Treaty Partners (de minimis rule applies) | 7                                                                      | 5              | 0        | 0                                | 0                        | 0                               | 0                                     | 1                                                                                                                                     | 0                                                                    | 0                                                                                 | 0         | 0                    | 11                                                                                    |
|       | Total                                     | 26                                                                     | 14             | 0        | 0                                | 2                        | 0                               | 0                                     | 3                                                                                                                                     | 0                                                                    | 0                                                                                 | 0         | 0                    | 35                                                                                    |
|       | <u>Notes:</u>                             |                                                                        |                |          |                                  |                          |                                 |                                       |                                                                                                                                       |                                                                      |                                                                                   |           |                      |                                                                                       |

|      |                                           |                                                                        |                |                         |                                  | Table 2: Of              | her MAP Ca                      | ses                                   |                                                                                                                            |                                                                                                                                 |                                                                                   |           |           |                                                                                |
|------|-------------------------------------------|------------------------------------------------------------------------|----------------|-------------------------|----------------------------------|--------------------------|---------------------------------|---------------------------------------|----------------------------------------------------------------------------------------------------------------------------|---------------------------------------------------------------------------------------------------------------------------------|-----------------------------------------------------------------------------------|-----------|-----------|--------------------------------------------------------------------------------|
|      |                                           |                                                                        |                |                         |                                  |                          | number of po                    | st-2015 case                          | es closed during the                                                                                                       | e reporting period by o                                                                                                         | utcome                                                                            |           | _         |                                                                                |
|      | Treaty Partner                            | no. of post-<br>2015 cases in<br>MAP inventory<br>on 1 January<br>2022 | started during | denied<br>MAP<br>access | objection is<br>not<br>justified | withdrawn by<br>taxpayer | unilateral<br>relief<br>granted | resolved<br>via<br>domestic<br>remedy | agreement fully<br>eliminating<br>double taxation /<br>fully resolving<br>taxation not in<br>accordance with<br>tax treaty | agreement partially<br>eliminating double<br>taxation / partially<br>resolving taxation not<br>in accordance with<br>tax treaty | agreement that<br>there is no<br>taxation not in<br>accordance<br>with tax treaty | including | any other | no. of post-2015<br>cases remaining in<br>MAP inventory on<br>31 December 2022 |
|      | Column 1                                  | Column 2                                                               | Column 3       | Column 4                | Column 5                         | Column 6                 | Column 7                        | Column 8                              | Column 9                                                                                                                   | Column 10                                                                                                                       | Column 11                                                                         | Column 12 | Column 13 | Column 14                                                                      |
| ow 1 | Germany                                   | 15                                                                     | 5              | 0                       | 0                                | 2                        | 0                               | 1                                     | 0                                                                                                                          | 0                                                                                                                               | 0                                                                                 | 0         | 0         | 17                                                                             |
| ow 2 | Treaty Partners (de minimis rule applies) | 8                                                                      | 3              | 1                       | 1                                | 0                        | 1                               | 0                                     | 1                                                                                                                          | 0                                                                                                                               | 0                                                                                 | 0         | 0         | 7                                                                              |
|      | Total                                     | 23                                                                     | 8              | 1                       | 1                                | 2                        | 1                               | 1                                     | 1                                                                                                                          | 0                                                                                                                               | 0                                                                                 | 0         | 0         | 24                                                                             |
|      | Notes:                                    |                                                                        |                | -                       |                                  |                          |                                 |                                       |                                                                                                                            |                                                                                                                                 | -                                                                                 |           | -         |                                                                                |