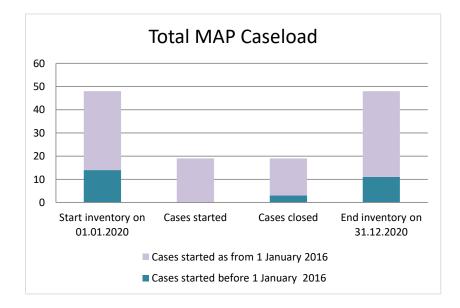

Annex A

MAP Statistics Reporting for the 2021 Reporting Period (1 January 2021 to 31 December 2021)

|                                           |                                                                   |                         |                                  | numbe                    | er of pre-201 | 16 cases clos                      | ed during the re                                                                                                                 | porting period b                                              | y outcome: |                                                          |                      |                                                                                               |                                                                                                             |
|-------------------------------------------|-------------------------------------------------------------------|-------------------------|----------------------------------|--------------------------|---------------|------------------------------------|----------------------------------------------------------------------------------------------------------------------------------|---------------------------------------------------------------|------------|----------------------------------------------------------|----------------------|-----------------------------------------------------------------------------------------------|-------------------------------------------------------------------------------------------------------------|
| category of<br>cases                      | no. of pre-2016<br>cases in MAP<br>inventory on 1<br>January 2021 | denied<br>MAP<br>access | objection<br>is not<br>justified | withdrawn<br>by taxpayer | relief        | resolved via<br>domestic<br>remedy | agreement<br>fully<br>eliminating<br>double<br>taxation / fully<br>resolving<br>taxation not in<br>accordance<br>with tax treaty | partially                                                     | -          | no<br>agreement<br>including<br>agreement<br>to disagree | any other<br>outcome | no. of pre-<br>2016 cases<br>remaining in<br>on MAP<br>inventory on<br>31<br>December<br>2021 | average time<br>taken (in<br>months) for<br>closing pre-<br>2016 cases<br>during the<br>reporting<br>period |
| Column 1                                  | Column 2                                                          | Column 3                | Column 4                         | Column 5                 | Column 6      | Column 7                           | Column 8                                                                                                                         | Column 9                                                      | Column 10  | Column 11                                                | Column 12            | Column 13                                                                                     | Column 14                                                                                                   |
| Attribution/<br>Allocation                | 6                                                                 | 0                       | 0                                | 0                        | 0             | 2                                  | 0                                                                                                                                | 0                                                             | 0          | 0                                                        | 0                    | 4                                                                                             | 116.17                                                                                                      |
| Others                                    | 5                                                                 | 0                       | 0                                | 0                        | 0             | 0                                  | 0                                                                                                                                | 0                                                             | 0          | 0                                                        | 0                    | 5                                                                                             | n.a.                                                                                                        |
| Total                                     | 11                                                                | 0                       | 0                                | 0                        | 0             | 2                                  | 0                                                                                                                                | 0                                                             | 0          | 0                                                        | 0                    | 9                                                                                             | 116.17                                                                                                      |
| Notes:<br>Notes on the co<br>average time | omputation of                                                     | (i) start dat           | e: the date o                    | f the taxpayer'          | s request or  | the letter from                    |                                                                                                                                  | ollowing rules:<br>etent authority (ind<br>sing the case or t |            |                                                          |                      |                                                                                               |                                                                                                             |