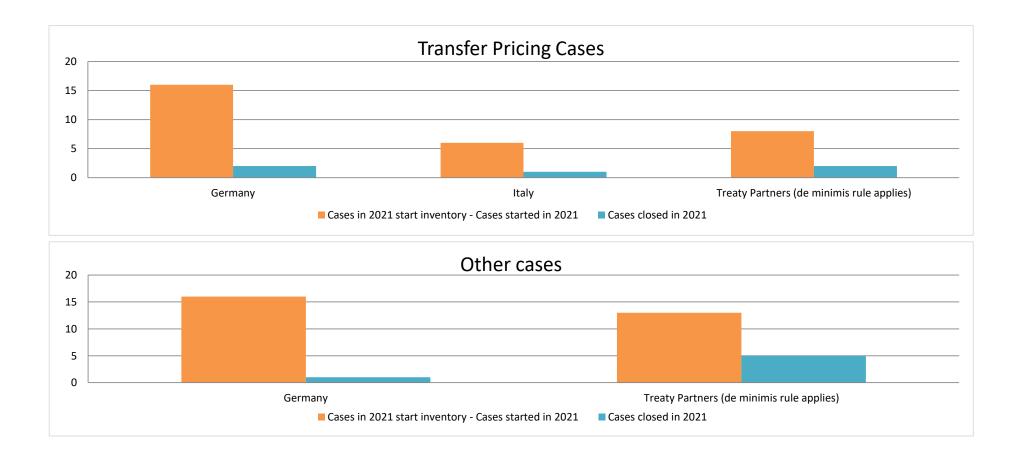

### **Czech Republic**

| Cases started before 1<br>January 2016 | 2021 Start<br>inventory | Cases<br>started | Cases<br>closed | 2021 End<br>inventory |
|----------------------------------------|-------------------------|------------------|-----------------|-----------------------|
| Transfer pricing cases                 | 6                       | 0                | 2               | 4                     |
| Other cases                            | 5                       | 0                | 0               | 5                     |

| Cases started as from 1<br>January 2016 | 2021 Start<br>inventory | Cases<br>started | Cases<br>closed | 2021 End<br>inventory |
|-----------------------------------------|-------------------------|------------------|-----------------|-----------------------|
| Transfer pricing cases                  | 18                      | 12               | 5               | 25                    |
| Other cases                             | 19                      | 10               | 6               | 23                    |

# Overview of MAP partners (only for cases started as from 1 January 2016)

Note: the MAP cases started before 1 January 2016 and closed in 2021 are not shown in these graphs

The label "Treaty Partners (de minimis rule applies)" applies to treaty partners with which the number of cases in start inventory plus the number of cases started is less than 5. The relevant MAP statistics are aggregated under this category.