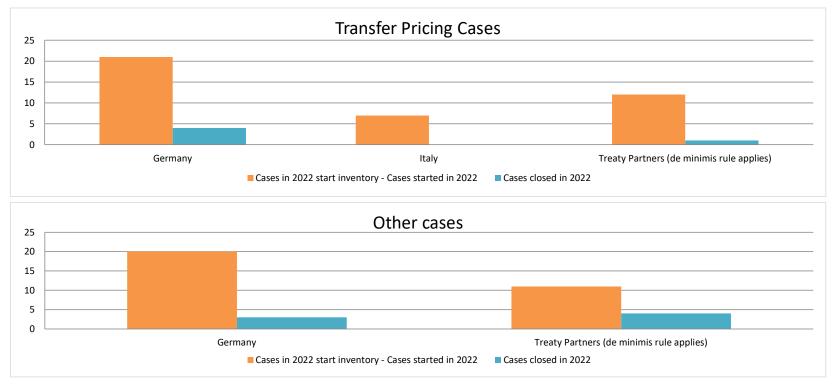

2022 MAP Statistics - Czech Republic.xlsx

|       |                                           |                                                                        |                |          | Table 1:                         | Attribution / A          | llocation MA                    | P Cases                               |                                                                                                                                       |                                                                      |                                                                                   |           |                      |                                                                                       |
|-------|-------------------------------------------|------------------------------------------------------------------------|----------------|----------|----------------------------------|--------------------------|---------------------------------|---------------------------------------|---------------------------------------------------------------------------------------------------------------------------------------|----------------------------------------------------------------------|-----------------------------------------------------------------------------------|-----------|----------------------|---------------------------------------------------------------------------------------|
|       |                                           |                                                                        |                |          |                                  |                          | number of po                    | st-2015 case                          | s closed during the                                                                                                                   | e reporting period by ou                                             | itcome:                                                                           |           |                      |                                                                                       |
|       | Treaty Partner                            | no. of post-<br>2015 cases in<br>MAP inventory<br>on 1 January<br>2022 | started during |          | objection is<br>not<br>justified | withdrawn by<br>taxpayer | unilateral<br>relief<br>granted | resolved<br>via<br>domestic<br>remedy | agreement fully<br>eliminating<br>double taxation<br>eliminated / fully<br>resolving taxation<br>not in accordance<br>with tax treaty | taxation / partially<br>resolving taxation not<br>in accordance with | agreement that<br>there is no<br>taxation not in<br>accordance<br>with tax treaty | including | any other<br>outcome | no. of post-<br>2015 cases<br>remaining in<br>MAP inventory<br>on 31<br>December 2022 |
|       | Column 1                                  | Column 2                                                               | Column 3       | Column 4 | Column 5                         | Column 6                 | Column 7                        | Column 8                              | Column 9                                                                                                                              | Column 10                                                            | Column 11                                                                         | Column 12 | Column 13            | Column 14                                                                             |
| Row 1 | Germany                                   | 14                                                                     | 7              | 0        | 0                                | 2                        | 0                               | 0                                     | 2                                                                                                                                     | 0                                                                    | 0                                                                                 | 0         | 0                    | 17                                                                                    |
|       | Italy                                     | 5                                                                      | 2              | 0        | 0                                | 0                        | 0                               | 0                                     | 0                                                                                                                                     | 0                                                                    | 0                                                                                 | 0         | 0                    | 7                                                                                     |
| Row 2 | Treaty Partners (de minimis rule applies) | 7                                                                      | 5              | 0        | 0                                | 0                        | 0                               | 0                                     | 1                                                                                                                                     | 0                                                                    | 0                                                                                 | 0         | 0                    | 11                                                                                    |
|       | Total                                     | 26                                                                     | 14             | 0        | 0                                | 2                        | 0                               | 0                                     | 3                                                                                                                                     | 0                                                                    | 0                                                                                 | 0         | 0                    | 35                                                                                    |
|       | <u>Notes:</u>                             |                                                                        |                |          |                                  |                          |                                 |                                       |                                                                                                                                       |                                                                      |                                                                                   |           |                      |                                                                                       |

|      |                                           |                                                                        |                |                         |                                  | Table 2: Of              | her MAP Ca                      | ses                                   |                                                                                                                            |                                                                                                                                 |                                                                                   |           |           |                                                                                |
|------|-------------------------------------------|------------------------------------------------------------------------|----------------|-------------------------|----------------------------------|--------------------------|---------------------------------|---------------------------------------|----------------------------------------------------------------------------------------------------------------------------|---------------------------------------------------------------------------------------------------------------------------------|-----------------------------------------------------------------------------------|-----------|-----------|--------------------------------------------------------------------------------|
|      |                                           |                                                                        |                |                         |                                  |                          | number of po                    | st-2015 case                          | es closed during the                                                                                                       | e reporting period by o                                                                                                         | utcome                                                                            |           | _         |                                                                                |
|      | Treaty Partner                            | no. of post-<br>2015 cases in<br>MAP inventory<br>on 1 January<br>2022 | started during | denied<br>MAP<br>access | objection is<br>not<br>justified | withdrawn by<br>taxpayer | unilateral<br>relief<br>granted | resolved<br>via<br>domestic<br>remedy | agreement fully<br>eliminating<br>double taxation /<br>fully resolving<br>taxation not in<br>accordance with<br>tax treaty | agreement partially<br>eliminating double<br>taxation / partially<br>resolving taxation not<br>in accordance with<br>tax treaty | agreement that<br>there is no<br>taxation not in<br>accordance<br>with tax treaty | including | any other | no. of post-2015<br>cases remaining in<br>MAP inventory on<br>31 December 2022 |
|      | Column 1                                  | Column 2                                                               | Column 3       | Column 4                | Column 5                         | Column 6                 | Column 7                        | Column 8                              | Column 9                                                                                                                   | Column 10                                                                                                                       | Column 11                                                                         | Column 12 | Column 13 | Column 14                                                                      |
| ow 1 | Germany                                   | 15                                                                     | 5              | 0                       | 0                                | 2                        | 0                               | 1                                     | 0                                                                                                                          | 0                                                                                                                               | 0                                                                                 | 0         | 0         | 17                                                                             |
| ow 2 | Treaty Partners (de minimis rule applies) | 8                                                                      | 3              | 1                       | 1                                | 0                        | 1                               | 0                                     | 1                                                                                                                          | 0                                                                                                                               | 0                                                                                 | 0         | 0         | 7                                                                              |
|      | Total                                     | 23                                                                     | 8              | 1                       | 1                                | 2                        | 1                               | 1                                     | 1                                                                                                                          | 0                                                                                                                               | 0                                                                                 | 0         | 0         | 24                                                                             |
|      | Notes:                                    |                                                                        |                | -                       |                                  |                          |                                 |                                       |                                                                                                                            |                                                                                                                                 | -                                                                                 |           | -         |                                                                                |