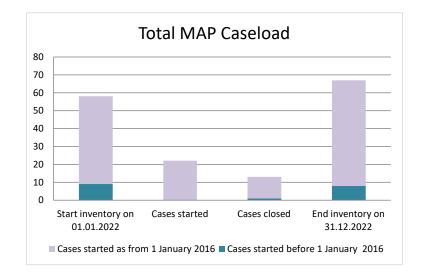

### Czechia

| Cases started before 1<br>January 2016 | 2022 Start<br>inventory | Cases<br>started | Cases<br>closed | 2022 End<br>inventory |
|----------------------------------------|-------------------------|------------------|-----------------|-----------------------|
| Transfer pricing cases                 | 4                       | 0                | 1               | 3                     |
| Other cases                            | 5                       | 0                | 0               | 5                     |

| Cases started as from 1<br>January 2016 | 2022 Start<br>inventory | Cases<br>started | Cases<br>closed | 2022 End<br>inventory |
|-----------------------------------------|-------------------------|------------------|-----------------|-----------------------|
| Transfer pricing cases                  | 26                      | 14               | 5               | 35                    |
| Other cases                             | 23                      | 8                | 7               | 24                    |