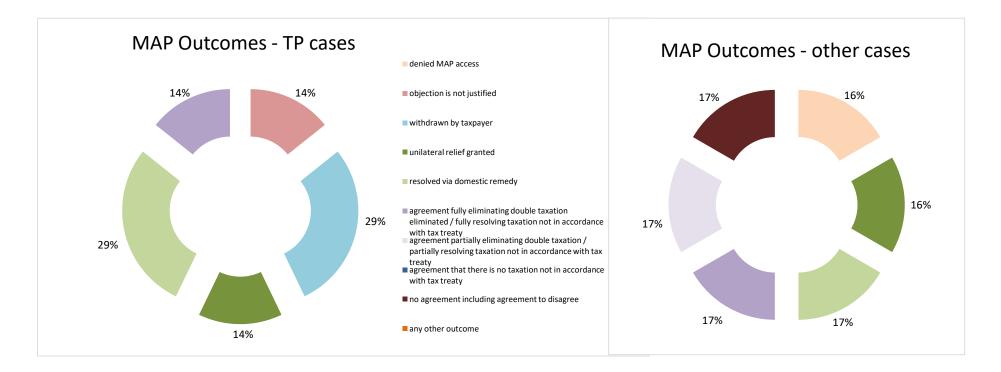

# Overview of MAP partners (only for cases started as from 1 January 2016)

Note: the MAP cases started before 1 January 2016 and closed in 2021 are not shown in these graphs

The label "Treaty Partners (de minimis rule applies)" applies to treaty partners with which the number of cases in start inventory plus the number of cases started is less than 5. The relevant MAP statistics are aggregated under this category.

| Cases closed by outcome              | denied<br>MAP<br>access | objection is not<br>justified | withdrawn by<br>taxpayer | unilateral relief<br>granted | resolved via<br>domestic<br>remedy | agreement fully<br>eliminating<br>double taxation<br>eliminated / fully<br>resolving taxation<br>not in<br>accordance with<br>tax treaty | agreement<br>partially<br>eliminating<br>double taxation /<br>partially<br>resolving<br>taxation not in<br>accordance with<br>tax treaty | agreement that<br>there is no<br>taxation not in<br>accordance with<br>tax treaty | no agreement<br>including<br>agreement to | any other<br>outcome | Total |
|--------------------------------------|-------------------------|-------------------------------|--------------------------|------------------------------|------------------------------------|------------------------------------------------------------------------------------------------------------------------------------------|------------------------------------------------------------------------------------------------------------------------------------------|-----------------------------------------------------------------------------------|-------------------------------------------|----------------------|-------|
| Transfer pricing cases (all)         | 0                       | 1                             | 2                        | 1                            | 2                                  | 1                                                                                                                                        | 0                                                                                                                                        | 0                                                                                 | 0                                         | 0                    | 7     |
| Cases started before 1 January 2016  | 0                       | 0                             | 0                        | 0                            | 2                                  | 0                                                                                                                                        | 0                                                                                                                                        | 0                                                                                 | 0                                         | 0                    | 2     |
| Cases started as from 1 January 2016 | 0                       | 1                             | 2                        | 1                            | 0                                  | 1                                                                                                                                        | 0                                                                                                                                        | 0                                                                                 | 0                                         | 0                    | 5     |
| Other cases (all)                    | 1                       | 0                             | 0                        | 1                            | 1                                  | 1                                                                                                                                        | 1                                                                                                                                        | 0                                                                                 | 1                                         | 0                    | 6     |
| Cases started before 1 January 2016  | 0                       | 0                             | 0                        | 0                            | 0                                  | 0                                                                                                                                        | 0                                                                                                                                        | 0                                                                                 | 0                                         | 0                    | 0     |
| Cases started as from 1 January 2016 | 1                       | 0                             | 0                        | 1                            | 1                                  | 1                                                                                                                                        | 1                                                                                                                                        | 0                                                                                 | 1                                         | 0                    | 6     |
| All cases                            | 1                       | 1                             | 2                        | 2                            | 3                                  | 2                                                                                                                                        | 1                                                                                                                                        | 0                                                                                 | 1                                         | 0                    | 13    |