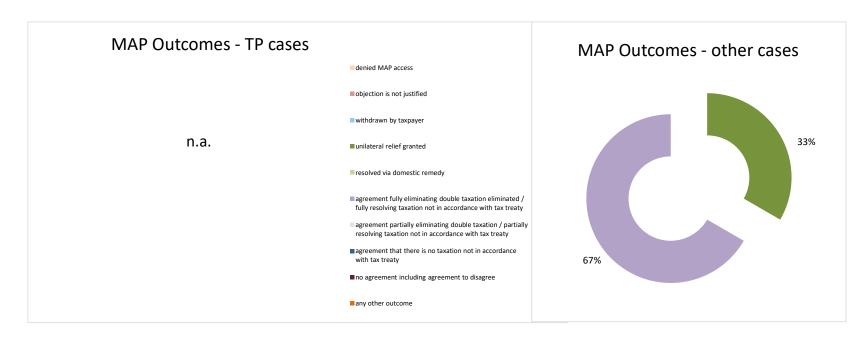

| Cases closed by outcome              | denied<br>MAP<br>access | objection is not<br>justified | withdrawn by<br>taxpayer | unilateral relief<br>granted | resolved via<br>domestic<br>remedy | agreement fully eliminating double taxation eliminated / fully resolving taxation not in accordance with tax treaty | partially<br>eliminating<br>double taxation /<br>partially | taxation not in accordance with tax treaty | no agreement<br>including<br>agreement to<br>disagree | any other outcome | Total |
|--------------------------------------|-------------------------|-------------------------------|--------------------------|------------------------------|------------------------------------|---------------------------------------------------------------------------------------------------------------------|------------------------------------------------------------|--------------------------------------------|-------------------------------------------------------|-------------------|-------|
| Transfer pricing cases (all)         | 0                       | 0                             | 0                        | 0                            | 0                                  | 0                                                                                                                   | 0                                                          | 0                                          | 0                                                     | 0                 | 0     |
| Cases started before 1 January 2016  | 0                       | 0                             | 0                        | 0                            | 0                                  | 0                                                                                                                   | 0                                                          | 0                                          | 0                                                     | 0                 | 0     |
| Cases started as from 1 January 2016 | 0                       | 0                             | 0                        | 0                            | 0                                  | 0                                                                                                                   | 0                                                          | 0                                          | 0                                                     | 0                 | 0     |
| Other cases (all)                    | 0                       | 0                             | 0                        | 1                            | 0                                  | 2                                                                                                                   | 0                                                          | 0                                          | 0                                                     | 0                 | 3     |
| Cases started before 1 January 2016  | 0                       | 0                             | 0                        | 0                            | 0                                  | 0                                                                                                                   | 0                                                          | 0                                          | 0                                                     | 0                 | 0     |
| Cases started as from 1 January 2016 | 0                       | 0                             | 0                        | 1                            | 0                                  | 2                                                                                                                   | 0                                                          | 0                                          | 0                                                     | 0                 | 3     |
| All cases                            | 0                       | 0                             | 0                        | 1                            | 0                                  | 2                                                                                                                   | 0                                                          | 0                                          | 0                                                     | 0                 | 3     |