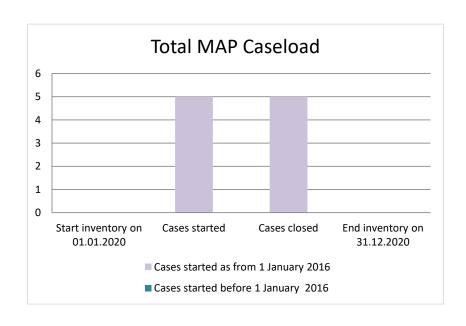

### Curaçao

| Cases started before 1<br>January 2016 | 2020 Start inventory | Cases<br>started | Cases<br>closed | 2020 End inventory |
|----------------------------------------|----------------------|------------------|-----------------|--------------------|
| Transfer pricing cases                 | 0                    | 0                | 0               | 0                  |
| Other cases                            | 0                    | 0                | 0               | 0                  |

| Cases started as from 1<br>January 2016 | 2020 Start inventory | Cases<br>started | Cases closed | 2020 End inventory |
|-----------------------------------------|----------------------|------------------|--------------|--------------------|
| Transfer pricing cases                  | 0                    | 0                | 0            | 0                  |
| Other cases                             | 0                    | 5                | 5            | 0                  |