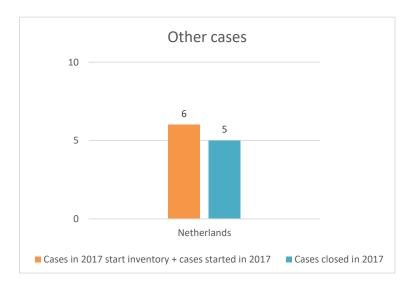

### Overview of MAP partners (only for cases started as from 1 January 2016)

Note: the MAP cases started before 1 January 2016 and closed in 2022 are not shown in these graphs

The label "Treaty Partners (de minimis rule applies)" applies to treaty partners with which the number of cases in start inventory plus the number of cases started is at least 5. The relevant MAP statistics are aggregated under this category.

|       | Table 2: Other MAP Cases                  |                                                                        |          |          |                                                                         |                          |                                 |                                       |                 |                                                                                                                                 |             |           |                      |                                                                                |
|-------|-------------------------------------------|------------------------------------------------------------------------|----------|----------|-------------------------------------------------------------------------|--------------------------|---------------------------------|---------------------------------------|-----------------|---------------------------------------------------------------------------------------------------------------------------------|-------------|-----------|----------------------|--------------------------------------------------------------------------------|
|       |                                           |                                                                        |          |          | number of post-2015 cases closed during the reporting period by outcome |                          |                                 |                                       |                 |                                                                                                                                 |             |           |                      |                                                                                |
|       | Treaty Partner                            | no. of post-<br>2015 cases in<br>MAP inventory<br>on 1 January<br>2022 |          | ***      | objection is<br>not<br>justified                                        | withdrawn by<br>taxpayer | unilateral<br>relief<br>granted | resolved<br>via<br>domestic<br>remedy | fully resolving | agreement partially<br>eliminating double<br>taxation / partially<br>resolving taxation not<br>in accordance with<br>tax treaty | there is no | including | any other<br>outcome | no. of post-2015<br>cases remaining in<br>MAP inventory on<br>31 December 2022 |
|       | Column 1                                  | Column 2                                                               | Column 3 | Column 4 | Column 5                                                                | Column 6                 | Column 7                        | Column 8                              | Column 9        | Column 10                                                                                                                       | Column 11   | Column 12 | Column 13            | Column 14                                                                      |
| Row 1 | Treaty Partners (de minimis rule applies) | 1                                                                      | 3        | 0        | 0                                                                       | 0                        | 1                               | 0                                     | 2               | 0                                                                                                                               | 0           | 0         | 0                    | 1                                                                              |
|       | Total                                     | 1                                                                      | 3        | 0        | 0                                                                       | 0                        | 1                               | 0                                     | 2               | 0                                                                                                                               | 0           | 0         | 0                    | 1                                                                              |
|       | Notoo:                                    |                                                                        |          |          |                                                                         |                          |                                 |                                       |                 | •                                                                                                                               |             |           |                      |                                                                                |