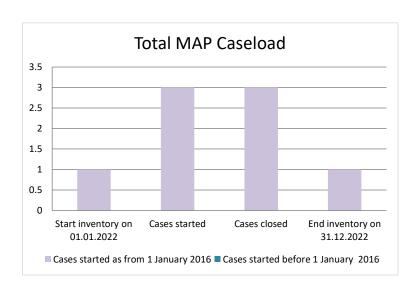

### Curaçao

| Cases started before 1<br>January 2016 | 2022 Start<br>inventory | Cases<br>started | Cases<br>closed | 2022 End inventory |
|----------------------------------------|-------------------------|------------------|-----------------|--------------------|
| Transfer pricing cases                 | 0                       | 0                | 0               | 0                  |
| Other cases                            | 0                       | 0                | 0               | 0                  |

| Cases started as from 1<br>January 2016 | 2022 Start inventory | Cases<br>started | Cases closed | 2022 End inventory |
|-----------------------------------------|----------------------|------------------|--------------|--------------------|
| Transfer pricing cases                  | 0                    | 0                | 0            | 0                  |
| Other cases                             | 1                    | 3                | 3            | 1                  |