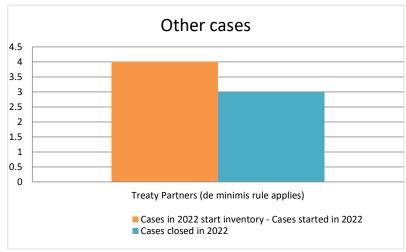

| Cases started as from 1<br>January 2016 | 2022 Start inventory | Cases<br>started | Cases closed | 2022 End inventory |
|-----------------------------------------|----------------------|------------------|--------------|--------------------|
| Transfer pricing cases                  | 0                    | 0                | 0            | 0                  |
| Other cases                             | 1                    | 3                | 3            | 1                  |

### Overview of MAP partners (only for cases started as from 1 January 2016)

Note: the MAP cases started before 1 January 2016 and closed in 2022 are not shown in these graphs

The label "Treaty Partners (de minimis rule applies)" applies to treaty partners with which the number of cases in start inventory plus the number of cases started is at least 5. The relevant MAP statistics are aggregated under this category.

|       | Table 2: Other MAP Cases                  |                                                                        |          |          |                                                                         |                          |                                 |                                       |                 |                                                                                                                                 |             |           |                      |                                                                                |
|-------|-------------------------------------------|------------------------------------------------------------------------|----------|----------|-------------------------------------------------------------------------|--------------------------|---------------------------------|---------------------------------------|-----------------|---------------------------------------------------------------------------------------------------------------------------------|-------------|-----------|----------------------|--------------------------------------------------------------------------------|
|       |                                           |                                                                        |          |          | number of post-2015 cases closed during the reporting period by outcome |                          |                                 |                                       |                 |                                                                                                                                 |             |           |                      |                                                                                |
|       | Treaty Partner                            | no. of post-<br>2015 cases in<br>MAP inventory<br>on 1 January<br>2022 |          | ***      | objection is<br>not<br>justified                                        | withdrawn by<br>taxpayer | unilateral<br>relief<br>granted | resolved<br>via<br>domestic<br>remedy | fully resolving | agreement partially<br>eliminating double<br>taxation / partially<br>resolving taxation not<br>in accordance with<br>tax treaty | there is no | including | any other<br>outcome | no. of post-2015<br>cases remaining in<br>MAP inventory on<br>31 December 2022 |
|       | Column 1                                  | Column 2                                                               | Column 3 | Column 4 | Column 5                                                                | Column 6                 | Column 7                        | Column 8                              | Column 9        | Column 10                                                                                                                       | Column 11   | Column 12 | Column 13            | Column 14                                                                      |
| Row 1 | Treaty Partners (de minimis rule applies) | 1                                                                      | 3        | 0        | 0                                                                       | 0                        | 1                               | 0                                     | 2               | 0                                                                                                                               | 0           | 0         | 0                    | 1                                                                              |
|       | Total                                     | 1                                                                      | 3        | 0        | 0                                                                       | 0                        | 1                               | 0                                     | 2               | 0                                                                                                                               | 0           | 0         | 0                    | 1                                                                              |
|       | Notoo:                                    |                                                                        |          |          |                                                                         |                          |                                 |                                       |                 | •                                                                                                                               |             |           |                      |                                                                                |