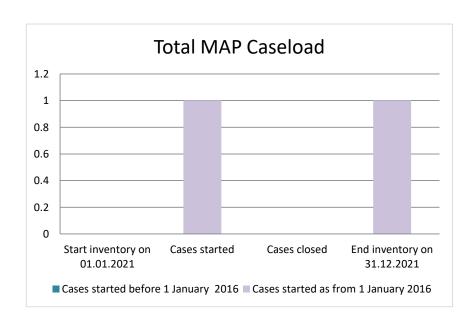

# Curaçao

| Cases started before 1<br>January 2016 | 2021 Start inventory | Cases<br>started | Cases<br>closed | 2021 End<br>inventory |
|----------------------------------------|----------------------|------------------|-----------------|-----------------------|
| Transfer pricing cases                 | 0                    | 0                | 0               | 0                     |
| Other cases                            | 0                    | 0                | 0               | 0                     |

| Cases started as from 1<br>January 2016 | 2021 Start inventory | Cases<br>started | Cases closed | 2021 End inventory |
|-----------------------------------------|----------------------|------------------|--------------|--------------------|
| Transfer pricing cases                  | 0                    | 0                | 0            | 0                  |
| Other cases                             | 0                    | 1                | 0            | 1                  |