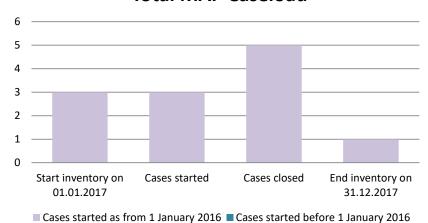

### Curaçao

| Cases started before 1<br>January 2016 | 2022 Start<br>inventory | Cases<br>started | Cases<br>closed | 2022 End inventory |
|----------------------------------------|-------------------------|------------------|-----------------|--------------------|
| Transfer pricing cases                 | 0                       | 0                | 0               | 0                  |
| Other cases                            | 0                       | 0                | 0               | 0                  |

| Cases started as from 1<br>January 2016 | 2022 Start inventory | Cases<br>started | Cases closed | 2022 End inventory |
|-----------------------------------------|----------------------|------------------|--------------|--------------------|
| Transfer pricing cases                  | 0                    | 0                | 0            | 0                  |
| Other cases                             | 1                    | 3                | 3            | 1                  |