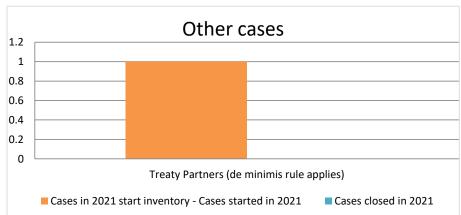

## Overview of MAP partners (only for cases started as from 1 January 2016)

Note: the MAP cases started before 1 January 2016 and closed in 2021 are not shown in these graphs

The label "Treaty Partners (de minimis rule applies)" applies to treaty partners with which the number of cases in start inventory plus the number of cases started is less than 5. The relevant MAP statistics are aggregated under this category.

Notes:

MAP Statistics Reporting for the 2021 Reporting Period (1 January 2021 to 31 December 2021) for other Cases

|       |                                           |                                                                        |                                                                            |                         |                                  | Table 2: Ot              | her MAP Ca                      | ises                                  |                                                                                                                            |                    |                                                                                   |              |           |                                                                                |
|-------|-------------------------------------------|------------------------------------------------------------------------|----------------------------------------------------------------------------|-------------------------|----------------------------------|--------------------------|---------------------------------|---------------------------------------|----------------------------------------------------------------------------------------------------------------------------|--------------------|-----------------------------------------------------------------------------------|--------------|-----------|--------------------------------------------------------------------------------|
|       |                                           |                                                                        | number of post-2015 cases closed during the reporting period by outcome    |                         |                                  |                          |                                 |                                       |                                                                                                                            |                    |                                                                                   |              |           |                                                                                |
|       | Treaty Partner                            | no. of post-<br>2015 cases in<br>MAP inventory<br>on 1 January<br>2021 | no. of post-<br>2015 cases<br>started<br>during the<br>reporting<br>period | denied<br>MAP<br>access | objection<br>is not<br>justified | withdrawn by<br>taxpayer | unilateral<br>relief<br>granted | resolved<br>via<br>domestic<br>remedy | agreement fully<br>eliminating<br>double taxation /<br>fully resolving<br>taxation not in<br>accordance with<br>tax treaty | resolving taxation | agreement<br>that there is no<br>taxation not in<br>accordance<br>with tax treaty | agreement to | any other | no. of post-2015<br>cases remaining in<br>MAP inventory on<br>31 December 2021 |
|       | Column 1                                  | Column 2                                                               | Column 3                                                                   | Column 4                | Column 5                         | Column 6                 | Column 7                        | Column 8                              | Column 9                                                                                                                   | Column 10          | Column 11                                                                         | Column 12    | Column 13 | Column 14                                                                      |
| Row 1 | Treaty Partners (de minimis rule applies) | 0                                                                      | 1                                                                          | 0                       | 0                                | 0                        | 0                               | 0                                     | 0                                                                                                                          | 0                  | 0                                                                                 | 0            | 0         | 1                                                                              |
|       | Total                                     | 0                                                                      | 1                                                                          | 0                       | 0                                | 0                        | 0                               | 0                                     | 0                                                                                                                          | 0                  | 0                                                                                 | 0            | 0         | 1                                                                              |
|       | Notes:                                    |                                                                        |                                                                            |                         |                                  |                          |                                 |                                       |                                                                                                                            |                    |                                                                                   |              |           |                                                                                |