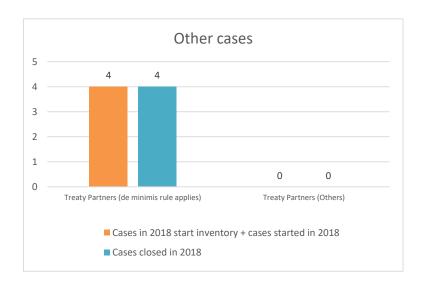

| Cases started as from 1<br>January 2016 | 2022 Start inventory | Cases<br>started | Cases closed | 2022 End inventory |
|-----------------------------------------|----------------------|------------------|--------------|--------------------|
| Transfer pricing cases                  | 0                    | 0                | 0            | 0                  |
| Other cases                             | 1                    | 3                | 3            | 1                  |

### Overview of MAP partners (only for cases started as from 1 January 2016)

Note: the MAP cases started before 1 January 2016 and closed in 2022 are not shown in these graphs

The label "Treaty Partners (de minimis rule applies)" applies to treaty partners with which the number of cases in start inventory plus the number of cases started is at least 5. The relevant MAP statistics are aggregated under this category.