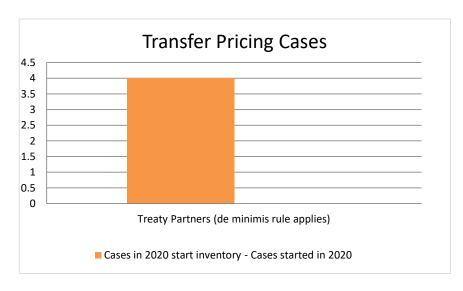

| Cases started as from 1<br>January 2016 | 2020 Start inventory | Cases<br>started | Cases closed | 2020 End inventory |
|-----------------------------------------|----------------------|------------------|--------------|--------------------|
| Transfer pricing cases                  | 4                    | 0                | 0            | 4                  |
| Other cases                             | 6                    | 3                | 1            | 8                  |

| Table 1: Attribution / Allocation MAP Cases |                                                                        |                                                                            |                                                                          |                                  |                          |                                 |                                       |                                                                                                                                          |                                                                                                              |                                                                                   |              |           |                                                                                        |
|---------------------------------------------|------------------------------------------------------------------------|----------------------------------------------------------------------------|--------------------------------------------------------------------------|----------------------------------|--------------------------|---------------------------------|---------------------------------------|------------------------------------------------------------------------------------------------------------------------------------------|--------------------------------------------------------------------------------------------------------------|-----------------------------------------------------------------------------------|--------------|-----------|----------------------------------------------------------------------------------------|
|                                             |                                                                        |                                                                            | number of post-2015 cases closed during the reporting period by outcome: |                                  |                          |                                 |                                       | 1                                                                                                                                        |                                                                                                              |                                                                                   |              |           |                                                                                        |
| Treaty Partner                              | no. of post-<br>2015 cases in<br>MAP inventory<br>on 1 January<br>2020 | no. of post-<br>2015 cases<br>started<br>during the<br>reporting<br>period | denied<br>MAP<br>access                                                  | objection<br>is not<br>justified | withdrawn by<br>taxpayer | unilateral<br>relief<br>granted | resolved<br>via<br>domestic<br>remedy | agreement fully<br>eliminating<br>double taxation<br>eliminated / fully<br>resolving<br>taxation not in<br>accordance with<br>tax treaty | agreement partially<br>eliminating double<br>taxation / partially<br>resolving taxation<br>not in accordance | agreement<br>that there is no<br>taxation not in<br>accordance<br>with tax treaty | agreement to | u, cc.    | no. of post-<br>2015 cases<br>remaining ir<br>MAP invento<br>on 31<br>December<br>2020 |
| Column 1                                    | Column 2                                                               | Column 3                                                                   | Column 4                                                                 | Column 5                         | Column 6                 | Column 7                        | Column 8                              | Column 9                                                                                                                                 | Column 10                                                                                                    | Column 11                                                                         | Column 12    | Column 13 | Column 14                                                                              |
| Treaty Partners (de minimis rule applies)   | 4                                                                      | 0                                                                          | 0                                                                        | 0                                | 0                        | 0                               | 0                                     | 0                                                                                                                                        | 0                                                                                                            | 0                                                                                 | 0            | 0         | 4                                                                                      |
| Total                                       |                                                                        |                                                                            | -                                                                        | •                                | 0                        | 0                               | 0                                     | 0                                                                                                                                        | 0                                                                                                            | 0                                                                                 | _            | _         | 1                                                                                      |