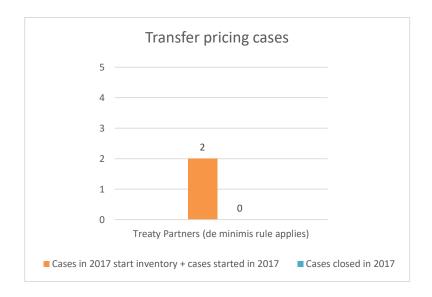

### Overview of MAP partners (only for cases started as from 1 January 2016)

Note: the MAP cases started before 1 January 2016 and closed in 2022 are not shown in these graphs

The label "Treaty Partners (de minimis rule applies)" applies to treaty partners with which the number of cases in start inventory plus the number of cases started is at least 5. The relevant MAP statistics are aggregated under this category.

| Cases started as from 1<br>January 2016 | 2022 Start inventory | Cases<br>started | Cases closed | 2022 End inventory |
|-----------------------------------------|----------------------|------------------|--------------|--------------------|
| Transfer pricing cases                  | 6                    | 4                | 2            | 8                  |
| Other cases                             | 8                    | 2                | 3            | 7                  |