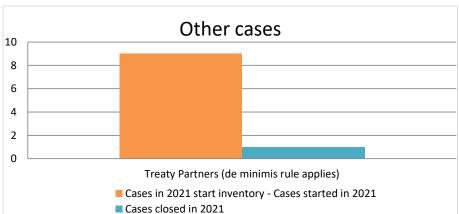

Notes:

MAP Statistics Reporting for the 2021 Reporting Period (1 January 2021 to 31 December 2021) for other Cases

|   |                                                    |                                                                        |                       |                         |                                  | Table 2: Of              | her MAP Ca                      | ises                                  |                                                                                                                            |                       |                  |              |           |                                                                          |
|---|----------------------------------------------------|------------------------------------------------------------------------|-----------------------|-------------------------|----------------------------------|--------------------------|---------------------------------|---------------------------------------|----------------------------------------------------------------------------------------------------------------------------|-----------------------|------------------|--------------|-----------|--------------------------------------------------------------------------|
|   |                                                    |                                                                        |                       |                         |                                  |                          | number of po                    | st-2015 case                          | s closed during th                                                                                                         | e reporting period by | outcome          |              |           |                                                                          |
|   | Treaty Partner                                     | no. of post-<br>2015 cases in<br>MAP inventory<br>on 1 January<br>2021 | started<br>during the | denied<br>MAP<br>access | objection<br>is not<br>justified | withdrawn by<br>taxpayer | unilateral<br>relief<br>granted | resolved<br>via<br>domestic<br>remedy | agreement fully<br>eliminating<br>double taxation /<br>fully resolving<br>taxation not in<br>accordance with<br>tax treaty | resolving taxation    | that there is no | agreement to | any other | no. of post-201<br>cases remaining<br>MAP inventory of<br>31 December 20 |
|   |                                                    |                                                                        |                       |                         |                                  |                          |                                 |                                       |                                                                                                                            |                       |                  |              |           |                                                                          |
|   | Column 1                                           | Column 2                                                               | Column 3              | Column 4                | Column 5                         | Column 6                 | Column 7                        | Column 8                              | Column 9                                                                                                                   | Column 10             | Column 11        | Column 12    | Column 13 | Column 14                                                                |
| 1 | Column 1 Treaty Partners (de minimis rule applies) | Column 2                                                               | Column 3              | Column 4                | Column 5                         | Column 6                 | Column 7                        | Column 8                              | Column 9                                                                                                                   | Column 10             | Column 11        | Column 12    | Column 13 | Column 14<br>8                                                           |