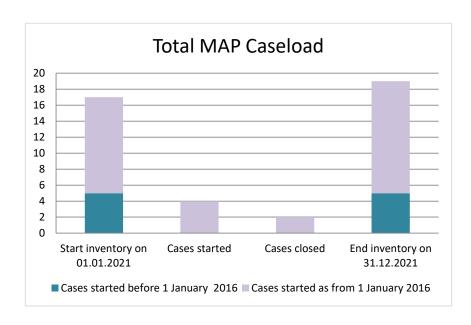

### Croatia

| Cases started before 1<br>January 2016 | 2021 Start inventory | Cases<br>started | Cases<br>closed | 2021 End inventory |
|----------------------------------------|----------------------|------------------|-----------------|--------------------|
| Transfer pricing cases                 | 0                    | 0                | 0               | 0                  |
| Other cases                            | 5                    | 0                | 0               | 5                  |

| Cases started as from 1<br>January 2016 | 2021 Start inventory | Cases<br>started | Cases closed | 2021 End inventory |
|-----------------------------------------|----------------------|------------------|--------------|--------------------|
| Transfer pricing cases                  | 4                    | 3                | 1            | 6                  |
| Other cases                             | 8                    | 1                | 1            | 8                  |