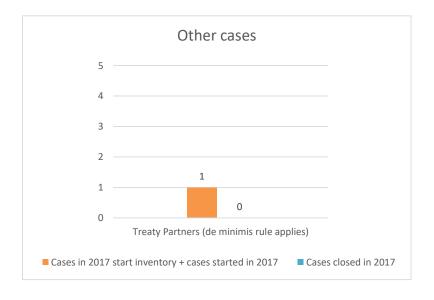

### Overview of MAP partners (only for cases started as from 1 January 2016)

Note: the MAP cases started before 1 January 2016 and closed in 2022 are not shown in these graphs

The label "Treaty Partners (de minimis rule applies)" applies to treaty partners with which the number of cases in start inventory plus the number of cases started is at least 5. The relevant MAP statistics are aggregated under this category.

| Cases started as from 1<br>January 2016 | 2022 Start inventory | Cases<br>started | Cases closed | 2022 End inventory |
|-----------------------------------------|----------------------|------------------|--------------|--------------------|
| Transfer pricing cases                  | 6                    | 4                | 2            | 8                  |
| Other cases                             | 8                    | 2                | 3            | 7                  |