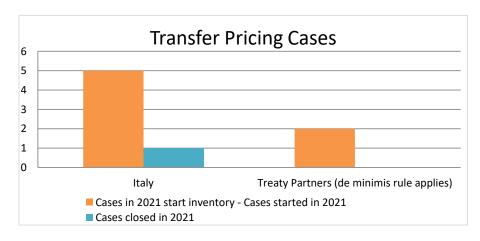

2021 MAP Statistics - Croatia.xlsx Page 4/9

MAP Statistics Reporting for the 2021 Reporting Period (1 January 2021 to 31 December 2021) for Attribution/Allocation Cases

|       |                                           |                                                                        |                                                                            |                                                                          | Table 1: A                       | Attribution / A          | llocation MA                    | P Cases                               |                                                                                                                     |                                         |                  |              |           |                                                                                          |
|-------|-------------------------------------------|------------------------------------------------------------------------|----------------------------------------------------------------------------|--------------------------------------------------------------------------|----------------------------------|--------------------------|---------------------------------|---------------------------------------|---------------------------------------------------------------------------------------------------------------------|-----------------------------------------|------------------|--------------|-----------|------------------------------------------------------------------------------------------|
|       |                                           |                                                                        |                                                                            | number of post-2015 cases closed during the reporting period by outcome: |                                  |                          |                                 |                                       |                                                                                                                     |                                         |                  |              |           |                                                                                          |
|       | Treaty Partner                            | no. of post-<br>2015 cases in<br>MAP inventory<br>on 1 January<br>2021 | no. of post-<br>2015 cases<br>started<br>during the<br>reporting<br>period | denied<br>MAP<br>access                                                  | objection<br>is not<br>justified | withdrawn by<br>taxpayer | unilateral<br>relief<br>granted | resolved<br>via<br>domestic<br>remedy | agreement fully eliminating double taxation eliminated / fully resolving taxation not in accordance with tax treaty | resolving taxation<br>not in accordance | that there is no | agreement to | any other | no. of post-<br>2015 cases<br>remaining in<br>MAP inventory<br>on 31<br>December<br>2021 |
|       | Column 1                                  | Column 2                                                               | Column 3                                                                   | Column 4                                                                 | Column 5                         | Column 6                 | Column 7                        | Column 8                              | Column 9                                                                                                            | Column 10                               | Column 11        | Column 12    | Column 13 | Column 14                                                                                |
| Row 1 | Italy                                     | 3                                                                      | 2                                                                          | 0                                                                        | 0                                | 0                        | 1                               | 0                                     | 0                                                                                                                   | 0                                       | 0                | 0            | 0         | 4                                                                                        |
| Row 2 | Treaty Partners (de minimis rule applies) | 1                                                                      | 1                                                                          | 0                                                                        | 0                                | 0                        | 0                               | 0                                     | 0                                                                                                                   | 0                                       | 0                | 0            | 0         | 2                                                                                        |
|       | Total                                     | 4                                                                      | 3                                                                          | 0                                                                        | 0                                | 0                        | 1                               | 0                                     | 0                                                                                                                   | 0                                       | 0                | 0            | 0         | 6                                                                                        |