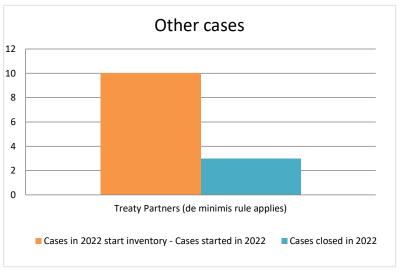

Notes:

|       | Table 2: Other MAP Cases                  |                                                                        |                                                                         |          |                                  |                          |                                 |                                       |                                                                                                                            |                                                                      |             |                                                       |                      |                                                                                |
|-------|-------------------------------------------|------------------------------------------------------------------------|-------------------------------------------------------------------------|----------|----------------------------------|--------------------------|---------------------------------|---------------------------------------|----------------------------------------------------------------------------------------------------------------------------|----------------------------------------------------------------------|-------------|-------------------------------------------------------|----------------------|--------------------------------------------------------------------------------|
|       |                                           |                                                                        |                                                                         |          |                                  |                          | number of po                    | st-2015 case                          | es closed during the                                                                                                       | reporting period by o                                                | utcome      |                                                       |                      |                                                                                |
|       | Treaty Partner                            | no. of post-<br>2015 cases in<br>MAP inventory<br>on 1 January<br>2022 | no. of post-<br>2015 cases<br>started during<br>the reporting<br>period |          | objection is<br>not<br>justified | withdrawn by<br>taxpayer | unilateral<br>relief<br>granted | resolved<br>via<br>domestic<br>remedy | agreement fully<br>eliminating<br>double taxation /<br>fully resolving<br>taxation not in<br>accordance with<br>tax treaty | taxation / partially<br>resolving taxation not<br>in accordance with | there is no | no agreement<br>including<br>agreement to<br>disagree | any other<br>outcome | no. of post-2015<br>cases remaining in<br>MAP inventory on<br>31 December 2022 |
|       | Column 1                                  | Column 2                                                               | Column 3                                                                | Column 4 | Column 5                         | Column 6                 | Column 7                        | Column 8                              | Column 9                                                                                                                   | Column 10                                                            | Column 11   | Column 12                                             | Column 13            | Column 14                                                                      |
| Row 1 | Treaty Partners (de minimis rule applies) | 8                                                                      | 2                                                                       | 2        | 0                                | 0                        | 0                               | 0                                     | 1                                                                                                                          | 0                                                                    | 0           | 0                                                     | 0                    | 7                                                                              |
|       | Total                                     | 8                                                                      | 2                                                                       | 2        | 0                                | 0                        | 0                               | 0                                     | 1                                                                                                                          | 0                                                                    | 0           | 0                                                     | 0                    | 7                                                                              |
|       | Notes:                                    |                                                                        |                                                                         |          |                                  |                          |                                 |                                       |                                                                                                                            |                                                                      |             |                                                       |                      |                                                                                |