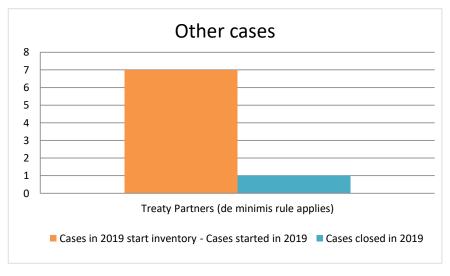

## Overview of MAP partners (only for cases started as from 1 January 2016)

Note: the MAP cases started before 1 January 2016 and closed in 2020 are not shown in these graphs

The label "Treaty Partners (de minimis rule applies)" applies to treaty partners with which the number of cases in start inventory plus the number of cases started is at least 5. The relevant MAP statistics are aggregated under this category.