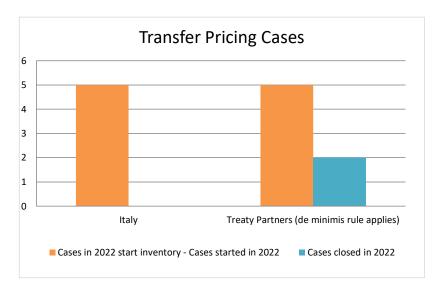

|       | Table 1: Attribution / Allocation MAP Cases |                                                                        |          |                                                                          |                                  |                          |                                 |                                       |                                                                                                                                       |                                                                |             |              |                      |                                                                                       |
|-------|---------------------------------------------|------------------------------------------------------------------------|----------|--------------------------------------------------------------------------|----------------------------------|--------------------------|---------------------------------|---------------------------------------|---------------------------------------------------------------------------------------------------------------------------------------|----------------------------------------------------------------|-------------|--------------|----------------------|---------------------------------------------------------------------------------------|
|       |                                             |                                                                        |          | number of post-2015 cases closed during the reporting period by outcome: |                                  |                          |                                 |                                       |                                                                                                                                       |                                                                |             |              |                      |                                                                                       |
|       | Treaty Partner                              | no. of post-<br>2015 cases in<br>MAP inventory<br>on 1 January<br>2022 |          | denied<br>MAP<br>access                                                  | objection is<br>not<br>justified | withdrawn by<br>taxpayer | unilateral<br>relief<br>granted | resolved<br>via<br>domestic<br>remedy | agreement fully<br>eliminating<br>double taxation<br>eliminated / fully<br>resolving taxation<br>not in accordance<br>with tax treaty | taxation / partially resolving taxation not in accordance with | there is no | no agreement | any other<br>outcome | no. of post-<br>2015 cases<br>remaining in<br>MAP inventory<br>on 31<br>December 2022 |
|       | Column 1                                    | Column 2                                                               | Column 3 | Column 4                                                                 | Column 5                         | Column 6                 | Column 7                        | Column 8                              | Column 9                                                                                                                              | Column 10                                                      | Column 11   | Column 12    | Column 13            | Column 14                                                                             |
| Row 1 | Italy                                       | 4                                                                      | 1        | 0                                                                        | 0                                | 0                        | 0                               | 0                                     | 0                                                                                                                                     | 0                                                              | 0           | 0            | 0                    | 5                                                                                     |
| Row 2 | Treaty Partners (de minimis rule applies)   | 2                                                                      | 3        | 0                                                                        | 0                                | 1                        | 1                               | 0                                     | 0                                                                                                                                     | 0                                                              | 0           | 0            | 0                    | 3                                                                                     |
|       | Total                                       | 6                                                                      | 4        | 0                                                                        | 0                                | 1                        | 1                               | 0                                     | 0                                                                                                                                     | 0                                                              | 0           | 0            | 0                    | 8                                                                                     |