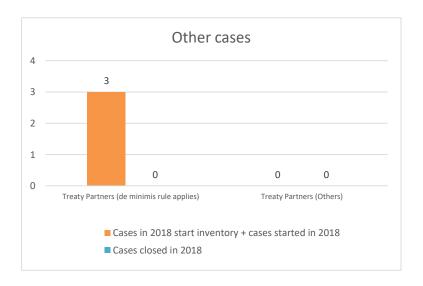

## Overview of MAP partners (only for cases started as from 1 January 2016)

Note: the MAP cases started before 1 January 2016 and closed in 2020 are not shown in these graphs

The label "Treaty Partners (de minimis rule applies)" applies to treaty partners with which the number of cases in start inventory plus the number of cases started is at least 5. The relevant MAP statistics are aggregated under this category.