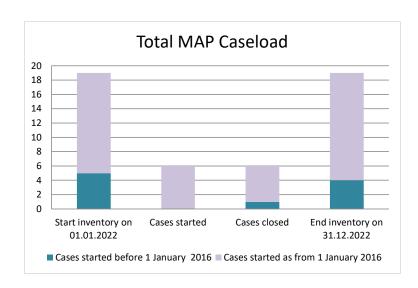

### Croatia

| Cases started before 1<br>January 2016 | 2022 Start<br>inventory | Cases<br>started | Cases<br>closed | 2022 End inventory |
|----------------------------------------|-------------------------|------------------|-----------------|--------------------|
| Transfer pricing cases                 | 0                       | 0                | 0               | 0                  |
| Other cases                            | 5                       | 0                | 1               | 4                  |

| Cases started as from 1<br>January 2016 | 2022 Start inventory | Cases<br>started | Cases closed | 2022 End inventory |
|-----------------------------------------|----------------------|------------------|--------------|--------------------|
| Transfer pricing cases                  | 6                    | 4                | 2            | 8                  |
| Other cases                             | 8                    | 2                | 3            | 7                  |