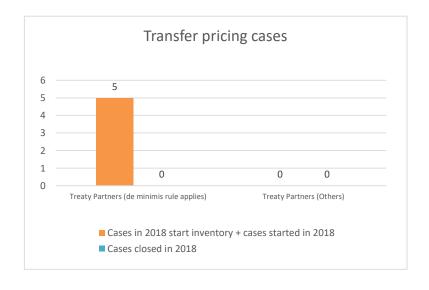

| Table 1: Attribution / Allocation MAP Cases |                                                                        |                                                                            |                                                                          |                                  |                          |                                 |                                       |                                                                                                                                          |                                                                                                              |                                                                                   |              |           |                                                                                        |
|---------------------------------------------|------------------------------------------------------------------------|----------------------------------------------------------------------------|--------------------------------------------------------------------------|----------------------------------|--------------------------|---------------------------------|---------------------------------------|------------------------------------------------------------------------------------------------------------------------------------------|--------------------------------------------------------------------------------------------------------------|-----------------------------------------------------------------------------------|--------------|-----------|----------------------------------------------------------------------------------------|
|                                             |                                                                        |                                                                            | number of post-2015 cases closed during the reporting period by outcome: |                                  |                          |                                 |                                       | 1                                                                                                                                        |                                                                                                              |                                                                                   |              |           |                                                                                        |
| Treaty Partner                              | no. of post-<br>2015 cases in<br>MAP inventory<br>on 1 January<br>2020 | no. of post-<br>2015 cases<br>started<br>during the<br>reporting<br>period | denied<br>MAP<br>access                                                  | objection<br>is not<br>justified | withdrawn by<br>taxpayer | unilateral<br>relief<br>granted | resolved<br>via<br>domestic<br>remedy | agreement fully<br>eliminating<br>double taxation<br>eliminated / fully<br>resolving<br>taxation not in<br>accordance with<br>tax treaty | agreement partially<br>eliminating double<br>taxation / partially<br>resolving taxation<br>not in accordance | agreement<br>that there is no<br>taxation not in<br>accordance<br>with tax treaty | agreement to | u, cc.    | no. of post-<br>2015 cases<br>remaining ir<br>MAP invento<br>on 31<br>December<br>2020 |
| Column 1                                    | Column 2                                                               | Column 3                                                                   | Column 4                                                                 | Column 5                         | Column 6                 | Column 7                        | Column 8                              | Column 9                                                                                                                                 | Column 10                                                                                                    | Column 11                                                                         | Column 12    | Column 13 | Column 14                                                                              |
| Treaty Partners (de minimis rule applies)   | 4                                                                      | 0                                                                          | 0                                                                        | 0                                | 0                        | 0                               | 0                                     | 0                                                                                                                                        | 0                                                                                                            | 0                                                                                 | 0            | 0         | 4                                                                                      |
| Total                                       |                                                                        |                                                                            | -                                                                        | •                                | 0                        | 0                               | 0                                     | 0                                                                                                                                        | 0                                                                                                            | 0                                                                                 | _            | _         | 1                                                                                      |