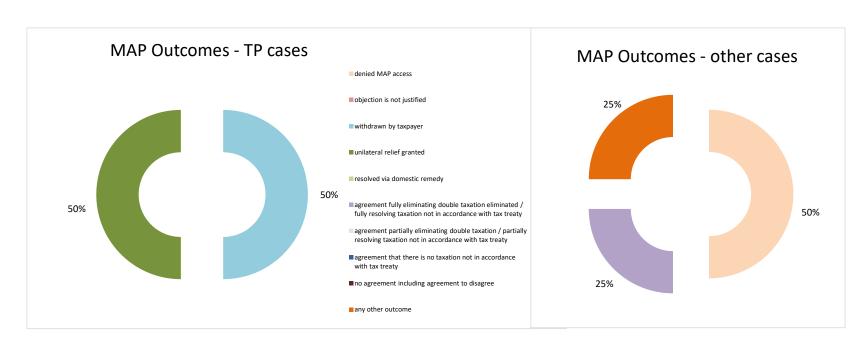

2022-map-stratistics-Croatia.xlsx Page 2/9

| Cases closed by outcome              | denied<br>MAP<br>access | objection is not<br>justified | withdrawn by<br>taxpayer | unilateral relief<br>granted |   | agreement fully eliminating double taxation eliminated / fully resolving taxation not in accordance with tax treaty | double taxation / | agreement that<br>there is no<br>taxation not in<br>accordance with<br>tax treaty | no agreement<br>including<br>agreement to<br>disagree | any other outcome | Total |
|--------------------------------------|-------------------------|-------------------------------|--------------------------|------------------------------|---|---------------------------------------------------------------------------------------------------------------------|-------------------|-----------------------------------------------------------------------------------|-------------------------------------------------------|-------------------|-------|
| Transfer pricing cases (all)         | 0                       | 0                             | 1                        | 1                            | 0 | 0                                                                                                                   | 0                 | 0                                                                                 | 0                                                     | 0                 | 2     |
| Cases started before 1 January 2016  | 0                       | 0                             | 0                        | 0                            | 0 | 0                                                                                                                   | 0                 | 0                                                                                 | 0                                                     | 0                 | 0     |
| Cases started as from 1 January 2016 | 0                       | 0                             | 1                        | 1                            | 0 | 0                                                                                                                   | 0                 | 0                                                                                 | 0                                                     | 0                 | 2     |
| Other cases (all)                    | 2                       | 0                             | 0                        | 0                            | 0 | 1                                                                                                                   | 0                 | 0                                                                                 | 0                                                     | 1                 | 4     |
| Cases started before 1 January 2016  | 0                       | 0                             | 0                        | 0                            | 0 | 0                                                                                                                   | 0                 | 0                                                                                 | 0                                                     | 1                 | 1     |
| Cases started as from 1 January 2016 | 2                       | 0                             | 0                        | 0                            | 0 | 1                                                                                                                   | 0                 | 0                                                                                 | 0                                                     | 0                 | 3     |
| All cases                            | 2                       | 0                             | 1                        | 1                            | 0 | 1                                                                                                                   | 0                 | 0                                                                                 | 0                                                     | 1                 | 6     |