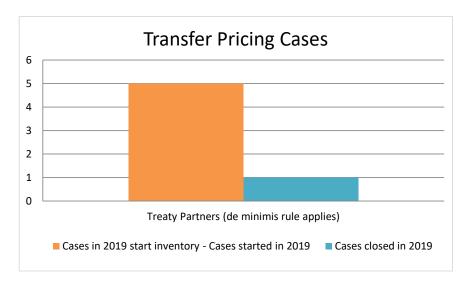

| Table 1: Attribution / Allocation MAP Cases |                                                                        |                                                                            |                                                                          |                                  |                          |                                 |                                       |                                                                                                                                          |                                                                                                              |                                                                                   |              |           |                                                                                        |
|---------------------------------------------|------------------------------------------------------------------------|----------------------------------------------------------------------------|--------------------------------------------------------------------------|----------------------------------|--------------------------|---------------------------------|---------------------------------------|------------------------------------------------------------------------------------------------------------------------------------------|--------------------------------------------------------------------------------------------------------------|-----------------------------------------------------------------------------------|--------------|-----------|----------------------------------------------------------------------------------------|
|                                             |                                                                        |                                                                            | number of post-2015 cases closed during the reporting period by outcome: |                                  |                          |                                 |                                       | 1                                                                                                                                        |                                                                                                              |                                                                                   |              |           |                                                                                        |
| Treaty Partner                              | no. of post-<br>2015 cases in<br>MAP inventory<br>on 1 January<br>2020 | no. of post-<br>2015 cases<br>started<br>during the<br>reporting<br>period | denied<br>MAP<br>access                                                  | objection<br>is not<br>justified | withdrawn by<br>taxpayer | unilateral<br>relief<br>granted | resolved<br>via<br>domestic<br>remedy | agreement fully<br>eliminating<br>double taxation<br>eliminated / fully<br>resolving<br>taxation not in<br>accordance with<br>tax treaty | agreement partially<br>eliminating double<br>taxation / partially<br>resolving taxation<br>not in accordance | agreement<br>that there is no<br>taxation not in<br>accordance<br>with tax treaty | agreement to | u, cc.    | no. of post-<br>2015 cases<br>remaining ir<br>MAP invento<br>on 31<br>December<br>2020 |
| Column 1                                    | Column 2                                                               | Column 3                                                                   | Column 4                                                                 | Column 5                         | Column 6                 | Column 7                        | Column 8                              | Column 9                                                                                                                                 | Column 10                                                                                                    | Column 11                                                                         | Column 12    | Column 13 | Column 14                                                                              |
| Treaty Partners (de minimis rule applies)   | 4                                                                      | 0                                                                          | 0                                                                        | 0                                | 0                        | 0                               | 0                                     | 0                                                                                                                                        | 0                                                                                                            | 0                                                                                 | 0            | 0         | 4                                                                                      |
| Total                                       |                                                                        |                                                                            | -                                                                        | •                                | 0                        | 0                               | 0                                     | 0                                                                                                                                        | 0                                                                                                            | 0                                                                                 | _            | _         | 1                                                                                      |