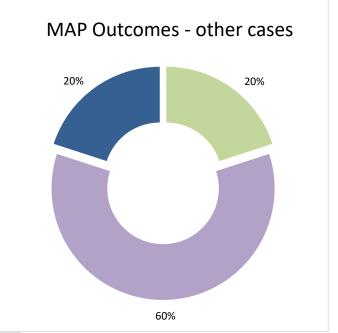

## Overview of MAP partners (only for cases started as from 1 January 2016)

Note: the MAP cases started before 1 January 2016 and closed in 2020 are not shown in these graphs

The label "Treaty Partners (de minimis rule applies)" applies to treaty partners with which the number of cases in start inventory plus the number of cases started is at least 5. The relevant MAP statistics are aggregated under this category.