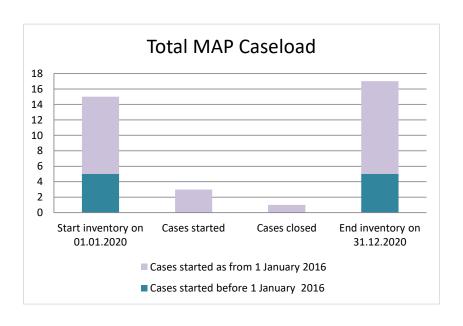

### Croatia

| Cases started before 1<br>January 2016 | 2020 Start inventory | Cases<br>started | Cases<br>closed | 2020 End inventory |
|----------------------------------------|----------------------|------------------|-----------------|--------------------|
| Transfer pricing cases                 | 0                    | 0                | 0               | 0                  |
| Other cases                            | 5                    | 0                | 0               | 5                  |

| Cases started as from 1<br>January 2016 | 2020 Start inventory | Cases<br>started | Cases closed | 2020 End inventory |
|-----------------------------------------|----------------------|------------------|--------------|--------------------|
| Transfer pricing cases                  | 4                    | 0                | 0            | 4                  |
| Other cases                             | 6                    | 3                | 1            | 8                  |

| Cases started as from 1 January 2016 | Start to<br>End | Receipt to<br>Start | Start to<br>Milestone 1 | Milestone 1<br>to End |
|--------------------------------------|-----------------|---------------------|-------------------------|-----------------------|
| Transfer pricing cases               | n.a.            | n.a.                | n.a.                    | n.a.                  |
| Other cases                          | 2.98            | 1.38                | n.a.                    | n.a.                  |