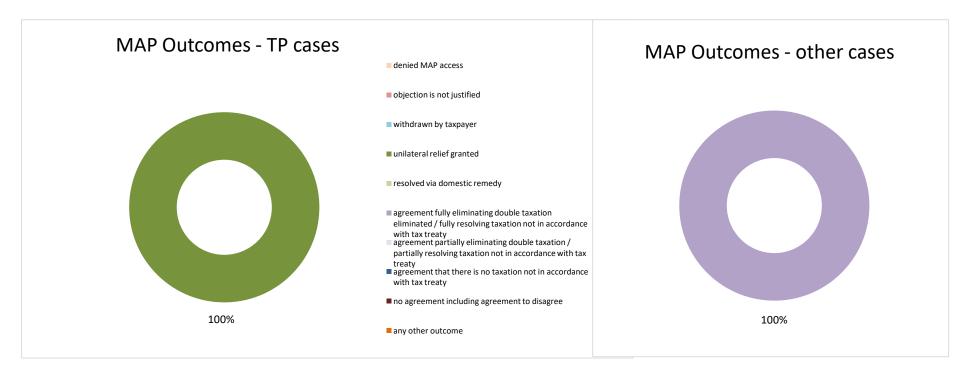

2021 MAP Statistics - Croatia.xlsx Page 2/9

| Cases closed by outcome              | denied<br>MAP<br>access | objection is not<br>justified | withdrawn by<br>taxpayer | unilateral relief<br>granted | resolved via<br>domestic<br>remedy | agreement fully eliminating double taxation eliminated / fully resolving taxation not in accordance with tax treaty | eliminating double taxation / partially resolving | taxation not in accordance with tax treaty | no agreement<br>including<br>agreement to<br>disagree | any other<br>outcome | Total |
|--------------------------------------|-------------------------|-------------------------------|--------------------------|------------------------------|------------------------------------|---------------------------------------------------------------------------------------------------------------------|---------------------------------------------------|--------------------------------------------|-------------------------------------------------------|----------------------|-------|
| Transfer pricing cases (all)         | 0                       | 0                             | 0                        | 1                            | 0                                  | 0                                                                                                                   | 0                                                 | 0                                          | 0                                                     | 0                    | 1     |
| Cases started before 1 January 2016  | 0                       | 0                             | 0                        | 0                            | 0                                  | 0                                                                                                                   | 0                                                 | 0                                          | 0                                                     | 0                    | 0     |
| Cases started as from 1 January 2016 | 0                       | 0                             | 0                        | 1                            | 0                                  | 0                                                                                                                   | 0                                                 | 0                                          | 0                                                     | 0                    | 1     |
| Other cases (all)                    | 0                       | 0                             | 0                        | 0                            | 0                                  | 1                                                                                                                   | 0                                                 | 0                                          | 0                                                     | 0                    | 1     |
| Cases started before 1 January 2016  | 0                       | 0                             | 0                        | 0                            | 0                                  | 0                                                                                                                   | 0                                                 | 0                                          | 0                                                     | 0                    | 0     |
| Cases started as from 1 January 2016 | 0                       | 0                             | 0                        | 0                            | 0                                  | 1                                                                                                                   | 0                                                 | 0                                          | 0                                                     | 0                    | 1     |
| All cases                            | 0                       | 0                             | 0                        | 1                            | 0                                  | 1                                                                                                                   | 0                                                 | 0                                          | 0                                                     | 0                    | 2     |