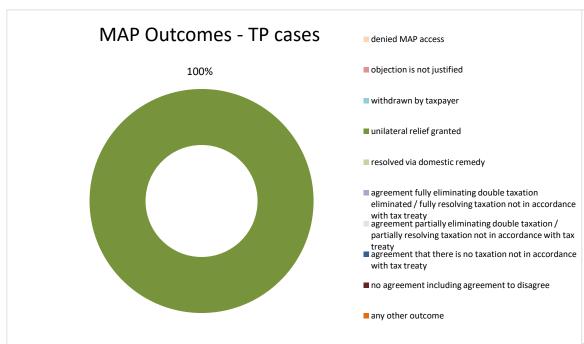

2020 MAP Statistics - Croatia.xlsx Page 2/9

| Cases closed by outcome              | denied<br>MAP<br>access | objection is<br>not justified | withdrawn by<br>taxpayer | unilateral relief<br>granted | resolved via<br>domestic<br>remedy | agreement fully eliminating double taxation eliminated / fully resolving taxation not in accordance with tax treaty | partially eliminating double taxation / partially resolving | taxation not in accordance with tax treaty | including | any other<br>outcome | Total |
|--------------------------------------|-------------------------|-------------------------------|--------------------------|------------------------------|------------------------------------|---------------------------------------------------------------------------------------------------------------------|-------------------------------------------------------------|--------------------------------------------|-----------|----------------------|-------|
| Transfer pricing cases (all)         | 0                       | 0                             | 0                        | 0                            | 0                                  | 0                                                                                                                   | 0                                                           | 0                                          | 0         | 0                    | 0     |
| Cases started before 1 January 2016  | 0                       | 0                             | 0                        | 0                            | 0                                  | 0                                                                                                                   | 0                                                           | 0                                          | 0         | 0                    | 0     |
| Cases started as from 1 January 2016 | 0                       | 0                             | 0                        | 0                            | 0                                  | 0                                                                                                                   | 0                                                           | 0                                          | 0         | 0                    | 0     |
| Other cases (all)                    | 0                       | 0                             | 0                        | 0                            | 1                                  | 0                                                                                                                   | 0                                                           | 0                                          | 0         | 0                    | 1     |
| Cases started before 1 January 2016  | 0                       | 0                             | 0                        | 0                            | 0                                  | 0                                                                                                                   | 0                                                           | 0                                          | 0         | 0                    | 0     |
| Cases started as from 1 January 2016 | 0                       | 0                             | 0                        | 0                            | 1                                  | 0                                                                                                                   | 0                                                           | 0                                          | 0         | 0                    | 1     |
| All cases                            | 0                       | 0                             | 0                        | 0                            | 1                                  | 0                                                                                                                   | 0                                                           | 0                                          | 0         | 0                    | 1     |