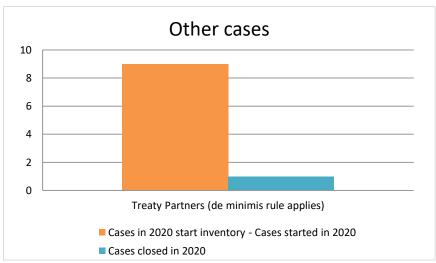

| Cases started as from 1<br>January 2016 | 2020 Start inventory | Cases<br>started | Cases closed | 2020 End inventory |
|-----------------------------------------|----------------------|------------------|--------------|--------------------|
| Transfer pricing cases                  | 4                    | 0                | 0            | 4                  |
| Other cases                             | 6                    | 3                | 1            | 8                  |