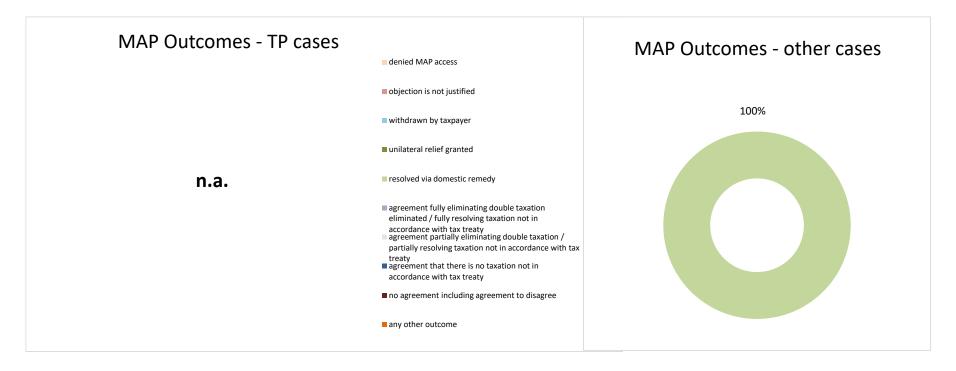

2020 MAP Statistics - Croatia.xlsx Page 2/9

| Cases closed by outcome              | denied<br>MAP<br>access | objection is<br>not justified | withdrawn by<br>taxpayer | unilateral relief<br>granted | resolved via<br>domestic<br>remedy | agreement fully eliminating double taxation eliminated / fully resolving taxation not in accordance with tax treaty | partially eliminating double taxation / partially resolving | taxation not in accordance with tax treaty | including | any other<br>outcome | Total |
|--------------------------------------|-------------------------|-------------------------------|--------------------------|------------------------------|------------------------------------|---------------------------------------------------------------------------------------------------------------------|-------------------------------------------------------------|--------------------------------------------|-----------|----------------------|-------|
| Transfer pricing cases (all)         | 0                       | 0                             | 0                        | 0                            | 0                                  | 0                                                                                                                   | 0                                                           | 0                                          | 0         | 0                    | 0     |
| Cases started before 1 January 2016  | 0                       | 0                             | 0                        | 0                            | 0                                  | 0                                                                                                                   | 0                                                           | 0                                          | 0         | 0                    | 0     |
| Cases started as from 1 January 2016 | 0                       | 0                             | 0                        | 0                            | 0                                  | 0                                                                                                                   | 0                                                           | 0                                          | 0         | 0                    | 0     |
| Other cases (all)                    | 0                       | 0                             | 0                        | 0                            | 1                                  | 0                                                                                                                   | 0                                                           | 0                                          | 0         | 0                    | 1     |
| Cases started before 1 January 2016  | 0                       | 0                             | 0                        | 0                            | 0                                  | 0                                                                                                                   | 0                                                           | 0                                          | 0         | 0                    | 0     |
| Cases started as from 1 January 2016 | 0                       | 0                             | 0                        | 0                            | 1                                  | 0                                                                                                                   | 0                                                           | 0                                          | 0         | 0                    | 1     |
| All cases                            | 0                       | 0                             | 0                        | 0                            | 1                                  | 0                                                                                                                   | 0                                                           | 0                                          | 0         | 0                    | 1     |