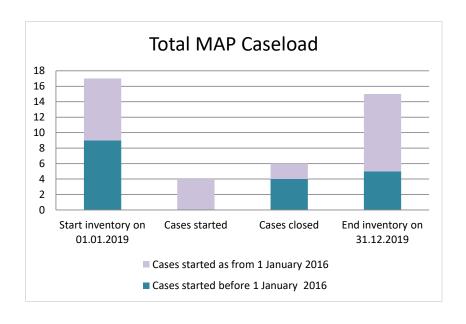

### Croatia

| Cases started before 1<br>January 2016 | 2020 Start inventory | Cases<br>started | Cases<br>closed | 2020 End inventory |
|----------------------------------------|----------------------|------------------|-----------------|--------------------|
| Transfer pricing cases                 | 0                    | 0                | 0               | 0                  |
| Other cases                            | 5                    | 0                | 0               | 5                  |

| Cases started as from 1<br>January 2016 | 2020 Start inventory | Cases<br>started | Cases closed | 2020 End inventory |
|-----------------------------------------|----------------------|------------------|--------------|--------------------|
| Transfer pricing cases                  | 4                    | 0                | 0            | 4                  |
| Other cases                             | 6                    | 3                | 1            | 8                  |

# Average time needed to close MAP cases

| Cases started before 1 January 2016 | Average<br>time |
|-------------------------------------|-----------------|
| Transfer pricing cases              | n.a.            |
| Other cases                         | n.a.            |

| Cases started as from 1 January 2016 | Start to<br>End | Receipt to<br>Start | Start to<br>Milestone 1 | Milestone 1<br>to End |
|--------------------------------------|-----------------|---------------------|-------------------------|-----------------------|
| Transfer pricing cases               | n.a.            | n.a.                | n.a.                    | n.a.                  |
| Other cases                          | 2.98            | 1.38                | n.a.                    | n.a.                  |