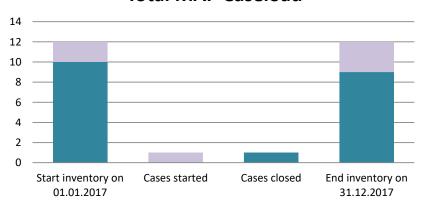

### Croatia

| Cases started before 1<br>January 2016 | 2022 Start<br>inventory | Cases<br>started | Cases<br>closed | 2022 End inventory |
|----------------------------------------|-------------------------|------------------|-----------------|--------------------|
| Transfer pricing cases                 | 0                       | 0                | 0               | 0                  |
| Other cases                            | 5                       | 0                | 1               | 4                  |

| Cases started as from 1<br>January 2016 | 2022 Start inventory | Cases<br>started | Cases closed | 2022 End inventory |
|-----------------------------------------|----------------------|------------------|--------------|--------------------|
| Transfer pricing cases                  | 6                    | 4                | 2            | 8                  |
| Other cases                             | 8                    | 2                | 3            | 7                  |