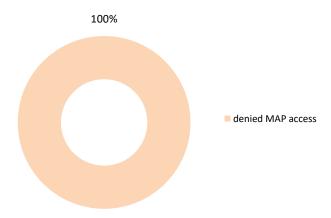

2022-map-stratistics-Croatia.xlsx Page 2/9

| Cases closed by outcome              | denied<br>MAP<br>access | objection is not<br>justified | withdrawn by<br>taxpayer | unilateral relief<br>granted |   | agreement fully eliminating double taxation eliminated / fully resolving taxation not in accordance with tax treaty | double taxation / | agreement that<br>there is no<br>taxation not in<br>accordance with<br>tax treaty | no agreement<br>including<br>agreement to<br>disagree | any other outcome | Total |
|--------------------------------------|-------------------------|-------------------------------|--------------------------|------------------------------|---|---------------------------------------------------------------------------------------------------------------------|-------------------|-----------------------------------------------------------------------------------|-------------------------------------------------------|-------------------|-------|
| Transfer pricing cases (all)         | 0                       | 0                             | 1                        | 1                            | 0 | 0                                                                                                                   | 0                 | 0                                                                                 | 0                                                     | 0                 | 2     |
| Cases started before 1 January 2016  | 0                       | 0                             | 0                        | 0                            | 0 | 0                                                                                                                   | 0                 | 0                                                                                 | 0                                                     | 0                 | 0     |
| Cases started as from 1 January 2016 | 0                       | 0                             | 1                        | 1                            | 0 | 0                                                                                                                   | 0                 | 0                                                                                 | 0                                                     | 0                 | 2     |
| Other cases (all)                    | 2                       | 0                             | 0                        | 0                            | 0 | 1                                                                                                                   | 0                 | 0                                                                                 | 0                                                     | 1                 | 4     |
| Cases started before 1 January 2016  | 0                       | 0                             | 0                        | 0                            | 0 | 0                                                                                                                   | 0                 | 0                                                                                 | 0                                                     | 1                 | 1     |
| Cases started as from 1 January 2016 | 2                       | 0                             | 0                        | 0                            | 0 | 1                                                                                                                   | 0                 | 0                                                                                 | 0                                                     | 0                 | 3     |
| All cases                            | 2                       | 0                             | 1                        | 1                            | 0 | 1                                                                                                                   | 0                 | 0                                                                                 | 0                                                     | 1                 | 6     |