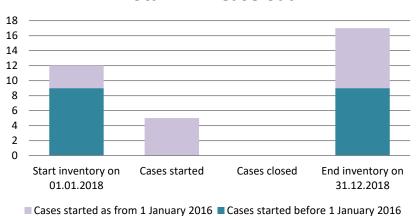

### Croatia

| Cases started before 1<br>January 2016 | 2020 Start inventory | Cases<br>started | Cases<br>closed | 2020 End inventory |
|----------------------------------------|----------------------|------------------|-----------------|--------------------|
| Transfer pricing cases                 | 0                    | 0                | 0               | 0                  |
| Other cases                            | 5                    | 0                | 0               | 5                  |

| Cases started as from 1<br>January 2016 | 2020 Start inventory | Cases<br>started | Cases closed | 2020 End inventory |
|-----------------------------------------|----------------------|------------------|--------------|--------------------|
| Transfer pricing cases                  | 4                    | 0                | 0            | 4                  |
| Other cases                             | 6                    | 3                | 1            | 8                  |