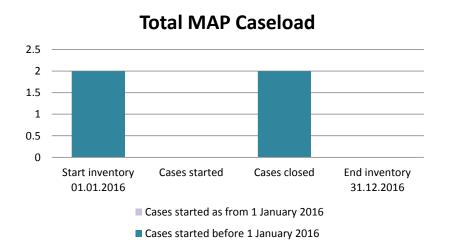

| Cases started before 1<br>January 2016 | Start<br>inventory | Cases<br>started | Cases<br>closed | End<br>inventory |
|----------------------------------------|--------------------|------------------|-----------------|------------------|
| Transfer pricing cases                 | 2                  | 0                | 2               | 0                |
| Other cases                            | 0                  | 0                | 0               | 0                |