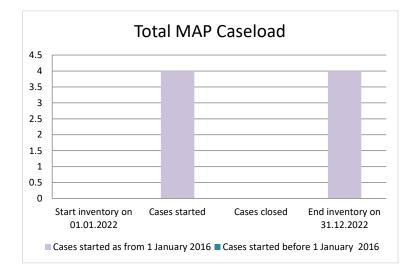

| Cases started as from 1<br>January 2016 | 2022 Start<br>inventory | Cases<br>started | Cases<br>closed | 2022 End<br>inventory |
|-----------------------------------------|-------------------------|------------------|-----------------|-----------------------|
| Transfer pricing cases                  | 0                       | 4                | 0               | 4                     |
| Other cases                             | 0                       | 0                | 0               | 0                     |