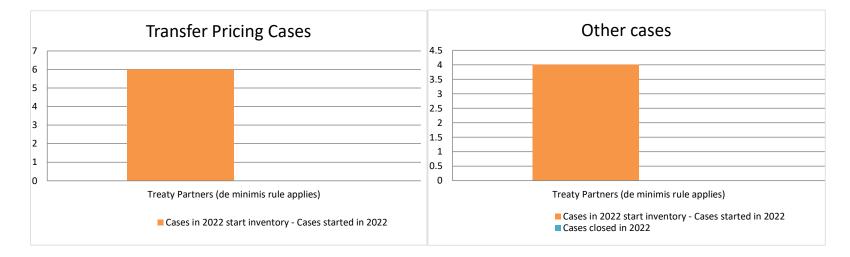

#### **Overview of MAP partners (only for cases started as from 1 January 2016)**

Note: the MAP cases started before 1 January 2016 and closed in 2022 are not shown in these graphs

The label "Treaty Partners (de minimis rule applies)" applies to treaty partners with which the number of cases in start inventory plus the number of cases started is at least 5. The relevant MAP statistics are aggregated under this category.

|       |                                           |                                                                        |                |          | Table 1: A                                                               | Attribution / A          | location MA                     | P Cases                               |                                                                                                                                       |                                                                                                                   |             |                                           |           |                                                                                       |
|-------|-------------------------------------------|------------------------------------------------------------------------|----------------|----------|--------------------------------------------------------------------------|--------------------------|---------------------------------|---------------------------------------|---------------------------------------------------------------------------------------------------------------------------------------|-------------------------------------------------------------------------------------------------------------------|-------------|-------------------------------------------|-----------|---------------------------------------------------------------------------------------|
|       |                                           |                                                                        |                |          | number of post-2015 cases closed during the reporting period by outcome: |                          |                                 |                                       |                                                                                                                                       |                                                                                                                   |             |                                           |           |                                                                                       |
|       | Treaty Partner                            | no. of post-<br>2015 cases in<br>MAP inventory<br>on 1 January<br>2022 | started during |          | objection is<br>not<br>justified                                         | withdrawn by<br>taxpayer | unilateral<br>relief<br>granted | resolved<br>via<br>domestic<br>remedy | agreement fully<br>eliminating<br>double taxation<br>eliminated / fully<br>resolving taxation<br>not in accordance<br>with tax treaty | agreement partially<br>eliminating double<br>taxation / partially<br>resolving taxation not<br>in accordance with | there is no | no agreement<br>including<br>agreement to |           | no. of post-<br>2015 cases<br>remaining in<br>MAP inventory<br>on 31<br>December 2022 |
|       | Column 1                                  | Column 2                                                               | Column 3       | Column 4 | Column 5                                                                 | Column 6                 | Column 7                        | Column 8                              | Column 9                                                                                                                              | Column 10                                                                                                         | Column 11   | Column 12                                 | Column 13 | Column 14                                                                             |
| Row 1 | Treaty Partners (de minimis rule applies) | 1                                                                      | 5              | 0        | 0                                                                        | 0                        | 0                               | 0                                     | 0                                                                                                                                     | 0                                                                                                                 | 0           | 0                                         | 0         | 6                                                                                     |
|       | Total                                     | 1                                                                      | 5              | 0        | 0                                                                        | 0                        | 0                               | 0                                     | 0                                                                                                                                     | 0                                                                                                                 | 0           | 0                                         | 0         | 6                                                                                     |
|       | Notes:                                    |                                                                        |                |          |                                                                          |                          |                                 |                                       |                                                                                                                                       |                                                                                                                   |             |                                           |           |                                                                                       |

|       |                                           |                                                                        |                                                                         |          |                                  | Table 2: Ot              | her MAP Ca                      | ses                                   |                                                                                                                            |                         |             |                                           |                      |                                                                                |
|-------|-------------------------------------------|------------------------------------------------------------------------|-------------------------------------------------------------------------|----------|----------------------------------|--------------------------|---------------------------------|---------------------------------------|----------------------------------------------------------------------------------------------------------------------------|-------------------------|-------------|-------------------------------------------|----------------------|--------------------------------------------------------------------------------|
|       |                                           |                                                                        |                                                                         |          |                                  |                          | number of po                    | st-2015 case                          | es closed during the                                                                                                       | e reporting period by o | utcome      | -                                         |                      |                                                                                |
|       | Treaty Partner                            | no. of post-<br>2015 cases in<br>MAP inventory<br>on 1 January<br>2022 | no. of post-<br>2015 cases<br>started during<br>the reporting<br>period |          | objection is<br>not<br>justified | withdrawn by<br>taxpayer | unilateral<br>relief<br>granted | resolved<br>via<br>domestic<br>remedy | agreement fully<br>eliminating<br>double taxation /<br>fully resolving<br>taxation not in<br>accordance with<br>tax treaty | eliminating double      | there is no | no agreement<br>including<br>agreement to | any other<br>outcome | no. of post-2015<br>cases remaining in<br>MAP inventory on<br>31 December 2022 |
|       | Column 1                                  | Column 2                                                               | Column 3                                                                | Column 4 | Column 5                         | Column 6                 | Column 7                        | Column 8                              | Column 9                                                                                                                   | Column 10               | Column 11   | Column 12                                 | Column 13            | Column 14                                                                      |
| Row 1 | Treaty Partners (de minimis rule applies) | 3                                                                      | 1                                                                       | 0        | 0                                | 0                        | 0                               | 0                                     | 0                                                                                                                          | 0                       | 0           | 0                                         | 0                    | 4                                                                              |
|       | Total                                     | 3                                                                      | 1                                                                       | 0        | 0                                | 0                        | 0                               | 0                                     | 0                                                                                                                          | 0                       | 0           | 0                                         | 0                    | 4                                                                              |
|       | <u>Notes:</u>                             |                                                                        |                                                                         |          |                                  |                          |                                 |                                       |                                                                                                                            |                         |             |                                           |                      |                                                                                |