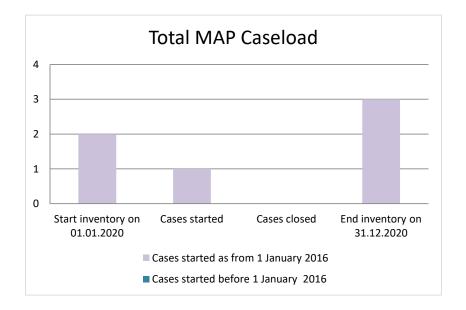

### Colombia

| Cases started before 1<br>January 2016 | 2020 Start<br>inventory | Cases<br>started | Cases<br>closed | 2020 End<br>inventory |
|----------------------------------------|-------------------------|------------------|-----------------|-----------------------|
| Transfer pricing cases                 | 0                       | 0                | 0               | 0                     |
| Other cases                            | 0                       | 0                | 0               | 0                     |

| Cases started as from 1<br>January 2016 | 2020 Start<br>inventory | Cases<br>started | Cases<br>closed | 2020 End<br>inventory |
|-----------------------------------------|-------------------------|------------------|-----------------|-----------------------|
| Transfer pricing cases                  | 0                       | 0                | 0               | 0                     |
| Other cases                             | 2                       | 1                | 0               | 3                     |

#### **Overview of MAP partners (only for cases started as from 1 January 2016)**

Note: the MAP cases started before 1 January 2016 and closed in 2020 are not shown in these graphs

The label "Treaty Partners (de minimis rule applies)" applies to treaty partners with which the number of cases in start inventory plus the number of cases started is at least 5. The relevant MAP statistics are aggregated under this category.