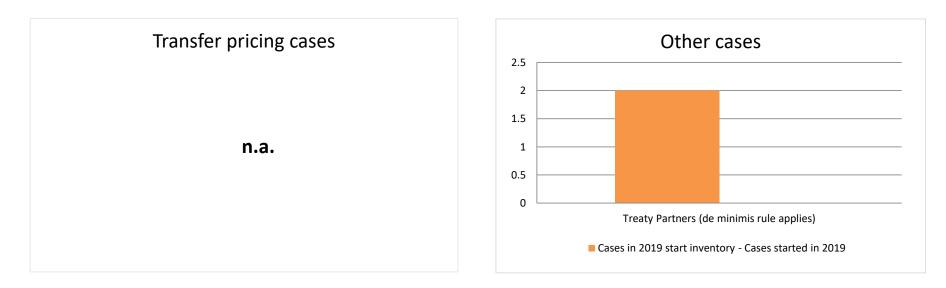

# **Overview of MAP partners (only for cases started as from 1 January 2016)**

Note: the MAP cases started before 1 January 2016 and closed in 2021 are not shown in these graphs

The label "Treaty Partners (de minimis rule applies)" applies to treaty partners with which the number of cases in start inventory plus the number of cases started is less than 5. The relevant MAP statistics are aggregated under this category.

| MAP Outcomes - TP cases |                                                                                                                                                                                                            | MAP Outcomes - other cases |
|-------------------------|------------------------------------------------------------------------------------------------------------------------------------------------------------------------------------------------------------|----------------------------|
|                         | denied MAP access                                                                                                                                                                                          |                            |
| n.a.                    | objection is not justified                                                                                                                                                                                 | n.a.                       |
| 11.d.                   | withdrawn by taxpayer                                                                                                                                                                                      | 11.0.                      |
|                         | unilateral relief granted                                                                                                                                                                                  |                            |
|                         | resolved via domestic remedy                                                                                                                                                                               |                            |
|                         | <ul> <li>agreement fully eliminating double taxation<br/>eliminated / fully resolving taxation not in<br/>accordance with tax treaty</li> <li>agreement partially eliminating double taxation /</li> </ul> |                            |
|                         | agreement that there is no taxation not in                                                                                                                                                                 |                            |
|                         | <ul> <li>accordance with tax treaty</li> <li>no agreement including agreement to disagree</li> </ul>                                                                                                       |                            |
|                         |                                                                                                                                                                                                            |                            |