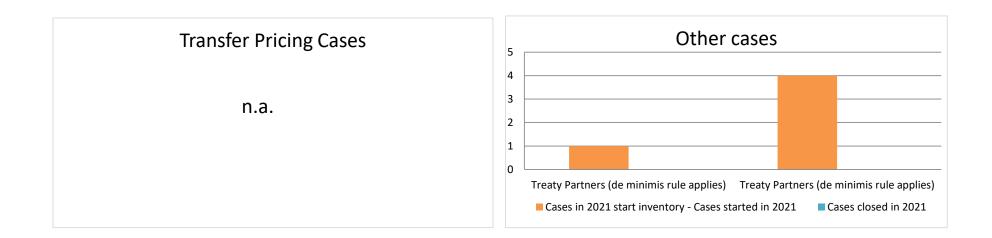

# **Overview of MAP partners (only for cases started as from 1 January 2016)**

Note: the MAP cases started before 1 January 2016 and closed in 2021 are not shown in these graphs

The label "Treaty Partners (de minimis rule applies)" applies to treaty partners with which the number of cases in start inventory plus the number of cases started is less than 5. The relevant MAP statistics are aggregated under this category.

Annex B

MAP Statistics Reporting for the 2021 Reporting Period (1 January 2021 to 31 December 2021) for other Cases

|      | Table 2: Other MAP Cases                  |                                                                        |                                                                            |                         |                                  |                          |                                 |                                       |                     |                                            |                                                                                   |              |           |                                                                                |
|------|-------------------------------------------|------------------------------------------------------------------------|----------------------------------------------------------------------------|-------------------------|----------------------------------|--------------------------|---------------------------------|---------------------------------------|---------------------|--------------------------------------------|-----------------------------------------------------------------------------------|--------------|-----------|--------------------------------------------------------------------------------|
|      |                                           |                                                                        |                                                                            |                         | _                                |                          | number of pos                   | st-2015 case                          | es closed during th | e reporting period by c                    | outcome                                                                           | _            | _         |                                                                                |
|      | Treaty Partner                            | no. of post-<br>2015 cases in<br>MAP inventory<br>on 1 January<br>2021 | no. of post-<br>2015 cases<br>started<br>during the<br>reporting<br>period | denied<br>MAP<br>access | objection<br>is not<br>justified | withdrawn by<br>taxpayer | unilateral<br>relief<br>granted | resolved<br>via<br>domestic<br>remedy | double taxation /   | taxation / partially<br>resolving taxation | agreement<br>that there is no<br>taxation not in<br>accordance<br>with tax treaty | agreement to | any other | no. of post-2015<br>cases remaining in<br>MAP inventory on<br>31 December 2021 |
|      | Column 1                                  | Column 2                                                               | Column 3                                                                   | Column 4                | Column 5                         | Column 6                 | Column 7                        | Column 8                              | Column 9            | Column 10                                  | Column 11                                                                         | Column 12    | Column 13 | Column 14                                                                      |
| ow 1 | Treaty Partners (de minimis rule applies) | 1                                                                      | 0                                                                          | 0                       | 0                                | 0                        | 0                               | 0                                     | 0                   | 0                                          | 0                                                                                 | 0            | 0         | 1                                                                              |
|      | Treaty Partners (de minimis rule applies) | 3                                                                      | 1                                                                          | 0                       | 0                                | 0                        | 0                               | 0                                     | 0                   | 0                                          | 0                                                                                 | 0            | 0         | 4                                                                              |
|      | Total                                     | 4                                                                      | 1                                                                          | 0                       | 0                                | 0                        | 0                               | 0                                     | 0                   | 0                                          | 0                                                                                 | 0            | 0         | 5                                                                              |
|      | <u>Notes:</u>                             |                                                                        |                                                                            |                         |                                  |                          |                                 |                                       |                     |                                            |                                                                                   |              |           |                                                                                |