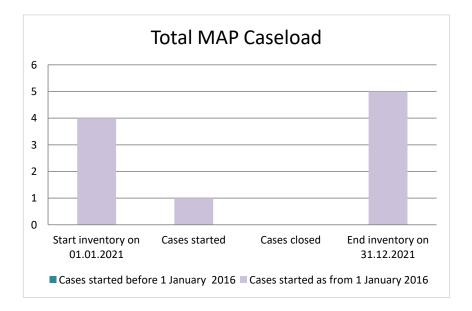

| Cases started before 1<br>January 2016 | 2021 Start<br>inventory | Cases<br>started | Cases<br>closed | 2021 End<br>inventory |
|----------------------------------------|-------------------------|------------------|-----------------|-----------------------|
| Transfer pricing cases                 | 0                       | 0                | 0               | 0                     |
| Other cases                            | 0                       | 0                | 0               | 0                     |

| Cases started as from 1<br>January 2016 | 2021 Start<br>inventory | Cases<br>started | Cases<br>closed | 2021 End<br>inventory |
|-----------------------------------------|-------------------------|------------------|-----------------|-----------------------|
| Transfer pricing cases                  | 0                       | 0                | 0               | 0                     |
| Other cases                             | 4                       | 1                | 0               | 5                     |