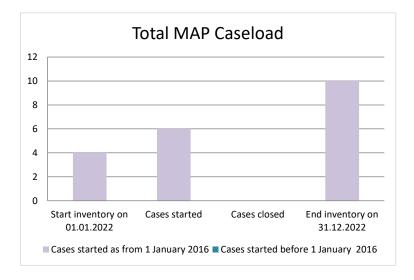

#### Colombia

| Cases started before 1<br>January 2016 | 2022 Start<br>inventory | Cases<br>started | Cases<br>closed | 2022 End<br>inventory |
|----------------------------------------|-------------------------|------------------|-----------------|-----------------------|
| Transfer pricing cases                 | 0                       | 0                | 0               | 0                     |
| Other cases                            | 0                       | 0                | 0               | 0                     |

| Cases started as from 1<br>January 2016 | 2022 Start<br>inventory | Cases<br>started | Cases<br>closed | 2022 End<br>inventory |
|-----------------------------------------|-------------------------|------------------|-----------------|-----------------------|
| Transfer pricing cases                  | 1                       | 5                | 0               | 6                     |
| Other cases                             | 3                       | 1                | 0               | 4                     |