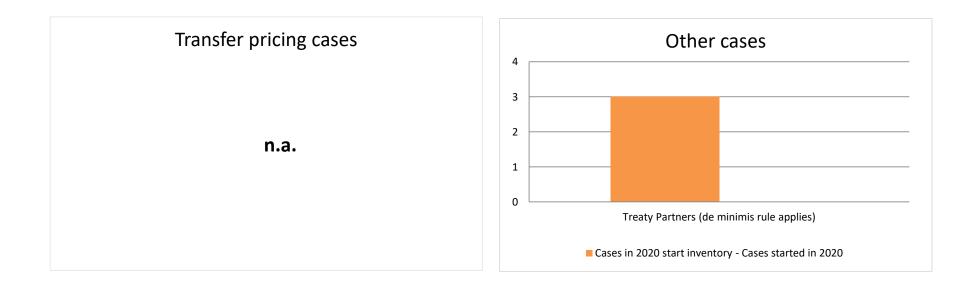

#### **Overview of MAP partners (only for cases started as from 1 January 2016)**

Note: the MAP cases started before 1 January 2016 and closed in 2020 are not shown in these graphs

The label "Treaty Partners (de minimis rule applies)" applies to treaty partners with which the number of cases in start inventory plus the number of cases started is at least 5. The relevant MAP statistics are aggregated under this category.

| MAP Outcomes - TP cases | MAP Outcomes - other cases |
|-------------------------|----------------------------|
| n.a.                    | n.a.                       |
|                         |                            |
|                         |                            |