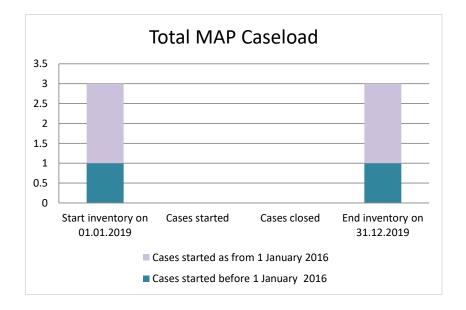

| Cases started before 1<br>January 2016 | 2021 Start<br>inventory | Cases<br>started | Cases<br>closed | 2021 End<br>inventory |
|----------------------------------------|-------------------------|------------------|-----------------|-----------------------|
| Transfer pricing cases                 | 0                       | 0                | 0               | 0                     |
| Other cases                            | 0                       | 0                | 0               | 0                     |

| Cases started as from 1<br>January 2016 | 2021 Start<br>inventory | Cases<br>started | Cases<br>closed | 2021 End<br>inventory |
|-----------------------------------------|-------------------------|------------------|-----------------|-----------------------|
| Transfer pricing cases                  | 0                       | 0                | 0               | 0                     |
| Other cases                             | 4                       | 1                | 0               | 5                     |

# **Overview of MAP partners (only for cases started as from 1 January 2016)**

Note: the MAP cases started before 1 January 2016 and closed in 2021 are not shown in these graphs

The label "Treaty Partners (de minimis rule applies)" applies to treaty partners with which the number of cases in start inventory plus the number of cases started is less than 5. The relevant MAP statistics are aggregated under this category.