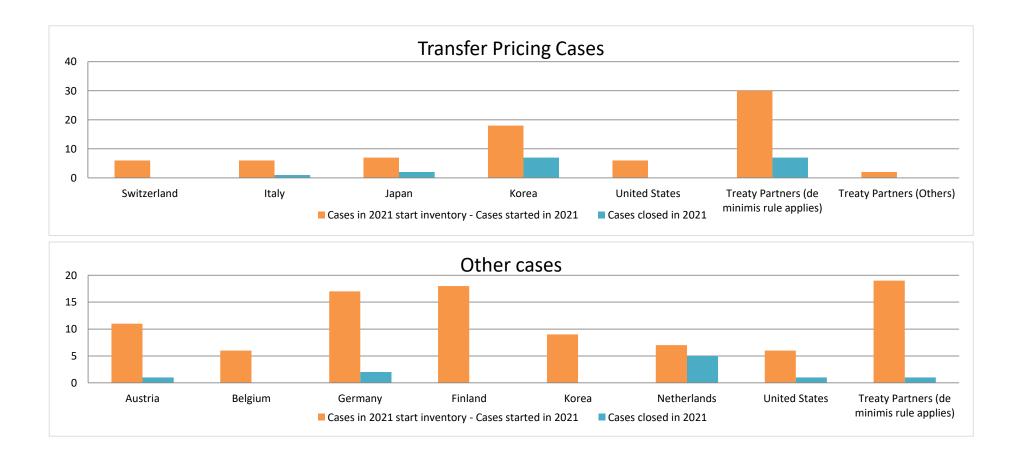

#### Overview of MAP partners (only for cases started as from 1 January 2016)

Note: the MAP cases started before 1 January 2016 and closed in 2022 are not shown in these graphs

The label "Treaty Partners (de minimis rule applies)" applies to treaty partners with which the number of cases in start inventory plus the number of cases started is at least 5. The relevant MAP statistics are aggregated under this category.

The label "Treaty Partners (Others)" applies to treaty partners that are not reporting MAP statistics for the reporting period. The relevant MAP statistics are aggregated under this category.

| Cases closed by outcome              | denied<br>MAP<br>access | objection is<br>not justified | withdrawn by<br>taxpayer | unilateral relief<br>granted | resolved via<br>domestic<br>remedy | agreement fully<br>eliminating<br>double taxation<br>eliminated / fully<br>resolving<br>taxation not in<br>accordance with<br>tax treaty | agreement partially<br>eliminating double<br>taxation / partially<br>resolving taxation<br>not in accordance | agreement that<br>there is no<br>taxation not in<br>accordance with<br>tax treaty | no agreement<br>including | any other<br>outcome | Total |
|--------------------------------------|-------------------------|-------------------------------|--------------------------|------------------------------|------------------------------------|------------------------------------------------------------------------------------------------------------------------------------------|--------------------------------------------------------------------------------------------------------------|-----------------------------------------------------------------------------------|---------------------------|----------------------|-------|
| Transfer pricing cases (all)         | 0                       | 0                             | 5                        | 1                            | 0                                  | 4                                                                                                                                        | 2                                                                                                            | 0                                                                                 | 0                         | 0                    | 12    |
| Cases started before 1 January 2016  | 0                       | 0                             | 0                        | 0                            | 0                                  | 1                                                                                                                                        | 0                                                                                                            | 0                                                                                 | 0                         | 0                    | 1     |
| Cases started as from 1 January 2016 | 0                       | 0                             | 5                        | 1                            | 0                                  | 3                                                                                                                                        | 2                                                                                                            | 0                                                                                 | 0                         | 0                    | 11    |
| Other cases (all)                    | 2                       | 0                             | 4                        | 0                            | 0                                  | 3                                                                                                                                        | 0                                                                                                            | 0                                                                                 | 1                         | 0                    | 10    |
| Cases started before 1 January 2016  | 0                       | 0                             | 0                        | 0                            | 0                                  | 0                                                                                                                                        | 0                                                                                                            | 0                                                                                 | 1                         | 0                    | 1     |
| Cases started as from 1 January 2016 | 2                       | 0                             | 4                        | 0                            | 0                                  | 3                                                                                                                                        | 0                                                                                                            | 0                                                                                 | 0                         | 0                    | 9     |
| All cases                            | 2                       | 0                             | 9                        | 1                            | 0                                  | 7                                                                                                                                        | 2                                                                                                            | 0                                                                                 | 1                         | 0                    | 22    |

|       |                                           |                                                                        |          |          | Table 1: /                       | Attribution / A          | llocation MA                    | P Cases                               |                                                                                                                                       |                                                                      |             |                           |                      |                                                                                          |
|-------|-------------------------------------------|------------------------------------------------------------------------|----------|----------|----------------------------------|--------------------------|---------------------------------|---------------------------------------|---------------------------------------------------------------------------------------------------------------------------------------|----------------------------------------------------------------------|-------------|---------------------------|----------------------|------------------------------------------------------------------------------------------|
|       |                                           |                                                                        |          |          |                                  |                          | number of po                    | st-2015 case                          | s closed during the                                                                                                                   | reporting period by ou                                               | itcome:     |                           |                      |                                                                                          |
|       | Treaty Partner                            | no. of post-<br>2015 cases in<br>MAP inventory<br>on 1 January<br>2022 |          |          | objection is<br>not<br>justified | withdrawn by<br>taxpayer | unilateral<br>relief<br>granted | resolved<br>via<br>domestic<br>remedy | agreement fully<br>eliminating<br>double taxation<br>eliminated / fully<br>resolving taxation<br>not in accordance<br>with tax treaty | eliminating double<br>taxation / partially<br>resolving taxation not | there is no | including<br>agreement to | any other<br>outcome | no. of post-<br>2015 cases<br>remaining in<br>MAP inventory<br>on 31<br>December<br>2022 |
|       | Column 1                                  | Column 2                                                               | Column 3 | Column 4 | Column 5                         | Column 6                 | Column 7                        | Column 8                              | Column 9                                                                                                                              | Column 10                                                            | Column 11   | Column 12                 | Column 13            | Column 14                                                                                |
| Row 1 | Switzerland                               | 6                                                                      | 0        | 0        | 0                                | 0                        | 0                               | 0                                     | 0                                                                                                                                     | 0                                                                    | 0           | 0                         | 0                    | 6                                                                                        |
|       | Italy                                     | 5                                                                      | 3        | 0        | 0                                | 4                        | 0                               | 0                                     | 0                                                                                                                                     | 0                                                                    | 0           | 0                         | 0                    | 4                                                                                        |
|       | Japan                                     | 5                                                                      | 1        | 0        | 0                                | 0                        | 0                               | 0                                     | 0                                                                                                                                     | 1                                                                    | 0           | 0                         | 0                    | 5                                                                                        |
|       | Korea                                     | 11                                                                     | 7        | 0        | 0                                | 1                        | 0                               | 0                                     | 2                                                                                                                                     | 1                                                                    | 0           | 0                         | 0                    | 14                                                                                       |
|       | United States                             | 7                                                                      | 2        | 0        | 0                                | 0                        | 0                               | 0                                     | 0                                                                                                                                     | 0                                                                    | 0           | 0                         | 0                    | 9                                                                                        |
| Row 2 | Treaty Partners (de minimis rule applies) | 24                                                                     | 3        | 0        | 0                                | 0                        | 1                               | 0                                     | 1                                                                                                                                     | 0                                                                    | 0           | 0                         | 0                    | 25                                                                                       |
| Row 3 | Treaty Partners (Others)                  | 2                                                                      | 0        | 0        | 0                                | 0                        | 0                               | 0                                     | 0                                                                                                                                     | 0                                                                    | 0           | 0                         | 0                    | 2                                                                                        |
|       | Total                                     | 60                                                                     | 16       | 0        | 0                                | 5                        | 1                               | 0                                     | 3                                                                                                                                     | 2                                                                    | 0           | 0                         | 0                    | 65                                                                                       |
|       | Notes:                                    |                                                                        |          |          |                                  |                          |                                 |                                       |                                                                                                                                       |                                                                      |             |                           |                      |                                                                                          |

|       |                                           |                                                                        |                                                                         |                         |                                  | Table 2: Ot              | her MAP Ca                      | ses                                   |                                                                                                                            |                                                                                                                                 |             |              |                      |                                                                                |
|-------|-------------------------------------------|------------------------------------------------------------------------|-------------------------------------------------------------------------|-------------------------|----------------------------------|--------------------------|---------------------------------|---------------------------------------|----------------------------------------------------------------------------------------------------------------------------|---------------------------------------------------------------------------------------------------------------------------------|-------------|--------------|----------------------|--------------------------------------------------------------------------------|
|       |                                           |                                                                        |                                                                         |                         |                                  |                          | number of po                    | st-2015 case                          | es closed during the                                                                                                       | e reporting period by o                                                                                                         | utcome      |              |                      |                                                                                |
|       | Treaty Partner                            | no. of post-<br>2015 cases in<br>MAP inventory<br>on 1 January<br>2022 | no. of post-<br>2015 cases<br>started during<br>the reporting<br>period | denied<br>MAP<br>access | objection is<br>not<br>justified | withdrawn by<br>taxpayer | unilateral<br>relief<br>granted | resolved<br>via<br>domestic<br>remedy | agreement fully<br>eliminating<br>double taxation /<br>fully resolving<br>taxation not in<br>accordance with<br>tax treaty | agreement partially<br>eliminating double<br>taxation / partially<br>resolving taxation not<br>in accordance with<br>tax treaty | there is no | no agreement | any other<br>outcome | no. of post-2015<br>cases remaining in<br>MAP inventory on<br>31 December 2022 |
|       | Column 1                                  | Column 2                                                               | Column 3                                                                | Column 4                | Column 5                         | Column 6                 | Column 7                        | Column 8                              | Column 9                                                                                                                   | Column 10                                                                                                                       | Column 11   | Column 12    | Column 13            | Column 14                                                                      |
| Row 1 | Austria                                   | 10                                                                     | 5                                                                       | 0                       | 0                                | 0                        | 0                               | 0                                     | 0                                                                                                                          | 0                                                                                                                               | 0           | 0            | 0                    | 15                                                                             |
|       | Belgium                                   | 6                                                                      | 0                                                                       | 0                       | 0                                | 0                        | 0                               | 0                                     | 0                                                                                                                          | 0                                                                                                                               | 0           | 0            | 0                    | 6                                                                              |
|       | Germany                                   | 15                                                                     | 16                                                                      | 2                       | 0                                | 1                        | 0                               | 0                                     | 2                                                                                                                          | 0                                                                                                                               | 0           | 0            | 0                    | 26                                                                             |
|       | Finland                                   | 18                                                                     | 2                                                                       | 0                       | 0                                | 0                        | 0                               | 0                                     | 0                                                                                                                          | 0                                                                                                                               | 0           | 0            | 0                    | 20                                                                             |
|       | Korea                                     | 9                                                                      | 0                                                                       | 0                       | 0                                | 0                        | 0                               | 0                                     | 0                                                                                                                          | 0                                                                                                                               | 0           | 0            | 0                    | 9                                                                              |
|       | United States                             | 5                                                                      | 0                                                                       | 0                       | 0                                | 0                        | 0                               | 0                                     | 0                                                                                                                          | 0                                                                                                                               | 0           | 0            | 0                    | 5                                                                              |
| Row 2 | Treaty Partners (de minimis rule applies) | 20                                                                     | 0                                                                       | 0                       | 0                                | 3                        | 0                               | 0                                     | 1                                                                                                                          | 0                                                                                                                               | 0           | 0            | 0                    | 16                                                                             |
|       | Total                                     | 83                                                                     | 23                                                                      | 2                       | 0                                | 4                        | 0                               | 0                                     | 3                                                                                                                          | 0                                                                                                                               | 0           | 0            | 0                    | 97                                                                             |
|       | <u>Notes:</u>                             |                                                                        |                                                                         |                         |                                  |                          |                                 |                                       |                                                                                                                            |                                                                                                                                 |             |              |                      |                                                                                |