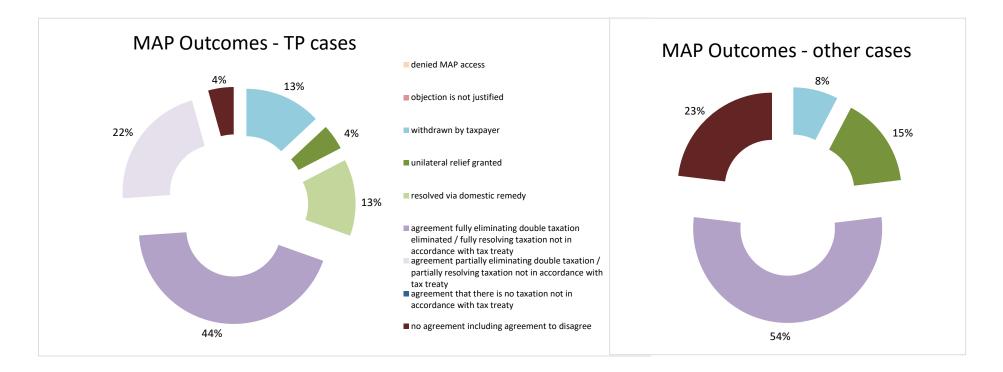

The label "Treaty Partners (Others)" applies to treaty partners that are not reporting MAP statistics for the reporting period. The relevant MAP statistics are aggregated under this category.

| Cases closed by outcome              | denied<br>MAP<br>access | objection is<br>not justified | withdrawn by<br>taxpayer | unilateral relief<br>granted | resolved via<br>domestic<br>remedy | agreement fully<br>eliminating<br>double taxation<br>eliminated / fully<br>resolving<br>taxation not in<br>accordance with<br>tax treaty | agreement partially<br>eliminating double<br>taxation / partially<br>resolving taxation<br>not in accordance | agreement that<br>there is no<br>taxation not in<br>accordance with<br>tax treaty | no agreement<br>including | any other<br>outcome | Total |
|--------------------------------------|-------------------------|-------------------------------|--------------------------|------------------------------|------------------------------------|------------------------------------------------------------------------------------------------------------------------------------------|--------------------------------------------------------------------------------------------------------------|-----------------------------------------------------------------------------------|---------------------------|----------------------|-------|
| Transfer pricing cases (all)         | 0                       | 0                             | 5                        | 1                            | 0                                  | 4                                                                                                                                        | 2                                                                                                            | 0                                                                                 | 0                         | 0                    | 12    |
| Cases started before 1 January 2016  | 0                       | 0                             | 0                        | 0                            | 0                                  | 1                                                                                                                                        | 0                                                                                                            | 0                                                                                 | 0                         | 0                    | 1     |
| Cases started as from 1 January 2016 | 0                       | 0                             | 5                        | 1                            | 0                                  | 3                                                                                                                                        | 2                                                                                                            | 0                                                                                 | 0                         | 0                    | 11    |
| Other cases (all)                    | 2                       | 0                             | 4                        | 0                            | 0                                  | 3                                                                                                                                        | 0                                                                                                            | 0                                                                                 | 1                         | 0                    | 10    |
| Cases started before 1 January 2016  | 0                       | 0                             | 0                        | 0                            | 0                                  | 0                                                                                                                                        | 0                                                                                                            | 0                                                                                 | 1                         | 0                    | 1     |
| Cases started as from 1 January 2016 | 2                       | 0                             | 4                        | 0                            | 0                                  | 3                                                                                                                                        | 0                                                                                                            | 0                                                                                 | 0                         | 0                    | 9     |
| All cases                            | 2                       | 0                             | 9                        | 1                            | 0                                  | 7                                                                                                                                        | 2                                                                                                            | 0                                                                                 | 1                         | 0                    | 22    |

The label "Treaty Partners (Others)" applies to treaty partners that are not reporting MAP statistics for the reporting period. The relevant MAP statistics are aggregated under this category.

| Cases closed by outcome              | denied<br>MAP<br>access | objection is not<br>justified | withdrawn by<br>taxpayer | unilateral relief<br>granted | resolved via<br>domestic<br>remedy | agreement fully<br>eliminating<br>double taxation<br>eliminated / fully<br>resolving taxation<br>not in<br>accordance with<br>tax treaty | eliminating<br>double taxation /<br>partially<br>resolving | taxation not in<br>accordance with<br>tax treaty | no agreement<br>including<br>agreement to | any other<br>outcome | Total |
|--------------------------------------|-------------------------|-------------------------------|--------------------------|------------------------------|------------------------------------|------------------------------------------------------------------------------------------------------------------------------------------|------------------------------------------------------------|--------------------------------------------------|-------------------------------------------|----------------------|-------|
| Transfer pricing cases (all)         | 0                       | 0                             | 3                        | 1                            | 3                                  | 10                                                                                                                                       | 5                                                          | 0                                                | 1                                         | 0                    | 23    |
| Cases started before 1 January 2016  | 0                       | 0                             | 0                        | 0                            | 1                                  | 5                                                                                                                                        | 0                                                          | 0                                                | 0                                         | 0                    | 6     |
| Cases started as from 1 January 2016 | 0                       | 0                             | 3                        | 1                            | 2                                  | 5                                                                                                                                        | 5                                                          | 0                                                | 1                                         | 0                    | 17    |
| Other cases (all)                    | 0                       | 0                             | 1                        | 2                            | 0                                  | 7                                                                                                                                        | 0                                                          | 0                                                | 3                                         | 0                    | 13    |
| Cases started before 1 January 2016  | 0                       | 0                             | 0                        | 0                            | 0                                  | 2                                                                                                                                        | 0                                                          | 0                                                | 1                                         | 0                    | 3     |
| Cases started as from 1 January 2016 | 0                       | 0                             | 1                        | 2                            | 0                                  | 5                                                                                                                                        | 0                                                          | 0                                                | 2                                         | 0                    | 10    |
| All cases                            | 0                       | 0                             | 4                        | 3                            | 3                                  | 17                                                                                                                                       | 5                                                          | 0                                                | 4                                         | 0                    | 36    |