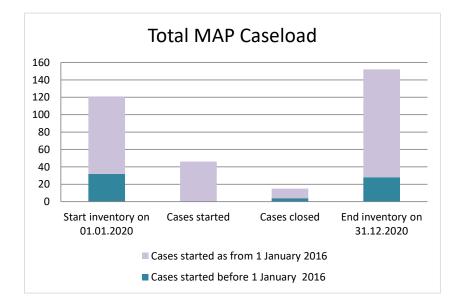

| Cases started as from 1<br>January 2016 | 2021 Start<br>inventory | Cases<br>started | Cases<br>closed | 2021 End<br>inventory |
|-----------------------------------------|-------------------------|------------------|-----------------|-----------------------|
| Transfer pricing cases                  | 56                      | 19               | 17              | 58                    |
| Other cases                             | 69                      | 24               | 10              | 83                    |