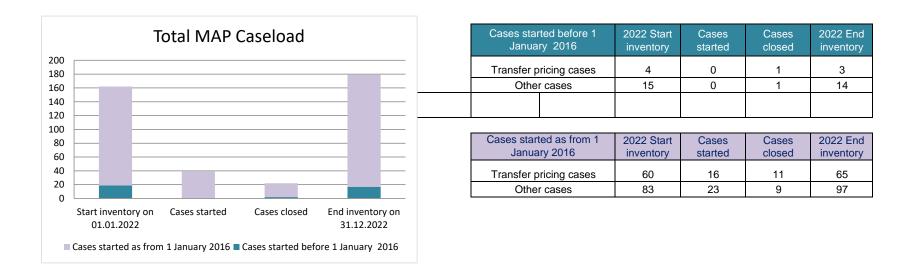

## China (People's Republic of)

| Cases started before 1<br>January 2016 | 2021 Start<br>inventory | Cases<br>started | Cases<br>closed | 2021 End<br>inventory |
|----------------------------------------|-------------------------|------------------|-----------------|-----------------------|
| Transfer pricing cases                 | 10                      | 0                | 6               | 4                     |
| Other cases                            | 18                      | 0                | 3               | 15                    |

| Cases started as from 1<br>January 2016 | 2021 Start<br>inventory | Cases<br>started | Cases<br>closed | 2021 End<br>inventory |
|-----------------------------------------|-------------------------|------------------|-----------------|-----------------------|
| Transfer pricing cases                  | 56                      | 19               | 17              | 58                    |
| Other cases                             | 69                      | 24               | 10              | 83                    |