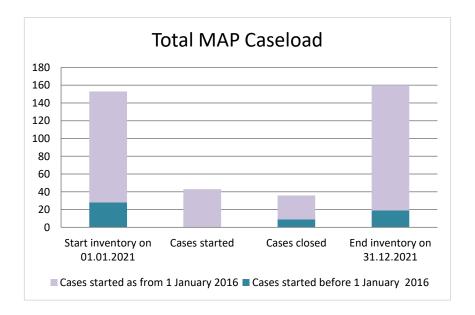

Annex A

MAP Statistics Reporting for the 2021 Reporting Period (1 January 2021 to 31 December 2021)

|                            |                                                                   |                         |                                  | numbe                    | er of pre-201 | 6 cases clos                       | ed during the re                                                                  | porting period b                                        | y outcome:      |                                                          |                      |                                                                                               |                                                                                                             |
|----------------------------|-------------------------------------------------------------------|-------------------------|----------------------------------|--------------------------|---------------|------------------------------------|-----------------------------------------------------------------------------------|---------------------------------------------------------|-----------------|----------------------------------------------------------|----------------------|-----------------------------------------------------------------------------------------------|-------------------------------------------------------------------------------------------------------------|
| category of<br>cases       | no. of pre-2016<br>cases in MAP<br>inventory on 1<br>January 2021 | denied<br>MAP<br>access | objection<br>is not<br>justified | withdrawn<br>by taxpayer | relief        | resolved via<br>domestic<br>remedy | taxation / fully<br>resolving<br>taxation not in<br>accordance<br>with tax treaty | partially<br>resolving<br>taxation not in<br>accordance | with tax treaty | no<br>agreement<br>including<br>agreement<br>to disagree | any other<br>outcome | no. of pre-<br>2016 cases<br>remaining in<br>on MAP<br>inventory on<br>31<br>December<br>2021 | average time<br>taken (in<br>months) for<br>closing pre-<br>2016 cases<br>during the<br>reporting<br>period |
| Column 1                   | Column 2                                                          | Column 3                | Column 4                         | Column 5                 | Column 6      | Column 7                           | Column 8                                                                          | Column 9                                                | Column 10       | Column 11                                                | Column 12            | Column 13                                                                                     | Column 14                                                                                                   |
| Attribution/<br>Allocation | 10                                                                | 0                       | 0                                | 0                        | 0             | 1                                  | 5                                                                                 | 0                                                       | 0               | 0                                                        | 0                    | 4                                                                                             | 76.84                                                                                                       |
| Others                     | 18                                                                | 0                       | 0                                | 0                        | 0             | 0                                  | 2                                                                                 | 0                                                       | 0               | 1                                                        | 0                    | 15                                                                                            | 79.23                                                                                                       |
| Total                      | 28                                                                | 0                       | 0                                | 0                        | 0             | 1                                  | 7                                                                                 | 0                                                       | 0               | 1                                                        | 0                    | 19                                                                                            | 77.64                                                                                                       |