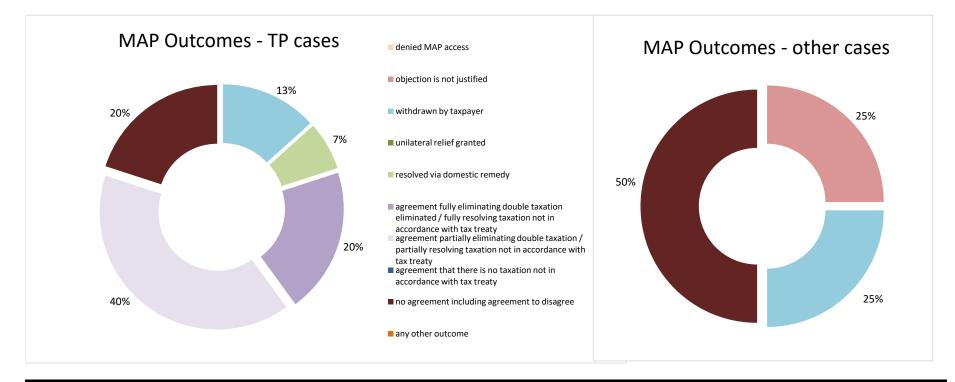

### Overview of MAP partners (only for cases started as from 1 January 2016)

Note: the MAP cases started before 1 January 2016 and closed in 2021 are not shown in these graphs

The label "Treaty Partners (de minimis rule applies)" applies to treaty partners with which the number of cases in start inventory plus the number of cases started is less than 5. The relevant MAP statistics are aggregated under this category.

The label "Treaty Partners (Others)" applies to treaty partners that are not reporting MAP statistics for the reporting period. The relevant MAP statistics are aggregated under this category.

| Cases closed by outcome              | denied<br>MAP<br>access | objection is not<br>justified | withdrawn by<br>taxpayer | unilateral relief<br>granted | resolved via<br>domestic<br>remedy | agreement fully<br>eliminating<br>double taxation<br>eliminated / fully<br>resolving taxation<br>not in<br>accordance with<br>tax treaty | eliminating<br>double taxation /<br>partially<br>resolving | taxation not in<br>accordance with<br>tax treaty | no agreement<br>including<br>agreement to | any other<br>outcome | Total |
|--------------------------------------|-------------------------|-------------------------------|--------------------------|------------------------------|------------------------------------|------------------------------------------------------------------------------------------------------------------------------------------|------------------------------------------------------------|--------------------------------------------------|-------------------------------------------|----------------------|-------|
| Transfer pricing cases (all)         | 0                       | 0                             | 3                        | 1                            | 3                                  | 10                                                                                                                                       | 5                                                          | 0                                                | 1                                         | 0                    | 23    |
| Cases started before 1 January 2016  | 0                       | 0                             | 0                        | 0                            | 1                                  | 5                                                                                                                                        | 0                                                          | 0                                                | 0                                         | 0                    | 6     |
| Cases started as from 1 January 2016 | 0                       | 0                             | 3                        | 1                            | 2                                  | 5                                                                                                                                        | 5                                                          | 0                                                | 1                                         | 0                    | 17    |
| Other cases (all)                    | 0                       | 0                             | 1                        | 2                            | 0                                  | 7                                                                                                                                        | 0                                                          | 0                                                | 3                                         | 0                    | 13    |
| Cases started before 1 January 2016  | 0                       | 0                             | 0                        | 0                            | 0                                  | 2                                                                                                                                        | 0                                                          | 0                                                | 1                                         | 0                    | 3     |
| Cases started as from 1 January 2016 | 0                       | 0                             | 1                        | 2                            | 0                                  | 5                                                                                                                                        | 0                                                          | 0                                                | 2                                         | 0                    | 10    |
| All cases                            | 0                       | 0                             | 4                        | 3                            | 3                                  | 17                                                                                                                                       | 5                                                          | 0                                                | 4                                         | 0                    | 36    |