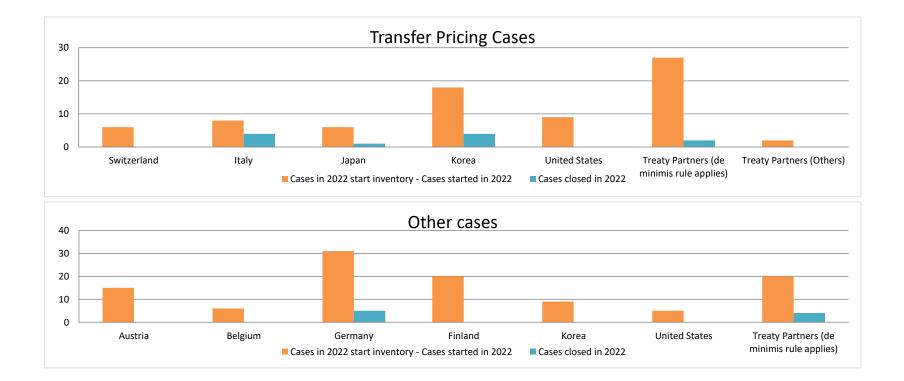

|       |                                           |                                                                        |          |          | Table 1: /                       | Attribution / A          | llocation MA                    | P Cases                               |                                                                                                                                       |                                                                      |             |                           |                      |                                                                                          |
|-------|-------------------------------------------|------------------------------------------------------------------------|----------|----------|----------------------------------|--------------------------|---------------------------------|---------------------------------------|---------------------------------------------------------------------------------------------------------------------------------------|----------------------------------------------------------------------|-------------|---------------------------|----------------------|------------------------------------------------------------------------------------------|
|       |                                           |                                                                        |          |          |                                  |                          | number of po                    | st-2015 case                          | s closed during the                                                                                                                   | reporting period by ou                                               | itcome:     |                           |                      |                                                                                          |
|       | Treaty Partner                            | no. of post-<br>2015 cases in<br>MAP inventory<br>on 1 January<br>2022 |          |          | objection is<br>not<br>justified | withdrawn by<br>taxpayer | unilateral<br>relief<br>granted | resolved<br>via<br>domestic<br>remedy | agreement fully<br>eliminating<br>double taxation<br>eliminated / fully<br>resolving taxation<br>not in accordance<br>with tax treaty | eliminating double<br>taxation / partially<br>resolving taxation not | there is no | including<br>agreement to | any other<br>outcome | no. of post-<br>2015 cases<br>remaining in<br>MAP inventory<br>on 31<br>December<br>2022 |
|       | Column 1                                  | Column 2                                                               | Column 3 | Column 4 | Column 5                         | Column 6                 | Column 7                        | Column 8                              | Column 9                                                                                                                              | Column 10                                                            | Column 11   | Column 12                 | Column 13            | Column 14                                                                                |
| Row 1 | Switzerland                               | 6                                                                      | 0        | 0        | 0                                | 0                        | 0                               | 0                                     | 0                                                                                                                                     | 0                                                                    | 0           | 0                         | 0                    | 6                                                                                        |
|       | Italy                                     | 5                                                                      | 3        | 0        | 0                                | 4                        | 0                               | 0                                     | 0                                                                                                                                     | 0                                                                    | 0           | 0                         | 0                    | 4                                                                                        |
|       | Japan                                     | 5                                                                      | 1        | 0        | 0                                | 0                        | 0                               | 0                                     | 0                                                                                                                                     | 1                                                                    | 0           | 0                         | 0                    | 5                                                                                        |
|       | Korea                                     | 11                                                                     | 7        | 0        | 0                                | 1                        | 0                               | 0                                     | 2                                                                                                                                     | 1                                                                    | 0           | 0                         | 0                    | 14                                                                                       |
|       | United States                             | 7                                                                      | 2        | 0        | 0                                | 0                        | 0                               | 0                                     | 0                                                                                                                                     | 0                                                                    | 0           | 0                         | 0                    | 9                                                                                        |
| Row 2 | Treaty Partners (de minimis rule applies) | 24                                                                     | 3        | 0        | 0                                | 0                        | 1                               | 0                                     | 1                                                                                                                                     | 0                                                                    | 0           | 0                         | 0                    | 25                                                                                       |
| Row 3 | Treaty Partners (Others)                  | 2                                                                      | 0        | 0        | 0                                | 0                        | 0                               | 0                                     | 0                                                                                                                                     | 0                                                                    | 0           | 0                         | 0                    | 2                                                                                        |
|       | Total                                     | 60                                                                     | 16       | 0        | 0                                | 5                        | 1                               | 0                                     | 3                                                                                                                                     | 2                                                                    | 0           | 0                         | 0                    | 65                                                                                       |
|       | Notes:                                    |                                                                        |          |          |                                  |                          |                                 |                                       |                                                                                                                                       |                                                                      |             |                           |                      |                                                                                          |

|       |                                           |                                                                        |                                                                         |                         |                                  | Table 2: Ot              | her MAP Ca                      | ses                                   |                                                                                                                            |                                                                                                                                 |             |              |                      |                                                                                |
|-------|-------------------------------------------|------------------------------------------------------------------------|-------------------------------------------------------------------------|-------------------------|----------------------------------|--------------------------|---------------------------------|---------------------------------------|----------------------------------------------------------------------------------------------------------------------------|---------------------------------------------------------------------------------------------------------------------------------|-------------|--------------|----------------------|--------------------------------------------------------------------------------|
|       |                                           |                                                                        |                                                                         |                         |                                  |                          | number of po                    | st-2015 case                          | es closed during the                                                                                                       | e reporting period by o                                                                                                         | utcome      |              |                      |                                                                                |
|       | Treaty Partner                            | no. of post-<br>2015 cases in<br>MAP inventory<br>on 1 January<br>2022 | no. of post-<br>2015 cases<br>started during<br>the reporting<br>period | denied<br>MAP<br>access | objection is<br>not<br>justified | withdrawn by<br>taxpayer | unilateral<br>relief<br>granted | resolved<br>via<br>domestic<br>remedy | agreement fully<br>eliminating<br>double taxation /<br>fully resolving<br>taxation not in<br>accordance with<br>tax treaty | agreement partially<br>eliminating double<br>taxation / partially<br>resolving taxation not<br>in accordance with<br>tax treaty | there is no | no agreement | any other<br>outcome | no. of post-2015<br>cases remaining in<br>MAP inventory on<br>31 December 2022 |
|       | Column 1                                  | Column 2                                                               | Column 3                                                                | Column 4                | Column 5                         | Column 6                 | Column 7                        | Column 8                              | Column 9                                                                                                                   | Column 10                                                                                                                       | Column 11   | Column 12    | Column 13            | Column 14                                                                      |
| Row 1 | Austria                                   | 10                                                                     | 5                                                                       | 0                       | 0                                | 0                        | 0                               | 0                                     | 0                                                                                                                          | 0                                                                                                                               | 0           | 0            | 0                    | 15                                                                             |
|       | Belgium                                   | 6                                                                      | 0                                                                       | 0                       | 0                                | 0                        | 0                               | 0                                     | 0                                                                                                                          | 0                                                                                                                               | 0           | 0            | 0                    | 6                                                                              |
|       | Germany                                   | 15                                                                     | 16                                                                      | 2                       | 0                                | 1                        | 0                               | 0                                     | 2                                                                                                                          | 0                                                                                                                               | 0           | 0            | 0                    | 26                                                                             |
|       | Finland                                   | 18                                                                     | 2                                                                       | 0                       | 0                                | 0                        | 0                               | 0                                     | 0                                                                                                                          | 0                                                                                                                               | 0           | 0            | 0                    | 20                                                                             |
|       | Korea                                     | 9                                                                      | 0                                                                       | 0                       | 0                                | 0                        | 0                               | 0                                     | 0                                                                                                                          | 0                                                                                                                               | 0           | 0            | 0                    | 9                                                                              |
|       | United States                             | 5                                                                      | 0                                                                       | 0                       | 0                                | 0                        | 0                               | 0                                     | 0                                                                                                                          | 0                                                                                                                               | 0           | 0            | 0                    | 5                                                                              |
| Row 2 | Treaty Partners (de minimis rule applies) | 20                                                                     | 0                                                                       | 0                       | 0                                | 3                        | 0                               | 0                                     | 1                                                                                                                          | 0                                                                                                                               | 0           | 0            | 0                    | 16                                                                             |
|       | Total                                     | 83                                                                     | 23                                                                      | 2                       | 0                                | 4                        | 0                               | 0                                     | 3                                                                                                                          | 0                                                                                                                               | 0           | 0            | 0                    | 97                                                                             |
|       | <u>Notes:</u>                             |                                                                        |                                                                         |                         |                                  |                          |                                 |                                       |                                                                                                                            |                                                                                                                                 |             |              |                      |                                                                                |