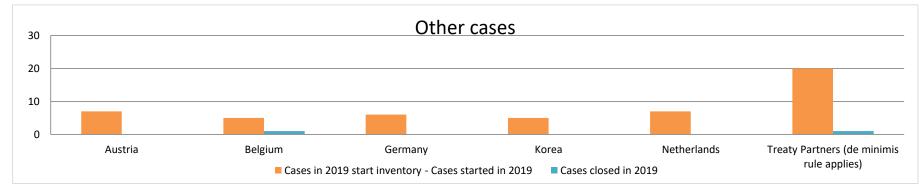

|       |                                           |                                                                        |                                                                         |                         |                                  | Table 2: Ot              | her MAP Ca                      | ses                                   |                                                                                                                            |                                                                                                                                 |             |              |                      |                                                                                |
|-------|-------------------------------------------|------------------------------------------------------------------------|-------------------------------------------------------------------------|-------------------------|----------------------------------|--------------------------|---------------------------------|---------------------------------------|----------------------------------------------------------------------------------------------------------------------------|---------------------------------------------------------------------------------------------------------------------------------|-------------|--------------|----------------------|--------------------------------------------------------------------------------|
|       |                                           |                                                                        |                                                                         |                         |                                  |                          | number of po                    | st-2015 case                          | es closed during the                                                                                                       | e reporting period by o                                                                                                         | utcome      |              |                      |                                                                                |
|       | Treaty Partner                            | no. of post-<br>2015 cases in<br>MAP inventory<br>on 1 January<br>2022 | no. of post-<br>2015 cases<br>started during<br>the reporting<br>period | denied<br>MAP<br>access | objection is<br>not<br>justified | withdrawn by<br>taxpayer | unilateral<br>relief<br>granted | resolved<br>via<br>domestic<br>remedy | agreement fully<br>eliminating<br>double taxation /<br>fully resolving<br>taxation not in<br>accordance with<br>tax treaty | agreement partially<br>eliminating double<br>taxation / partially<br>resolving taxation not<br>in accordance with<br>tax treaty | there is no | no agreement | any other<br>outcome | no. of post-2015<br>cases remaining in<br>MAP inventory on<br>31 December 2022 |
|       | Column 1                                  | Column 2                                                               | Column 3                                                                | Column 4                | Column 5                         | Column 6                 | Column 7                        | Column 8                              | Column 9                                                                                                                   | Column 10                                                                                                                       | Column 11   | Column 12    | Column 13            | Column 14                                                                      |
| Row 1 | Austria                                   | 10                                                                     | 5                                                                       | 0                       | 0                                | 0                        | 0                               | 0                                     | 0                                                                                                                          | 0                                                                                                                               | 0           | 0            | 0                    | 15                                                                             |
|       | Belgium                                   | 6                                                                      | 0                                                                       | 0                       | 0                                | 0                        | 0                               | 0                                     | 0                                                                                                                          | 0                                                                                                                               | 0           | 0            | 0                    | 6                                                                              |
|       | Germany                                   | 15                                                                     | 16                                                                      | 2                       | 0                                | 1                        | 0                               | 0                                     | 2                                                                                                                          | 0                                                                                                                               | 0           | 0            | 0                    | 26                                                                             |
|       | Finland                                   | 18                                                                     | 2                                                                       | 0                       | 0                                | 0                        | 0                               | 0                                     | 0                                                                                                                          | 0                                                                                                                               | 0           | 0            | 0                    | 20                                                                             |
|       | Korea                                     | 9                                                                      | 0                                                                       | 0                       | 0                                | 0                        | 0                               | 0                                     | 0                                                                                                                          | 0                                                                                                                               | 0           | 0            | 0                    | 9                                                                              |
|       | United States                             | 5                                                                      | 0                                                                       | 0                       | 0                                | 0                        | 0                               | 0                                     | 0                                                                                                                          | 0                                                                                                                               | 0           | 0            | 0                    | 5                                                                              |
| Row 2 | Treaty Partners (de minimis rule applies) | 20                                                                     | 0                                                                       | 0                       | 0                                | 3                        | 0                               | 0                                     | 1                                                                                                                          | 0                                                                                                                               | 0           | 0            | 0                    | 16                                                                             |
|       | Total                                     | 83                                                                     | 23                                                                      | 2                       | 0                                | 4                        | 0                               | 0                                     | 3                                                                                                                          | 0                                                                                                                               | 0           | 0            | 0                    | 97                                                                             |
|       | <u>Notes:</u>                             |                                                                        |                                                                         |                         |                                  |                          |                                 |                                       |                                                                                                                            |                                                                                                                                 |             |              |                      |                                                                                |