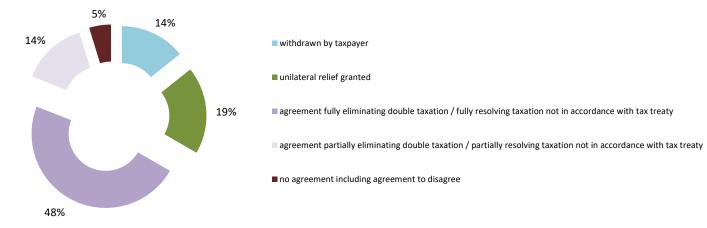

| 5.50         | 1.00                | 1.00                    | 4.50                  |

Note: the average times to close MAP cases that started as from 1 January 2016 were computed according to the MAP statistics reporting framework available at http://www.oecd.org/tax/dispute/mutual-agreement-procedure-statistics-reporting-framework.pdf

# **Overview of MAP partners (only for cases started as from 1 January 2016)**

Note: the MAP cases started before 1 January 2016 and closed in 2017 are not shown in these graphs



The label "Treaty Partners (de minimis rule applies)" applies to treaty partners with which the number of cases in start inventory plus the number of cases started is at least 5. The relevant MAP statistics are aggregated under this category.

## **MAP Outcomes**



| Cases closed by outcome              | denied MAP<br>access | objection is not<br>justified | withdrawn by<br>taxpayer | unilateral relief<br>granted | resolved via<br>domestic<br>remedy | agreement fully<br>eliminating<br>double taxation /<br>fully resolving<br>taxation not in<br>accordance with<br>tax treaty | eliminating<br>double taxation /<br>partially | taxation not in accordance with tax treaty | no agreement<br>including<br>agreement to<br>disagree | any other<br>outcome | Total |
|--------------------------------------|----------------------|-------------------------------|--------------------------|------------------------------|------------------------------------|----------------------------------------------------------------------------------------------------------------