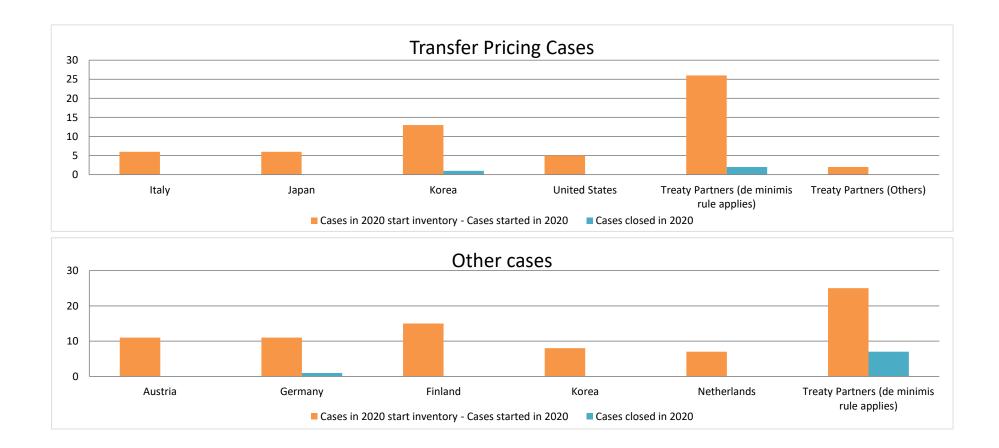

### Overview of MAP partners (only for cases started as from 1 January 2016)

Note: the MAP cases started before 1 January 2016 and closed in 2021 are not shown in these graphs

The label "Treaty Partners (de minimis rule applies)" applies to treaty partners with which the number of cases in start inventory plus the number of cases started is less than 5. The relevant MAP statistics are aggregated under this category.

The label "Treaty Partners (Others)" applies to treaty partners that are not reporting MAP statistics for the reporting period. The relevant MAP statistics are aggregated under this category.

| Cases closed by outcome              | denied<br>MAP<br>access | objection is not<br>justified | withdrawn by<br>taxpayer | unilateral relief<br>granted | resolved via<br>domestic<br>remedy | agreement fully<br>eliminating<br>double taxation<br>eliminated / fully<br>resolving taxation<br>not in<br>accordance with<br>tax treaty | eliminating<br>double taxation /<br>partially<br>resolving | taxation not in<br>accordance with<br>tax treaty | no agreement<br>including<br>agreement to | any other<br>outcome | Total |
|--------------------------------------|-------------------------|-------------------------------|--------------------------|------------------------------|------------------------------------|------------------------------------------------------------------------------------------------------------------------------------------|------------------------------------------------------------|--------------------------------------------------|-------------------------------------------|----------------------|-------|
| Transfer pricing cases (all)         | 0                       | 0                             | 3                        | 1                            | 3                                  | 10                                                                                                                                       | 5                                                          | 0                                                | 1                                         | 0                    | 23    |
| Cases started before 1 January 2016  | 0                       | 0                             | 0                        | 0                            | 1                                  | 5                                                                                                                                        | 0                                                          | 0                                                | 0                                         | 0                    | 6     |
| Cases started as from 1 January 2016 | 0                       | 0                             | 3                        | 1                            | 2                                  | 5                                                                                                                                        | 5                                                          | 0                                                | 1                                         | 0                    | 17    |
| Other cases (all)                    | 0                       | 0                             | 1                        | 2                            | 0                                  | 7                                                                                                                                        | 0                                                          | 0                                                | 3                                         | 0                    | 13    |
| Cases started before 1 January 2016  | 0                       | 0                             | 0                        | 0                            | 0                                  | 2                                                                                                                                        | 0                                                          | 0                                                | 1                                         | 0                    | 3     |
| Cases started as from 1 January 2016 | 0                       | 0                             | 1                        | 2                            | 0                                  | 5                                                                                                                                        | 0                                                          | 0                                                | 2                                         | 0                    | 10    |
| All cases                            | 0                       | 0                             | 4                        | 3                            | 3                                  | 17                                                                                                                                       | 5                                                          | 0                                                | 4                                         | 0                    | 36    |

Annex B

MAP Statistics Reporting for the 2021 Reporting Period (1 January 2021 to 31 December 2021) for Attribution/Allocation Cases

|              |                                           |                                                                        |                                                                            |                         | Table 1: /                       | Attribution / A          | llocation MA                    | P Cases                               |                                                                                                                                          |                                                                                                                                 |                                                                                   |              |           |                                                                                          |
|--------------|-------------------------------------------|------------------------------------------------------------------------|----------------------------------------------------------------------------|-------------------------|----------------------------------|--------------------------|---------------------------------|---------------------------------------|------------------------------------------------------------------------------------------------------------------------------------------|---------------------------------------------------------------------------------------------------------------------------------|-----------------------------------------------------------------------------------|--------------|-----------|------------------------------------------------------------------------------------------|
|              |                                           |                                                                        |                                                                            |                         |                                  | r                        | number of pos                   | st-2015 case                          | s closed during the                                                                                                                      | reporting period by c                                                                                                           | outcome:                                                                          |              |           |                                                                                          |
|              | Treaty Partner                            | no. of post-<br>2015 cases in<br>MAP inventory<br>on 1 January<br>2021 | no. of post-<br>2015 cases<br>started<br>during the<br>reporting<br>period | denied<br>MAP<br>access | objection<br>is not<br>justified | withdrawn by<br>taxpayer | unilateral<br>relief<br>granted | resolved<br>via<br>domestic<br>remedy | agreement fully<br>eliminating<br>double taxation<br>eliminated / fully<br>resolving<br>taxation not in<br>accordance with<br>tax treaty | agreement partially<br>eliminating double<br>taxation / partially<br>resolving taxation<br>not in accordance<br>with tax treaty | agreement<br>that there is no<br>taxation not in<br>accordance<br>with tax treaty | agreement to | any other | no. of post-<br>2015 cases<br>remaining in<br>MAP inventory<br>on 31<br>December<br>2021 |
|              | Column 1                                  | Column 2                                                               | Column 3                                                                   | Column 4                | Column 5                         | Column 6                 | Column 7                        | Column 8                              | Column 9                                                                                                                                 | Column 10                                                                                                                       | Column 11                                                                         | Column 12    | Column 13 | Column 14                                                                                |
| low 1        | Switzerland                               | 2                                                                      | 4                                                                          | 0                       | 0                                | 0                        | 0                               | 0                                     | 0                                                                                                                                        | 0                                                                                                                               | 0                                                                                 | 0            | 0         | 6                                                                                        |
|              | Italy                                     | 6                                                                      | 0                                                                          | 0                       | 0                                | 1                        | 0                               | 0                                     | 0                                                                                                                                        | 0                                                                                                                               | 0                                                                                 | 0            | 0         | 5                                                                                        |
|              | Japan                                     | 6                                                                      | 1                                                                          | 0                       | 0                                | 0                        | 0                               | 0                                     | 1                                                                                                                                        | 1                                                                                                                               | 0                                                                                 | 0            | 0         | 5                                                                                        |
|              | Korea                                     | 12                                                                     | 6                                                                          | 0                       | 0                                | 0                        | 0                               | 0                                     | 3                                                                                                                                        | 4                                                                                                                               | 0                                                                                 | 0            | 0         | 11                                                                                       |
|              | United States                             | 5                                                                      | 1                                                                          | 0                       | 0                                | 0                        | 0                               | 0                                     | 0                                                                                                                                        | 0                                                                                                                               | 0                                                                                 | 0            | 0         | 6                                                                                        |
|              | Treaty Partners (de minimis rule applies) | 23                                                                     | 7                                                                          | 0                       | 0                                | 2                        | 1                               | 2                                     | 1                                                                                                                                        | 0                                                                                                                               | 0                                                                                 | 1            | 0         | 23                                                                                       |
| ow 2         |                                           |                                                                        |                                                                            |                         | -                                | 0                        | 0                               | 0                                     | 0                                                                                                                                        | 0                                                                                                                               | 0                                                                                 | 0            | 0         | 2                                                                                        |
| ow 2<br>ow 3 | Treaty Partners (Others)                  | 2                                                                      | 0                                                                          | 0                       | 0                                | 0                        | 0                               | v                                     | ő                                                                                                                                        | 0                                                                                                                               | v                                                                                 | 0            | 0         | 2                                                                                        |

Annex B

MAP Statistics Reporting for the 2021 Reporting Period (1 January 2021 to 31 December 2021) for other Cases

|     |                                           | -                                                                      | -                                                                          | _                       |                                  |                          | ther MAP Ca                     |                                       |                                                                                                                            |                                                                                                                                 |                                                                                   |              |           |                                                                         |
|-----|-------------------------------------------|------------------------------------------------------------------------|----------------------------------------------------------------------------|-------------------------|----------------------------------|--------------------------|---------------------------------|---------------------------------------|----------------------------------------------------------------------------------------------------------------------------|---------------------------------------------------------------------------------------------------------------------------------|-----------------------------------------------------------------------------------|--------------|-----------|-------------------------------------------------------------------------|
|     |                                           |                                                                        |                                                                            |                         |                                  | <u> </u>                 | number of po                    | st-2015 case                          | es closed during the                                                                                                       | e reporting period by o                                                                                                         | outcome                                                                           |              |           |                                                                         |
|     | Treaty Partner                            | no. of post-<br>2015 cases in<br>MAP inventory<br>on 1 January<br>2021 | no. of post-<br>2015 cases<br>started<br>during the<br>reporting<br>period | denied<br>MAP<br>access | objection<br>is not<br>justified | withdrawn by<br>taxpayer | unilateral<br>relief<br>granted | resolved<br>via<br>domestic<br>remedy | agreement fully<br>eliminating<br>double taxation /<br>fully resolving<br>taxation not in<br>accordance with<br>tax treaty | agreement partially<br>eliminating double<br>taxation / partially<br>resolving taxation<br>not in accordance<br>with tax treaty | agreement<br>that there is no<br>taxation not in<br>accordance<br>with tax treaty | agreement to | any other | no. of post-201<br>cases remaining<br>MAP inventory o<br>31 December 20 |
|     | Column 1                                  | Column 2                                                               | Column 3                                                                   | Column 4                | Column 5                         | Column 6                 | Column 7                        | Column 8                              | Column 9                                                                                                                   | Column 10                                                                                                                       | Column 11                                                                         | Column 12    | Column 13 | Column 14                                                               |
| w 1 | Austria                                   | 11                                                                     | 0                                                                          | 0                       | 0                                | 0                        | 0                               | 0                                     | 0                                                                                                                          | 0                                                                                                                               | 0                                                                                 | 1            | 0         | 10                                                                      |
|     | Belgium                                   | 4                                                                      | 2                                                                          | 0                       | 0                                | 0                        | 0                               | 0                                     | 0                                                                                                                          | 0                                                                                                                               | 0                                                                                 | 0            | 0         | 6                                                                       |
|     | Germany                                   | 10                                                                     | 7                                                                          | 0                       | 0                                | 1                        | 1                               | 0                                     | 0                                                                                                                          | 0                                                                                                                               | 0                                                                                 | 0            | 0         | 15                                                                      |
|     | Finland                                   | 15                                                                     | 3                                                                          | 0                       | 0                                | 0                        | 0                               | 0                                     | 0                                                                                                                          | 0                                                                                                                               | 0                                                                                 | 0            | 0         | 18                                                                      |
|     | Korea                                     | 8                                                                      | 1                                                                          | 0                       | 0                                | 0                        | 0                               | 0                                     | 0                                                                                                                          | 0                                                                                                                               | 0                                                                                 | 0            | 0         | 9                                                                       |
|     | Netherlands                               | 7                                                                      | 0                                                                          | 0                       | 0                                | 0                        | 1                               | 0                                     | 4                                                                                                                          | 0                                                                                                                               | 0                                                                                 | 0            | 0         | 2                                                                       |
|     | United States                             | 2                                                                      | 4                                                                          | 0                       | 0                                | 0                        | 0                               | 0                                     | 1                                                                                                                          | 0                                                                                                                               | 0                                                                                 | 0            | 0         | 5                                                                       |
|     | office offices                            | -                                                                      |                                                                            |                         |                                  |                          |                                 | -                                     |                                                                                                                            | 0                                                                                                                               | 0                                                                                 | 1            | 0         | 10                                                                      |
| w 2 | Treaty Partners (de minimis rule applies) | 12                                                                     | 7                                                                          | 0                       | 0                                | 0                        | 0                               | 0                                     | 0                                                                                                                          | 0                                                                                                                               | 0                                                                                 | 1            | 0         | 18                                                                      |