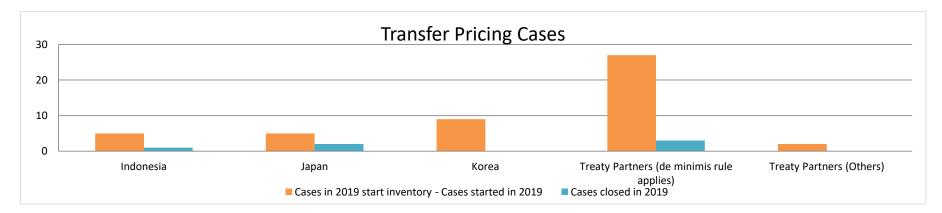

|       |                                           |                                                                        |          |          | Table 1: /                       | Attribution / A          | llocation MA                    | P Cases                               |                                                                                                                                       |                                                                      |             |                           |                      |                                                                                          |
|-------|-------------------------------------------|------------------------------------------------------------------------|----------|----------|----------------------------------|--------------------------|---------------------------------|---------------------------------------|---------------------------------------------------------------------------------------------------------------------------------------|----------------------------------------------------------------------|-------------|---------------------------|----------------------|------------------------------------------------------------------------------------------|
|       |                                           |                                                                        |          |          |                                  |                          | number of po                    | st-2015 case                          | s closed during the                                                                                                                   | reporting period by ou                                               | itcome:     |                           |                      |                                                                                          |
|       | Treaty Partner                            | no. of post-<br>2015 cases in<br>MAP inventory<br>on 1 January<br>2022 |          |          | objection is<br>not<br>justified | withdrawn by<br>taxpayer | unilateral<br>relief<br>granted | resolved<br>via<br>domestic<br>remedy | agreement fully<br>eliminating<br>double taxation<br>eliminated / fully<br>resolving taxation<br>not in accordance<br>with tax treaty | eliminating double<br>taxation / partially<br>resolving taxation not | there is no | including<br>agreement to | any other<br>outcome | no. of post-<br>2015 cases<br>remaining in<br>MAP inventory<br>on 31<br>December<br>2022 |
|       | Column 1                                  | Column 2                                                               | Column 3 | Column 4 | Column 5                         | Column 6                 | Column 7                        | Column 8                              | Column 9                                                                                                                              | Column 10                                                            | Column 11   | Column 12                 | Column 13            | Column 14                                                                                |
| Row 1 | Switzerland                               | 6                                                                      | 0        | 0        | 0                                | 0                        | 0                               | 0                                     | 0                                                                                                                                     | 0                                                                    | 0           | 0                         | 0                    | 6                                                                                        |
|       | Italy                                     | 5                                                                      | 3        | 0        | 0                                | 4                        | 0                               | 0                                     | 0                                                                                                                                     | 0                                                                    | 0           | 0                         | 0                    | 4                                                                                        |
|       | Japan                                     | 5                                                                      | 1        | 0        | 0                                | 0                        | 0                               | 0                                     | 0                                                                                                                                     | 1                                                                    | 0           | 0                         | 0                    | 5                                                                                        |
|       | Korea                                     | 11                                                                     | 7        | 0        | 0                                | 1                        | 0                               | 0                                     | 2                                                                                                                                     | 1                                                                    | 0           | 0                         | 0                    | 14                                                                                       |
|       | United States                             | 7                                                                      | 2        | 0        | 0                                | 0                        | 0                               | 0                                     | 0                                                                                                                                     | 0                                                                    | 0           | 0                         | 0                    | 9                                                                                        |
| Row 2 | Treaty Partners (de minimis rule applies) | 24                                                                     | 3        | 0        | 0                                | 0                        | 1                               | 0                                     | 1                                                                                                                                     | 0                                                                    | 0           | 0                         | 0                    | 25                                                                                       |
| Row 3 | Treaty Partners (Others)                  | 2                                                                      | 0        | 0        | 0                                | 0                        | 0                               | 0                                     | 0                                                                                                                                     | 0                                                                    | 0           | 0                         | 0                    | 2                                                                                        |
|       | Total                                     | 60                                                                     | 16       | 0        | 0                                | 5                        | 1                               | 0                                     | 3                                                                                                                                     | 2                                                                    | 0           | 0                         | 0                    | 65                                                                                       |
|       | Notes:                                    |                                                                        |          |          |                                  |                          |                                 |                                       |                                                                                                                                       |                                                                      |             |                           |                      |                                                                                          |