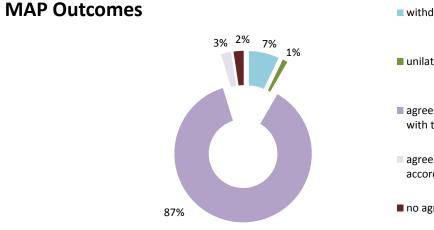

The label "Treaty Partners (Others)" applies to treaty partners that are not reporting MAP statistics for the reporting period. The relevant MAP statistics are aggregated under this category.

| Cases closed by outcome              | denied<br>MAP<br>access | objection is not<br>justified | withdrawn by<br>taxpayer | unilateral relief<br>granted | resolved via<br>domestic<br>remedy | agreement fully<br>eliminating<br>double taxation<br>eliminated / fully<br>resolving taxation<br>not in<br>accordance with<br>tax treaty | eliminating<br>double taxation /<br>partially<br>resolving | taxation not in<br>accordance with<br>tax treaty | no agreement<br>including<br>agreement to | any other<br>outcome | Total |
|--------------------------------------|-------------------------|-------------------------------|--------------------------|------------------------------|------------------------------------|------------------------------------------------------------------------------------------------------------------------------------------|------------------------------------------------------------|--------------------------------------------------|-------------------------------------------|----------------------|-------|
| Transfer pricing cases (all)         | 0                       | 0                             | 3                        | 1                            | 3                                  | 10                                                                                                                                       | 5                                                          | 0                                                | 1                                         | 0                    | 23    |
| Cases started before 1 January 2016  | 0                       | 0                             | 0                        | 0                            | 1                                  | 5                                                                                                                                        | 0                                                          | 0                                                | 0                                         | 0                    | 6     |
| Cases started as from 1 January 2016 | 0                       | 0                             | 3                        | 1                            | 2                                  | 5                                                                                                                                        | 5                                                          | 0                                                | 1                                         | 0                    | 17    |
| Other cases (all)                    | 0                       | 0                             | 1                        | 2                            | 0                                  | 7                                                                                                                                        | 0                                                          | 0                                                | 3                                         | 0                    | 13    |
| Cases started before 1 January 2016  | 0                       | 0                             | 0                        | 0                            | 0                                  | 2                                                                                                                                        | 0                                                          | 0                                                | 1                                         | 0                    | 3     |
| Cases started as from 1 January 2016 | 0                       | 0                             | 1                        | 2                            | 0                                  | 5                                                                                                                                        | 0                                                          | 0                                                | 2                                         | 0                    | 10    |
| All cases                            | 0                       | 0                             | 4                        | 3                            | 3                                  | 17                                                                                                                                       | 5                                                          | 0                                                | 4                                         | 0                    | 36    |