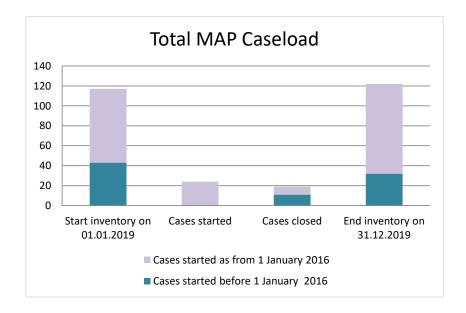

## China (People's Republic of)

| Cases started before 1<br>January 2016 | 2021 Start<br>inventory | Cases<br>started | Cases<br>closed | 2021 End<br>inventory |
|----------------------------------------|-------------------------|------------------|-----------------|-----------------------|
| Transfer pricing cases                 | 10                      | 0                | 6               | 4                     |
| Other cases                            | 18                      | 0                | 3               | 15                    |

| Cases started as from 1<br>January 2016 | 2021 Start<br>inventory | Cases<br>started | Cases<br>closed | 2021 End<br>inventory |
|-----------------------------------------|-------------------------|------------------|-----------------|-----------------------|
| Transfer pricing cases                  | 56                      | 19               | 17              | 58                    |
| Other cases                             | 69                      | 24               | 10              | 83                    |