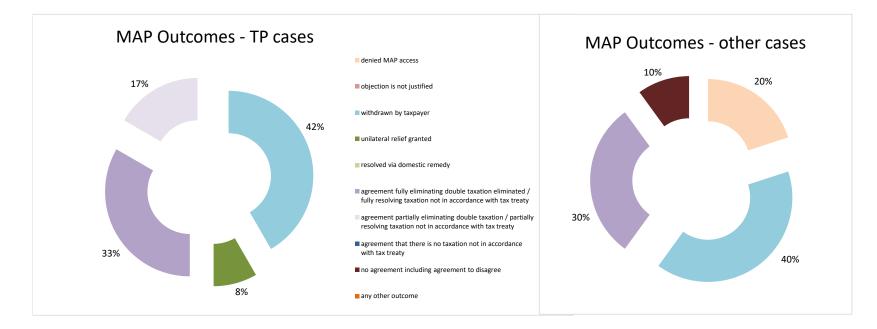

The label "Treaty Partners (Others)" applies to treaty partners that are not reporting MAP statistics for the reporting period. The relevant MAP statistics are aggregated under this category.

| Cases closed by outcome              | denied<br>MAP<br>access | objection is<br>not justified | withdrawn by<br>taxpayer | unilateral relief<br>granted | resolved via<br>domestic<br>remedy | agreement fully<br>eliminating<br>double taxation<br>eliminated / fully<br>resolving<br>taxation not in<br>accordance with<br>tax treaty | agreement partially<br>eliminating double<br>taxation / partially<br>resolving taxation<br>not in accordance | agreement that<br>there is no<br>taxation not in<br>accordance with<br>tax treaty | no agreement<br>including | any other<br>outcome | Total |
|--------------------------------------|-------------------------|-------------------------------|--------------------------|------------------------------|------------------------------------|------------------------------------------------------------------------------------------------------------------------------------------|--------------------------------------------------------------------------------------------------------------|-----------------------------------------------------------------------------------|---------------------------|----------------------|-------|
| Transfer pricing cases (all)         | 0                       | 0                             | 5                        | 1                            | 0                                  | 4                                                                                                                                        | 2                                                                                                            | 0                                                                                 | 0                         | 0                    | 12    |
| Cases started before 1 January 2016  | 0                       | 0                             | 0                        | 0                            | 0                                  | 1                                                                                                                                        | 0                                                                                                            | 0                                                                                 | 0                         | 0                    | 1     |
| Cases started as from 1 January 2016 | 0                       | 0                             | 5                        | 1                            | 0                                  | 3                                                                                                                                        | 2                                                                                                            | 0                                                                                 | 0                         | 0                    | 11    |
| Other cases (all)                    | 2                       | 0                             | 4                        | 0                            | 0                                  | 3                                                                                                                                        | 0                                                                                                            | 0                                                                                 | 1                         | 0                    | 10    |
| Cases started before 1 January 2016  | 0                       | 0                             | 0                        | 0                            | 0                                  | 0                                                                                                                                        | 0                                                                                                            | 0                                                                                 | 1                         | 0                    | 1     |
| Cases started as from 1 January 2016 | 2                       | 0                             | 4                        | 0                            | 0                                  | 3                                                                                                                                        | 0                                                                                                            | 0                                                                                 | 0                         | 0                    | 9     |
| All cases                            | 2                       | 0                             | 9                        | 1                            | 0                                  | 7                                                                                                                                        | 2                                                                                                            | 0                                                                                 | 1                         | 0                    | 22    |