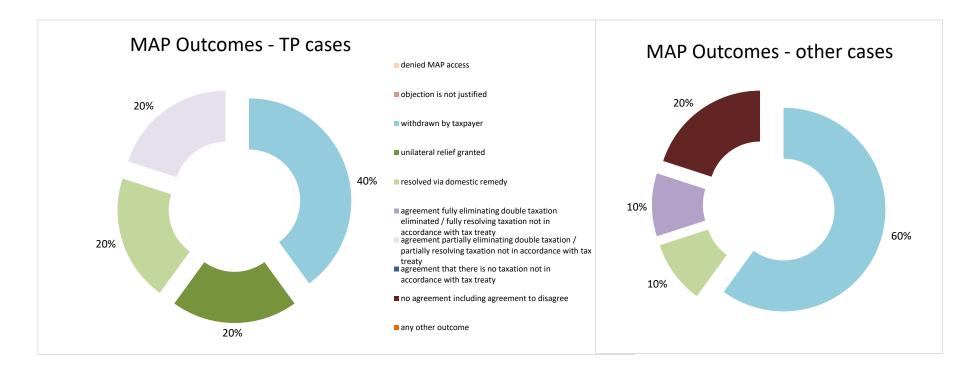

#### Overview of MAP partners (only for cases started as from 1 January 2016)

Note: the MAP cases started before 1 January 2016 and closed in 2022 are not shown in these graphs

The label "Treaty Partners (de minimis rule applies)" applies to treaty partners with which the number of cases in start inventory plus the number of cases started is at least 5. The relevant MAP statistics are aggregated under this category.

The label "Treaty Partners (Others)" applies to treaty partners that are not reporting MAP statistics for the reporting period. The relevant MAP statistics are aggregated under this category.

| Cases closed by outcome              | denied<br>MAP<br>access | objection is<br>not justified | withdrawn by<br>taxpayer | unilateral relief<br>granted | resolved via<br>domestic<br>remedy | agreement fully<br>eliminating<br>double taxation<br>eliminated / fully<br>resolving<br>taxation not in<br>accordance with<br>tax treaty | agreement partially<br>eliminating double<br>taxation / partially<br>resolving taxation<br>not in accordance | agreement that<br>there is no<br>taxation not in<br>accordance with<br>tax treaty | no agreement<br>including | any other<br>outcome | Total |
|--------------------------------------|-------------------------|-------------------------------|--------------------------|------------------------------|------------------------------------|------------------------------------------------------------------------------------------------------------------------------------------|--------------------------------------------------------------------------------------------------------------|-----------------------------------------------------------------------------------|---------------------------|----------------------|-------|
| Transfer pricing cases (all)         | 0                       | 0                             | 5                        | 1                            | 0                                  | 4                                                                                                                                        | 2                                                                                                            | 0                                                                                 | 0                         | 0                    | 12    |
| Cases started before 1 January 2016  | 0                       | 0                             | 0                        | 0                            | 0                                  | 1                                                                                                                                        | 0                                                                                                            | 0                                                                                 | 0                         | 0                    | 1     |
| Cases started as from 1 January 2016 | 0                       | 0                             | 5                        | 1                            | 0                                  | 3                                                                                                                                        | 2                                                                                                            | 0                                                                                 | 0                         | 0                    | 11    |
| Other cases (all)                    | 2                       | 0                             | 4                        | 0                            | 0                                  | 3                                                                                                                                        | 0                                                                                                            | 0                                                                                 | 1                         | 0                    | 10    |
| Cases started before 1 January 2016  | 0                       | 0                             | 0                        | 0                            | 0                                  | 0                                                                                                                                        | 0                                                                                                            | 0                                                                                 | 1                         | 0                    | 1     |
| Cases started as from 1 January 2016 | 2                       | 0                             | 4                        | 0                            | 0                                  | 3                                                                                                                                        | 0                                                                                                            | 0                                                                                 | 0                         | 0                    | 9     |
| All cases                            | 2                       | 0                             | 9                        | 1                            | 0                                  | 7                                                                                                                                        | 2                                                                                                            | 0                                                                                 | 1                         | 0                    | 22    |