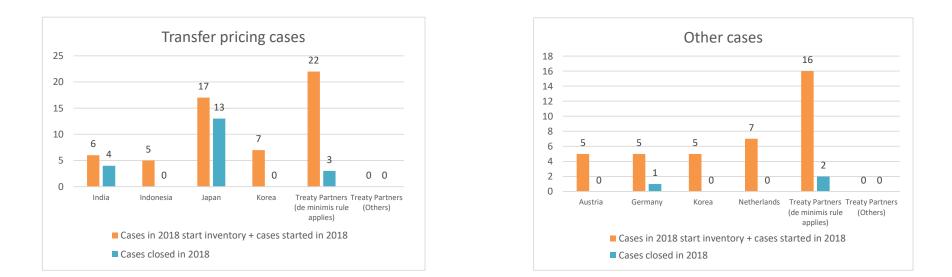

## China (People's Republic of)

| Cases started before 1<br>January 2016 | 2021 Start<br>inventory | Cases<br>started | Cases<br>closed | 2021 End<br>inventory |
|----------------------------------------|-------------------------|------------------|-----------------|-----------------------|
| Transfer pricing cases                 | 10                      | 0                | 6               | 4                     |
| Other cases                            | 18                      | 0                | 3               | 15                    |

| Cases started as from 1<br>January 2016 | 2021 Start<br>inventory | Cases<br>started | Cases<br>closed | 2021 End<br>inventory |
|-----------------------------------------|-------------------------|------------------|-----------------|-----------------------|
| Transfer pricing cases                  | 56                      | 19               | 17              | 58                    |
| Other cases                             | 69                      | 24               | 10              | 83                    |