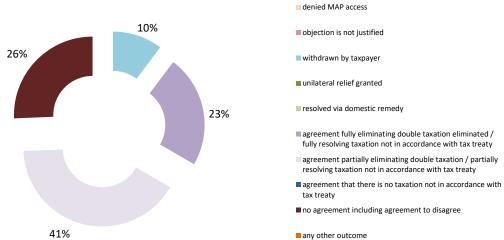

#### Overview of MAP partners (only for cases started as from 1 January 2016)

Note: the MAP cases started before 1 January 2016 and closed in 2022 are not shown in these graphs

The label "Treaty Partners (de minimis rule applies)" applies to treaty partners with which the number of cases in start inventory plus the number of cases started is at least 5. The relevant MAP statistics are aggregated under this category.

The label "Treaty Partners (Others)" applies to treaty partners that are not reporting MAP statistics for the reporting period. The relevant MAP statistics are aggregated under this category.

| Cases closed by outcome              | denied<br>MAP<br>access | objection is<br>not justified | withdrawn by<br>taxpayer | unilateral relief<br>granted | resolved via<br>domestic<br>remedy | agreement fully<br>eliminating<br>double taxation<br>eliminated / fully<br>resolving<br>taxation not in<br>accordance with<br>tax treaty | agreement partially<br>eliminating double<br>taxation / partially<br>resolving taxation<br>not in accordance | agreement that<br>there is no<br>taxation not in<br>accordance with<br>tax treaty | no agreement<br>including | any other<br>outcome | Total |
|--------------------------------------|-------------------------|-------------------------------|--------------------------|------------------------------|------------------------------------|------------------------------------------------------------------------------------------------------------------------------------------|--------------------------------------------------------------------------------------------------------------|-----------------------------------------------------------------------------------|---------------------------|----------------------|-------|
| Transfer pricing cases (all)         | 0                       | 0                             | 5                        | 1                            | 0                                  | 4                                                                                                                                        | 2                                                                                                            | 0                                                                                 | 0                         | 0                    | 12    |
| Cases started before 1 January 2016  | 0                       | 0                             | 0                        | 0                            | 0                                  | 1                                                                                                                                        | 0                                                                                                            | 0                                                                                 | 0                         | 0                    | 1     |
| Cases started as from 1 January 2016 | 0                       | 0                             | 5                        | 1                            | 0                                  | 3                                                                                                                                        | 2                                                                                                            | 0                                                                                 | 0                         | 0                    | 11    |
| Other cases (all)                    | 2                       | 0                             | 4                        | 0                            | 0                                  | 3                                                                                                                                        | 0                                                                                                            | 0                                                                                 | 1                         | 0                    | 10    |
| Cases started before 1 January 2016  | 0                       | 0                             | 0                        | 0                            | 0                                  | 0                                                                                                                                        | 0                                                                                                            | 0                                                                                 | 1                         | 0                    | 1     |
| Cases started as from 1 January 2016 | 2                       | 0                             | 4                        | 0                            | 0                                  | 3                                                                                                                                        | 0                                                                                                            | 0                                                                                 | 0                         | 0                    | 9     |
| All cases                            | 2                       | 0                             | 9                        | 1                            | 0                                  | 7                                                                                                                                        | 2                                                                                                            | 0                                                                                 | 1                         | 0                    | 22    |