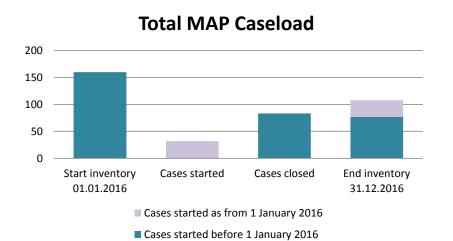

## China (People's Republic of)

| Cases started before 1<br>January 2016 | 2021 Start<br>inventory | Cases<br>started | Cases<br>closed | 2021 End<br>inventory |
|----------------------------------------|-------------------------|------------------|-----------------|-----------------------|
| Transfer pricing cases                 | 10                      | 0                | 6               | 4                     |
| Other cases                            | 18                      | 0                | 3               | 15                    |

| Cases started as from 1<br>January 2016 | 2021 Start<br>inventory | Cases<br>started | Cases<br>closed | 2021 End<br>inventory |
|-----------------------------------------|-------------------------|------------------|-----------------|-----------------------|
| Transfer pricing cases                  | 56                      | 19               | 17              | 58                    |
| Other cases                             | 69                      | 24               | 10              | 83                    |