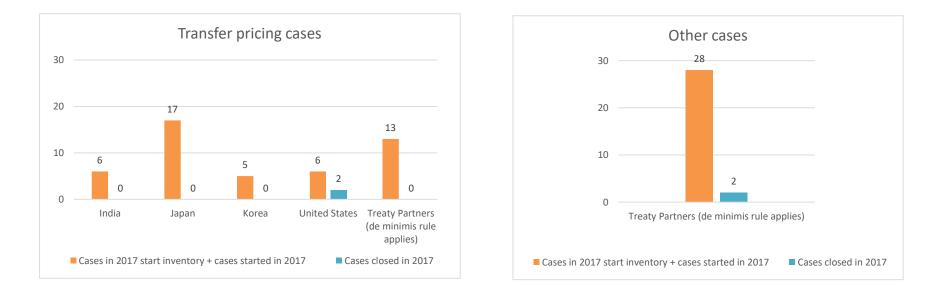

#### Overview of MAP partners (only for cases started as from 1 January 2016)

Note: the MAP cases started before 1 January 2016 and closed in 2022 are not shown in these graphs

The label "Treaty Partners (de minimis rule applies)" applies to treaty partners with which the number of cases in start inventory plus the number of cases started is at least 5. The relevant MAP statistics are aggregated under this category.

|       |                                           |                                                                        |          |          | Table 1: /                       | Attribution / A          | llocation MA                    | P Cases                               |                                                                                                                                       |                                                                      |             |                           |                      |                                                                                          |
|-------|-------------------------------------------|------------------------------------------------------------------------|----------|----------|----------------------------------|--------------------------|---------------------------------|---------------------------------------|---------------------------------------------------------------------------------------------------------------------------------------|----------------------------------------------------------------------|-------------|---------------------------|----------------------|------------------------------------------------------------------------------------------|
|       |                                           |                                                                        |          |          |                                  |                          | number of po                    | st-2015 case                          | s closed during the                                                                                                                   | reporting period by ou                                               | itcome:     |                           |                      |                                                                                          |
|       | Treaty Partner                            | no. of post-<br>2015 cases in<br>MAP inventory<br>on 1 January<br>2022 |          |          | objection is<br>not<br>justified | withdrawn by<br>taxpayer | unilateral<br>relief<br>granted | resolved<br>via<br>domestic<br>remedy | agreement fully<br>eliminating<br>double taxation<br>eliminated / fully<br>resolving taxation<br>not in accordance<br>with tax treaty | eliminating double<br>taxation / partially<br>resolving taxation not | there is no | including<br>agreement to | any other<br>outcome | no. of post-<br>2015 cases<br>remaining in<br>MAP inventory<br>on 31<br>December<br>2022 |
|       | Column 1                                  | Column 2                                                               | Column 3 | Column 4 | Column 5                         | Column 6                 | Column 7                        | Column 8                              | Column 9                                                                                                                              | Column 10                                                            | Column 11   | Column 12                 | Column 13            | Column 14                                                                                |
| Row 1 | Switzerland                               | 6                                                                      | 0        | 0        | 0                                | 0                        | 0                               | 0                                     | 0                                                                                                                                     | 0                                                                    | 0           | 0                         | 0                    | 6                                                                                        |
|       | Italy                                     | 5                                                                      | 3        | 0        | 0                                | 4                        | 0                               | 0                                     | 0                                                                                                                                     | 0                                                                    | 0           | 0                         | 0                    | 4                                                                                        |
|       | Japan                                     | 5                                                                      | 1        | 0        | 0                                | 0                        | 0                               | 0                                     | 0                                                                                                                                     | 1                                                                    | 0           | 0                         | 0                    | 5                                                                                        |
|       | Korea                                     | 11                                                                     | 7        | 0        | 0                                | 1                        | 0                               | 0                                     | 2                                                                                                                                     | 1                                                                    | 0           | 0                         | 0                    | 14                                                                                       |
|       | United States                             | 7                                                                      | 2        | 0        | 0                                | 0                        | 0                               | 0                                     | 0                                                                                                                                     | 0                                                                    | 0           | 0                         | 0                    | 9                                                                                        |
| Row 2 | Treaty Partners (de minimis rule applies) | 24                                                                     | 3        | 0        | 0                                | 0                        | 1                               | 0                                     | 1                                                                                                                                     | 0                                                                    | 0           | 0                         | 0                    | 25                                                                                       |
| Row 3 | Treaty Partners (Others)                  | 2                                                                      | 0        | 0        | 0                                | 0                        | 0                               | 0                                     | 0                                                                                                                                     | 0                                                                    | 0           | 0                         | 0                    | 2                                                                                        |
|       | Total                                     | 60                                                                     | 16       | 0        | 0                                | 5                        | 1                               | 0                                     | 3                                                                                                                                     | 2                                                                    | 0           | 0                         | 0                    | 65                                                                                       |
|       | Notes:                                    |                                                                        |          |          |                                  |                          |                                 |                                       |                                                                                                                                       |                                                                      |             |                           |                      |                                                                                          |

|       |                                           |                                                                        |                                                                         |                         |                                  | Table 2: Ot              | her MAP Ca                      | ses                                   |                                                                                                                            |                                                                                                                                 |             |              |                      |                                                                                |
|-------|-------------------------------------------|------------------------------------------------------------------------|-------------------------------------------------------------------------|-------------------------|----------------------------------|--------------------------|---------------------------------|---------------------------------------|----------------------------------------------------------------------------------------------------------------------------|---------------------------------------------------------------------------------------------------------------------------------|-------------|--------------|----------------------|--------------------------------------------------------------------------------|
|       |                                           |                                                                        |                                                                         |                         |                                  |                          | number of po                    | st-2015 case                          | es closed during the                                                                                                       | e reporting period by o                                                                                                         | utcome      |              |                      |                                                                                |
|       | Treaty Partner                            | no. of post-<br>2015 cases in<br>MAP inventory<br>on 1 January<br>2022 | no. of post-<br>2015 cases<br>started during<br>the reporting<br>period | denied<br>MAP<br>access | objection is<br>not<br>justified | withdrawn by<br>taxpayer | unilateral<br>relief<br>granted | resolved<br>via<br>domestic<br>remedy | agreement fully<br>eliminating<br>double taxation /<br>fully resolving<br>taxation not in<br>accordance with<br>tax treaty | agreement partially<br>eliminating double<br>taxation / partially<br>resolving taxation not<br>in accordance with<br>tax treaty | there is no | no agreement | any other<br>outcome | no. of post-2015<br>cases remaining in<br>MAP inventory on<br>31 December 2022 |
|       | Column 1                                  | Column 2                                                               | Column 3                                                                | Column 4                | Column 5                         | Column 6                 | Column 7                        | Column 8                              | Column 9                                                                                                                   | Column 10                                                                                                                       | Column 11   | Column 12    | Column 13            | Column 14                                                                      |
| Row 1 | Austria                                   | 10                                                                     | 5                                                                       | 0                       | 0                                | 0                        | 0                               | 0                                     | 0                                                                                                                          | 0                                                                                                                               | 0           | 0            | 0                    | 15                                                                             |
|       | Belgium                                   | 6                                                                      | 0                                                                       | 0                       | 0                                | 0                        | 0                               | 0                                     | 0                                                                                                                          | 0                                                                                                                               | 0           | 0            | 0                    | 6                                                                              |
|       | Germany                                   | 15                                                                     | 16                                                                      | 2                       | 0                                | 1                        | 0                               | 0                                     | 2                                                                                                                          | 0                                                                                                                               | 0           | 0            | 0                    | 26                                                                             |
|       | Finland                                   | 18                                                                     | 2                                                                       | 0                       | 0                                | 0                        | 0                               | 0                                     | 0                                                                                                                          | 0                                                                                                                               | 0           | 0            | 0                    | 20                                                                             |
|       | Korea                                     | 9                                                                      | 0                                                                       | 0                       | 0                                | 0                        | 0                               | 0                                     | 0                                                                                                                          | 0                                                                                                                               | 0           | 0            | 0                    | 9                                                                              |
|       | United States                             | 5                                                                      | 0                                                                       | 0                       | 0                                | 0                        | 0                               | 0                                     | 0                                                                                                                          | 0                                                                                                                               | 0           | 0            | 0                    | 5                                                                              |
| Row 2 | Treaty Partners (de minimis rule applies) | 20                                                                     | 0                                                                       | 0                       | 0                                | 3                        | 0                               | 0                                     | 1                                                                                                                          | 0                                                                                                                               | 0           | 0            | 0                    | 16                                                                             |
|       | Total                                     | 83                                                                     | 23                                                                      | 2                       | 0                                | 4                        | 0                               | 0                                     | 3                                                                                                                          | 0                                                                                                                               | 0           | 0            | 0                    | 97                                                                             |
|       | <u>Notes:</u>                             |                                                                        |                                                                         |                         |                                  |                          |                                 |                                       |                                                                                                                            |                                                                                                                                 |             |              |                      |                                                                                |