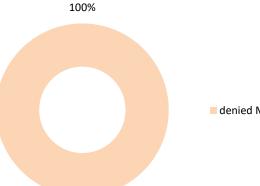

#### Overview of MAP partners (only for cases started as from 1 January 2016)

Note: the MAP cases started before 1 January 2016 and closed in 2022 are not shown in these graphs

The label "Treaty Partners (de minimis rule applies)" applies to treaty partners with which the number of cases in start inventory plus the number of cases started is at least 5. The relevant MAP statistics are aggregated under this category.

The label "Treaty Partners (Others)" applies to treaty partners that are not reporting MAP statistics for the reporting period. The relevant MAP statistics are aggregated under this category.

| Cases closed by outcome              | denied<br>MAP<br>access | objection is<br>not justified | withdrawn by<br>taxpayer | unilateral relief<br>granted | resolved via<br>domestic<br>remedy | agreement fully<br>eliminating<br>double taxation<br>eliminated / fully<br>resolving<br>taxation not in<br>accordance with<br>tax treaty | agreement partially |   | no agreement<br>including<br>agreement to<br>disagree | any other<br>outcome | Total |
|--------------------------------------|-------------------------|-------------------------------|--------------------------|------------------------------|------------------------------------|------------------------------------------------------------------------------------------------------------------------------------------|---------------------|---|-------------------------------------------------------|----------------------|-------|
| Transfer pricing cases (all)         | 0                       | 0                             | 0                        | 0                            | 0                                  | 6                                                                                                                                        | 0                   | 0 | 0                                                     | 0                    | 6     |
| Cases started before 1 January 2016  | 0                       | 0                             | 0                        | 0                            | 0                                  | 0                                                                                                                                        | 0                   | 0 | 0                                                     | 0                    | 0     |
| Cases started as from 1 January 2016 | 0                       | 0                             | 0                        | 0                            | 0                                  | 6                                                                                                                                        | 0                   | 0 | 0                                                     | 0                    | 6     |
| Other cases (all)                    | 0                       | 0                             | 0                        | 0                            | 0                                  | 0                                                                                                                                        | 0                   | 0 | 0                                                     | 0                    | 0     |
| Cases started before 1 January 2016  | 0                       | 0                             | 0                        | 0                            | 0                                  | 0                                                                                                                                        | 0                   | 0 | 0                                                     | 0                    | 0     |
| Cases started as from 1 January 2016 | 0                       | 0                             | 0                        | 0                            | 0                                  | 0                                                                                                                                        | 0                   | 0 | 0                                                     | 0                    | 0     |
| All cases                            | 0                       | 0                             | 0                        | 0                            | 0                                  | 6                                                                                                                                        | 0                   | 0 | 0                                                     | 0                    | 6     |