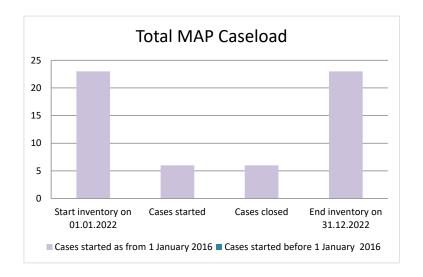

#### Chile

| Cases started before 1 January 2016 | 2022 Start<br>inventory | Cases<br>started | Cases<br>closed | 2022 End<br>inventory |
|-------------------------------------|-------------------------|------------------|-----------------|-----------------------|
| Transfer pricing cases              | 0                       | 0                | 0               | 0                     |
| Other cases                         | 0                       | 0                | 0               | 0                     |

| Cases started as from 1 January 2016 | 2022 Start<br>inventory | Cases<br>started | Cases<br>closed | 2022 End<br>inventory |
|--------------------------------------|-------------------------|------------------|-----------------|-----------------------|
| Transfer pricing cases               | 21                      | 3                | 6               | 18                    |
| Other cases                          | 2                       | 3                | 0               | 5                     |