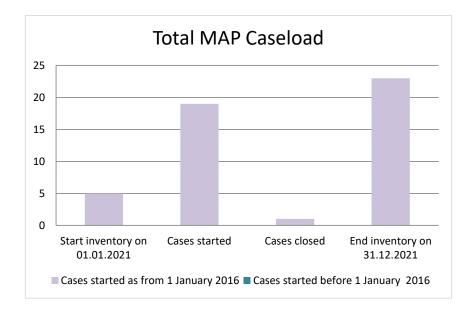

| Cases started before 1<br>January 2016 | 2021 Start<br>inventory | Cases<br>started | Cases<br>closed | 2021 End<br>inventory |
|----------------------------------------|-------------------------|------------------|-----------------|-----------------------|
| Transfer pricing cases                 | 0                       | 0                | 0               | 0                     |
| Other cases                            | 0                       | 0                | 0               | 0                     |

| Cases started as from 1<br>January 2016 | 2021 Start<br>inventory | Cases<br>started | Cases<br>closed | 2021 End<br>inventory |
|-----------------------------------------|-------------------------|------------------|-----------------|-----------------------|
| Transfer pricing cases                  | 3                       | 19               | 1               | 21                    |
| Other cases                             | 2                       | 0                | 0               | 2                     |