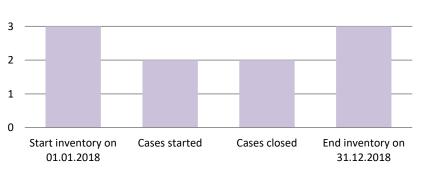

#### Chile

| Cases started before 1 January 2016 | 2022 Start<br>inventory | Cases<br>started | Cases<br>closed | 2022 End<br>inventory |
|-------------------------------------|-------------------------|------------------|-----------------|-----------------------|
| Transfer pricing cases              | 0                       | 0                | 0               | 0                     |
| Other cases                         | 0                       | 0                | 0               | 0                     |

| Cases started as from 1 January 2016 | 2022 Start<br>inventory | Cases<br>started | Cases<br>closed | 2022 End<br>inventory |
|--------------------------------------|-------------------------|------------------|-----------------|-----------------------|
| Transfer pricing cases               | 21                      | 3                | 6               | 18                    |
| Other cases                          | 2                       | 3                | 0               | 5                     |