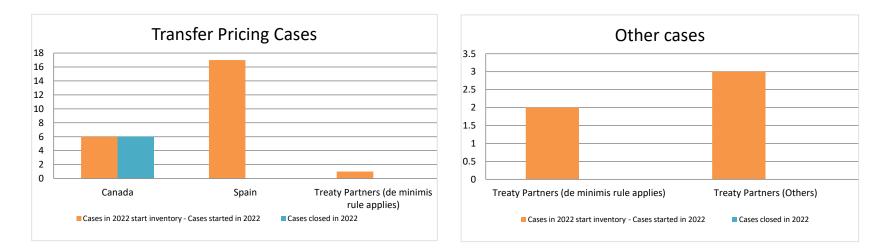

#### Overview of MAP partners (only for cases started as from 1 January 2016)

Note: the MAP cases started before 1 January 2016 and closed in 2022 are not shown in these graphs

The label "Treaty Partners (de minimis rule applies)" applies to treaty partners with which the number of cases in start inventory plus the number of cases started is at least 5. The relevant MAP statistics are aggregated under this category.

The label "Treaty Partners (Others)" applies to treaty partners that are not reporting MAP statistics for the reporting period. The relevant MAP statistics are aggregated under this category.

| Cases closed by outcome              | denied<br>MAP<br>access | objection is<br>not justified | withdrawn by<br>taxpayer | unilateral relief<br>granted | resolved via<br>domestic<br>remedy | agreement fully<br>eliminating<br>double taxation<br>eliminated / fully<br>resolving<br>taxation not in<br>accordance with<br>tax treaty | agreement partially |   | no agreement<br>including<br>agreement to<br>disagree | any other<br>outcome | Total |
|--------------------------------------|-------------------------|-------------------------------|--------------------------|------------------------------|------------------------------------|------------------------------------------------------------------------------------------------------------------------------------------|---------------------|---|-------------------------------------------------------|----------------------|-------|
| Transfer pricing cases (all)         | 0                       | 0                             | 0                        | 0                            | 0                                  | 6                                                                                                                                        | 0                   | 0 | 0                                                     | 0                    | 6     |
| Cases started before 1 January 2016  | 0                       | 0                             | 0                        | 0                            | 0                                  | 0                                                                                                                                        | 0                   | 0 | 0                                                     | 0                    | 0     |
| Cases started as from 1 January 2016 | 0                       | 0                             | 0                        | 0                            | 0                                  | 6                                                                                                                                        | 0                   | 0 | 0                                                     | 0                    | 6     |
| Other cases (all)                    | 0                       | 0                             | 0                        | 0                            | 0                                  | 0                                                                                                                                        | 0                   | 0 | 0                                                     | 0                    | 0     |
| Cases started before 1 January 2016  | 0                       | 0                             | 0                        | 0                            | 0                                  | 0                                                                                                                                        | 0                   | 0 | 0                                                     | 0                    | 0     |
| Cases started as from 1 January 2016 | 0                       | 0                             | 0                        | 0                            | 0                                  | 0                                                                                                                                        | 0                   | 0 | 0                                                     | 0                    | 0     |
| All cases                            | 0                       | 0                             | 0                        | 0                            | 0                                  | 6                                                                                                                                        | 0                   | 0 | 0                                                     | 0                    | 6     |

|       |                                           |                                                                        |          |                         | Table 1: /                                                               | Attribution / A          | llocation MA                    | P Cases  |                                                                                                                                       |                                                                                            |                 |              |                      |                                                                                          |
|-------|-------------------------------------------|------------------------------------------------------------------------|----------|-------------------------|--------------------------------------------------------------------------|--------------------------|---------------------------------|----------|---------------------------------------------------------------------------------------------------------------------------------------|--------------------------------------------------------------------------------------------|-----------------|--------------|----------------------|------------------------------------------------------------------------------------------|
|       |                                           |                                                                        |          |                         | number of post-2015 cases closed during the reporting period by outcome: |                          |                                 |          |                                                                                                                                       |                                                                                            |                 |              |                      |                                                                                          |
|       | Treaty Partner                            | no. of post-<br>2015 cases in<br>MAP inventory<br>on 1 January<br>2022 |          | denied<br>MAP<br>access | objection is<br>not<br>justified                                         | withdrawn by<br>taxpayer | unilateral<br>relief<br>granted | remedy   | agreement fully<br>eliminating<br>double taxation<br>eliminated / fully<br>resolving taxation<br>not in accordance<br>with tax treaty | eliminating double<br>taxation / partially<br>resolving taxation not<br>in accordance with | taxation not in | no agreement | any other<br>outcome | no. of post-<br>2015 cases<br>remaining in<br>MAP inventory<br>on 31<br>December<br>2022 |
|       | Column 1                                  | Column 2                                                               | Column 3 | Column 4                | Column 5                                                                 | Column 6                 | Column 7                        | Column 8 | Column 9                                                                                                                              | Column 10                                                                                  | Column 11       | Column 12    | Column 13            | Column 14                                                                                |
| Row 1 | Canada                                    | 4                                                                      | 2        | 0                       | 0                                                                        | 0                        | 0                               | 0        | 6                                                                                                                                     | 0                                                                                          | 0               | 0            | 0                    | 0                                                                                        |
|       | Spain                                     | 16                                                                     | 1        | 0                       | 0                                                                        | 0                        | 0                               | 0        | 0                                                                                                                                     | 0                                                                                          | 0               | 0            | 0                    | 17                                                                                       |
| Row 2 | Treaty Partners (de minimis rule applies) | 1                                                                      | 0        | 0                       | 0                                                                        | 0                        | 0                               | 0        | 0                                                                                                                                     | 0                                                                                          | 0               | 0            | 0                    | 1                                                                                        |
|       | Total                                     | 21                                                                     | 3        | 0                       | 0                                                                        | 0                        | 0                               | 0        | 6                                                                                                                                     | 0                                                                                          | 0               | 0            | 0                    | 18                                                                                       |
|       | Notes:                                    |                                                                        |          |                         |                                                                          |                          |                                 |          |                                                                                                                                       |                                                                                            |                 |              |                      |                                                                                          |

|       | Table 2: Other MAP Cases                  |                                                                        |          |                                                                         |                                  |                          |                                 |                                       |                                                                                                                            |                                                                                                                                 |             |                                           |           |                                                                                |
|-------|-------------------------------------------|------------------------------------------------------------------------|----------|-------------------------------------------------------------------------|----------------------------------|--------------------------|---------------------------------|---------------------------------------|----------------------------------------------------------------------------------------------------------------------------|---------------------------------------------------------------------------------------------------------------------------------|-------------|-------------------------------------------|-----------|--------------------------------------------------------------------------------|
|       |                                           |                                                                        |          | number of post-2015 cases closed during the reporting period by outcome |                                  |                          |                                 |                                       |                                                                                                                            |                                                                                                                                 |             |                                           |           |                                                                                |
|       | Treaty Partner                            | no. of post-<br>2015 cases in<br>MAP inventory<br>on 1 January<br>2022 |          | denied<br>MAP<br>access                                                 | objection is<br>not<br>justified | withdrawn by<br>taxpayer | unilateral<br>relief<br>granted | resolved<br>via<br>domestic<br>remedy | agreement fully<br>eliminating<br>double taxation /<br>fully resolving<br>taxation not in<br>accordance with<br>tax treaty | agreement partially<br>eliminating double<br>taxation / partially<br>resolving taxation not<br>in accordance with<br>tax treaty | there is no | no agreement<br>including<br>agreement to | any other | no. of post-2015<br>cases remaining in<br>MAP inventory on<br>31 December 2022 |
|       | Column 1                                  | Column 2                                                               | Column 3 | Column 4                                                                | Column 5                         | Column 6                 | Column 7                        | Column 8                              | Column 9                                                                                                                   | Column 10                                                                                                                       | Column 11   | Column 12                                 | Column 13 | Column 14                                                                      |
| Row 1 | Treaty Partners (de minimis rule applies) | 2                                                                      | 0        | 0                                                                       | 0                                | 0                        | 0                               | 0                                     | 0                                                                                                                          | 0                                                                                                                               | 0           | 0                                         | 0         | 2                                                                              |
| Row 3 | Treaty Partners (Others)                  | 0                                                                      | 3        | 0                                                                       | 0                                | 0                        | 0                               | 0                                     | 0                                                                                                                          | 0                                                                                                                               | 0           | 0                                         | 0         | 3                                                                              |
|       | Total                                     | 2                                                                      | 3        | 0                                                                       | 0                                | 0                        | 0                               | 0                                     | 0                                                                                                                          | 0                                                                                                                               | 0           | 0                                         | 0         | 5                                                                              |
|       | Notes:                                    |                                                                        |          |                                                                         |                                  |                          |                                 |                                       |                                                                                                                            |                                                                                                                                 |             |                                           |           |                                                                                |