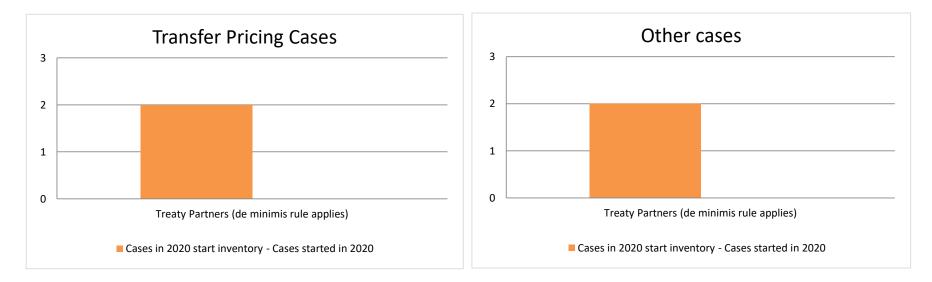

Annex B

MAP Statistics Reporting for the 2021 Reporting Period (1 January 2021 to 31 December 2021) for Attribution/Allocation Cases

|       |                                                                          |                                                                        |                                                                          |                         | Table 1: /                       | Attribution / A          | llocation MA                    | P Cases                               |                                                                                                                                          |                                                                                                                                 |                                                                                   |                                                       |           |                                                                                          |
|-------|--------------------------------------------------------------------------|------------------------------------------------------------------------|--------------------------------------------------------------------------|-------------------------|----------------------------------|--------------------------|---------------------------------|---------------------------------------|------------------------------------------------------------------------------------------------------------------------------------------|---------------------------------------------------------------------------------------------------------------------------------|-----------------------------------------------------------------------------------|-------------------------------------------------------|-----------|------------------------------------------------------------------------------------------|
|       |                                                                          |                                                                        | number of post-2015 cases closed during the reporting period by outcome: |                         |                                  |                          |                                 |                                       |                                                                                                                                          |                                                                                                                                 |                                                                                   |                                                       |           |                                                                                          |
|       | Treaty Partner                                                           | no. of post-<br>2015 cases in<br>MAP inventory<br>on 1 January<br>2021 | started                                                                  | denied<br>MAP<br>access | objection<br>is not<br>justified | withdrawn by<br>taxpayer | unilateral<br>relief<br>granted | resolved<br>via<br>domestic<br>remedy | agreement fully<br>eliminating<br>double taxation<br>eliminated / fully<br>resolving<br>taxation not in<br>accordance with<br>tax treaty | agreement partially<br>eliminating double<br>taxation / partially<br>resolving taxation<br>not in accordance<br>with tax treaty | agreement<br>that there is no<br>taxation not in<br>accordance<br>with tax treaty | no agreement<br>including<br>agreement to<br>disagree | any other | no. of post-<br>2015 cases<br>remaining in<br>MAP inventory<br>on 31<br>December<br>2021 |
|       | Column 1                                                                 | Column 2                                                               | Column 3                                                                 | Column 4                | Column 5                         | Column 6                 | Column 7                        | Column 8                              | Column 9                                                                                                                                 | Column 10                                                                                                                       | Column 11                                                                         | Column 12                                             | Column 13 | Column 14                                                                                |
| Row 1 | Spain                                                                    | 0                                                                      | 16                                                                       | 0                       | 0                                | 0                        | 0                               | 0                                     | 0                                                                                                                                        | 0                                                                                                                               | 0                                                                                 | 0                                                     | 0         | 16                                                                                       |
| Row 2 | Treaty Partners (de minimis rule applies)                                | 3                                                                      | 3                                                                        | 0                       | 0                                | 1                        | 0                               | 0                                     | 0                                                                                                                                        | 0                                                                                                                               | 0                                                                                 | 0                                                     | 0         | 5                                                                                        |
|       | Total                                                                    | 3                                                                      | 19                                                                       | 0                       | 0                                | 1                        | 0                               | 0                                     | 0                                                                                                                                        | 0                                                                                                                               | 0                                                                                 | 0                                                     | 0         | 21                                                                                       |
|       | Notes:<br>The relevant MAP case was withdrawn by the taxpayer prior to t | he "start date" as                                                     | defined in the N                                                         | MAP Statisti            | cs Reporting                     | Framework                |                                 |                                       | ·                                                                                                                                        |                                                                                                                                 |                                                                                   |                                                       |           |                                                                                          |

Annex B

MAP Statistics Reporting for the 2021 Reporting Period (1 January 2021 to 31 December 2021) for other Cases

|       | Table 2: Other MAP Cases                  |                                                                        |                                                                            |                         |                                  |                          |                                 |                 |                                                                                                                            |                                            |                                                                                   |              |           |                                                                                |
|-------|-------------------------------------------|------------------------------------------------------------------------|----------------------------------------------------------------------------|-------------------------|----------------------------------|--------------------------|---------------------------------|-----------------|----------------------------------------------------------------------------------------------------------------------------|--------------------------------------------|-----------------------------------------------------------------------------------|--------------|-----------|--------------------------------------------------------------------------------|
|       |                                           |                                                                        |                                                                            |                         |                                  | r                        | number of po                    | st-2015 case    | s closed during the                                                                                                        | e reporting period by c                    | utcome                                                                            |              |           |                                                                                |
|       | Treaty Partner                            | no. of post-<br>2015 cases in<br>MAP inventory<br>on 1 January<br>2021 | no. of post-<br>2015 cases<br>started<br>during the<br>reporting<br>period | denied<br>MAP<br>access | objection<br>is not<br>justified | withdrawn by<br>taxpayer | unilateral<br>relief<br>granted | via<br>domestic | agreement fully<br>eliminating<br>double taxation /<br>fully resolving<br>taxation not in<br>accordance with<br>tax treaty | taxation / partially<br>resolving taxation | agreement<br>that there is no<br>taxation not in<br>accordance<br>with tax treaty | agreement to | any other | no. of post-2015<br>cases remaining in<br>MAP inventory on<br>31 December 2021 |
|       | Column 1                                  | Column 2                                                               | Column 3                                                                   | Column 4                | Column 5                         | Column 6                 | Column 7                        | Column 8        | Column 9                                                                                                                   | Column 10                                  | Column 11                                                                         | Column 12    | Column 13 | Column 14                                                                      |
| Row 1 | Treaty Partners (de minimis rule applies) | 2                                                                      | 0                                                                          | 0                       | 0                                | 0                        | 0                               | 0               | 0                                                                                                                          | 0                                          | 0                                                                                 | 0            | 0         | 2                                                                              |
|       | Total                                     | 2                                                                      | 0                                                                          | 0                       | 0                                | 0                        | 0                               | 0               | 0                                                                                                                          | 0                                          | 0                                                                                 | 0            | 0         | 2                                                                              |
|       | <u>Notes:</u>                             |                                                                        |                                                                            |                         |                                  |                          |                                 |                 |                                                                                                                            |                                            |                                                                                   |              |           |                                                                                |