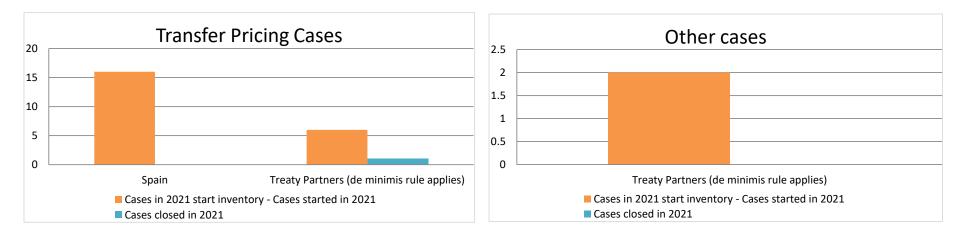

#### Overview of MAP partners (only for cases started as from 1 January 2016)

Note: the MAP cases started before 1 January 2016 and closed in 2022 are not shown in these graphs

The label "Treaty Partners (de minimis rule applies)" applies to treaty partners with which the number of cases in start inventory plus the number of cases started is at least 5. The relevant MAP statistics are aggregated under this category.

|       |                                           |                                                                        |          |                         | Table 1: /                                                               | Attribution / A          | llocation MA                    | P Cases  |                                                                                                                                       |                                                                                            |                 |              |                      |                                                                                          |
|-------|-------------------------------------------|------------------------------------------------------------------------|----------|-------------------------|--------------------------------------------------------------------------|--------------------------|---------------------------------|----------|---------------------------------------------------------------------------------------------------------------------------------------|--------------------------------------------------------------------------------------------|-----------------|--------------|----------------------|------------------------------------------------------------------------------------------|
|       |                                           |                                                                        |          |                         | number of post-2015 cases closed during the reporting period by outcome: |                          |                                 |          |                                                                                                                                       |                                                                                            |                 |              |                      |                                                                                          |
|       | Treaty Partner                            | no. of post-<br>2015 cases in<br>MAP inventory<br>on 1 January<br>2022 |          | denied<br>MAP<br>access | objection is<br>not<br>justified                                         | withdrawn by<br>taxpayer | unilateral<br>relief<br>granted | remedy   | agreement fully<br>eliminating<br>double taxation<br>eliminated / fully<br>resolving taxation<br>not in accordance<br>with tax treaty | eliminating double<br>taxation / partially<br>resolving taxation not<br>in accordance with | taxation not in | no agreement | any other<br>outcome | no. of post-<br>2015 cases<br>remaining in<br>MAP inventory<br>on 31<br>December<br>2022 |
|       | Column 1                                  | Column 2                                                               | Column 3 | Column 4                | Column 5                                                                 | Column 6                 | Column 7                        | Column 8 | Column 9                                                                                                                              | Column 10                                                                                  | Column 11       | Column 12    | Column 13            | Column 14                                                                                |
| Row 1 | Canada                                    | 4                                                                      | 2        | 0                       | 0                                                                        | 0                        | 0                               | 0        | 6                                                                                                                                     | 0                                                                                          | 0               | 0            | 0                    | 0                                                                                        |
|       | Spain                                     | 16                                                                     | 1        | 0                       | 0                                                                        | 0                        | 0                               | 0        | 0                                                                                                                                     | 0                                                                                          | 0               | 0            | 0                    | 17                                                                                       |
| Row 2 | Treaty Partners (de minimis rule applies) | 1                                                                      | 0        | 0                       | 0                                                                        | 0                        | 0                               | 0        | 0                                                                                                                                     | 0                                                                                          | 0               | 0            | 0                    | 1                                                                                        |
|       | Total                                     | 21                                                                     | 3        | 0                       | 0                                                                        | 0                        | 0                               | 0        | 6                                                                                                                                     | 0                                                                                          | 0               | 0            | 0                    | 18                                                                                       |
|       | Notes:                                    |                                                                        |          |                         |                                                                          |                          |                                 |          |                                                                                                                                       |                                                                                            |                 |              |                      |                                                                                          |

|       | Table 2: Other MAP Cases                  |                                                                        |          |                                                                         |                                  |                          |                                 |                                       |                                                                                                                            |                                                                                                                                 |             |                                           |           |                                                                                |
|-------|-------------------------------------------|------------------------------------------------------------------------|----------|-------------------------------------------------------------------------|----------------------------------|--------------------------|---------------------------------|---------------------------------------|----------------------------------------------------------------------------------------------------------------------------|---------------------------------------------------------------------------------------------------------------------------------|-------------|-------------------------------------------|-----------|--------------------------------------------------------------------------------|
|       |                                           |                                                                        |          | number of post-2015 cases closed during the reporting period by outcome |                                  |                          |                                 |                                       |                                                                                                                            |                                                                                                                                 |             |                                           |           |                                                                                |
|       | Treaty Partner                            | no. of post-<br>2015 cases in<br>MAP inventory<br>on 1 January<br>2022 |          | denied<br>MAP<br>access                                                 | objection is<br>not<br>justified | withdrawn by<br>taxpayer | unilateral<br>relief<br>granted | resolved<br>via<br>domestic<br>remedy | agreement fully<br>eliminating<br>double taxation /<br>fully resolving<br>taxation not in<br>accordance with<br>tax treaty | agreement partially<br>eliminating double<br>taxation / partially<br>resolving taxation not<br>in accordance with<br>tax treaty | there is no | no agreement<br>including<br>agreement to | any other | no. of post-2015<br>cases remaining in<br>MAP inventory on<br>31 December 2022 |
|       | Column 1                                  | Column 2                                                               | Column 3 | Column 4                                                                | Column 5                         | Column 6                 | Column 7                        | Column 8                              | Column 9                                                                                                                   | Column 10                                                                                                                       | Column 11   | Column 12                                 | Column 13 | Column 14                                                                      |
| Row 1 | Treaty Partners (de minimis rule applies) | 2                                                                      | 0        | 0                                                                       | 0                                | 0                        | 0                               | 0                                     | 0                                                                                                                          | 0                                                                                                                               | 0           | 0                                         | 0         | 2                                                                              |
| Row 3 | Treaty Partners (Others)                  | 0                                                                      | 3        | 0                                                                       | 0                                | 0                        | 0                               | 0                                     | 0                                                                                                                          | 0                                                                                                                               | 0           | 0                                         | 0         | 3                                                                              |
|       | Total                                     | 2                                                                      | 3        | 0                                                                       | 0                                | 0                        | 0                               | 0                                     | 0                                                                                                                          | 0                                                                                                                               | 0           | 0                                         | 0         | 5                                                                              |
|       | Notes:                                    |                                                                        |          |                                                                         |                                  |                          |                                 |                                       |                                                                                                                            |                                                                                                                                 |             |                                           |           |                                                                                |