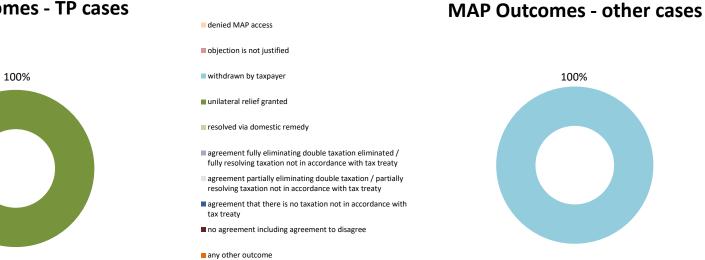

The label "Treaty Partners (Others)" applies to treaty partners that are not reporting MAP statistics for the reporting period. The relevant MAP statistics are aggregated under this category.

| Cases closed by outcome              | denied<br>MAP<br>access | objection is<br>not justified | withdrawn by<br>taxpayer | unilateral relief<br>granted | resolved via<br>domestic<br>remedy | agreement fully<br>eliminating<br>double taxation<br>eliminated / fully<br>resolving<br>taxation not in<br>accordance with<br>tax treaty | agreement partially |   | no agreement<br>including<br>agreement to<br>disagree | any other<br>outcome | Total |
|--------------------------------------|-------------------------|-------------------------------|--------------------------|------------------------------|------------------------------------|------------------------------------------------------------------------------------------------------------------------------------------|---------------------|---|-------------------------------------------------------|----------------------|-------|
| Transfer pricing cases (all)         | 0                       | 0                             | 0                        | 0                            | 0                                  | 6                                                                                                                                        | 0                   | 0 | 0                                                     | 0                    | 6     |
| Cases started before 1 January 2016  | 0                       | 0                             | 0                        | 0                            | 0                                  | 0                                                                                                                                        | 0                   | 0 | 0                                                     | 0                    | 0     |
| Cases started as from 1 January 2016 | 0                       | 0                             | 0                        | 0                            | 0                                  | 6                                                                                                                                        | 0                   | 0 | 0                                                     | 0                    | 6     |
| Other cases (all)                    | 0                       | 0                             | 0                        | 0                            | 0                                  | 0                                                                                                                                        | 0                   | 0 | 0                                                     | 0                    | 0     |
| Cases started before 1 January 2016  | 0                       | 0                             | 0                        | 0                            | 0                                  | 0                                                                                                                                        | 0                   | 0 | 0                                                     | 0                    | 0     |
| Cases started as from 1 January 2016 | 0                       | 0                             | 0                        | 0                            | 0                                  | 0                                                                                                                                        | 0                   | 0 | 0                                                     | 0                    | 0     |
| All cases                            | 0                       | 0                             | 0                        | 0                            | 0                                  | 6                                                                                                                                        | 0                   | 0 | 0                                                     | 0                    | 6     |