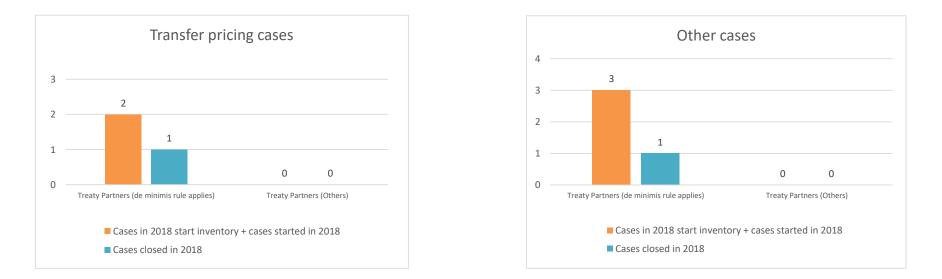

#### Overview of MAP partners (only for cases started as from 1 January 2016)

Note: the MAP cases started before 1 January 2016 and closed in 2022 are not shown in these graphs

The label "Treaty Partners (de minimis rule applies)" applies to treaty partners with which the number of cases in start inventory plus the number of cases started is at least 5. The relevant MAP statistics are aggregated under this category.

The label "Treaty Partners (Others)" applies to treaty partners that are not reporting MAP statistics for the reporting period. The relevant MAP statistics are aggregated under this category.

| Cases closed by outcome              | denied<br>MAP<br>access | objection is<br>not justified | withdrawn by<br>taxpayer | unilateral relief<br>granted | resolved via<br>domestic<br>remedy | agreement fully<br>eliminating<br>double taxation<br>eliminated / fully<br>resolving<br>taxation not in<br>accordance with<br>tax treaty | agreement partially |   | no agreement<br>including<br>agreement to<br>disagree | any other<br>outcome | Total |
|--------------------------------------|-------------------------|-------------------------------|--------------------------|------------------------------|------------------------------------|------------------------------------------------------------------------------------------------------------------------------------------|---------------------|---|-------------------------------------------------------|----------------------|-------|
| Transfer pricing cases (all)         | 0                       | 0                             | 0                        | 0                            | 0                                  | 6                                                                                                                                        | 0                   | 0 | 0                                                     | 0                    | 6     |
| Cases started before 1 January 2016  | 0                       | 0                             | 0                        | 0                            | 0                                  | 0                                                                                                                                        | 0                   | 0 | 0                                                     | 0                    | 0     |
| Cases started as from 1 January 2016 | 0                       | 0                             | 0                        | 0                            | 0                                  | 6                                                                                                                                        | 0                   | 0 | 0                                                     | 0                    | 6     |
| Other cases (all)                    | 0                       | 0                             | 0                        | 0                            | 0                                  | 0                                                                                                                                        | 0                   | 0 | 0                                                     | 0                    | 0     |
| Cases started before 1 January 2016  | 0                       | 0                             | 0                        | 0                            | 0                                  | 0                                                                                                                                        | 0                   | 0 | 0                                                     | 0                    | 0     |
| Cases started as from 1 January 2016 | 0                       | 0                             | 0                        | 0                            | 0                                  | 0                                                                                                                                        | 0                   | 0 | 0                                                     | 0                    | 0     |
| All cases                            | 0                       | 0                             | 0                        | 0                            | 0                                  | 6                                                                                                                                        | 0                   | 0 | 0                                                     | 0                    | 6     |