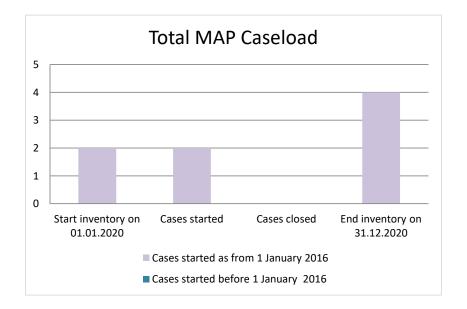

# Chile

| Cases started before 1<br>January 2016 | 2020 Start<br>inventory | Cases<br>started | Cases<br>closed | 2020 End<br>inventory |
|----------------------------------------|-------------------------|------------------|-----------------|-----------------------|
| Transfer pricing cases                 | 0                       | 0                | 0               | 0                     |
| Other cases                            | 0                       | 0                | 0               | 0                     |

| Cases started as from 1<br>January 2016 | 2020 Start<br>inventory | Cases<br>started | Cases<br>closed | 2020 End<br>inventory |
|-----------------------------------------|-------------------------|------------------|-----------------|-----------------------|
| Transfer pricing cases                  | 0                       | 2                | 0               | 2                     |
| Other cases                             | 2                       | 0                | 0               | 2                     |