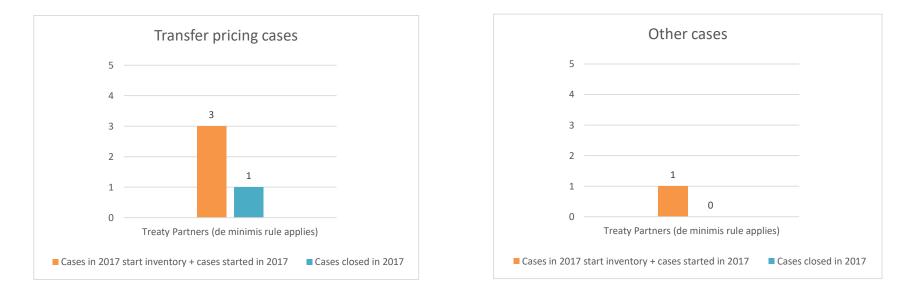

| Cases started before 1<br>January 2016 | 2021 Start<br>inventory | Cases<br>started | Cases<br>closed | 2021 End<br>inventory |
|----------------------------------------|-------------------------|------------------|-----------------|-----------------------|
| Transfer pricing cases                 | 0                       | 0                | 0               | 0                     |
| Other cases                            | 0                       | 0                | 0               | 0                     |

| Cases started as from 1<br>January 2016 | 2021 Start<br>inventory | Cases<br>started | Cases<br>closed | 2021 End<br>inventory |
|-----------------------------------------|-------------------------|------------------|-----------------|-----------------------|
| Transfer pricing cases                  | 3                       | 19               | 1               | 21                    |
| Other cases                             | 2                       | 0                | 0               | 2                     |