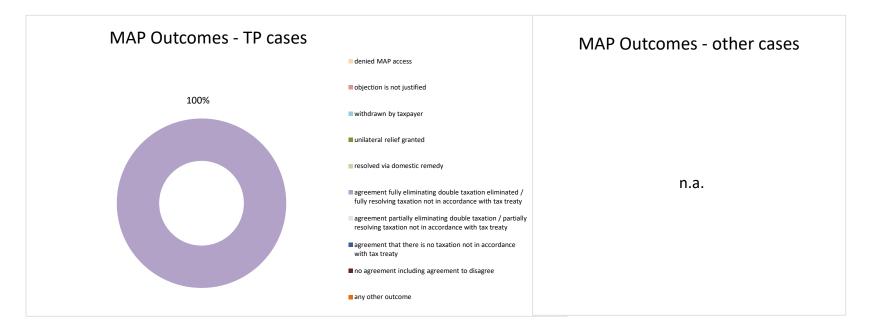

The label "Treaty Partners (Others)" applies to treaty partners that are not reporting MAP statistics for the reporting period. The relevant MAP statistics are aggregated under this category.

| Cases closed by outcome              | denied<br>MAP<br>access | objection is<br>not justified | withdrawn by<br>taxpayer | unilateral relief<br>granted | resolved via<br>domestic<br>remedy | agreement fully<br>eliminating<br>double taxation<br>eliminated / fully<br>resolving<br>taxation not in<br>accordance with<br>tax treaty | agreement partially |   | no agreement<br>including<br>agreement to<br>disagree | any other<br>outcome | Total |
|--------------------------------------|-------------------------|-------------------------------|--------------------------|------------------------------|------------------------------------|------------------------------------------------------------------------------------------------------------------------------------------|---------------------|---|-------------------------------------------------------|----------------------|-------|
| Transfer pricing cases (all)         | 0                       | 0                             | 0                        | 0                            | 0                                  | 6                                                                                                                                        | 0                   | 0 | 0                                                     | 0                    | 6     |
| Cases started before 1 January 2016  | 0                       | 0                             | 0                        | 0                            | 0                                  | 0                                                                                                                                        | 0                   | 0 | 0                                                     | 0                    | 0     |
| Cases started as from 1 January 2016 | 0                       | 0                             | 0                        | 0                            | 0                                  | 6                                                                                                                                        | 0                   | 0 | 0                                                     | 0                    | 6     |
| Other cases (all)                    | 0                       | 0                             | 0                        | 0                            | 0                                  | 0                                                                                                                                        | 0                   | 0 | 0                                                     | 0                    | 0     |
| Cases started before 1 January 2016  | 0                       | 0                             | 0                        | 0                            | 0                                  | 0                                                                                                                                        | 0                   | 0 | 0                                                     | 0                    | 0     |
| Cases started as from 1 January 2016 | 0                       | 0                             | 0                        | 0                            | 0                                  | 0                                                                                                                                        | 0                   | 0 | 0                                                     | 0                    | 0     |
| All cases                            | 0                       | 0                             | 0                        | 0                            | 0                                  | 6                                                                                                                                        | 0                   | 0 | 0                                                     | 0                    | 6     |