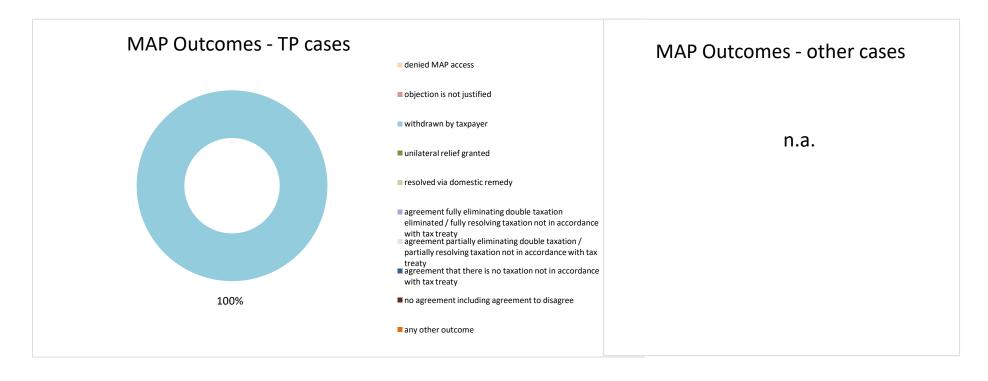

The label "Treaty Partners (Others)" applies to treaty partners that are not reporting MAP statistics for the reporting period. The relevant MAP statistics are aggregated under this category.

| Cases closed by outcome              | denied<br>MAP<br>access | objection is<br>not justified | withdrawn by<br>taxpayer | unilateral relief<br>granted | resolved via<br>domestic<br>remedy | agreement fully<br>eliminating<br>double taxation<br>eliminated / fully<br>resolving<br>taxation not in<br>accordance with<br>tax treaty | agreement partially |   | no agreement<br>including<br>agreement to<br>disagree | any other<br>outcome | Total |
|--------------------------------------|-------------------------|-------------------------------|--------------------------|------------------------------|------------------------------------|------------------------------------------------------------------------------------------------------------------------------------------|---------------------|---|-------------------------------------------------------|----------------------|-------|
| Transfer pricing cases (all)         | 0                       | 0                             | 0                        | 0                            | 0                                  | 6                                                                                                                                        | 0                   | 0 | 0                                                     | 0                    | 6     |
| Cases started before 1 January 2016  | 0                       | 0                             | 0                        | 0                            | 0                                  | 0                                                                                                                                        | 0                   | 0 | 0                                                     | 0                    | 0     |
| Cases started as from 1 January 2016 | 0                       | 0                             | 0                        | 0                            | 0                                  | 6                                                                                                                                        | 0                   | 0 | 0                                                     | 0                    | 6     |
| Other cases (all)                    | 0                       | 0                             | 0                        | 0                            | 0                                  | 0                                                                                                                                        | 0                   | 0 | 0                                                     | 0                    | 0     |
| Cases started before 1 January 2016  | 0                       | 0                             | 0                        | 0                            | 0                                  | 0                                                                                                                                        | 0                   | 0 | 0                                                     | 0                    | 0     |
| Cases started as from 1 January 2016 | 0                       | 0                             | 0                        | 0                            | 0                                  | 0                                                                                                                                        | 0                   | 0 | 0                                                     | 0                    | 0     |
| All cases                            | 0                       | 0                             | 0                        | 0                            | 0                                  | 6                                                                                                                                        | 0                   | 0 | 0                                                     | 0                    | 6     |