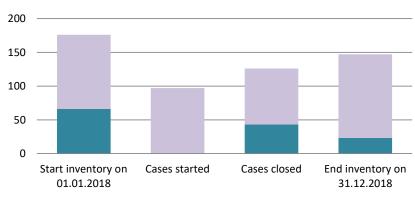

### Canada

| Cases started before 1<br>January 2016 | 2022 Start inventory | Cases<br>started | Cases<br>closed | 2022 End inventory |
|----------------------------------------|----------------------|------------------|-----------------|--------------------|
| Transfer pricing cases                 | 2                    | 0                | 0               | 2                  |
| Other cases                            | 2                    | 0                | 2               | 0                  |

| Cases started as from 1<br>January 2016 | 2022 Start inventory | Cases started | Cases closed | 2022 End inventory |
|-----------------------------------------|----------------------|---------------|--------------|--------------------|
| Transfer pricing cases                  | 132                  | 34            | 42           | 124                |
| Other cases                             | 62                   | 36            | 32           | 66                 |

### Canada

| Cases started before 1<br>January 2016 | 2021 Start inventory | Cases<br>started | Cases<br>closed | 2021 End inventory |
|----------------------------------------|----------------------|------------------|-----------------|--------------------|
| Transfer pricing cases                 | 6                    | 0                | 4               | 2                  |
| Other cases                            | 5                    | 0                | 3               | 2                  |

| Cases started as from 1<br>January 2016 | 2021 Start inventory | Cases<br>started | Cases closed | 2021 End inventory |
|-----------------------------------------|----------------------|------------------|--------------|--------------------|
| Transfer pricing cases                  | 123                  | 57               | 50           | 130                |
| Other cases                             | 33                   | 52               | 24           | 61                 |