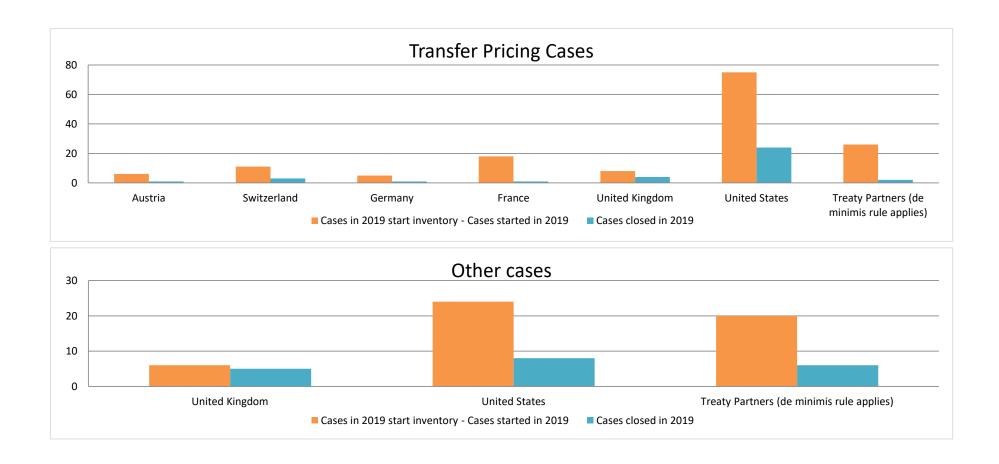

### Overview of MAP partners (only for cases started as from 1 January 2016)

Note: the MAP cases started before 1 January 2016 and closed in 2022 are not shown in these graphs

The label "Treaty Partners (de minimis rule applies)" applies to treaty partners with which the number of cases in start inventory plus the number of cases started is at least 5. The relevant MAP statistics are aggregated under this category.

The label "Treaty Partners (Others)" applies to treaty partners that are not reporting MAP statistics for the reporting period. The relevant MAP statistics are aggregated under this category.

2022 MAP Statistics - Canada.xlsx Page 2/9