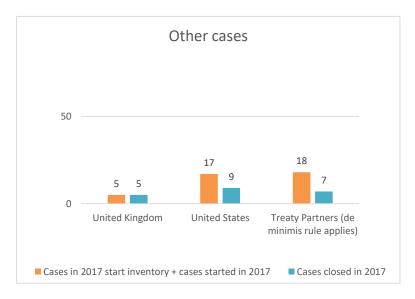

|                           |                                                                        |                                                                         |                    |                                  | Table 2: Of              | her MAP Ca                      | ses                                   |                                                                                                          |                                                                                                                                 |             |                          |                     |                                                                              |
|---------------------------|------------------------------------------------------------------------|-------------------------------------------------------------------------|--------------------|----------------------------------|--------------------------|---------------------------------|---------------------------------------|----------------------------------------------------------------------------------------------------------|---------------------------------------------------------------------------------------------------------------------------------|-------------|--------------------------|---------------------|------------------------------------------------------------------------------|
|                           |                                                                        |                                                                         |                    |                                  |                          | number of po                    | st-2015 case                          | es closed during the                                                                                     | e reporting period by o                                                                                                         | utcome      |                          |                     |                                                                              |
| Treaty Partner            | no. of post-<br>2015 cases in<br>MAP inventory<br>on 1 January<br>2022 | no. of post-<br>2015 cases<br>started during<br>the reporting<br>period | MAAD               | objection is<br>not<br>justified | withdrawn by<br>taxpayer | unilateral<br>relief<br>granted | resolved<br>via<br>domestic<br>remedy | agreement fully eliminating double taxation / fully resolving taxation not in accordance with tax treaty | agreement partially<br>eliminating double<br>taxation / partially<br>resolving taxation not<br>in accordance with<br>tax treaty | there is no | including agreement to   | any other           | no. of post-2015<br>cases remaining i<br>MAP inventory or<br>31 December 202 |
|                           |                                                                        |                                                                         |                    |                                  |                          |                                 |                                       |                                                                                                          |                                                                                                                                 |             |                          |                     |                                                                              |
| Column 1                  | Column 2                                                               | Column 3                                                                | Column 4           | Column 5                         | Column 6                 | Column 7                        | Column 8                              | Column 9                                                                                                 | Column 10                                                                                                                       | Column 11   | Column 12                | Column 13           | Column 14                                                                    |
| Column 1<br>Germany       | Column 2                                                               | Column 3                                                                | Column 4           | Column 5                         | Column 6                 | Column 7                        | Column 8                              | Column 9                                                                                                 | Column 10                                                                                                                       | Column 11   | Column 12                | Column 13           | Column 14                                                                    |
|                           | Column 2                                                               |                                                                         | Column 4<br>0<br>1 | Column 5<br>0<br>1               | Column 6<br>0            | Column 7<br>0<br>2              |                                       |                                                                                                          |                                                                                                                                 |             | Column 12<br>0<br>0      | Column 13<br>0<br>0 |                                                                              |
| Germany                   | 1                                                                      |                                                                         | Column 4<br>0<br>1 | Column 5<br>0<br>1<br>2          | Column 6<br>0<br>0       | 0                               | 0                                     | 0                                                                                                        | 0                                                                                                                               |             | Column 12<br>0<br>0      | Column 13<br>0<br>0 |                                                                              |
| Germany<br>United Kingdom | 7                                                                      | 5<br>5                                                                  | Column 4  0 1 1 2  | 0                                | Column 6<br>0<br>0<br>0  | 0                               | 0                                     | 0 2                                                                                                      | 0                                                                                                                               |             | Column 12<br>0<br>0<br>0 | Column 13 0 0 0 0 0 | 6<br>5                                                                       |