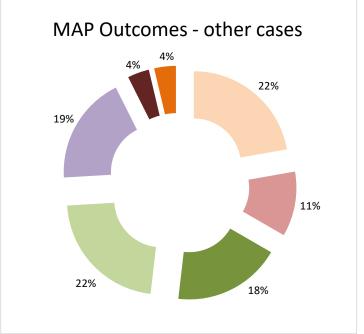

2021 MAP Statistics - Canada.xlsx Page 2/9

| Cases closed by outcome              | denied<br>MAP<br>access | objection is not<br>justified | withdrawn by<br>taxpayer | unilateral relief<br>granted | resolved via<br>domestic<br>remedy | agreement fully eliminating double taxation eliminated / fully resolving taxation not in accordance with tax treaty | eliminating double taxation / partially resolving | taxation not in accordance with tax treaty | including | any other outcome | Total |
|--------------------------------------|-------------------------|-------------------------------|--------------------------|------------------------------|------------------------------------|---------------------------------------------------------------------------------------------------------------------|---------------------------------------------------|--------------------------------------------|-----------|-------------------|-------|
| Transfer pricing cases (all)         | 0                       | 0                             | 3                        | 6                            | 4                                  | 31                                                                                                                  | 2                                                 | 1                                          | 4         | 3                 | 54    |
| Cases started before 1 January 2016  | 0                       | 0                             | 0                        | 0                            | 2                                  | 0                                                                                                                   | 0                                                 | 0                                          | 2         | 0                 | 4     |
| Cases started as from 1 January 2016 | 0                       | 0                             | 3                        | 6                            | 2                                  | 31                                                                                                                  | 2                                                 | 1                                          | 2         | 3                 | 50    |
| Other cases (all)                    | 6                       | 3                             | 0                        | 5                            | 6                                  | 5                                                                                                                   | 0                                                 | 0                                          | 1         | 1                 | 27    |
| Cases started before 1 January 2016  | 0                       | 0                             | 0                        | 0                            | 3                                  | 0                                                                                                                   | 0                                                 | 0                                          | 0         | 0                 | 3     |
| Cases started as from 1 January 2016 | 6                       | 3                             | 0                        | 5                            | 3                                  | 5                                                                                                                   | 0                                                 | 0                                          | 1         | 1                 | 24    |
| All cases                            | 6                       | 3                             | 3                        | 11                           | 10                                 | 36                                                                                                                  | 2                                                 | 1                                          | 5         | 4                 | 81    |