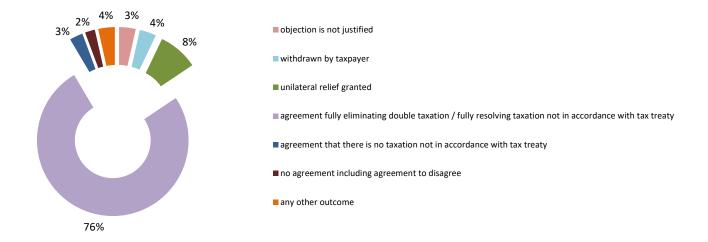

| Cases closed by outcome               | denied<br>MAP<br>access | objection is<br>not justified | withdrawn by<br>taxpayer | unilateral relief<br>granted | resolved via<br>domestic<br>remedy | agreement fully eliminating double taxation eliminated / fully resolving taxation not in accordance with tax treaty | agreement partially<br>eliminating double<br>taxation / partially | agreement that<br>there is no<br>taxation not in<br>accordance with<br>tax treaty | no agreement<br>including<br>agreement to<br>disagree | any other outcome | Total     |
|---------------------------------------|-------------------------|-------------------------------|--------------------------|------------------------------|------------------------------------|---------------------------------------------------------------------------------------------------------------------|-------------------------------------------------------------------|-----------------------------------------------------------------------------------|-------------------------------------------------------|-------------------|-----------|
| Transfer pricing cases (all)          | 1                       | 1                             | 4                        | 1                            | 0                                  | 31                                                                                                                  | 3                                                                 | 0                                                                                 | 0                                                     | 1                 | 42        |
| Cases started before 1 January 2016   | 0                       | 0                             | 0                        | 0                            | 0                                  | 0                                                                                                                   | 0                                                                 | 0                                                                                 | 0                                                     | 0                 | 0         |
| Cases started as from 1 January 2016  | 1                       | 1                             | 4                        | 1                            | 0                                  | 31                                                                                                                  | 3                                                                 | 0                                                                                 | 0                                                     | 1                 | 42        |
| ,                                     |                         |                               |                          |                              |                                    |                                                                                                                     |                                                                   |                                                                                   |                                                       |                   |           |
| Other cases (all)                     | 4                       | 5                             | 0                        | 5                            | 1                                  | 15                                                                                                                  | 1                                                                 | 2                                                                                 | 0                                                     | 1                 | 34        |
| · · · · · · · · · · · · · · · · · · · | <b>4</b> 0              | <b>5</b>                      | 0                        | <b>5</b>                     | 0                                  | <b>15</b>                                                                                                           | 0                                                                 | <b>2</b>                                                                          | 0                                                     | 1                 | <b>34</b> |
| Other cases (all)                     |                         |                               |                          | _                            | 0 1                                | 15<br>1<br>14                                                                                                       | 1<br>0<br>1                                                       |                                                                                   | -                                                     | 1<br>1<br>0       |           |