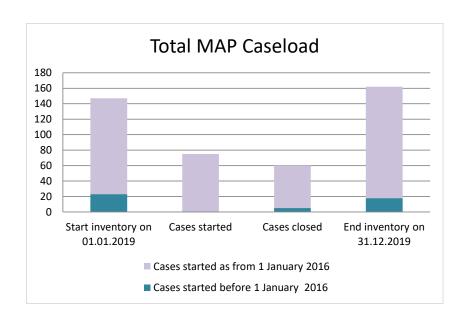

### Canada

| Cases started before 1<br>January 2016 | 2022 Start inventory | Cases<br>started | Cases<br>closed | 2022 End inventory |
|----------------------------------------|----------------------|------------------|-----------------|--------------------|
| Transfer pricing cases                 | 2                    | 0                | 0               | 2                  |
| Other cases                            | 2                    | 0                | 2               | 0                  |

| Cases started as from 1<br>January 2016 | 2022 Start inventory | Cases started | Cases closed | 2022 End inventory |
|-----------------------------------------|----------------------|---------------|--------------|--------------------|
| Transfer pricing cases                  | 132                  | 34            | 42           | 124                |
| Other cases                             | 62                   | 36            | 32           | 66                 |

### Canada

| Cases started before 1<br>January 2016 | 2021 Start inventory | Cases<br>started | Cases<br>closed | 2021 End inventory |
|----------------------------------------|----------------------|------------------|-----------------|--------------------|
| Transfer pricing cases                 | 6                    | 0                | 4               | 2                  |
| Other cases                            | 5                    | 0                | 3               | 2                  |

| Cases started as from 1<br>January 2016 | 2021 Start inventory | Cases<br>started | Cases closed | 2021 End inventory |
|-----------------------------------------|----------------------|------------------|--------------|--------------------|
| Transfer pricing cases                  | 123                  | 57               | 50           | 130                |
| Other cases                             | 33                   | 52               | 24           | 61                 |