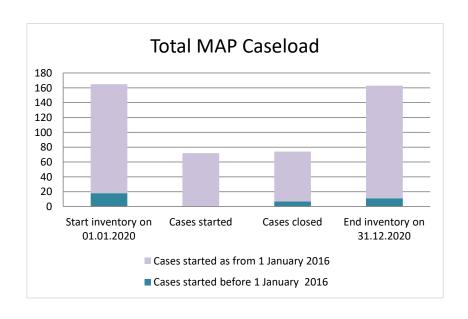

### Canada

| Cases started before 1<br>January 2016 | 2021 Start inventory | Cases<br>started | Cases<br>closed | 2021 End inventory |
|----------------------------------------|----------------------|------------------|-----------------|--------------------|
| Transfer pricing cases                 | 6                    | 0                | 4               | 2                  |
| Other cases                            | 5                    | 0                | 3               | 2                  |

| Cases started as from 1<br>January 2016 | 2021 Start inventory | Cases<br>started | Cases closed | 2021 End inventory |
|-----------------------------------------|----------------------|------------------|--------------|--------------------|
| Transfer pricing cases                  | 123                  | 57               | 50           | 130                |
| Other cases                             | 33                   | 52               | 24           | 61                 |