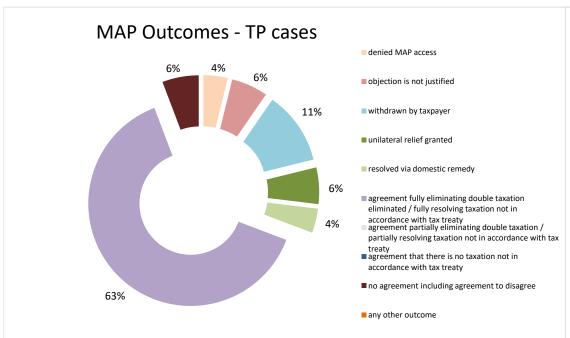

| Cases closed by outcome               | denied<br>MAP<br>access | objection is<br>not justified | withdrawn by<br>taxpayer | unilateral relief<br>granted | resolved via<br>domestic<br>remedy | agreement fully eliminating double taxation eliminated / fully resolving taxation not in accordance with tax treaty | agreement partially<br>eliminating double<br>taxation / partially | agreement that<br>there is no<br>taxation not in<br>accordance with<br>tax treaty | no agreement<br>including<br>agreement to<br>disagree | any other outcome | Total     |
|---------------------------------------|-------------------------|-------------------------------|--------------------------|------------------------------|------------------------------------|---------------------------------------------------------------------------------------------------------------------|-------------------------------------------------------------------|-----------------------------------------------------------------------------------|-------------------------------------------------------|-------------------|-----------|
| Transfer pricing cases (all)          | 1                       | 1                             | 4                        | 1                            | 0                                  | 31                                                                                                                  | 3                                                                 | 0                                                                                 | 0                                                     | 1                 | 42        |
| Cases started before 1 January 2016   | 0                       | 0                             | 0                        | 0                            | 0                                  | 0                                                                                                                   | 0                                                                 | 0                                                                                 | 0                                                     | 0                 | 0         |
| Cases started as from 1 January 2016  | 1                       | 1                             | 4                        | 1                            | 0                                  | 31                                                                                                                  | 3                                                                 | 0                                                                                 | 0                                                     | 1                 | 42        |
| ,                                     |                         |                               |                          |                              |                                    |                                                                                                                     |                                                                   |                                                                                   |                                                       |                   |           |
| Other cases (all)                     | 4                       | 5                             | 0                        | 5                            | 1                                  | 15                                                                                                                  | 1                                                                 | 2                                                                                 | 0                                                     | 1                 | 34        |
| · · · · · · · · · · · · · · · · · · · | <b>4</b> 0              | <b>5</b>                      | 0                        | <b>5</b>                     | 0                                  | <b>15</b>                                                                                                           | 0                                                                 | <b>2</b>                                                                          | 0                                                     | 1                 | <b>34</b> |
| Other cases (all)                     |                         |                               |                          | _                            | 0 1                                | 15<br>1<br>14                                                                                                       | 1<br>0<br>1                                                       |                                                                                   | -                                                     | 1<br>1<br>0       |           |