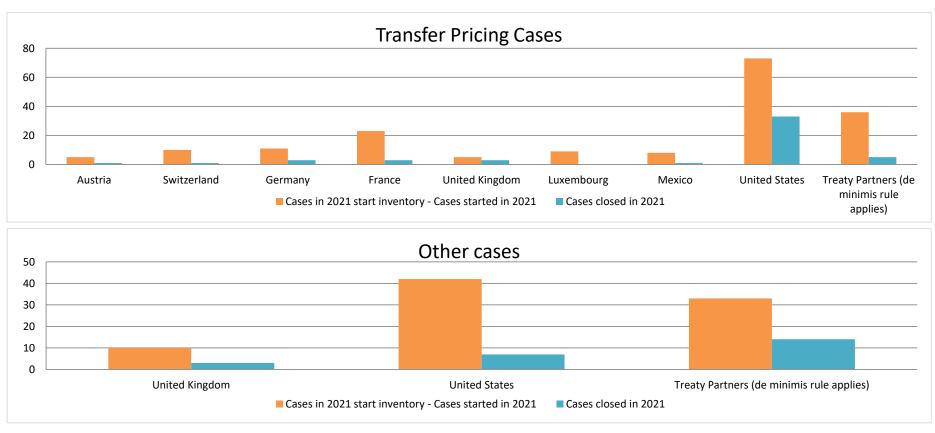

### Canada

| Cases started before 1<br>January 2016 | 2021 Start inventory | Cases<br>started | Cases<br>closed | 2021 End inventory |
|----------------------------------------|----------------------|------------------|-----------------|--------------------|
| Transfer pricing cases                 | 6                    | 0                | 4               | 2                  |
| Other cases                            | 5                    | 0                | 3               | 2                  |

| Cases started as from 1<br>January 2016 | 2021 Start inventory | Cases<br>started | Cases closed | 2021 End inventory |
|-----------------------------------------|----------------------|------------------|--------------|--------------------|
| Transfer pricing cases                  | 123                  | 57               | 50           | 130                |
| Other cases                             | 33                   | 52               | 24           | 61                 |

# Overview of MAP partners (only for cases started as from 1 January 2016)

Note: the MAP cases started before 1 January 2016 and closed in 2021 are not shown in these graphs

The label "Treaty Partners (de minimis rule applies)" applies to treaty partners with which the number of cases in start inventory plus the number of cases started is less than 5. The relevant MAP statistics are aggregated under this category.