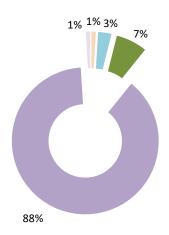

| Cases closed by outcome               | denied<br>MAP<br>access | objection is<br>not justified | withdrawn by<br>taxpayer | unilateral relief<br>granted | resolved via<br>domestic<br>remedy | agreement fully eliminating double taxation eliminated / fully resolving taxation not in accordance with tax treaty | agreement partially<br>eliminating double<br>taxation / partially | agreement that<br>there is no<br>taxation not in<br>accordance with<br>tax treaty | no agreement<br>including<br>agreement to<br>disagree | any other outcome | Total     |
|---------------------------------------|-------------------------|-------------------------------|--------------------------|------------------------------|------------------------------------|---------------------------------------------------------------------------------------------------------------------|-------------------------------------------------------------------|-----------------------------------------------------------------------------------|-------------------------------------------------------|-------------------|-----------|
| Transfer pricing cases (all)          | 1                       | 1                             | 4                        | 1                            | 0                                  | 31                                                                                                                  | 3                                                                 | 0                                                                                 | 0                                                     | 1                 | 42        |
| Cases started before 1 January 2016   | 0                       | 0                             | 0                        | 0                            | 0                                  | 0                                                                                                                   | 0                                                                 | 0                                                                                 | 0                                                     | 0                 | 0         |
| Cases started as from 1 January 2016  | 1                       | 1                             | 4                        | 1                            | 0                                  | 31                                                                                                                  | 3                                                                 | 0                                                                                 | 0                                                     | 1                 | 42        |
| ,                                     |                         |                               |                          |                              |                                    |                                                                                                                     |                                                                   |                                                                                   |                                                       |                   |           |
| Other cases (all)                     | 4                       | 5                             | 0                        | 5                            | 1                                  | 15                                                                                                                  | 1                                                                 | 2                                                                                 | 0                                                     | 1                 | 34        |
| · · · · · · · · · · · · · · · · · · · | <b>4</b> 0              | <b>5</b>                      | 0                        | <b>5</b>                     | 0                                  | <b>15</b>                                                                                                           | 0                                                                 | <b>2</b>                                                                          | 0                                                     | 1                 | <b>34</b> |
| Other cases (all)                     |                         |                               |                          | _                            | 0 1                                | 15<br>1<br>14                                                                                                       | 1<br>0<br>1                                                       |                                                                                   | -                                                     | 1<br>1<br>0       |           |