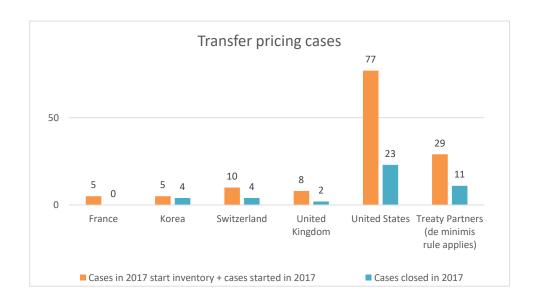

2022 MAP Statistics - Canada.xlsx Page 4/9

|   |                                           |                                                                        |                                                                         |                         |                                  |                          | number of po                    | st-2015 case                          | s closed during the                                                                                                                   | reporting period by ou                      | itcome:     |                        |                      |                                                                                         |
|---|-------------------------------------------|------------------------------------------------------------------------|-------------------------------------------------------------------------|-------------------------|----------------------------------|--------------------------|---------------------------------|---------------------------------------|---------------------------------------------------------------------------------------------------------------------------------------|---------------------------------------------|-------------|------------------------|----------------------|-----------------------------------------------------------------------------------------|
|   | Treaty Partner                            | no. of post-<br>2015 cases in<br>MAP inventory<br>on 1 January<br>2022 | no. of post-<br>2015 cases<br>started during<br>the reporting<br>period | denied<br>MAP<br>access | objection is<br>not<br>justified | withdrawn by<br>taxpayer | unilateral<br>relief<br>granted | resolved<br>via<br>domestic<br>remedy | agreement fully<br>eliminating<br>double taxation<br>eliminated / fully<br>resolving taxation<br>not in accordance<br>with tax treaty | taxation / partially resolving taxation not | tnere is no | including agreement to | any other<br>outcome | no. of post-<br>2015 cases<br>remaining in<br>MAP inventor<br>on 31<br>December<br>2022 |
| ı | Column 1                                  | Column 2                                                               | Column 3                                                                | Column 4                | Column 5                         | Column 6                 | Column 7                        | Column 8                              | Column 9                                                                                                                              | Column 10                                   | Column 11   | Column 12              | Column 13            | Column 14                                                                               |
|   | Switzerland                               | 9                                                                      | 3                                                                       | 0                       | 0                                | 0                        | 0                               | 0                                     | 3                                                                                                                                     | 1                                           | 0           | 0                      | 0                    | 8                                                                                       |
|   | Chile                                     | 4                                                                      | 2                                                                       | 0                       | 0                                | 0                        | 0                               | 0                                     | 6                                                                                                                                     | 0                                           | 0           | 0                      | 0                    | 0                                                                                       |
|   | Germany                                   | 8                                                                      | 3                                                                       | 0                       | 0                                | 0                        | 0                               | 0                                     | 1                                                                                                                                     | 0                                           | 0           | 0                      | 0                    | 10                                                                                      |
|   | France                                    | 20                                                                     | 0                                                                       | 0                       | 0                                | 1                        | 0                               | 0                                     | 0                                                                                                                                     | 0                                           | 0           | 0                      | 0                    | 19                                                                                      |
|   | United Kingdom                            | 3                                                                      | 4                                                                       | 0                       | 0                                | 0                        | 0                               | 0                                     | 2                                                                                                                                     | 0                                           | 0           | 0                      | 0                    | 5                                                                                       |
|   | Luxembourg                                | 9                                                                      | 0                                                                       | 0                       | 0                                | 0                        | 0                               | 0                                     | 0                                                                                                                                     | 0                                           | 0           | 0                      | 0                    | 9                                                                                       |
|   | Mexico                                    | 7                                                                      | 0                                                                       | 0                       | 0                                | 0                        | 0                               | 0                                     | 0                                                                                                                                     | 0                                           | 0           | 0                      | 0                    | 7                                                                                       |
|   | United States                             | 40                                                                     | 13                                                                      | 0                       | 0                                | 0                        | 1                               | 0                                     | 11                                                                                                                                    | 1                                           | 0           | 0                      | 1                    | 39                                                                                      |
|   | Treaty Partners (de minimis rule applies) | 32                                                                     | 9                                                                       | 1                       | 1                                | 3                        | 0                               | 0                                     | 8                                                                                                                                     | 1                                           | 0           | 0                      | 0                    | 27                                                                                      |
|   | Total                                     | 132                                                                    | 34                                                                      | - 1                     | 1                                | 4                        | 1                               | 0                                     | 31                                                                                                                                    | 3                                           | 0           | 0                      | - 1                  | 124                                                                                     |