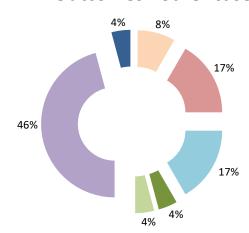

### Overview of MAP partners (only for cases started as from 1 January 2016)

Note: the MAP cases started before 1 January 2016 and closed in 2022 are not shown in these graphs

The label "Treaty Partners (de minimis rule applies)" applies to treaty partners with which the number of cases in start inventory plus the number of cases started is at least 5. The relevant MAP statistics are aggregated under this category.

The label "Treaty Partners (Others)" applies to treaty partners that are not reporting MAP statistics for the reporting period. The relevant MAP statistics are aggregated under this category.

2022 MAP Statistics - Canada.xlsx Page 2/9