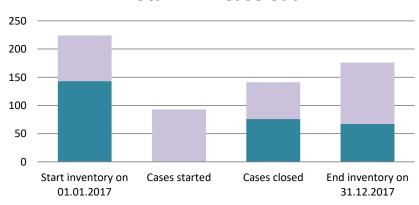

### Canada

| Cases started before 1<br>January 2016 | 2022 Start inventory | Cases<br>started | Cases<br>closed | 2022 End inventory |
|----------------------------------------|----------------------|------------------|-----------------|--------------------|
| Transfer pricing cases                 | 2                    | 0                | 0               | 2                  |
| Other cases                            | 2                    | 0                | 2               | 0                  |

| Cases started as from 1<br>January 2016 | 2022 Start inventory | Cases started | Cases closed | 2022 End inventory |
|-----------------------------------------|----------------------|---------------|--------------|--------------------|
| Transfer pricing cases                  | 132                  | 34            | 42           | 124                |
| Other cases                             | 62                   | 36            | 32           | 66                 |