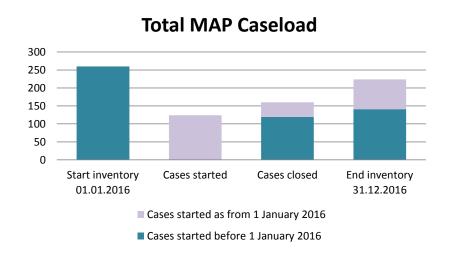

### Canada

| Cases started before 1<br>January 2016 | 2022 Start inventory | Cases<br>started | Cases<br>closed | 2022 End inventory |
|----------------------------------------|----------------------|------------------|-----------------|--------------------|
| Transfer pricing cases                 | 2                    | 0                | 0               | 2                  |
| Other cases                            | 2                    | 0                | 2               | 0                  |

| Cases started as from 1<br>January 2016 | 2022 Start inventory | Cases started | Cases closed | 2022 End inventory |
|-----------------------------------------|----------------------|---------------|--------------|--------------------|
| Transfer pricing cases                  | 132                  | 34            | 42           | 124                |
| Other cases                             | 62                   | 36            | 32           | 66                 |