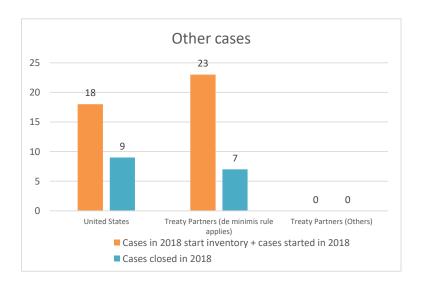

### Overview of MAP partners (only for cases started as from 1 January 2016)

Note: the MAP cases started before 1 January 2016 and closed in 2022 are not shown in these graphs

The label "Treaty Partners (de minimis rule applies)" applies to treaty partners with which the number of cases in start inventory plus the number of cases started is at least 5. The relevant MAP statistics are aggregated under this category.

|                           |                                                                        |                                                                         |                    |                                  | Table 2: Of              | her MAP Ca                      | ses                                   |                                                                                                          |                                                                                                                                 |             |                          |                     |                                                                              |
|---------------------------|------------------------------------------------------------------------|-------------------------------------------------------------------------|--------------------|----------------------------------|--------------------------|---------------------------------|---------------------------------------|----------------------------------------------------------------------------------------------------------|---------------------------------------------------------------------------------------------------------------------------------|-------------|--------------------------|---------------------|------------------------------------------------------------------------------|
|                           |                                                                        |                                                                         |                    |                                  |                          | number of po                    | st-2015 case                          | es closed during the                                                                                     | e reporting period by o                                                                                                         | utcome      |                          |                     |                                                                              |
| Treaty Partner            | no. of post-<br>2015 cases in<br>MAP inventory<br>on 1 January<br>2022 | no. of post-<br>2015 cases<br>started during<br>the reporting<br>period | MAAD               | objection is<br>not<br>justified | withdrawn by<br>taxpayer | unilateral<br>relief<br>granted | resolved<br>via<br>domestic<br>remedy | agreement fully eliminating double taxation / fully resolving taxation not in accordance with tax treaty | agreement partially<br>eliminating double<br>taxation / partially<br>resolving taxation not<br>in accordance with<br>tax treaty | there is no | including agreement to   | any other           | no. of post-2015<br>cases remaining i<br>MAP inventory or<br>31 December 202 |
|                           |                                                                        |                                                                         |                    |                                  |                          |                                 |                                       |                                                                                                          |                                                                                                                                 |             |                          |                     |                                                                              |
| Column 1                  | Column 2                                                               | Column 3                                                                | Column 4           | Column 5                         | Column 6                 | Column 7                        | Column 8                              | Column 9                                                                                                 | Column 10                                                                                                                       | Column 11   | Column 12                | Column 13           | Column 14                                                                    |
| Column 1<br>Germany       | Column 2                                                               | Column 3                                                                | Column 4           | Column 5                         | Column 6                 | Column 7                        | Column 8                              | Column 9                                                                                                 | Column 10                                                                                                                       | Column 11   | Column 12                | Column 13           | Column 14                                                                    |
|                           | Column 2                                                               |                                                                         | Column 4<br>0<br>1 | Column 5<br>0<br>1               | Column 6<br>0            | Column 7<br>0<br>2              |                                       |                                                                                                          |                                                                                                                                 |             | Column 12<br>0<br>0      | Column 13<br>0<br>0 |                                                                              |
| Germany                   | 1                                                                      |                                                                         | Column 4<br>0<br>1 | Column 5<br>0<br>1<br>2          | Column 6<br>0<br>0       | 0                               | 0                                     | 0                                                                                                        | 0                                                                                                                               |             | Column 12<br>0<br>0      | Column 13<br>0<br>0 |                                                                              |
| Germany<br>United Kingdom | 7                                                                      | 5<br>5                                                                  | Column 4  0 1 1 2  | 0                                | Column 6<br>0<br>0<br>0  | 0                               | 0                                     | 0 2                                                                                                      | 0                                                                                                                               |             | Column 12<br>0<br>0<br>0 | Column 13 0 0 0 0 0 | 6<br>5                                                                       |