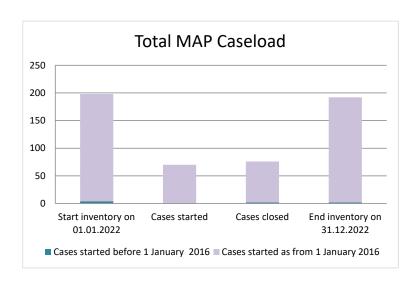

### Canada

| Cases started before 1<br>January 2016 | 2022 Start inventory | Cases<br>started | Cases<br>closed | 2022 End inventory |
|----------------------------------------|----------------------|------------------|-----------------|--------------------|
| Transfer pricing cases                 | 2                    | 0                | 0               | 2                  |
| Other cases                            | 2                    | 0                | 2               | 0                  |

| Cases started as from 1<br>January 2016 | 2022 Start inventory | Cases started | Cases closed | 2022 End inventory |
|-----------------------------------------|----------------------|---------------|--------------|--------------------|
| Transfer pricing cases                  | 132                  | 34            | 42           | 124                |
| Other cases                             | 62                   | 36            | 32           | 66                 |