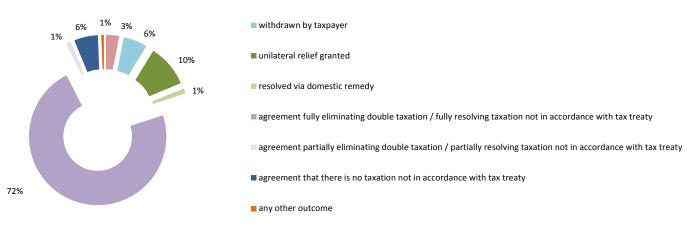

2021 MAP Statistics - Canada.xlsx Page 2/9

| Cases closed by outcome              | denied<br>MAP<br>access | objection is not<br>justified | withdrawn by<br>taxpayer | unilateral relief<br>granted | resolved via<br>domestic<br>remedy | agreement fully eliminating double taxation eliminated / fully resolving taxation not in accordance with tax treaty | eliminating double taxation / partially resolving | taxation not in accordance with tax treaty | including | any other outcome | Total |
|--------------------------------------|-------------------------|-------------------------------|--------------------------|------------------------------|------------------------------------|---------------------------------------------------------------------------------------------------------------------|---------------------------------------------------|--------------------------------------------|-----------|-------------------|-------|
| Transfer pricing cases (all)         | 0                       | 0                             | 3                        | 6                            | 4                                  | 31                                                                                                                  | 2                                                 | 1                                          | 4         | 3                 | 54    |
| Cases started before 1 January 2016  | 0                       | 0                             | 0                        | 0                            | 2                                  | 0                                                                                                                   | 0                                                 | 0                                          | 2         | 0                 | 4     |
| Cases started as from 1 January 2016 | 0                       | 0                             | 3                        | 6                            | 2                                  | 31                                                                                                                  | 2                                                 | 1                                          | 2         | 3                 | 50    |
| Other cases (all)                    | 6                       | 3                             | 0                        | 5                            | 6                                  | 5                                                                                                                   | 0                                                 | 0                                          | 1         | 1                 | 27    |
| Cases started before 1 January 2016  | 0                       | 0                             | 0                        | 0                            | 3                                  | 0                                                                                                                   | 0                                                 | 0                                          | 0         | 0                 | 3     |
| Cases started as from 1 January 2016 | 6                       | 3                             | 0                        | 5                            | 3                                  | 5                                                                                                                   | 0                                                 | 0                                          | 1         | 1                 | 24    |
| All cases                            | 6                       | 3                             | 3                        | 11                           | 10                                 | 36                                                                                                                  | 2                                                 | 1                                          | 5         | 4                 | 81    |