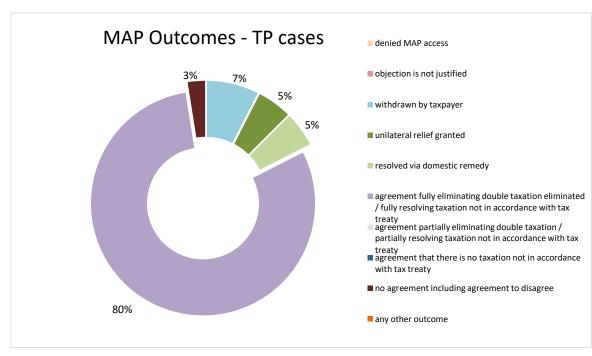

| Cases closed by outcome               | denied<br>MAP<br>access | objection is<br>not justified | withdrawn by<br>taxpayer | unilateral relief<br>granted | resolved via<br>domestic<br>remedy | agreement fully eliminating double taxation eliminated / fully resolving taxation not in accordance with tax treaty | agreement partially<br>eliminating double<br>taxation / partially | agreement that<br>there is no<br>taxation not in<br>accordance with<br>tax treaty | no agreement<br>including<br>agreement to<br>disagree | any other outcome | Total     |
|---------------------------------------|-------------------------|-------------------------------|--------------------------|------------------------------|------------------------------------|---------------------------------------------------------------------------------------------------------------------|-------------------------------------------------------------------|-----------------------------------------------------------------------------------|-------------------------------------------------------|-------------------|-----------|
| Transfer pricing cases (all)          | 1                       | 1                             | 4                        | 1                            | 0                                  | 31                                                                                                                  | 3                                                                 | 0                                                                                 | 0                                                     | 1                 | 42        |
| Cases started before 1 January 2016   | 0                       | 0                             | 0                        | 0                            | 0                                  | 0                                                                                                                   | 0                                                                 | 0                                                                                 | 0                                                     | 0                 | 0         |
| Cases started as from 1 January 2016  | 1                       | 1                             | 4                        | 1                            | 0                                  | 31                                                                                                                  | 3                                                                 | 0                                                                                 | 0                                                     | 1                 | 42        |
| ,                                     |                         |                               |                          |                              |                                    |                                                                                                                     |                                                                   |                                                                                   |                                                       |                   |           |
| Other cases (all)                     | 4                       | 5                             | 0                        | 5                            | 1                                  | 15                                                                                                                  | 1                                                                 | 2                                                                                 | 0                                                     | 1                 | 34        |
| · · · · · · · · · · · · · · · · · · · | <b>4</b> 0              | <b>5</b>                      | 0                        | <b>5</b>                     | 0                                  | <b>15</b>                                                                                                           | 0                                                                 | <b>2</b>                                                                          | 0                                                     | 1                 | <b>34</b> |
| Other cases (all)                     |                         |                               |                          | _                            | 0 1                                | 15<br>1<br>14                                                                                                       | 1<br>0<br>1                                                       |                                                                                   | -                                                     | 1<br>1<br>0       |           |