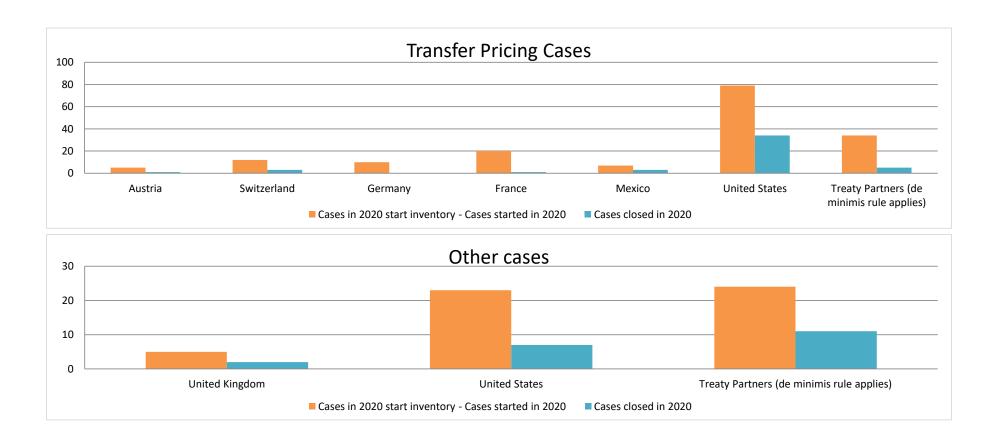

### Overview of MAP partners (only for cases started as from 1 January 2016)

Note: the MAP cases started before 1 January 2016 and closed in 2022 are not shown in these graphs

The label "Treaty Partners (de minimis rule applies)" applies to treaty partners with which the number of cases in start inventory plus the number of cases started is at least 5. The relevant MAP statistics are aggregated under this category.

The label "Treaty Partners (Others)" applies to treaty partners that are not reporting MAP statistics for the reporting period. The relevant MAP statistics are aggregated under this category.

2022 MAP Statistics - Canada.xlsx Page 2/9