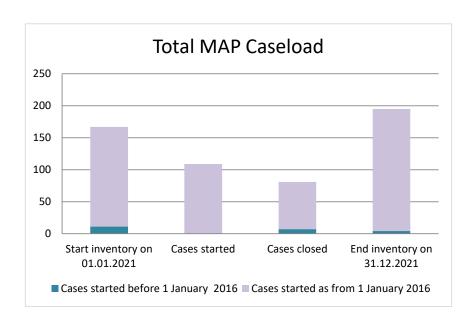

### Canada

| Cases started before 1<br>January 2016 | 2021 Start inventory | Cases<br>started | Cases<br>closed | 2021 End inventory |
|----------------------------------------|----------------------|------------------|-----------------|--------------------|
| Transfer pricing cases                 | 6                    | 0                | 4               | 2                  |
| Other cases                            | 5                    | 0                | 3               | 2                  |

| Cases started as from 1<br>January 2016 | 2021 Start inventory | Cases<br>started | Cases closed | 2021 End inventory |
|-----------------------------------------|----------------------|------------------|--------------|--------------------|
| Transfer pricing cases                  | 123                  | 57               | 50           | 130                |
| Other cases                             | 33                   | 52               | 24           | 61                 |