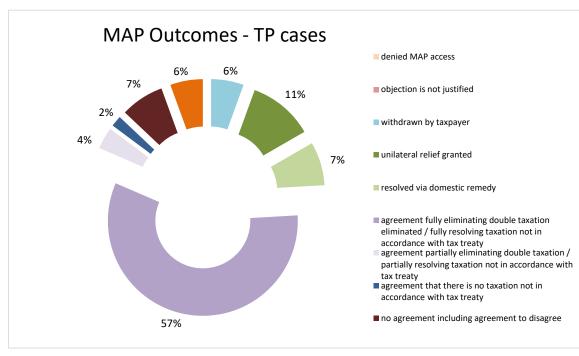

2021 MAP Statistics - Canada.xlsx Page 2/9

| Cases closed by outcome              | denied<br>MAP<br>access | objection is not<br>justified | withdrawn by<br>taxpayer | unilateral relief<br>granted | resolved via<br>domestic<br>remedy | agreement fully eliminating double taxation eliminated / fully resolving taxation not in accordance with tax treaty | eliminating double taxation / partially resolving | taxation not in accordance with tax treaty | including | any other outcome | Total |
|--------------------------------------|-------------------------|-------------------------------|--------------------------|------------------------------|------------------------------------|---------------------------------------------------------------------------------------------------------------------|---------------------------------------------------|--------------------------------------------|-----------|-------------------|-------|
| Transfer pricing cases (all)         | 0                       | 0                             | 3                        | 6                            | 4                                  | 31                                                                                                                  | 2                                                 | 1                                          | 4         | 3                 | 54    |
| Cases started before 1 January 2016  | 0                       | 0                             | 0                        | 0                            | 2                                  | 0                                                                                                                   | 0                                                 | 0                                          | 2         | 0                 | 4     |
| Cases started as from 1 January 2016 | 0                       | 0                             | 3                        | 6                            | 2                                  | 31                                                                                                                  | 2                                                 | 1                                          | 2         | 3                 | 50    |
| Other cases (all)                    | 6                       | 3                             | 0                        | 5                            | 6                                  | 5                                                                                                                   | 0                                                 | 0                                          | 1         | 1                 | 27    |
| Cases started before 1 January 2016  | 0                       | 0                             | 0                        | 0                            | 3                                  | 0                                                                                                                   | 0                                                 | 0                                          | 0         | 0                 | 3     |
| Cases started as from 1 January 2016 | 6                       | 3                             | 0                        | 5                            | 3                                  | 5                                                                                                                   | 0                                                 | 0                                          | 1         | 1                 | 24    |
| All cases                            | 6                       | 3                             | 3                        | 11                           | 10                                 | 36                                                                                                                  | 2                                                 | 1                                          | 5         | 4                 | 81    |