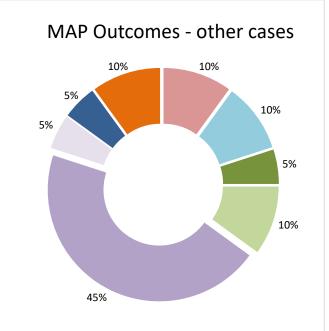

2021 MAP Statistics - Canada.xlsx Page 2/9

| Cases closed by outcome              | denied<br>MAP<br>access | objection is not<br>justified | withdrawn by<br>taxpayer | unilateral relief<br>granted | resolved via<br>domestic<br>remedy | agreement fully eliminating double taxation eliminated / fully resolving taxation not in accordance with tax treaty | eliminating double taxation / partially resolving | taxation not in accordance with tax treaty | including | any other outcome | Total |
|--------------------------------------|-------------------------|-------------------------------|--------------------------|------------------------------|------------------------------------|---------------------------------------------------------------------------------------------------------------------|---------------------------------------------------|--------------------------------------------|-----------|-------------------|-------|
| Transfer pricing cases (all)         | 0                       | 0                             | 3                        | 6                            | 4                                  | 31                                                                                                                  | 2                                                 | 1                                          | 4         | 3                 | 54    |
| Cases started before 1 January 2016  | 0                       | 0                             | 0                        | 0                            | 2                                  | 0                                                                                                                   | 0                                                 | 0                                          | 2         | 0                 | 4     |
| Cases started as from 1 January 2016 | 0                       | 0                             | 3                        | 6                            | 2                                  | 31                                                                                                                  | 2                                                 | 1                                          | 2         | 3                 | 50    |
| Other cases (all)                    | 6                       | 3                             | 0                        | 5                            | 6                                  | 5                                                                                                                   | 0                                                 | 0                                          | 1         | 1                 | 27    |
| Cases started before 1 January 2016  | 0                       | 0                             | 0                        | 0                            | 3                                  | 0                                                                                                                   | 0                                                 | 0                                          | 0         | 0                 | 3     |
| Cases started as from 1 January 2016 | 6                       | 3                             | 0                        | 5                            | 3                                  | 5                                                                                                                   | 0                                                 | 0                                          | 1         | 1                 | 24    |
| All cases                            | 6                       | 3                             | 3                        | 11                           | 10                                 | 36                                                                                                                  | 2                                                 | 1                                          | 5         | 4                 | 81    |