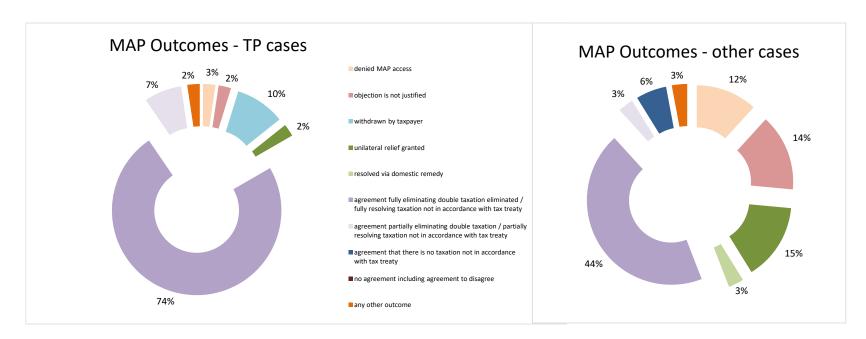

| Cases closed by outcome               | denied<br>MAP<br>access | objection is<br>not justified | withdrawn by<br>taxpayer | unilateral relief<br>granted | resolved via<br>domestic<br>remedy | agreement fully eliminating double taxation eliminated / fully resolving taxation not in accordance with tax treaty | agreement partially<br>eliminating double<br>taxation / partially | agreement that<br>there is no<br>taxation not in<br>accordance with<br>tax treaty | no agreement<br>including<br>agreement to<br>disagree | any other outcome | Total     |
|---------------------------------------|-------------------------|-------------------------------|--------------------------|------------------------------|------------------------------------|---------------------------------------------------------------------------------------------------------------------|-------------------------------------------------------------------|-----------------------------------------------------------------------------------|-------------------------------------------------------|-------------------|-----------|
| Transfer pricing cases (all)          | 1                       | 1                             | 4                        | 1                            | 0                                  | 31                                                                                                                  | 3                                                                 | 0                                                                                 | 0                                                     | 1                 | 42        |
| Cases started before 1 January 2016   | 0                       | 0                             | 0                        | 0                            | 0                                  | 0                                                                                                                   | 0                                                                 | 0                                                                                 | 0                                                     | 0                 | 0         |
| Cases started as from 1 January 2016  | 1                       | 1                             | 4                        | 1                            | 0                                  | 31                                                                                                                  | 3                                                                 | 0                                                                                 | 0                                                     | 1                 | 42        |
| ,                                     |                         |                               |                          |                              |                                    |                                                                                                                     |                                                                   |                                                                                   |                                                       |                   |           |
| Other cases (all)                     | 4                       | 5                             | 0                        | 5                            | 1                                  | 15                                                                                                                  | 1                                                                 | 2                                                                                 | 0                                                     | 1                 | 34        |
| · · · · · · · · · · · · · · · · · · · | <b>4</b> 0              | <b>5</b>                      | 0                        | <b>5</b>                     | 0                                  | <b>15</b>                                                                                                           | 0                                                                 | <b>2</b>                                                                          | 0                                                     | 1                 | <b>34</b> |
| Other cases (all)                     |                         |                               |                          | _                            | 0 1                                | 15<br>1<br>14                                                                                                       | 1<br>0<br>1                                                       |                                                                                   | -                                                     | 1<br>1<br>0       |           |