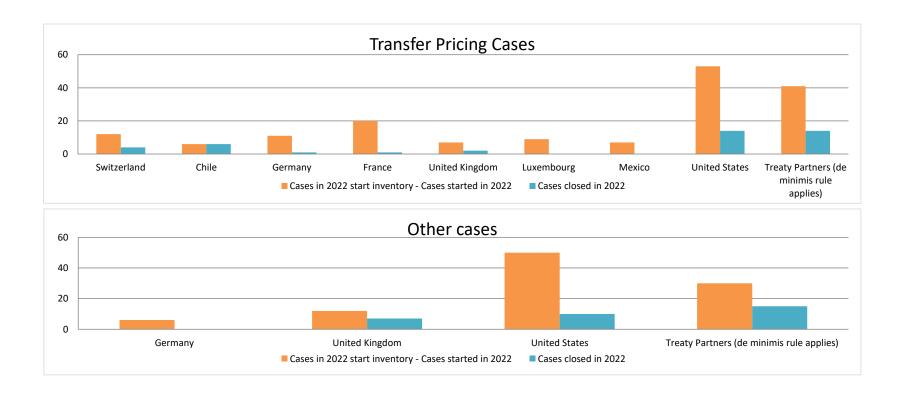

### Overview of MAP partners (only for cases started as from 1 January 2016)

Note: the MAP cases started before 1 January 2016 and closed in 2022 are not shown in these graphs

The label "Treaty Partners (de minimis rule applies)" applies to treaty partners with which the number of cases in start inventory plus the number of cases started is at least 5. The relevant MAP statistics are aggregated under this category.

The label "Treaty Partners (Others)" applies to treaty partners that are not reporting MAP statistics for the reporting period. The relevant MAP statistics are aggregated under this category.

2022 MAP Statistics - Canada.xlsx Page 2/9

2022 MAP Statistics - Canada.xlsx Page 4/9

|   |                                           |                                                                        |                                                                         |                         |                                  |                          | number of po                    | st-2015 case                          | s closed during the                                                                                                                   | reporting period by ou                      | itcome:     |                        |                      |                                                                                         |
|---|-------------------------------------------|------------------------------------------------------------------------|-------------------------------------------------------------------------|-------------------------|----------------------------------|--------------------------|---------------------------------|---------------------------------------|---------------------------------------------------------------------------------------------------------------------------------------|---------------------------------------------|-------------|------------------------|----------------------|-----------------------------------------------------------------------------------------|
|   | Treaty Partner                            | no. of post-<br>2015 cases in<br>MAP inventory<br>on 1 January<br>2022 | no. of post-<br>2015 cases<br>started during<br>the reporting<br>period | denied<br>MAP<br>access | objection is<br>not<br>justified | withdrawn by<br>taxpayer | unilateral<br>relief<br>granted | resolved<br>via<br>domestic<br>remedy | agreement fully<br>eliminating<br>double taxation<br>eliminated / fully<br>resolving taxation<br>not in accordance<br>with tax treaty | taxation / partially resolving taxation not | tnere is no | including agreement to | any other<br>outcome | no. of post-<br>2015 cases<br>remaining in<br>MAP inventor<br>on 31<br>December<br>2022 |
| ı | Column 1                                  | Column 2                                                               | Column 3                                                                | Column 4                | Column 5                         | Column 6                 | Column 7                        | Column 8                              | Column 9                                                                                                                              | Column 10                                   | Column 11   | Column 12              | Column 13            | Column 14                                                                               |
|   | Switzerland                               | 9                                                                      | 3                                                                       | 0                       | 0                                | 0                        | 0                               | 0                                     | 3                                                                                                                                     | 1                                           | 0           | 0                      | 0                    | 8                                                                                       |
|   | Chile                                     | 4                                                                      | 2                                                                       | 0                       | 0                                | 0                        | 0                               | 0                                     | 6                                                                                                                                     | 0                                           | 0           | 0                      | 0                    | 0                                                                                       |
|   | Germany                                   | 8                                                                      | 3                                                                       | 0                       | 0                                | 0                        | 0                               | 0                                     | 1                                                                                                                                     | 0                                           | 0           | 0                      | 0                    | 10                                                                                      |
|   | France                                    | 20                                                                     | 0                                                                       | 0                       | 0                                | 1                        | 0                               | 0                                     | 0                                                                                                                                     | 0                                           | 0           | 0                      | 0                    | 19                                                                                      |
|   | United Kingdom                            | 3                                                                      | 4                                                                       | 0                       | 0                                | 0                        | 0                               | 0                                     | 2                                                                                                                                     | 0                                           | 0           | 0                      | 0                    | 5                                                                                       |
|   | Luxembourg                                | 9                                                                      | 0                                                                       | 0                       | 0                                | 0                        | 0                               | 0                                     | 0                                                                                                                                     | 0                                           | 0           | 0                      | 0                    | 9                                                                                       |
|   | Mexico                                    | 7                                                                      | 0                                                                       | 0                       | 0                                | 0                        | 0                               | 0                                     | 0                                                                                                                                     | 0                                           | 0           | 0                      | 0                    | 7                                                                                       |
|   | United States                             | 40                                                                     | 13                                                                      | 0                       | 0                                | 0                        | 1                               | 0                                     | 11                                                                                                                                    | 1                                           | 0           | 0                      | 1                    | 39                                                                                      |
|   | Treaty Partners (de minimis rule applies) | 32                                                                     | 9                                                                       | 1                       | 1                                | 3                        | 0                               | 0                                     | 8                                                                                                                                     | 1                                           | 0           | 0                      | 0                    | 27                                                                                      |
|   | Total                                     | 132                                                                    | 34                                                                      | - 1                     | 1                                | 4                        | 1                               | 0                                     | 31                                                                                                                                    | 3                                           | 0           | 0                      | - 1                  | 124                                                                                     |

|                           |                                                                        |                                                                         |                    |                                  | Table 2: Of              | her MAP Ca                      | ses                                   |                                                                                                          |                                                                                                                                 |             |                          |                     |                                                                              |
|---------------------------|------------------------------------------------------------------------|-------------------------------------------------------------------------|--------------------|----------------------------------|--------------------------|---------------------------------|---------------------------------------|----------------------------------------------------------------------------------------------------------|---------------------------------------------------------------------------------------------------------------------------------|-------------|--------------------------|---------------------|------------------------------------------------------------------------------|
|                           |                                                                        |                                                                         |                    |                                  |                          | number of po                    | st-2015 case                          | es closed during the                                                                                     | e reporting period by o                                                                                                         | utcome      |                          |                     |                                                                              |
| Treaty Partner            | no. of post-<br>2015 cases in<br>MAP inventory<br>on 1 January<br>2022 | no. of post-<br>2015 cases<br>started during<br>the reporting<br>period | MAAD               | objection is<br>not<br>justified | withdrawn by<br>taxpayer | unilateral<br>relief<br>granted | resolved<br>via<br>domestic<br>remedy | agreement fully eliminating double taxation / fully resolving taxation not in accordance with tax treaty | agreement partially<br>eliminating double<br>taxation / partially<br>resolving taxation not<br>in accordance with<br>tax treaty | there is no | including agreement to   | any other           | no. of post-2015<br>cases remaining i<br>MAP inventory or<br>31 December 202 |
|                           |                                                                        |                                                                         |                    |                                  |                          |                                 |                                       |                                                                                                          |                                                                                                                                 |             |                          |                     |                                                                              |
| Column 1                  | Column 2                                                               | Column 3                                                                | Column 4           | Column 5                         | Column 6                 | Column 7                        | Column 8                              | Column 9                                                                                                 | Column 10                                                                                                                       | Column 11   | Column 12                | Column 13           | Column 14                                                                    |
| Column 1<br>Germany       | Column 2                                                               | Column 3                                                                | Column 4           | Column 5                         | Column 6                 | Column 7                        | Column 8                              | Column 9                                                                                                 | Column 10                                                                                                                       | Column 11   | Column 12                | Column 13           | Column 14                                                                    |
|                           | Column 2                                                               |                                                                         | Column 4<br>0<br>1 | Column 5<br>0<br>1               | Column 6<br>0            | Column 7<br>0<br>2              |                                       |                                                                                                          |                                                                                                                                 |             | Column 12<br>0<br>0      | Column 13<br>0<br>0 |                                                                              |
| Germany                   | 1                                                                      |                                                                         | Column 4<br>0<br>1 | Column 5<br>0<br>1<br>2          | Column 6<br>0<br>0       | 0                               | 0                                     | 0                                                                                                        | 0                                                                                                                               |             | Column 12<br>0<br>0      | Column 13<br>0<br>0 |                                                                              |
| Germany<br>United Kingdom | 7                                                                      | 5<br>5                                                                  | Column 4  0 1 1 2  | 0                                | Column 6<br>0<br>0<br>0  | 0                               | 0                                     | 0 2                                                                                                      | 0                                                                                                                               |             | Column 12<br>0<br>0<br>0 | Column 13 0 0 0 0 0 | 6<br>5                                                                       |