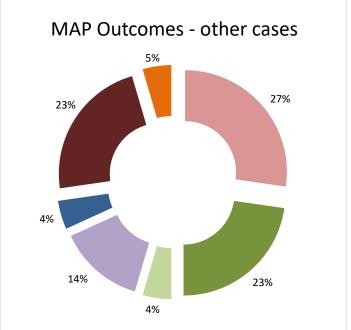

2021 MAP Statistics - Canada.xlsx Page 2/9

| Cases closed by outcome              | denied<br>MAP<br>access | objection is not<br>justified | withdrawn by<br>taxpayer | unilateral relief<br>granted | resolved via<br>domestic<br>remedy | agreement fully eliminating double taxation eliminated / fully resolving taxation not in accordance with tax treaty | eliminating double taxation / partially resolving | taxation not in accordance with tax treaty | including | any other outcome | Total |
|--------------------------------------|-------------------------|-------------------------------|--------------------------|------------------------------|------------------------------------|---------------------------------------------------------------------------------------------------------------------|---------------------------------------------------|--------------------------------------------|-----------|-------------------|-------|
| Transfer pricing cases (all)         | 0                       | 0                             | 3                        | 6                            | 4                                  | 31                                                                                                                  | 2                                                 | 1                                          | 4         | 3                 | 54    |
| Cases started before 1 January 2016  | 0                       | 0                             | 0                        | 0                            | 2                                  | 0                                                                                                                   | 0                                                 | 0                                          | 2         | 0                 | 4     |
| Cases started as from 1 January 2016 | 0                       | 0                             | 3                        | 6                            | 2                                  | 31                                                                                                                  | 2                                                 | 1                                          | 2         | 3                 | 50    |
| Other cases (all)                    | 6                       | 3                             | 0                        | 5                            | 6                                  | 5                                                                                                                   | 0                                                 | 0                                          | 1         | 1                 | 27    |
| Cases started before 1 January 2016  | 0                       | 0                             | 0                        | 0                            | 3                                  | 0                                                                                                                   | 0                                                 | 0                                          | 0         | 0                 | 3     |
| Cases started as from 1 January 2016 | 6                       | 3                             | 0                        | 5                            | 3                                  | 5                                                                                                                   | 0                                                 | 0                                          | 1         | 1                 | 24    |
| All cases                            | 6                       | 3                             | 3                        | 11                           | 10                                 | 36                                                                                                                  | 2                                                 | 1                                          | 5         | 4                 | 81    |