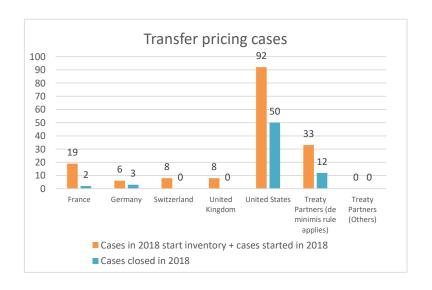

### Overview of MAP partners (only for cases started as from 1 January 2016)

Note: the MAP cases started before 1 January 2016 and closed in 2022 are not shown in these graphs

The label "Treaty Partners (de minimis rule applies)" applies to treaty partners with which the number of cases in start inventory plus the number of cases started is at least 5. The relevant MAP statistics are aggregated under this category.

2022 MAP Statistics - Canada.xlsx Page 4/9

|   |                                           |                                                                        |                                                                         |                         |                                  |                          | number of po                    | st-2015 case                          | s closed during the                                                                                                                   | reporting period by ou                      | itcome:     |                        |                      |                                                                                         |
|---|-------------------------------------------|------------------------------------------------------------------------|-------------------------------------------------------------------------|-------------------------|----------------------------------|--------------------------|---------------------------------|---------------------------------------|---------------------------------------------------------------------------------------------------------------------------------------|---------------------------------------------|-------------|------------------------|----------------------|-----------------------------------------------------------------------------------------|
|   | Treaty Partner                            | no. of post-<br>2015 cases in<br>MAP inventory<br>on 1 January<br>2022 | no. of post-<br>2015 cases<br>started during<br>the reporting<br>period | denied<br>MAP<br>access | objection is<br>not<br>justified | withdrawn by<br>taxpayer | unilateral<br>relief<br>granted | resolved<br>via<br>domestic<br>remedy | agreement fully<br>eliminating<br>double taxation<br>eliminated / fully<br>resolving taxation<br>not in accordance<br>with tax treaty | taxation / partially resolving taxation not | tnere is no | including agreement to | any other<br>outcome | no. of post-<br>2015 cases<br>remaining in<br>MAP inventor<br>on 31<br>December<br>2022 |
| ı | Column 1                                  | Column 2                                                               | Column 3                                                                | Column 4                | Column 5                         | Column 6                 | Column 7                        | Column 8                              | Column 9                                                                                                                              | Column 10                                   | Column 11   | Column 12              | Column 13            | Column 14                                                                               |
|   | Switzerland                               | 9                                                                      | 3                                                                       | 0                       | 0                                | 0                        | 0                               | 0                                     | 3                                                                                                                                     | 1                                           | 0           | 0                      | 0                    | 8                                                                                       |
|   | Chile                                     | 4                                                                      | 2                                                                       | 0                       | 0                                | 0                        | 0                               | 0                                     | 6                                                                                                                                     | 0                                           | 0           | 0                      | 0                    | 0                                                                                       |
|   | Germany                                   | 8                                                                      | 3                                                                       | 0                       | 0                                | 0                        | 0                               | 0                                     | 1                                                                                                                                     | 0                                           | 0           | 0                      | 0                    | 10                                                                                      |
|   | France                                    | 20                                                                     | 0                                                                       | 0                       | 0                                | 1                        | 0                               | 0                                     | 0                                                                                                                                     | 0                                           | 0           | 0                      | 0                    | 19                                                                                      |
|   | United Kingdom                            | 3                                                                      | 4                                                                       | 0                       | 0                                | 0                        | 0                               | 0                                     | 2                                                                                                                                     | 0                                           | 0           | 0                      | 0                    | 5                                                                                       |
|   | Luxembourg                                | 9                                                                      | 0                                                                       | 0                       | 0                                | 0                        | 0                               | 0                                     | 0                                                                                                                                     | 0                                           | 0           | 0                      | 0                    | 9                                                                                       |
|   | Mexico                                    | 7                                                                      | 0                                                                       | 0                       | 0                                | 0                        | 0                               | 0                                     | 0                                                                                                                                     | 0                                           | 0           | 0                      | 0                    | 7                                                                                       |
|   | United States                             | 40                                                                     | 13                                                                      | 0                       | 0                                | 0                        | 1                               | 0                                     | 11                                                                                                                                    | 1                                           | 0           | 0                      | 1                    | 39                                                                                      |
|   | Treaty Partners (de minimis rule applies) | 32                                                                     | 9                                                                       | 1                       | 1                                | 3                        | 0                               | 0                                     | 8                                                                                                                                     | 1                                           | 0           | 0                      | 0                    | 27                                                                                      |
|   | Total                                     | 132                                                                    | 34                                                                      | - 1                     | 1                                | 4                        | 1                               | 0                                     | 31                                                                                                                                    | 3                                           | 0           | 0                      | - 1                  | 124                                                                                     |