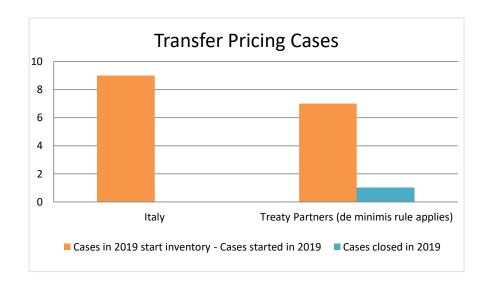

| Cases started as from 1<br>January 2016 | 2019 Start inventory | Cases<br>started | Cases closed | 2019 End inventory |
|-----------------------------------------|----------------------|------------------|--------------|--------------------|
| Transfer pricing cases                  | 11                   | 5                | 1            | 15                 |
| Other cases                             | 7                    | 0                | 2            | 5                  |

# Overview of MAP partners (only for cases started as from 1 January 2016)

Note: the MAP cases started before 1 January 2016 and closed in 2019 are not shown in these graphs

The label "Treaty Partners (de minimis rule applies)" applies to treaty partners with which the number of cases in start inventory plus the number of cases started is at least 5. The relevant MAP statistics are aggregated under this category.