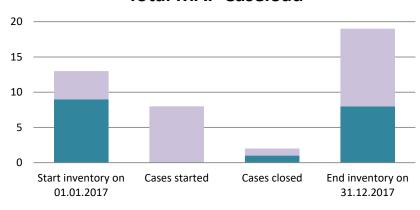

| Cases started as from 1<br>January 2016 | 2021 Start inventory | Cases<br>started | Cases closed | 2021 End inventory |  |
|-----------------------------------------|----------------------|------------------|--------------|--------------------|--|
| Transfer pricing cases                  | 20                   | 22               | 4            | 38                 |  |
| Other cases                             | 5                    | 1                | 0            | 6                  |  |