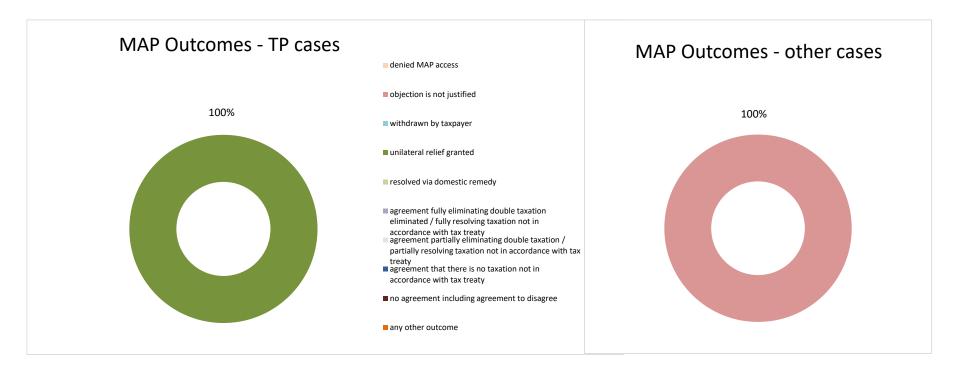

2020 MAP Statistics - Brazil.xlsx Page 2/9

| Cases closed by outcome              | denied<br>MAP<br>access | objection is<br>not justified | withdrawn by<br>taxpayer | unilateral relief<br>granted | resolved via<br>domestic<br>remedy | agreement fully eliminating double taxation eliminated / fully resolving taxation not in accordance with tax treaty | eliminating double taxation / partially resolving | agreement that<br>there is no<br>taxation not in<br>accordance with<br>tax treaty | including | any other outcome | Total |
|--------------------------------------|-------------------------|-------------------------------|--------------------------|------------------------------|------------------------------------|---------------------------------------------------------------------------------------------------------------------|---------------------------------------------------|-----------------------------------------------------------------------------------|-----------|-------------------|-------|
| Transfer pricing cases (all)         | 0                       | 0                             | 0                        | 1                            | 0                                  | 0                                                                                                                   | 0                                                 | 0                                                                                 | 0         | 0                 | 1     |
| Cases started before 1 January 2016  | 0                       | 0                             | 0                        | 0                            | 0                                  | 0                                                                                                                   | 0                                                 | 0                                                                                 | 0         | 0                 | 0     |
| Cases started as from 1 January 2016 | 0                       | 0                             | 0                        | 1                            | 0                                  | 0                                                                                                                   | 0                                                 | 0                                                                                 | 0         | 0                 | 1     |
| Other cases (all)                    | 0                       | 1                             | 0                        | 0                            | 0                                  | 0                                                                                                                   | 0                                                 | 0                                                                                 | 0         | 0                 | 1     |
| Cases started before 1 January 2016  | 0                       | 0                             | 0                        | 0                            | 0                                  | 0                                                                                                                   | 0                                                 | 0                                                                                 | 0         | 0                 | 0     |
| Cases started as from 1 January 2016 | 0                       | 1                             | 0                        | 0                            | 0                                  | 0                                                                                                                   | 0                                                 | 0                                                                                 | 0         | 0                 | 1     |
| All cases                            | 0                       | 1                             | 0                        | 1                            | 0                                  | 0                                                                                                                   | 0                                                 | 0                                                                                 | 0         | 0                 | 2     |