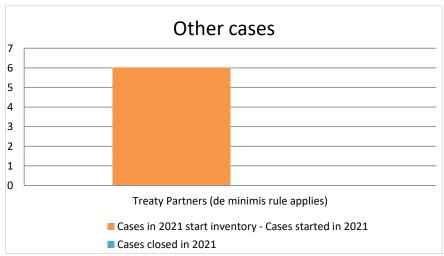

# Overview of MAP partners (only for cases started as from 1 January 2016)

Note: the MAP cases started before 1 January 2016 and closed in 2021 are not shown in these graphs

The label "Treaty Partners (de minimis rule applies)" applies to treaty partners with which the number of cases in start inventory plus the number of cases started is less than 5. The relevant MAP statistics are aggregated under this category.

2021 MAP Statistics - Brazil.xlsx

MAP Statistics Reporting for the 2021 Reporting Period (1 January 2021 to 31 December 2021) for other Cases

|       |                                           |                                                                        |                                                                            |                         |                                  | Table 2: Ot              | her MAP Ca                      | ises                                  |                                                                                                                            |                     |           |              |                      |                                                                                |
|-------|-------------------------------------------|------------------------------------------------------------------------|----------------------------------------------------------------------------|-------------------------|----------------------------------|--------------------------|---------------------------------|---------------------------------------|----------------------------------------------------------------------------------------------------------------------------|---------------------|-----------|--------------|----------------------|--------------------------------------------------------------------------------|
|       |                                           |                                                                        |                                                                            |                         |                                  | r                        | umber of po                     | st-2015 case                          | s closed during the                                                                                                        | reporting period by | outcome   |              |                      |                                                                                |
|       | Treaty Partner                            | no. of post-<br>2015 cases in<br>MAP inventory<br>on 1 January<br>2021 | no. of post-<br>2015 cases<br>started<br>during the<br>reporting<br>period | denied<br>MAP<br>access | objection<br>is not<br>justified | withdrawn by<br>taxpayer | unilateral<br>relief<br>granted | resolved<br>via<br>domestic<br>remedy | agreement fully<br>eliminating<br>double taxation /<br>fully resolving<br>taxation not in<br>accordance with<br>tax treaty | resolving taxation  |           | agreement to | any other<br>outcome | no. of post-2015<br>cases remaining in<br>MAP inventory on<br>31 December 2021 |
|       | Column 1                                  | Column 2                                                               | Column 3                                                                   | Column 4                | Column 5                         | Column 6                 | Column 7                        | Column 8                              | Column 9                                                                                                                   | Column 10           | Column 11 | Column 12    | Column 13            | Column 14                                                                      |
| Row 1 | Treaty Partners (de minimis rule applies) | 5                                                                      | 1                                                                          | 0                       | 0                                | 0                        | 0                               | 0                                     | 0                                                                                                                          | 0                   | 0         | 0            | 0                    | 6                                                                              |
|       | Total                                     | 5                                                                      | 1                                                                          | 0                       | 0                                | 0                        | 0                               | 0                                     | 0                                                                                                                          | 0                   | 0         | 0            | 0                    | 6                                                                              |
|       | Notes:                                    |                                                                        |                                                                            |                         |                                  |                          |                                 |                                       |                                                                                                                            |                     |           |              |                      |                                                                                |