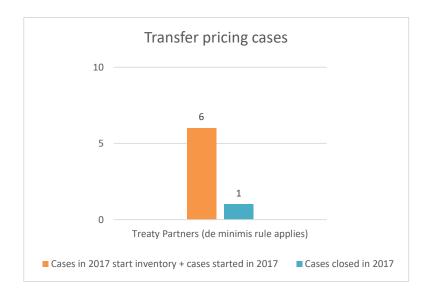

# Overview of MAP partners (only for cases started as from 1 January 2016)

Note: the MAP cases started before 1 January 2016 and closed in 2021 are not shown in these graphs

The label "Treaty Partners (de minimis rule applies)" applies to treaty partners with which the number of cases in start inventory plus the number of cases started is less than 5. The relevant MAP statistics are aggregated under this category.

Row 1 Row 2 Row 3

Notes:

2020 MAP Statistics - Brazil.xlsx Page 4/9

MAP Statistics Reporting for the 2020 Reporting Period (1 January 2020 to 31 December 2020) for Attribution/Allocation Cases

|                                           | Table 1: Attribution / Allocation MAP Cases  number of post-2015 cases closed during the reporting period by outcome: |          |                         |                                  |                          |                                 |                                       |                                                                                                                     |                       |                                                                                   |              |           |                                                                                          |
|-------------------------------------------|-----------------------------------------------------------------------------------------------------------------------|----------|-------------------------|----------------------------------|--------------------------|---------------------------------|---------------------------------------|---------------------------------------------------------------------------------------------------------------------|-----------------------|-----------------------------------------------------------------------------------|--------------|-----------|------------------------------------------------------------------------------------------|
|                                           |                                                                                                                       |          |                         |                                  | n                        | umber of pos                    | st-2015 case                          | s closed during the                                                                                                 | reporting period by o | utcome:                                                                           |              |           |                                                                                          |
| Treaty Partner                            | no. of post-<br>2015 cases in<br>MAP inventory<br>on 1 January<br>2020                                                | started  | denied<br>MAP<br>access | objection<br>is not<br>justified | withdrawn by<br>taxpayer | unilateral<br>relief<br>granted | resolved<br>via<br>domestic<br>remedy | agreement fully eliminating double taxation eliminated / fully resolving taxation not in accordance with tax treaty | tayation / nartially  | agreement<br>that there is no<br>taxation not in<br>accordance<br>with tax treaty | agreement to | any other | no. of post-<br>2015 cases<br>remaining in<br>MAP inventory<br>on 31<br>December<br>2020 |
| Column 1                                  | Column 2                                                                                                              | Column 3 | Column 4                | Column 5                         | Column 6                 | Column 7                        | Column 8                              | Column 9                                                                                                            | Column 10             | Column 11                                                                         | Column 12    | Column 13 | Column 14                                                                                |
| Italy                                     | 9                                                                                                                     | 2        | 0                       | 0                                | 0                        | 0                               | 0                                     | 0                                                                                                                   | 0                     | 0                                                                                 | 0            | 0         | 11                                                                                       |
| Korea                                     | 5                                                                                                                     | 0        | 0                       | 0                                | 0                        | 0                               | 0                                     | 0                                                                                                                   | 0                     | 0                                                                                 | 0            | 0         | 5                                                                                        |
| Treaty Partners (de minimis rule applies) | 4                                                                                                                     | 1        | 0                       | 0                                | 0                        | 1                               | 0                                     | 0                                                                                                                   | 0                     | 0                                                                                 | 0            | 0         | 4                                                                                        |
| Total                                     | 18                                                                                                                    | 3        | 0                       | 0                                | 0                        | 1                               | 0                                     | 0                                                                                                                   | 0                     | 0                                                                                 | 0            | 0         | 20                                                                                       |
| Notes:                                    |                                                                                                                       |          | ·                       | ·                                |                          |                                 |                                       |                                                                                                                     |                       |                                                                                   |              | ·         |                                                                                          |