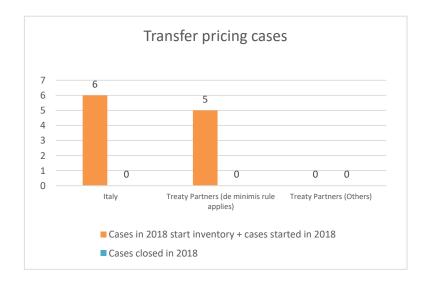

# Overview of MAP partners (only for cases started as from 1 January 2016)

Note: the MAP cases started before 1 January 2016 and closed in 2019 are not shown in these graphs

The label "Treaty Partners (de minimis rule applies)" applies to treaty partners with which the number of cases in start inventory plus the number of cases started is at least 5. The relevant MAP statistics are aggregated under this category.

The label "Treaty Partners (Others)" applies to treaty partners that are not reporting MAP statistics for the reporting period. The relevant MAP statistics are aggregated under this category.

2019 MAP Statistics - Brazil.xlsx Page 2/9