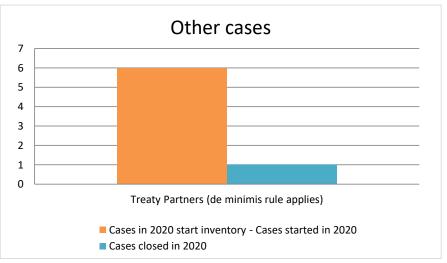

# Overview of MAP partners (only for cases started as from 1 January 2016)

Note: the MAP cases started before 1 January 2016 and closed in 2020 are not shown in these graphs

The label "Treaty Partners (de minimis rule applies)" applies to treaty partners with which the number of cases in start inventory plus the number of cases started is at least 5. The relevant MAP statistics are aggregated under this category.

2020 MAP Statistics - Brazil.xlsx Page 5/9

MAP Statistics Reporting for the 2020 Reporting Period (1 January 2020 to 31 December 2020) for other Cases

|       |                                           |                                                                        |           |                                                                         |                                  | Table 2: Ot              | her MAP Ca                      | ses                                   |                                                                                                                            |                    |                                                                                   |              |                      |                                                                                |  |
|-------|-------------------------------------------|------------------------------------------------------------------------|-----------|-------------------------------------------------------------------------|----------------------------------|--------------------------|---------------------------------|---------------------------------------|----------------------------------------------------------------------------------------------------------------------------|--------------------|-----------------------------------------------------------------------------------|--------------|----------------------|--------------------------------------------------------------------------------|--|
|       |                                           |                                                                        |           | number of post-2015 cases closed during the reporting period by outcome |                                  |                          |                                 |                                       |                                                                                                                            |                    |                                                                                   |              |                      |                                                                                |  |
|       | Treaty Partner                            | no. of post-<br>2015 cases in<br>MAP inventory<br>on 1 January<br>2020 | y started | denied<br>MAP<br>access                                                 | objection<br>is not<br>justified | withdrawn by<br>taxpayer | unilateral<br>relief<br>granted | resolved<br>via<br>domestic<br>remedy | agreement fully<br>eliminating<br>double taxation /<br>fully resolving<br>taxation not in<br>accordance with<br>tax treaty | resolving taxation | agreement<br>that there is no<br>taxation not in<br>accordance<br>with tax treaty | agreement to | any other<br>outcome | no. of post-2015<br>cases remaining in<br>MAP inventory on<br>31 December 2020 |  |
|       | Column 1                                  | Column 2                                                               | Column 3  | Column 4                                                                | Column 5                         | Column 6                 | Column 7                        | Column 8                              | Column 9                                                                                                                   | Column 10          | Column 11                                                                         | Column 12    | Column 13            | Column 14                                                                      |  |
| Row 1 | Treaty Partners (de minimis rule applies) | 5                                                                      | 1         | 0                                                                       | 1                                | 0                        | 0                               | 0                                     | 0                                                                                                                          | 0                  | 0                                                                                 | 0            | 0                    | 5                                                                              |  |
|       | Total                                     | 5                                                                      | 1         | 0                                                                       | 1                                | 0                        | 0                               | 0                                     | 0                                                                                                                          | 0                  | 0                                                                                 | 0            | 0                    | 5                                                                              |  |
|       | Notes:                                    |                                                                        |           |                                                                         |                                  |                          |                                 |                                       |                                                                                                                            |                    |                                                                                   |              |                      |                                                                                |  |