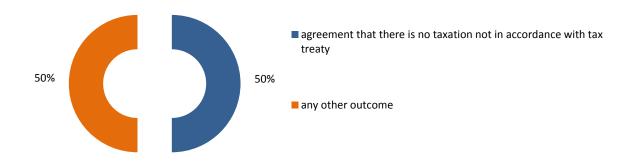

2021 MAP Statistics - Brazil.xlsx Page 2/9

| Cases closed by outcome              | denied<br>MAP<br>access | objection is not<br>justified | withdrawn by<br>taxpayer | unilateral relief<br>granted | resolved via<br>domestic<br>remedy | resolving taxation<br>not in | partially eliminating double taxation / partially resolving accordance with |   | no agreement<br>including<br>agreement to<br>disagree | any other<br>outcome | Total |
|--------------------------------------|-------------------------|-------------------------------|--------------------------|------------------------------|------------------------------------|------------------------------|-----------------------------------------------------------------------------|---|-------------------------------------------------------|----------------------|-------|
| Transfer pricing cases (all)         | 0                       | 0                             | 3                        | 1                            | 0                                  | 0                            | 0                                                                           | 0 | 0                                                     | 0                    | 4     |
| Cases started before 1 January 2016  | 0                       | 0                             | 0                        | 0                            | 0                                  | 0                            | 0                                                                           | 0 | 0                                                     | 0                    | 0     |
| Cases started as from 1 January 2016 | 0                       | 0                             | 3                        | 1                            | 0                                  | 0                            | 0                                                                           | 0 | 0                                                     | 0                    | 4     |
| Other cases (all)                    | 0                       | 0                             | 0                        | 0                            | 0                                  | 0                            | 0                                                                           | 0 | 0                                                     | 0                    | 0     |
| Cases started before 1 January 2016  | 0                       | 0                             | 0                        | 0                            | 0                                  | 0                            | 0                                                                           | 0 | 0                                                     | 0                    | 0     |
| Cases started as from 1 January 2016 | 0                       | 0                             | 0                        | 0                            | 0                                  | 0                            | 0                                                                           | 0 | 0                                                     | 0                    | 0     |
| All cases                            | 0                       | 0                             | 3                        | 1                            | 0                                  | 0                            | 0                                                                           | 0 | 0                                                     | 0                    | 4     |