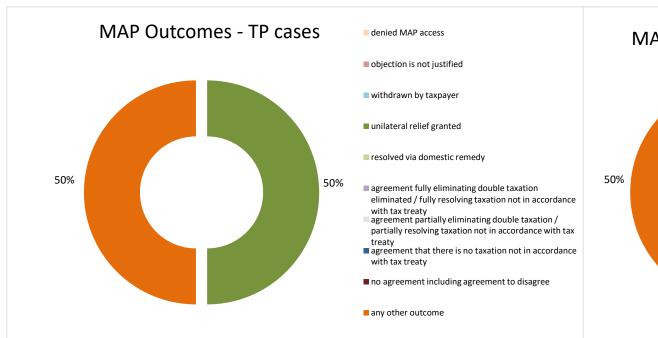

| Cases closed by outcome              | denied<br>MAP<br>access | objection is<br>not justified | withdrawn by<br>taxpayer | unilateral relief<br>granted | resolved via<br>domestic<br>remedy | agreement fully eliminating double taxation eliminated / fully resolving taxation not in accordance with tax treaty | agreement partially eliminating double taxation / partially resolving taxation not in accordance with tax treaty | agreement that<br>there is no<br>taxation not in<br>accordance with<br>tax treaty | no agreement<br>including<br>agreement to<br>disagree | any other outcome | Total |
|--------------------------------------|-------------------------|-------------------------------|--------------------------|------------------------------|------------------------------------|---------------------------------------------------------------------------------------------------------------------|------------------------------------------------------------------------------------------------------------------|-----------------------------------------------------------------------------------|-------------------------------------------------------|-------------------|-------|
| Transfer pricing cases (all)         | 0                       | 0                             | 0                        | 1                            | 0                                  | 0                                                                                                                   | 0                                                                                                                | 0                                                                                 | 0                                                     | 1                 | 2     |
| Cases started before 1 January 2016  | 0                       | 0                             | 0                        | 0                            | 0                                  | 0                                                                                                                   | 0                                                                                                                | 0                                                                                 | 0                                                     | 1                 | 1     |
| Cases started as from 1 January 2016 | 0                       | 0                             | 0                        | 1                            | 0                                  | 0                                                                                                                   | 0                                                                                                                | 0                                                                                 | 0                                                     | 0                 | 1     |
| Other cases (all)                    | 0                       | 1                             | 0                        | 0                            | 0                                  | 1                                                                                                                   | 0                                                                                                                | 1                                                                                 | 0                                                     | 3                 | 6     |
| Cases started before 1 January 2016  | 0                       | 0                             | 0                        | 0                            | 0                                  | 0                                                                                                                   | 0                                                                                                                | 1                                                                                 | 0                                                     | 3                 | 4     |
| Cases started as from 1 January 2016 | 0                       | 1                             | 0                        | 0                            | 0                                  | 1                                                                                                                   | 0                                                                                                                | 0                                                                                 | 0                                                     | 0                 | 2     |
| All cases                            | 0                       | 1                             | 0                        | 1                            | 0                                  | 1                                                                                                                   | 0                                                                                                                | 1                                                                                 | 0                                                     | 4                 | 8     |

2019 MAP Statistics - Brazil.xlsx Page 3/9