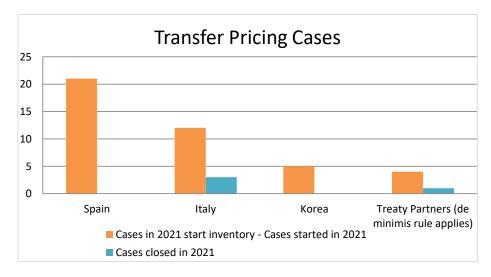

# Overview of MAP partners (only for cases started as from 1 January 2016)

Note: the MAP cases started before 1 January 2016 and closed in 2021 are not shown in these graphs

The label "Treaty Partners (de minimis rule applies)" applies to treaty partners with which the number of cases in start inventory plus the number of cases started is less than 5. The relevant MAP statistics are aggregated under this category.

Row 1 Row 2

2021 MAP Statistics - Brazil.xlsx Page 4/9

MAP Statistics Reporting for the 2021 Reporting Period (1 January 2021 to 31 December 2021) for Attribution/Allocation Cases

|       | Table 1: Attribution / Allocation MAP Cases |                                                                        |                                                                            |                                                                          |                                  |                          |                                 |                                       |                                                                                                                     |                                      |                                                                                   |              |                      |                                                                                          |
|-------|---------------------------------------------|------------------------------------------------------------------------|----------------------------------------------------------------------------|--------------------------------------------------------------------------|----------------------------------|--------------------------|---------------------------------|---------------------------------------|---------------------------------------------------------------------------------------------------------------------|--------------------------------------|-----------------------------------------------------------------------------------|--------------|----------------------|------------------------------------------------------------------------------------------|
|       |                                             |                                                                        |                                                                            | number of post-2015 cases closed during the reporting period by outcome: |                                  |                          |                                 |                                       |                                                                                                                     |                                      |                                                                                   |              |                      |                                                                                          |
|       | Treaty Partner                              | no. of post-<br>2015 cases in<br>MAP inventory<br>on 1 January<br>2021 | no. of post-<br>2015 cases<br>started<br>during the<br>reporting<br>period | denied<br>MAP<br>access                                                  | objection<br>is not<br>justified | withdrawn by<br>taxpayer | unilateral<br>relief<br>granted | resolved<br>via<br>domestic<br>remedy | agreement fully eliminating double taxation eliminated / fully resolving taxation not in accordance with tax treaty | resolving taxation not in accordance | agreement<br>that there is no<br>taxation not in<br>accordance<br>with tax treaty | agreement to | any other<br>outcome | no. of post-<br>2015 cases<br>remaining in<br>MAP inventory<br>on 31<br>December<br>2021 |
|       | Column 1                                    | Column 2                                                               | Column 3                                                                   | Column 4                                                                 | Column 5                         | Column 6                 | Column 7                        | Column 8                              | Column 9                                                                                                            | Column 10                            | Column 11                                                                         | Column 12    | Column 13            | Column 14                                                                                |
| Row 1 | Spain                                       | 1                                                                      | 20                                                                         | 0                                                                        | 0                                | 0                        | 0                               | 0                                     | 0                                                                                                                   | 0                                    | 0                                                                                 | 0            | 0                    | 21                                                                                       |
|       | Italy                                       | 11                                                                     | 1                                                                          | 0                                                                        | 0                                | 3                        | 0                               | 0                                     | 0                                                                                                                   | 0                                    | 0                                                                                 | 0            | 0                    | 9                                                                                        |
|       | Korea                                       | 5                                                                      | 0                                                                          | 0                                                                        | 0                                | 0                        | 0                               | 0                                     | 0                                                                                                                   | 0                                    | 0                                                                                 | 0            | 0                    | 5                                                                                        |
| Row 2 | Treaty Partners (de minimis rule applies)   | 3                                                                      | 1                                                                          | 0                                                                        | 0                                | 0                        | 1                               | 0                                     | 0                                                                                                                   | 0                                    | 0                                                                                 | 0            | 0                    | 3                                                                                        |
|       | Total                                       | 20                                                                     | 22                                                                         | 0                                                                        | 0                                | 3                        | 1                               | 0                                     | 0                                                                                                                   | 0                                    | 0                                                                                 | 0            | 0                    | 38                                                                                       |
|       | Notes:                                      |                                                                        |                                                                            |                                                                          |                                  |                          |                                 |                                       |                                                                                                                     |                                      |                                                                                   |              |                      |                                                                                          |