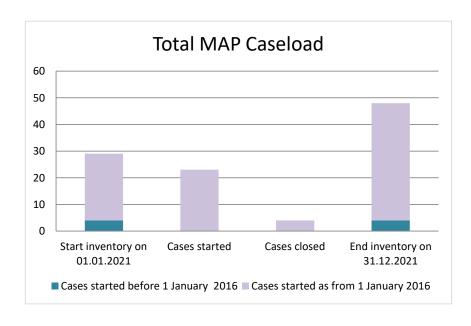

# **Brazil**

| Cases started before 1<br>January 2016 | 2021 Start inventory | Cases<br>started | Cases<br>closed | 2021 End inventory |  |  |
|----------------------------------------|----------------------|------------------|-----------------|--------------------|--|--|
| Transfer pricing cases                 | 3                    | 0                | 0               | 3                  |  |  |
| Other cases                            | 1                    | 0                | 0               | 1                  |  |  |

| Cases started as from 1<br>January 2016 | 2021 Start inventory | Cases<br>started | Cases closed | 2021 End inventory |  |
|-----------------------------------------|----------------------|------------------|--------------|--------------------|--|
| Transfer pricing cases                  | 20                   | 22               | 4            | 38                 |  |
| Other cases                             | 5                    | 1                | 0            | 6                  |  |