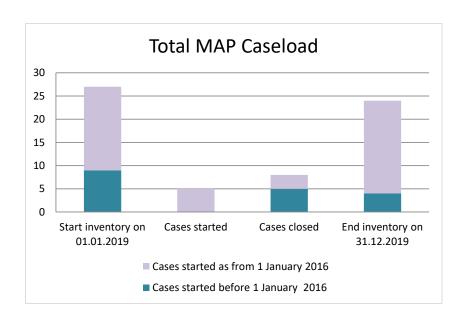

# **Brazil**

| Cases started before 1<br>January 2016 | 2020 Start inventory | Cases<br>started | Cases<br>closed | 2020 End inventory |
|----------------------------------------|----------------------|------------------|-----------------|--------------------|
| Transfer pricing cases                 | 3                    | 0                | 0               | 3                  |
| Other cases                            | 1                    | 0                | 0               | 1                  |

| Cases started as from 1<br>January 2016 | 2020 Start inventory | Cases<br>started | Cases closed | 2020 End inventory |
|-----------------------------------------|----------------------|------------------|--------------|--------------------|
| Transfer pricing cases                  | 18                   | 3                | 1            | 20                 |
| Other cases                             | 5                    | 1                | 1            | 5                  |