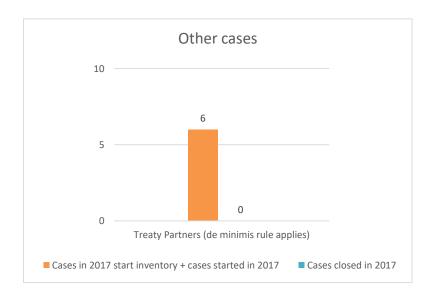

# Overview of MAP partners (only for cases started as from 1 January 2016)

Note: the MAP cases started before 1 January 2016 and closed in 2021 are not shown in these graphs

The label "Treaty Partners (de minimis rule applies)" applies to treaty partners with which the number of cases in start inventory plus the number of cases started is less than 5. The relevant MAP statistics are aggregated under this category.

2020 MAP Statistics - Brazil.xlsx Page 5/9

MAP Statistics Reporting for the 2020 Reporting Period (1 January 2020 to 31 December 2020) for other Cases

|       |                                           |                                                                        |           |                                                                         |                                  | Table 2: Ot              | her MAP Ca                      | ses                                   |                                                                                                                            |                    |                                                                                   |              |                      |                                                                                |  |
|-------|-------------------------------------------|------------------------------------------------------------------------|-----------|-------------------------------------------------------------------------|----------------------------------|--------------------------|---------------------------------|---------------------------------------|----------------------------------------------------------------------------------------------------------------------------|--------------------|-----------------------------------------------------------------------------------|--------------|----------------------|--------------------------------------------------------------------------------|--|
|       |                                           |                                                                        |           | number of post-2015 cases closed during the reporting period by outcome |                                  |                          |                                 |                                       |                                                                                                                            |                    |                                                                                   |              |                      |                                                                                |  |
|       | Treaty Partner                            | no. of post-<br>2015 cases in<br>MAP inventory<br>on 1 January<br>2020 | y started | denied<br>MAP<br>access                                                 | objection<br>is not<br>justified | withdrawn by<br>taxpayer | unilateral<br>relief<br>granted | resolved<br>via<br>domestic<br>remedy | agreement fully<br>eliminating<br>double taxation /<br>fully resolving<br>taxation not in<br>accordance with<br>tax treaty | resolving taxation | agreement<br>that there is no<br>taxation not in<br>accordance<br>with tax treaty | agreement to | any other<br>outcome | no. of post-2015<br>cases remaining in<br>MAP inventory on<br>31 December 2020 |  |
|       | Column 1                                  | Column 2                                                               | Column 3  | Column 4                                                                | Column 5                         | Column 6                 | Column 7                        | Column 8                              | Column 9                                                                                                                   | Column 10          | Column 11                                                                         | Column 12    | Column 13            | Column 14                                                                      |  |
| Row 1 | Treaty Partners (de minimis rule applies) | 5                                                                      | 1         | 0                                                                       | 1                                | 0                        | 0                               | 0                                     | 0                                                                                                                          | 0                  | 0                                                                                 | 0            | 0                    | 5                                                                              |  |
|       | Total                                     | 5                                                                      | 1         | 0                                                                       | 1                                | 0                        | 0                               | 0                                     | 0                                                                                                                          | 0                  | 0                                                                                 | 0            | 0                    | 5                                                                              |  |
|       | Notes:                                    |                                                                        |           |                                                                         |                                  |                          |                                 |                                       |                                                                                                                            |                    |                                                                                   |              |                      |                                                                                |  |