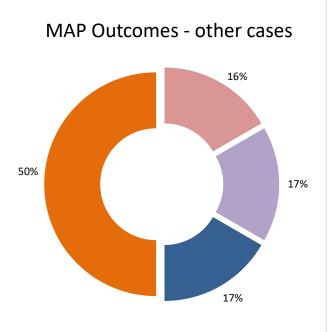

| Cases closed by outcome              | denied<br>MAP<br>access | objection is<br>not justified | withdrawn by<br>taxpayer | unilateral relief<br>granted | resolved via<br>domestic<br>remedy | agreement fully eliminating double taxation eliminated / fully resolving taxation not in accordance with tax treaty | agreement partially eliminating double taxation / partially resolving taxation not in accordance with tax treaty | agreement that<br>there is no<br>taxation not in<br>accordance with<br>tax treaty | no agreement<br>including<br>agreement to<br>disagree | any other outcome | Total |
|--------------------------------------|-------------------------|-------------------------------|--------------------------|------------------------------|------------------------------------|---------------------------------------------------------------------------------------------------------------------|------------------------------------------------------------------------------------------------------------------|-----------------------------------------------------------------------------------|-------------------------------------------------------|-------------------|-------|
| Transfer pricing cases (all)         | 0                       | 0                             | 0                        | 1                            | 0                                  | 0                                                                                                                   | 0                                                                                                                | 0                                                                                 | 0                                                     | 1                 | 2     |
| Cases started before 1 January 2016  | 0                       | 0                             | 0                        | 0                            | 0                                  | 0                                                                                                                   | 0                                                                                                                | 0                                                                                 | 0                                                     | 1                 | 1     |
| Cases started as from 1 January 2016 | 0                       | 0                             | 0                        | 1                            | 0                                  | 0                                                                                                                   | 0                                                                                                                | 0                                                                                 | 0                                                     | 0                 | 1     |
| Other cases (all)                    | 0                       | 1                             | 0                        | 0                            | 0                                  | 1                                                                                                                   | 0                                                                                                                | 1                                                                                 | 0                                                     | 3                 | 6     |
| Cases started before 1 January 2016  | 0                       | 0                             | 0                        | 0                            | 0                                  | 0                                                                                                                   | 0                                                                                                                | 1                                                                                 | 0                                                     | 3                 | 4     |
| Cases started as from 1 January 2016 | 0                       | 1                             | 0                        | 0                            | 0                                  | 1                                                                                                                   | 0                                                                                                                | 0                                                                                 | 0                                                     | 0                 | 2     |
| All cases                            | 0                       | 1                             | 0                        | 1                            | 0                                  | 1                                                                                                                   | 0                                                                                                                | 1                                                                                 | 0                                                     | 4                 | 8     |

2019 MAP Statistics - Brazil.xlsx Page 3/9