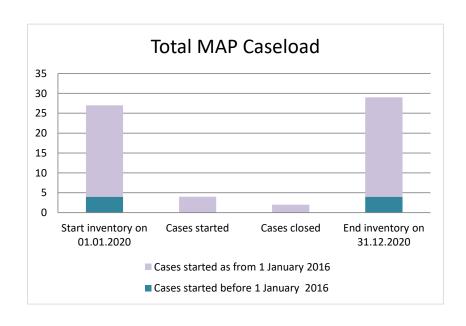

# **Brazil**

| Cases started before 1<br>January 2016 | 2021 Start inventory | Cases<br>started | Cases<br>closed | 2021 End inventory |  |  |
|----------------------------------------|----------------------|------------------|-----------------|--------------------|--|--|
| Transfer pricing cases                 | 3                    | 0                | 0               | 3                  |  |  |
| Other cases                            | 1                    | 0                | 0               | 1                  |  |  |

| Cases started as from 1<br>January 2016 | 2021 Start inventory | Cases<br>started | Cases closed | 2021 End inventory |  |
|-----------------------------------------|----------------------|------------------|--------------|--------------------|--|
| Transfer pricing cases                  | 20                   | 22               | 4            | 38                 |  |
| Other cases                             | 5                    | 1                | 0            | 6                  |  |