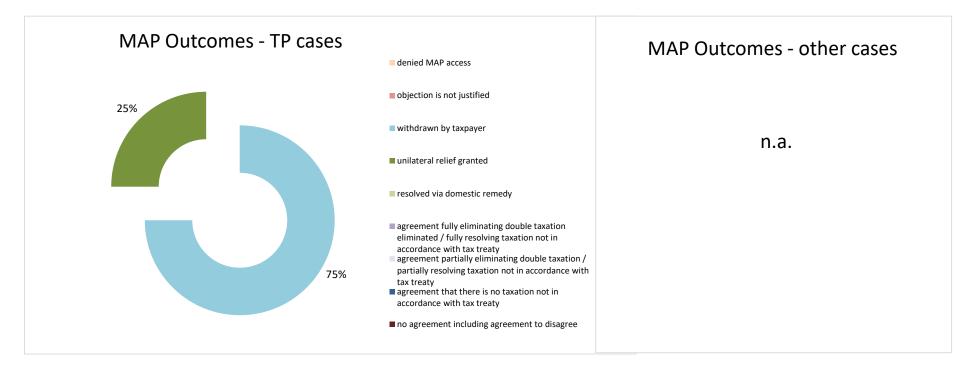

# Overview of MAP partners (only for cases started as from 1 January 2016)

Note: the MAP cases started before 1 January 2016 and closed in 2021 are not shown in these graphs

The label "Treaty Partners (de minimis rule applies)" applies to treaty partners with which the number of cases in start inventory plus the number of cases started is less than 5. The relevant MAP statistics are aggregated under this category.

2021 MAP Statistics - Brazil.xlsx Page 2/9

| Cases closed by outcome              | denied<br>MAP<br>access | objection is not<br>justified | withdrawn by<br>taxpayer | unilateral relief<br>granted | resolved via<br>domestic<br>remedy | resolving taxation<br>not in | partially eliminating double taxation / partially resolving accordance with |   | no agreement<br>including<br>agreement to<br>disagree | any other<br>outcome | Total |
|--------------------------------------|-------------------------|-------------------------------|--------------------------|------------------------------|------------------------------------|------------------------------|-----------------------------------------------------------------------------|---|-------------------------------------------------------|----------------------|-------|
| Transfer pricing cases (all)         | 0                       | 0                             | 3                        | 1                            | 0                                  | 0                            | 0                                                                           | 0 | 0                                                     | 0                    | 4     |
| Cases started before 1 January 2016  | 0                       | 0                             | 0                        | 0                            | 0                                  | 0                            | 0                                                                           | 0 | 0                                                     | 0                    | 0     |
| Cases started as from 1 January 2016 | 0                       | 0                             | 3                        | 1                            | 0                                  | 0                            | 0                                                                           | 0 | 0                                                     | 0                    | 4     |
| Other cases (all)                    | 0                       | 0                             | 0                        | 0                            | 0                                  | 0                            | 0                                                                           | 0 | 0                                                     | 0                    | 0     |
| Cases started before 1 January 2016  | 0                       | 0                             | 0                        | 0                            | 0                                  | 0                            | 0                                                                           | 0 | 0                                                     | 0                    | 0     |
| Cases started as from 1 January 2016 | 0                       | 0                             | 0                        | 0                            | 0                                  | 0                            | 0                                                                           | 0 | 0                                                     | 0                    | 0     |
| All cases                            | 0                       | 0                             | 3                        | 1                            | 0                                  | 0                            | 0                                                                           | 0 | 0                                                     | 0                    | 4     |