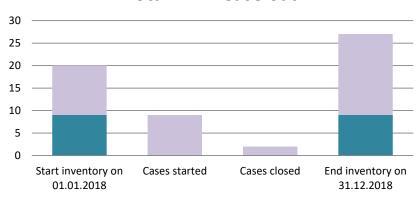

# Brazil

| Cases started before 1<br>January 2016 | 2019 Start inventory | Cases<br>started | Cases<br>closed | 2019 End inventory |
|----------------------------------------|----------------------|------------------|-----------------|--------------------|
| Transfer pricing cases                 | 4                    | 0                | 1               | 3                  |
| Other cases                            | 5                    | 0                | 4               | 1                  |

| Cases started as from 1<br>January 2016 | 2019 Start inventory | Cases<br>started | Cases closed | 2019 End inventory |
|-----------------------------------------|----------------------|------------------|--------------|--------------------|
| Transfer pricing cases                  | 11                   | 5                | 1            | 15                 |
| Other cases                             | 7                    | 0                | 2            | 5                  |