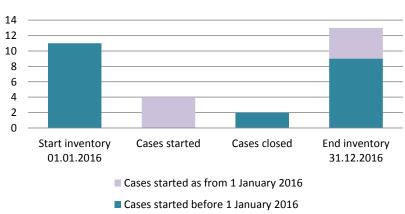

# **Brazil**

| Cases started before 1<br>January 2016 | 2022 Start<br>inventory | Cases<br>started | Cases<br>closed | 2022 End<br>inventory |
|----------------------------------------|-------------------------|------------------|-----------------|-----------------------|
| Transfer pricing cases                 | 3                       | 0                | 0               | 3                     |
| Other cases                            | 1                       | 0                | 0               | 1                     |

| Cases started as from 1<br>January 2016 | 2022 Start inventory | Cases<br>started | Cases closed | 2022 End inventory |  |
|-----------------------------------------|----------------------|------------------|--------------|--------------------|--|
| Transfer pricing cases                  | 39                   | 7                | 7            | 39                 |  |
| Other cases                             | 6                    | 1                | 1            | 6                  |  |