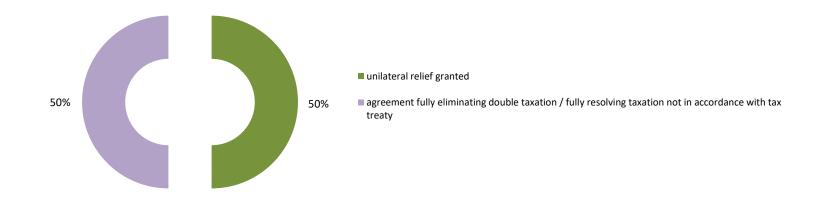

2022 MAP Statistics - Brazil.xlsx Page 2/3

| Cases closed by outcome              | denied<br>MAP<br>access | objection is not<br>justified | withdrawn by<br>taxpayer | unilateral relief<br>granted | resolved via<br>domestic<br>remedy | agreement fully eliminating double taxation eliminated / fully resolving taxation not in accordance with tax treaty | partially | agreement that<br>there is no<br>taxation not in<br>accordance with<br>tax treaty | no agreement<br>including<br>agreement to<br>disagree | any other<br>outcome | Total |
|--------------------------------------|-------------------------|-------------------------------|--------------------------|------------------------------|------------------------------------|---------------------------------------------------------------------------------------------------------------------|-----------|-----------------------------------------------------------------------------------|-------------------------------------------------------|----------------------|-------|
| Transfer pricing cases (all)         | 0                       | 0                             | 5                        | 0                            | 0                                  | 0                                                                                                                   | 0         | 0                                                                                 | 0                                                     | 2                    | 7     |
| Cases started before 1 January 2016  | 0                       | 0                             | 0                        | 0                            | 0                                  | 0                                                                                                                   | 0         | 0                                                                                 | 0                                                     | 0                    | 0     |
| Cases started as from 1 January 2016 | 0                       | 0                             | 5                        | 0                            | 0                                  | 0                                                                                                                   | 0         | 0                                                                                 | 0                                                     | 2                    | 7     |
| Other cases (all)                    | 0                       | 0                             | 0                        | 0                            | 0                                  | 0                                                                                                                   | 1         | 0                                                                                 | 0                                                     | 0                    | 1     |
| Cases started before 1 January 2016  | 0                       | 0                             | 0                        | 0                            | 0                                  | 0                                                                                                                   | 0         | 0                                                                                 | 0                                                     | 0                    | 0     |
| Cases started as from 1 January 2016 | 0                       | 0                             | 0                        | 0                            | 0                                  | 0                                                                                                                   | 1         | 0                                                                                 | 0                                                     | 0                    | 1     |
| All cases                            | 0                       | 0                             | 5                        | 0                            | 0                                  | 0                                                                                                                   | 1         | 0                                                                                 | 0                                                     | 2                    | 8     |