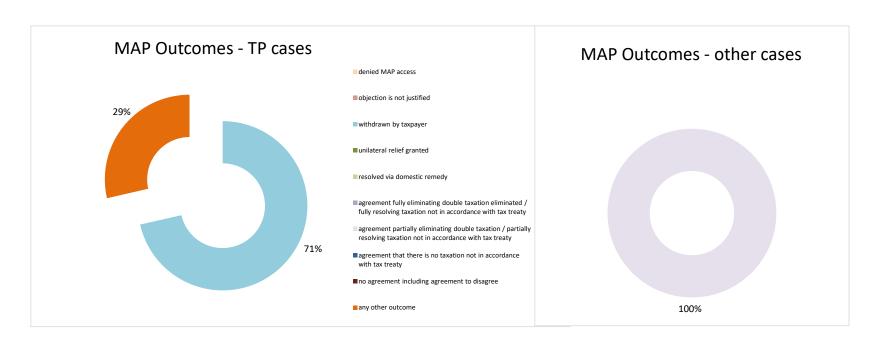

2022 MAP Statistics - Brazil.xlsx Page 2/3

| Cases closed by outcome              | denied<br>MAP<br>access | objection is not<br>justified | withdrawn by<br>taxpayer | unilateral relief<br>granted | resolved via<br>domestic<br>remedy | agreement fully eliminating double taxation eliminated / fully resolving taxation not in accordance with tax treaty | partially | agreement that<br>there is no<br>taxation not in<br>accordance with<br>tax treaty | no agreement<br>including<br>agreement to<br>disagree | any other<br>outcome | Total |
|--------------------------------------|-------------------------|-------------------------------|--------------------------|------------------------------|------------------------------------|---------------------------------------------------------------------------------------------------------------------|-----------|-----------------------------------------------------------------------------------|-------------------------------------------------------|----------------------|-------|
| Transfer pricing cases (all)         | 0                       | 0                             | 5                        | 0                            | 0                                  | 0                                                                                                                   | 0         | 0                                                                                 | 0                                                     | 2                    | 7     |
| Cases started before 1 January 2016  | 0                       | 0                             | 0                        | 0                            | 0                                  | 0                                                                                                                   | 0         | 0                                                                                 | 0                                                     | 0                    | 0     |
| Cases started as from 1 January 2016 | 0                       | 0                             | 5                        | 0                            | 0                                  | 0                                                                                                                   | 0         | 0                                                                                 | 0                                                     | 2                    | 7     |
| Other cases (all)                    | 0                       | 0                             | 0                        | 0                            | 0                                  | 0                                                                                                                   | 1         | 0                                                                                 | 0                                                     | 0                    | 1     |
| Cases started before 1 January 2016  | 0                       | 0                             | 0                        | 0                            | 0                                  | 0                                                                                                                   | 0         | 0                                                                                 | 0                                                     | 0                    | 0     |
| Cases started as from 1 January 2016 | 0                       | 0                             | 0                        | 0                            | 0                                  | 0                                                                                                                   | 1         | 0                                                                                 | 0                                                     | 0                    | 1     |
| All cases                            | 0                       | 0                             | 5                        | 0                            | 0                                  | 0                                                                                                                   | 1         | 0                                                                                 | 0                                                     | 2                    | 8     |