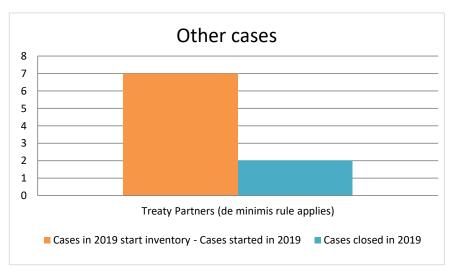

| Cases started as from 1<br>January 2016 | 2019 Start inventory | Cases<br>started | Cases closed | 2019 End inventory |
|-----------------------------------------|----------------------|------------------|--------------|--------------------|
| Transfer pricing cases                  | 11                   | 5                | 1            | 15                 |
| Other cases                             | 7                    | 0                | 2            | 5                  |

# Overview of MAP partners (only for cases started as from 1 January 2016)

Note: the MAP cases started before 1 January 2016 and closed in 2019 are not shown in these graphs

The label "Treaty Partners (de minimis rule applies)" applies to treaty partners with which the number of cases in start inventory plus the number of cases started is at least 5. The relevant MAP statistics are aggregated under this category.