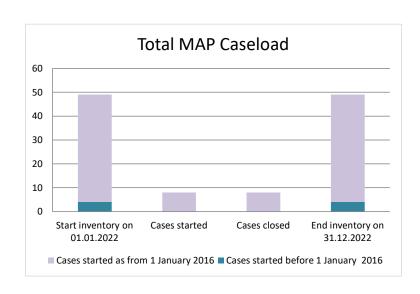

# **Brazil**

| Cases started before 1<br>January 2016 | 2022 Start<br>inventory | Cases<br>started | Cases<br>closed | 2022 End<br>inventory |
|----------------------------------------|-------------------------|------------------|-----------------|-----------------------|
| Transfer pricing cases                 | 3                       | 0                | 0               | 3                     |
| Other cases                            | 1                       | 0                | 0               | 1                     |

| Cases started as from 1<br>January 2016 | 2022 Start inventory | Cases<br>started | Cases closed | 2022 End inventory |  |
|-----------------------------------------|----------------------|------------------|--------------|--------------------|--|
| Transfer pricing cases                  | 39                   | 7                | 7            | 39                 |  |
| Other cases                             | 6                    | 1                | 1            | 6                  |  |