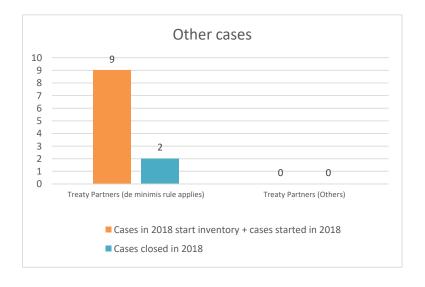

# Overview of MAP partners (only for cases started as from 1 January 2016)

Note: the MAP cases started before 1 January 2016 and closed in 2019 are not shown in these graphs

The label "Treaty Partners (de minimis rule applies)" applies to treaty partners with which the number of cases in start inventory plus the number of cases started is at least 5. The relevant MAP statistics are aggregated under this category.

The label "Treaty Partners (Others)" applies to treaty partners that are not reporting MAP statistics for the reporting period. The relevant MAP statistics are aggregated under this category.

2019 MAP Statistics - Brazil.xlsx Page 2/9