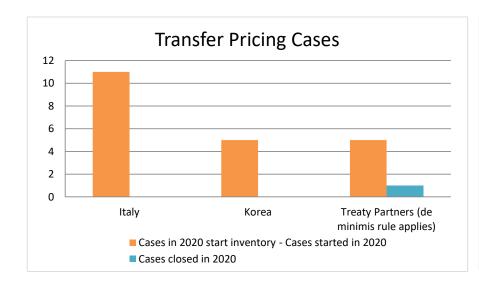

# Overview of MAP partners (only for cases started as from 1 January 2016)

Note: the MAP cases started before 1 January 2016 and closed in 2020 are not shown in these graphs

The label "Treaty Partners (de minimis rule applies)" applies to treaty partners with which the number of cases in start inventory plus the number of cases started is at least 5. The relevant MAP statistics are aggregated under this category.

Row 1 Row 2 Row 3

Notes:

2020 MAP Statistics - Brazil.xlsx Page 4/9

MAP Statistics Reporting for the 2020 Reporting Period (1 January 2020 to 31 December 2020) for Attribution/Allocation Cases

|                                           | Table 1: Attribution / Allocation MAP Cases  number of post-2015 cases closed during the reporting period by outcome: |          |                         |                                  |                          |                                 |                                       |                                                                                                                     |                       |                                                                                   |              |           |                                                                                          |
|-------------------------------------------|-----------------------------------------------------------------------------------------------------------------------|----------|-------------------------|----------------------------------|--------------------------|---------------------------------|---------------------------------------|---------------------------------------------------------------------------------------------------------------------|-----------------------|-----------------------------------------------------------------------------------|--------------|-----------|------------------------------------------------------------------------------------------|
|                                           |                                                                                                                       |          |                         |                                  | n                        | umber of pos                    | st-2015 case                          | s closed during the                                                                                                 | reporting period by o | utcome:                                                                           |              |           |                                                                                          |
| Treaty Partner                            | no. of post-<br>2015 cases in<br>MAP inventory<br>on 1 January<br>2020                                                | started  | denied<br>MAP<br>access | objection<br>is not<br>justified | withdrawn by<br>taxpayer | unilateral<br>relief<br>granted | resolved<br>via<br>domestic<br>remedy | agreement fully eliminating double taxation eliminated / fully resolving taxation not in accordance with tax treaty | tayation / nartially  | agreement<br>that there is no<br>taxation not in<br>accordance<br>with tax treaty | agreement to | any other | no. of post-<br>2015 cases<br>remaining in<br>MAP inventory<br>on 31<br>December<br>2020 |
| Column 1                                  | Column 2                                                                                                              | Column 3 | Column 4                | Column 5                         | Column 6                 | Column 7                        | Column 8                              | Column 9                                                                                                            | Column 10             | Column 11                                                                         | Column 12    | Column 13 | Column 14                                                                                |
| Italy                                     | 9                                                                                                                     | 2        | 0                       | 0                                | 0                        | 0                               | 0                                     | 0                                                                                                                   | 0                     | 0                                                                                 | 0            | 0         | 11                                                                                       |
| Korea                                     | 5                                                                                                                     | 0        | 0                       | 0                                | 0                        | 0                               | 0                                     | 0                                                                                                                   | 0                     | 0                                                                                 | 0            | 0         | 5                                                                                        |
| Treaty Partners (de minimis rule applies) | 4                                                                                                                     | 1        | 0                       | 0                                | 0                        | 1                               | 0                                     | 0                                                                                                                   | 0                     | 0                                                                                 | 0            | 0         | 4                                                                                        |
| Total                                     | 18                                                                                                                    | 3        | 0                       | 0                                | 0                        | 1                               | 0                                     | 0                                                                                                                   | 0                     | 0                                                                                 | 0            | 0         | 20                                                                                       |
| Notes:                                    |                                                                                                                       |          | ·                       | ·                                |                          |                                 |                                       |                                                                                                                     |                       |                                                                                   |              | ·         |                                                                                          |