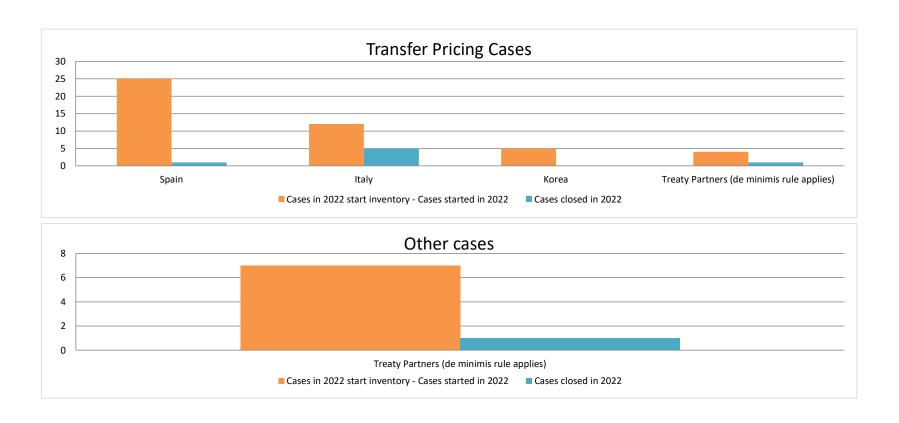

# Overview of MAP partners (only for cases started as from 1 January 2016)

Note: the MAP cases started before 1 January 2016 and closed in 2022 are not shown in these graphs

The label "Treaty Partners (de minimis rule applies)" applies to treaty partners with which the number of cases in start inventory plus the number of cases started is at least 5. The relevant MAP statistics are aggregated under this category.