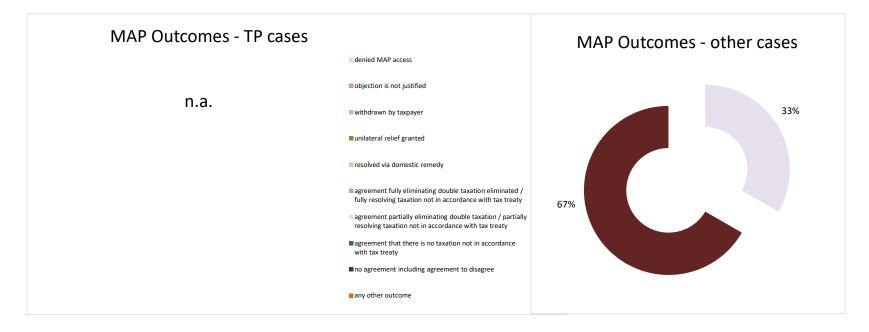

| Cases closed by outcome              | denied<br>MAP<br>access | objection is not<br>justified | withdrawn by<br>taxpayer | unilateral relief<br>granted | resolved via<br>domestic<br>remedy | agreement fully<br>eliminating<br>double taxation<br>eliminated / fully<br>resolving taxation<br>not in<br>accordance with<br>tax treaty | partially<br>eliminating<br>double taxation /<br>partially<br>resolving<br>taxation pot in | taxation not in<br>accordance with<br>tax treaty | no agreement<br>including<br>agreement to<br>disagree | any other<br>outcome | Total |
|--------------------------------------|-------------------------|-------------------------------|--------------------------|------------------------------|------------------------------------|------------------------------------------------------------------------------------------------------------------------------------------|--------------------------------------------------------------------------------------------|--------------------------------------------------|-------------------------------------------------------|----------------------|-------|
| Transfer pricing cases (all)         | 0                       | 0                             | 0                        | 0                            | 0                                  | 0                                                                                                                                        | 0                                                                                          | 0                                                | 0                                                     | 0                    | 0     |
| Cases started before 1 January 2017  | 0                       | 0                             | 0                        | 0                            | 0                                  | 0                                                                                                                                        | 0                                                                                          | 0                                                | 0                                                     | 0                    | 0     |
| Cases started as from 1 January 2017 | 0                       | 0                             | 0                        | 0                            | 0                                  | 0                                                                                                                                        | 0                                                                                          | 0                                                | 0                                                     | 0                    | 0     |
| Other cases (all)                    | 0                       | 0                             | 0                        | 0                            | 0                                  | 0                                                                                                                                        | 1                                                                                          | 0                                                | 2                                                     | 0                    | 3     |
| Cases started before 1 January 2017  | 0                       | 0                             | 0                        | 0                            | 0                                  | 0                                                                                                                                        | 0                                                                                          | 0                                                | 0                                                     | 0                    | 0     |
| Cases started as from 1 January 2017 | 0                       | 0                             | 0                        | 0                            | 0                                  | 0                                                                                                                                        | 1                                                                                          | 0                                                | 2                                                     | 0                    | 3     |
| All cases                            | 0                       | 0                             | 0                        | 0                            | 0                                  | 0                                                                                                                                        | 1                                                                                          | 0                                                | 2                                                     | 0                    | 3     |