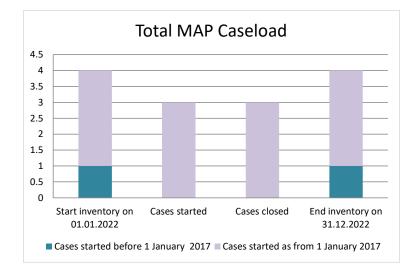

#### Botswana

| Cases started before 1<br>January 2017 | 2022 Start<br>inventory | Cases<br>started | Cases<br>closed | 2022 End<br>inventory |
|----------------------------------------|-------------------------|------------------|-----------------|-----------------------|
| Transfer pricing cases                 | 0                       | 0                | 0               | 0                     |
| Other cases                            | 1                       | 0                | 0               | 1                     |

| Cases started as from 1<br>January 2017 | 2022 Start<br>inventory | Cases<br>started | Cases<br>closed | 2022 End<br>inventory |
|-----------------------------------------|-------------------------|------------------|-----------------|-----------------------|
| Transfer pricing cases                  | 0                       | 1                | 0               | 1                     |
| Other cases                             | 3                       | 2                | 3               | 2                     |