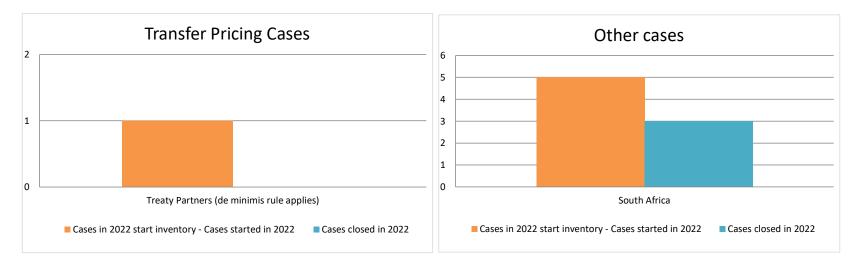

### Overview of MAP partners (only for cases started as from 1 January 2017)

Note: the MAP cases started before 1 January 2017 and closed in 2022 are not shown in these graphs

The label "Treaty Partners (de minimis rule applies)" applies to treaty partners with which the number of cases in start inventory plus the number of cases started is at least 5. The relevant MAP statistics are aggregated under this category.

|       |                                           |                                                                        | Table 1: Attribution / Allocation MAP Cases                             |          |                                  |                          |                                 |              |                                                                                                                                       |                        |                                                                                   |                                                       |                      |                                                                                       |
|-------|-------------------------------------------|------------------------------------------------------------------------|-------------------------------------------------------------------------|----------|----------------------------------|--------------------------|---------------------------------|--------------|---------------------------------------------------------------------------------------------------------------------------------------|------------------------|-----------------------------------------------------------------------------------|-------------------------------------------------------|----------------------|---------------------------------------------------------------------------------------|
|       |                                           |                                                                        |                                                                         |          | _                                |                          | number of po                    | st-2016 case | s closed during the                                                                                                                   | reporting period by ou | itcome:                                                                           |                                                       |                      |                                                                                       |
|       | Treaty Partner                            | no. of post-<br>2016 cases in<br>MAP inventory<br>on 1 January<br>2022 | no. of post-<br>2016 cases<br>started during<br>the reporting<br>period |          | objection is<br>not<br>justified | withdrawn by<br>taxpayer | unilateral<br>relief<br>granted |              | agreement fully<br>eliminating<br>double taxation<br>eliminated / fully<br>resolving taxation<br>not in accordance<br>with tax treaty |                        | agreement that<br>there is no<br>taxation not in<br>accordance<br>with tax treaty | no agreement<br>including<br>agreement to<br>disagree | any other<br>outcome | no. of post-<br>2016 cases<br>remaining in<br>MAP inventory<br>on 31<br>December 2022 |
|       | Column 1                                  | Column 2                                                               | Column 3                                                                | Column 4 | Column 5                         | Column 6                 | Column 7                        | Column 8     | Column 9                                                                                                                              | Column 10              | Column 11                                                                         | Column 12                                             | Column 13            | Column 14                                                                             |
| Row 1 | Treaty Partners (de minimis rule applies) | 0                                                                      | 1                                                                       | 0        | 0                                | 0                        | 0                               | 0            | 0                                                                                                                                     | 0                      | 0                                                                                 | 0                                                     | 0                    | 1                                                                                     |
|       | Total                                     | 0                                                                      | 1                                                                       | 0        | 0                                | 0                        | 0                               | 0            | 0                                                                                                                                     | 0                      | 0                                                                                 | 0                                                     | 0                    | 1                                                                                     |
|       | <u>Notes:</u><br>n/a                      |                                                                        |                                                                         |          |                                  |                          |                                 |              |                                                                                                                                       |                        |                                                                                   |                                                       |                      |                                                                                       |

|       |                | Table 2: Other MAP Cases                                               |                |                         |                                  |                          |                                 |                                       |                                                                                                                            |                                                |                                                                                   |                           |                      |                                                                                |
|-------|----------------|------------------------------------------------------------------------|----------------|-------------------------|----------------------------------|--------------------------|---------------------------------|---------------------------------------|----------------------------------------------------------------------------------------------------------------------------|------------------------------------------------|-----------------------------------------------------------------------------------|---------------------------|----------------------|--------------------------------------------------------------------------------|
|       |                |                                                                        |                |                         |                                  |                          | number of po                    | st-2016 case                          | es closed during the                                                                                                       | e reporting period by o                        | utcome                                                                            | -                         |                      |                                                                                |
|       | Treaty Partner | no. of post-<br>2016 cases in<br>MAP inventory<br>on 1 January<br>2022 | started during | denied<br>MAP<br>access | objection is<br>not<br>justified | withdrawn by<br>taxpayer | unilateral<br>relief<br>granted | resolved<br>via<br>domestic<br>remedy | agreement fully<br>eliminating<br>double taxation /<br>fully resolving<br>taxation not in<br>accordance with<br>tax treaty | taxation / partially<br>resolving taxation not | agreement that<br>there is no<br>taxation not in<br>accordance<br>with tax treaty | including<br>agreement to | any other<br>outcome | no. of post-2016<br>cases remaining in<br>MAP inventory on<br>31 December 2022 |
|       | Column 1       | Column 2                                                               | Column 3       | Column 4                | Column 5                         | Column 6                 | Column 7                        | Column 8                              | Column 9                                                                                                                   | Column 10                                      | Column 11                                                                         | Column 12                 | Column 13            | Column 14                                                                      |
| low 1 | South Africa   | 3                                                                      | 2              | 0                       | 0                                | 0                        | 0                               | 0                                     | 0                                                                                                                          | 1                                              | 0                                                                                 | 2                         | 0                    | 2                                                                              |
|       | Total          | 3                                                                      | 2              | 0                       | 0                                | 0                        | 0                               | 0                                     | 0                                                                                                                          | 1                                              | 0                                                                                 | 2                         | 0                    | 2                                                                              |
|       | <u>Notes:</u>  |                                                                        |                |                         |                                  |                          |                                 |                                       |                                                                                                                            |                                                |                                                                                   |                           |                      |                                                                                |