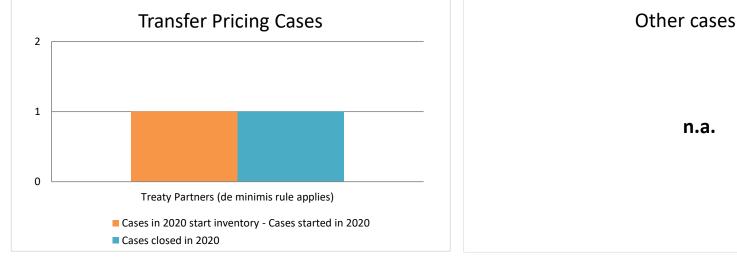

Row 1 Row 2 Row 3

Notes:

MAP Statistics Reporting for the 2020 Reporting Period (1 January 2020 to 31 December 2020) for Attribution/Allocation Cases

|       | Table 1: Attribution / Allocation MAP Cases |                                                                        |                                                                            |                                                                          |                                  |                          |                                 |                                       |                                                                                                                     |                                                                                                              |                  |              |           |                                                                                          |
|-------|---------------------------------------------|------------------------------------------------------------------------|----------------------------------------------------------------------------|--------------------------------------------------------------------------|----------------------------------|--------------------------|---------------------------------|---------------------------------------|---------------------------------------------------------------------------------------------------------------------|--------------------------------------------------------------------------------------------------------------|------------------|--------------|-----------|------------------------------------------------------------------------------------------|
|       |                                             |                                                                        |                                                                            | number of post-2018 cases closed during the reporting period by outcome: |                                  |                          |                                 |                                       |                                                                                                                     |                                                                                                              |                  |              |           |                                                                                          |
|       | Treaty Partner                              | no. of post-<br>2018 cases in<br>MAP inventory<br>on 1 January<br>2020 | no. of post-<br>2018 cases<br>started<br>during the<br>reporting<br>period | denied<br>MAP<br>access                                                  | objection<br>is not<br>justified | withdrawn by<br>taxpayer | unilateral<br>relief<br>granted | resolved<br>via<br>domestic<br>remedy | agreement fully eliminating double taxation eliminated / fully resolving taxation not in accordance with tax treaty | agreement partially<br>eliminating double<br>taxation / partially<br>resolving taxation<br>not in accordance | that there is no | agreement to |           | no. of post-<br>2018 cases<br>remaining in<br>MAP inventory<br>on 31<br>December<br>2020 |
|       | Column 1                                    | Column 2                                                               | Column 3                                                                   | Column 4                                                                 | Column 5                         | Column 6                 | Column 7                        | Column 8                              | Column 9                                                                                                            | Column 10                                                                                                    | Column 11        | Column 12    | Column 13 | Column 14                                                                                |
| Row 1 | Treaty Partners (de minimis rule applies)   | 0                                                                      | 1                                                                          | 0                                                                        | 1                                | 0                        | 0                               | 0                                     | 0                                                                                                                   | 0                                                                                                            | 0                | 0            | 0         | 0                                                                                        |
|       | Total                                       | 0                                                                      | 1                                                                          | 0                                                                        | 1                                | 0                        | 0                               | 0                                     | 0                                                                                                                   | 0                                                                                                            | 0                | 0            | 0         | 0                                                                                        |
|       | Notes:                                      |                                                                        |                                                                            |                                                                          |                                  |                          |                                 |                                       |                                                                                                                     |                                                                                                              |                  |              |           |                                                                                          |