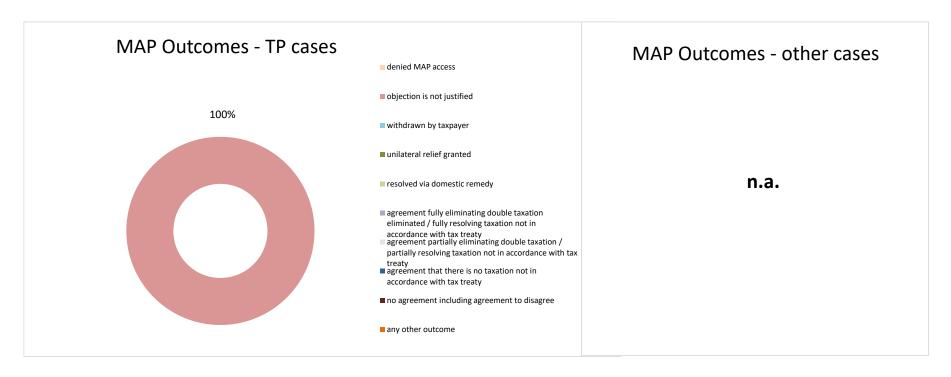

n.a.

| Cases closed by outcome              | denied<br>MAP<br>access | objection is<br>not justified | withdrawn by<br>taxpayer | unilateral relief<br>granted | resolved via<br>domestic<br>remedy | agreement fully eliminating double taxation eliminated / fully resolving taxation not in accordance with tax treaty | eliminating<br>double taxation<br>/ partially | agreement that<br>there is no<br>taxation not in<br>accordance with<br>tax treaty | no agreement<br>including<br>agreement to<br>disagree | any other<br>outcome | Total |
|--------------------------------------|-------------------------|-------------------------------|--------------------------|------------------------------|------------------------------------|---------------------------------------------------------------------------------------------------------------------|-----------------------------------------------|-----------------------------------------------------------------------------------|-------------------------------------------------------|----------------------|-------|
| Transfer pricing cases (all)         | 0                       | 1                             | 0                        | 0                            | 0                                  | 0                                                                                                                   | 0                                             | 0                                                                                 | 0                                                     | 0                    | 1     |
| Cases started before 1 January 2019  | 0                       | 0                             | 0                        | 0                            | 0                                  | 0                                                                                                                   | 0                                             | 0                                                                                 | 0                                                     | 0                    | 0     |
| Cases started as from 1 January 2019 | 0                       | 1                             | 0                        | 0                            | 0                                  | 0                                                                                                                   | 0                                             | 0                                                                                 | 0                                                     | 0                    | 1     |
| Other cases (all)                    | 0                       | 0                             | 0                        | 0                            | 0                                  | 0                                                                                                                   | 0                                             | 0                                                                                 | 0                                                     | 0                    | 0     |
| Cases started before 1 January 2019  | 0                       | 0                             | 0                        | 0                            | 0                                  | 0                                                                                                                   | 0                                             | 0                                                                                 | 0                                                     | 0                    | 0     |
| Cases started as from 1 January 2019 | 0                       | 0                             | 0                        | 0                            | 0                                  | 0                                                                                                                   | 0                                             | 0                                                                                 | 0                                                     | 0                    | 0     |
| All cases                            | 0                       | 1                             | 0                        | 0                            | 0                                  | 0                                                                                                                   | 0                                             | 0                                                                                 | 0                                                     | 0                    | 1     |