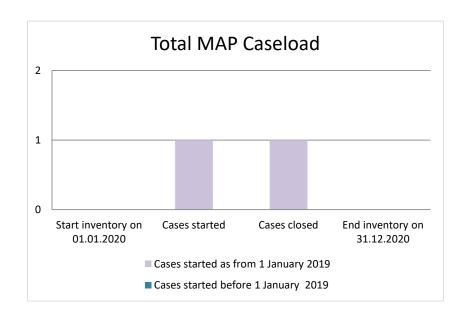

| Cases started as from 1<br>January 2019 | 2020 Start inventory | Cases<br>started | Cases closed | 2020 End inventory |  |  |
|-----------------------------------------|----------------------|------------------|--------------|--------------------|--|--|
| Transfer pricing cases                  | 0                    | 1                | 1            | 0                  |  |  |
| Other cases                             | 0                    | 0                | 0            | 0                  |  |  |