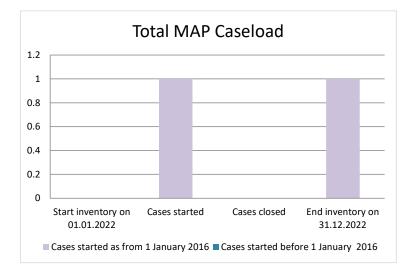

#### Benin

| Cases started before 1<br>January 2016 | 2022 Start<br>inventory | Cases<br>started | Cases<br>closed | 2022 End<br>inventory |
|----------------------------------------|-------------------------|------------------|-----------------|-----------------------|
| Transfer pricing cases                 | 0                       | 0                | 0               | 0                     |
| Other cases                            | 0                       | 0                | 0               | 0                     |

| Cases started as from 1<br>January 2016 | 2022 Start<br>inventory | Cases<br>started | Cases<br>closed | 2022 End<br>inventory |
|-----------------------------------------|-------------------------|------------------|-----------------|-----------------------|
| Transfer pricing cases                  | 0                       | 1                | 0               | 1                     |
| Other cases                             | 0                       | 0                | 0               | 0                     |