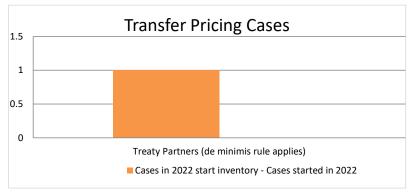

| Cases started as from 1<br>January 2017 | 2022 Start inventory | Cases<br>started | Cases closed | 2022 End inventory |
|-----------------------------------------|----------------------|------------------|--------------|--------------------|
| Transfer pricing cases                  | 1                    | 0                | 0            | 1                  |
| Other cases                             | 2                    | 0                | 0            | 2                  |

### Overview of MAP partners (only for cases started as from 1 January 2017)

Note: the MAP cases started before 1 January 2017 and closed in 2022 are not shown in these graphs

The label "Treaty Partners (de minimis rule applies)" applies to treaty partners with which the number of cases in start inventory plus the number of cases started is at least 5. The relevant MAP statistics are aggregated under this category.

2022 MAP Statistics - Barbados.xlsx Page 4/9

|       | Table 1: Attribution / Allocation MAP Cases |                                                                        |          |                                                                          |                                  |                          |                                 |                                       |                                                                                                                                       |           |             |                        |           |                                                                                       |
|-------|---------------------------------------------|------------------------------------------------------------------------|----------|--------------------------------------------------------------------------|----------------------------------|--------------------------|---------------------------------|---------------------------------------|---------------------------------------------------------------------------------------------------------------------------------------|-----------|-------------|------------------------|-----------|---------------------------------------------------------------------------------------|
|       |                                             |                                                                        |          | number of post-2016 cases closed during the reporting period by outcome: |                                  |                          |                                 |                                       |                                                                                                                                       |           |             |                        |           |                                                                                       |
|       | Treaty Partner                              | no. of post-<br>2016 cases in<br>MAP inventory<br>on 1 January<br>2022 |          |                                                                          | objection is<br>not<br>justified | withdrawn by<br>taxpayer | unilateral<br>relief<br>granted | resolved<br>via<br>domestic<br>remedy | agreement fully<br>eliminating<br>double taxation<br>eliminated / fully<br>resolving taxation<br>not in accordance<br>with tax treaty |           | there is no | including agreement to | outcome   | no. of post-<br>2016 cases<br>remaining in<br>MAP inventory<br>on 31<br>December 2022 |
|       | Column 1                                    | Column 2                                                               | Column 3 | Column 4                                                                 | Column 5                         | Column 6                 | Column 7                        | Column 8                              | Column 9                                                                                                                              | Column 10 | Column 11   | Column 12              | Column 13 | Column 14                                                                             |
| Row 1 | Treaty Partners (de minimis rule applies)   | 1                                                                      | 0        | 0                                                                        | 0                                | 0                        | 0                               | 0                                     | 0                                                                                                                                     | 0         | 0           | 0                      | 0         | 1                                                                                     |
|       | Total                                       | 1                                                                      | 0        | 0                                                                        | 0                                | 0                        | 0                               | 0                                     | 0                                                                                                                                     | 0         | 0           | 0                      | 0         | 1                                                                                     |