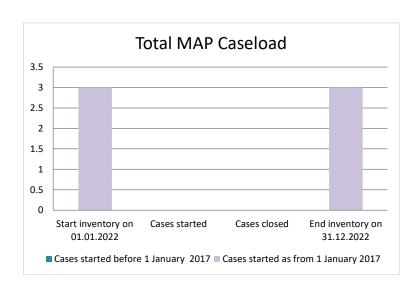

### **Barbados**

| Cases started before 1<br>January 2017 | 2022 Start<br>inventory | Cases<br>started | Cases<br>closed | 2022 End inventory |
|----------------------------------------|-------------------------|------------------|-----------------|--------------------|
| Transfer pricing cases                 | 0                       | 0                | 0               | 0                  |
| Other cases                            | 0                       | 0                | 0               | 0                  |

| Cases started as from 1<br>January 2017 | 2022 Start inventory | Cases<br>started | Cases closed | 2022 End inventory |
|-----------------------------------------|----------------------|------------------|--------------|--------------------|
| Transfer pricing cases                  | 1                    | 0                | 0            | 1                  |
| Other cases                             | 2                    | 0                | 0            | 2                  |

### Overview of MAP partners (only for cases started as from 1 January 2017)

Note: the MAP cases started before 1 January 2017 and closed in 2022 are not shown in these graphs

The label "Treaty Partners (de minimis rule applies)" applies to treaty partners with which the number of cases in start inventory plus the number of cases started is at least 5. The relevant MAP statistics are aggregated under this category.