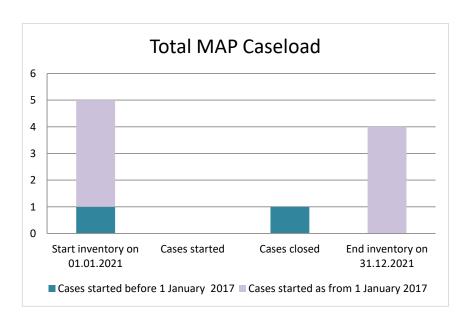

### **Barbados**

| Cases started before 1<br>January 2017 | 2021 Start inventory | Cases<br>started | Cases<br>closed | 2021 End inventory |
|----------------------------------------|----------------------|------------------|-----------------|--------------------|
| Transfer pricing cases                 | 0                    | 0                | 0               | 0                  |
| Other cases                            | 1                    | 0                | 1               | 0                  |

| Cases started as from 1<br>January 2017 | 2021 Start inventory | Cases<br>started | Cases<br>closed | 2021 End inventory |
|-----------------------------------------|----------------------|------------------|-----------------|--------------------|
| Transfer pricing cases                  | 1                    | 0                | 0               | 1                  |
| Other cases                             | 3                    | 0                | 0               | 3                  |

## Overview of MAP partners (only for cases started as from 1 January 2017)

Note: the MAP cases started before 1 January 2017 and closed in 2021 are not shown in these graphs

The label "Treaty Partners (de minimis rule applies)" applies to treaty partners with which the number of cases in start inventory plus the number of cases started is less than 5. The relevant MAP statistics are aggregated under this category.