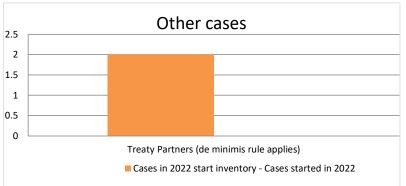

| Cases started as from 1<br>January 2017 | 2022 Start inventory | Cases<br>started | Cases closed | 2022 End inventory |
|-----------------------------------------|----------------------|------------------|--------------|--------------------|
| Transfer pricing cases                  | 1                    | 0                | 0            | 1                  |
| Other cases                             | 2                    | 0                | 0            | 2                  |

### Overview of MAP partners (only for cases started as from 1 January 2017)

Note: the MAP cases started before 1 January 2017 and closed in 2022 are not shown in these graphs

The label "Treaty Partners (de minimis rule applies)" applies to treaty partners with which the number of cases in start inventory plus the number of cases started is at least 5. The relevant MAP statistics are aggregated under this category.

Notes:

|       |                                           |                                                                        |          | Table 2: Other MAP Cases |                                                                         |                          |                                 |                                       |                 |                                                                                                                                 |             |           |                      |                                                                                |
|-------|-------------------------------------------|------------------------------------------------------------------------|----------|--------------------------|-------------------------------------------------------------------------|--------------------------|---------------------------------|---------------------------------------|-----------------|---------------------------------------------------------------------------------------------------------------------------------|-------------|-----------|----------------------|--------------------------------------------------------------------------------|
|       |                                           |                                                                        |          |                          | number of post-2016 cases closed during the reporting period by outcome |                          |                                 |                                       |                 |                                                                                                                                 |             |           |                      |                                                                                |
|       | Treaty Partner                            | no. of post-<br>2016 cases in<br>MAP inventory<br>on 1 January<br>2022 |          | ****                     | objection is<br>not<br>justified                                        | withdrawn by<br>taxpayer | unilateral<br>relief<br>granted | resolved<br>via<br>domestic<br>remedy | fully resolving | agreement partially<br>eliminating double<br>taxation / partially<br>resolving taxation not<br>in accordance with<br>tax treaty | there is no | including | any other<br>outcome | no. of post-2016<br>cases remaining in<br>MAP inventory on<br>31 December 2022 |
|       | Column 1                                  | Column 2                                                               | Column 3 | Column 4                 | Column 5                                                                | Column 6                 | Column 7                        | Column 8                              | Column 9        | Column 10                                                                                                                       | Column 11   | Column 12 | Column 13            | Column 14                                                                      |
| Row 1 | Treaty Partners (de minimis rule applies) | 2                                                                      | 0        | 0                        | 0                                                                       | 0                        | 0                               | 0                                     | 0               | 0                                                                                                                               | 0           | 0         | 0                    | 2                                                                              |
|       | Total                                     | 2                                                                      | 0        | 0                        | 0                                                                       | 0                        | 0                               | 0                                     | 0               | 0                                                                                                                               | 0           | 0         | 0                    | 2                                                                              |
|       | Notoo:                                    |                                                                        |          |                          |                                                                         |                          |                                 |                                       |                 | -                                                                                                                               |             |           |                      |                                                                                |