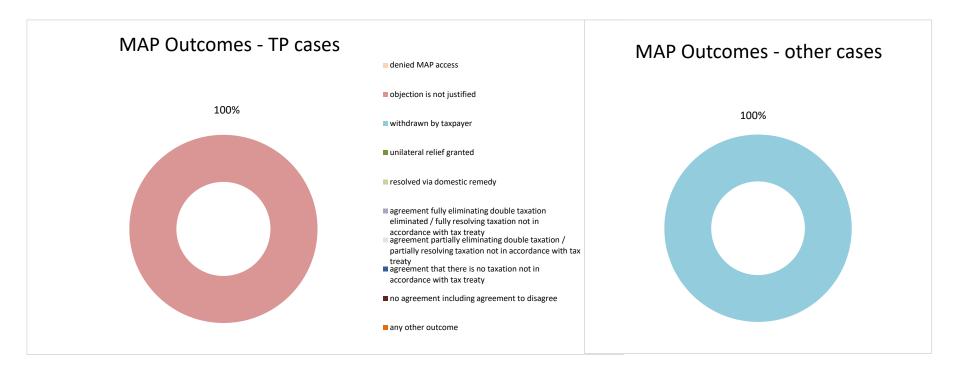

2020 MAP Statistics - Barbados.xlsx Page 2/9

| Cases closed by outcome              | denied<br>MAP<br>access | objection is<br>not justified | withdrawn by<br>taxpayer | unilateral relief<br>granted | resolved via<br>domestic<br>remedy | agreement fully eliminating double taxation eliminated / fully resolving taxation not in accordance with tax treaty | eliminating double taxation / partially resolving | agreement that<br>there is no<br>taxation not in<br>accordance with<br>tax treaty | including | any other outcome | Total |
|--------------------------------------|-------------------------|-------------------------------|--------------------------|------------------------------|------------------------------------|---------------------------------------------------------------------------------------------------------------------|---------------------------------------------------|-----------------------------------------------------------------------------------|-----------|-------------------|-------|
| Transfer pricing cases (all)         | 0                       | 1                             | 0                        | 0                            | 0                                  | 0                                                                                                                   | 0                                                 | 0                                                                                 | 0         | 0                 | 1     |
| Cases started before 1 January 2017  | 0                       | 0                             | 0                        | 0                            | 0                                  | 0                                                                                                                   | 0                                                 | 0                                                                                 | 0         | 0                 | 0     |
| Cases started as from 1 January 2017 | 0                       | 1                             | 0                        | 0                            | 0                                  | 0                                                                                                                   | 0                                                 | 0                                                                                 | 0         | 0                 | 1     |
| Other cases (all)                    | 0                       | 0                             | 1                        | 0                            | 0                                  | 0                                                                                                                   | 0                                                 | 0                                                                                 | 0         | 0                 | 1     |
| Cases started before 1 January 2017  | 0                       | 0                             | 0                        | 0                            | 0                                  | 0                                                                                                                   | 0                                                 | 0                                                                                 | 0         | 0                 | 0     |
| Cases started as from 1 January 2017 | 0                       | 0                             | 1                        | 0                            | 0                                  | 0                                                                                                                   | 0                                                 | 0                                                                                 | 0         | 0                 | 1     |
| All cases                            | 0                       | 1                             | 1                        | 0                            | 0                                  | 0                                                                                                                   | 0                                                 | 0                                                                                 | 0         | 0                 | 2     |