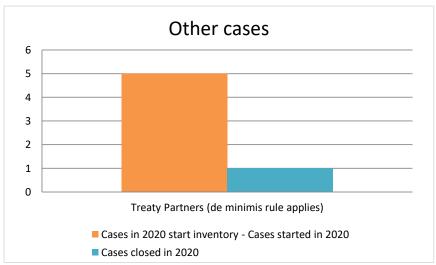

| Cases started as from 1<br>January 2017 | 2020 Start inventory | Cases<br>started | Cases closed | 2020 End inventory |
|-----------------------------------------|----------------------|------------------|--------------|--------------------|
| Transfer pricing cases                  | 0                    | 2                | 1            | 1                  |
| Other cases                             | 5                    | 0                | 1            | 4                  |

# Overview of MAP partners (only for cases started as from 1 January 2017)

Note: the MAP cases started before 1 January 2017 and closed in 2020 are not shown in these graphs

The label "Treaty Partners (de minimis rule applies)" applies to treaty partners with which the number of cases in start inventory plus the number of cases started is at least 5. The relevant MAP statistics are aggregated under this category.