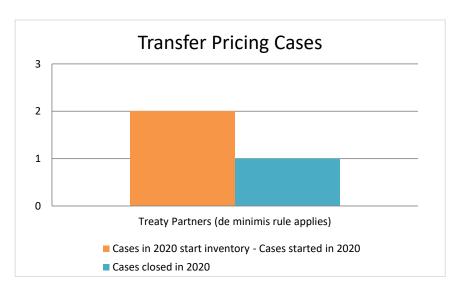

| Cases started as from 1<br>January 2017 | 2020 Start inventory | Cases<br>started | Cases closed | 2020 End inventory |
|-----------------------------------------|----------------------|------------------|--------------|--------------------|
| Transfer pricing cases                  | 0                    | 2                | 1            | 1                  |
| Other cases                             | 5                    | 0                | 1            | 4                  |

# Overview of MAP partners (only for cases started as from 1 January 2017)

Note: the MAP cases started before 1 January 2017 and closed in 2020 are not shown in these graphs

The label "Treaty Partners (de minimis rule applies)" applies to treaty partners with which the number of cases in start inventory plus the number of cases started is at least 5. The relevant MAP statistics are aggregated under this category.