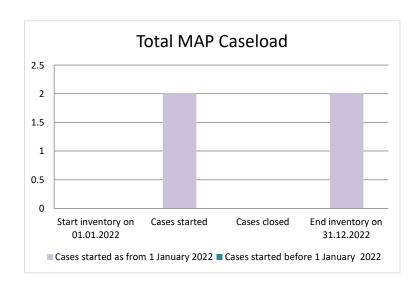

## Azerbaijan

| Cases started before 1<br>January 2022 | 2022 Start<br>inventory | Cases<br>started | Cases<br>closed | 2022 End inventory |
|----------------------------------------|-------------------------|------------------|-----------------|--------------------|
| Transfer pricing cases                 | 0                       | 0                | 0               | 0                  |
| Other cases                            | 0                       | 0                | 0               | 0                  |

| Cases started as from 1<br>January 2022 | 2022 Start inventory | Cases<br>started | Cases closed | 2022 End inventory |
|-----------------------------------------|----------------------|------------------|--------------|--------------------|
| Transfer pricing cases                  | 0                    | 1                | 0            | 1                  |
| Other cases                             | 0                    | 1                | 0            | 1                  |