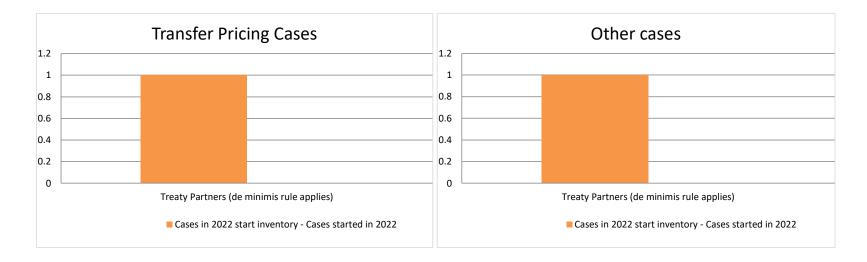

### Overview of MAP partners (only for cases started as from 1 January 2022)

Note: the MAP cases started before 1 January 2022 and closed in 2022 are not shown in these graphs

The label "Treaty Partners (de minimis rule applies)" applies to treaty partners with which the number of cases in start inventory plus the number of cases started is at least 5. The relevant MAP statistics are aggregated under this category.

|       |                                           |                                                                        |          |          | Table 1: A                       | Attribution / Al         | location MA                     | AP Cases                              |                                                                                                                                       |                          |             |              |           |                                                                                       |
|-------|-------------------------------------------|------------------------------------------------------------------------|----------|----------|----------------------------------|--------------------------|---------------------------------|---------------------------------------|---------------------------------------------------------------------------------------------------------------------------------------|--------------------------|-------------|--------------|-----------|---------------------------------------------------------------------------------------|
|       |                                           |                                                                        |          |          |                                  |                          | number of po                    | st-2021 case                          | s closed during the                                                                                                                   | e reporting period by ou | itcome:     |              |           |                                                                                       |
|       | Treaty Partner                            | no. of post-<br>2021 cases in<br>MAP inventory<br>on 1 January<br>2022 |          |          | objection is<br>not<br>justified | withdrawn by<br>taxpayer | unilateral<br>relief<br>granted | resolved<br>via<br>domestic<br>remedy | agreement fully<br>eliminating<br>double taxation<br>eliminated / fully<br>resolving taxation<br>not in accordance<br>with tax treaty |                          | there is no | no agreement | outcome   | no. of post-<br>2021 cases<br>remaining in<br>MAP inventory<br>on 31<br>December 2022 |
|       | Column 1                                  | Column 2                                                               | Column 3 | Column 4 | Column 5                         | Column 6                 | Column 7                        | Column 8                              | Column 9                                                                                                                              | Column 10                | Column 11   | Column 12    | Column 13 | Column 14                                                                             |
| Row 1 | Treaty Partners (de minimis rule applies) | 0                                                                      | 1        | 0        | 0                                | 0                        | 0                               | 0                                     | 0                                                                                                                                     | 0                        | 0           | 0            | 0         | 1                                                                                     |
|       | Total                                     | 0                                                                      | 1        | 0        | 0                                | 0                        | 0                               | 0                                     | 0                                                                                                                                     | 0                        | 0           | 0            | 0         | 1                                                                                     |

Notes:

|       | Table 2: Other MAP Cases                  |                                                                        |                                                                         |          |                                  |                          |                                 |                                       |                                                                                                          |                                             |             |                           |           |                                                                                |
|-------|-------------------------------------------|------------------------------------------------------------------------|-------------------------------------------------------------------------|----------|----------------------------------|--------------------------|---------------------------------|---------------------------------------|----------------------------------------------------------------------------------------------------------|---------------------------------------------|-------------|---------------------------|-----------|--------------------------------------------------------------------------------|
|       |                                           |                                                                        |                                                                         |          |                                  |                          | number of po                    | st-2021 case                          | es closed during the                                                                                     | e reporting period by o                     | utcome      |                           |           |                                                                                |
|       | Treaty Partner                            | no. of post-<br>2021 cases in<br>MAP inventory<br>on 1 January<br>2022 | no. of post-<br>2021 cases<br>started during<br>the reporting<br>period | ***      | objection is<br>not<br>justified | withdrawn by<br>taxpayer | unilateral<br>relief<br>granted | resolved<br>via<br>domestic<br>remedy | agreement fully eliminating double taxation / fully resolving taxation not in accordance with tax treaty | taxation / partially resolving taxation not | there is no | including<br>agreement to |           | no. of post-2021<br>cases remaining in<br>MAP inventory on<br>31 December 2022 |
|       | Column 1                                  | Column 2                                                               | Column 3                                                                | Column 4 | Column 5                         | Column 6                 | Column 7                        | Column 8                              | Column 9                                                                                                 | Column 10                                   | Column 11   | Column 12                 | Column 13 | Column 14                                                                      |
| Row 1 | Treaty Partners (de minimis rule applies) | 0                                                                      | 1                                                                       | 0        | 0                                | 0                        | 0                               | 0                                     | 0                                                                                                        | 0                                           | 0           | 0                         | 0         | 1                                                                              |
|       | Total                                     | 0                                                                      | 1                                                                       | 0        | 0                                | 0                        | 0                               | 0                                     | 0                                                                                                        | 0                                           | 0           | 0                         | 0         | 1                                                                              |
|       | Notes:                                    | -                                                                      | -                                                                       |          | •                                |                          | •                               | -                                     |                                                                                                          | -                                           |             | -                         | •         |                                                                                |