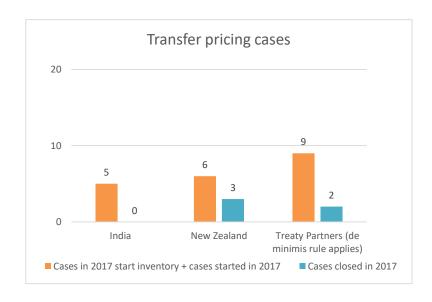

### Overview of MAP partners (only for cases started as from 1 January 2016)

Note: the MAP cases started before 1 January 2016 and closed in 2022 are not shown in these graphs

The label "Treaty Partners (de minimis rule applies)" applies to treaty partners with which the number of cases in start inventory plus the number of cases started is at least 5. The relevant MAP statistics are aggregated under this category.

Row 1 Row 2

2021 MAP Statistics - Australia.xlsx Page 4/9

MAP Statistics Reporting for the 2021 Reporting Period (1 January 2021 to 31 December 2021) for Attribution/Allocation Cases

| Table 1: Attribution / Allocation MAP Cases |                                                                        |                                                                            |                         |                                  |                          |                                 |                                       |                                                                                                                     |                                                                                                                                 |                                     |              |                      |                                                                                          |
|---------------------------------------------|------------------------------------------------------------------------|----------------------------------------------------------------------------|-------------------------|----------------------------------|--------------------------|---------------------------------|---------------------------------------|---------------------------------------------------------------------------------------------------------------------|---------------------------------------------------------------------------------------------------------------------------------|-------------------------------------|--------------|----------------------|------------------------------------------------------------------------------------------|
|                                             |                                                                        |                                                                            |                         |                                  | n                        | umber of pos                    | st-2015 case:                         | s closed during the                                                                                                 | reporting period by o                                                                                                           | utcome:                             |              |                      |                                                                                          |
| Treaty Partner                              | no. of post-<br>2015 cases in<br>MAP inventory<br>on 1 January<br>2021 | no. of post-<br>2015 cases<br>started<br>during the<br>reporting<br>period | denied<br>MAP<br>access | objection<br>is not<br>justified | withdrawn by<br>taxpayer | unilateral<br>relief<br>granted | resolved<br>via<br>domestic<br>remedy | agreement fully eliminating double taxation eliminated / fully resolving taxation not in accordance with tax treaty | agreement partially<br>eliminating double<br>taxation / partially<br>resolving taxation<br>not in accordance<br>with tax treaty | that there is no<br>taxation not in | agreement to | any other<br>outcome | no. of post-<br>2015 cases<br>remaining in<br>MAP inventory<br>on 31<br>December<br>2021 |
| Column 1                                    | Column 2                                                               | Column 3                                                                   | Column 4                | Column 5                         | Column 6                 | Column 7                        | Column 8                              | Column 9                                                                                                            | Column 10                                                                                                                       | Column 11                           | Column 12    | Column 13            | Column 14                                                                                |
| Germany                                     | 5                                                                      | 1                                                                          | 0                       | 0                                | 0                        | 0                               | 0                                     | 1                                                                                                                   | 0                                                                                                                               | 0                                   | 0            | 0                    | 5                                                                                        |
| India                                       | 6                                                                      | 0                                                                          | 0                       | 0                                | 0                        | 0                               | 1                                     | 0                                                                                                                   | 0                                                                                                                               | 0                                   | 0            | 0                    | 5                                                                                        |
| Treaty Partners (de minimis rule applies)   | 14                                                                     | 9                                                                          | 0                       | 0                                | 0                        | 1                               | 0                                     | 0                                                                                                                   | 0                                                                                                                               | 0                                   | 0            | 0                    | 22                                                                                       |
| Total                                       | 25                                                                     | 10                                                                         | 0                       | 0                                | 0                        | 1                               | 1                                     | 1                                                                                                                   | 0                                                                                                                               | 0                                   | 0            | 0                    | 32                                                                                       |