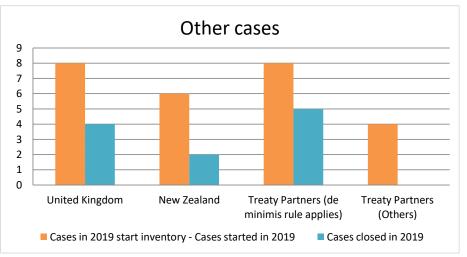

|       |                                           |                                                                        |                                                                         |          |                                  | Table 2: Of              | her MAP Ca                      | ses                                   |                                                                                                          |                                                                                                                                 |             |              |                      |                                                                                |
|-------|-------------------------------------------|------------------------------------------------------------------------|-------------------------------------------------------------------------|----------|----------------------------------|--------------------------|---------------------------------|---------------------------------------|----------------------------------------------------------------------------------------------------------|---------------------------------------------------------------------------------------------------------------------------------|-------------|--------------|----------------------|--------------------------------------------------------------------------------|
|       |                                           |                                                                        |                                                                         |          |                                  |                          | number of po                    | st-2015 case                          | es closed during the                                                                                     | reporting period by o                                                                                                           | utcome      |              |                      |                                                                                |
|       | Treaty Partner                            | no. of post-<br>2015 cases in<br>MAP inventory<br>on 1 January<br>2022 | no. of post-<br>2015 cases<br>started during<br>the reporting<br>period |          | objection is<br>not<br>justified | withdrawn by<br>taxpayer | unilateral<br>relief<br>granted | resolved<br>via<br>domestic<br>remedy | agreement fully eliminating double taxation / fully resolving taxation not in accordance with tax treaty | agreement partially<br>eliminating double<br>taxation / partially<br>resolving taxation not<br>in accordance with<br>tax treaty | there is no | no agreement | any other<br>outcome | no. of post-2015<br>cases remaining in<br>MAP inventory on<br>31 December 2022 |
|       | Column 1                                  | Column 2                                                               | Column 3                                                                | Column 4 | Column 5                         | Column 6                 | Column 7                        | Column 8                              | Column 9                                                                                                 | Column 10                                                                                                                       | Column 11   | Column 12    | Column 13            | Column 14                                                                      |
| Row 1 | United Kingdom                            | 9                                                                      | 4                                                                       | 0        | 1                                | 0                        | 0                               | 0                                     | 8                                                                                                        | 0                                                                                                                               | 0           | 0            | 0                    | 4                                                                              |
|       | New Zealand                               | 7                                                                      | 9                                                                       | 0        | 0                                | 0                        | 0                               | 0                                     | 15                                                                                                       | 0                                                                                                                               | 0           | 0            | 0                    | 1                                                                              |
| Row 2 | Treaty Partners (de minimis rule applies) | 10                                                                     | 6                                                                       | 0        | 1                                | 1                        | 0                               | 0                                     | 2                                                                                                        | 0                                                                                                                               | 0           | 0            | 0                    | 12                                                                             |
| Row 3 | Treaty Partners (Others)                  | 4                                                                      | 0                                                                       | 0        | 0                                | 0                        | 3                               | 0                                     | 0                                                                                                        | 0                                                                                                                               | 0           | 0            | 0                    | 1                                                                              |
|       | Total                                     | 30                                                                     | 19                                                                      | 0        | 2                                | 1                        | 3                               | 0                                     | 25                                                                                                       | 0                                                                                                                               | 0           | 0            | 0                    | 18                                                                             |
|       | Notes:                                    |                                                                        |                                                                         |          |                                  |                          |                                 |                                       |                                                                                                          |                                                                                                                                 |             |              |                      |                                                                                |