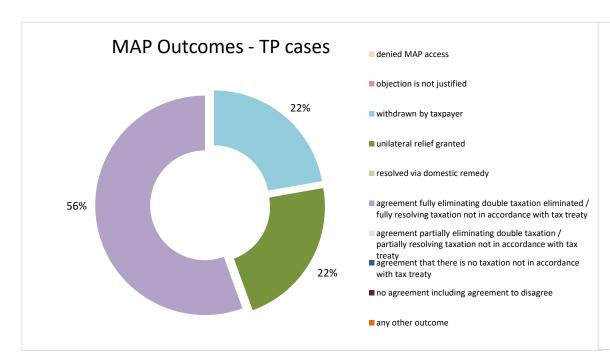

### Overview of MAP partners (only for cases started as from 1 January 2016)

Note: the MAP cases started before 1 January 2016 and closed in 2022 are not shown in these graphs

The label "Treaty Partners (de minimis rule applies)" applies to treaty partners with which the number of cases in start inventory plus the number of cases started is at least 5. The relevant MAP statistics are aggregated under this category.

The label "Treaty Partners (Others)" applies to treaty partners that are not reporting MAP statistics for the reporting period. The relevant MAP statistics are aggregated under this category.

2022 MAP Statistics - Australia.xlsx Page 2/9

| Cases closed by outcome              | denied<br>MAP<br>access | objection is not<br>justified | withdrawn by<br>taxpayer | unilateral relief<br>granted |   | agreement fully eliminating double taxation eliminated / fully resolving taxation not in accordance with tax treaty | double taxation / | agreement that<br>there is no<br>taxation not in<br>accordance with<br>tax treaty | including | any other outcome | Total |
|--------------------------------------|-------------------------|-------------------------------|--------------------------|------------------------------|---|---------------------------------------------------------------------------------------------------------------------|-------------------|-----------------------------------------------------------------------------------|-----------|-------------------|-------|
| Transfer pricing cases (all)         | 0                       | 0                             | 3                        | 1                            | 0 | 6                                                                                                                   | 0                 | 0                                                                                 | 0         | 0                 | 10    |
| Cases started before 1 January 2016  | 0                       | 0                             | 0                        | 0                            | 0 | 1                                                                                                                   | 0                 | 0                                                                                 | 0         | 0                 | 1     |
| Cases started as from 1 January 2016 | 0                       | 0                             | 3                        | 1                            | 0 | 5                                                                                                                   | 0                 | 0                                                                                 | 0         | 0                 | 9     |
| Other cases (all)                    | 0                       | 2                             | 1                        | 3                            | 0 | 25                                                                                                                  | 0                 | 0                                                                                 | 0         | 0                 | 31    |
| Cases started before 1 January 2016  | 0                       | 0                             | 0                        | 0                            | 0 | 0                                                                                                                   | 0                 | 0                                                                                 | 0         | 0                 | 0     |
| Cases started as from 1 January 2016 | 0                       | 2                             | 1                        | 3                            | 0 | 25                                                                                                                  | 0                 | 0                                                                                 | 0         | 0                 | 31    |
| All cases                            | 0                       | 2                             | 4                        | 4                            | 0 | 31                                                                                                                  | 0                 | 0                                                                                 | 0         | 0                 | 41    |