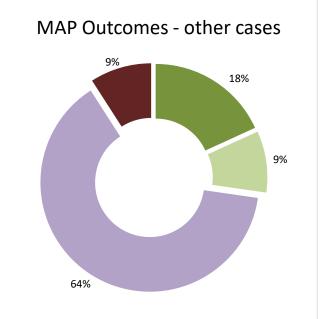

### Overview of MAP partners (only for cases started as from 1 January 2016)

Note: the MAP cases started before 1 January 2016 and closed in 2022 are not shown in these graphs

The label "Treaty Partners (de minimis rule applies)" applies to treaty partners with which the number of cases in start inventory plus the number of cases started is at least 5. The relevant MAP statistics are aggregated under this category.

The label "Treaty Partners (Others)" applies to treaty partners that are not reporting MAP statistics for the reporting period. The relevant MAP statistics are aggregated under this category.

2022 MAP Statistics - Australia.xlsx Page 2/9

| Cases closed by outcome              | denied<br>MAP<br>access | objection is not<br>justified | withdrawn by<br>taxpayer | unilateral relief<br>granted |   | agreement fully eliminating double taxation eliminated / fully resolving taxation not in accordance with tax treaty | double taxation / | agreement that<br>there is no<br>taxation not in<br>accordance with<br>tax treaty | including | any other outcome | Total |
|--------------------------------------|-------------------------|-------------------------------|--------------------------|------------------------------|---|---------------------------------------------------------------------------------------------------------------------|-------------------|-----------------------------------------------------------------------------------|-----------|-------------------|-------|
| Transfer pricing cases (all)         | 0                       | 0                             | 3                        | 1                            | 0 | 6                                                                                                                   | 0                 | 0                                                                                 | 0         | 0                 | 10    |
| Cases started before 1 January 2016  | 0                       | 0                             | 0                        | 0                            | 0 | 1                                                                                                                   | 0                 | 0                                                                                 | 0         | 0                 | 1     |
| Cases started as from 1 January 2016 | 0                       | 0                             | 3                        | 1                            | 0 | 5                                                                                                                   | 0                 | 0                                                                                 | 0         | 0                 | 9     |
| Other cases (all)                    | 0                       | 2                             | 1                        | 3                            | 0 | 25                                                                                                                  | 0                 | 0                                                                                 | 0         | 0                 | 31    |
| Cases started before 1 January 2016  | 0                       | 0                             | 0                        | 0                            | 0 | 0                                                                                                                   | 0                 | 0                                                                                 | 0         | 0                 | 0     |
| Cases started as from 1 January 2016 | 0                       | 2                             | 1                        | 3                            | 0 | 25                                                                                                                  | 0                 | 0                                                                                 | 0         | 0                 | 31    |
| All cases                            | 0                       | 2                             | 4                        | 4                            | 0 | 31                                                                                                                  | 0                 | 0                                                                                 | 0         | 0                 | 41    |