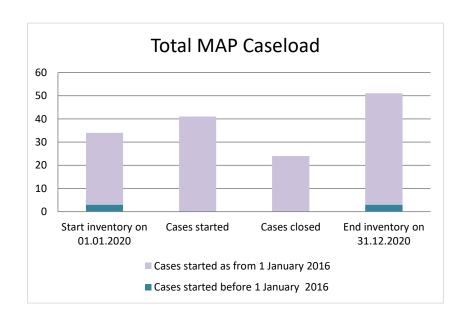

### **Australia**

| Cases started before 1<br>January 2016 | 2022 Start<br>inventory | Cases<br>started | Cases<br>closed | 2022 End inventory |
|----------------------------------------|-------------------------|------------------|-----------------|--------------------|
| Transfer pricing cases                 | 2                       | 0                | 1               | 1                  |
| Other cases                            | 1                       | 0                | 0               | 1                  |

| Cases started as from 1<br>January 2016 | 2022 Start inventory | Cases<br>started | Cases closed | 2022 End inventory |
|-----------------------------------------|----------------------|------------------|--------------|--------------------|
| Transfer pricing cases                  | 31                   | 13               | 9            | 35                 |
| Other cases                             | 30                   | 19               | 31           | 18                 |