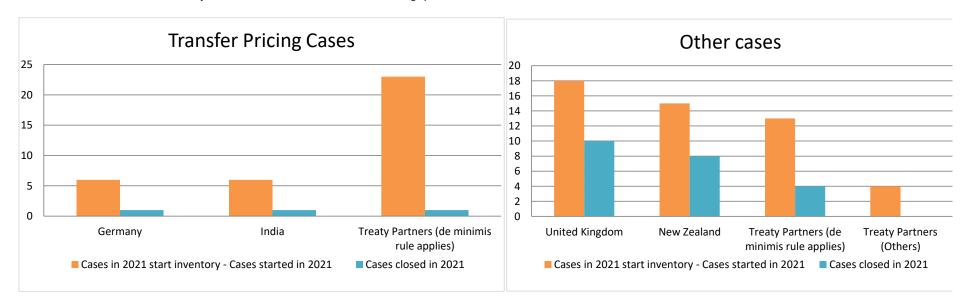

### Overview of MAP partners (only for cases started as from 1 January 2016)

Note: the MAP cases started before 1 January 2016 and closed in 2022 are not shown in these graphs

The label "Treaty Partners (de minimis rule applies)" applies to treaty partners with which the number of cases in start inventory plus the number of cases started is at least 5. The relevant MAP statistics are aggregated under this category.

The label "Treaty Partners (Others)" applies to treaty partners that are not reporting MAP statistics for the reporting period. The relevant MAP statistics are aggregated under this category.

2022 MAP Statistics - Australia.xlsx Page 2/9

|       |                                           |                                                                        |                |          | Table 1: A                    | Attribution / Al         | location MA                     | Cases        |                                                                                                                                       |                                             |                                                                                   |                                                       |                      |                                                                                       |
|-------|-------------------------------------------|------------------------------------------------------------------------|----------------|----------|-------------------------------|--------------------------|---------------------------------|--------------|---------------------------------------------------------------------------------------------------------------------------------------|---------------------------------------------|-----------------------------------------------------------------------------------|-------------------------------------------------------|----------------------|---------------------------------------------------------------------------------------|
|       |                                           |                                                                        |                |          |                               |                          | number of pos                   | t-2015 cases | s closed during the                                                                                                                   | reporting period by ou                      | tcome:                                                                            |                                                       |                      |                                                                                       |
|       | Treaty Partner                            | no. of post-<br>2015 cases in<br>MAP inventory<br>on 1 January<br>2022 | started during | MAD      | objection is<br>not justified | withdrawn by<br>taxpayer | unilateral<br>relief<br>granted |              | agreement fully<br>eliminating<br>double taxation<br>eliminated / fully<br>resolving taxation<br>not in accordance<br>with tax treaty | taxation / partially resolving taxation not | agreement that<br>there is no<br>taxation not in<br>accordance<br>with tax treaty | no agreement<br>including<br>agreement to<br>disagree | any other<br>outcome | no. of post-<br>2015 cases<br>remaining in<br>MAP inventory<br>on 31<br>December 2022 |
|       | Column 1                                  | Column 2                                                               | Column 3       | Column 4 | Column 5                      | Column 6                 | Column 7                        | Column 8     | Column 9                                                                                                                              | Column 10                                   | Column 11                                                                         | Column 12                                             | Column 13            | Column 14                                                                             |
| Row 1 | Germany                                   | 5                                                                      | 2              | 0        | 0                             | 0                        | 0                               | 0            | 2                                                                                                                                     | 0                                           | 0                                                                                 | 0                                                     | 0                    | 5                                                                                     |
|       | India                                     | 5                                                                      | 0              | 0        | 0                             | 0                        | 0                               | 0            | 0                                                                                                                                     | 0                                           | 0                                                                                 | 0                                                     | 0                    | 5                                                                                     |
|       | United States                             | 3                                                                      | 3              | 0        | 0                             | 0                        | 0                               | 0            | 0                                                                                                                                     | 0                                           | 0                                                                                 | 0                                                     | 0                    | 6                                                                                     |
| Row 2 | Treaty Partners (de minimis rule applies) | 18                                                                     | 8              | 0        | 0                             | 3                        | 1                               | 0            | 3                                                                                                                                     | 0                                           | 0                                                                                 | 0                                                     | 0                    | 19                                                                                    |
|       | Total                                     | 31                                                                     | 13             | 0        | 0                             | 3                        | 1                               | 0            | 5                                                                                                                                     | 0                                           | 0                                                                                 | 0                                                     | 0                    | 35                                                                                    |
|       | Notes:                                    |                                                                        |                |          |                               |                          |                                 |              |                                                                                                                                       |                                             |                                                                                   |                                                       |                      |                                                                                       |

|       |                                           |                                                                        |                                                                         |          |                                  | Table 2: Of              | her MAP Ca                      | ses                                   |                                                                                                          |                                                                                                                                 |             |              |                      |                                                                                |
|-------|-------------------------------------------|------------------------------------------------------------------------|-------------------------------------------------------------------------|----------|----------------------------------|--------------------------|---------------------------------|---------------------------------------|----------------------------------------------------------------------------------------------------------|---------------------------------------------------------------------------------------------------------------------------------|-------------|--------------|----------------------|--------------------------------------------------------------------------------|
|       |                                           |                                                                        |                                                                         |          |                                  |                          | number of po                    | st-2015 case                          | es closed during the                                                                                     | reporting period by o                                                                                                           | utcome      |              |                      |                                                                                |
|       | Treaty Partner                            | no. of post-<br>2015 cases in<br>MAP inventory<br>on 1 January<br>2022 | no. of post-<br>2015 cases<br>started during<br>the reporting<br>period |          | objection is<br>not<br>justified | withdrawn by<br>taxpayer | unilateral<br>relief<br>granted | resolved<br>via<br>domestic<br>remedy | agreement fully eliminating double taxation / fully resolving taxation not in accordance with tax treaty | agreement partially<br>eliminating double<br>taxation / partially<br>resolving taxation not<br>in accordance with<br>tax treaty | there is no | no agreement | any other<br>outcome | no. of post-2015<br>cases remaining in<br>MAP inventory on<br>31 December 2022 |
|       | Column 1                                  | Column 2                                                               | Column 3                                                                | Column 4 | Column 5                         | Column 6                 | Column 7                        | Column 8                              | Column 9                                                                                                 | Column 10                                                                                                                       | Column 11   | Column 12    | Column 13            | Column 14                                                                      |
| Row 1 | United Kingdom                            | 9                                                                      | 4                                                                       | 0        | 1                                | 0                        | 0                               | 0                                     | 8                                                                                                        | 0                                                                                                                               | 0           | 0            | 0                    | 4                                                                              |
|       | New Zealand                               | 7                                                                      | 9                                                                       | 0        | 0                                | 0                        | 0                               | 0                                     | 15                                                                                                       | 0                                                                                                                               | 0           | 0            | 0                    | 1                                                                              |
| Row 2 | Treaty Partners (de minimis rule applies) | 10                                                                     | 6                                                                       | 0        | 1                                | 1                        | 0                               | 0                                     | 2                                                                                                        | 0                                                                                                                               | 0           | 0            | 0                    | 12                                                                             |
| Row 3 | Treaty Partners (Others)                  | 4                                                                      | 0                                                                       | 0        | 0                                | 0                        | 3                               | 0                                     | 0                                                                                                        | 0                                                                                                                               | 0           | 0            | 0                    | 1                                                                              |
|       | Total                                     | 30                                                                     | 19                                                                      | 0        | 2                                | 1                        | 3                               | 0                                     | 25                                                                                                       | 0                                                                                                                               | 0           | 0            | 0                    | 18                                                                             |
|       | Notes:                                    |                                                                        |                                                                         |          |                                  |                          |                                 |                                       |                                                                                                          |                                                                                                                                 |             |              |                      |                                                                                |