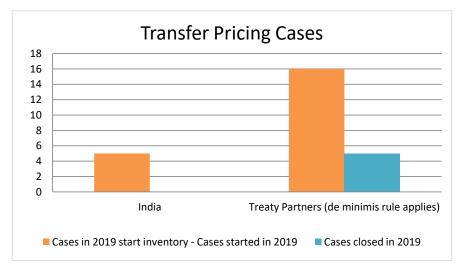

|       |                                           |                                                                        |                |          | Table 1: A                    | Attribution / Al         | location MA                     | Cases        |                                                                                                                                       |                                             |                                                                                   |                                                       |                      |                                                                                       |
|-------|-------------------------------------------|------------------------------------------------------------------------|----------------|----------|-------------------------------|--------------------------|---------------------------------|--------------|---------------------------------------------------------------------------------------------------------------------------------------|---------------------------------------------|-----------------------------------------------------------------------------------|-------------------------------------------------------|----------------------|---------------------------------------------------------------------------------------|
|       |                                           |                                                                        |                |          |                               |                          | number of pos                   | t-2015 cases | s closed during the                                                                                                                   | reporting period by ou                      | tcome:                                                                            |                                                       |                      |                                                                                       |
|       | Treaty Partner                            | no. of post-<br>2015 cases in<br>MAP inventory<br>on 1 January<br>2022 | started during | MAD      | objection is<br>not justified | withdrawn by<br>taxpayer | unilateral<br>relief<br>granted |              | agreement fully<br>eliminating<br>double taxation<br>eliminated / fully<br>resolving taxation<br>not in accordance<br>with tax treaty | taxation / partially resolving taxation not | agreement that<br>there is no<br>taxation not in<br>accordance<br>with tax treaty | no agreement<br>including<br>agreement to<br>disagree | any other<br>outcome | no. of post-<br>2015 cases<br>remaining in<br>MAP inventory<br>on 31<br>December 2022 |
|       | Column 1                                  | Column 2                                                               | Column 3       | Column 4 | Column 5                      | Column 6                 | Column 7                        | Column 8     | Column 9                                                                                                                              | Column 10                                   | Column 11                                                                         | Column 12                                             | Column 13            | Column 14                                                                             |
| Row 1 | Germany                                   | 5                                                                      | 2              | 0        | 0                             | 0                        | 0                               | 0            | 2                                                                                                                                     | 0                                           | 0                                                                                 | 0                                                     | 0                    | 5                                                                                     |
|       | India                                     | 5                                                                      | 0              | 0        | 0                             | 0                        | 0                               | 0            | 0                                                                                                                                     | 0                                           | 0                                                                                 | 0                                                     | 0                    | 5                                                                                     |
|       | United States                             | 3                                                                      | 3              | 0        | 0                             | 0                        | 0                               | 0            | 0                                                                                                                                     | 0                                           | 0                                                                                 | 0                                                     | 0                    | 6                                                                                     |
| Row 2 | Treaty Partners (de minimis rule applies) | 18                                                                     | 8              | 0        | 0                             | 3                        | 1                               | 0            | 3                                                                                                                                     | 0                                           | 0                                                                                 | 0                                                     | 0                    | 19                                                                                    |
|       | Total                                     | 31                                                                     | 13             | 0        | 0                             | 3                        | 1                               | 0            | 5                                                                                                                                     | 0                                           | 0                                                                                 | 0                                                     | 0                    | 35                                                                                    |
|       | Notes:                                    |                                                                        |                |          |                               |                          |                                 |              |                                                                                                                                       |                                             |                                                                                   |                                                       |                      |                                                                                       |