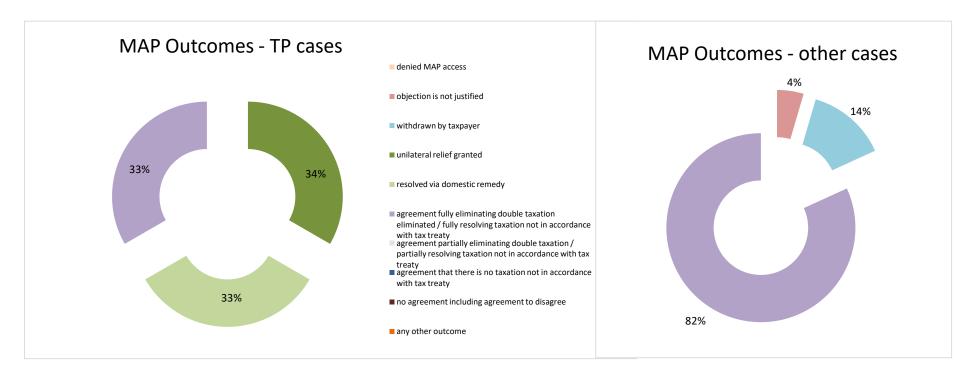

| Cases closed by outcome              | denied<br>MAP<br>access | objection is not<br>justified | withdrawn by<br>taxpayer | unilateral relief<br>granted |   | agreement fully eliminating double taxation eliminated / fully resolving taxation not in accordance with tax treaty | double taxation / | agreement that<br>there is no<br>taxation not in<br>accordance with<br>tax treaty | including | any other outcome | Total |
|--------------------------------------|-------------------------|-------------------------------|--------------------------|------------------------------|---|---------------------------------------------------------------------------------------------------------------------|-------------------|-----------------------------------------------------------------------------------|-----------|-------------------|-------|
| Transfer pricing cases (all)         | 0                       | 0                             | 3                        | 1                            | 0 | 6                                                                                                                   | 0                 | 0                                                                                 | 0         | 0                 | 10    |
| Cases started before 1 January 2016  | 0                       | 0                             | 0                        | 0                            | 0 | 1                                                                                                                   | 0                 | 0                                                                                 | 0         | 0                 | 1     |
| Cases started as from 1 January 2016 | 0                       | 0                             | 3                        | 1                            | 0 | 5                                                                                                                   | 0                 | 0                                                                                 | 0         | 0                 | 9     |
| Other cases (all)                    | 0                       | 2                             | 1                        | 3                            | 0 | 25                                                                                                                  | 0                 | 0                                                                                 | 0         | 0                 | 31    |
| Cases started before 1 January 2016  | 0                       | 0                             | 0                        | 0                            | 0 | 0                                                                                                                   | 0                 | 0                                                                                 | 0         | 0                 | 0     |
| Cases started as from 1 January 2016 | 0                       | 2                             | 1                        | 3                            | 0 | 25                                                                                                                  | 0                 | 0                                                                                 | 0         | 0                 | 31    |
| All cases                            | 0                       | 2                             | 4                        | 4                            | 0 | 31                                                                                                                  | 0                 | 0                                                                                 | 0         | 0                 | 41    |