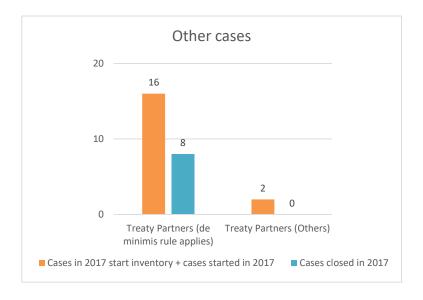

### Overview of MAP partners (only for cases started as from 1 January 2016)

Note: the MAP cases started before 1 January 2016 and closed in 2022 are not shown in these graphs

The label "Treaty Partners (de minimis rule applies)" applies to treaty partners with which the number of cases in start inventory plus the number of cases started is at least 5. The relevant MAP statistics are aggregated under this category.

Row 1 Row 2

Notes:

MAP Statistics Reporting for the 2021 Reporting Period (1 January 2021 to 31 December 2021) for other Cases

|       |                                           |                                                                        |                                                                            |                         |                                  | r                        | number of po                    | st-2015 case                          | s closed during the                                                                                                        | e reporting period by o                                                                                                         | outcome                                                                           |              |                      |                                                                                |
|-------|-------------------------------------------|------------------------------------------------------------------------|----------------------------------------------------------------------------|-------------------------|----------------------------------|--------------------------|---------------------------------|---------------------------------------|----------------------------------------------------------------------------------------------------------------------------|---------------------------------------------------------------------------------------------------------------------------------|-----------------------------------------------------------------------------------|--------------|----------------------|--------------------------------------------------------------------------------|
|       | Treaty Partner                            | no. of post-<br>2015 cases in<br>MAP inventory<br>on 1 January<br>2021 | no. of post-<br>2015 cases<br>started<br>during the<br>reporting<br>period | denied<br>MAP<br>access | objection<br>is not<br>justified | withdrawn by<br>taxpayer | unilateral<br>relief<br>granted | resolved<br>via<br>domestic<br>remedy | agreement fully<br>eliminating<br>double taxation /<br>fully resolving<br>taxation not in<br>accordance with<br>tax treaty | agreement partially<br>eliminating double<br>taxation / partially<br>resolving taxation<br>not in accordance<br>with tax treaty | agreement<br>that there is no<br>taxation not in<br>accordance<br>with tax treaty | agreement to | any other<br>outcome | no. of post-2015<br>cases remaining in<br>MAP inventory on<br>31 December 2021 |
|       | Column 1                                  | Column 2                                                               | Column 3                                                                   | Column 4                | Column 5                         | Column 6                 | Column 7                        | Column 8                              | Column 9                                                                                                                   | Column 10                                                                                                                       | Column 11                                                                         | Column 12    | Column 13            | Column 14                                                                      |
| Row 1 | United Kingdom                            | 7                                                                      | 11                                                                         | 0                       | 0                                | 2                        | 0                               | 0                                     | 8                                                                                                                          | 0                                                                                                                               | 0                                                                                 | 0            | 0                    | 8                                                                              |
|       | New Zealand                               | 5                                                                      | 10                                                                         | 0                       | 0                                | 0                        | 0                               | 0                                     | 8                                                                                                                          | 0                                                                                                                               | 0                                                                                 | 0            | 0                    | 7                                                                              |
| Row 2 | Treaty Partners (de minimis rule applies) | 8                                                                      | 5                                                                          | 0                       | 1                                | 1                        | 0                               | 0                                     | 2                                                                                                                          | 0                                                                                                                               | 0                                                                                 | 0            | 0                    | 9                                                                              |
| Row 3 | Treaty Partners (Others)                  | 4                                                                      | 0                                                                          | 0                       | 0                                | 0                        | 0                               | 0                                     | 0                                                                                                                          | 0                                                                                                                               | 0                                                                                 | 0            | 0                    | 4                                                                              |
|       | Total                                     | 24                                                                     | 26                                                                         | 0                       | 1                                | 3                        | 0                               | 0                                     | 18                                                                                                                         | 0                                                                                                                               | 0                                                                                 | 0            | 0                    | 28                                                                             |