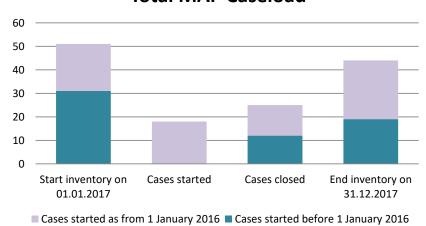

### **Australia**

| Cases started before 1<br>January 2016 | 2022 Start<br>inventory | Cases<br>started | Cases<br>closed | 2022 End inventory |
|----------------------------------------|-------------------------|------------------|-----------------|--------------------|
| Transfer pricing cases                 | 2                       | 0                | 1               | 1                  |
| Other cases                            | 1                       | 0                | 0               | 1                  |

| Cases started as from 1<br>January 2016 | 2022 Start inventory | Cases<br>started | Cases closed | 2022 End inventory |
|-----------------------------------------|----------------------|------------------|--------------|--------------------|
| Transfer pricing cases                  | 31                   | 13               | 9            | 35                 |
| Other cases                             | 30                   | 19               | 31           | 18                 |