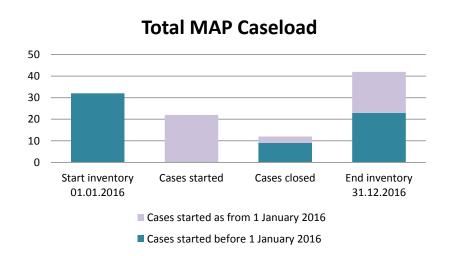

### **Australia**

| Cases started before 1<br>January 2016 | 2022 Start<br>inventory | Cases<br>started | Cases<br>closed | 2022 End inventory |
|----------------------------------------|-------------------------|------------------|-----------------|--------------------|
| Transfer pricing cases                 | 2                       | 0                | 1               | 1                  |
| Other cases                            | 1                       | 0                | 0               | 1                  |

| Cases started as from 1<br>January 2016 | 2022 Start inventory | Cases<br>started | Cases closed | 2022 End inventory |
|-----------------------------------------|----------------------|------------------|--------------|--------------------|
| Transfer pricing cases                  | 31                   | 13               | 9            | 35                 |
| Other cases                             | 30                   | 19               | 31           | 18                 |