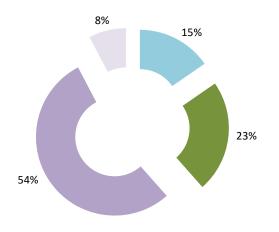

### Overview of MAP partners (only for cases started as from 1 January 2016)

Note: the MAP cases started before 1 January 2016 and closed in 2022 are not shown in these graphs

The label "Treaty Partners (de minimis rule applies)" applies to treaty partners with which the number of cases in start inventory plus the number of cases started is at least 5. The relevant MAP statistics are aggregated under this category.

The label "Treaty Partners (Others)" applies to treaty partners that are not reporting MAP statistics for the reporting period. The relevant MAP statistics are aggregated under this category.

2022 MAP Statistics - Australia.xlsx Page 2/9