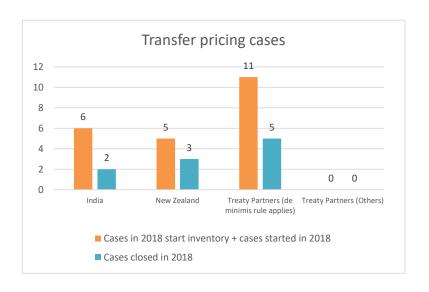

|       |                                           |                                                                        |                |          | Table 1: A                    | Attribution / Al         | location MA                     | Cases        |                                                                                                                                       |                                             |                                                                                   |                                                       |                      |                                                                                       |
|-------|-------------------------------------------|------------------------------------------------------------------------|----------------|----------|-------------------------------|--------------------------|---------------------------------|--------------|---------------------------------------------------------------------------------------------------------------------------------------|---------------------------------------------|-----------------------------------------------------------------------------------|-------------------------------------------------------|----------------------|---------------------------------------------------------------------------------------|
|       |                                           |                                                                        |                |          |                               |                          | number of pos                   | t-2015 cases | s closed during the                                                                                                                   | reporting period by ou                      | tcome:                                                                            |                                                       |                      |                                                                                       |
|       | Treaty Partner                            | no. of post-<br>2015 cases in<br>MAP inventory<br>on 1 January<br>2022 | started during | MAD      | objection is<br>not justified | withdrawn by<br>taxpayer | unilateral<br>relief<br>granted |              | agreement fully<br>eliminating<br>double taxation<br>eliminated / fully<br>resolving taxation<br>not in accordance<br>with tax treaty | taxation / partially resolving taxation not | agreement that<br>there is no<br>taxation not in<br>accordance<br>with tax treaty | no agreement<br>including<br>agreement to<br>disagree | any other<br>outcome | no. of post-<br>2015 cases<br>remaining in<br>MAP inventory<br>on 31<br>December 2022 |
|       | Column 1                                  | Column 2                                                               | Column 3       | Column 4 | Column 5                      | Column 6                 | Column 7                        | Column 8     | Column 9                                                                                                                              | Column 10                                   | Column 11                                                                         | Column 12                                             | Column 13            | Column 14                                                                             |
| Row 1 | Germany                                   | 5                                                                      | 2              | 0        | 0                             | 0                        | 0                               | 0            | 2                                                                                                                                     | 0                                           | 0                                                                                 | 0                                                     | 0                    | 5                                                                                     |
|       | India                                     | 5                                                                      | 0              | 0        | 0                             | 0                        | 0                               | 0            | 0                                                                                                                                     | 0                                           | 0                                                                                 | 0                                                     | 0                    | 5                                                                                     |
|       | United States                             | 3                                                                      | 3              | 0        | 0                             | 0                        | 0                               | 0            | 0                                                                                                                                     | 0                                           | 0                                                                                 | 0                                                     | 0                    | 6                                                                                     |
| Row 2 | Treaty Partners (de minimis rule applies) | 18                                                                     | 8              | 0        | 0                             | 3                        | 1                               | 0            | 3                                                                                                                                     | 0                                           | 0                                                                                 | 0                                                     | 0                    | 19                                                                                    |
|       | Total                                     | 31                                                                     | 13             | 0        | 0                             | 3                        | 1                               | 0            | 5                                                                                                                                     | 0                                           | 0                                                                                 | 0                                                     | 0                    | 35                                                                                    |
|       | Notes:                                    |                                                                        |                |          |                               |                          |                                 |              |                                                                                                                                       |                                             |                                                                                   |                                                       |                      |                                                                                       |