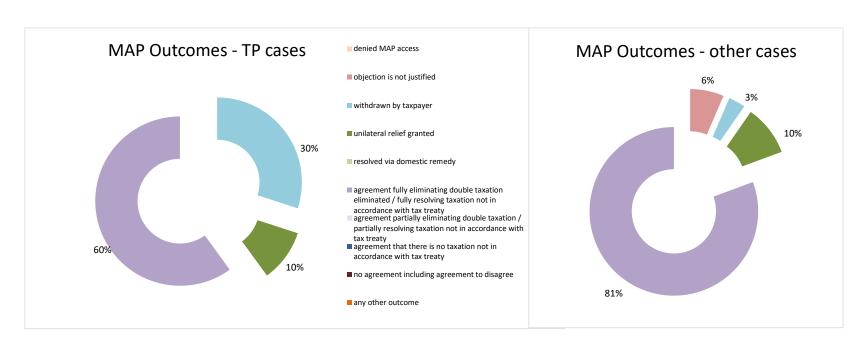

| Cases closed by outcome              | denied<br>MAP<br>access | objection is not<br>justified | withdrawn by<br>taxpayer | unilateral relief<br>granted |   | agreement fully eliminating double taxation eliminated / fully resolving taxation not in accordance with tax treaty | double taxation / | agreement that<br>there is no<br>taxation not in<br>accordance with<br>tax treaty | including | any other outcome | Total |
|--------------------------------------|-------------------------|-------------------------------|--------------------------|------------------------------|---|---------------------------------------------------------------------------------------------------------------------|-------------------|-----------------------------------------------------------------------------------|-----------|-------------------|-------|
| Transfer pricing cases (all)         | 0                       | 0                             | 3                        | 1                            | 0 | 6                                                                                                                   | 0                 | 0                                                                                 | 0         | 0                 | 10    |
| Cases started before 1 January 2016  | 0                       | 0                             | 0                        | 0                            | 0 | 1                                                                                                                   | 0                 | 0                                                                                 | 0         | 0                 | 1     |
| Cases started as from 1 January 2016 | 0                       | 0                             | 3                        | 1                            | 0 | 5                                                                                                                   | 0                 | 0                                                                                 | 0         | 0                 | 9     |
| Other cases (all)                    | 0                       | 2                             | 1                        | 3                            | 0 | 25                                                                                                                  | 0                 | 0                                                                                 | 0         | 0                 | 31    |
| Cases started before 1 January 2016  | 0                       | 0                             | 0                        | 0                            | 0 | 0                                                                                                                   | 0                 | 0                                                                                 | 0         | 0                 | 0     |
| Cases started as from 1 January 2016 | 0                       | 2                             | 1                        | 3                            | 0 | 25                                                                                                                  | 0                 | 0                                                                                 | 0         | 0                 | 31    |
| All cases                            | 0                       | 2                             | 4                        | 4                            | 0 | 31                                                                                                                  | 0                 | 0                                                                                 | 0         | 0                 | 41    |