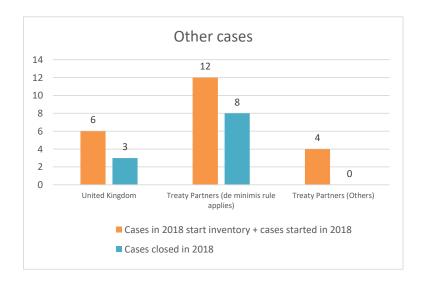

|       |                                           |                                                                        |                                                                         |          |                                  | Table 2: Of              | her MAP Ca                      | ses                                   |                                                                                                          |                                                                                                                                 |             |              |                      |                                                                                |
|-------|-------------------------------------------|------------------------------------------------------------------------|-------------------------------------------------------------------------|----------|----------------------------------|--------------------------|---------------------------------|---------------------------------------|----------------------------------------------------------------------------------------------------------|---------------------------------------------------------------------------------------------------------------------------------|-------------|--------------|----------------------|--------------------------------------------------------------------------------|
|       |                                           |                                                                        |                                                                         |          |                                  |                          | number of po                    | st-2015 case                          | es closed during the                                                                                     | reporting period by o                                                                                                           | utcome      |              |                      |                                                                                |
|       | Treaty Partner                            | no. of post-<br>2015 cases in<br>MAP inventory<br>on 1 January<br>2022 | no. of post-<br>2015 cases<br>started during<br>the reporting<br>period |          | objection is<br>not<br>justified | withdrawn by<br>taxpayer | unilateral<br>relief<br>granted | resolved<br>via<br>domestic<br>remedy | agreement fully eliminating double taxation / fully resolving taxation not in accordance with tax treaty | agreement partially<br>eliminating double<br>taxation / partially<br>resolving taxation not<br>in accordance with<br>tax treaty | there is no | no agreement | any other<br>outcome | no. of post-2015<br>cases remaining in<br>MAP inventory on<br>31 December 2022 |
|       | Column 1                                  | Column 2                                                               | Column 3                                                                | Column 4 | Column 5                         | Column 6                 | Column 7                        | Column 8                              | Column 9                                                                                                 | Column 10                                                                                                                       | Column 11   | Column 12    | Column 13            | Column 14                                                                      |
| Row 1 | United Kingdom                            | 9                                                                      | 4                                                                       | 0        | 1                                | 0                        | 0                               | 0                                     | 8                                                                                                        | 0                                                                                                                               | 0           | 0            | 0                    | 4                                                                              |
|       | New Zealand                               | 7                                                                      | 9                                                                       | 0        | 0                                | 0                        | 0                               | 0                                     | 15                                                                                                       | 0                                                                                                                               | 0           | 0            | 0                    | 1                                                                              |
| Row 2 | Treaty Partners (de minimis rule applies) | 10                                                                     | 6                                                                       | 0        | 1                                | 1                        | 0                               | 0                                     | 2                                                                                                        | 0                                                                                                                               | 0           | 0            | 0                    | 12                                                                             |
| Row 3 | Treaty Partners (Others)                  | 4                                                                      | 0                                                                       | 0        | 0                                | 0                        | 3                               | 0                                     | 0                                                                                                        | 0                                                                                                                               | 0           | 0            | 0                    | 1                                                                              |
|       | Total                                     | 30                                                                     | 19                                                                      | 0        | 2                                | 1                        | 3                               | 0                                     | 25                                                                                                       | 0                                                                                                                               | 0           | 0            | 0                    | 18                                                                             |
|       | Notes:                                    |                                                                        |                                                                         |          |                                  |                          |                                 |                                       |                                                                                                          |                                                                                                                                 |             |              |                      |                                                                                |

Row 1 Row 2

Notes:

MAP Statistics Reporting for the 2021 Reporting Period (1 January 2021 to 31 December 2021) for other Cases

|       |                                           |                                                                        |                                                                            |                         |                                  | r                        | number of po                    | st-2015 case                          | s closed during the                                                                                                        | e reporting period by o                                                                                                         | outcome                                                                           |              |                      |                                                                                |
|-------|-------------------------------------------|------------------------------------------------------------------------|----------------------------------------------------------------------------|-------------------------|----------------------------------|--------------------------|---------------------------------|---------------------------------------|----------------------------------------------------------------------------------------------------------------------------|---------------------------------------------------------------------------------------------------------------------------------|-----------------------------------------------------------------------------------|--------------|----------------------|--------------------------------------------------------------------------------|
|       | Treaty Partner                            | no. of post-<br>2015 cases in<br>MAP inventory<br>on 1 January<br>2021 | no. of post-<br>2015 cases<br>started<br>during the<br>reporting<br>period | denied<br>MAP<br>access | objection<br>is not<br>justified | withdrawn by<br>taxpayer | unilateral<br>relief<br>granted | resolved<br>via<br>domestic<br>remedy | agreement fully<br>eliminating<br>double taxation /<br>fully resolving<br>taxation not in<br>accordance with<br>tax treaty | agreement partially<br>eliminating double<br>taxation / partially<br>resolving taxation<br>not in accordance<br>with tax treaty | agreement<br>that there is no<br>taxation not in<br>accordance<br>with tax treaty | agreement to | any other<br>outcome | no. of post-2015<br>cases remaining in<br>MAP inventory on<br>31 December 2021 |
|       | Column 1                                  | Column 2                                                               | Column 3                                                                   | Column 4                | Column 5                         | Column 6                 | Column 7                        | Column 8                              | Column 9                                                                                                                   | Column 10                                                                                                                       | Column 11                                                                         | Column 12    | Column 13            | Column 14                                                                      |
| Row 1 | United Kingdom                            | 7                                                                      | 11                                                                         | 0                       | 0                                | 2                        | 0                               | 0                                     | 8                                                                                                                          | 0                                                                                                                               | 0                                                                                 | 0            | 0                    | 8                                                                              |
|       | New Zealand                               | 5                                                                      | 10                                                                         | 0                       | 0                                | 0                        | 0                               | 0                                     | 8                                                                                                                          | 0                                                                                                                               | 0                                                                                 | 0            | 0                    | 7                                                                              |
| Row 2 | Treaty Partners (de minimis rule applies) | 8                                                                      | 5                                                                          | 0                       | 1                                | 1                        | 0                               | 0                                     | 2                                                                                                                          | 0                                                                                                                               | 0                                                                                 | 0            | 0                    | 9                                                                              |
| Row 3 | Treaty Partners (Others)                  | 4                                                                      | 0                                                                          | 0                       | 0                                | 0                        | 0                               | 0                                     | 0                                                                                                                          | 0                                                                                                                               | 0                                                                                 | 0            | 0                    | 4                                                                              |
|       | Total                                     | 24                                                                     | 26                                                                         | 0                       | 1                                | 3                        | 0                               | 0                                     | 18                                                                                                                         | 0                                                                                                                               | 0                                                                                 | 0            | 0                    | 28                                                                             |