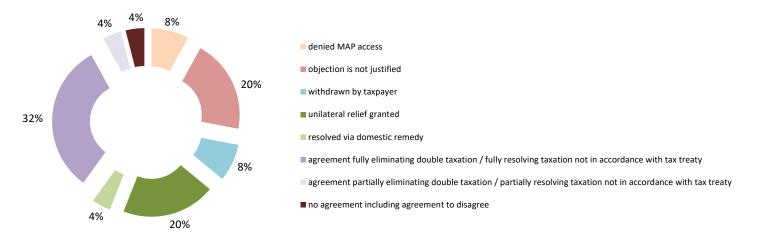

| Cases closed by outcome              | denied<br>MAP<br>access | objection is not<br>justified | withdrawn by<br>taxpayer | unilateral relief<br>granted |   | agreement fully eliminating double taxation eliminated / fully resolving taxation not in accordance with tax treaty | double taxation / | agreement that<br>there is no<br>taxation not in<br>accordance with<br>tax treaty | including | any other outcome | Total |
|--------------------------------------|-------------------------|-------------------------------|--------------------------|------------------------------|---|---------------------------------------------------------------------------------------------------------------------|-------------------|-----------------------------------------------------------------------------------|-----------|-------------------|-------|
| Transfer pricing cases (all)         | 0                       | 0                             | 3                        | 1                            | 0 | 6                                                                                                                   | 0                 | 0                                                                                 | 0         | 0                 | 10    |
| Cases started before 1 January 2016  | 0                       | 0                             | 0                        | 0                            | 0 | 1                                                                                                                   | 0                 | 0                                                                                 | 0         | 0                 | 1     |
| Cases started as from 1 January 2016 | 0                       | 0                             | 3                        | 1                            | 0 | 5                                                                                                                   | 0                 | 0                                                                                 | 0         | 0                 | 9     |
| Other cases (all)                    | 0                       | 2                             | 1                        | 3                            | 0 | 25                                                                                                                  | 0                 | 0                                                                                 | 0         | 0                 | 31    |
| Cases started before 1 January 2016  | 0                       | 0                             | 0                        | 0                            | 0 | 0                                                                                                                   | 0                 | 0                                                                                 | 0         | 0                 | 0     |
| Cases started as from 1 January 2016 | 0                       | 2                             | 1                        | 3                            | 0 | 25                                                                                                                  | 0                 | 0                                                                                 | 0         | 0                 | 31    |
| All cases                            | 0                       | 2                             | 4                        | 4                            | 0 | 31                                                                                                                  | 0                 | 0                                                                                 | 0         | 0                 | 41    |