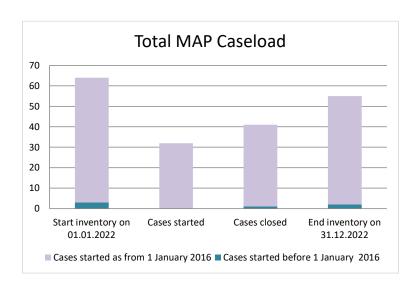

### **Australia**

| Cases started before 1<br>January 2016 | 2022 Start<br>inventory | Cases<br>started | Cases<br>closed | 2022 End inventory |
|----------------------------------------|-------------------------|------------------|-----------------|--------------------|
| Transfer pricing cases                 | 2                       | 0                | 1               | 1                  |
| Other cases                            | 1                       | 0                | 0               | 1                  |

| Cases started as from 1<br>January 2016 | 2022 Start inventory | Cases<br>started | Cases closed | 2022 End inventory |
|-----------------------------------------|----------------------|------------------|--------------|--------------------|
| Transfer pricing cases                  | 31                   | 13               | 9            | 35                 |
| Other cases                             | 30                   | 19               | 31           | 18                 |