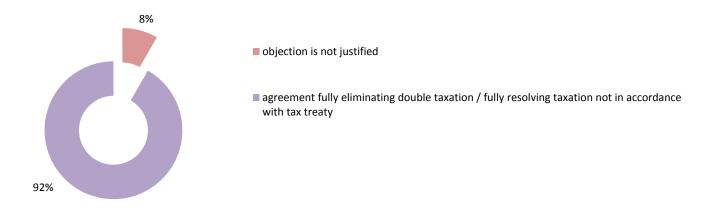

| Cases closed by outcome              | denied<br>MAP<br>access | objection is not<br>justified | withdrawn by<br>taxpayer | unilateral relief<br>granted |   | agreement fully eliminating double taxation eliminated / fully resolving taxation not in accordance with tax treaty | double taxation / | agreement that<br>there is no<br>taxation not in<br>accordance with<br>tax treaty | including | any other outcome | Total |
|--------------------------------------|-------------------------|-------------------------------|--------------------------|------------------------------|---|---------------------------------------------------------------------------------------------------------------------|-------------------|-----------------------------------------------------------------------------------|-----------|-------------------|-------|
| Transfer pricing cases (all)         | 0                       | 0                             | 3                        | 1                            | 0 | 6                                                                                                                   | 0                 | 0                                                                                 | 0         | 0                 | 10    |
| Cases started before 1 January 2016  | 0                       | 0                             | 0                        | 0                            | 0 | 1                                                                                                                   | 0                 | 0                                                                                 | 0         | 0                 | 1     |
| Cases started as from 1 January 2016 | 0                       | 0                             | 3                        | 1                            | 0 | 5                                                                                                                   | 0                 | 0                                                                                 | 0         | 0                 | 9     |
| Other cases (all)                    | 0                       | 2                             | 1                        | 3                            | 0 | 25                                                                                                                  | 0                 | 0                                                                                 | 0         | 0                 | 31    |
| Cases started before 1 January 2016  | 0                       | 0                             | 0                        | 0                            | 0 | 0                                                                                                                   | 0                 | 0                                                                                 | 0         | 0                 | 0     |
| Cases started as from 1 January 2016 | 0                       | 2                             | 1                        | 3                            | 0 | 25                                                                                                                  | 0                 | 0                                                                                 | 0         | 0                 | 31    |
| All cases                            | 0                       | 2                             | 4                        | 4                            | 0 | 31                                                                                                                  | 0                 | 0                                                                                 | 0         | 0                 | 41    |