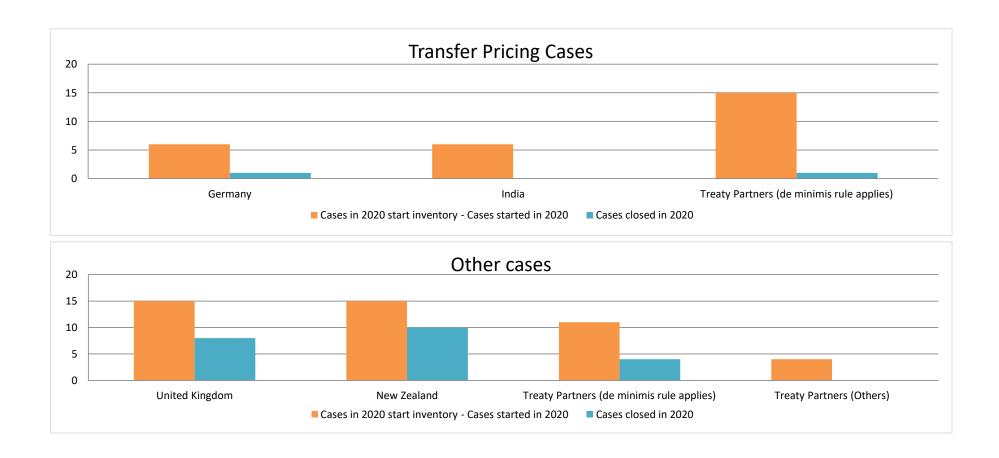

## Overview of MAP partners (only for cases started as from 1 January 2016)

Note: the MAP cases started before 1 January 2016 and closed in 2021 are not shown in these graphs

The label "Treaty Partners (de minimis rule applies)" applies to treaty partners with which the number of cases in start inventory plus the number of cases started is less than 5. The relevant MAP statistics are aggregated under this category.

The label "Treaty Partners (Others)" applies to treaty partners that are not reporting MAP statistics for the reporting period. The relevant MAP statistics are aggregated under this category.

2021 MAP Statistics - Australia.xlsx Page 2/9

Row 1 Row 2

2021 MAP Statistics - Australia.xlsx Page 4/9

MAP Statistics Reporting for the 2021 Reporting Period (1 January 2021 to 31 December 2021) for Attribution/Allocation Cases

| Table 1: Attribution / Allocation MAP Cases |                                                                        |                                                                            |                         |                                  |                          |                                 |                                       |                                                                                                                     |                                                                                                                                 |                                     |              |                      |                                                                                          |
|---------------------------------------------|------------------------------------------------------------------------|----------------------------------------------------------------------------|-------------------------|----------------------------------|--------------------------|---------------------------------|---------------------------------------|---------------------------------------------------------------------------------------------------------------------|---------------------------------------------------------------------------------------------------------------------------------|-------------------------------------|--------------|----------------------|------------------------------------------------------------------------------------------|
|                                             |                                                                        |                                                                            |                         |                                  | n                        | umber of pos                    | st-2015 case:                         | s closed during the                                                                                                 | reporting period by o                                                                                                           | utcome:                             |              |                      |                                                                                          |
| Treaty Partner                              | no. of post-<br>2015 cases in<br>MAP inventory<br>on 1 January<br>2021 | no. of post-<br>2015 cases<br>started<br>during the<br>reporting<br>period | denied<br>MAP<br>access | objection<br>is not<br>justified | withdrawn by<br>taxpayer | unilateral<br>relief<br>granted | resolved<br>via<br>domestic<br>remedy | agreement fully eliminating double taxation eliminated / fully resolving taxation not in accordance with tax treaty | agreement partially<br>eliminating double<br>taxation / partially<br>resolving taxation<br>not in accordance<br>with tax treaty | that there is no<br>taxation not in | agreement to | any other<br>outcome | no. of post-<br>2015 cases<br>remaining in<br>MAP inventory<br>on 31<br>December<br>2021 |
| Column 1                                    | Column 2                                                               | Column 3                                                                   | Column 4                | Column 5                         | Column 6                 | Column 7                        | Column 8                              | Column 9                                                                                                            | Column 10                                                                                                                       | Column 11                           | Column 12    | Column 13            | Column 14                                                                                |
| Germany                                     | 5                                                                      | 1                                                                          | 0                       | 0                                | 0                        | 0                               | 0                                     | 1                                                                                                                   | 0                                                                                                                               | 0                                   | 0            | 0                    | 5                                                                                        |
| India                                       | 6                                                                      | 0                                                                          | 0                       | 0                                | 0                        | 0                               | 1                                     | 0                                                                                                                   | 0                                                                                                                               | 0                                   | 0            | 0                    | 5                                                                                        |
| Treaty Partners (de minimis rule applies)   | 14                                                                     | 9                                                                          | 0                       | 0                                | 0                        | 1                               | 0                                     | 0                                                                                                                   | 0                                                                                                                               | 0                                   | 0            | 0                    | 22                                                                                       |
| Total                                       | 25                                                                     | 10                                                                         | 0                       | 0                                | 0                        | 1                               | 1                                     | 1                                                                                                                   | 0                                                                                                                               | 0                                   | 0            | 0                    | 32                                                                                       |

Row 1 Row 2

Notes:

MAP Statistics Reporting for the 2021 Reporting Period (1 January 2021 to 31 December 2021) for other Cases

|       |                                           |                                                                        |                                                                            |                         |                                  | r                        | number of po                    | st-2015 case                          | s closed during the                                                                                                        | e reporting period by o                                                                                                         | outcome                                                                           |              |                      |                                                                                |
|-------|-------------------------------------------|------------------------------------------------------------------------|----------------------------------------------------------------------------|-------------------------|----------------------------------|--------------------------|---------------------------------|---------------------------------------|----------------------------------------------------------------------------------------------------------------------------|---------------------------------------------------------------------------------------------------------------------------------|-----------------------------------------------------------------------------------|--------------|----------------------|--------------------------------------------------------------------------------|
|       | Treaty Partner                            | no. of post-<br>2015 cases in<br>MAP inventory<br>on 1 January<br>2021 | no. of post-<br>2015 cases<br>started<br>during the<br>reporting<br>period | denied<br>MAP<br>access | objection<br>is not<br>justified | withdrawn by<br>taxpayer | unilateral<br>relief<br>granted | resolved<br>via<br>domestic<br>remedy | agreement fully<br>eliminating<br>double taxation /<br>fully resolving<br>taxation not in<br>accordance with<br>tax treaty | agreement partially<br>eliminating double<br>taxation / partially<br>resolving taxation<br>not in accordance<br>with tax treaty | agreement<br>that there is no<br>taxation not in<br>accordance<br>with tax treaty | agreement to | any other<br>outcome | no. of post-2015<br>cases remaining in<br>MAP inventory on<br>31 December 2021 |
|       | Column 1                                  | Column 2                                                               | Column 3                                                                   | Column 4                | Column 5                         | Column 6                 | Column 7                        | Column 8                              | Column 9                                                                                                                   | Column 10                                                                                                                       | Column 11                                                                         | Column 12    | Column 13            | Column 14                                                                      |
| Row 1 | United Kingdom                            | 7                                                                      | 11                                                                         | 0                       | 0                                | 2                        | 0                               | 0                                     | 8                                                                                                                          | 0                                                                                                                               | 0                                                                                 | 0            | 0                    | 8                                                                              |
|       | New Zealand                               | 5                                                                      | 10                                                                         | 0                       | 0                                | 0                        | 0                               | 0                                     | 8                                                                                                                          | 0                                                                                                                               | 0                                                                                 | 0            | 0                    | 7                                                                              |
| Row 2 | Treaty Partners (de minimis rule applies) | 8                                                                      | 5                                                                          | 0                       | 1                                | 1                        | 0                               | 0                                     | 2                                                                                                                          | 0                                                                                                                               | 0                                                                                 | 0            | 0                    | 9                                                                              |
| Row 3 | Treaty Partners (Others)                  | 4                                                                      | 0                                                                          | 0                       | 0                                | 0                        | 0                               | 0                                     | 0                                                                                                                          | 0                                                                                                                               | 0                                                                                 | 0            | 0                    | 4                                                                              |
|       | Total                                     | 24                                                                     | 26                                                                         | 0                       | 1                                | 3                        | 0                               | 0                                     | 18                                                                                                                         | 0                                                                                                                               | 0                                                                                 | 0            | 0                    | 28                                                                             |