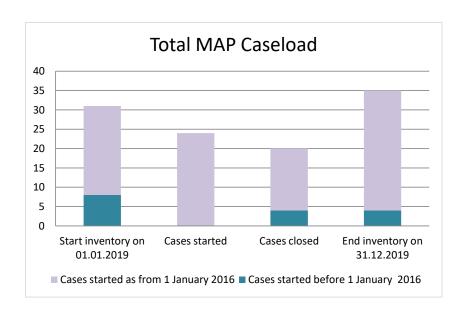

### **Australia**

| Cases started before 1<br>January 2016 | 2022 Start<br>inventory | Cases<br>started | Cases<br>closed | 2022 End inventory |
|----------------------------------------|-------------------------|------------------|-----------------|--------------------|
| Transfer pricing cases                 | 2                       | 0                | 1               | 1                  |
| Other cases                            | 1                       | 0                | 0               | 1                  |

| Cases started as from 1<br>January 2016 | 2022 Start inventory | Cases<br>started | Cases closed | 2022 End inventory |
|-----------------------------------------|----------------------|------------------|--------------|--------------------|
| Transfer pricing cases                  | 31                   | 13               | 9            | 35                 |
| Other cases                             | 30                   | 19               | 31           | 18                 |