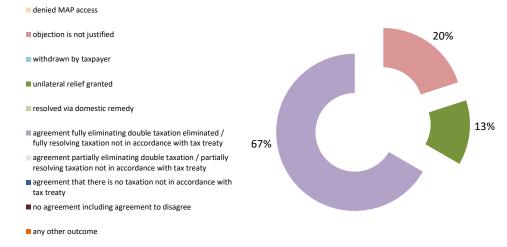

| Cases closed by outcome              | denied<br>MAP<br>access | objection is not<br>justified | withdrawn by<br>taxpayer | unilateral relief<br>granted |   | agreement fully eliminating double taxation eliminated / fully resolving taxation not in accordance with tax treaty | double taxation / | agreement that<br>there is no<br>taxation not in<br>accordance with<br>tax treaty | including | any other outcome | Total |
|--------------------------------------|-------------------------|-------------------------------|--------------------------|------------------------------|---|---------------------------------------------------------------------------------------------------------------------|-------------------|-----------------------------------------------------------------------------------|-----------|-------------------|-------|
| Transfer pricing cases (all)         | 0                       | 0                             | 3                        | 1                            | 0 | 6                                                                                                                   | 0                 | 0                                                                                 | 0         | 0                 | 10    |
| Cases started before 1 January 2016  | 0                       | 0                             | 0                        | 0                            | 0 | 1                                                                                                                   | 0                 | 0                                                                                 | 0         | 0                 | 1     |
| Cases started as from 1 January 2016 | 0                       | 0                             | 3                        | 1                            | 0 | 5                                                                                                                   | 0                 | 0                                                                                 | 0         | 0                 | 9     |
| Other cases (all)                    | 0                       | 2                             | 1                        | 3                            | 0 | 25                                                                                                                  | 0                 | 0                                                                                 | 0         | 0                 | 31    |
| Cases started before 1 January 2016  | 0                       | 0                             | 0                        | 0                            | 0 | 0                                                                                                                   | 0                 | 0                                                                                 | 0         | 0                 | 0     |
| Cases started as from 1 January 2016 | 0                       | 2                             | 1                        | 3                            | 0 | 25                                                                                                                  | 0                 | 0                                                                                 | 0         | 0                 | 31    |
| All cases                            | 0                       | 2                             | 4                        | 4                            | 0 | 31                                                                                                                  | 0                 | 0                                                                                 | 0         | 0                 | 41    |

| Cases closed by outcome              | denied<br>MAP<br>access | objection is not<br>justified | withdrawn by<br>taxpayer | unilateral relief<br>granted | resolved via<br>domestic<br>remedy | resolving taxation<br>not in | eliminating double taxation / partially resolving | taxation not in accordance with tax treaty | no agreement<br>including<br>agreement to<br>disagree | any other<br>outcome | Total |
|--------------------------------------|-------------------------|-------------------------------|--------------------------|------------------------------|------------------------------------|------------------------------|---------------------------------------------------|--------------------------------------------|-------------------------------------------------------|----------------------|-------|
| Transfer pricing cases (all)         | 0                       | 0                             | 0                        | 1                            | 1                                  | 1                            | 0                                                 | 0                                          | 0                                                     | 0                    | 3     |
| Cases started before 1 January 2016  | 0                       | 0                             | 0                        | 0                            | 0                                  | 0                            | 0                                                 | 0                                          | 0                                                     | 0                    | 0     |
| Cases started as from 1 January 2016 | 0                       | 0                             | 0                        | 1                            | 1                                  | 1                            | 0                                                 | 0                                          | 0                                                     | 0                    | 3     |
| Other cases (all)                    | 0                       | 1                             | 3                        | 0                            | 0                                  | 18                           | 0                                                 | 0                                          | 0                                                     | 0                    | 22    |
| Cases started before 1 January 2016  | 0                       | 0                             | 0                        | 0                            | 0                                  | 0                            | 0                                                 | 0                                          | 0                                                     | 0                    | 0     |
| Cases started as from 1 January 2016 | 0                       | 1                             | 3                        | 0                            | 0                                  | 18                           | 0                                                 | 0                                          | 0                                                     | 0                    | 22    |
| All cases                            | 0                       | 1                             | 3                        | 1                            | 1                                  | 19                           | 0                                                 | 0                                          | 0                                                     | 0                    | 25    |