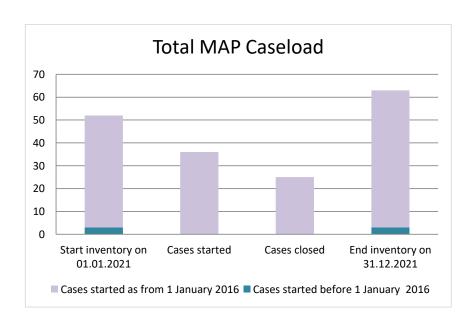

### **Australia**

| Cases started before 1<br>January 2016 | 2021 Start inventory | Cases<br>started | Cases<br>closed | 2021 End<br>inventory |
|----------------------------------------|----------------------|------------------|-----------------|-----------------------|
| Transfer pricing cases                 | 2                    | 0                | 0               | 2                     |
| Other cases                            | 1                    | 0                | 0               | 1                     |

| Cases started as from 1<br>January 2016 | 2021 Start inventory | Cases<br>started | Cases<br>closed | 2021 End inventory |
|-----------------------------------------|----------------------|------------------|-----------------|--------------------|
| Transfer pricing cases                  | 25                   | 10               | 3               | 32                 |
| Other cases                             | 24                   | 26               | 22              | 28                 |