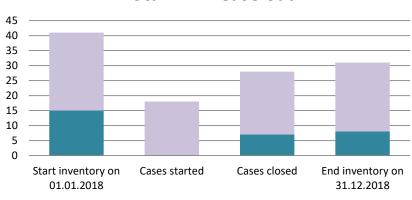

### **Australia**

| Cases started before 1<br>January 2016 | 2022 Start<br>inventory | Cases<br>started | Cases<br>closed | 2022 End inventory |
|----------------------------------------|-------------------------|------------------|-----------------|--------------------|
| Transfer pricing cases                 | 2                       | 0                | 1               | 1                  |
| Other cases                            | 1                       | 0                | 0               | 1                  |

| Cases started as from 1<br>January 2016 | 2022 Start inventory | Cases<br>started | Cases closed | 2022 End inventory |
|-----------------------------------------|----------------------|------------------|--------------|--------------------|
| Transfer pricing cases                  | 31                   | 13               | 9            | 35                 |
| Other cases                             | 30                   | 19               | 31           | 18                 |