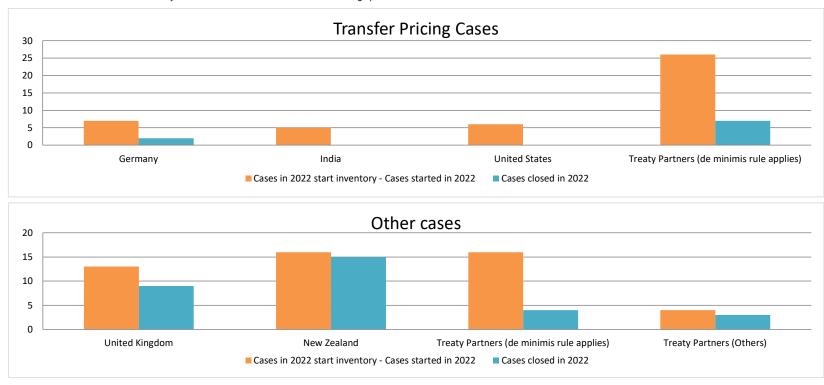

### Overview of MAP partners (only for cases started as from 1 January 2016)

Note: the MAP cases started before 1 January 2016 and closed in 2022 are not shown in these graphs

The label "Treaty Partners (de minimis rule applies)" applies to treaty partners with which the number of cases in start inventory plus the number of cases started is at least 5. The relevant MAP statistics are aggregated under this category.

The label "Treaty Partners (Others)" applies to treaty partners that are not reporting MAP statistics for the reporting period. The relevant MAP statistics are aggregated under this category.

2022 MAP Statistics - Australia.xlsx Page 2/9

|       |                                           |                                                                        |                |          | Table 1: A                    | Attribution / Al         | location MA                     | Cases        |                                                                                                                                       |                                             |                                                                                   |                                                       |                      |                                                                                       |
|-------|-------------------------------------------|------------------------------------------------------------------------|----------------|----------|-------------------------------|--------------------------|---------------------------------|--------------|---------------------------------------------------------------------------------------------------------------------------------------|---------------------------------------------|-----------------------------------------------------------------------------------|-------------------------------------------------------|----------------------|---------------------------------------------------------------------------------------|
|       |                                           |                                                                        |                |          |                               |                          | number of pos                   | t-2015 cases | s closed during the                                                                                                                   | reporting period by ou                      | tcome:                                                                            |                                                       |                      |                                                                                       |
|       | Treaty Partner                            | no. of post-<br>2015 cases in<br>MAP inventory<br>on 1 January<br>2022 | started during | MAD      | objection is<br>not justified | withdrawn by<br>taxpayer | unilateral<br>relief<br>granted |              | agreement fully<br>eliminating<br>double taxation<br>eliminated / fully<br>resolving taxation<br>not in accordance<br>with tax treaty | taxation / partially resolving taxation not | agreement that<br>there is no<br>taxation not in<br>accordance<br>with tax treaty | no agreement<br>including<br>agreement to<br>disagree | any other<br>outcome | no. of post-<br>2015 cases<br>remaining in<br>MAP inventory<br>on 31<br>December 2022 |
|       | Column 1                                  | Column 2                                                               | Column 3       | Column 4 | Column 5                      | Column 6                 | Column 7                        | Column 8     | Column 9                                                                                                                              | Column 10                                   | Column 11                                                                         | Column 12                                             | Column 13            | Column 14                                                                             |
| Row 1 | Germany                                   | 5                                                                      | 2              | 0        | 0                             | 0                        | 0                               | 0            | 2                                                                                                                                     | 0                                           | 0                                                                                 | 0                                                     | 0                    | 5                                                                                     |
|       | India                                     | 5                                                                      | 0              | 0        | 0                             | 0                        | 0                               | 0            | 0                                                                                                                                     | 0                                           | 0                                                                                 | 0                                                     | 0                    | 5                                                                                     |
|       | United States                             | 3                                                                      | 3              | 0        | 0                             | 0                        | 0                               | 0            | 0                                                                                                                                     | 0                                           | 0                                                                                 | 0                                                     | 0                    | 6                                                                                     |
| Row 2 | Treaty Partners (de minimis rule applies) | 18                                                                     | 8              | 0        | 0                             | 3                        | 1                               | 0            | 3                                                                                                                                     | 0                                           | 0                                                                                 | 0                                                     | 0                    | 19                                                                                    |
|       | Total                                     | 31                                                                     | 13             | 0        | 0                             | 3                        | 1                               | 0            | 5                                                                                                                                     | 0                                           | 0                                                                                 | 0                                                     | 0                    | 35                                                                                    |
|       | Notes:                                    |                                                                        |                |          |                               |                          |                                 |              |                                                                                                                                       |                                             |                                                                                   |                                                       |                      |                                                                                       |

|       |                                           |                                                                        |                                                                         |          |                                  | Table 2: Of              | her MAP Ca                      | ses                                   |                                                                                                          |                                                                                                                                 |             |              |                      |                                                                                |
|-------|-------------------------------------------|------------------------------------------------------------------------|-------------------------------------------------------------------------|----------|----------------------------------|--------------------------|---------------------------------|---------------------------------------|----------------------------------------------------------------------------------------------------------|---------------------------------------------------------------------------------------------------------------------------------|-------------|--------------|----------------------|--------------------------------------------------------------------------------|
|       |                                           |                                                                        |                                                                         |          |                                  |                          | number of po                    | st-2015 case                          | es closed during the                                                                                     | reporting period by o                                                                                                           | utcome      |              |                      |                                                                                |
|       | Treaty Partner                            | no. of post-<br>2015 cases in<br>MAP inventory<br>on 1 January<br>2022 | no. of post-<br>2015 cases<br>started during<br>the reporting<br>period |          | objection is<br>not<br>justified | withdrawn by<br>taxpayer | unilateral<br>relief<br>granted | resolved<br>via<br>domestic<br>remedy | agreement fully eliminating double taxation / fully resolving taxation not in accordance with tax treaty | agreement partially<br>eliminating double<br>taxation / partially<br>resolving taxation not<br>in accordance with<br>tax treaty | there is no | no agreement | any other<br>outcome | no. of post-2015<br>cases remaining in<br>MAP inventory on<br>31 December 2022 |
|       | Column 1                                  | Column 2                                                               | Column 3                                                                | Column 4 | Column 5                         | Column 6                 | Column 7                        | Column 8                              | Column 9                                                                                                 | Column 10                                                                                                                       | Column 11   | Column 12    | Column 13            | Column 14                                                                      |
| Row 1 | United Kingdom                            | 9                                                                      | 4                                                                       | 0        | 1                                | 0                        | 0                               | 0                                     | 8                                                                                                        | 0                                                                                                                               | 0           | 0            | 0                    | 4                                                                              |
|       | New Zealand                               | 7                                                                      | 9                                                                       | 0        | 0                                | 0                        | 0                               | 0                                     | 15                                                                                                       | 0                                                                                                                               | 0           | 0            | 0                    | 1                                                                              |
| Row 2 | Treaty Partners (de minimis rule applies) | 10                                                                     | 6                                                                       | 0        | 1                                | 1                        | 0                               | 0                                     | 2                                                                                                        | 0                                                                                                                               | 0           | 0            | 0                    | 12                                                                             |
| Row 3 | Treaty Partners (Others)                  | 4                                                                      | 0                                                                       | 0        | 0                                | 0                        | 3                               | 0                                     | 0                                                                                                        | 0                                                                                                                               | 0           | 0            | 0                    | 1                                                                              |
|       | Total                                     | 30                                                                     | 19                                                                      | 0        | 2                                | 1                        | 3                               | 0                                     | 25                                                                                                       | 0                                                                                                                               | 0           | 0            | 0                    | 18                                                                             |
|       | Notes:                                    |                                                                        |                                                                         |          |                                  |                          |                                 |                                       |                                                                                                          |                                                                                                                                 |             |              |                      |                                                                                |