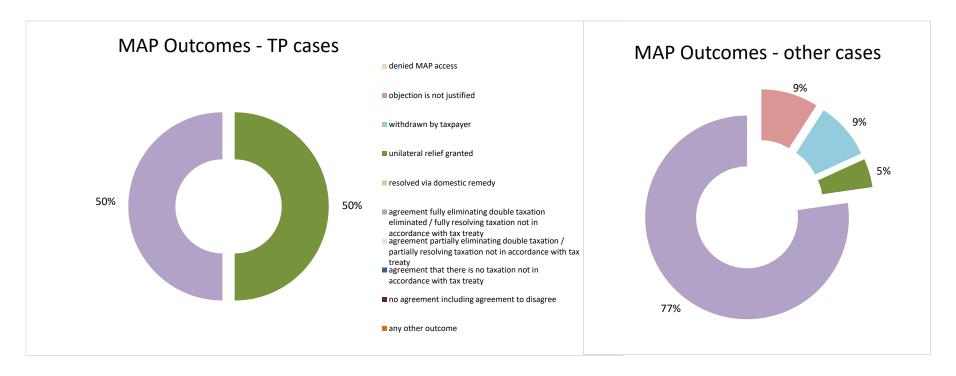

### Overview of MAP partners (only for cases started as from 1 January 2016)

Note: the MAP cases started before 1 January 2016 and closed in 2022 are not shown in these graphs

The label "Treaty Partners (de minimis rule applies)" applies to treaty partners with which the number of cases in start inventory plus the number of cases started is at least 5. The relevant MAP statistics are aggregated under this category.

The label "Treaty Partners (Others)" applies to treaty partners that are not reporting MAP statistics for the reporting period. The relevant MAP statistics are aggregated under this category.

2022 MAP Statistics - Australia.xlsx Page 2/9

| Cases closed by outcome              | denied<br>MAP<br>access | objection is not<br>justified | withdrawn by<br>taxpayer | unilateral relief<br>granted |   | agreement fully eliminating double taxation eliminated / fully resolving taxation not in accordance with tax treaty | double taxation / | agreement that<br>there is no<br>taxation not in<br>accordance with<br>tax treaty | including | any other outcome | Total |
|--------------------------------------|-------------------------|-------------------------------|--------------------------|------------------------------|---|---------------------------------------------------------------------------------------------------------------------|-------------------|-----------------------------------------------------------------------------------|-----------|-------------------|-------|
| Transfer pricing cases (all)         | 0                       | 0                             | 3                        | 1                            | 0 | 6                                                                                                                   | 0                 | 0                                                                                 | 0         | 0                 | 10    |
| Cases started before 1 January 2016  | 0                       | 0                             | 0                        | 0                            | 0 | 1                                                                                                                   | 0                 | 0                                                                                 | 0         | 0                 | 1     |
| Cases started as from 1 January 2016 | 0                       | 0                             | 3                        | 1                            | 0 | 5                                                                                                                   | 0                 | 0                                                                                 | 0         | 0                 | 9     |
| Other cases (all)                    | 0                       | 2                             | 1                        | 3                            | 0 | 25                                                                                                                  | 0                 | 0                                                                                 | 0         | 0                 | 31    |
| Cases started before 1 January 2016  | 0                       | 0                             | 0                        | 0                            | 0 | 0                                                                                                                   | 0                 | 0                                                                                 | 0         | 0                 | 0     |
| Cases started as from 1 January 2016 | 0                       | 2                             | 1                        | 3                            | 0 | 25                                                                                                                  | 0                 | 0                                                                                 | 0         | 0                 | 31    |
| All cases                            | 0                       | 2                             | 4                        | 4                            | 0 | 31                                                                                                                  | 0                 | 0                                                                                 | 0         | 0                 | 41    |