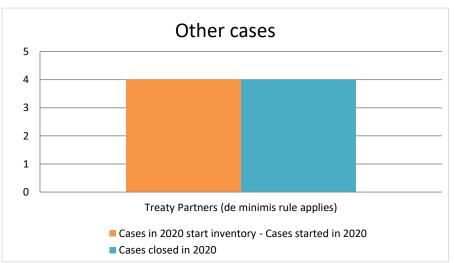

## Overview of MAP partners (only for cases started as from 1 January 2018)

Note: the MAP cases started before 1 January 2018 and closed in 2020 are not shown in these graphs

The label "Treaty Partners (de minimis rule applies)" applies to treaty partners with which the number of cases in start inventory plus the number of cases started is at least 5. The relevant MAP statistics are aggregated under this category.

Notes:

2020 MAP Statistics - Aruba.xlsx

MAP Statistics Reporting for the 2020 Reporting Period (1 January 2020 to 31 December 2020) for other Cases

|       | Table 2: Other MAP Cases                  |                                                                        |                       |                         |                                                                         |                          |                                 |                                       |                                                                                                                            |                    |                                                                                   |              |                      |                                                                                |
|-------|-------------------------------------------|------------------------------------------------------------------------|-----------------------|-------------------------|-------------------------------------------------------------------------|--------------------------|---------------------------------|---------------------------------------|----------------------------------------------------------------------------------------------------------------------------|--------------------|-----------------------------------------------------------------------------------|--------------|----------------------|--------------------------------------------------------------------------------|
|       |                                           |                                                                        |                       |                         | number of post-2017 cases closed during the reporting period by outcome |                          |                                 |                                       |                                                                                                                            |                    |                                                                                   |              |                      |                                                                                |
|       | Treaty Partner                            | no. of post-<br>2017 cases in<br>MAP inventory<br>on 1 January<br>2020 | started<br>during the | denied<br>MAP<br>access | objection<br>is not<br>justified                                        | withdrawn by<br>taxpayer | unilateral<br>relief<br>granted | resolved<br>via<br>domestic<br>remedy | agreement fully<br>eliminating<br>double taxation /<br>fully resolving<br>taxation not in<br>accordance with<br>tax treaty | resolving taxation | agreement<br>that there is no<br>taxation not in<br>accordance<br>with tax treaty | agreement to | any other<br>outcome | no. of post-2017<br>cases remaining in<br>MAP inventory on<br>31 December 2020 |
|       | Column 1                                  | Column 2                                                               | Column 3              | Column 4                | Column 5                                                                | Column 6                 | Column 7                        | Column 8                              | Column 9                                                                                                                   | Column 10          | Column 11                                                                         | Column 12    | Column 13            | Column 14                                                                      |
| Row 1 | Treaty Partners (de minimis rule applies) | 3                                                                      | 1                     | 0                       | 0                                                                       | 0                        | 0                               | 0                                     | 4                                                                                                                          | 0                  | 0                                                                                 | 0            | 0                    | 0                                                                              |
|       | Total                                     | 3                                                                      | 1                     | 0                       | 0                                                                       | 0                        | 0                               | 0                                     | 4                                                                                                                          | 0                  | 0                                                                                 | 0            | 0                    | 0                                                                              |
|       | Notes:                                    |                                                                        |                       |                         |                                                                         |                          |                                 |                                       |                                                                                                                            |                    |                                                                                   |              |                      |                                                                                |