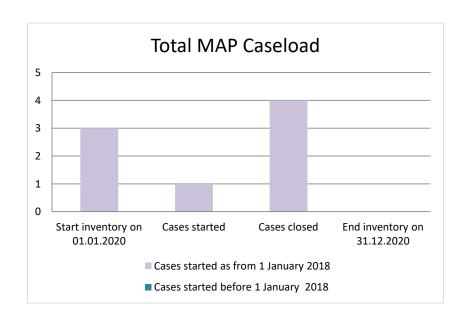

| Cases started before 1<br>January 2018 | 2020 Start inventory | Cases<br>started | Cases<br>closed | 2020 End inventory |
|----------------------------------------|----------------------|------------------|-----------------|--------------------|
| Transfer pricing cases                 | 0                    | 0                | 0               | 0                  |
| Other cases                            | 0                    | 0                | 0               | 0                  |

| Cases started as from 1<br>January 2018 | 2020 Start inventory | Cases<br>started | Cases closed | 2020 End inventory |
|-----------------------------------------|----------------------|------------------|--------------|--------------------|
| Transfer pricing cases                  | 0                    | 0                | 0            | 0                  |
| Other cases                             | 3                    | 1                | 4            | 0                  |