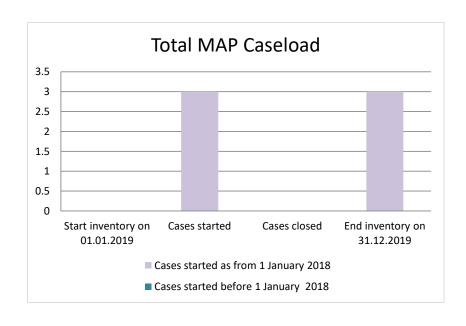

| Cases started before 1<br>January 2018 | 2019 Start inventory | Cases<br>started | Cases<br>closed | 2019 End inventory |
|----------------------------------------|----------------------|------------------|-----------------|--------------------|
| Transfer pricing cases                 | 0                    | 0                | 0               | 0                  |
| Other cases                            | 0                    | 0                | 0               | 0                  |

| Cases started as from 1<br>January 2018 | 2019 Start inventory | Cases<br>started | Cases closed | 2019 End inventory |
|-----------------------------------------|----------------------|------------------|--------------|--------------------|
| Transfer pricing cases                  | 0                    | 0                | 0            | 0                  |
| Other cases                             | 0                    | 3                | 0            | 3                  |