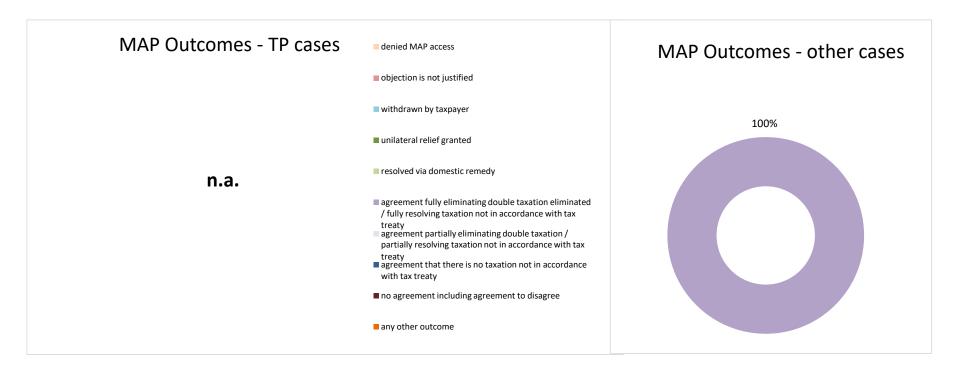

| Cases closed by outcome              | denied<br>MAP<br>access | objection is<br>not justified | withdrawn by<br>taxpayer | unilateral relief<br>granted | resolved via<br>domestic<br>remedy | agreement fully eliminating double taxation eliminated / fully resolving taxation not in accordance with tax treaty | partially eliminating double taxation / partially resolving | taxation not in accordance with tax treaty | including | any other<br>outcome | Total |
|--------------------------------------|-------------------------|-------------------------------|--------------------------|------------------------------|------------------------------------|---------------------------------------------------------------------------------------------------------------------|-------------------------------------------------------------|--------------------------------------------|-----------|----------------------|-------|
| Transfer pricing cases (all)         | 0                       | 0                             | 0                        | 0                            | 0                                  | 0                                                                                                                   | 0                                                           | 0                                          | 0         | 0                    | 0     |
| Cases started before 1 January 2018  | 0                       | 0                             | 0                        | 0                            | 0                                  | 0                                                                                                                   | 0                                                           | 0                                          | 0         | 0                    | 0     |
| Cases started as from 1 January 2018 | 0                       | 0                             | 0                        | 0                            | 0                                  | 0                                                                                                                   | 0                                                           | 0                                          | 0         | 0                    | 0     |
| Other cases (all)                    | 0                       | 0                             | 0                        | 0                            | 0                                  | 4                                                                                                                   | 0                                                           | 0                                          | 0         | 0                    | 4     |
| Cases started before 1 January 2018  | 0                       | 0                             | 0                        | 0                            | 0                                  | 0                                                                                                                   | 0                                                           | 0                                          | 0         | 0                    | 0     |
| Cases started as from 1 January 2018 | 0                       | 0                             | 0                        | 0                            | 0                                  | 4                                                                                                                   | 0                                                           | 0                                          | 0         | 0                    | 4     |
| All cases                            | 0                       | 0                             | 0                        | 0                            | 0                                  | 4                                                                                                                   | 0                                                           | 0                                          | 0         | 0                    | 4     |