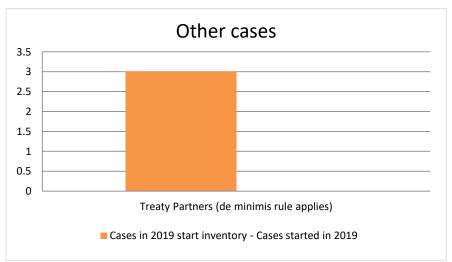

| Cases started as from 1<br>January 2018 | 2019 Start inventory | Cases<br>started | Cases closed | 2019 End inventory |
|-----------------------------------------|----------------------|------------------|--------------|--------------------|
| Transfer pricing cases                  | 0                    | 0                | 0            | 0                  |
| Other cases                             | 0                    | 3                | 0            | 3                  |

## Overview of MAP partners (only for cases started as from 1 January 2018)

Note: the MAP cases started before 1 January 2018 and closed in 2019 are not shown in these graphs

The label "Treaty Partners (de minimis rule applies)" applies to treaty partners with which the number of cases in start inventory plus the number of cases started is at least 5. The relevant MAP statistics are aggregated under this category.