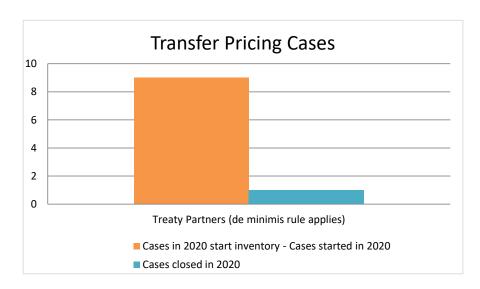

| Cases started as from 1<br>January 2016 | 2020 Start inventory | Cases<br>started | Cases closed | 2020 End inventory |
|-----------------------------------------|----------------------|------------------|--------------|--------------------|
| Transfer pricing cases                  | 6                    | 3                | 1            | 8                  |
| Other cases                             | 8                    | 2                | 1            | 9                  |

# Overview of MAP partners (only for cases started as from 1 January 2016)

Note: the MAP cases started before 1 January 2016 and closed in 2020 are not shown in these graphs

The label "Treaty Partners (de minimis rule applies)" applies to treaty partners with which the number of cases in start inventory plus the number of cases started is at least 5. The relevant MAP statistics are aggregated under this category.