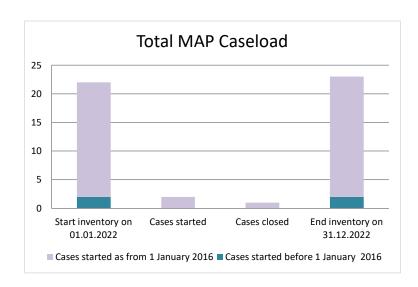

# Argentina

| Cases started before 1<br>January 2016 | 2022 Start<br>inventory | Cases<br>started | Cases<br>closed | 2022 End inventory |
|----------------------------------------|-------------------------|------------------|-----------------|--------------------|
| Transfer pricing cases                 | 1                       | 0                | 0               | 1                  |
| Other cases                            | 1                       | 0                | 0               | 1                  |

| Cases started as from 1<br>January 2016 | 2022 Start inventory | Cases<br>started | Cases closed | 2022 End inventory |
|-----------------------------------------|----------------------|------------------|--------------|--------------------|
| Transfer pricing cases                  | 11                   | 0                | 0            | 11                 |
| Other cases                             | 9                    | 2                | 1            | 10                 |