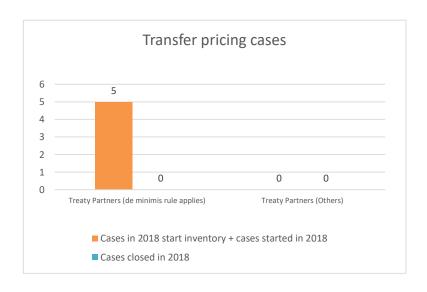

### Overview of MAP partners (only for cases started as from 1 January 2016)

Note: the MAP cases started before 1 January 2016 and closed in 2022 are not shown in these graphs

The label "Treaty Partners (de minimis rule applies)" applies to treaty partners with which the number of cases in start inventory plus the number of cases started is at least 5. The relevant MAP statistics are aggregated under this category.

|       |                                           |                                                                        |                                                                         |                                                                          | Table 1: A                       | Attribution / A          | location MA                     | P Cases                               |                                                                                                                                       |                                                                                                                                 |                |              |                      |                                                                                       |
|-------|-------------------------------------------|------------------------------------------------------------------------|-------------------------------------------------------------------------|--------------------------------------------------------------------------|----------------------------------|--------------------------|---------------------------------|---------------------------------------|---------------------------------------------------------------------------------------------------------------------------------------|---------------------------------------------------------------------------------------------------------------------------------|----------------|--------------|----------------------|---------------------------------------------------------------------------------------|
|       |                                           |                                                                        |                                                                         | number of post-2015 cases closed during the reporting period by outcome: |                                  |                          |                                 |                                       |                                                                                                                                       |                                                                                                                                 |                |              |                      |                                                                                       |
|       | Treaty Partner                            | no. of post-<br>2015 cases in<br>MAP inventory<br>on 1 January<br>2022 | no. of post-<br>2015 cases<br>started during<br>the reporting<br>period | denied<br>MAP<br>access                                                  | objection is<br>not<br>justified | withdrawn by<br>taxpayer | unilateral<br>relief<br>granted | resolved<br>via<br>domestic<br>remedy | agreement fully<br>eliminating<br>double taxation<br>eliminated / fully<br>resolving taxation<br>not in accordance<br>with tax treaty | agreement partially<br>eliminating double<br>taxation / partially<br>resolving taxation not<br>in accordance with<br>tax treaty | agreement that | no agreement | any other<br>outcome | no. of post-<br>2015 cases<br>remaining in<br>MAP inventory<br>on 31<br>December 2022 |
|       | Column 1                                  | Column 2                                                               | Column 3                                                                | Column 4                                                                 | Column 5                         | Column 6                 | Column 7                        | Column 8                              | Column 9                                                                                                                              | Column 10                                                                                                                       | Column 11      | Column 12    | Column 13            | Column 14                                                                             |
| Row 1 | Spain                                     | 5                                                                      | 0                                                                       | 0                                                                        | 0                                | 0                        | 0                               | 0                                     | 0                                                                                                                                     | 0                                                                                                                               | 0              | 0            | 0                    | 5                                                                                     |
| Row 2 | Treaty Partners (de minimis rule applies) | 6                                                                      | 0                                                                       | 0                                                                        | 0                                | 0                        | 0                               | 0                                     | 0                                                                                                                                     | 0                                                                                                                               | 0              | 0            | 0                    | 6                                                                                     |
|       | Total                                     | 11                                                                     | 0                                                                       | 0                                                                        | 0                                | 0                        | 0                               | 0                                     | 0                                                                                                                                     | 0                                                                                                                               | 0              | 0            | 0                    | 11                                                                                    |
|       | Notes:                                    |                                                                        |                                                                         |                                                                          |                                  |                          |                                 |                                       |                                                                                                                                       |                                                                                                                                 |                |              |                      |                                                                                       |