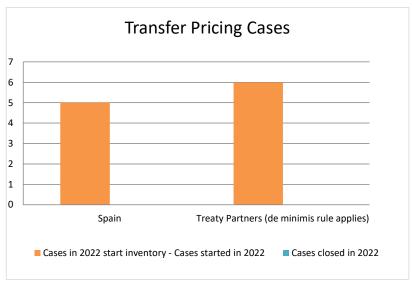

|       |                                           |                                                                        |                                                                         |                                                                          | Table 1: A                       | Attribution / A          | location MA                     | P Cases                               |                                                                                                                                       |                                                                                                                                 |                |              |                      |                                                                                       |
|-------|-------------------------------------------|------------------------------------------------------------------------|-------------------------------------------------------------------------|--------------------------------------------------------------------------|----------------------------------|--------------------------|---------------------------------|---------------------------------------|---------------------------------------------------------------------------------------------------------------------------------------|---------------------------------------------------------------------------------------------------------------------------------|----------------|--------------|----------------------|---------------------------------------------------------------------------------------|
|       |                                           |                                                                        |                                                                         | number of post-2015 cases closed during the reporting period by outcome: |                                  |                          |                                 |                                       |                                                                                                                                       |                                                                                                                                 |                |              |                      |                                                                                       |
|       | Treaty Partner                            | no. of post-<br>2015 cases in<br>MAP inventory<br>on 1 January<br>2022 | no. of post-<br>2015 cases<br>started during<br>the reporting<br>period | denied<br>MAP<br>access                                                  | objection is<br>not<br>justified | withdrawn by<br>taxpayer | unilateral<br>relief<br>granted | resolved<br>via<br>domestic<br>remedy | agreement fully<br>eliminating<br>double taxation<br>eliminated / fully<br>resolving taxation<br>not in accordance<br>with tax treaty | agreement partially<br>eliminating double<br>taxation / partially<br>resolving taxation not<br>in accordance with<br>tax treaty | agreement that | no agreement | any other<br>outcome | no. of post-<br>2015 cases<br>remaining in<br>MAP inventory<br>on 31<br>December 2022 |
|       | Column 1                                  | Column 2                                                               | Column 3                                                                | Column 4                                                                 | Column 5                         | Column 6                 | Column 7                        | Column 8                              | Column 9                                                                                                                              | Column 10                                                                                                                       | Column 11      | Column 12    | Column 13            | Column 14                                                                             |
| Row 1 | Spain                                     | 5                                                                      | 0                                                                       | 0                                                                        | 0                                | 0                        | 0                               | 0                                     | 0                                                                                                                                     | 0                                                                                                                               | 0              | 0            | 0                    | 5                                                                                     |
| Row 2 | Treaty Partners (de minimis rule applies) | 6                                                                      | 0                                                                       | 0                                                                        | 0                                | 0                        | 0                               | 0                                     | 0                                                                                                                                     | 0                                                                                                                               | 0              | 0            | 0                    | 6                                                                                     |
|       | Total                                     | 11                                                                     | 0                                                                       | 0                                                                        | 0                                | 0                        | 0                               | 0                                     | 0                                                                                                                                     | 0                                                                                                                               | 0              | 0            | 0                    | 11                                                                                    |
|       | Notes:                                    |                                                                        |                                                                         |                                                                          |                                  |                          |                                 |                                       |                                                                                                                                       |                                                                                                                                 |                |              |                      |                                                                                       |