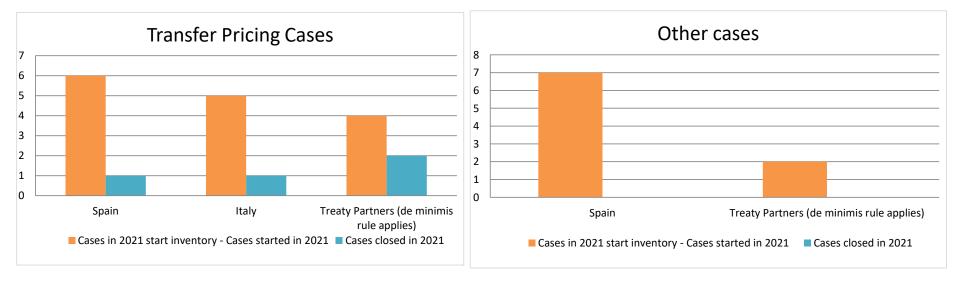

## Overview of MAP partners (only for cases started as from 1 January 2016)

Note: the MAP cases started before 1 January 2016 and closed in 2021 are not shown in these graphs

The label "Treaty Partners (de minimis rule applies)" applies to treaty partners with which the number of cases in start inventory plus the number of cases started is less than 5. The relevant MAP statistics are aggregated under this category.

(ii) end date: the date of the notification of the outcome to the taxpayer.

MAP Statistics Reporting for the 2021 Reporting Period (1 January 2021 to 31 December 2021) for Attribution/Allocation Cases

|                                           |                                                                        |                                                                            |                         | Table 1: A                                                               | Attribution / Al         | location MA                     | P Cases                               |                                                                                                                     |           |                  |              |           |                                                                                          |
|-------------------------------------------|------------------------------------------------------------------------|----------------------------------------------------------------------------|-------------------------|--------------------------------------------------------------------------|--------------------------|---------------------------------|---------------------------------------|---------------------------------------------------------------------------------------------------------------------|-----------|------------------|--------------|-----------|------------------------------------------------------------------------------------------|
|                                           |                                                                        |                                                                            |                         | number of post-2015 cases closed during the reporting period by outcome: |                          |                                 |                                       |                                                                                                                     |           |                  |              |           |                                                                                          |
| Treaty Partner                            | no. of post-<br>2015 cases in<br>MAP inventory<br>on 1 January<br>2021 | no. of post-<br>2015 cases<br>started<br>during the<br>reporting<br>period | denied<br>MAP<br>access | objection<br>is not<br>justified                                         | withdrawn by<br>taxpayer | unilateral<br>relief<br>granted | resolved<br>via<br>domestic<br>remedy | agreement fully eliminating double taxation eliminated / fully resolving taxation not in accordance with tax treaty |           | that there is no | agreement to | any other | no. of post-<br>2015 cases<br>remaining in<br>MAP inventory<br>on 31<br>December<br>2021 |
| Column 1                                  | Column 2                                                               | Column 3                                                                   | Column 4                | Column 5                                                                 | Column 6                 | Column 7                        | Column 8                              | Column 9                                                                                                            | Column 10 | Column 11        | Column 12    | Column 13 | Column 14                                                                                |
| Spain                                     | 1                                                                      | 5                                                                          | 0                       | 0                                                                        | 1                        | 0                               | 0                                     | 0                                                                                                                   | 0         | 0                | 0            | 0         | 5                                                                                        |
| Italy                                     | 4                                                                      | 1                                                                          | 0                       | 0                                                                        | 1                        | 0                               | 0                                     | 0                                                                                                                   | 0         | 0                | 0            | 0         | 4                                                                                        |
| Treaty Partners (de minimis rule applies) | 3                                                                      | 1                                                                          | 0                       | 0                                                                        | 0                        | 1                               | 1                                     | 0                                                                                                                   | 0         | 0                | 0            | 0         | 2                                                                                        |
| Total                                     | 8                                                                      | 7                                                                          | 0                       | 0                                                                        | 2                        | 1                               | 1                                     | 0                                                                                                                   | 0         | 0                | 0            | 0         | 11                                                                                       |

Row 1

Notes:

2021 MAP Statistics - Argentina.xlsx

MAP Statistics Reporting for the 2021 Reporting Period (1 January 2021 to 31 December 2021) for other Cases

|                                           |                                                                        |                                                                            |                         |                                  | Table 2: Ot              | ther MAP Ca                     | ises                                  |                                                                                                                            |                                                                                                                                 |             |                                                       |           |                                                                           |
|-------------------------------------------|------------------------------------------------------------------------|----------------------------------------------------------------------------|-------------------------|----------------------------------|--------------------------|---------------------------------|---------------------------------------|----------------------------------------------------------------------------------------------------------------------------|---------------------------------------------------------------------------------------------------------------------------------|-------------|-------------------------------------------------------|-----------|---------------------------------------------------------------------------|
|                                           |                                                                        |                                                                            |                         |                                  | r                        | number of po                    | st-2015 case                          | es closed during the                                                                                                       | e reporting period by o                                                                                                         | outcome     |                                                       |           |                                                                           |
| Treaty Partner                            | no. of post-<br>2015 cases in<br>MAP inventory<br>on 1 January<br>2021 | no. of post-<br>2015 cases<br>started<br>during the<br>reporting<br>period | denied<br>MAP<br>access | objection<br>is not<br>justified | withdrawn by<br>taxpayer | unilateral<br>relief<br>granted | resolved<br>via<br>domestic<br>remedy | agreement fully<br>eliminating<br>double taxation /<br>fully resolving<br>taxation not in<br>accordance with<br>tax treaty | agreement partially<br>eliminating double<br>taxation / partially<br>resolving taxation<br>not in accordance<br>with tax treaty | i agreement | no agreement<br>including<br>agreement to<br>disagree | any other | no. of post-2015<br>cases remaining<br>MAP inventory o<br>31 December 202 |
| Column 1                                  | Column 2                                                               | Column 3                                                                   | Column 4                | Column 5                         | Column 6                 | Column 7                        | Column 8                              | Column 9                                                                                                                   | Column 10                                                                                                                       | Column 11   | Column 12                                             | Column 13 | Column 14                                                                 |
| Spain                                     | 7                                                                      | 0                                                                          | 0                       | 0                                | 0                        | 0                               | 0                                     | 0                                                                                                                          | 0                                                                                                                               | 0           | 0                                                     | 0         | 7                                                                         |
| Treaty Partners (de minimis rule applies) | 2                                                                      | 0                                                                          | 0                       | 0                                | 0                        | 0                               | 0                                     | 0                                                                                                                          | 0                                                                                                                               | 0           | 0                                                     | 0         | 2                                                                         |
| Total                                     | 9                                                                      | 0                                                                          | 0                       | 0                                | 0                        | 0                               | 0                                     | 0                                                                                                                          | 0                                                                                                                               | 0           | 0                                                     | 0         | 9                                                                         |