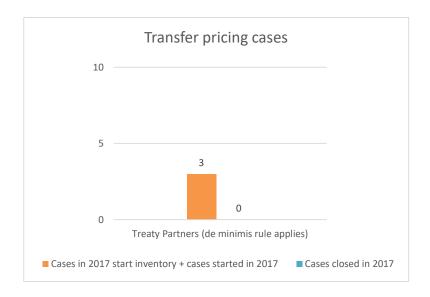

### Overview of MAP partners (only for cases started as from 1 January 2016)

Note: the MAP cases started before 1 January 2016 and closed in 2022 are not shown in these graphs

The label "Treaty Partners (de minimis rule applies)" applies to treaty partners with which the number of cases in start inventory plus the number of cases started is at least 5. The relevant MAP statistics are aggregated under this category.

|       |                                           |                                                                        |                                                                         |                                                                          | Table 1: A                       | Attribution / A          | location MA                     | P Cases                               |                                                                                                                                       |                                                                                                                                 |                |              |                      |                                                                                       |
|-------|-------------------------------------------|------------------------------------------------------------------------|-------------------------------------------------------------------------|--------------------------------------------------------------------------|----------------------------------|--------------------------|---------------------------------|---------------------------------------|---------------------------------------------------------------------------------------------------------------------------------------|---------------------------------------------------------------------------------------------------------------------------------|----------------|--------------|----------------------|---------------------------------------------------------------------------------------|
|       |                                           |                                                                        |                                                                         | number of post-2015 cases closed during the reporting period by outcome: |                                  |                          |                                 |                                       |                                                                                                                                       |                                                                                                                                 |                |              |                      |                                                                                       |
|       | Treaty Partner                            | no. of post-<br>2015 cases in<br>MAP inventory<br>on 1 January<br>2022 | no. of post-<br>2015 cases<br>started during<br>the reporting<br>period | denied<br>MAP<br>access                                                  | objection is<br>not<br>justified | withdrawn by<br>taxpayer | unilateral<br>relief<br>granted | resolved<br>via<br>domestic<br>remedy | agreement fully<br>eliminating<br>double taxation<br>eliminated / fully<br>resolving taxation<br>not in accordance<br>with tax treaty | agreement partially<br>eliminating double<br>taxation / partially<br>resolving taxation not<br>in accordance with<br>tax treaty | agreement that | no agreement | any other<br>outcome | no. of post-<br>2015 cases<br>remaining in<br>MAP inventory<br>on 31<br>December 2022 |
|       | Column 1                                  | Column 2                                                               | Column 3                                                                | Column 4                                                                 | Column 5                         | Column 6                 | Column 7                        | Column 8                              | Column 9                                                                                                                              | Column 10                                                                                                                       | Column 11      | Column 12    | Column 13            | Column 14                                                                             |
| Row 1 | Spain                                     | 5                                                                      | 0                                                                       | 0                                                                        | 0                                | 0                        | 0                               | 0                                     | 0                                                                                                                                     | 0                                                                                                                               | 0              | 0            | 0                    | 5                                                                                     |
| Row 2 | Treaty Partners (de minimis rule applies) | 6                                                                      | 0                                                                       | 0                                                                        | 0                                | 0                        | 0                               | 0                                     | 0                                                                                                                                     | 0                                                                                                                               | 0              | 0            | 0                    | 6                                                                                     |
|       | Total                                     | 11                                                                     | 0                                                                       | 0                                                                        | 0                                | 0                        | 0                               | 0                                     | 0                                                                                                                                     | 0                                                                                                                               | 0              | 0            | 0                    | 11                                                                                    |
|       | Notes:                                    |                                                                        |                                                                         |                                                                          |                                  |                          |                                 |                                       |                                                                                                                                       |                                                                                                                                 |                |              |                      |                                                                                       |