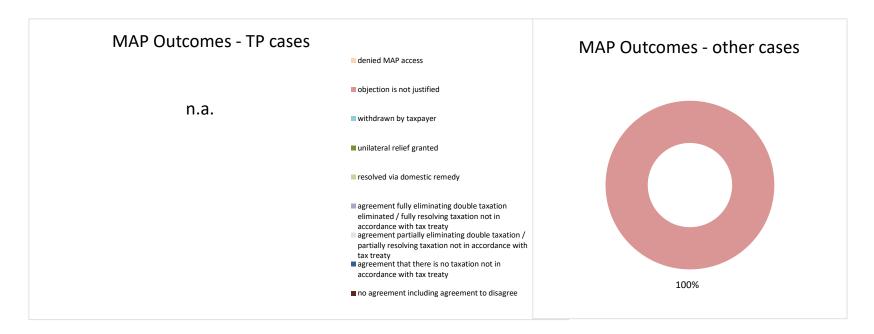

### Overview of MAP partners (only for cases started as from 1 January 2016)

Note: the MAP cases started before 1 January 2016 and closed in 2022 are not shown in these graphs

The label "Treaty Partners (de minimis rule applies)" applies to treaty partners with which the number of cases in start inventory plus the number of cases started is at least 5. The relevant MAP statistics are aggregated under this category.

| Cases closed by outcome              | denied<br>MAP<br>access | objection is not<br>justified | withdrawn by<br>taxpayer | unilateral relief<br>granted | resolved via<br>domestic<br>remedy | agreement fully eliminating double taxation eliminated / fully resolving taxation not in accordance with tax treaty | partially eliminating double taxation / partially resolving | taxation not in accordance with tax treaty | no agreement<br>including<br>agreement to<br>disagree | any other outcome | Total |
|--------------------------------------|-------------------------|-------------------------------|--------------------------|------------------------------|------------------------------------|---------------------------------------------------------------------------------------------------------------------|-------------------------------------------------------------|--------------------------------------------|-------------------------------------------------------|-------------------|-------|
| Transfer pricing cases (all)         | 0                       | 0                             | 0                        | 0                            | 0                                  | 0                                                                                                                   | 0                                                           | 0                                          | 0                                                     | 0                 | 0     |
| Cases started before 1 January 2016  | 0                       | 0                             | 0                        | 0                            | 0                                  | 0                                                                                                                   | 0                                                           | 0                                          | 0                                                     | 0                 | 0     |
| Cases started as from 1 January 2016 | 0                       | 0                             | 0                        | 0                            | 0                                  | 0                                                                                                                   | 0                                                           | 0                                          | 0                                                     | 0                 | 0     |
| Other cases (all)                    | 0                       | 1                             | 0                        | 0                            | 0                                  | 0                                                                                                                   | 0                                                           | 0                                          | 0                                                     | 0                 | 1     |
| Cases started before 1 January 2016  | 0                       | 0                             | 0                        | 0                            | 0                                  | 0                                                                                                                   | 0                                                           | 0                                          | 0                                                     | 0                 | 0     |
| Cases started as from 1 January 2016 | 0                       | 1                             | 0                        | 0                            | 0                                  | 0                                                                                                                   | 0                                                           | 0                                          | 0                                                     | 0                 | 1     |
| All cases                            | 0                       | 1                             | 0                        | 0                            | 0                                  | 0                                                                                                                   | 0                                                           | 0                                          | 0                                                     | 0                 | 1     |