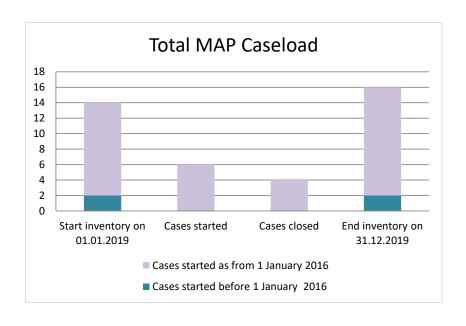

# Argentina

| Cases started before 1<br>January 2016 | 2020 Start inventory | Cases<br>started | Cases<br>closed | 2020 End inventory |
|----------------------------------------|----------------------|------------------|-----------------|--------------------|
| Transfer pricing cases                 | 1                    | 0                | 0               | 1                  |
| Other cases                            | 1                    | 0                | 0               | 1                  |

| Cases started as from 1<br>January 2016 | 2020 Start inventory | Cases<br>started | Cases closed | 2020 End inventory |
|-----------------------------------------|----------------------|------------------|--------------|--------------------|
| Transfer pricing cases                  | 6                    | 3                | 1            | 8                  |
| Other cases                             | 8                    | 2                | 1            | 9                  |