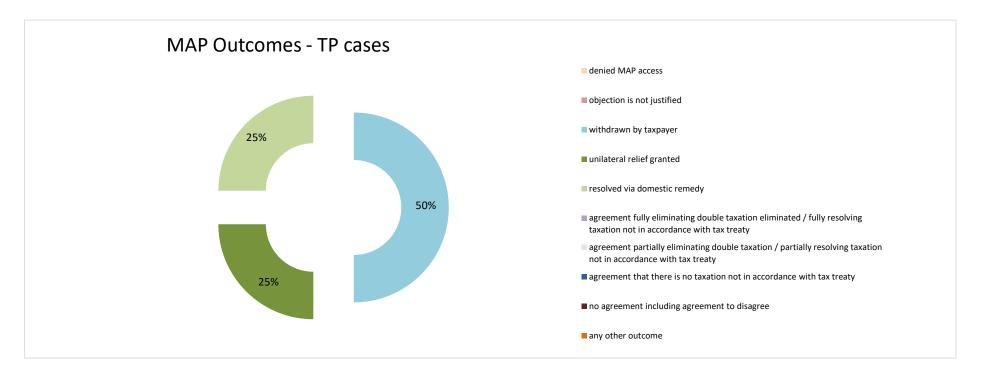

2021 MAP Statistics - Argentina.xlsx Page 2/9

| Cases closed by outcome              | denied<br>MAP<br>access | objection is not<br>justified | withdrawn by<br>taxpayer | unilateral relief<br>granted | resolved via<br>domestic<br>remedy | agreement fully eliminating double taxation eliminated / fully resolving taxation not in accordance with tax treaty | partially eliminating double taxation / partially resolving | taxation not in accordance with tax treaty | no agreement<br>including<br>agreement to<br>disagree | any other<br>outcome | Total |
|--------------------------------------|-------------------------|-------------------------------|--------------------------|------------------------------|------------------------------------|---------------------------------------------------------------------------------------------------------------------|-------------------------------------------------------------|--------------------------------------------|-------------------------------------------------------|----------------------|-------|
| Transfer pricing cases (all)         | 0                       | 0                             | 2                        | 1                            | 1                                  | 0                                                                                                                   | 0                                                           | 0                                          | 0                                                     | 0                    | 4     |
| Cases started before 1 January 2016  | 0                       | 0                             | 0                        | 0                            | 0                                  | 0                                                                                                                   | 0                                                           | 0                                          | 0                                                     | 0                    | 0     |
| Cases started as from 1 January 2016 | 0                       | 0                             | 2                        | 1                            | 1                                  | 0                                                                                                                   | 0                                                           | 0                                          | 0                                                     | 0                    | 4     |
| Other cases (all)                    | 0                       | 0                             | 0                        | 0                            | 0                                  | 0                                                                                                                   | 0                                                           | 0                                          | 0                                                     | 0                    | 0     |
| Cases started before 1 January 2016  | 0                       | 0                             | 0                        | 0                            | 0                                  | 0                                                                                                                   | 0                                                           | 0                                          | 0                                                     | 0                    | 0     |
| Cases started as from 1 January 2016 | 0                       | 0                             | 0                        | 0                            | 0                                  | 0                                                                                                                   | 0                                                           | 0                                          | 0                                                     | 0                    | 0     |
| All cases                            | 0                       | 0                             | 2                        | 1                            | 1                                  | 0                                                                                                                   | 0                                                           | 0                                          | 0                                                     | 0                    | 4     |