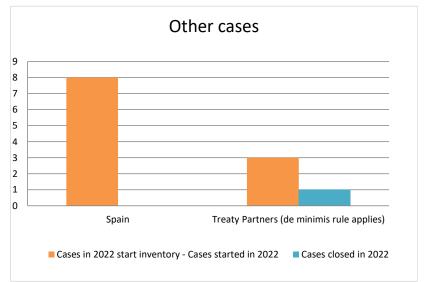

| Cases started as from 1<br>January 2016 | 2022 Start inventory | Cases<br>started | Cases closed | 2022 End inventory |
|-----------------------------------------|----------------------|------------------|--------------|--------------------|
| Transfer pricing cases                  | 11                   | 0                | 0            | 11                 |
| Other cases                             | 9                    | 2                | 1            | 10                 |

|                                           |                                                                        |                                                                         |          | number of post-2015 cases closed during the reporting period by outcome |                          |                                 |                                       |                                                                                                          |                                                                                                                                 |             |                        |                      |                                                               |
|-------------------------------------------|------------------------------------------------------------------------|-------------------------------------------------------------------------|----------|-------------------------------------------------------------------------|--------------------------|---------------------------------|---------------------------------------|----------------------------------------------------------------------------------------------------------|---------------------------------------------------------------------------------------------------------------------------------|-------------|------------------------|----------------------|---------------------------------------------------------------|
| Treaty Partner                            | no. of post-<br>2015 cases in<br>MAP inventory<br>on 1 January<br>2022 | no. of post-<br>2015 cases<br>started during<br>the reporting<br>period |          | objection is<br>not<br>justified                                        | withdrawn by<br>taxpayer | unilateral<br>relief<br>granted | resolved<br>via<br>domestic<br>remedy | agreement fully eliminating double taxation / fully resolving taxation not in accordance with tax treaty | agreement partially<br>eliminating double<br>taxation / partially<br>resolving taxation not<br>in accordance with<br>tax treaty | there is no | including agreement to | any other<br>outcome | no. of post-2<br>cases remaini<br>MAP inventor<br>31 December |
| Column 1                                  | Column 2                                                               | Column 3                                                                | Column 4 | Column 5                                                                | Column 6                 | Column 7                        | Column 8                              | Column 9                                                                                                 | Column 10                                                                                                                       | Column 11   | Column 12              | Column 13            | Column 1                                                      |
| Spain                                     | 7                                                                      | 1                                                                       | 0        | 0                                                                       | 0                        | 0                               | 0                                     | 0                                                                                                        | 0                                                                                                                               | 0           | 0                      | 0                    | 8                                                             |
| Treaty Partners (de minimis rule applies) | 2                                                                      | 1                                                                       | 0        | 1                                                                       | 0                        | 0                               | 0                                     | 0                                                                                                        | 0                                                                                                                               | 0           | 0                      | 0                    | 2                                                             |
|                                           |                                                                        |                                                                         |          |                                                                         | 0                        | 0                               |                                       | 0                                                                                                        |                                                                                                                                 | •           |                        |                      | 10                                                            |