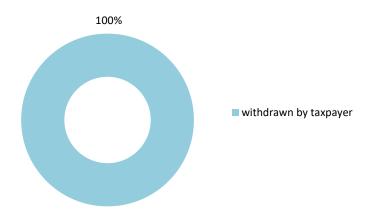

| Cases closed by outcome              | denied<br>MAP<br>access | objection is not<br>justified | withdrawn by<br>taxpayer | unilateral relief<br>granted | resolved via<br>domestic<br>remedy | agreement fully eliminating double taxation eliminated / fully resolving taxation not in accordance with tax treaty | partially eliminating double taxation / partially resolving | taxation not in accordance with tax treaty | no agreement<br>including<br>agreement to<br>disagree | any other outcome | Total |
|--------------------------------------|-------------------------|-------------------------------|--------------------------|------------------------------|------------------------------------|---------------------------------------------------------------------------------------------------------------------|-------------------------------------------------------------|--------------------------------------------|-------------------------------------------------------|-------------------|-------|
| Transfer pricing cases (all)         | 0                       | 0                             | 0                        | 0                            | 0                                  | 0                                                                                                                   | 0                                                           | 0                                          | 0                                                     | 0                 | 0     |
| Cases started before 1 January 2016  | 0                       | 0                             | 0                        | 0                            | 0                                  | 0                                                                                                                   | 0                                                           | 0                                          | 0                                                     | 0                 | 0     |
| Cases started as from 1 January 2016 | 0                       | 0                             | 0                        | 0                            | 0                                  | 0                                                                                                                   | 0                                                           | 0                                          | 0                                                     | 0                 | 0     |
| Other cases (all)                    | 0                       | 1                             | 0                        | 0                            | 0                                  | 0                                                                                                                   | 0                                                           | 0                                          | 0                                                     | 0                 | 1     |
| Cases started before 1 January 2016  | 0                       | 0                             | 0                        | 0                            | 0                                  | 0                                                                                                                   | 0                                                           | 0                                          | 0                                                     | 0                 | 0     |
| Cases started as from 1 January 2016 | 0                       | 1                             | 0                        | 0                            | 0                                  | 0                                                                                                                   | 0                                                           | 0                                          | 0                                                     | 0                 | 1     |
| All cases                            | 0                       | 1                             | 0                        | 0                            | 0                                  | 0                                                                                                                   | 0                                                           | 0                                          | 0                                                     | 0                 | 1     |