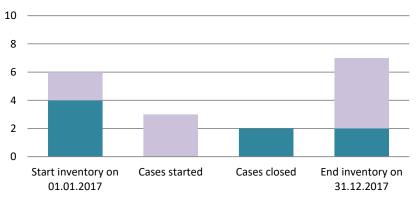

# Argentina

| Cases started before 1<br>January 2016 | 2022 Start<br>inventory | Cases<br>started | Cases<br>closed | 2022 End inventory |
|----------------------------------------|-------------------------|------------------|-----------------|--------------------|
| Transfer pricing cases                 | 1                       | 0                | 0               | 1                  |
| Other cases                            | 1                       | 0                | 0               | 1                  |

| Cases started as from 1<br>January 2016 | 2022 Start inventory | Cases<br>started | Cases closed | 2022 End inventory |
|-----------------------------------------|----------------------|------------------|--------------|--------------------|
| Transfer pricing cases                  | 11                   | 0                | 0            | 11                 |
| Other cases                             | 9                    | 2                | 1            | 10                 |