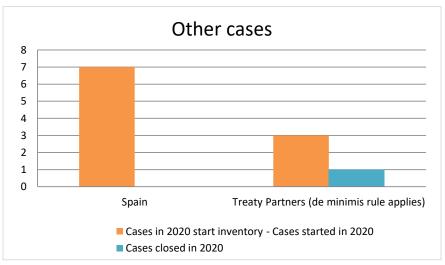

| Cases started as from 1<br>January 2016 | 2020 Start inventory | Cases<br>started | Cases closed | 2020 End inventory |
|-----------------------------------------|----------------------|------------------|--------------|--------------------|
| Transfer pricing cases                  | 6                    | 3                | 1            | 8                  |
| Other cases                             | 8                    | 2                | 1            | 9                  |

# Overview of MAP partners (only for cases started as from 1 January 2016)

Note: the MAP cases started before 1 January 2016 and closed in 2020 are not shown in these graphs

The label "Treaty Partners (de minimis rule applies)" applies to treaty partners with which the number of cases in start inventory plus the number of cases started is at least 5. The relevant MAP statistics are aggregated under this category.