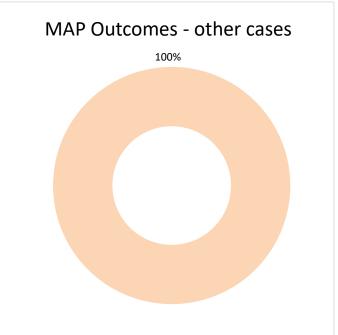

| Cases closed by outcome              | denied<br>MAP<br>access | objection is not<br>justified | withdrawn by<br>taxpayer | unilateral relief<br>granted | resolved via<br>domestic<br>remedy | agreement fully eliminating double taxation eliminated / fully resolving taxation not in accordance with tax treaty | partially eliminating double taxation / partially resolving | taxation not in accordance with tax treaty | no agreement<br>including<br>agreement to<br>disagree | any other outcome | Total |
|--------------------------------------|-------------------------|-------------------------------|--------------------------|------------------------------|------------------------------------|---------------------------------------------------------------------------------------------------------------------|-------------------------------------------------------------|--------------------------------------------|-------------------------------------------------------|-------------------|-------|
| Transfer pricing cases (all)         | 0                       | 0                             | 0                        | 0                            | 0                                  | 0                                                                                                                   | 0                                                           | 0                                          | 0                                                     | 0                 | 0     |
| Cases started before 1 January 2016  | 0                       | 0                             | 0                        | 0                            | 0                                  | 0                                                                                                                   | 0                                                           | 0                                          | 0                                                     | 0                 | 0     |
| Cases started as from 1 January 2016 | 0                       | 0                             | 0                        | 0                            | 0                                  | 0                                                                                                                   | 0                                                           | 0                                          | 0                                                     | 0                 | 0     |
| Other cases (all)                    | 0                       | 1                             | 0                        | 0                            | 0                                  | 0                                                                                                                   | 0                                                           | 0                                          | 0                                                     | 0                 | 1     |
| Cases started before 1 January 2016  | 0                       | 0                             | 0                        | 0                            | 0                                  | 0                                                                                                                   | 0                                                           | 0                                          | 0                                                     | 0                 | 0     |
| Cases started as from 1 January 2016 | 0                       | 1                             | 0                        | 0                            | 0                                  | 0                                                                                                                   | 0                                                           | 0                                          | 0                                                     | 0                 | 1     |
| All cases                            | 0                       | 1                             | 0                        | 0                            | 0                                  | 0                                                                                                                   | 0                                                           | 0                                          | 0                                                     | 0                 | 1     |