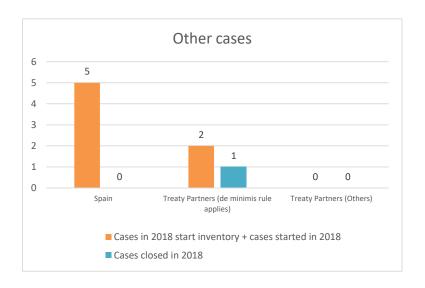

### Overview of MAP partners (only for cases started as from 1 January 2016)

Note: the MAP cases started before 1 January 2016 and closed in 2022 are not shown in these graphs

The label "Treaty Partners (de minimis rule applies)" applies to treaty partners with which the number of cases in start inventory plus the number of cases started is at least 5. The relevant MAP statistics are aggregated under this category.

|                                           |                                                                        |                                                                         |          | number of post-2015 cases closed during the reporting period by outcome |                          |                                 |                                       |                                                                                                          |                                                                                                                                 |             |                        |                      |                                                               |
|-------------------------------------------|------------------------------------------------------------------------|-------------------------------------------------------------------------|----------|-------------------------------------------------------------------------|--------------------------|---------------------------------|---------------------------------------|----------------------------------------------------------------------------------------------------------|---------------------------------------------------------------------------------------------------------------------------------|-------------|------------------------|----------------------|---------------------------------------------------------------|
| Treaty Partner                            | no. of post-<br>2015 cases in<br>MAP inventory<br>on 1 January<br>2022 | no. of post-<br>2015 cases<br>started during<br>the reporting<br>period |          | objection is<br>not<br>justified                                        | withdrawn by<br>taxpayer | unilateral<br>relief<br>granted | resolved<br>via<br>domestic<br>remedy | agreement fully eliminating double taxation / fully resolving taxation not in accordance with tax treaty | agreement partially<br>eliminating double<br>taxation / partially<br>resolving taxation not<br>in accordance with<br>tax treaty | there is no | including agreement to | any other<br>outcome | no. of post-2<br>cases remaini<br>MAP inventor<br>31 December |
| Column 1                                  | Column 2                                                               | Column 3                                                                | Column 4 | Column 5                                                                | Column 6                 | Column 7                        | Column 8                              | Column 9                                                                                                 | Column 10                                                                                                                       | Column 11   | Column 12              | Column 13            | Column 1                                                      |
| Spain                                     | 7                                                                      | 1                                                                       | 0        | 0                                                                       | 0                        | 0                               | 0                                     | 0                                                                                                        | 0                                                                                                                               | 0           | 0                      | 0                    | 8                                                             |
| Treaty Partners (de minimis rule applies) | 2                                                                      | 1                                                                       | 0        | 1                                                                       | 0                        | 0                               | 0                                     | 0                                                                                                        | 0                                                                                                                               | 0           | 0                      | 0                    | 2                                                             |
|                                           |                                                                        |                                                                         |          |                                                                         | 0                        | 0                               |                                       | 0                                                                                                        |                                                                                                                                 | •           |                        |                      | 10                                                            |