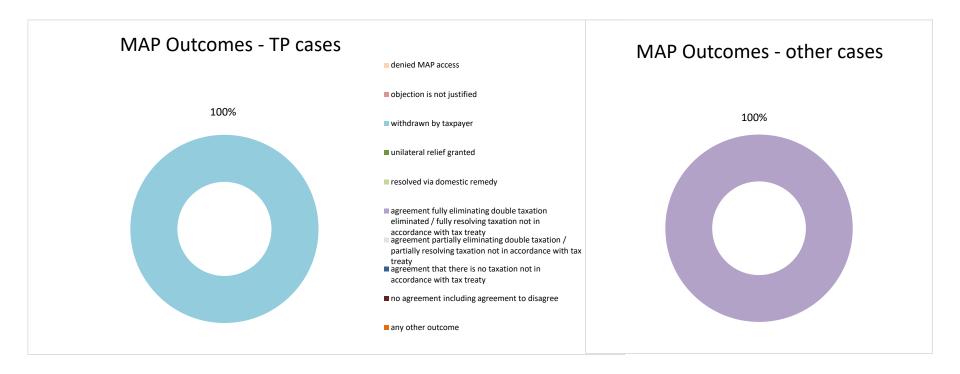

# Overview of MAP partners (only for cases started as from 1 January 2016)

Note: the MAP cases started before 1 January 2016 and closed in 2020 are not shown in these graphs

The label "Treaty Partners (de minimis rule applies)" applies to treaty partners with which the number of cases in start inventory plus the number of cases started is at least 5. The relevant MAP statistics are aggregated under this category.

2020 MAP Statistics - Argentina.xlsx Page 2/9

| Cases closed by outcome              | denied<br>MAP<br>access | objection is<br>not justified | withdrawn by<br>taxpayer | unilateral relief<br>granted | resolved via<br>domestic<br>remedy | agreement fully eliminating double taxation eliminated / fully resolving taxation not in accordance with tax treaty | eliminating | agreement that<br>there is no<br>taxation not in<br>accordance with<br>tax treaty | including | any other outcome | Total |
|--------------------------------------|-------------------------|-------------------------------|--------------------------|------------------------------|------------------------------------|---------------------------------------------------------------------------------------------------------------------|-------------|-----------------------------------------------------------------------------------|-----------|-------------------|-------|
| Transfer pricing cases (all)         | 0                       | 0                             | 1                        | 0                            | 0                                  | 0                                                                                                                   | 0           | 0                                                                                 | 0         | 0                 | 1     |
| Cases started before 1 January 2016  | 0                       | 0                             | 0                        | 0                            | 0                                  | 0                                                                                                                   | 0           | 0                                                                                 | 0         | 0                 | 0     |
| Cases started as from 1 January 2016 | 0                       | 0                             | 1                        | 0                            | 0                                  | 0                                                                                                                   | 0           | 0                                                                                 | 0         | 0                 | 1     |
| Other cases (all)                    | 0                       | 0                             | 0                        | 0                            | 0                                  | 1                                                                                                                   | 0           | 0                                                                                 | 0         | 0                 | 1     |
| Cases started before 1 January 2016  | 0                       | 0                             | 0                        | 0                            | 0                                  | 0                                                                                                                   | 0           | 0                                                                                 | 0         | 0                 | 0     |
| Cases started as from 1 January 2016 | 0                       | 0                             | 0                        | 0                            | 0                                  | 1                                                                                                                   | 0           | 0                                                                                 | 0         | 0                 | 1     |
| All cases                            | 0                       | 0                             | 1                        | 0                            | 0                                  | 1                                                                                                                   | 0           | 0                                                                                 | 0         | 0                 | 2     |