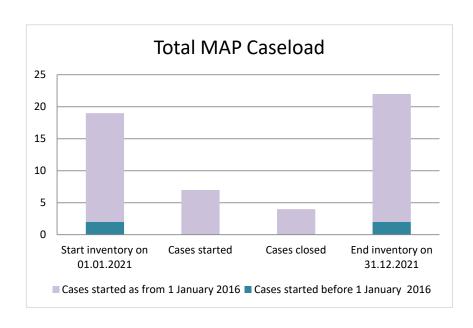

# **Argentina**

| Cases started before 1<br>January 2016 | 2021 Start inventory | Cases<br>started | Cases<br>closed | 2021 End<br>inventory |
|----------------------------------------|----------------------|------------------|-----------------|-----------------------|
| Transfer pricing cases                 | 1                    | 0                | 0               | 1                     |
| Other cases                            | 1                    | 0                | 0               | 1                     |

| Cases started as from 1<br>January 2016 | 2021 Start inventory | Cases<br>started | Cases closed | 2021 End inventory |
|-----------------------------------------|----------------------|------------------|--------------|--------------------|
| Transfer pricing cases                  | 8                    | 7                | 4            | 11                 |
| Other cases                             | 9                    | 0                | 0            | 9                  |

## Overview of MAP partners (only for cases started as from 1 January 2016)

Note: the MAP cases started before 1 January 2016 and closed in 2021 are not shown in these graphs

The label "Treaty Partners (de minimis rule applies)" applies to treaty partners with which the number of cases in start inventory plus the number of cases started is less than 5. The relevant MAP statistics are aggregated under this category.