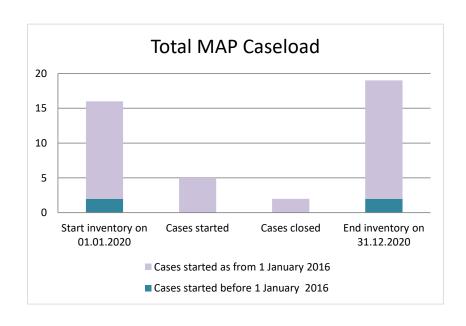

# Argentina

| Cases started before 1<br>January 2016 | 2020 Start inventory | Cases<br>started | Cases<br>closed | 2020 End inventory |
|----------------------------------------|----------------------|------------------|-----------------|--------------------|
| Transfer pricing cases                 | 1                    | 0                | 0               | 1                  |
| Other cases                            | 1                    | 0                | 0               | 1                  |

| Cases started as from 1<br>January 2016 | 2020 Start inventory | Cases<br>started | Cases closed | 2020 End inventory |
|-----------------------------------------|----------------------|------------------|--------------|--------------------|
| Transfer pricing cases                  | 6                    | 3                | 1            | 8                  |
| Other cases                             | 8                    | 2                | 1            | 9                  |

# Overview of MAP partners (only for cases started as from 1 January 2016)

Note: the MAP cases started before 1 January 2016 and closed in 2020 are not shown in these graphs

The label "Treaty Partners (de minimis rule applies)" applies to treaty partners with which the number of cases in start inventory plus the number of cases started is at least 5. The relevant MAP statistics are aggregated under this category.