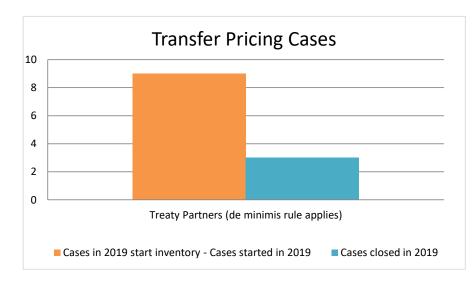

### Overview of MAP partners (only for cases started as from 1 January 2016)

Note: the MAP cases started before 1 January 2016 and closed in 2022 are not shown in these graphs

The label "Treaty Partners (de minimis rule applies)" applies to treaty partners with which the number of cases in start inventory plus the number of cases started is at least 5. The relevant MAP statistics are aggregated under this category.

|       |                                           |                                                                        |                                                                         |                                                                          | Table 1: A                       | Attribution / A          | location MA                     | P Cases                               |                                                                                                                                       |                                                                                                                                 |                |              |                      |                                                                                       |
|-------|-------------------------------------------|------------------------------------------------------------------------|-------------------------------------------------------------------------|--------------------------------------------------------------------------|----------------------------------|--------------------------|---------------------------------|---------------------------------------|---------------------------------------------------------------------------------------------------------------------------------------|---------------------------------------------------------------------------------------------------------------------------------|----------------|--------------|----------------------|---------------------------------------------------------------------------------------|
|       |                                           |                                                                        |                                                                         | number of post-2015 cases closed during the reporting period by outcome: |                                  |                          |                                 |                                       |                                                                                                                                       |                                                                                                                                 |                |              |                      |                                                                                       |
|       | Treaty Partner                            | no. of post-<br>2015 cases in<br>MAP inventory<br>on 1 January<br>2022 | no. of post-<br>2015 cases<br>started during<br>the reporting<br>period | denied<br>MAP<br>access                                                  | objection is<br>not<br>justified | withdrawn by<br>taxpayer | unilateral<br>relief<br>granted | resolved<br>via<br>domestic<br>remedy | agreement fully<br>eliminating<br>double taxation<br>eliminated / fully<br>resolving taxation<br>not in accordance<br>with tax treaty | agreement partially<br>eliminating double<br>taxation / partially<br>resolving taxation not<br>in accordance with<br>tax treaty | agreement that | no agreement | any other<br>outcome | no. of post-<br>2015 cases<br>remaining in<br>MAP inventory<br>on 31<br>December 2022 |
|       | Column 1                                  | Column 2                                                               | Column 3                                                                | Column 4                                                                 | Column 5                         | Column 6                 | Column 7                        | Column 8                              | Column 9                                                                                                                              | Column 10                                                                                                                       | Column 11      | Column 12    | Column 13            | Column 14                                                                             |
| Row 1 | Spain                                     | 5                                                                      | 0                                                                       | 0                                                                        | 0                                | 0                        | 0                               | 0                                     | 0                                                                                                                                     | 0                                                                                                                               | 0              | 0            | 0                    | 5                                                                                     |
| Row 2 | Treaty Partners (de minimis rule applies) | 6                                                                      | 0                                                                       | 0                                                                        | 0                                | 0                        | 0                               | 0                                     | 0                                                                                                                                     | 0                                                                                                                               | 0              | 0            | 0                    | 6                                                                                     |
|       | Total                                     | 11                                                                     | 0                                                                       | 0                                                                        | 0                                | 0                        | 0                               | 0                                     | 0                                                                                                                                     | 0                                                                                                                               | 0              | 0            | 0                    | 11                                                                                    |
|       | Notes:                                    |                                                                        |                                                                         |                                                                          |                                  |                          |                                 |                                       |                                                                                                                                       |                                                                                                                                 |                |              |                      |                                                                                       |