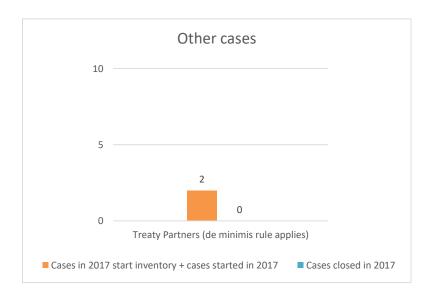

### Overview of MAP partners (only for cases started as from 1 January 2016)

Note: the MAP cases started before 1 January 2016 and closed in 2022 are not shown in these graphs

The label "Treaty Partners (de minimis rule applies)" applies to treaty partners with which the number of cases in start inventory plus the number of cases started is at least 5. The relevant MAP statistics are aggregated under this category.

|                                           |                                                                        |                                                                         |          | number of post-2015 cases closed during the reporting period by outcome |                          |                                 |                                       |                                                                                                          |                                                                                                                                 |             |                        |                      |                                                               |
|-------------------------------------------|------------------------------------------------------------------------|-------------------------------------------------------------------------|----------|-------------------------------------------------------------------------|--------------------------|---------------------------------|---------------------------------------|----------------------------------------------------------------------------------------------------------|---------------------------------------------------------------------------------------------------------------------------------|-------------|------------------------|----------------------|---------------------------------------------------------------|
| Treaty Partner                            | no. of post-<br>2015 cases in<br>MAP inventory<br>on 1 January<br>2022 | no. of post-<br>2015 cases<br>started during<br>the reporting<br>period |          | objection is<br>not<br>justified                                        | withdrawn by<br>taxpayer | unilateral<br>relief<br>granted | resolved<br>via<br>domestic<br>remedy | agreement fully eliminating double taxation / fully resolving taxation not in accordance with tax treaty | agreement partially<br>eliminating double<br>taxation / partially<br>resolving taxation not<br>in accordance with<br>tax treaty | there is no | including agreement to | any other<br>outcome | no. of post-2<br>cases remaini<br>MAP inventor<br>31 December |
| Column 1                                  | Column 2                                                               | Column 3                                                                | Column 4 | Column 5                                                                | Column 6                 | Column 7                        | Column 8                              | Column 9                                                                                                 | Column 10                                                                                                                       | Column 11   | Column 12              | Column 13            | Column 1                                                      |
| Spain                                     | 7                                                                      | 1                                                                       | 0        | 0                                                                       | 0                        | 0                               | 0                                     | 0                                                                                                        | 0                                                                                                                               | 0           | 0                      | 0                    | 8                                                             |
| Treaty Partners (de minimis rule applies) | 2                                                                      | 1                                                                       | 0        | 1                                                                       | 0                        | 0                               | 0                                     | 0                                                                                                        | 0                                                                                                                               | 0           | 0                      | 0                    | 2                                                             |
|                                           |                                                                        |                                                                         |          |                                                                         | 0                        | 0                               |                                       | 0                                                                                                        |                                                                                                                                 | •           |                        |                      | 10                                                            |