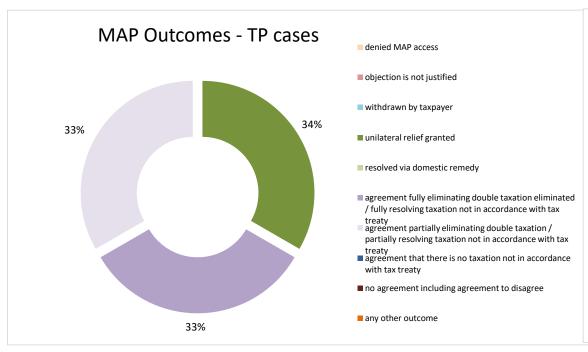

| Cases closed by outcome              | denied<br>MAP<br>access | objection is not<br>justified | withdrawn by<br>taxpayer | unilateral relief<br>granted | resolved via<br>domestic<br>remedy | agreement fully eliminating double taxation eliminated / fully resolving taxation not in accordance with tax treaty | partially eliminating double taxation / partially resolving | taxation not in accordance with tax treaty | no agreement<br>including<br>agreement to<br>disagree | any other outcome | Total |
|--------------------------------------|-------------------------|-------------------------------|--------------------------|------------------------------|------------------------------------|---------------------------------------------------------------------------------------------------------------------|-------------------------------------------------------------|--------------------------------------------|-------------------------------------------------------|-------------------|-------|
| Transfer pricing cases (all)         | 0                       | 0                             | 0                        | 0                            | 0                                  | 0                                                                                                                   | 0                                                           | 0                                          | 0                                                     | 0                 | 0     |
| Cases started before 1 January 2016  | 0                       | 0                             | 0                        | 0                            | 0                                  | 0                                                                                                                   | 0                                                           | 0                                          | 0                                                     | 0                 | 0     |
| Cases started as from 1 January 2016 | 0                       | 0                             | 0                        | 0                            | 0                                  | 0                                                                                                                   | 0                                                           | 0                                          | 0                                                     | 0                 | 0     |
| Other cases (all)                    | 0                       | 1                             | 0                        | 0                            | 0                                  | 0                                                                                                                   | 0                                                           | 0                                          | 0                                                     | 0                 | 1     |
| Cases started before 1 January 2016  | 0                       | 0                             | 0                        | 0                            | 0                                  | 0                                                                                                                   | 0                                                           | 0                                          | 0                                                     | 0                 | 0     |
| Cases started as from 1 January 2016 | 0                       | 1                             | 0                        | 0                            | 0                                  | 0                                                                                                                   | 0                                                           | 0                                          | 0                                                     | 0                 | 1     |
| All cases                            | 0                       | 1                             | 0                        | 0                            | 0                                  | 0                                                                                                                   | 0                                                           | 0                                          | 0                                                     | 0                 | 1     |