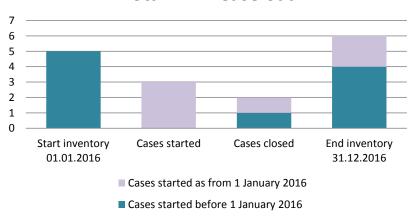

# Argentina

| Cases started before 1<br>January 2016 | 2022 Start<br>inventory | Cases<br>started | Cases<br>closed | 2022 End inventory |
|----------------------------------------|-------------------------|------------------|-----------------|--------------------|
| Transfer pricing cases                 | 1                       | 0                | 0               | 1                  |
| Other cases                            | 1                       | 0                | 0               | 1                  |

| Cases started as from 1<br>January 2016 | 2022 Start inventory | Cases<br>started | Cases closed | 2022 End inventory |
|-----------------------------------------|----------------------|------------------|--------------|--------------------|
| Transfer pricing cases                  | 11                   | 0                | 0            | 11                 |
| Other cases                             | 9                    | 2                | 1            | 10                 |

### Overview of MAP partners (only for cases started as from 1 January 2016)

Note: the MAP cases started before 1 January 2016 and closed in 2022 are not shown in these graphs

The label "Treaty Partners (de minimis rule applies)" applies to treaty partners with which the number of cases in start inventory plus the number of cases started is at least 5. The relevant MAP statistics are aggregated under this category.