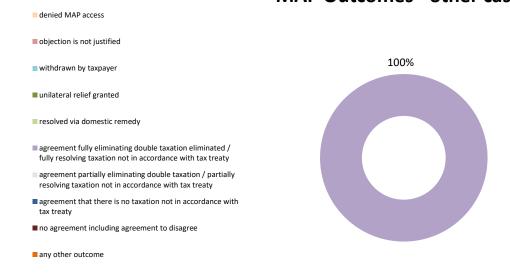

| Cases closed by outcome              | denied<br>MAP<br>access | objection is not<br>justified | withdrawn by<br>taxpayer | unilateral relief<br>granted | resolved via<br>domestic<br>remedy | agreement fully eliminating double taxation eliminated / fully resolving taxation not in accordance with tax treaty | partially eliminating double taxation / partially resolving | taxation not in accordance with tax treaty | no agreement<br>including<br>agreement to<br>disagree | any other outcome | Total |
|--------------------------------------|-------------------------|-------------------------------|--------------------------|------------------------------|------------------------------------|---------------------------------------------------------------------------------------------------------------------|-------------------------------------------------------------|--------------------------------------------|-------------------------------------------------------|-------------------|-------|
| Transfer pricing cases (all)         | 0                       | 0                             | 0                        | 0                            | 0                                  | 0                                                                                                                   | 0                                                           | 0                                          | 0                                                     | 0                 | 0     |
| Cases started before 1 January 2016  | 0                       | 0                             | 0                        | 0                            | 0                                  | 0                                                                                                                   | 0                                                           | 0                                          | 0                                                     | 0                 | 0     |
| Cases started as from 1 January 2016 | 0                       | 0                             | 0                        | 0                            | 0                                  | 0                                                                                                                   | 0                                                           | 0                                          | 0                                                     | 0                 | 0     |
| Other cases (all)                    | 0                       | 1                             | 0                        | 0                            | 0                                  | 0                                                                                                                   | 0                                                           | 0                                          | 0                                                     | 0                 | 1     |
| Cases started before 1 January 2016  | 0                       | 0                             | 0                        | 0                            | 0                                  | 0                                                                                                                   | 0                                                           | 0                                          | 0                                                     | 0                 | 0     |
| Cases started as from 1 January 2016 | 0                       | 1                             | 0                        | 0                            | 0                                  | 0                                                                                                                   | 0                                                           | 0                                          | 0                                                     | 0                 | 1     |
| All cases                            | 0                       | 1                             | 0                        | 0                            | 0                                  | 0                                                                                                                   | 0                                                           | 0                                          | 0                                                     | 0                 | 1     |