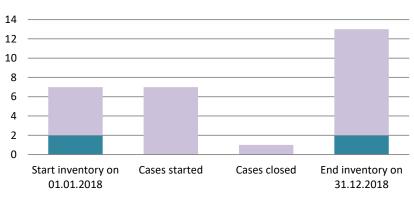

# Argentina

| Cases started before 1<br>January 2016 | 2022 Start<br>inventory | Cases<br>started | Cases<br>closed | 2022 End inventory |
|----------------------------------------|-------------------------|------------------|-----------------|--------------------|
| Transfer pricing cases                 | 1                       | 0                | 0               | 1                  |
| Other cases                            | 1                       | 0                | 0               | 1                  |

| Cases started as from 1<br>January 2016 | 2022 Start inventory | Cases<br>started | Cases closed | 2022 End inventory |
|-----------------------------------------|----------------------|------------------|--------------|--------------------|
| Transfer pricing cases                  | 11                   | 0                | 0            | 11                 |
| Other cases                             | 9                    | 2                | 1            | 10                 |