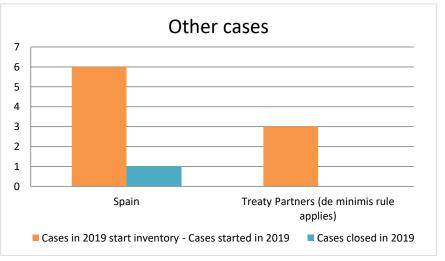

### Overview of MAP partners (only for cases started as from 1 January 2016)

Note: the MAP cases started before 1 January 2016 and closed in 2022 are not shown in these graphs

The label "Treaty Partners (de minimis rule applies)" applies to treaty partners with which the number of cases in start inventory plus the number of cases started is at least 5. The relevant MAP statistics are aggregated under this category.

|       |                                           |                                                                        |                                                                         |                                                                          | Table 1: A                       | Attribution / A          | location MA                     | P Cases                               |                                                                                                                                       |                                                                                                                                 |                |              |                      |                                                                                       |
|-------|-------------------------------------------|------------------------------------------------------------------------|-------------------------------------------------------------------------|--------------------------------------------------------------------------|----------------------------------|--------------------------|---------------------------------|---------------------------------------|---------------------------------------------------------------------------------------------------------------------------------------|---------------------------------------------------------------------------------------------------------------------------------|----------------|--------------|----------------------|---------------------------------------------------------------------------------------|
|       |                                           |                                                                        |                                                                         | number of post-2015 cases closed during the reporting period by outcome: |                                  |                          |                                 |                                       |                                                                                                                                       |                                                                                                                                 |                |              |                      |                                                                                       |
|       | Treaty Partner                            | no. of post-<br>2015 cases in<br>MAP inventory<br>on 1 January<br>2022 | no. of post-<br>2015 cases<br>started during<br>the reporting<br>period | denied<br>MAP<br>access                                                  | objection is<br>not<br>justified | withdrawn by<br>taxpayer | unilateral<br>relief<br>granted | resolved<br>via<br>domestic<br>remedy | agreement fully<br>eliminating<br>double taxation<br>eliminated / fully<br>resolving taxation<br>not in accordance<br>with tax treaty | agreement partially<br>eliminating double<br>taxation / partially<br>resolving taxation not<br>in accordance with<br>tax treaty | agreement that | no agreement | any other<br>outcome | no. of post-<br>2015 cases<br>remaining in<br>MAP inventory<br>on 31<br>December 2022 |
|       | Column 1                                  | Column 2                                                               | Column 3                                                                | Column 4                                                                 | Column 5                         | Column 6                 | Column 7                        | Column 8                              | Column 9                                                                                                                              | Column 10                                                                                                                       | Column 11      | Column 12    | Column 13            | Column 14                                                                             |
| Row 1 | Spain                                     | 5                                                                      | 0                                                                       | 0                                                                        | 0                                | 0                        | 0                               | 0                                     | 0                                                                                                                                     | 0                                                                                                                               | 0              | 0            | 0                    | 5                                                                                     |
| Row 2 | Treaty Partners (de minimis rule applies) | 6                                                                      | 0                                                                       | 0                                                                        | 0                                | 0                        | 0                               | 0                                     | 0                                                                                                                                     | 0                                                                                                                               | 0              | 0            | 0                    | 6                                                                                     |
|       | Total                                     | 11                                                                     | 0                                                                       | 0                                                                        | 0                                | 0                        | 0                               | 0                                     | 0                                                                                                                                     | 0                                                                                                                               | 0              | 0            | 0                    | 11                                                                                    |
|       | Notes:                                    |                                                                        |                                                                         |                                                                          |                                  |                          |                                 |                                       |                                                                                                                                       |                                                                                                                                 |                |              |                      |                                                                                       |