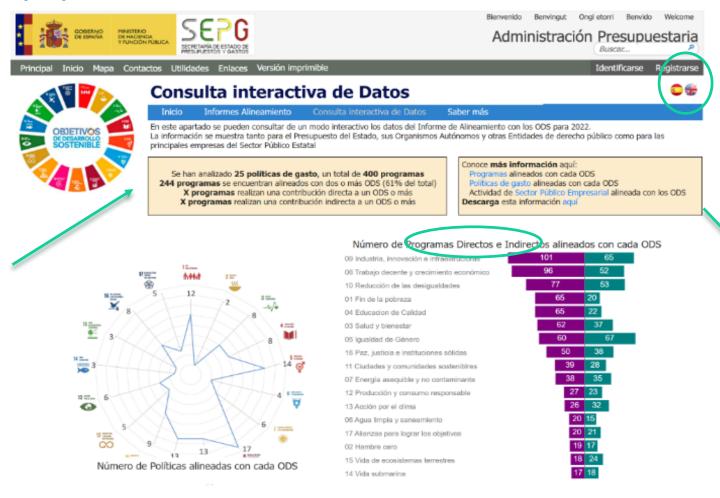

#### **Previous Situation**

# Proposals for the design of a new web portal: Programmes aligned with each SDG