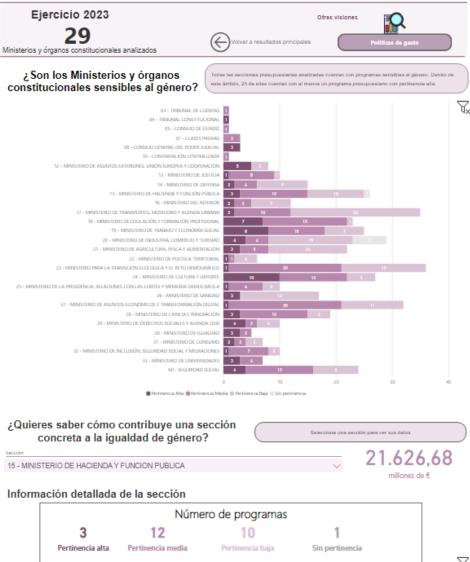

#### Ejercicio 2023 379 Programas presupuestarios analizados ¿Son los programas presupuestarios sensibles al género? i Análisis de los programas por su sensibilidad ¿ Análisis de los programas por pertinencia de género Sin pertinencia Media

#### Resultados por Ministerios y órganos constitucionales

https://www.sepg.pap.hacienda.gob.es/sitios/sepg/es-ES/Presupuestos/InformesImpacto/IAPGE2023/Paginas/Informes2023.aspx