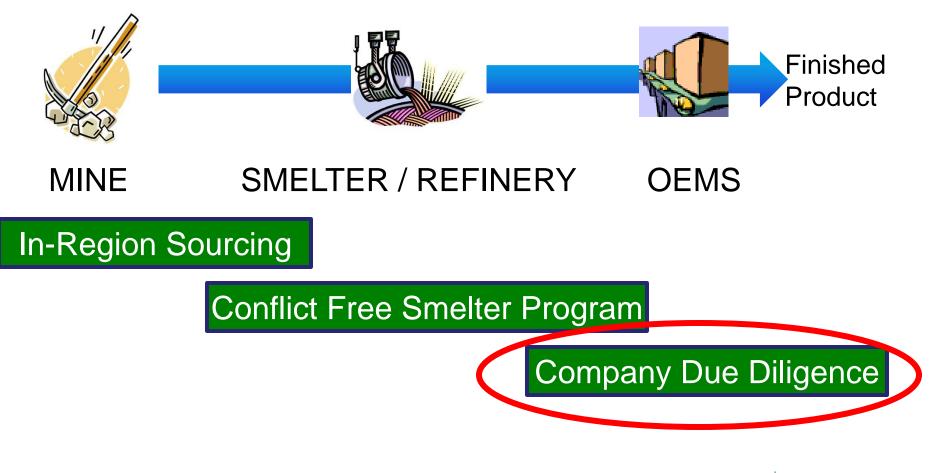

#### Components of Responsible Sourcing: EICC-GeSI Approach

GeSI 2 GLOBAL C-SUSTAINABILITY INITIATIVE

#### Conflict Minerals Reporting Template: Philosophy

Define a common industry approach supporting the downstream Due Diligence requirements of the SEC, consistent with the OECD Guidance

- Preserve customer-supplier relationship
- Reduce burden on suppliers and customers
- Preserve confidentiality, enable sharing
- Encourage broad adoption through flexibility

#### Conflict Minerals Reporting Template: Purpose

- 1. Identify Conflict Minerals status relative to CFS program
- 2. Collect Supplier Due Diligence program information
- 3. Obtain Smelter names

GeSI 4 GLOBAL E-SUSTAINABILIT INITIATIVE