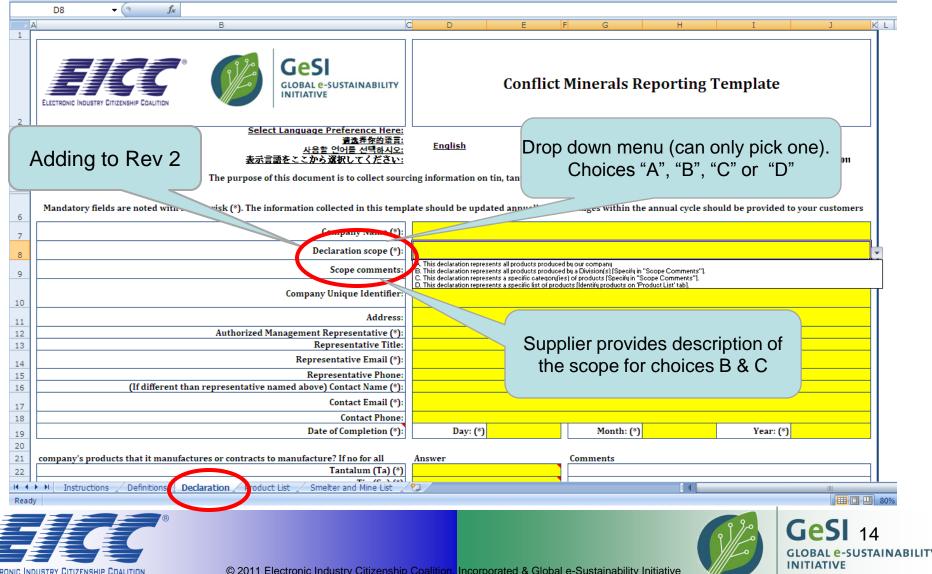

### **Proposed Changes**

- Addition of Scope and Scope Description Fields
  - A. Company level
  - B. Division (or sub-company level)
  - C. Product Category
  - D. Product List
- Addition of Product List tab

# **Rev 2.0 Mock-up: Scope Declaration**