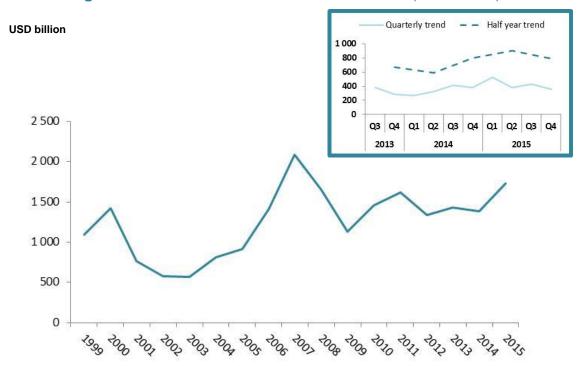

#### **Recent developments**

Global FDI flows<sup>1</sup> increased by 25% in 2015, to USD 1 730 billion. This was the highest level recorded since 2007 and the start of the financial crisis. Figure 1 shows global FDI flows from 1999 to 2015 and includes a focus for recent quarters Q1 2014-Q4 2015 and half year trends. The measure was constructed using FDI statistics on a directional basis whenever available, supplemented by measures on an asset/liability basis when needed.<sup>2</sup> Aside from the 3% drop observed in 2014 (see FDI in Figures – April 2015), global FDI flows have been on an upward trend since 2012 and have never been so close to their pre-crisis level, although they remain about one sixth below (USD 1 730 billion compared to USD 2 091 billion in 2007).

<sup>&</sup>lt;sup>2</sup> See Notes for tables 1 and 2 on page 12 for details. Data are as of 13 April 2016.

FDI flows peaked in the first quarter of 2015 due to inward FDI flows to the United States hitting a record-level (at USD 200 billion) and due to Hong Kong, China's net incurrence of FDI liabilities of USD 71 billion. Global FDI flows fluctuated during the last three quarters of 2015 but remained above USD 350 billion in each quarter. FDI flows increased by 15% in Q3 2015 and decreased by 17% in Q4 2015, representing an overall decrease of 12% in the second half of 2015 compared to the first half of the year. However, the level recorded in the second half of 2015 remained stable compared to the second half of 2014.

Figure 1: Global FDI flows from 1999 to 2015 (USD billion)

Source: OECD International Direct Investment Statistics database

2

.

<sup>&</sup>lt;sup>3</sup> See more details on redomiciled companies and corporate inversions at: www.cso.ie/en/media/csoie/surveysandmethodologies/documents/pdfdocs/Redomiciled,PLCs,in,the,Irish,Balance,of,Payments.pdf www.bea.gov/scb/pdf/2015/02%20February/0215\_corporate\_inversions\_and\_the\_international\_and%20national\_accounts.pdf