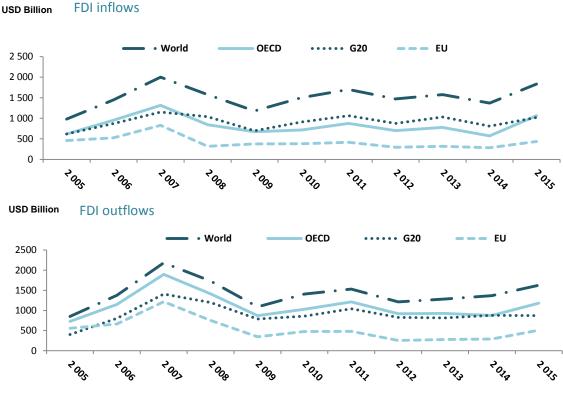

#### FDI flows by region

In 2015, FDI flows into the **OECD** area increased by 86% compared to 2014, from USD 572 billion to USD 1 063 billion, and FDI outflows were up 35% from USD 875 billion to USD 1 183 billion (Figure 2). FDI inflows to the OECD area accounted for 58% of global FDI inflows, compared to 41% in 2014 and 49% in 2013. FDI inflows received by the United States in the first quarter largely accounted for the increased share of the OECD area. OECD FDI outflows accounted for 73% of global FDI outflows, higher than in 2014 (64%) but comparable to 2013. FDI flows into **EU** countries increased by 54% (from USD 282 billion to USD 434 billion) and outflows increased by 75% (from USD 290 billion to USD 508 billion); however, these levels remain below levels reached before the financial crisis. FDI inflows to the **G20** as a whole increased by 26% from USD 808 billion to USD 1 020 billion while FDI outflows from the G20, at USD 871 billion, remained stable. However, the situation varies across G20 OECD and non OECD sub-groups: FDI flows to OECD G20 economies increased by 81% but were partly offset by a 13% drop in FDI inflows received by the non-OECD G20 economies. FDI outflows from OECD-G20 economies decreased by 3% while FDI outflows from the non-OECD G20 economies increased by 4%.

The record levels of FDI flows the United States received in the first quarter of 2015 made it the largest recipient of FDI inflows worldwide in 2015, followed by China (the largest recipient of FDI worldwide in 2010-2014), Switzerland and Ireland (due to record levels of FDI inflows for both countries in 2015). The United States remained by far the largest source of FDI worldwide, followed by China, Japan, Switzerland, the Netherlands (excluding investments from Special Purpose Entities) and Ireland.<sup>4</sup>

Figure 2: FDI flows for 2005-2015 (USD billion)

Source: OECD International Direct Investment Statistics database and IMF.

<sup>&</sup>lt;sup>4</sup> Hong-Kong, China and Singapore are not listed as major FDI sources and recipients respectively because it is thought that these economies are not the ultimate destinations or sources of a significant amount of their flows; instead these flows pass through on their way to other economies.

#### FDI inflows by region

**OECD FDI inflows** almost doubled in 2015 (to USD 1 063 billion) compared to 2014, reaching their highest level since the beginning of the financial crisis. However, they remain 19% below their peak level in 2007 (at USD 1 316 billion). They increased by 55% in the first half of the year (to USD 571 billion) from the second half of 2014 and then dropped by 14% (to USD 492 billion) in the second half of the year.

#### FDI outflows by region

**FDI outflows from the OECD** area increased by 35% in 2015 compared to 2014 (to USD 1 183 billion). They were on an increasing trend since the first quarter of 2014, but dropped in the last quarter of 2015 (from USD 341 billion to USD 262 billion). However, the situation varies across countries. FDI outflows from Japan increased by 13% (to USD 129 billion) and rose to above USD 100 billion from three countries: Ireland (to USD 102 billion), the Netherlands (to USD 113 billion excluding investments from Dutch Special Purpose Entities), and Switzerland (net acquisition of FDI assets reached a peak at USD 122 billion). These developments were offset by decreases in outward investments from other major OECD investors: FDI outflows from the United States decreased from USD 337 billion to USD 320 billion; from Germany decreased from USD 99 billion to USD 76 billion; from France decreased from USD 43 billion to USD 35 billion. The United Kingdom recorded net disinvestments for the third consecutive year, of USD -61 billion. Major OECD investors in 2015 were therefore the United States, Japan, Switzerland, the Netherlands and Ireland, accounting for 66% of OECD outflows.