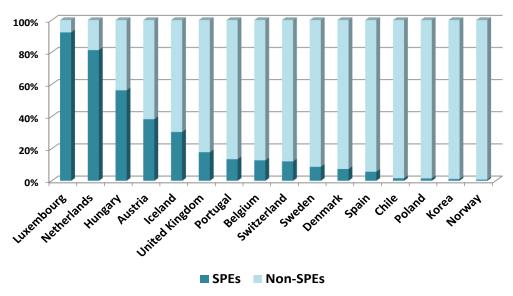

#### FDI in resident special purpose entities

An important feature of the OECD Benchmark Definition 4<sup>th</sup> edition is to identify FDI flows and positions of resident SPEs separately. SPEs are entities with little or no physical presence or employment in the host country but that provide important services to the MNE in the form of financing or of holding assets and liabilities. MNEs often channel investments through SPEs in one country before they reach their final destination in another country. By excluding investment into resident SPEs, countries have a better measure of FDI into their country that is likely to have a real impact on their economy. Figure 3 shows

<sup>&</sup>lt;sup>9</sup> For more details see the OECD note on how MNEs channel investments through multiple countries.

the percentage of inward positions accounted for by resident SPEs at-end 2015 when available (at end-2014 otherwise).

Figure 3: Share of FDI into SPEs and non-SPEs, at-end 2015

Source: OECD International Direct Investment Statistics database

FDI positions excluding resident SPEs are now available for 16 OECD countries: SPEs are not significant in Korea, Chile, Poland and Norway, accounting for less than 5% of FDI in these economies, while resident SPEs in Luxembourg, the Netherlands, Hungary, Austria and Iceland account for 30% or more of their inward investment. SPEs play smaller, but still significant, roles in investment for the United Kingdom<sup>10</sup>, Portugal, Belgium, Switzerland, Sweden, Denmark and Spain. Overall, FDI positions in SPEs hosted by these 16 countries represent 52% of their total inward FDI position at-end 2015.

FDI flows in and from SPEs are volatile because they are often involved in individual large deals. They dropped in 2015 (by around 10%) but the situation varies across countries. For example FDI flows into and from Luxembourg SPEs rose to respectively USD 226 billion and USD 265 billion in 2015, due to large increases in the third quarter of 2015. After large fluctuations in 2013 and 2014, FDI flows in/from resident Dutch SPEs further decreased in 2015 (to USD 18 billion and USD -35 billion). Large increases recorded in the third quarter were offset by large net disinvestments in the last quarter. Transactions in both quarters were largely with Luxembourg. FDI flows in/from Hungarian SPEs dropped to negative levels in 2015 (from USD 1.2 billion and USD 1.3 billion to USD -5.3 billion and USD -6.8 billion) due to large reimbursements of intercompany loans and to large net disinvestments in equity recorded in the last quarter of 2015, while flows in and from Danish and Polish SPEs remained negative. There were large net disinvestments in equity in Portuguese SPEs in 2015 (total inflows were USD -1.4 billion), compared to very limited inflows recorded in 2012-2014 (less than USD 0.3 billion). Investment flows in/from Austrian SPEs reached respectively USD 2.0 billion and USD 2.4 billion compared to less than 0.6 billion in 2014. Investment flows in/from Chilean and Icelandic SPEs remain very limited in 2015.