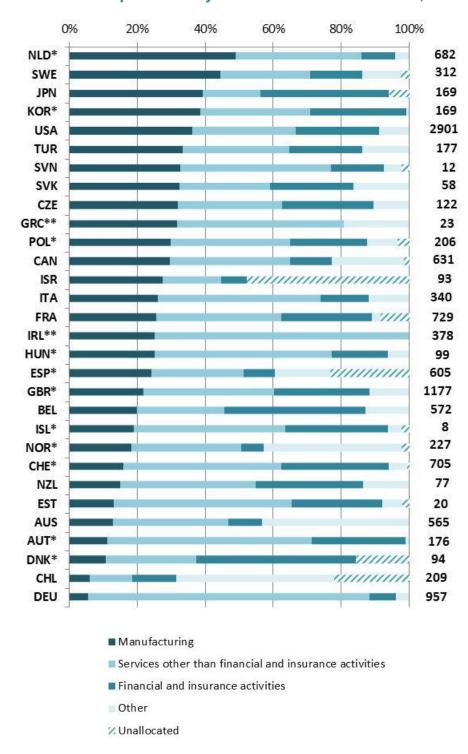

Figure 4 shows inward FDI stocks by sector at-end 2014 (at end-2013 if 2014 was not available) for the 30 OECD countries who have reported this information. Figure 5 shows the 2014 rates of return on inward FDI by sector for selected OECD countries who have reported information on FDI income by industry.

The importance of specific sectors varies across countries. The highest shares of FDI in manufacturing are in the Netherlands, Sweden, Japan and Korea. The highest shares (over 40%) in 'other', which includes primary industries such as mining and agriculture and also water and electricity, are in Chile, Australia and Norway. The highest shares (over 40%) of financial and insurance services are in Luxembourg, Denmark, Portugal and Japan (excluding FDI in Luxembourg, Danish and Portuguese SPEs).

The highest shares (over 50%) in 'services other than financial and insurance activities' are in Germany, Austria, Estonia and Hungary. Generally, the share of FDI in manufacturing exceeds the share of that industry in a country's GDP, indicating the importance of FDI in manufacturing, while it is generally lower for 'services other than financial and insurance activities' (see FDI in Figures – April 2015 for more details).

<sup>&</sup>lt;sup>11</sup> Preliminary estimates using data at end-2015 when available, at-end 2014 otherwise.

Figure 4: Inward FDI positions by sector for OECD countries, at-end 2014<sup>1</sup>